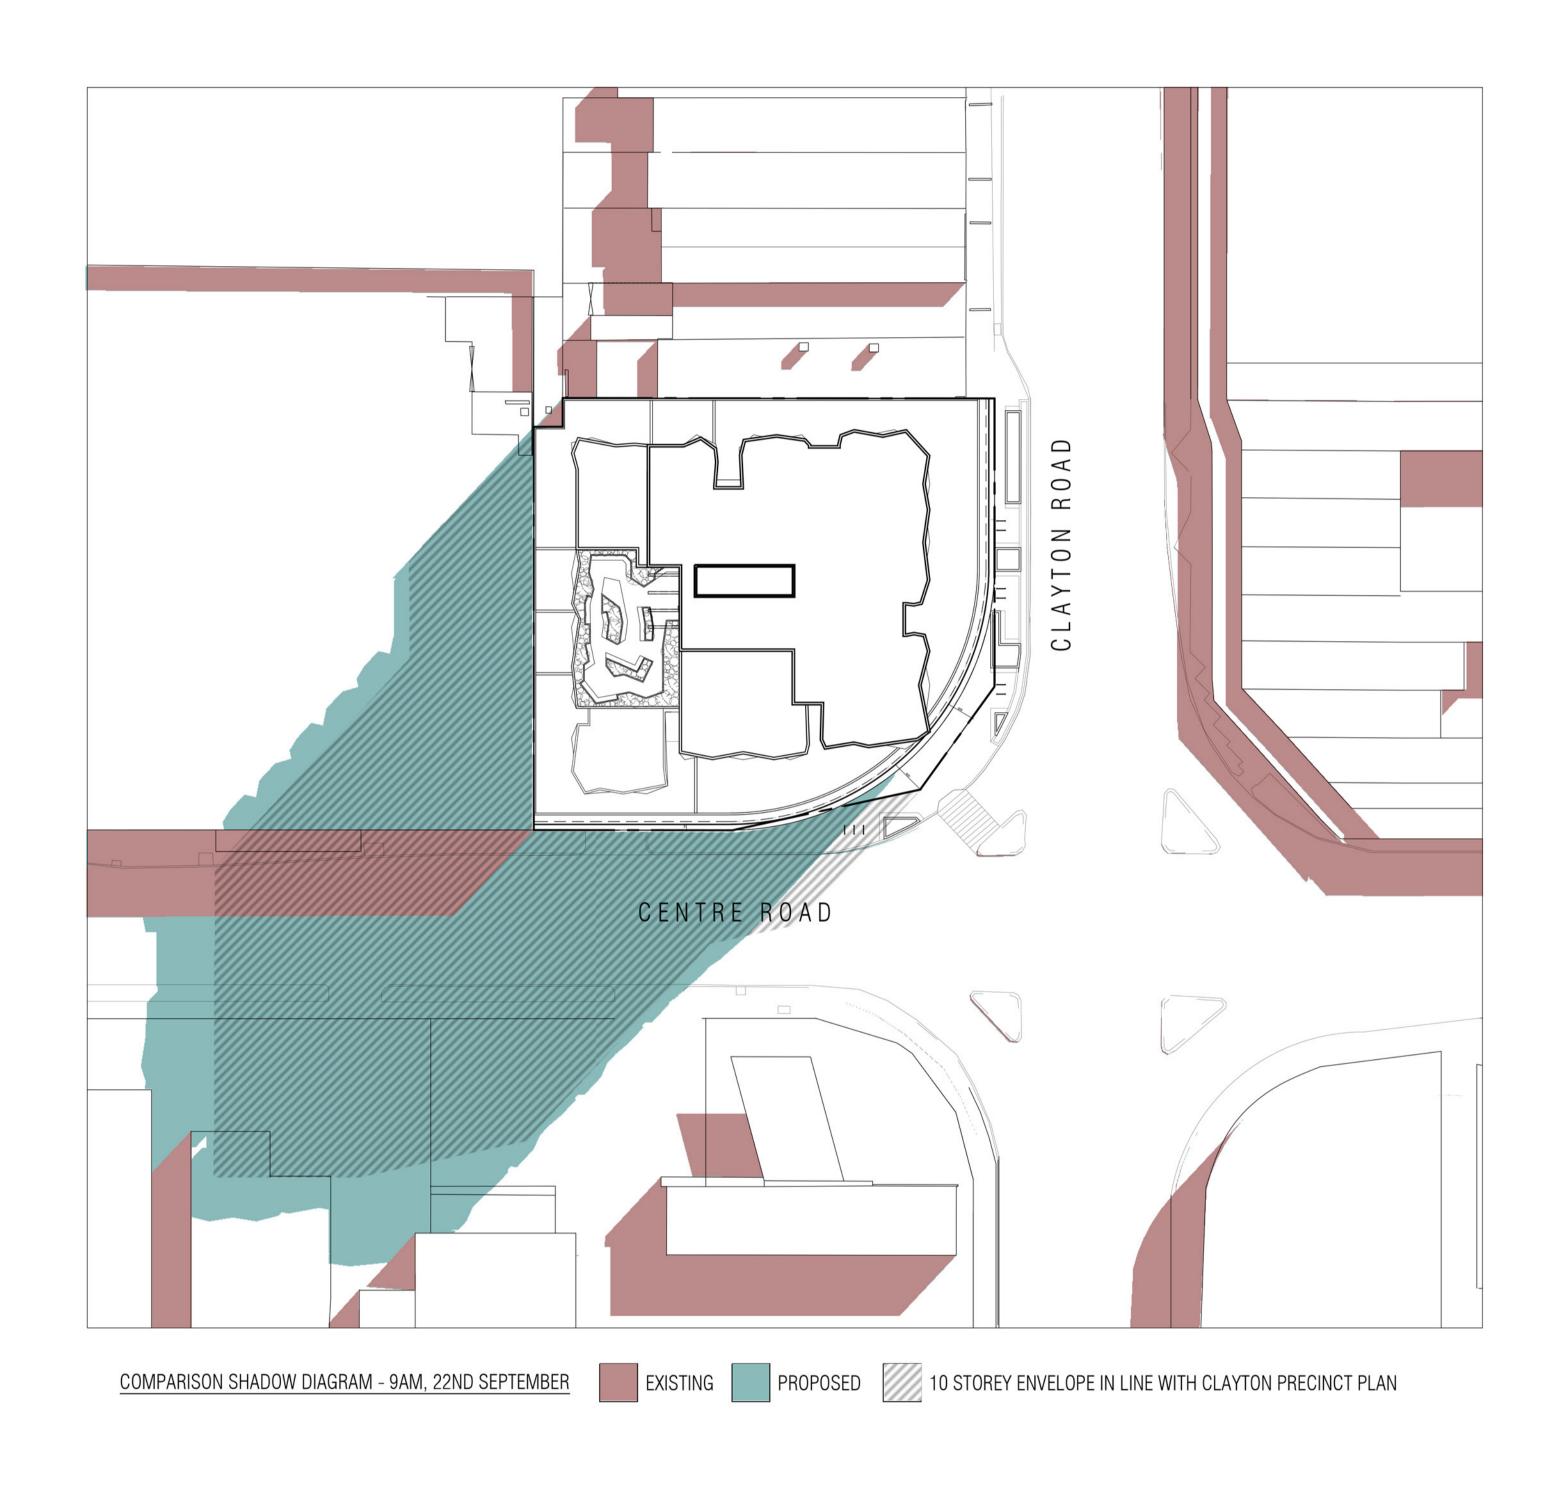

TOWN PLANNING DRAWINGS PROJECT COMPARISON SHADOW DIAGRAM - 9AM & 10AM 22 SEPT 409 CLAYTON ROAD SCALE: 1:400 PROJECT NO: 20020 PAGE: A1 409 CLAYTON ROAD CLAYTON DRAWN: ML-D TP-900.A DRAWING ISSUE

TOWN PLANNING

VIC 3168

LEVEL 1, 87-91 PALMERSTON CRESCENT, SOUTH MELBOURNE 3205, VICTORIA AUSTRALIA T: +61(3) 9686 2100 E: architects@ewertleaf.com.au A.C.N: 141027241

|   | © THIS DOCUMENT / DRAWING IS PROTECTED BY FEDERAL                                                                     | REV | DATE       | DESCRIPTION             | CHECKED | REV | DATE | DESCRIPTION | CHE |
|---|-----------------------------------------------------------------------------------------------------------------------|-----|------------|-------------------------|---------|-----|------|-------------|-----|
|   | COPYRIGHT LAW COPYING IN ANY SHAPE OR FORM, IN WHOLE OR IN PART, WITHOUT THE WRITTEN AUTHORISATION OF EWERT LEAF Pty. | Α   | 16.11.2020 | ISSUE FOR TOWN PLANNING | CT      |     |      |             |     |
|   |                                                                                                                       |     |            |                         |         |     |      |             |     |
|   | Ltd. IS STRICTLY PROHIBITED.                                                                                          |     |            |                         |         |     |      |             |     |
| [ | 1 DO NOT COME LICE FIGURED DIMENSIONS ONLY ALL                                                                        |     |            |                         |         |     |      |             |     |
|   | DO NOT SCALE, USE FIGURED DIMENSIONS ONLY. ALL<br>DIMENSIONS ARE TO BE CONFIRMED ON SITE PRIOR TO                     |     |            |                         |         |     |      |             |     |
|   | COMMENCEMENT OR FABRICATION OF ANY WORK.                                                                              |     |            |                         |         |     |      |             |     |
|   | 2. ANY DIMENSIONAL DISCREPANCY TO BE BROUGHT TO THE                                                                   |     |            |                         |         |     |      |             |     |
|   | ATTENTION OF EWERT LEAF IN WRITING.                                                                                   |     |            |                         |         |     |      |             |     |
|   | ALL WORK IS TO BE CARRIED OUT IN ACCORDANCE WITH THE                                                                  |     |            |                         |         |     |      |             |     |
|   | CURRENT BUILDING CODE OF AUSTRALIA AND ANY RELEVANT AUSTRALIAN STANDARD, AND ALSO ANY LOCAL AUTHORITY BY-LAW'S.       |     |            |                         |         |     |      |             |     |
|   |                                                                                                                       |     |            |                         |         |     |      |             |     |
|   |                                                                                                                       |     |            |                         |         |     |      |             |     |