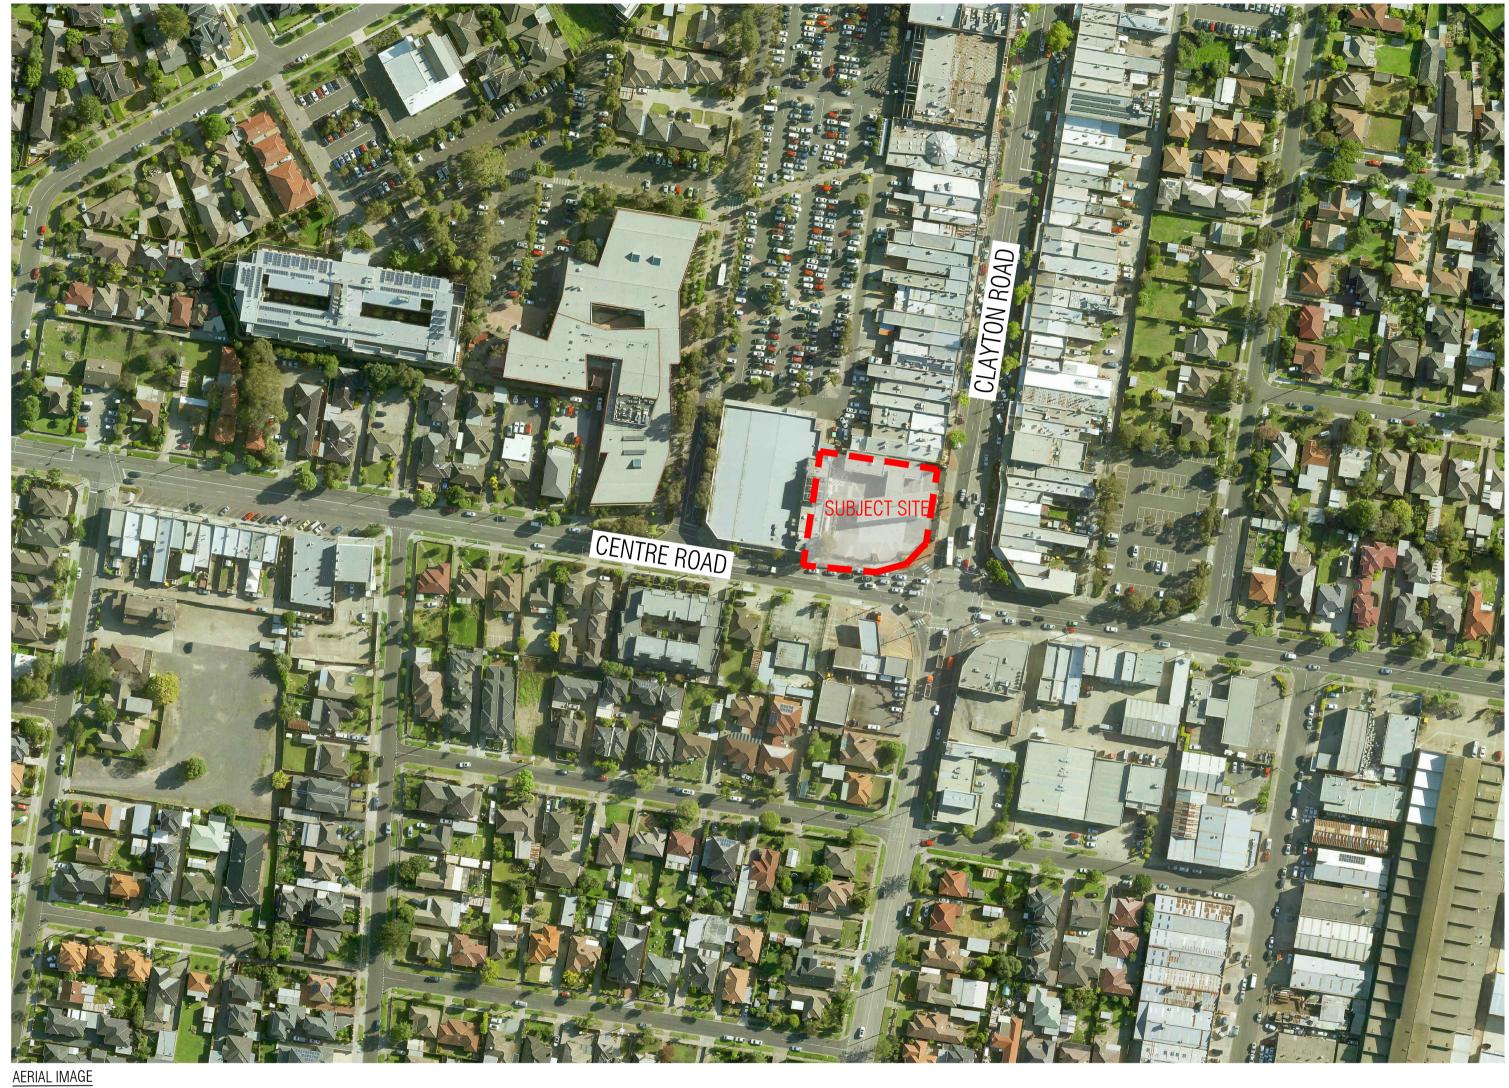

C L A Y T O N

SUBJECT SITE - 409 CLAYTON ROAD

407-403 **CLAYTON ROAD** 

SUBJECT SITE - 409 CLAYTON ROAD

CLAYTON ROAD

393

CLAYTON

ROAD

391 CLAYTON

389 CLAYTON ROAD

01 EXISTING STREETSCAPE ALONG CLAYTON ROAD NTS

**CLAYTON ROAD** 

CLAYTON COMMUNITY CENTRE 9/15 COOKE STREET

02 EXISTING STREETSCAPE ALONG CENTRE ROAD NTS

1387-1389 CENTRE ROAD

C E N T R E R O A D

CLAYTON ROAD

03 SITE PHOTO: VIEW FROM CLAYTON ROAD LOOKING TOWARDS SOUTH WEST NTS

04 SITE PHOTO: VIEW FROM CENTRE ROAD LOOKING TOWARDS NORTH EAST NTS

05 SITE PHOTO: SUBJECT SITE 409 CLAYTON ROAD NTS

DRAWN: ML-D

DRAWING ISSUE

06 SITE PHOTO: SUBJECT SITE 409 CLAYTON ROAD NTS