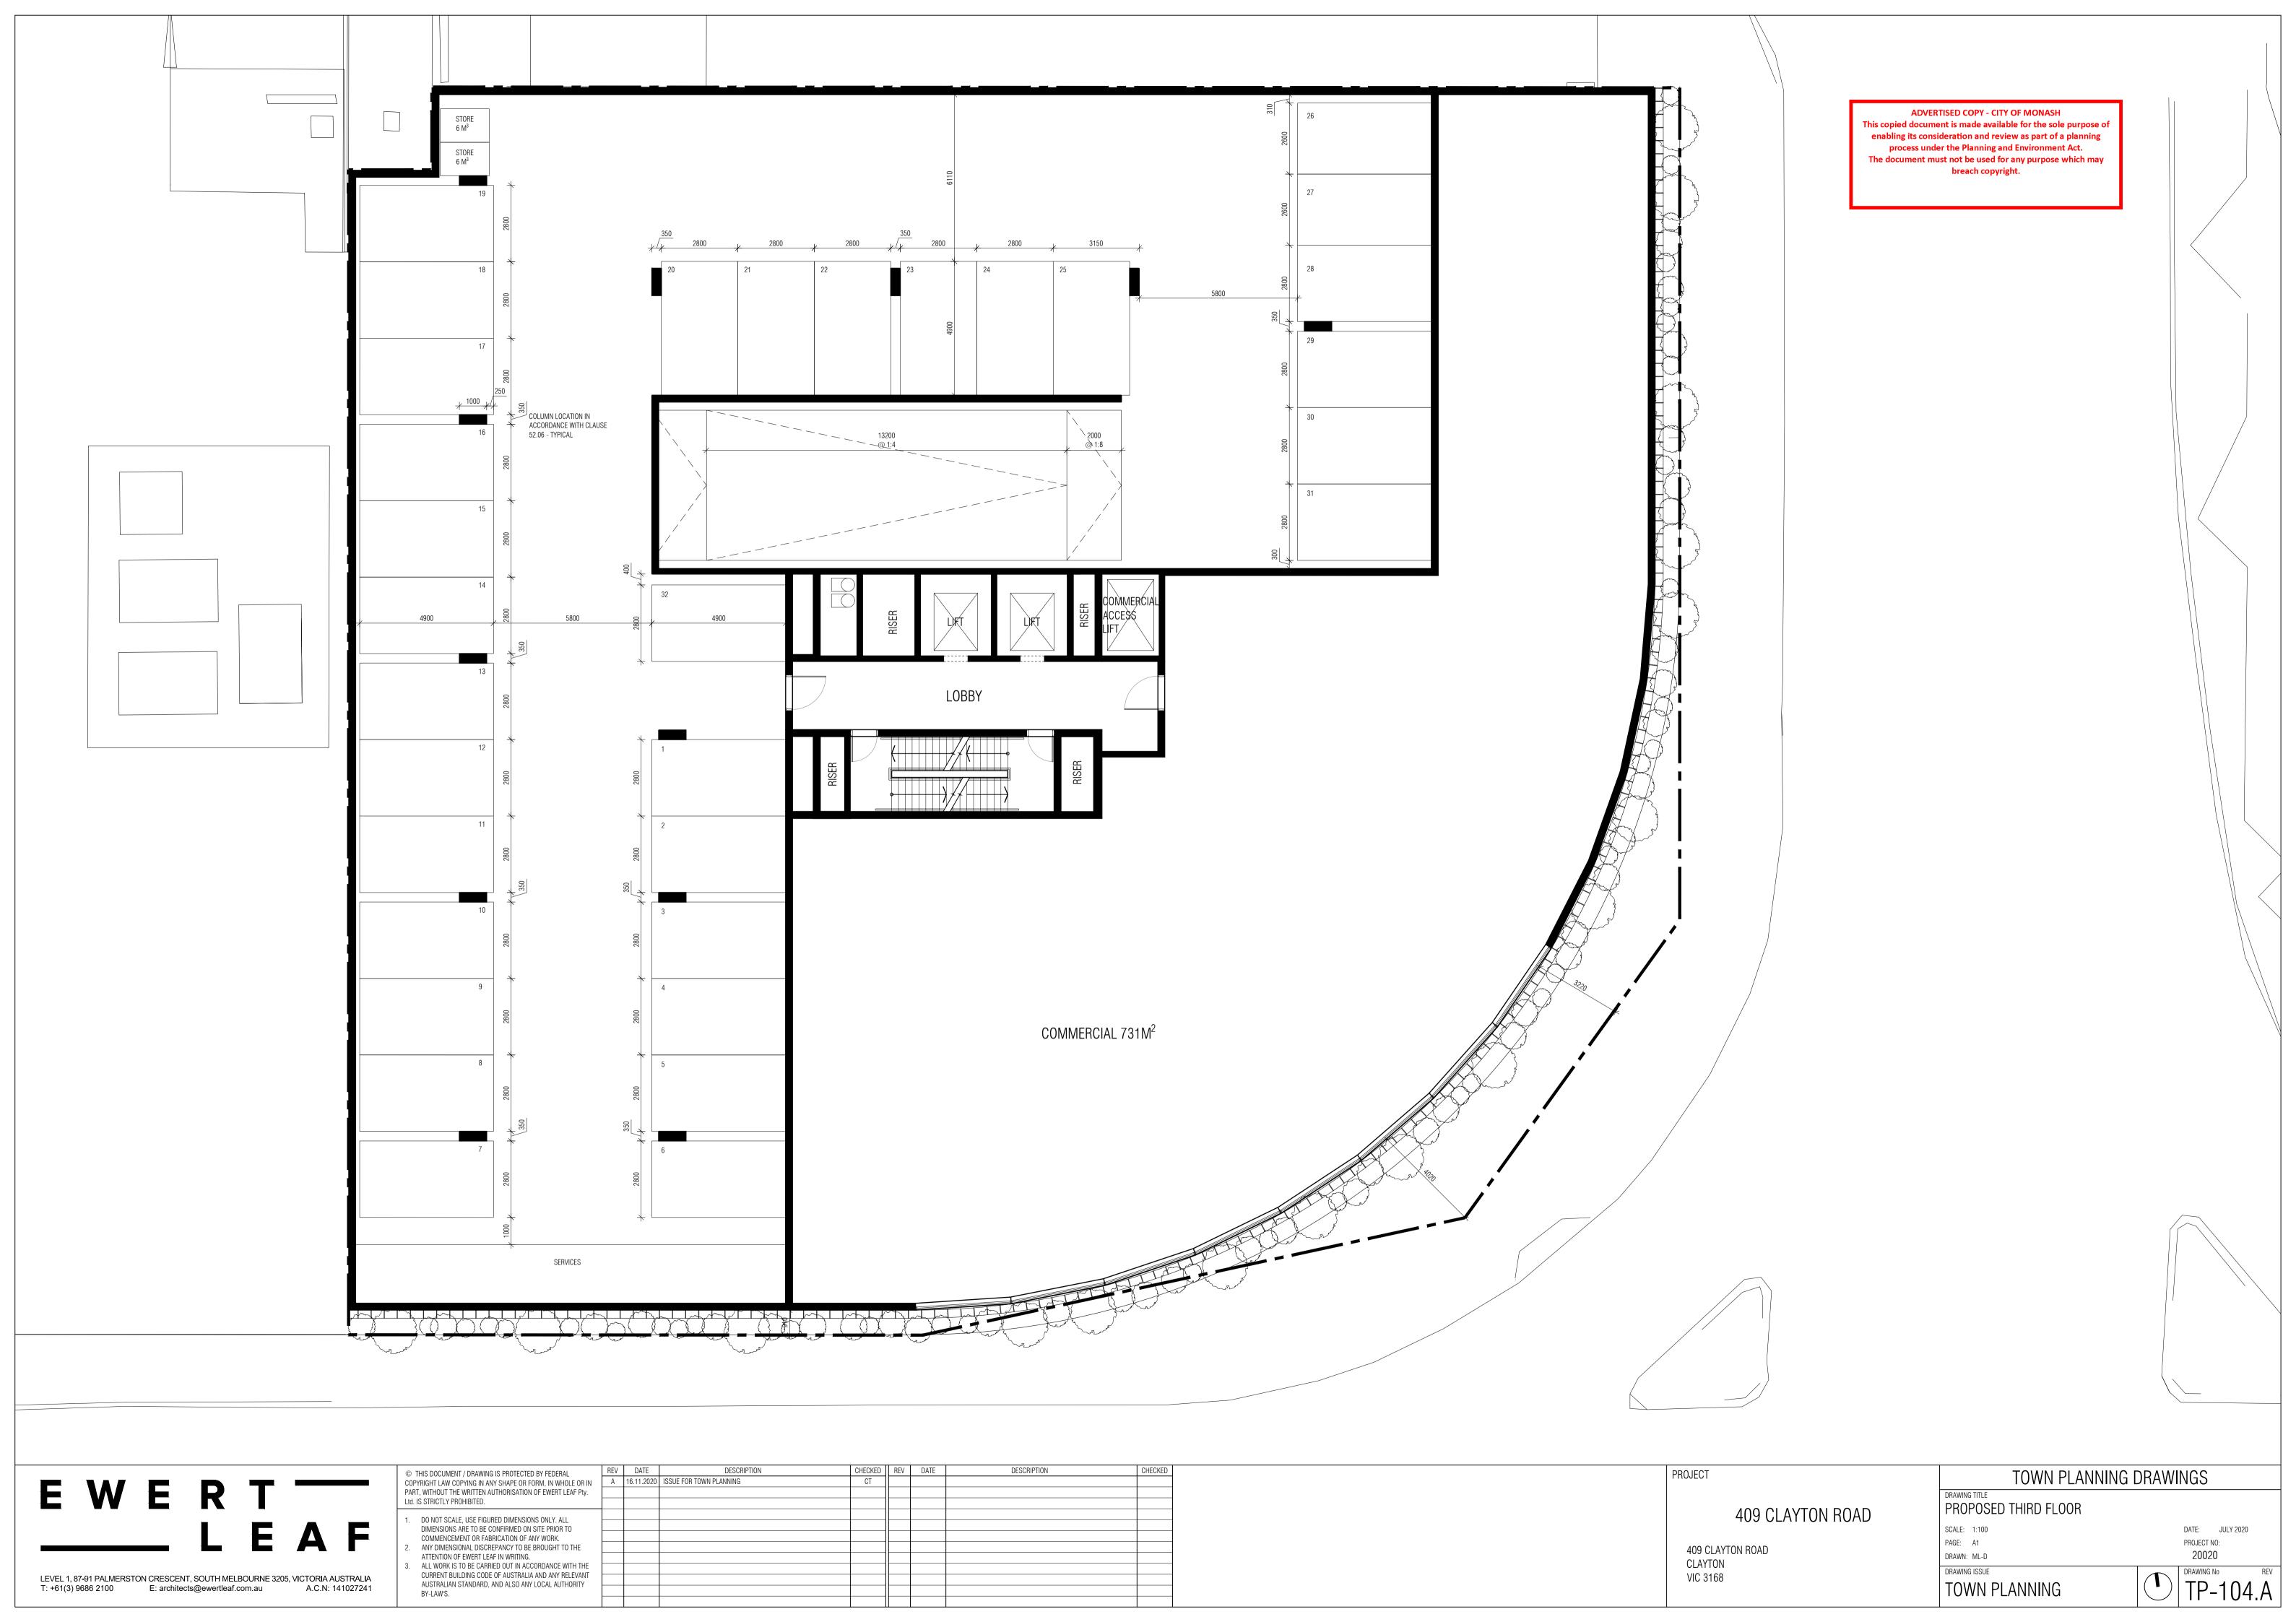

## 409 CLAYTON ROAD CLAYTON, VICTORIA 3168

|        | DRAWING LIST                               | TP-115 | PROPOSED PLAN - FOURTEENTH FLOOR |
|--------|--------------------------------------------|--------|----------------------------------|
| TP-000 | COVER PAGE                                 | TP-116 | PROPOSED PLAN - FIFTEENTH        |
| TP-010 | EXISTING CONDITIONS                        | TP-117 | PROPOSED PLAN - SIXTEENTH        |
| TP-011 | EXISTING CONDITIONS PHOTOS                 | TP-118 | PROPOSED PLAN - ROOF             |
| TP-012 | DEMOLITION PLAN                            | TP-150 | PROPOSED PLAN - BASEMENT 1       |
| TP-020 | DESIGN RESPONSE - NEIGHBORHOOD CONTEXT     | TP-400 | ELEVATIONS - EAST                |
| TP-021 | DESIGN RESPONSE - KEY VIEWS                | TP-401 | ELEVATIONS - SOUTH               |
| TP-022 | DESIGN RESPONSE - FUTURE DEVELOPMENT       | TP-402 | ELEVATIONS - WEST                |
| TP-023 | DESIGN RESPONSE - DIAGRAMS (BUILDING FORM) | TP-403 | ELEVATIONS - NORTH               |
| TP-024 | DESIGN RESPONSE - DIAGRAMS (BUILDING USE)  | TP-500 | SECTIONS                         |
| TP-025 | DESIGN RESPONSE (RENDER)                   | TP-501 | SECTIONS                         |
| TP-026 | DESIGN RESPONSE (RENDER)                   | TP-900 | SHADOW DIAGRAM - 9AM & 10AM      |
| TP-027 | DESIGN RESPONSE (RENDER)                   | TP-901 | SHADOW DIAGRAM - 11AM & 12PM     |
| TP-028 | DESIGN RESPONSE (RENDER)                   | TP-902 | SHADOW DIAGRAM - 1PM & 2PM       |
| TP-029 | DESIGN RESPONSE - SITE PLAN                | TP-903 | SHADOW DIAGRAM - 3PM             |
| TP-030 | DESIGN RESPONSE - GROUND FLOOR PLAN        |        |                                  |
| TP-100 | PROPOSED PLAN - GROUND FLOOR               |        |                                  |
| TP-101 | PROPOSED PLAN - FIRST FLOOR                |        |                                  |
| TP-102 | PROPOSED PLAN - 1A MEZZANINE FLOOR         |        |                                  |
| TP-103 | PROPOSED PLAN - SECOND FLOOR               |        |                                  |
| TP-104 | PROPOSED PLAN - THIRD FLOOR                |        |                                  |
| TP-105 | PROPOSED PLAN - FOURTH FLOOR               |        |                                  |
| TP-106 | PROPOSED PLAN - FIFTH FLOOR                |        |                                  |
| TP-107 | PROPOSED PLAN - SIXTH FLOOR                |        |                                  |
| TP-108 | PROPOSED PLAN - SEVENTH FLOOR              |        |                                  |
| TP-109 | PROPOSED PLAN - EIGHTH FLOOR               |        |                                  |
| TP-110 | PROPOSED PLAN - NINTH FLOOR                |        |                                  |
| TP-111 | PROPOSED PLAN - TENTH FLOOR                |        |                                  |