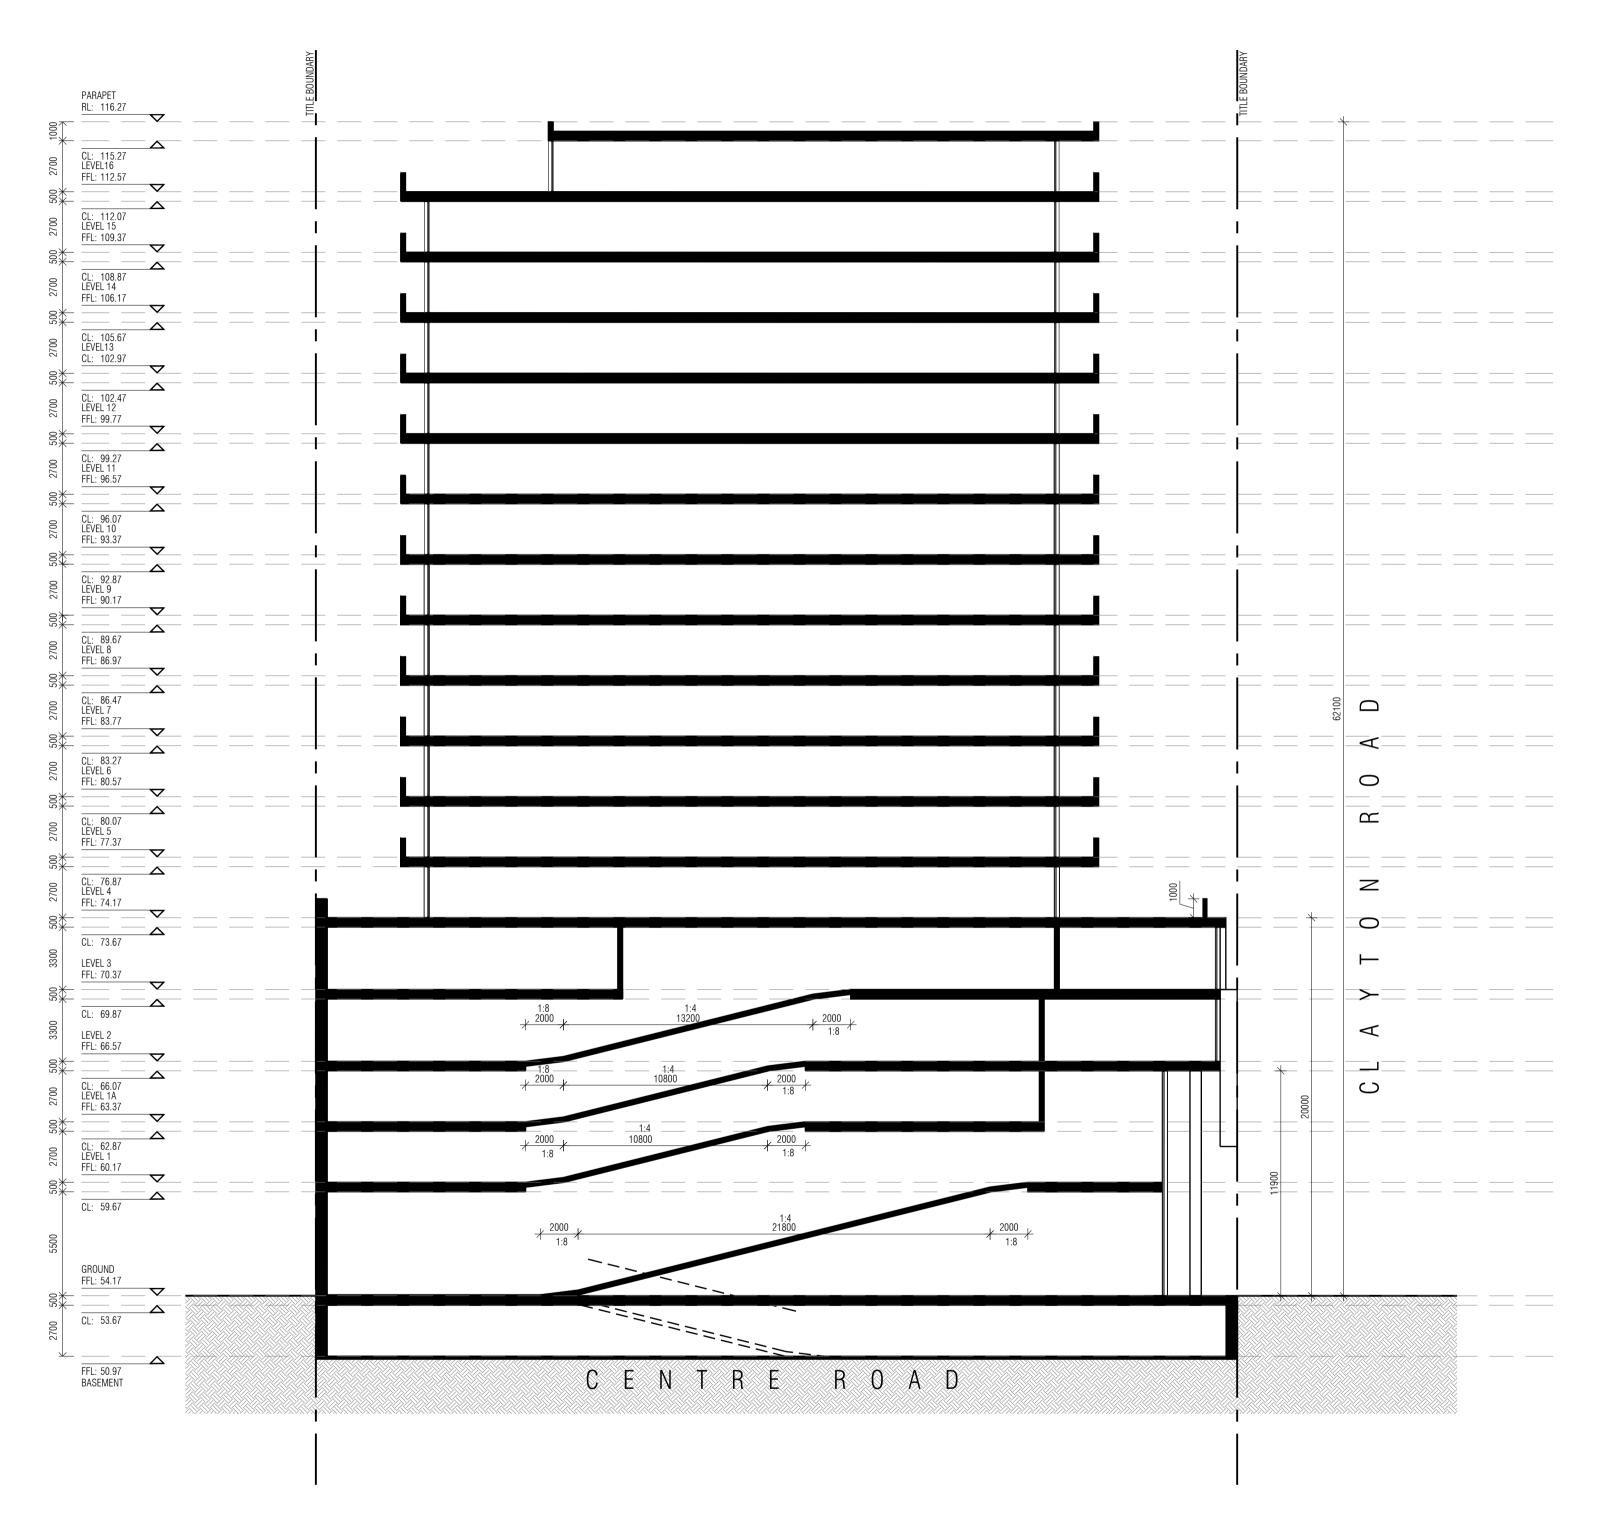

| PROJECT                     | TOWN PLANNING DRAV        | WINGS      |
|-----------------------------|---------------------------|------------|
| 409 CLAYTON ROAD            | DRAWING TITLE SECTION A-A |            |
| 100 02/11/0710/18           | SCALE: 1:200              | DATE:      |
| 400 CLAVTON BOAD            | PAGE: A1                  | PROJECT NO |
| 409 CLAYTON ROAD<br>CLAYTON | DRAWN: ML-D               | 20020      |
| VIC 3168                    | DRAWING ISSUE             | DRAWING No |
| VIO 3100                    | TOVAVAL DI ANIMINIO       |            |

TOWN PLANNING

DATE: JULY 2020
PROJECT NO:
20020

DRAWING No

TP-500.A

EXTERNAL FINISHES LEGEND

PRECAST CONCRETE (COLOUR: MID GREY)

REN 1 RENDER TO EXTERNAL WALLS (COLOUR: DARK GREY)

REN 2 CONCRETE RENDER TO BALUSTRADE & SOFFIT/LINING TO BALCONIES (COLOUR: LIGHT GREY)

MET 1 PERFORATED METAL TO BALUSTRADE & SOFFIT/LINING TO BALCONIES (COLOUR: CHARCOAL)

POWDER-COATED STEEL VERTICAL BLADES & CANOPY (COLOUR: CHARCOAL)

POWDER-COATED STEEL ANGLE TO GARAGE DOOR (COLOUR: CHARCOAL)

MET 4 POWDER-COATED STEEL PFC FEATURE ARBOUR (COLOUR: CHARCOAL)

HORIZONTAL ALUMINIUM LOUVRE TO FACADE (COLOUR:CHARCOAL)
NOM. 50% OPENING

| E | W | E | R | T |   |   |
|---|---|---|---|---|---|---|
|   |   |   | L | Ε | A | F |