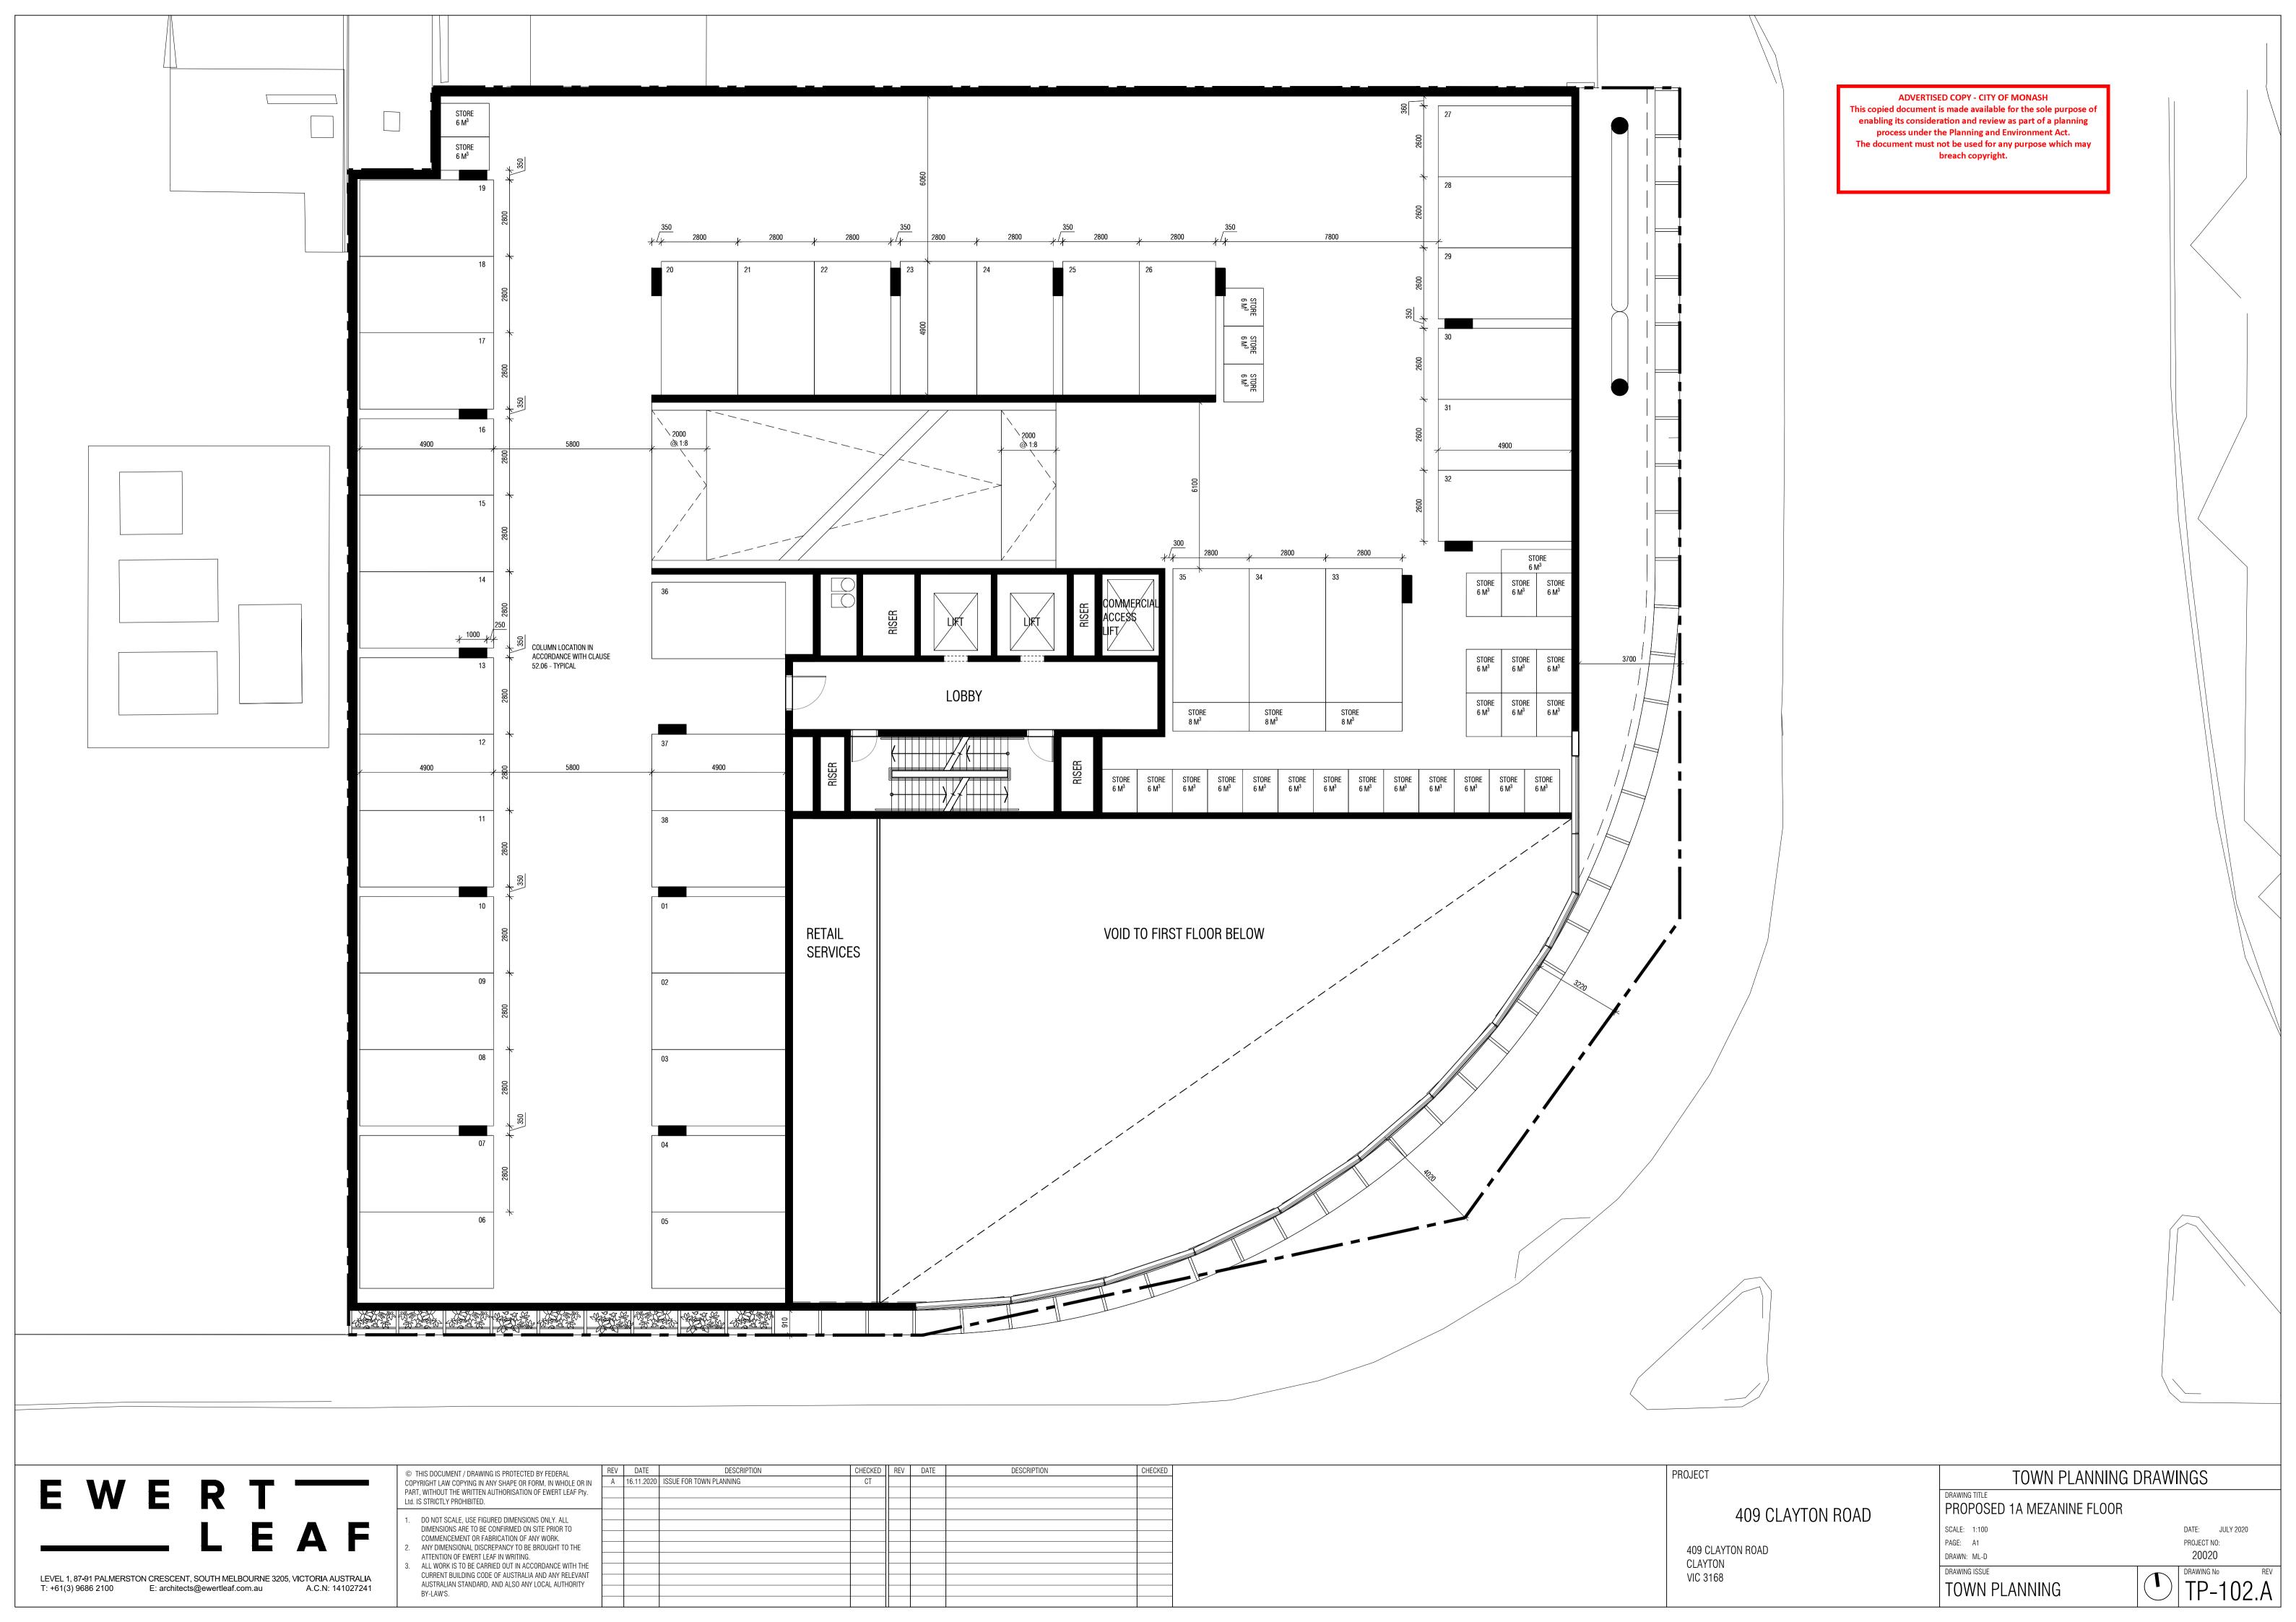

## 409 CLAYTON ROAD CLAYTON, VICTORIA 3168

|        | DRAWING LIST                               | TP-115 | PROPOSED PLAN - FOURTEENTH FLOOR |
|--------|--------------------------------------------|--------|----------------------------------|
| TP-000 | COVER PAGE                                 | TP-116 | PROPOSED PLAN - FIFTEENTH        |
| TP-010 | EXISTING CONDITIONS                        | TP-117 | PROPOSED PLAN - SIXTEENTH        |
| TP-011 | EXISTING CONDITIONS PHOTOS                 | TP-118 | PROPOSED PLAN - ROOF             |
| TP-012 | DEMOLITION PLAN                            | TP-150 | PROPOSED PLAN - BASEMENT 1       |
| TP-020 | DESIGN RESPONSE - NEIGHBORHOOD CONTEXT     | TP-400 | ELEVATIONS - EAST                |
| TP-021 | DESIGN RESPONSE - KEY VIEWS                | TP-401 | ELEVATIONS - SOUTH               |
| TP-022 | DESIGN RESPONSE - FUTURE DEVELOPMENT       | TP-402 | ELEVATIONS - WEST                |
| TP-023 | DESIGN RESPONSE - DIAGRAMS (BUILDING FORM) | TP-403 | ELEVATIONS - NORTH               |
| TP-024 | DESIGN RESPONSE - DIAGRAMS (BUILDING USE)  | TP-500 | SECTIONS                         |
| TP-025 | DESIGN RESPONSE (RENDER)                   | TP-501 | SECTIONS                         |
| TP-026 | DESIGN RESPONSE (RENDER)                   | TP-900 | SHADOW DIAGRAM - 9AM & 10AM      |
| TP-027 | DESIGN RESPONSE (RENDER)                   | TP-901 | SHADOW DIAGRAM - 11AM & 12PM     |
| TP-028 | DESIGN RESPONSE (RENDER)                   | TP-902 | SHADOW DIAGRAM - 1PM & 2PM       |
| TP-029 | DESIGN RESPONSE - SITE PLAN                | TP-903 | SHADOW DIAGRAM - 3PM             |
| TP-030 | DESIGN RESPONSE - GROUND FLOOR PLAN        |        |                                  |
| TP-100 | PROPOSED PLAN - GROUND FLOOR               |        |                                  |
| TP-101 | PROPOSED PLAN - FIRST FLOOR                |        |                                  |
| TP-102 | PROPOSED PLAN - 1A MEZZANINE FLOOR         |        |                                  |
| TP-103 | PROPOSED PLAN - SECOND FLOOR               |        |                                  |
| TP-104 | PROPOSED PLAN - THIRD FLOOR                |        |                                  |
| TP-105 | PROPOSED PLAN - FOURTH FLOOR               |        |                                  |
| TP-106 | PROPOSED PLAN - FIFTH FLOOR                |        |                                  |
| TP-107 | PROPOSED PLAN - SIXTH FLOOR                |        |                                  |
| TP-108 | PROPOSED PLAN - SEVENTH FLOOR              |        |                                  |
| TP-109 | PROPOSED PLAN - EIGHTH FLOOR               |        |                                  |
| TP-110 | PROPOSED PLAN - NINTH FLOOR                |        |                                  |
| TP-111 | PROPOSED PLAN - TENTH FLOOR                |        |                                  |