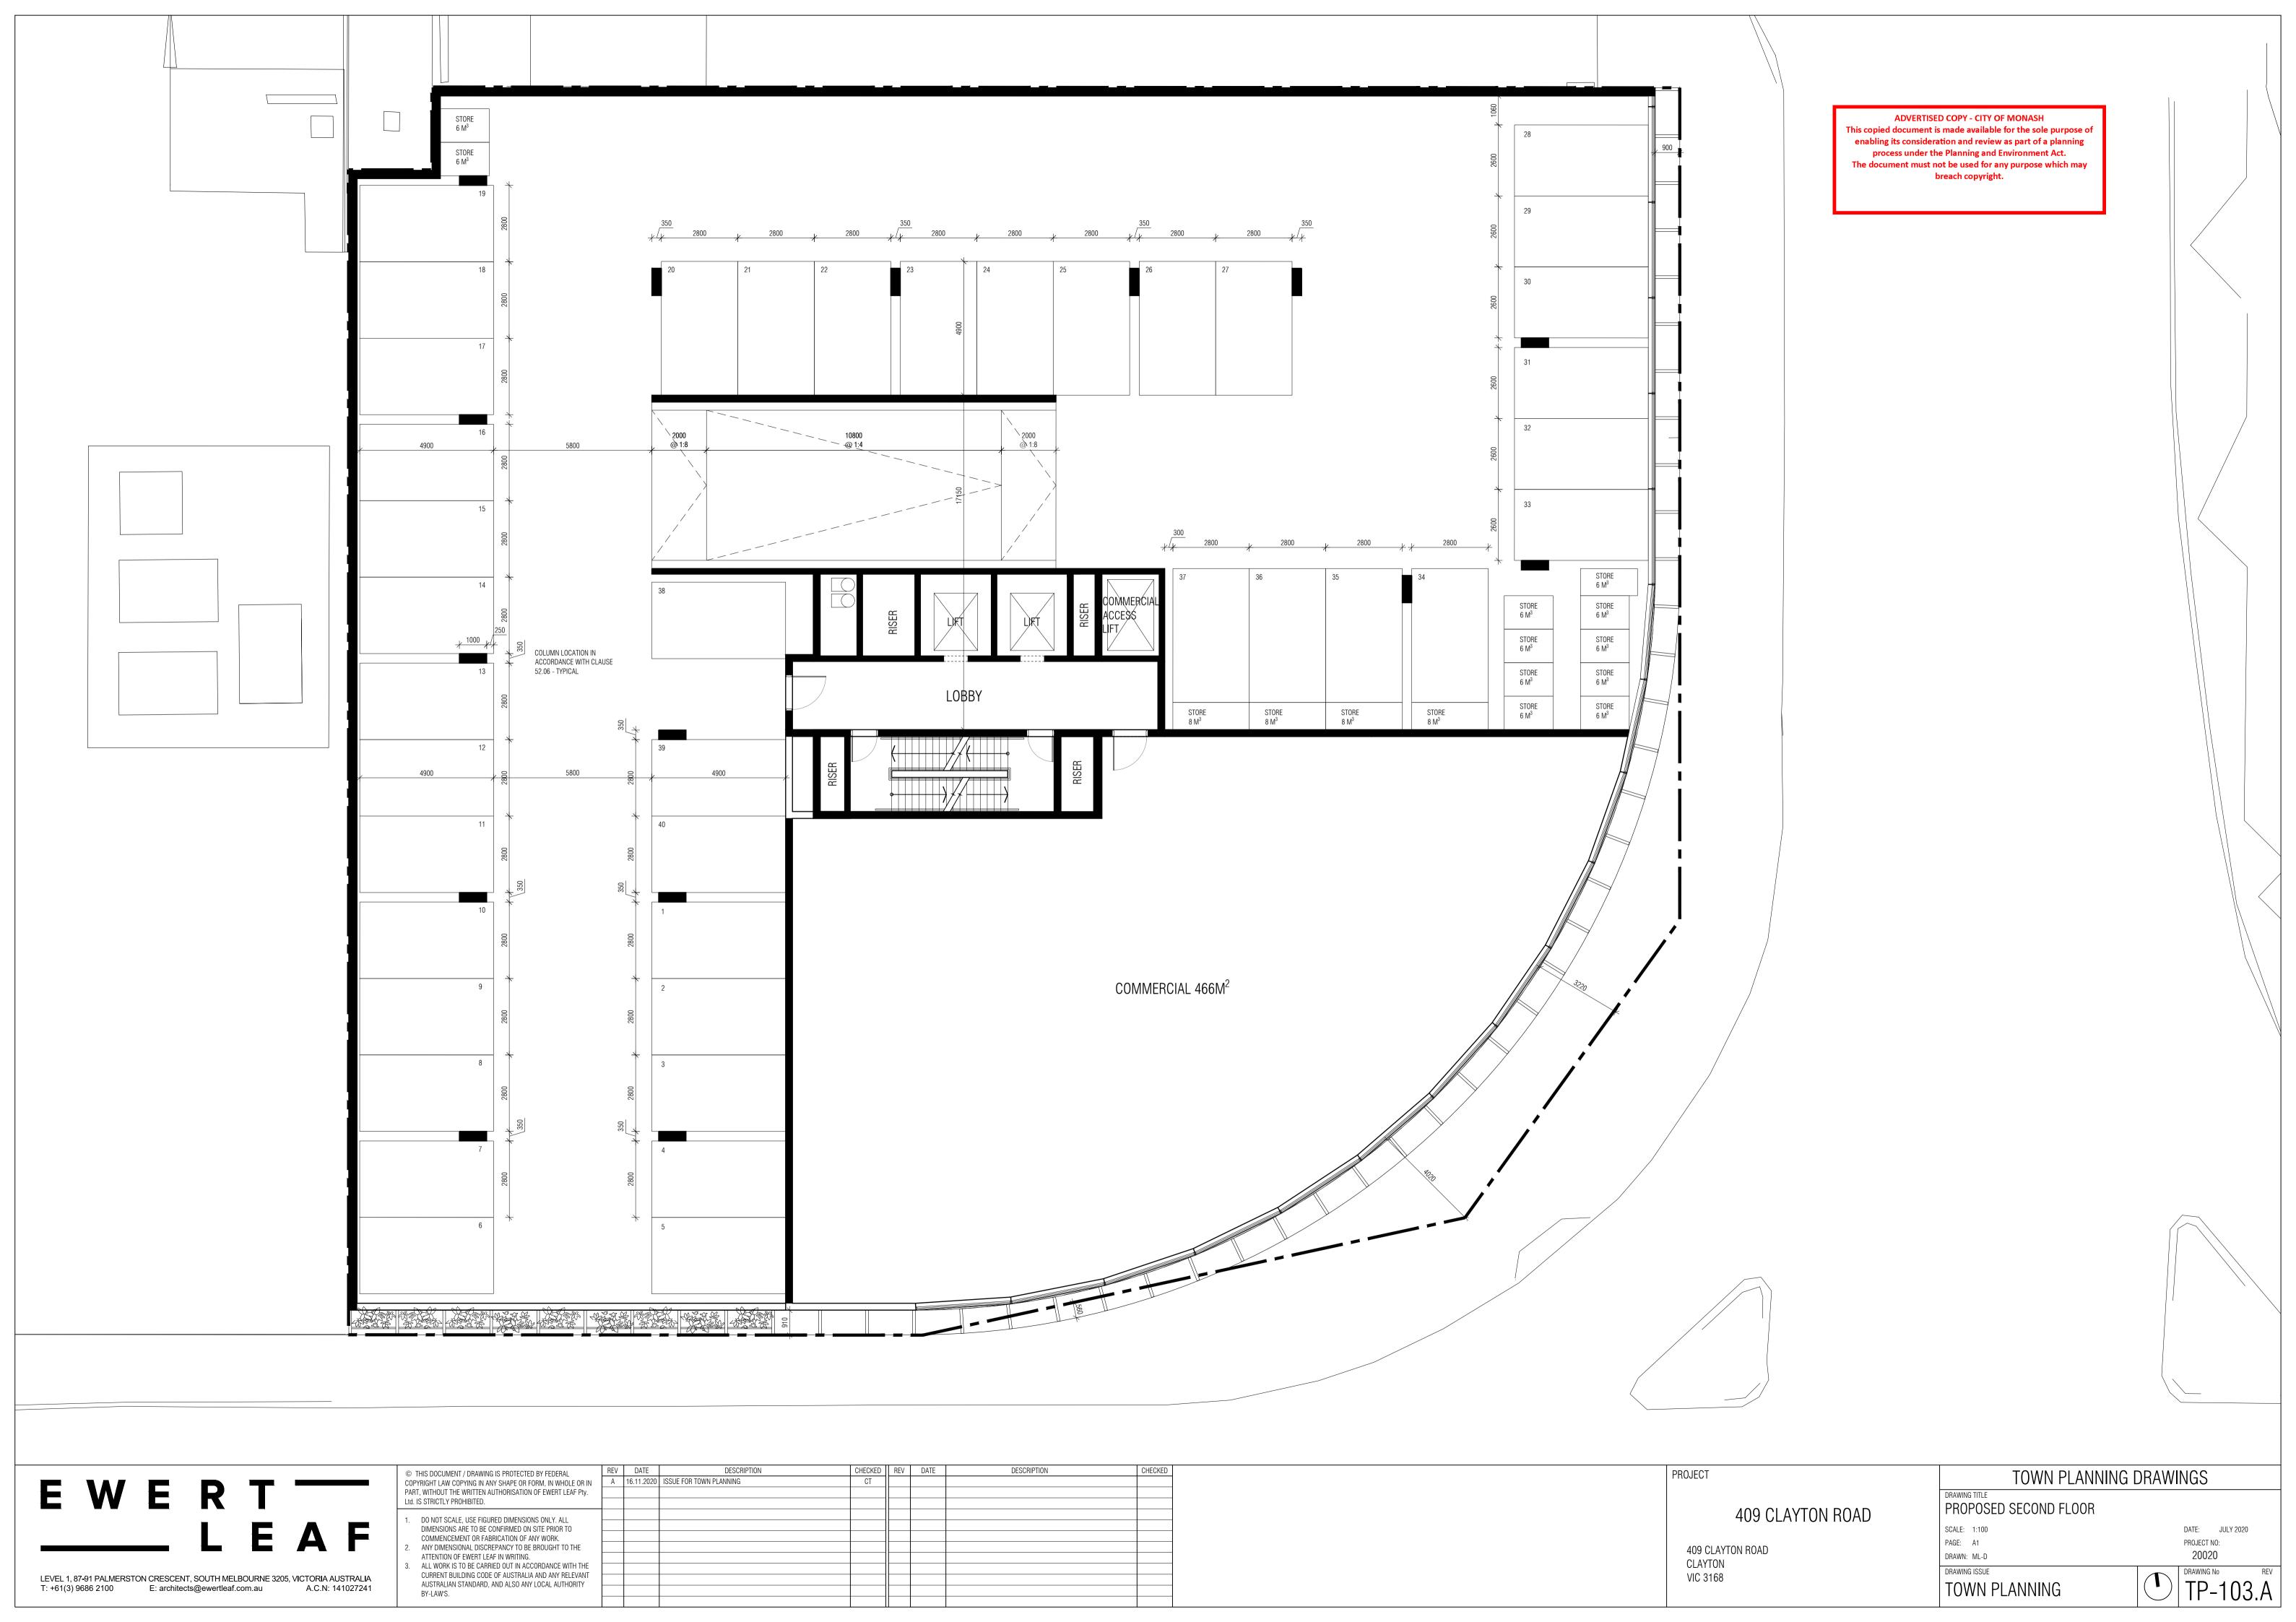

## 409 CLAYTON ROAD CLAYTON, VICTORIA 3168

|        | DRAWING LIST                               | TP-115 | PROPOSED PLAN - FOURTEENTH FLOOR |
|--------|--------------------------------------------|--------|----------------------------------|
| TP-000 | COVER PAGE                                 | TP-116 | PROPOSED PLAN - FIFTEENTH        |
| TP-010 | EXISTING CONDITIONS                        | TP-117 | PROPOSED PLAN - SIXTEENTH        |
| TP-011 | EXISTING CONDITIONS PHOTOS                 | TP-118 | PROPOSED PLAN - ROOF             |
| TP-012 | DEMOLITION PLAN                            | TP-150 | PROPOSED PLAN - BASEMENT 1       |
| TP-020 | DESIGN RESPONSE - NEIGHBORHOOD CONTEXT     | TP-400 | ELEVATIONS - EAST                |
| TP-021 | DESIGN RESPONSE - KEY VIEWS                | TP-401 | ELEVATIONS - SOUTH               |
| TP-022 | DESIGN RESPONSE - FUTURE DEVELOPMENT       | TP-402 | ELEVATIONS - WEST                |
| TP-023 | DESIGN RESPONSE - DIAGRAMS (BUILDING FORM) | TP-403 | ELEVATIONS - NORTH               |
| TP-024 | DESIGN RESPONSE - DIAGRAMS (BUILDING USE)  | TP-500 | SECTIONS                         |
| TP-025 | DESIGN RESPONSE (RENDER)                   | TP-501 | SECTIONS                         |
| TP-026 | DESIGN RESPONSE (RENDER)                   | TP-900 | SHADOW DIAGRAM - 9AM & 10AM      |
| TP-027 | DESIGN RESPONSE (RENDER)                   | TP-901 | SHADOW DIAGRAM - 11AM & 12PM     |
| TP-028 | DESIGN RESPONSE (RENDER)                   | TP-902 | SHADOW DIAGRAM - 1PM & 2PM       |
| TP-029 | DESIGN RESPONSE - SITE PLAN                | TP-903 | SHADOW DIAGRAM - 3PM             |
| TP-030 | DESIGN RESPONSE - GROUND FLOOR PLAN        |        |                                  |
| TP-100 | PROPOSED PLAN - GROUND FLOOR               |        |                                  |
| TP-101 | PROPOSED PLAN - FIRST FLOOR                |        |                                  |
| TP-102 | PROPOSED PLAN - 1A MEZZANINE FLOOR         |        |                                  |
| TP-103 | PROPOSED PLAN - SECOND FLOOR               |        |                                  |
| TP-104 | PROPOSED PLAN - THIRD FLOOR                |        |                                  |
| TP-105 | PROPOSED PLAN - FOURTH FLOOR               |        |                                  |
| TP-106 | PROPOSED PLAN - FIFTH FLOOR                |        |                                  |
| TP-107 | PROPOSED PLAN - SIXTH FLOOR                |        |                                  |
| TP-108 | PROPOSED PLAN - SEVENTH FLOOR              |        |                                  |
| TP-109 | PROPOSED PLAN - EIGHTH FLOOR               |        |                                  |
| TP-110 | PROPOSED PLAN - NINTH FLOOR                |        |                                  |
| TP-111 | PROPOSED PLAN - TENTH FLOOR                |        |                                  |