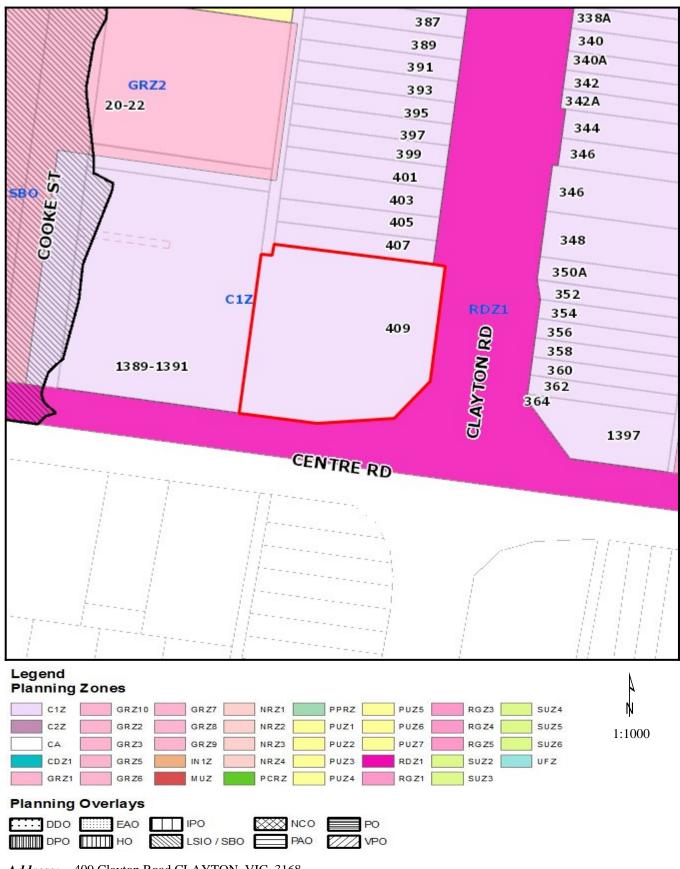

|     |            |                         |         |     |      |             |         |
|  |                                                                                                                                                                                                              |     |            |                         |         |     |      |             |         |

409 CLAYTON ROAD

409 CLAYTON ROAD CLAYTON VIC 3168

PROJECT

TOWN PLANNING DRAWINGS

DRAWING TITLE
COMPARISON SHADOW DIAGRAM - 3PM 22 SEPT

SCALE: 1:400

PAGE: A1

PROJECT NO:
20020

DRAWING ISSUE

DRAWING NO

TOWN PLANNING

Attachment 2: 409 Clayton Road, Clayton





## Planning Overlays and Zones



Address: 409 Clayton Road CLAYTON VIC 3168

**Area:** 2100 sqm

Base data is supplied under Licence from Land Victoria. This map is for general use only and may not be used as proof of ownership, dimensions or any other status. The information must be verified before taking any action which may be affected by a planning scheme requirement. This can be done by visiting the website: http://services.land.vic.gov.au/landchannel/content/