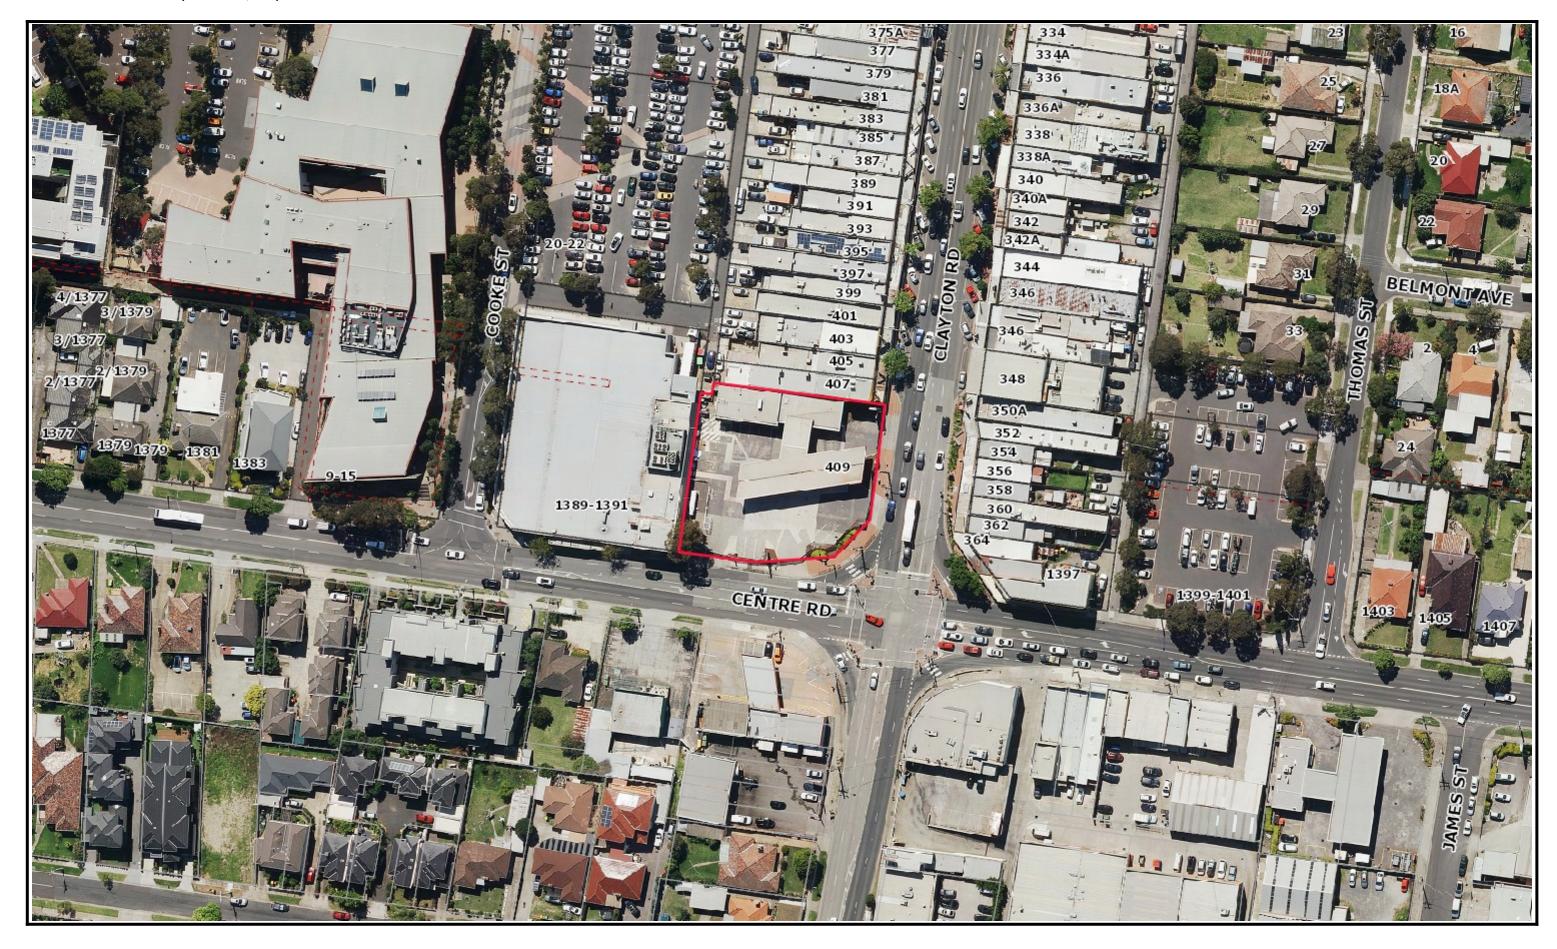

C L A Y T O N

SUBJECT SITE - 409 CLAYTON ROAD

407-403 **CLAYTON ROAD** 

SUBJECT SITE - 409 CLAYTON ROAD

CLAYTON ROAD

393

CLAYTON

ROAD

391 CLAYTON

389 CLAYTON ROAD

01 EXISTING STREETSCAPE ALONG CLAYTON ROAD NTS

**CLAYTON ROAD** 

CLAYTON COMMUNITY CENTRE 9/15 COOKE STREET

02 EXISTING STREETSCAPE ALONG CENTRE ROAD NTS

1387-1389 CENTRE ROAD

C E N T R E R O A D

CLAYTON ROAD

03 SITE PHOTO: VIEW FROM CLAYTON ROAD LOOKING TOWARDS SOUTH WEST NTS

04 SITE PHOTO: VIEW FROM CENTRE ROAD LOOKING TOWARDS NORTH EAST NTS

05 SITE PHOTO: SUBJECT SITE 409 CLAYTON ROAD NTS

DRAWN: ML-D

DRAWING ISSUE

06 SITE PHOTO: SUBJECT SITE 409 CLAYTON ROAD NTS