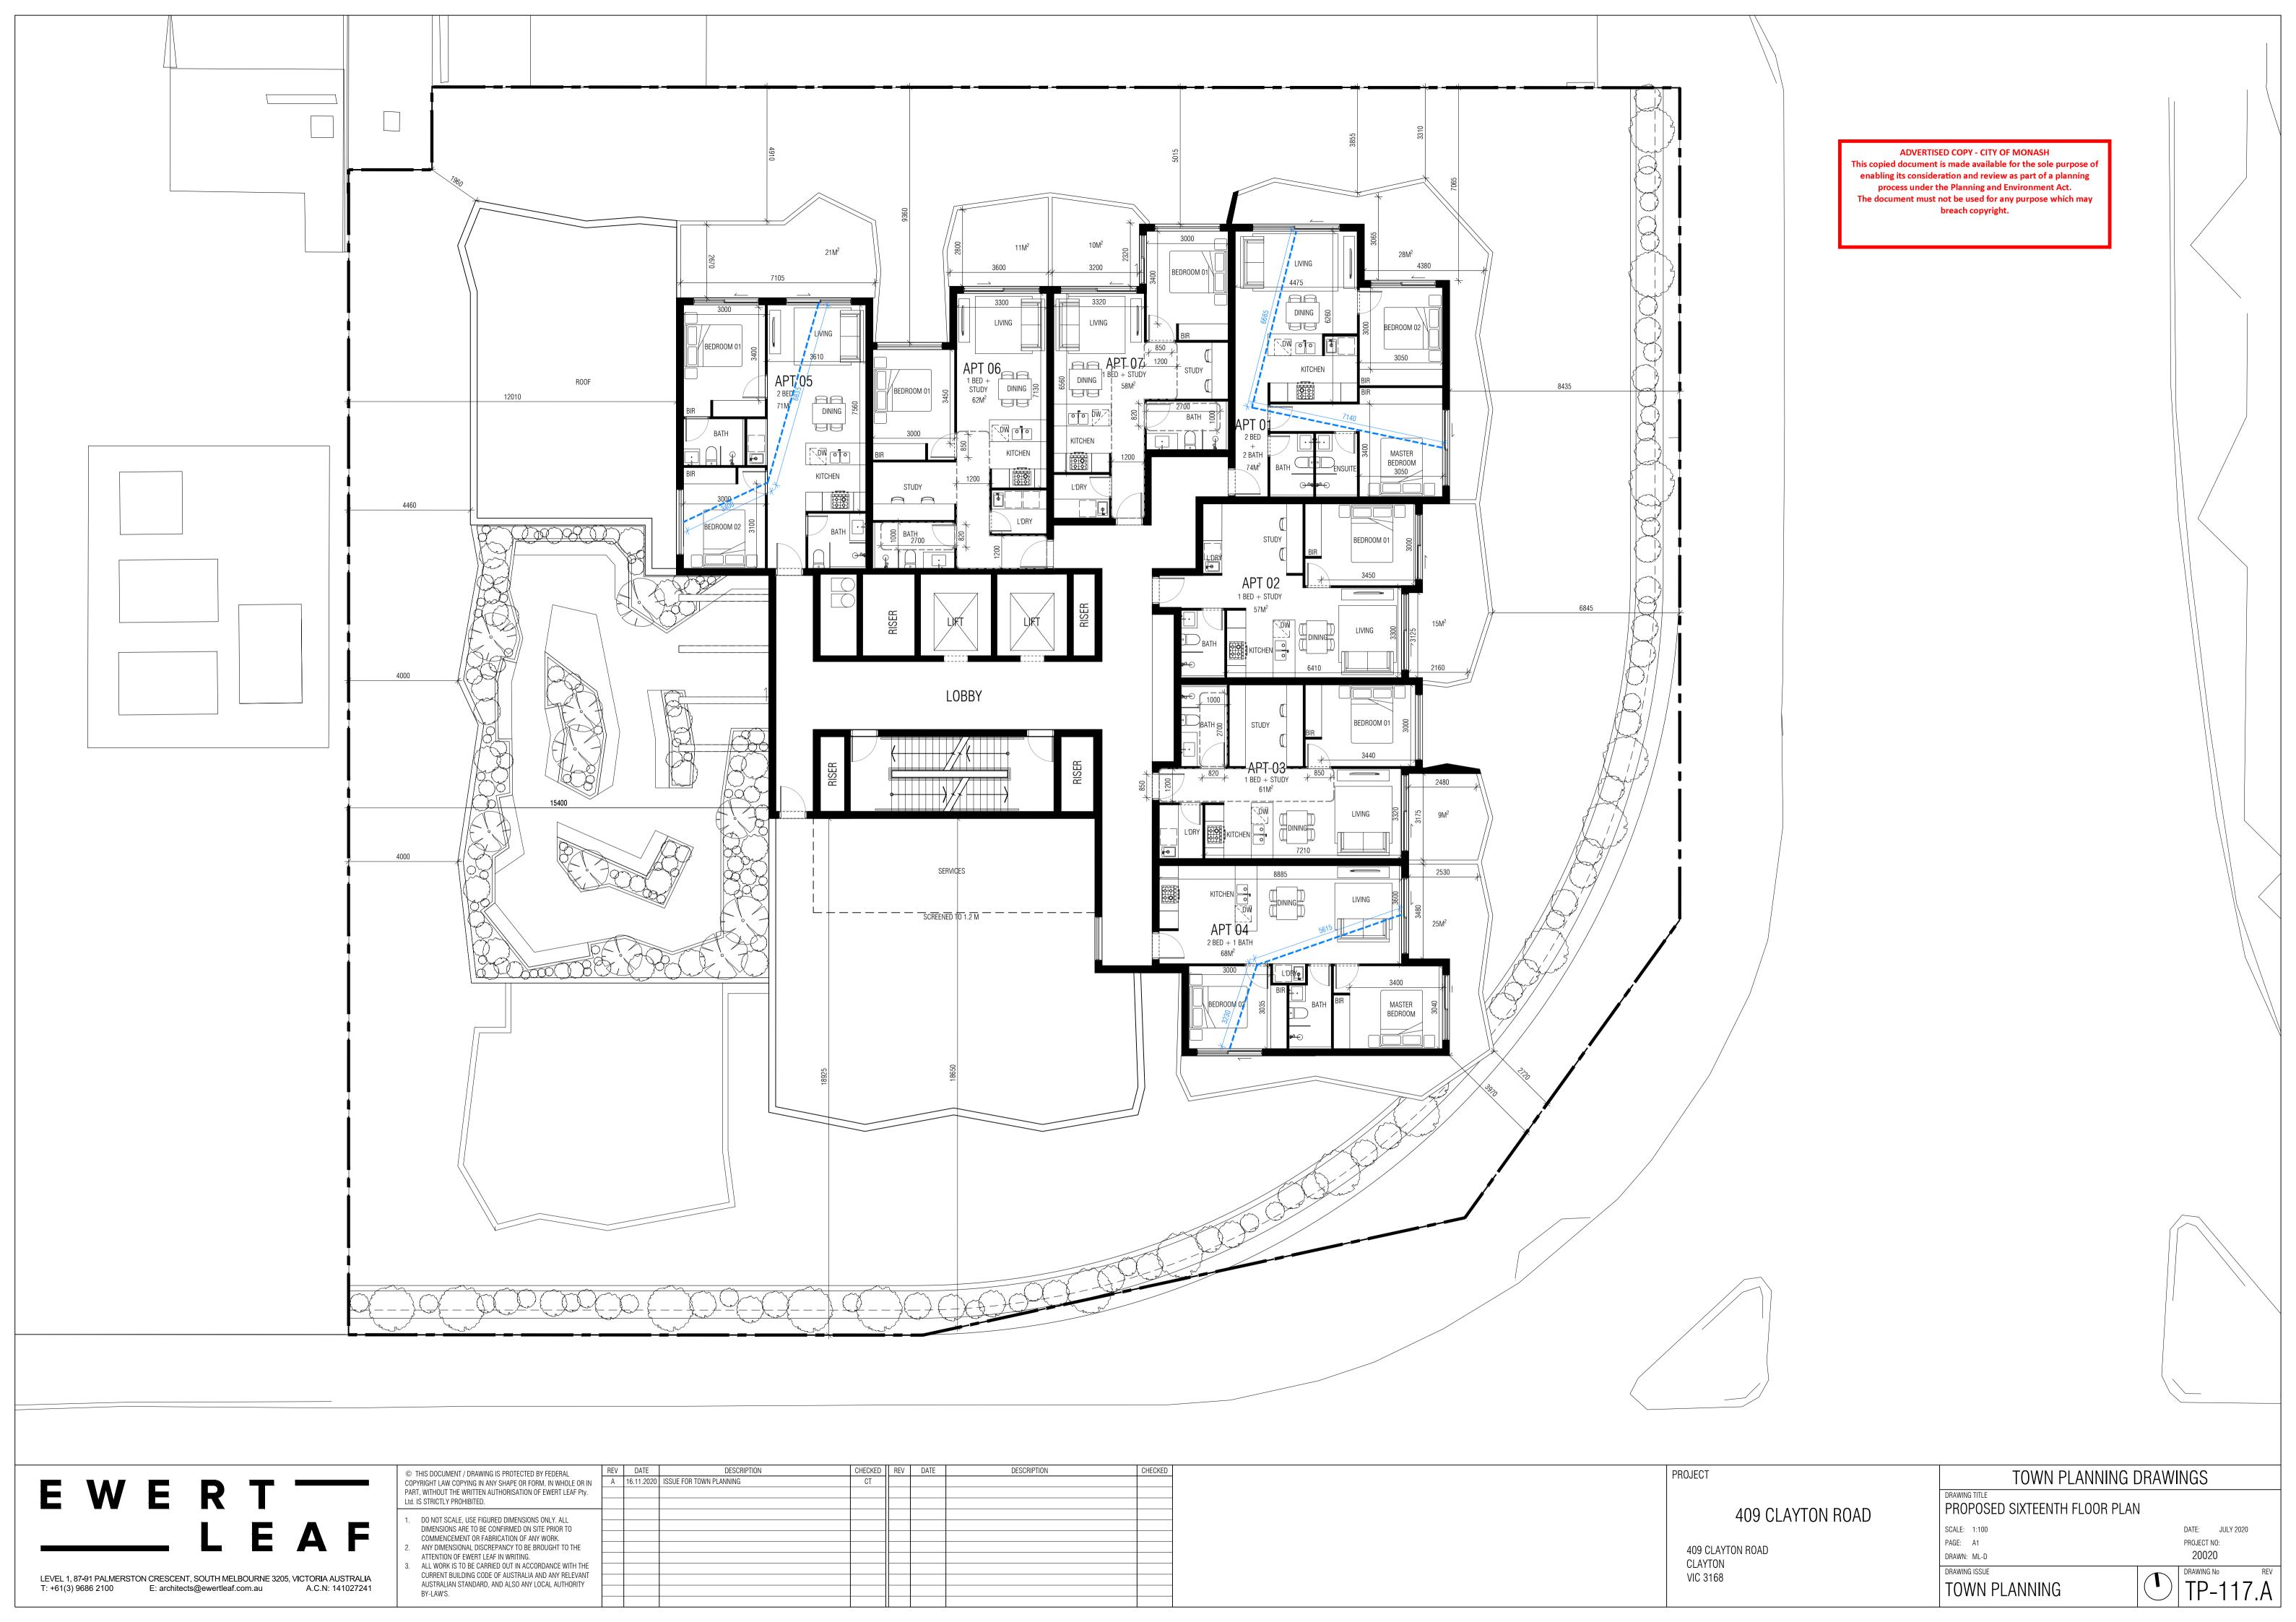

## 409 CLAYTON ROAD CLAYTON, VICTORIA 3168

|        | DRAWING LIST                               | TP-115 | PROPOSED PLAN - FOURTEENTH FLOOR |
|--------|--------------------------------------------|--------|----------------------------------|
| TP-000 | COVER PAGE                                 | TP-116 | PROPOSED PLAN - FIFTEENTH        |
| TP-010 | EXISTING CONDITIONS                        | TP-117 | PROPOSED PLAN - SIXTEENTH        |
| TP-011 | EXISTING CONDITIONS PHOTOS                 | TP-118 | PROPOSED PLAN - ROOF             |
| TP-012 | DEMOLITION PLAN                            | TP-150 | PROPOSED PLAN - BASEMENT 1       |
| TP-020 | DESIGN RESPONSE - NEIGHBORHOOD CONTEXT     | TP-400 | ELEVATIONS - EAST                |
| TP-021 | DESIGN RESPONSE - KEY VIEWS                | TP-401 | ELEVATIONS - SOUTH               |
| TP-022 | DESIGN RESPONSE - FUTURE DEVELOPMENT       | TP-402 | ELEVATIONS - WEST                |
| TP-023 | DESIGN RESPONSE - DIAGRAMS (BUILDING FORM) | TP-403 | ELEVATIONS - NORTH               |
| TP-024 | DESIGN RESPONSE - DIAGRAMS (BUILDING USE)  | TP-500 | SECTIONS                         |
| TP-025 | DESIGN RESPONSE (RENDER)                   | TP-501 | SECTIONS                         |
| TP-026 | DESIGN RESPONSE (RENDER)                   | TP-900 | SHADOW DIAGRAM - 9AM & 10AM      |
| TP-027 | DESIGN RESPONSE (RENDER)                   | TP-901 | SHADOW DIAGRAM - 11AM & 12PM     |
| TP-028 | DESIGN RESPONSE (RENDER)                   | TP-902 | SHADOW DIAGRAM - 1PM & 2PM       |
| TP-029 | DESIGN RESPONSE - SITE PLAN                | TP-903 | SHADOW DIAGRAM - 3PM             |
| TP-030 | DESIGN RESPONSE - GROUND FLOOR PLAN        |        |                                  |
| TP-100 | PROPOSED PLAN - GROUND FLOOR               |        |                                  |
| TP-101 | PROPOSED PLAN - FIRST FLOOR                |        |                                  |
| TP-102 | PROPOSED PLAN - 1A MEZZANINE FLOOR         |        |                                  |
| TP-103 | PROPOSED PLAN - SECOND FLOOR               |        |                                  |
| TP-104 | PROPOSED PLAN - THIRD FLOOR                |        |                                  |
| TP-105 | PROPOSED PLAN - FOURTH FLOOR               |        |                                  |
| TP-106 | PROPOSED PLAN - FIFTH FLOOR                |        |                                  |
| TP-107 | PROPOSED PLAN - SIXTH FLOOR                |        |                                  |
| TP-108 | PROPOSED PLAN - SEVENTH FLOOR              |        |                                  |
| TP-109 | PROPOSED PLAN - EIGHTH FLOOR               |        |                                  |
| TP-110 | PROPOSED PLAN - NINTH FLOOR                |        |                                  |
| TP-111 | PROPOSED PLAN - TENTH FLOOR                |        |                                  |