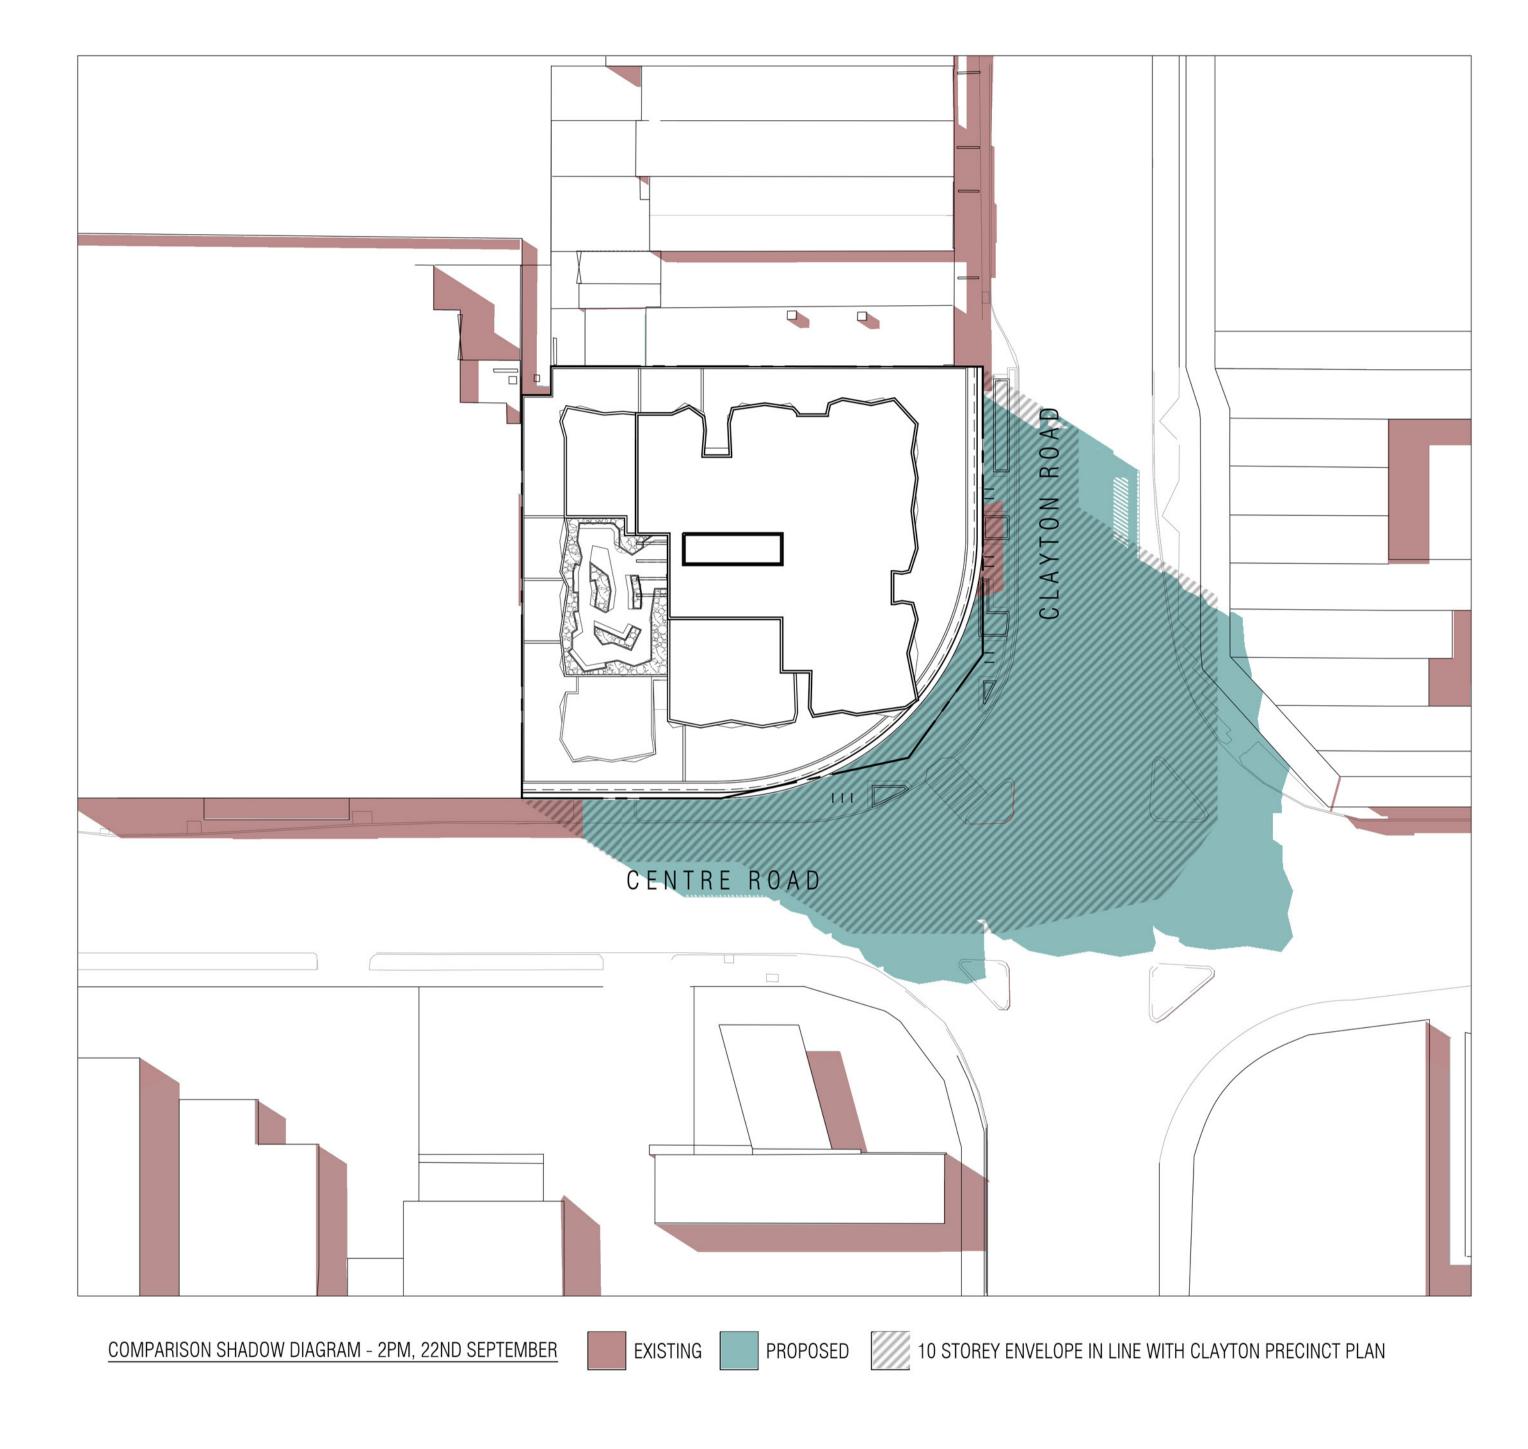

PROJECT

409 CLAYTON ROAD

409 CLAYTON ROAD

CLAYTON VIC 3168

TOWN PLANNING DRAWINGS

DRAWING TITLE

COMPARISON SHADOW DIAGRAM - 1PM & 2PM 22 SEPT

SCALE: 1:400
PAGE: A1
PROJECT NO:
20020