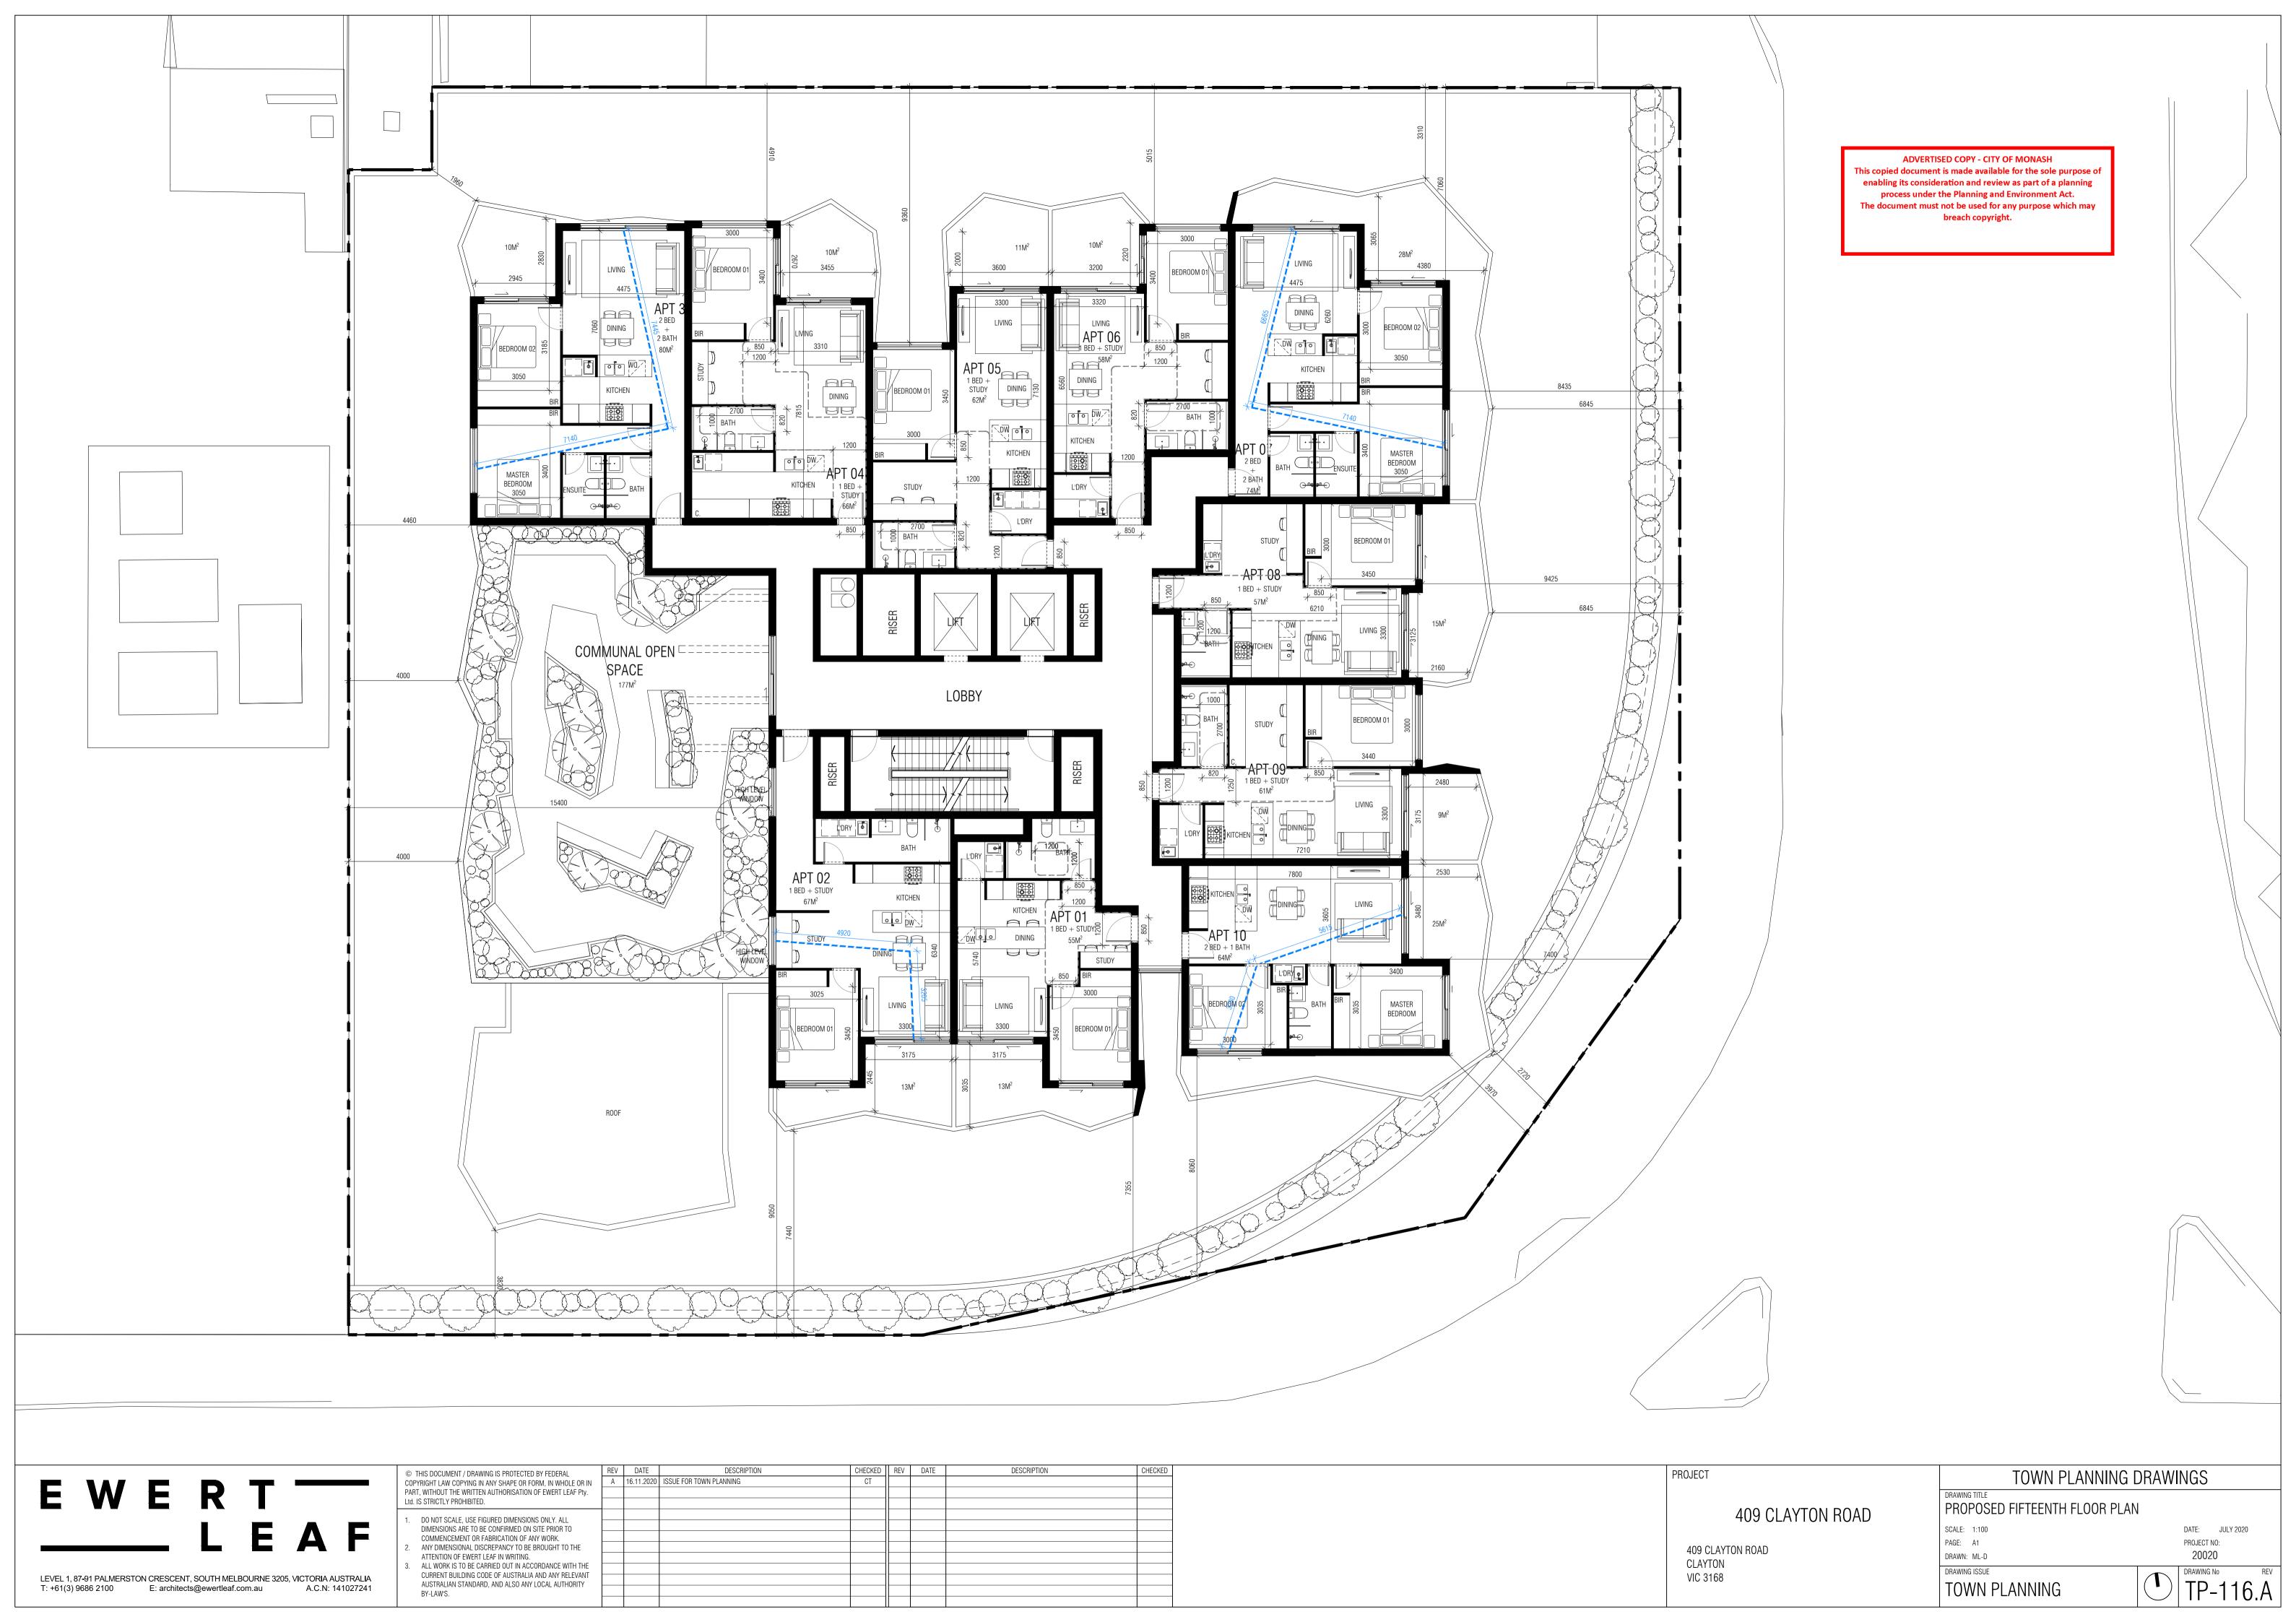

## 409 CLAYTON ROAD CLAYTON, VICTORIA 3168

|        | DRAWING LIST                               | TP-115 | PROPOSED PLAN - FOURTEENTH FLOOR |
|--------|--------------------------------------------|--------|----------------------------------|
| TP-000 | COVER PAGE                                 | TP-116 | PROPOSED PLAN - FIFTEENTH        |
| TP-010 | EXISTING CONDITIONS                        | TP-117 | PROPOSED PLAN - SIXTEENTH        |
| TP-011 | EXISTING CONDITIONS PHOTOS                 | TP-118 | PROPOSED PLAN - ROOF             |
| TP-012 | DEMOLITION PLAN                            | TP-150 | PROPOSED PLAN - BASEMENT 1       |
| TP-020 | DESIGN RESPONSE - NEIGHBORHOOD CONTEXT     | TP-400 | ELEVATIONS - EAST                |
| TP-021 | DESIGN RESPONSE - KEY VIEWS                | TP-401 | ELEVATIONS - SOUTH               |
| TP-022 | DESIGN RESPONSE - FUTURE DEVELOPMENT       | TP-402 | ELEVATIONS - WEST                |
| TP-023 | DESIGN RESPONSE - DIAGRAMS (BUILDING FORM) | TP-403 | ELEVATIONS - NORTH               |
| TP-024 | DESIGN RESPONSE - DIAGRAMS (BUILDING USE)  | TP-500 | SECTIONS                         |
| TP-025 | DESIGN RESPONSE (RENDER)                   | TP-501 | SECTIONS                         |
| TP-026 | DESIGN RESPONSE (RENDER)                   | TP-900 | SHADOW DIAGRAM - 9AM & 10AM      |
| TP-027 | DESIGN RESPONSE (RENDER)                   | TP-901 | SHADOW DIAGRAM - 11AM & 12PM     |
| TP-028 | DESIGN RESPONSE (RENDER)                   | TP-902 | SHADOW DIAGRAM - 1PM & 2PM       |
| TP-029 | DESIGN RESPONSE - SITE PLAN                | TP-903 | SHADOW DIAGRAM - 3PM             |
| TP-030 | DESIGN RESPONSE - GROUND FLOOR PLAN        |        |                                  |
| TP-100 | PROPOSED PLAN - GROUND FLOOR               |        |                                  |
| TP-101 | PROPOSED PLAN - FIRST FLOOR                |        |                                  |
| TP-102 | PROPOSED PLAN - 1A MEZZANINE FLOOR         |        |                                  |
| TP-103 | PROPOSED PLAN - SECOND FLOOR               |        |                                  |
| TP-104 | PROPOSED PLAN - THIRD FLOOR                |        |                                  |
| TP-105 | PROPOSED PLAN - FOURTH FLOOR               |        |                                  |
| TP-106 | PROPOSED PLAN - FIFTH FLOOR                |        |                                  |
| TP-107 | PROPOSED PLAN - SIXTH FLOOR                |        |                                  |
| TP-108 | PROPOSED PLAN - SEVENTH FLOOR              |        |                                  |
| TP-109 | PROPOSED PLAN - EIGHTH FLOOR               |        |                                  |
| TP-110 | PROPOSED PLAN - NINTH FLOOR                |        |                                  |
| TP-111 | PROPOSED PLAN - TENTH FLOOR                |        |                                  |