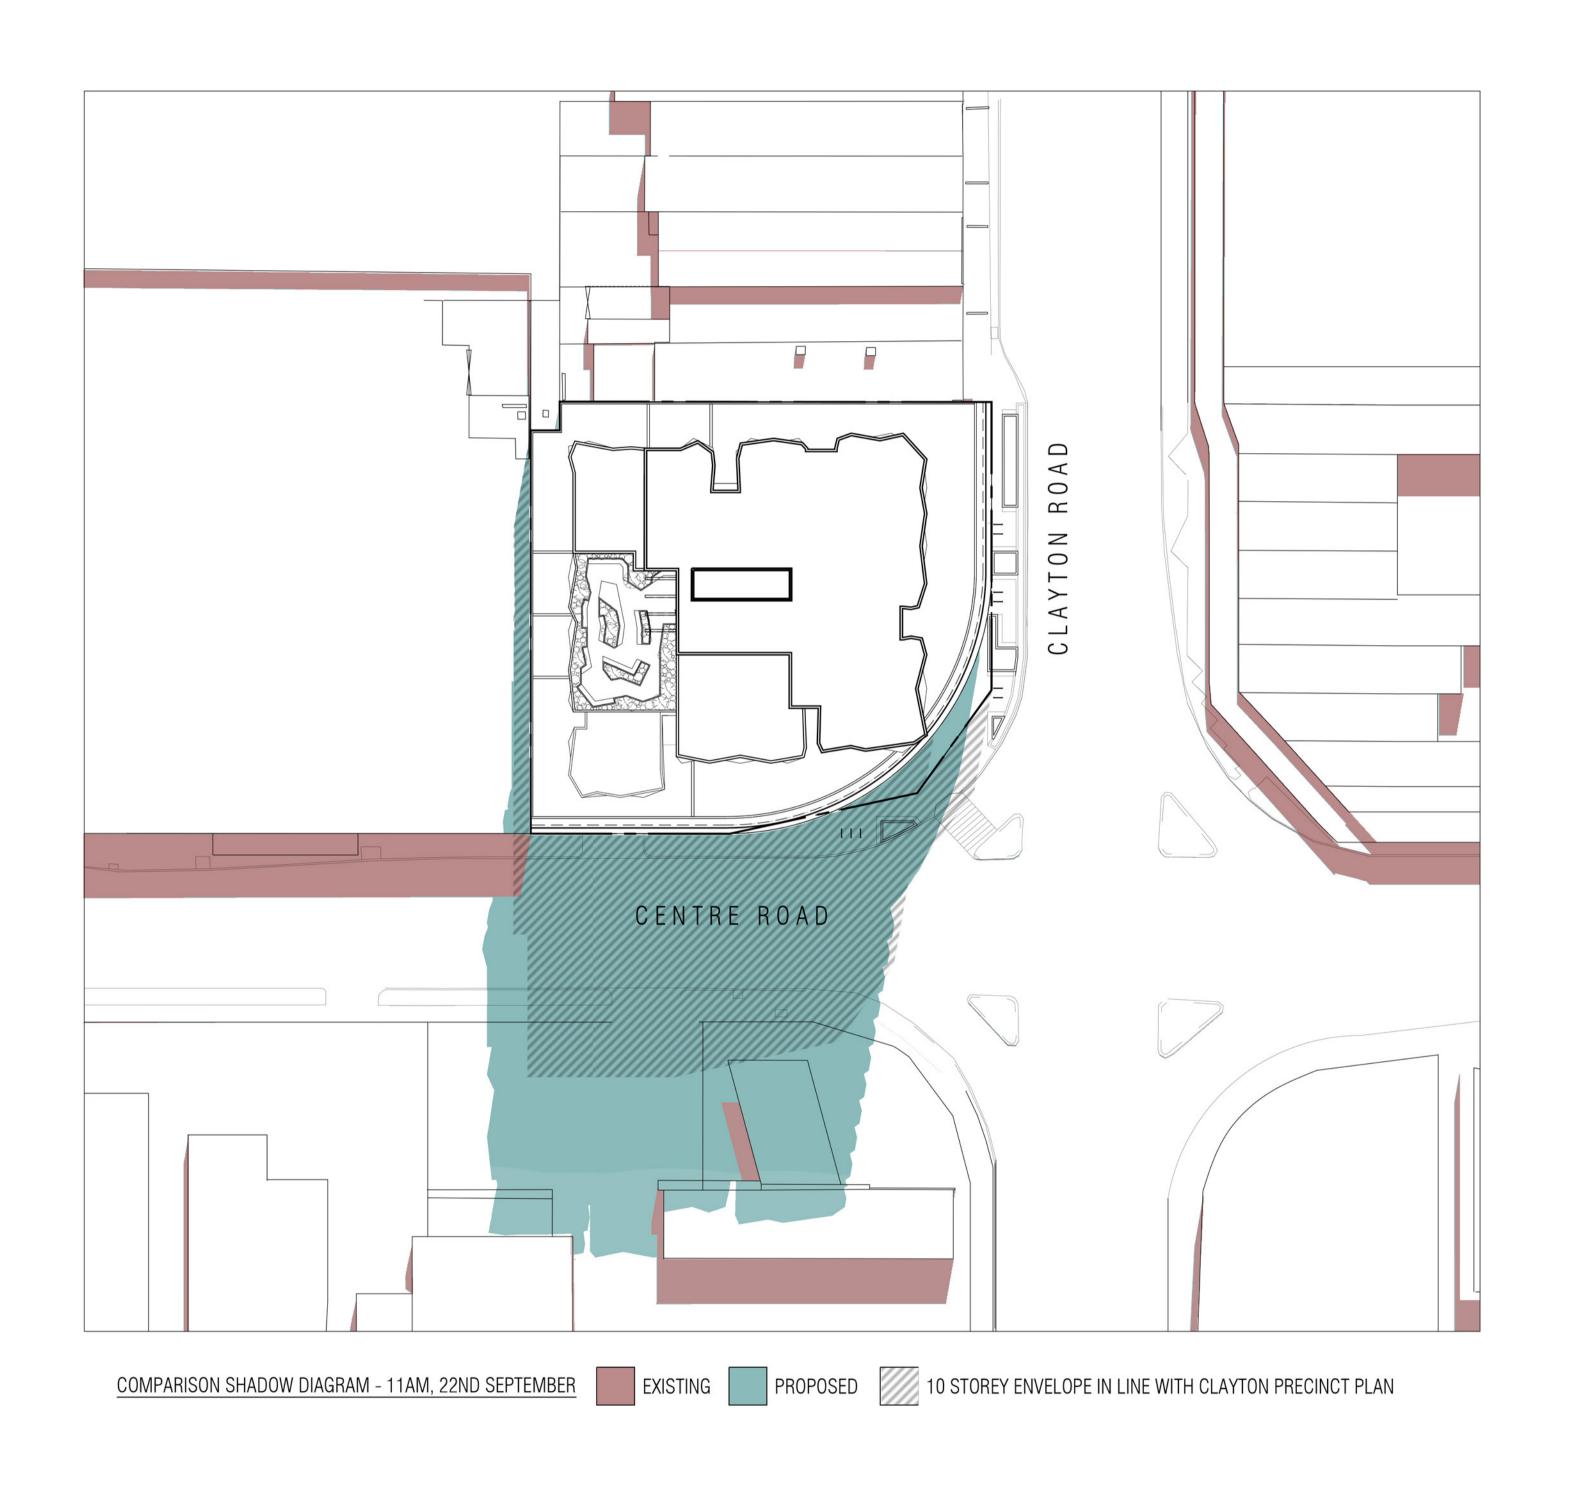

PROJECT

409 CLAYTON ROAD

409 CLAYTON ROAD

409 CLAYTON

AUGULAYTON

TOWN PLANNING DRAWINGS

DRAWING TITLE

COMPARISON SHADOW DIAGRAM - 11AM & 12PM 22 SEPT

SCALE: 1:400
PAGE: A1
PROJECT NO:
DRAWN: ML-D
PROJECT NO:
DRAWN:

TOWN PLANNING

TP-901.A

LEVEL 1, 87-91 PALMERSTON CRESCENT, SOUTH MELBOURNE 3205, VICTORIA AUSTRALIA T: +61(3) 9686 2100 E: architects@ewertleaf.com.au A.C.N: 141027241