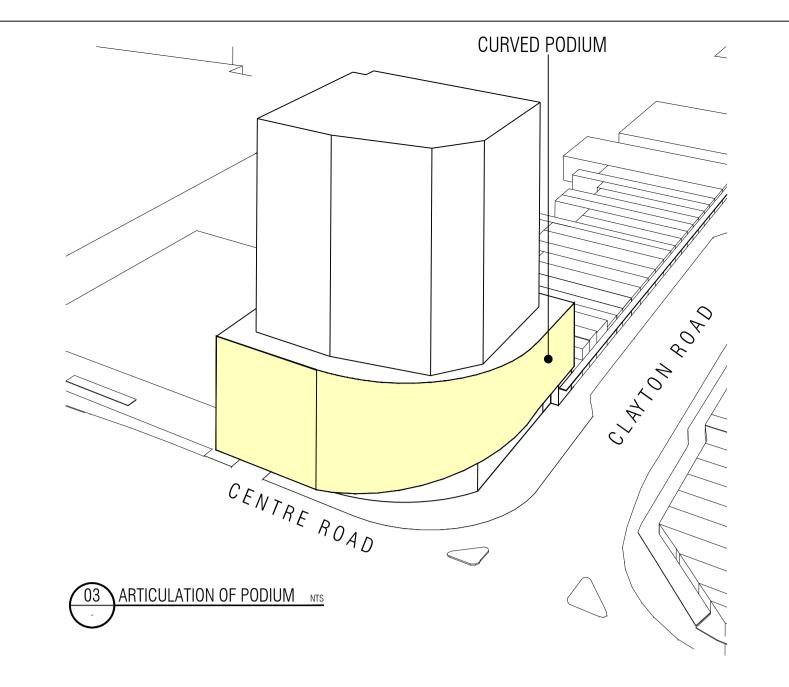

FOOTPATH WIDTH INCREASED

ENHANCING THE STREET LEVEL

409 CLAYTON ROAD

409 CLAYTON ROAD CLAYTON VIC 3168

PROJECT

TOWN PLANNING DRAWINGS DRAWING TITLE

DESIGN RESPONSE - BUILDING FORM SCALE: NTS

PAGE: A1

DRAWN: SL

DRAWING ISSUE

TOWN PLANNING

TP-023.A

DATE: JULY 2020

PROJECT NO:

20020

ADVERTISED COPY - CITY OF MONASH This copied document is made available for the sole purpose of enabling its consideration and review as part of a planning process under the Planning and Environment Act.