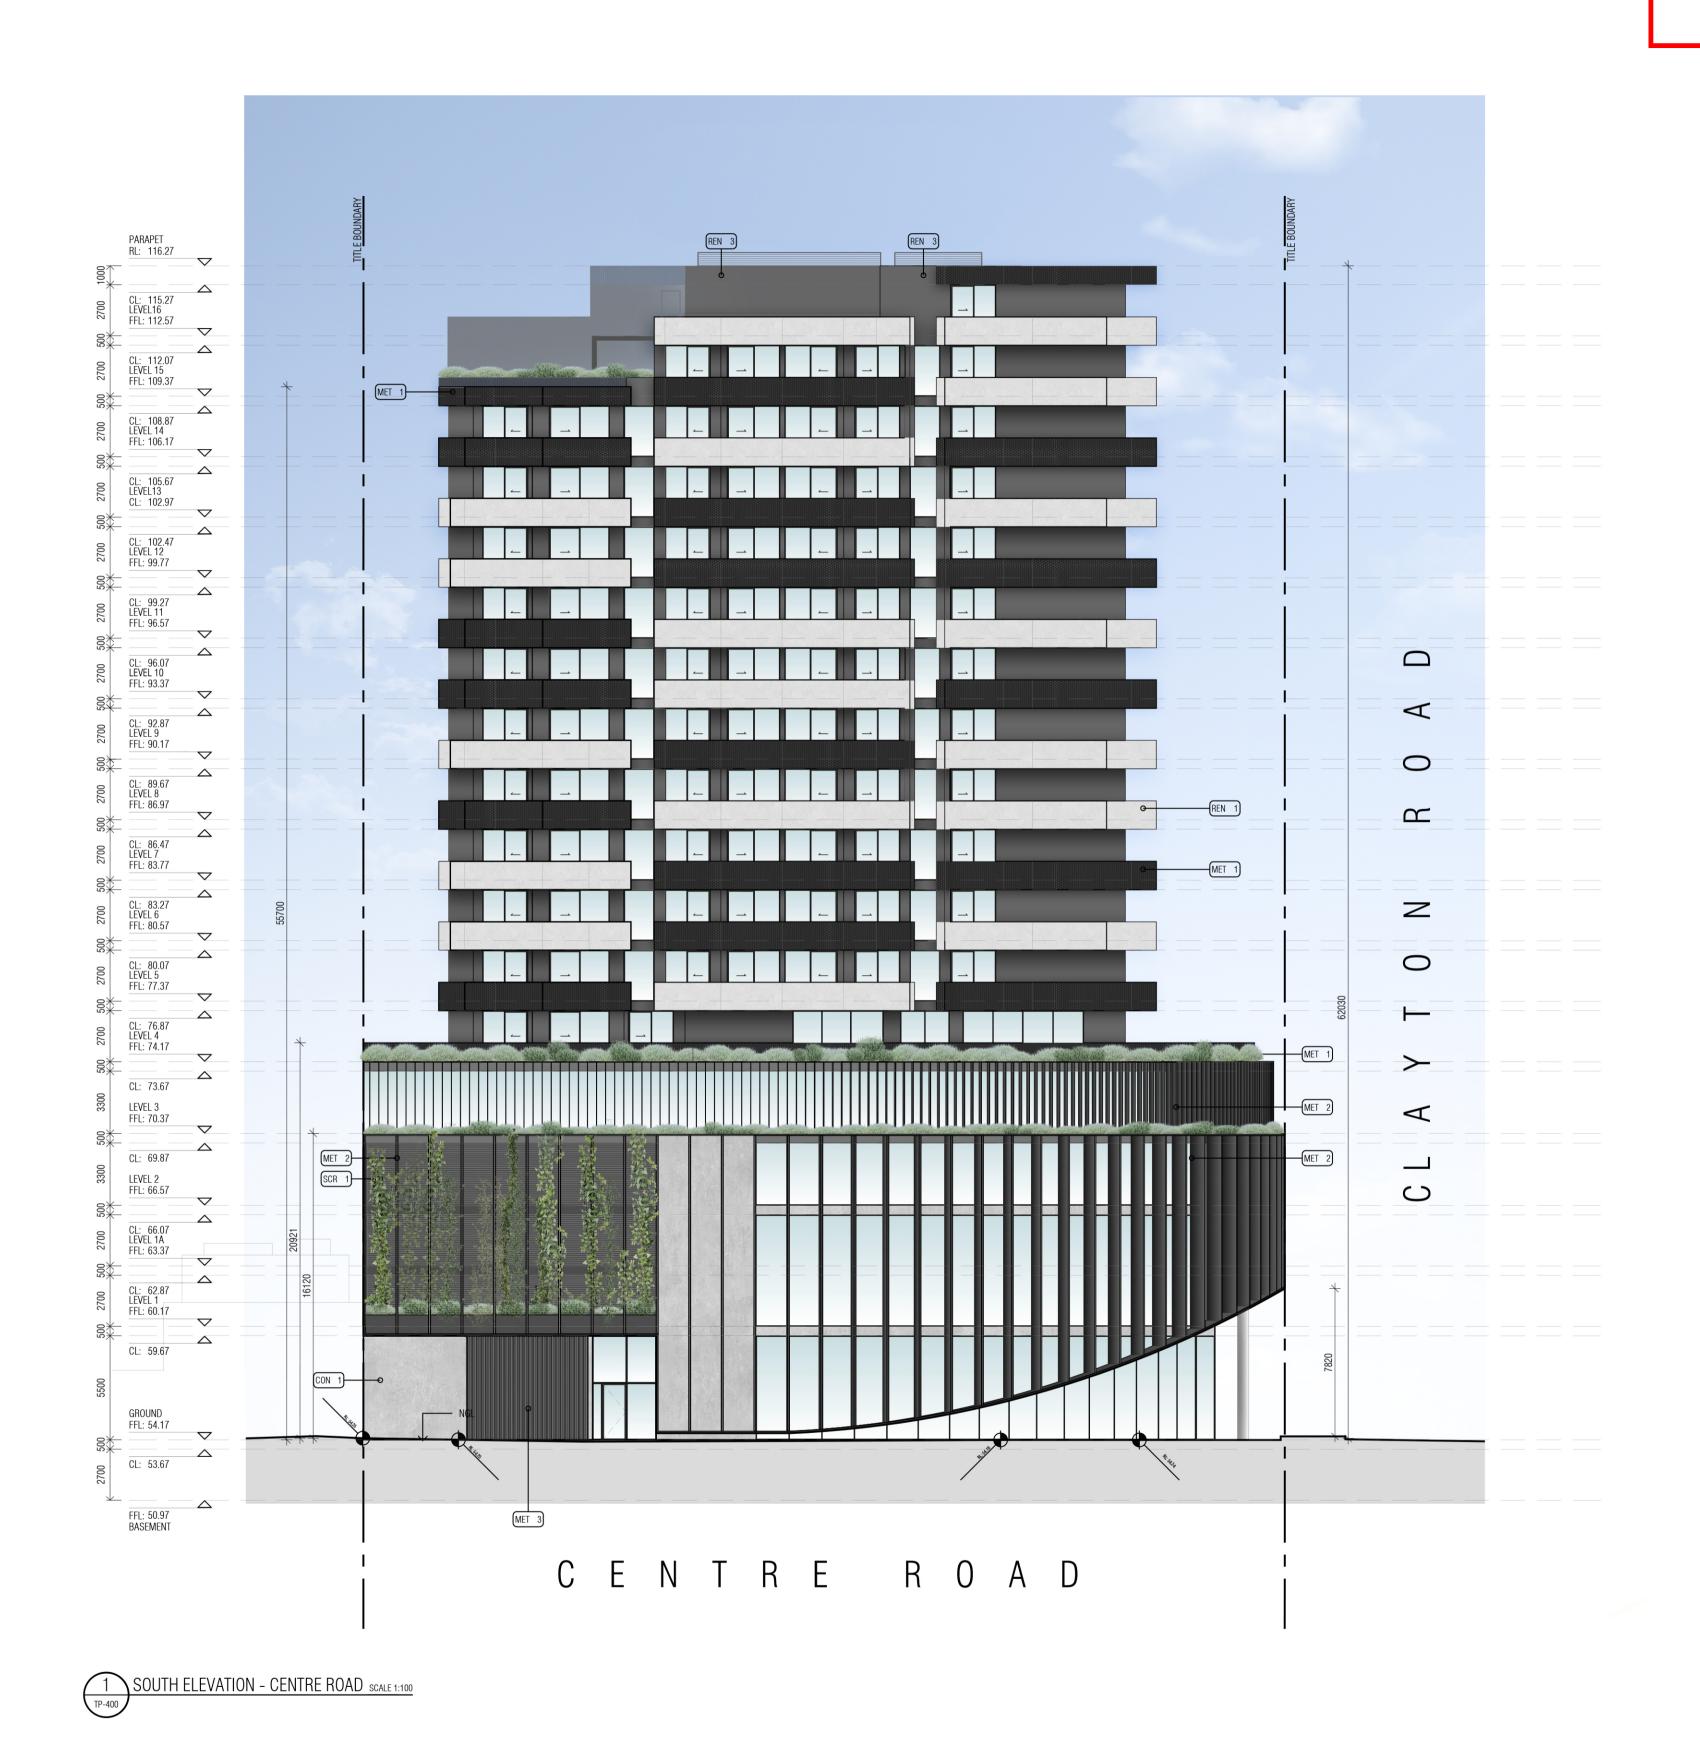

> EXTERNAL FINISHES LEGEND CON 1 PRECAST CONCRETE (COLOUR: MID GREY)

RENDER TO EXTERNAL WALLS (COLOUR: DARK GREY)

(COLOUR: CHARCOAL)

(COLOUR:CHARCOAL) NOM. 50% OPENING

REN 2 CONCRETE RENDER TO BALUSTRADE & SOFFIT/LINING TO BALCONIES (COLOUR: LIGHT GREY)

MET 1 PERFORATED METAL TO BALUSTRADE & SOFFIT/LINING TO BALCONIES (COLOUR: CHARCOAL)

MET 2 POWDER-COATED STEEL VERTICAL BLADES & CANOPY

MET 3 POWDER-COATED STEEL ANGLE TO GARAGE DOOR (COLOUR: CHARCOAL)

MET 4 POWDER-COATED STEEL PFC FEATURE ARBOUR (COLOUR: CHARCOAL) SCR 1 HORIZONTAL ALUMINIUM LOUVRE TO FACADE

DESCRIPTION

409 CLAYTON ROAD

DRAWING TITLE PROPOSED SOUTH ELEVATION SCALE: 1:100

PAGE: A1 DRAWN: ML-D DRAWING ISSUE

PROJECT NO: 20020 DRAWING No

DATE: JULY 2020

LEVEL 1, 87-91 PALMERSTON CRESCENT, SOUTH MELBOURNE 3205, VICTORIA AUSTRALIA T: +61(3) 9686 2100 E: architects@ewertleaf.com.au

A.C.N: 141027241

CHECKED REV DATE

DESCRIPTION

CHECKED

409 CLAYTON ROAD CLAYTON VIC 3168

PROJECT

TP-400.A TOWN PLANNING

TOWN PLANNING DRAWINGS