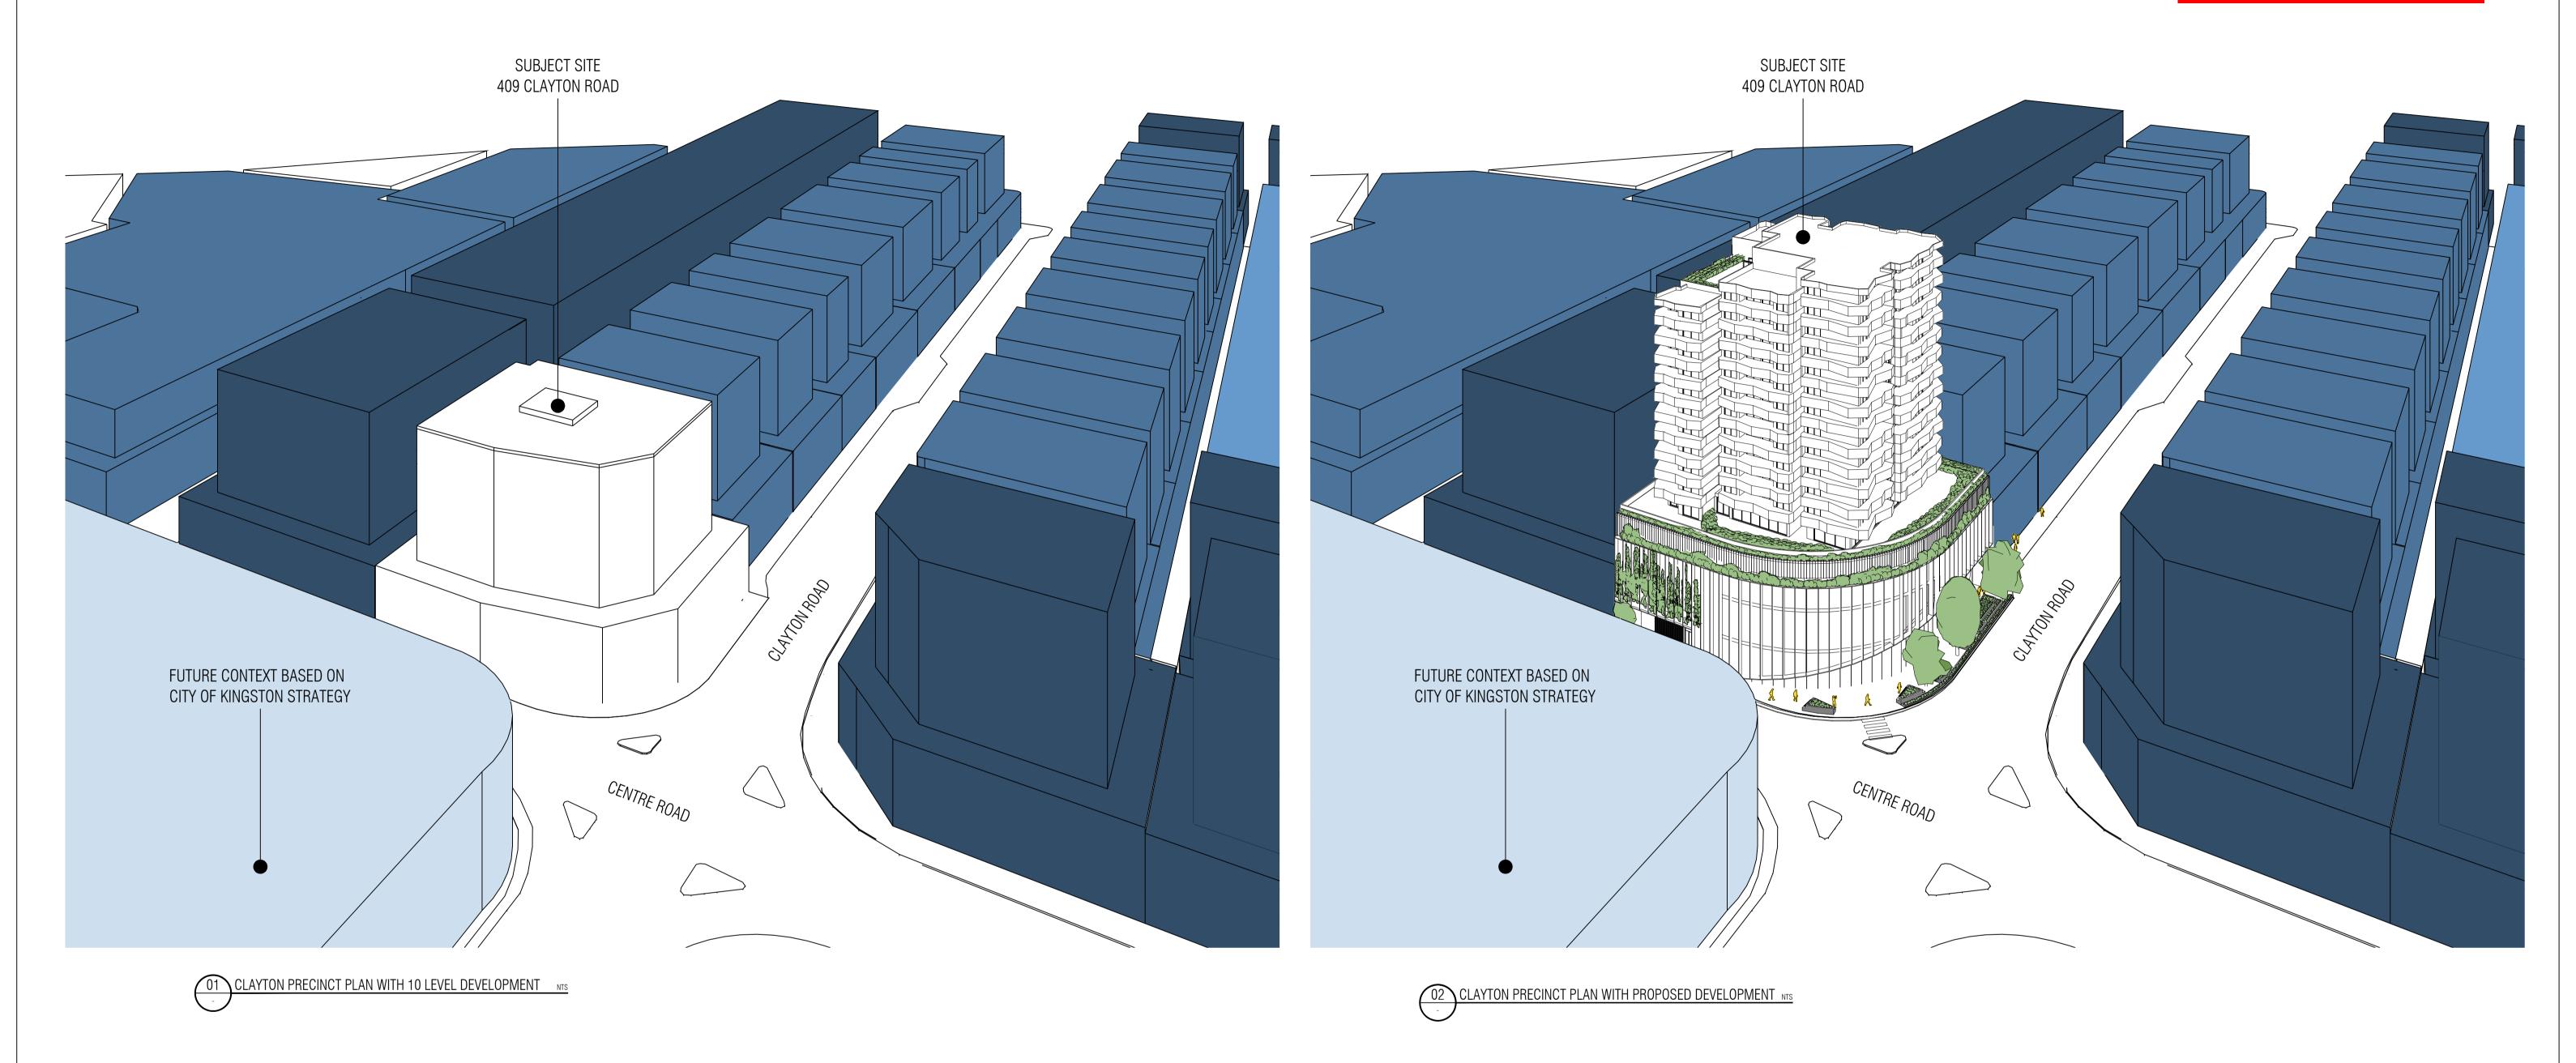

### PREFERRED BUILDING HEIGHTS BASED ON CLAYTON PRECINCT PLAN

10 LEVELS (32-35M)

8 LEVELS (28-32M)

6 LEVELS (19-22M)

4 LEVELS (16M) - BASED ON CITY OF KINGSTON STRATEGY

| E | W | E | R | T |   |   |
|---|---|---|---|---|---|---|
|   |   |   | L | E | A | F |

| PROJECT                     | TOWN PLANNING DRAWINGS      |                 |  |  |  |  |  |
|-----------------------------|-----------------------------|-----------------|--|--|--|--|--|
| 409 CLAYTON ROAD            | DESIGN RESPONSE - FUTURE DI | EVELOPMENT      |  |  |  |  |  |
| 100 02/111011110/12         | SCALE: NTS                  | DATE: JULY 2020 |  |  |  |  |  |
| 400 CLAVTON DOAD            | PAGE: A1                    | PROJECT NO:     |  |  |  |  |  |
| 409 CLAYTON ROAD<br>CLAYTON | DRAWN: SL                   | 20020           |  |  |  |  |  |
| VIC 3168                    | DRAWING ISSUE               | DRAWING No      |  |  |  |  |  |
| VIO 0100                    | TOWN PLANNING               | TP-022          |  |  |  |  |  |