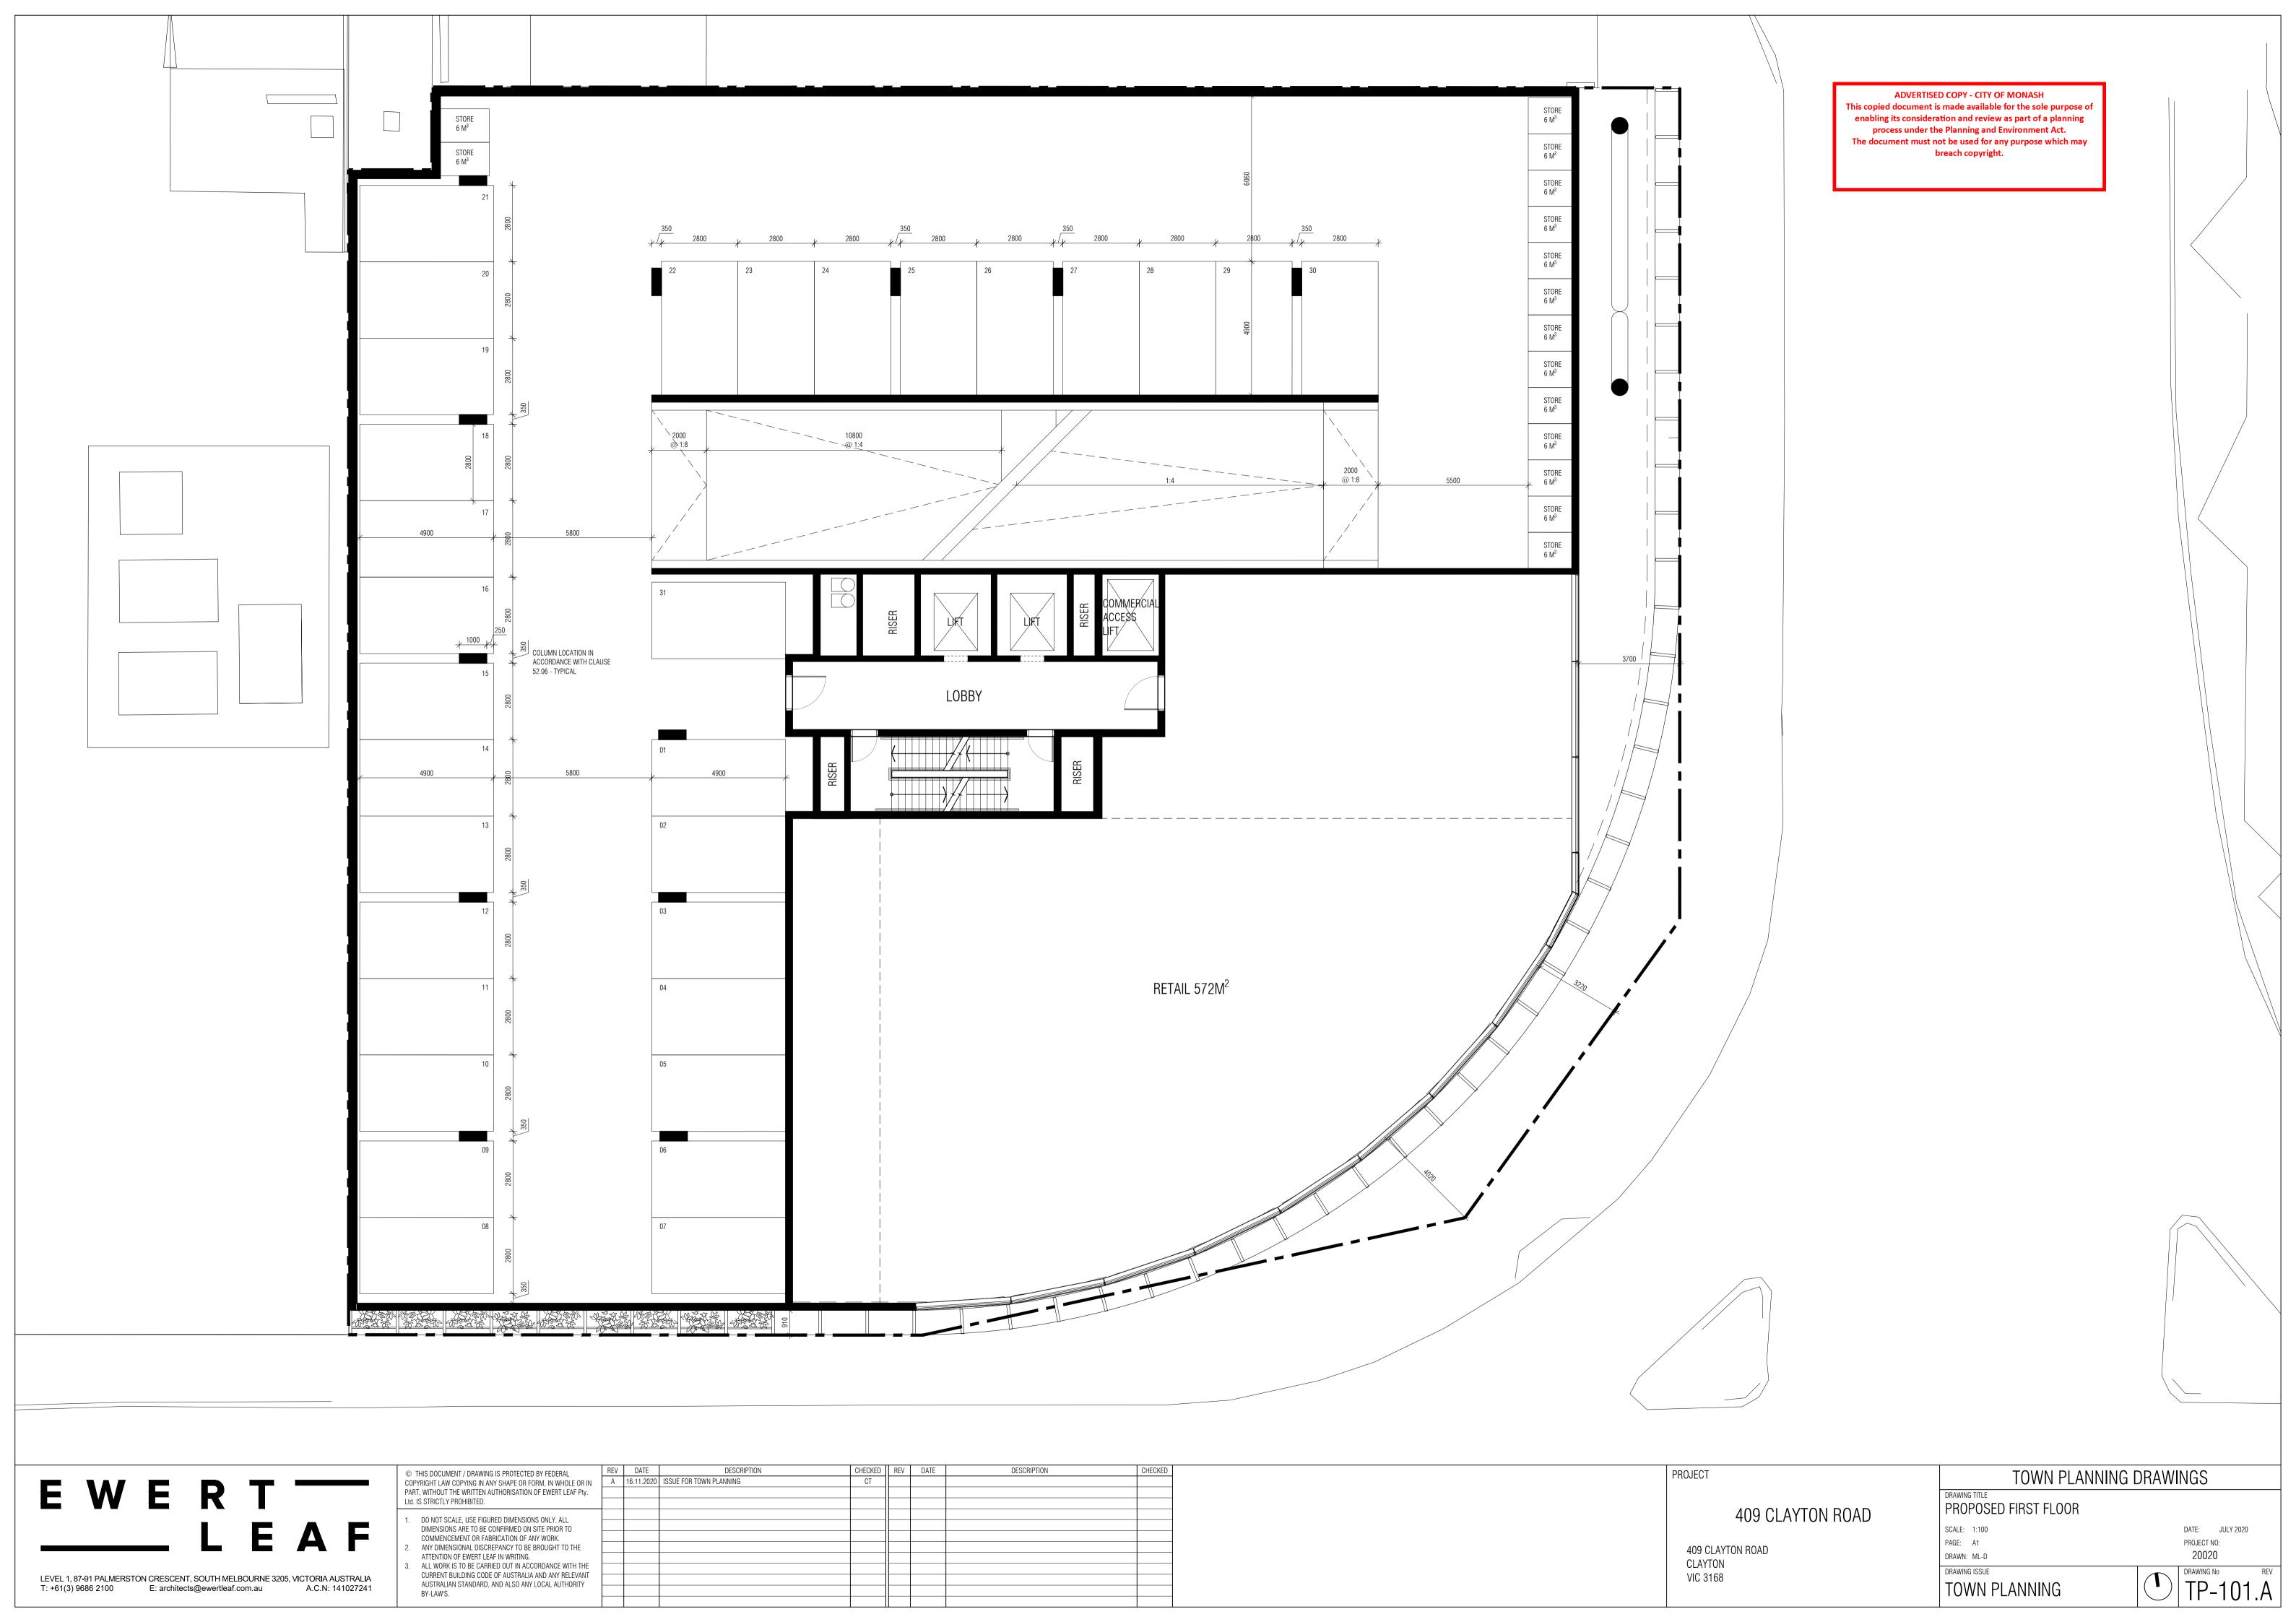

## 409 CLAYTON ROAD CLAYTON, VICTORIA 3168

|        | DRAWING LIST                               | TP-115 | PROPOSED PLAN - FOURTEENTH FLOOR |
|--------|--------------------------------------------|--------|----------------------------------|
| TP-000 | COVER PAGE                                 | TP-116 | PROPOSED PLAN - FIFTEENTH        |
| TP-010 | EXISTING CONDITIONS                        | TP-117 | PROPOSED PLAN - SIXTEENTH        |
| TP-011 | EXISTING CONDITIONS PHOTOS                 | TP-118 | PROPOSED PLAN - ROOF             |
| TP-012 | DEMOLITION PLAN                            | TP-150 | PROPOSED PLAN - BASEMENT 1       |
| TP-020 | DESIGN RESPONSE - NEIGHBORHOOD CONTEXT     | TP-400 | ELEVATIONS - EAST                |
| TP-021 | DESIGN RESPONSE - KEY VIEWS                | TP-401 | ELEVATIONS - SOUTH               |
| TP-022 | DESIGN RESPONSE - FUTURE DEVELOPMENT       | TP-402 | ELEVATIONS - WEST                |
| TP-023 | DESIGN RESPONSE - DIAGRAMS (BUILDING FORM) | TP-403 | ELEVATIONS - NORTH               |
| TP-024 | DESIGN RESPONSE - DIAGRAMS (BUILDING USE)  | TP-500 | SECTIONS                         |
| TP-025 | DESIGN RESPONSE (RENDER)                   | TP-501 | SECTIONS                         |
| TP-026 | DESIGN RESPONSE (RENDER)                   | TP-900 | SHADOW DIAGRAM - 9AM & 10AM      |
| TP-027 | DESIGN RESPONSE (RENDER)                   | TP-901 | SHADOW DIAGRAM - 11AM & 12PM     |
| TP-028 | DESIGN RESPONSE (RENDER)                   | TP-902 | SHADOW DIAGRAM - 1PM & 2PM       |
| TP-029 | DESIGN RESPONSE - SITE PLAN                | TP-903 | SHADOW DIAGRAM - 3PM             |
| TP-030 | DESIGN RESPONSE - GROUND FLOOR PLAN        |        |                                  |
| TP-100 | PROPOSED PLAN - GROUND FLOOR               |        |                                  |
| TP-101 | PROPOSED PLAN - FIRST FLOOR                |        |                                  |
| TP-102 | PROPOSED PLAN - 1A MEZZANINE FLOOR         |        |                                  |
| TP-103 | PROPOSED PLAN - SECOND FLOOR               |        |                                  |
| TP-104 | PROPOSED PLAN - THIRD FLOOR                |        |                                  |
| TP-105 | PROPOSED PLAN - FOURTH FLOOR               |        |                                  |
| TP-106 | PROPOSED PLAN - FIFTH FLOOR                |        |                                  |
| TP-107 | PROPOSED PLAN - SIXTH FLOOR                |        |                                  |
| TP-108 | PROPOSED PLAN - SEVENTH FLOOR              |        |                                  |
| TP-109 | PROPOSED PLAN - EIGHTH FLOOR               |        |                                  |
| TP-110 | PROPOSED PLAN - NINTH FLOOR                |        |                                  |
| TP-111 | PROPOSED PLAN - TENTH FLOOR                |        |                                  |