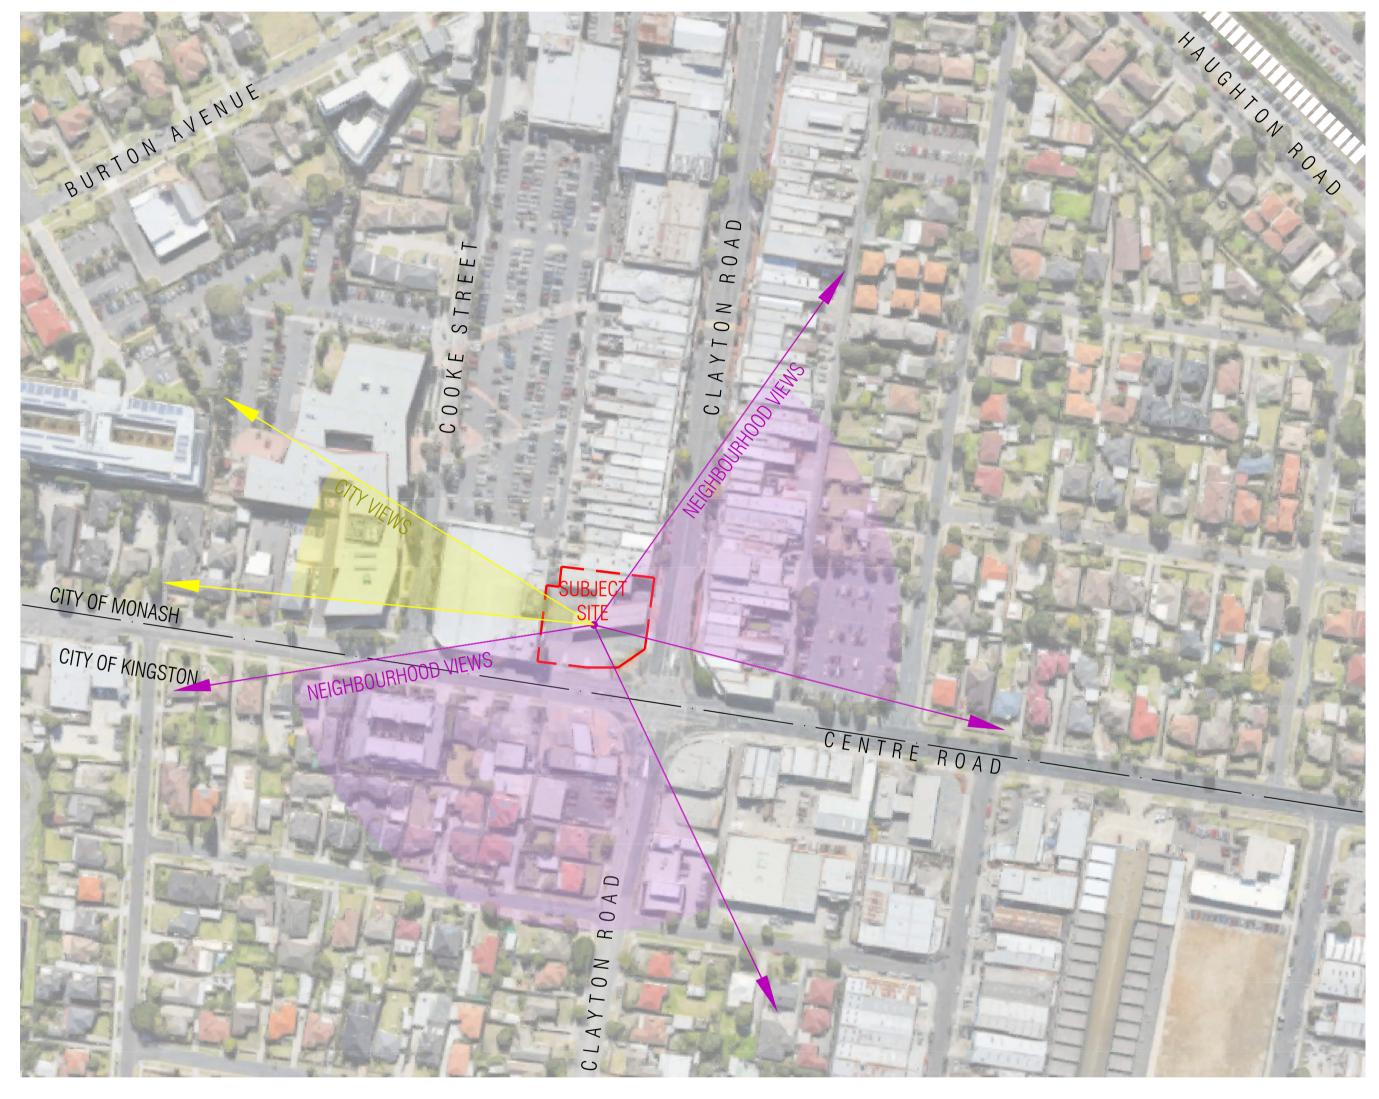

CENT RE FOAD

CENT RE FOAD

1 KEY VIEWS FROM SITE NTS

POTENTIAL GATEWAY

| E | W | E | R | T |   |   |
|---|---|---|---|---|---|---|
|   |   |   | L | E | A | F |

LEVEL 1, 87-91 PALMERSTON CRESCENT, SOUTH MELBOURNE 3205, VICTORIA AUSTRALIA T: +61(3) 9686 2100 E: architects@ewertleaf.com.au A.C.N: 141027241

PROJECT

409 CLAYTON ROAD

409 CLAYTON ROAD

CLAYTON
VIC 3168

TOWN PLANNING DRAWINGS

DRAWING TITLE
DESIGN RESPONSE - KEY VIEWS

SCALE: NTS
PAGE: A1
PROJECT NO:
20020

DRAWING ISSUE
TOWN PLANNING