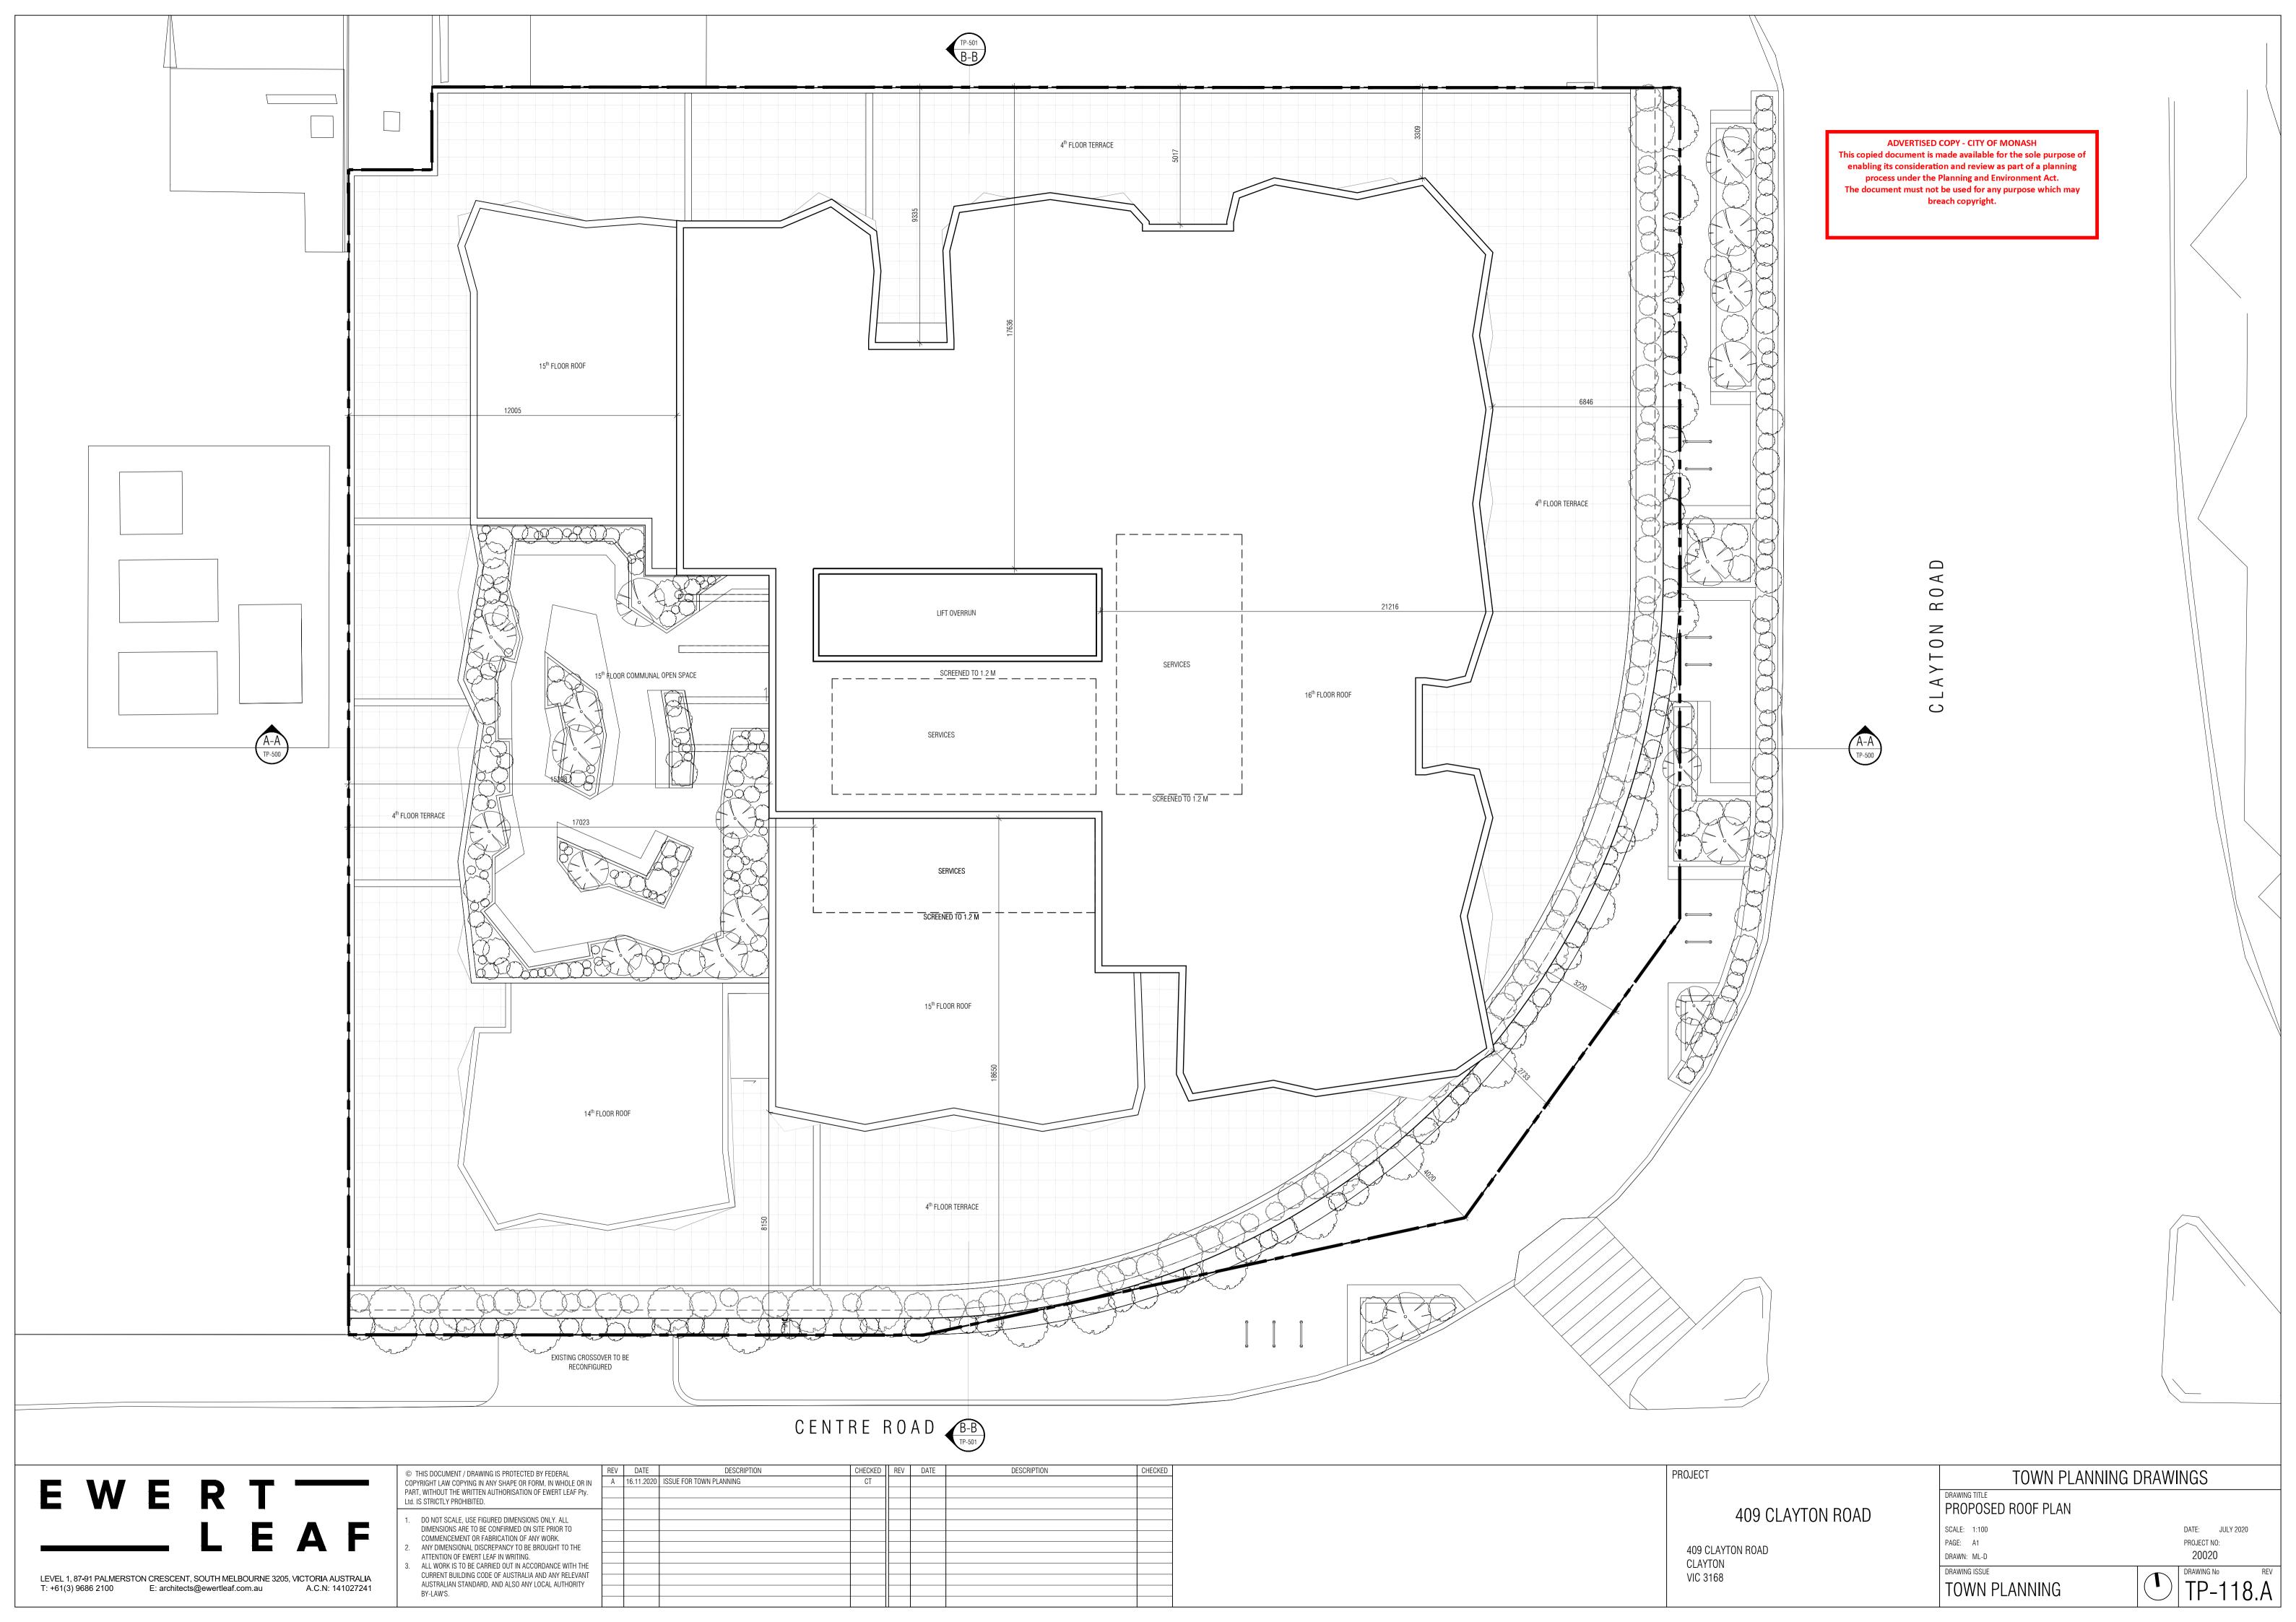

## 409 CLAYTON ROAD CLAYTON, VICTORIA 3168

|        | DRAWING LIST                               | TP-115 | PROPOSED PLAN - FOURTEENTH FLOOR |
|--------|--------------------------------------------|--------|----------------------------------|
| TP-000 | COVER PAGE                                 | TP-116 | PROPOSED PLAN - FIFTEENTH        |
| TP-010 | EXISTING CONDITIONS                        | TP-117 | PROPOSED PLAN - SIXTEENTH        |
| TP-011 | EXISTING CONDITIONS PHOTOS                 | TP-118 | PROPOSED PLAN - ROOF             |
| TP-012 | DEMOLITION PLAN                            | TP-150 | PROPOSED PLAN - BASEMENT 1       |
| TP-020 | DESIGN RESPONSE - NEIGHBORHOOD CONTEXT     | TP-400 | ELEVATIONS - EAST                |
| TP-021 | DESIGN RESPONSE - KEY VIEWS                | TP-401 | ELEVATIONS - SOUTH               |
| TP-022 | DESIGN RESPONSE - FUTURE DEVELOPMENT       | TP-402 | ELEVATIONS - WEST                |
| TP-023 | DESIGN RESPONSE - DIAGRAMS (BUILDING FORM) | TP-403 | ELEVATIONS - NORTH               |
| TP-024 | DESIGN RESPONSE - DIAGRAMS (BUILDING USE)  | TP-500 | SECTIONS                         |
| TP-025 | DESIGN RESPONSE (RENDER)                   | TP-501 | SECTIONS                         |
| TP-026 | DESIGN RESPONSE (RENDER)                   | TP-900 | SHADOW DIAGRAM - 9AM & 10AM      |
| TP-027 | DESIGN RESPONSE (RENDER)                   | TP-901 | SHADOW DIAGRAM - 11AM & 12PM     |
| TP-028 | DESIGN RESPONSE (RENDER)                   | TP-902 | SHADOW DIAGRAM - 1PM & 2PM       |
| TP-029 | DESIGN RESPONSE - SITE PLAN                | TP-903 | SHADOW DIAGRAM - 3PM             |
| TP-030 | DESIGN RESPONSE - GROUND FLOOR PLAN        |        |                                  |
| TP-100 | PROPOSED PLAN - GROUND FLOOR               |        |                                  |
| TP-101 | PROPOSED PLAN - FIRST FLOOR                |        |                                  |
| TP-102 | PROPOSED PLAN - 1A MEZZANINE FLOOR         |        |                                  |
| TP-103 | PROPOSED PLAN - SECOND FLOOR               |        |                                  |
| TP-104 | PROPOSED PLAN - THIRD FLOOR                |        |                                  |
| TP-105 | PROPOSED PLAN - FOURTH FLOOR               |        |                                  |
| TP-106 | PROPOSED PLAN - FIFTH FLOOR                |        |                                  |
| TP-107 | PROPOSED PLAN - SIXTH FLOOR                |        |                                  |
| TP-108 | PROPOSED PLAN - SEVENTH FLOOR              |        |                                  |
| TP-109 | PROPOSED PLAN - EIGHTH FLOOR               |        |                                  |
| TP-110 | PROPOSED PLAN - NINTH FLOOR                |        |                                  |
| TP-111 | PROPOSED PLAN - TENTH FLOOR                |        |                                  |