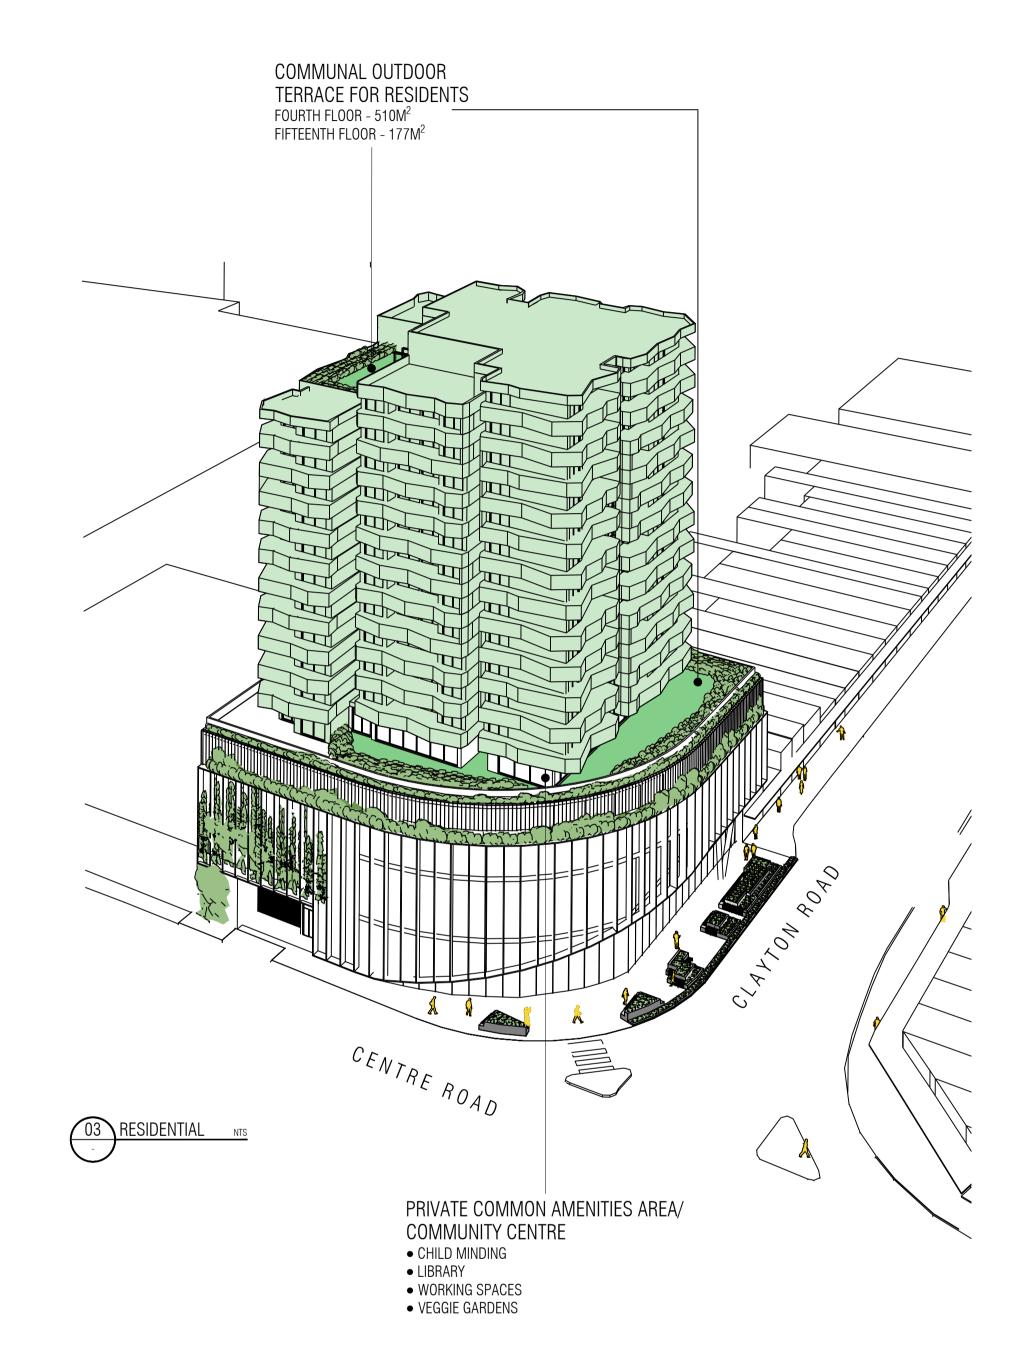

FOOTPATH WIDTH INCREASED

ENHANCING THE STREET LEVEL

409 CLAYTON ROAD

409 CLAYTON ROAD CLAYTON VIC 3168

PROJECT

TOWN PLANNING DRAWINGS DRAWING TITLE

DESIGN RESPONSE - BUILDING FORM SCALE: NTS

PAGE: A1

| PROJECT                                 | TOWN PLANNING DRAWINGS         |            |           |  |  |  |  |
|-----------------------------------------|--------------------------------|------------|-----------|--|--|--|--|
| 409 CLAYTON ROAD                        | DESIGN RESPONSE - BUILDING USE |            |           |  |  |  |  |
| , , , , , , , , , , , , , , , , , , , , | SCALE: NTS                     | DATE:      | JULY 2020 |  |  |  |  |
| 400 CLAVTON DOAD                        | PAGE: A1                       | PROJECT NO | r:        |  |  |  |  |
| 409 CLAYTON ROAD<br>CLAYTON             | DRAWN: SL                      | 20020      |           |  |  |  |  |
| OL/M TON                                | DRAWING ISSUE                  | DRAWING NO | 1         |  |  |  |  |