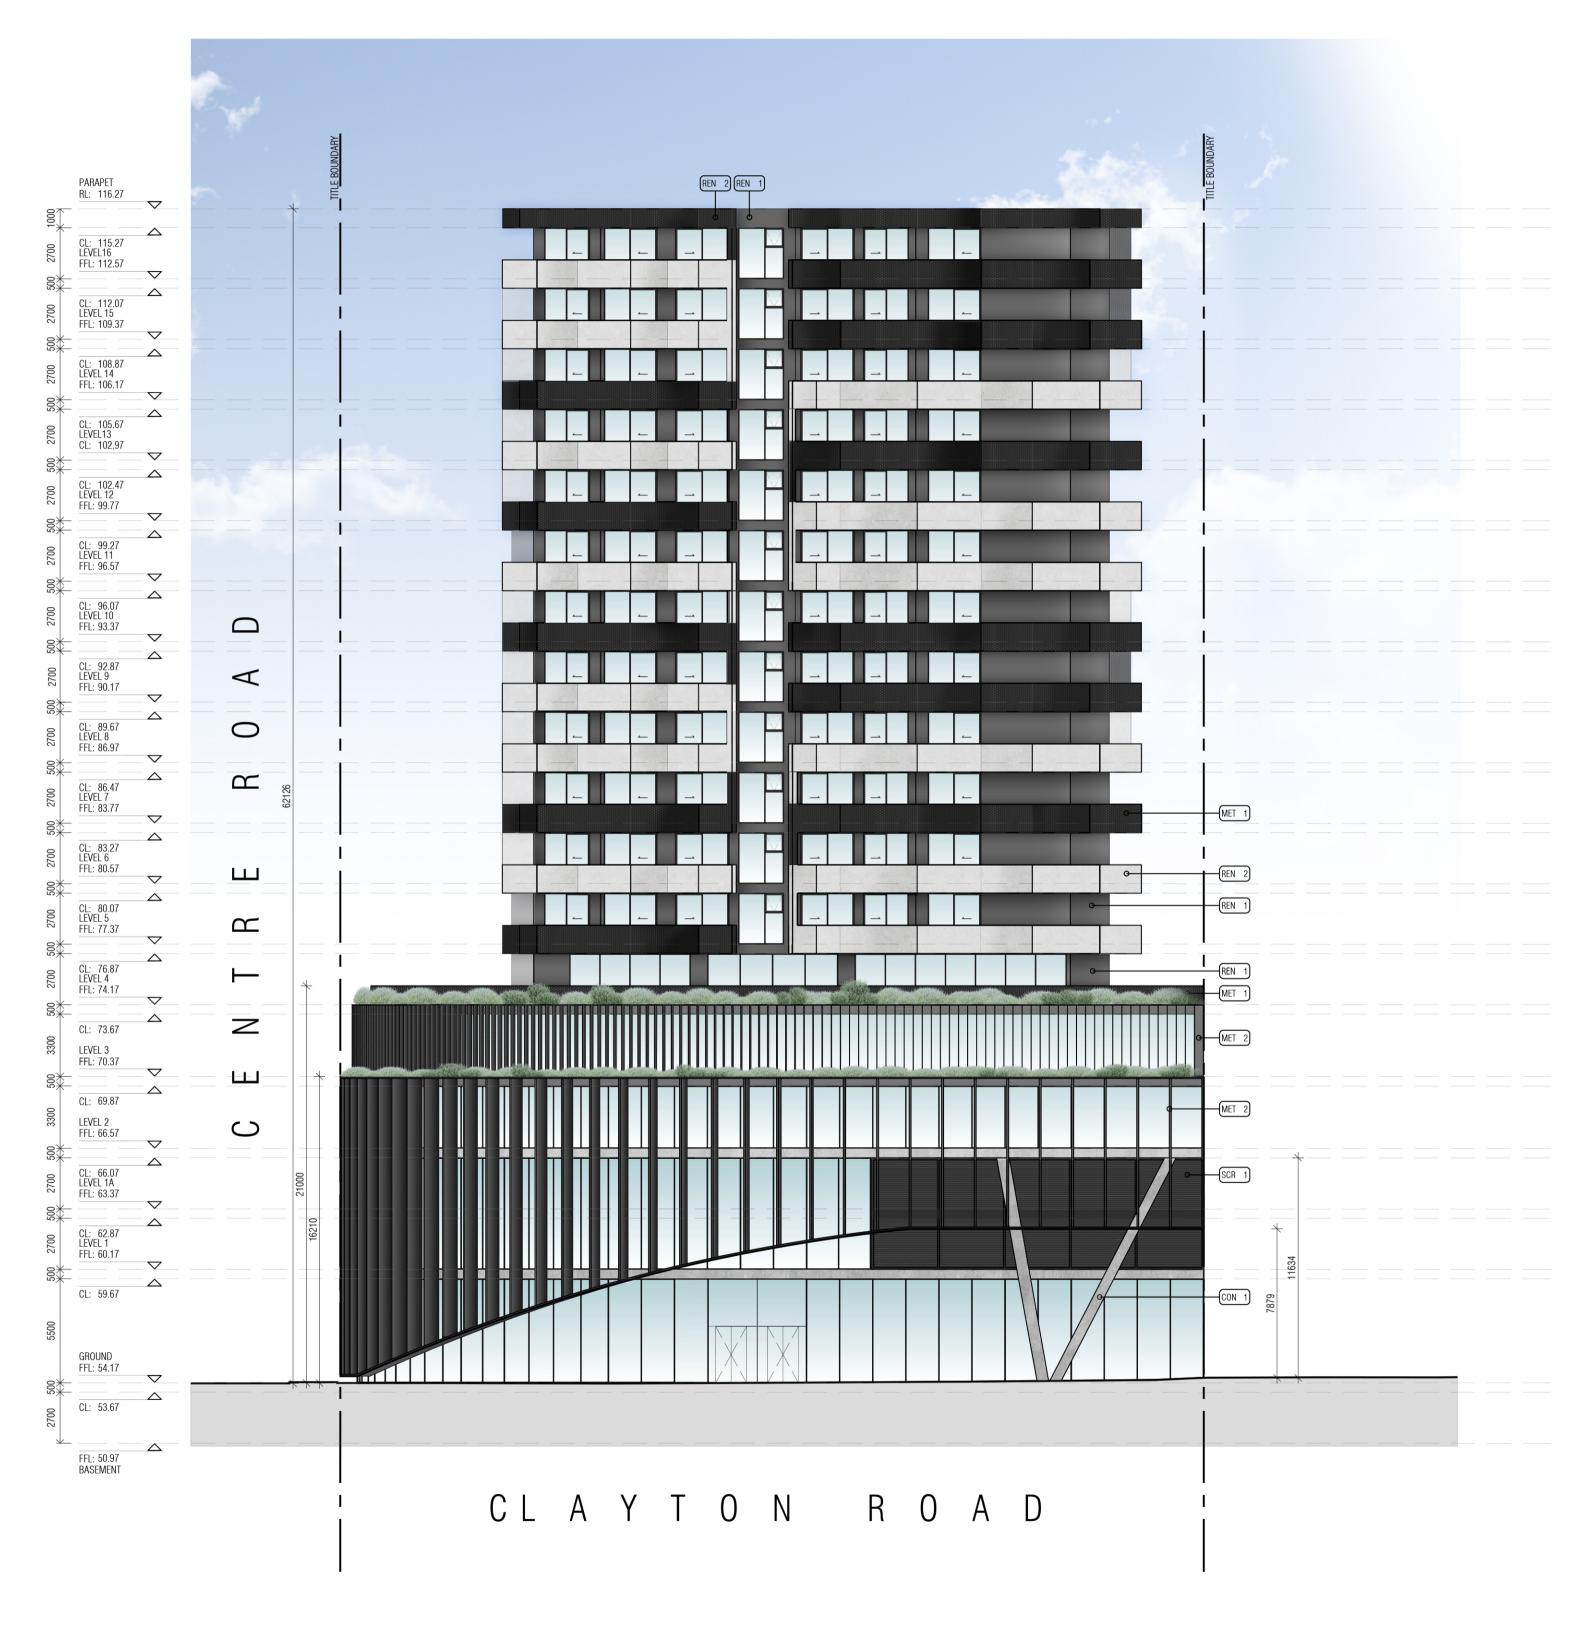

> EXTERNAL FINISHES LEGEND CON 1 PRECAST CONCRETE (COLOUR: MID GREY) RENDER TO EXTERNAL WALLS (COLOUR: DARK GREY)

REN 2 CONCRETE RENDER TO BALUSTRADE & SOFFIT/LINING TO BALCONIES (COLOUR: LIGHT GREY) MET 1 PERFORATED METAL TO BALUSTRADE & SOFFIT/LINING TO BALCONIES (COLOUR: CHARCOAL)

POWDER-COATED STEEL VERTICAL BLADES & CANOPY (COLOUR: CHARCOAL)

MET 3 POWDER-COATED STEEL ANGLE TO GARAGE DOOR (COLOUR: CHARCOAL)

POWDER-COATED STEEL PFC FEATURE ARBOUR (COLOUR: CHARCOAL) SCR 1 HORIZONTAL ALUMINIUM LOUVRE TO FACADE

(COLOUR:CHARCOAL) NOM. 50% OPENING

EAST ELEVATION - CLAYTON ROAD SCALE 1:100

E W E R T LEAF

| □ THIC DOCUMENT / DRAWING IS DROTFOTED BY FEDERAL                                                               | REV | DATE     | DESCRIPTION             | CHECKED | REV | DATE | DESCRIPTION | CHECKED |
|-----------------------------------------------------------------------------------------------------------------|-----|----------|-------------------------|---------|-----|------|-------------|---------|
| © THIS DOCUMENT / DRAWING IS PROTECTED BY FEDERAL<br>COPYRIGHT LAW COPYING IN ANY SHAPE OR FORM. IN WHOLE OR IN | A   | 16.11.20 | ISSUE FOR TOWN PLANNING | CT      |     |      |             |         |
| PART, WITHOUT THE WRITTEN AUTHORISATION OF EWERT LEAF Pty.                                                      |     |          |                         |         |     |      |             |         |
| Ltd. IS STRICTLY PROHIBITED.                                                                                    |     |          |                         |         |     |      |             |         |
| 4 DO NOT COME LIGHT FIGURED DIMENSIONS ONLY ALL                                                                 |     |          |                         |         |     |      |             |         |
| DO NOT SCALE, USE FIGURED DIMENSIONS ONLY. ALL     DIMENSIONS ARE TO BE CONFIRMED ON SITE PRIOR TO              |     |          |                         |         |     |      |             |         |
| COMMENCEMENT OR FABRICATION OF ANY WORK.                                                                        |     |          |                         |         |     |      |             |         |
| 2. ANY DIMENSIONAL DISCREPANCY TO BE BROUGHT TO THE                                                             |     |          |                         |         |     |      |             |         |
| ATTENTION OF EWERT LEAF IN WRITING.                                                                             |     |          |                         |         |     |      |             |         |
| 3. ALL WORK IS TO BE CARRIED OUT IN ACCORDANCE WITH THE                                                         |     |          |                         |         |     |      |             |         |
| CURRENT BUILDING CODE OF AUSTRALIA AND ANY RELEVANT<br>AUSTRALIAN STANDARD, AND ALSO ANY LOCAL AUTHORITY        |     |          |                         |         |     |      |             |         |
| BY-LAW'S.                                                                                                       |     |          |                         |         |     |      |             |         |
|                                                                                                                 |     |          |                         |         |     |      |             |         |

409 CLAYTON ROAD

DRAWING TITLE PROPOSED EAST ELEVATION SCALE: 1:100 PAGE: A1

DRAWN: ML-D DRAWING ISSUE

PROJECT NO: 20020 DRAWING No

DATE: JULY 2020

TOWN PLANNING

TOWN PLANNING DRAWINGS

LEVEL 1, 87-91 PALMERSTON CRESCENT, SOUTH MELBOURNE 3205, VICTORIA AUSTRALIA T: +61(3) 9686 2100 E: architects@ewertleaf.com.au A.C.N: 141027241

409 CLAYTON ROAD CLAYTON VIC 3168

PROJECT

TP-401.A

> EXTERNAL FINISHES LEGEND PRECAST CONCRETE (COLOUR: MID GREY)

REN 1 RENDER TO EXTERNAL WALLS (COLOUR: DARK GREY)

CONCRETE RENDER TO BALUSTRADE & SOFFIT/LINING TO BALCONIES (COLOUR: LIGHT GREY)