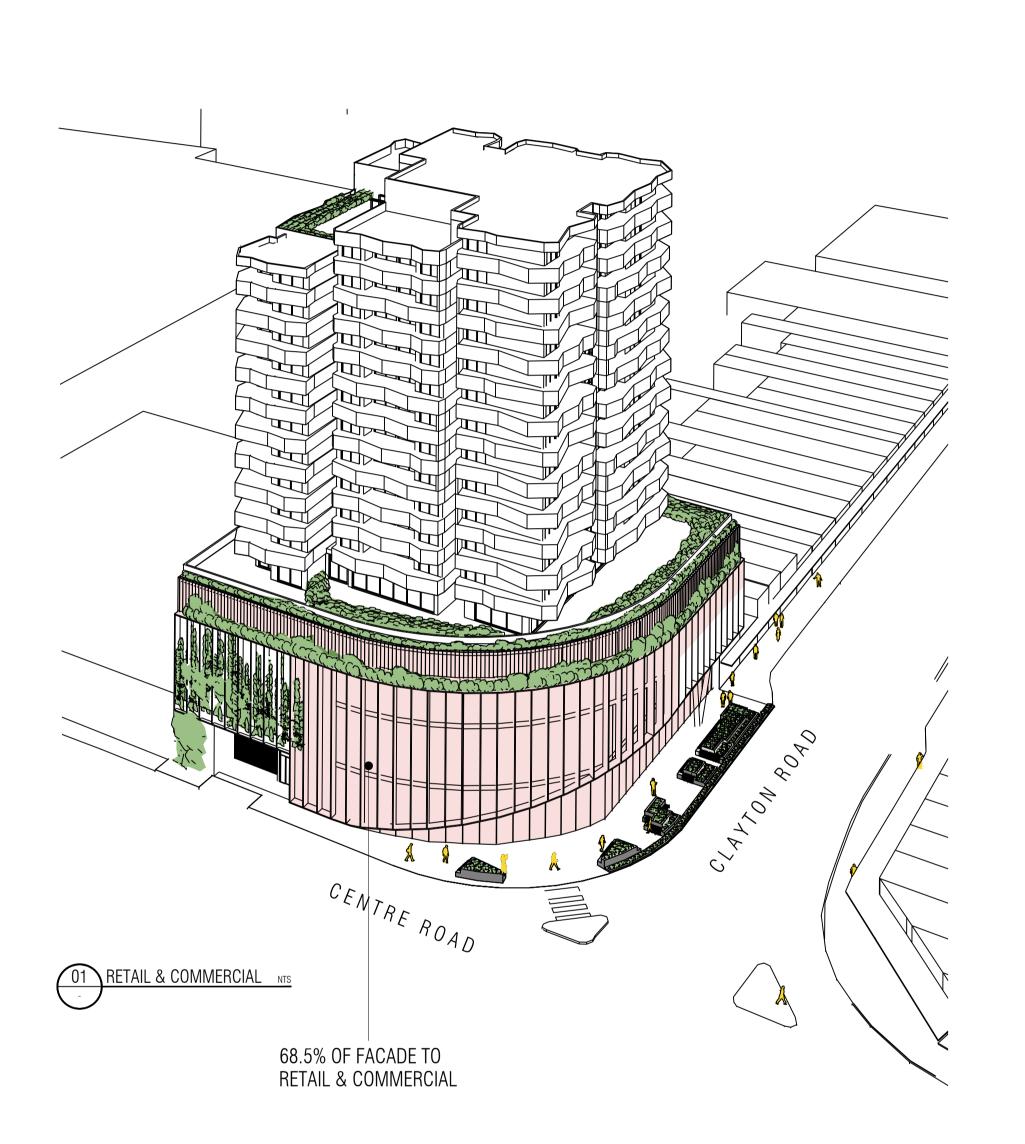

| PROJECT                                 | TOWN PLANNING DRAWINGS         |            |           |  |  |  |  |
|-----------------------------------------|--------------------------------|------------|-----------|--|--|--|--|
| 409 CLAYTON ROAD                        | DESIGN RESPONSE - BUILDING USE |            |           |  |  |  |  |
| , , , , , , , , , , , , , , , , , , , , | SCALE: NTS                     | DATE:      | JULY 2020 |  |  |  |  |
| 400 CLAVTON DOAD                        | PAGE: A1                       | PROJECT NO | r:        |  |  |  |  |
| 409 CLAYTON ROAD<br>CLAYTON             | DRAWN: SL                      | 20020      |           |  |  |  |  |
| OL/M TON                                | DRAWING ISSUE                  | DRAWING NO | 1         |  |  |  |  |