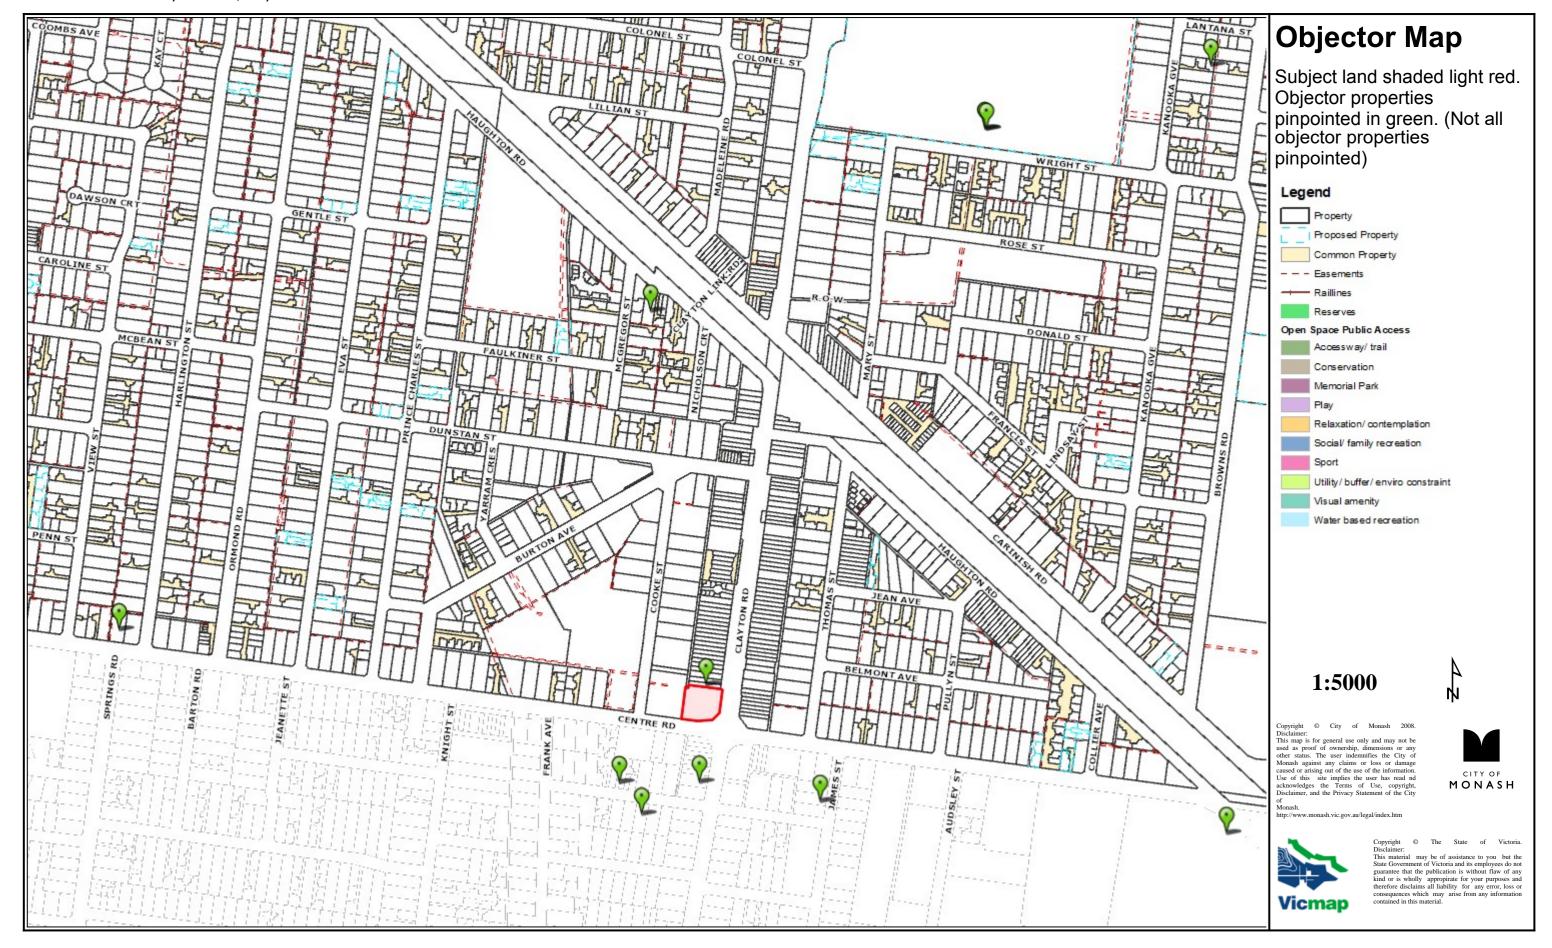

|         |     |      |             |         |

409 CLAYTON ROAD

409 CLAYTON ROAD CLAYTON VIC 3168

PROJECT

TOWN PLANNING DRAWINGS

DRAWING TITLE
COMPARISON SHADOW DIAGRAM - 3PM 22 SEPT

SCALE: 1:400

PAGE: A1

PROJECT NO:
20020

DRAWING ISSUE

DRAWING NO

TOWN PLANNING

Attachment 2: 409 Clayton Road, Clayton





## Planning Overlays and Zones



Address: 409 Clayton Road CLAYTON VIC 3168

**Area:** 2100 sqm

Base data is supplied under Licence from Land Victoria. This map is for general use only and may not be used as proof of ownership, dimensions or any other status. The information must be verified before taking any action which may be affected by a planning scheme requirement. This can be done by visiting the website: http://services.land.vic.gov.au/landchannel/content/