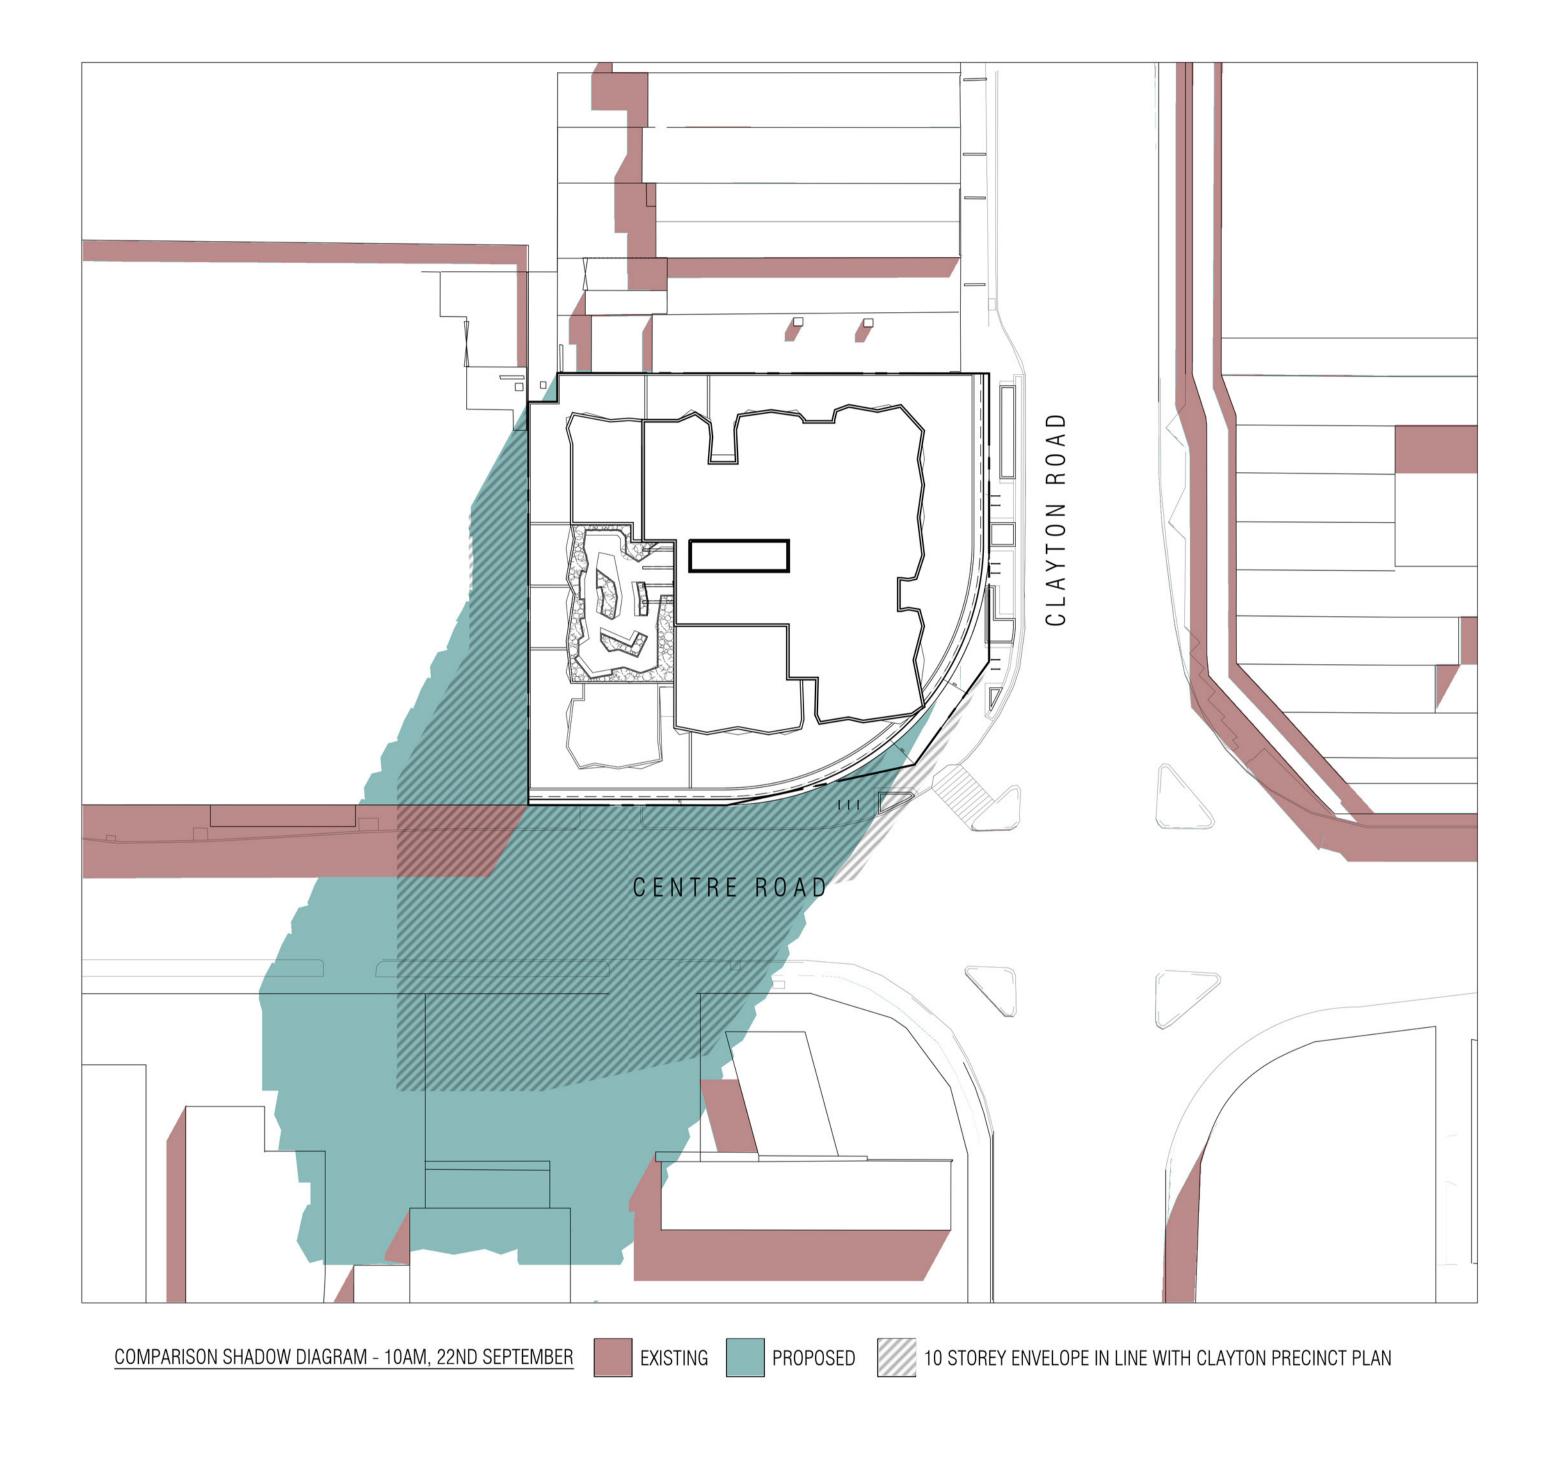

TOWN PLANNING DRAWINGS PROJECT COMPARISON SHADOW DIAGRAM - 9AM & 10AM 22 SEPT 409 CLAYTON ROAD SCALE: 1:400 PROJECT NO: 20020 PAGE: A1 409 CLAYTON ROAD CLAYTON DRAWN: ML-D TP-900.A DRAWING ISSUE

TOWN PLANNING

VIC 3168

LEVEL 1, 87-91 PALMERSTON CRESCENT, SOUTH MELBOURNE 3205, VICTORIA AUSTRALIA T: +61(3) 9686 2100 E: architects@ewertleaf.com.au A.C.N: 141027241

|   | © THIS DOCUMENT / DRAWING IS PROTECTED BY FEDERAL                                                                     | REV | DATE       | DESCRIPTION             | CHECKED | REV | DATE | DESCRIPTION | CHE |
|---|-----------------------------------------------------------------------------------------------------------------------|-----|------------|-------------------------|---------|-----|------|-------------|-----|
|   | COPYRIGHT LAW COPYING IN ANY SHAPE OR FORM, IN WHOLE OR IN PART, WITHOUT THE WRITTEN AUTHORISATION OF EWERT LEAF Pty. | Α   | 16.11.2020 | ISSUE FOR TOWN PLANNING | CT      |     |      |             |     |
|   |                                                                                                                       |     |            |                         |         |     |      |             |     |
|   | Ltd. IS STRICTLY PROHIBITED.                                                                                          |     |            |                         |         |     |      |             |     |
| [ | 1 DO NOT COME LICE FIGURED DIMENSIONS ONLY ALL                                                                        |     |            |                         |         |     |      |             |     |
|   | DO NOT SCALE, USE FIGURED DIMENSIONS ONLY. ALL<br>DIMENSIONS ARE TO BE CONFIRMED ON SITE PRIOR TO                     |     |            |                         |         |     |      |             |     |
|   | COMMENCEMENT OR FABRICATION OF ANY WORK.                                                                              |     |            |                         |         |     |      |             |     |
|   | 2. ANY DIMENSIONAL DISCREPANCY TO BE BROUGHT TO THE                                                                   |     |            |                         |         |     |      |             |     |
|   | ATTENTION OF EWERT LEAF IN WRITING.                                                                                   |     |            |                         |         |     |      |             |     |
|   | ALL WORK IS TO BE CARRIED OUT IN ACCORDANCE WITH THE                                                                  |     |            |                         |         |     |      |             |     |
|   | CURRENT BUILDING CODE OF AUSTRALIA AND ANY RELEVANT AUSTRALIAN STANDARD, AND ALSO ANY LOCAL AUTHORITY BY-LAW'S.       |     |            |                         |         |     |      |             |     |
|   |                                                                                                                       |     |            |                         |         |     |      |             |     |
|   |                                                                                                                       |     |            |                         |         |     |      |             |     |