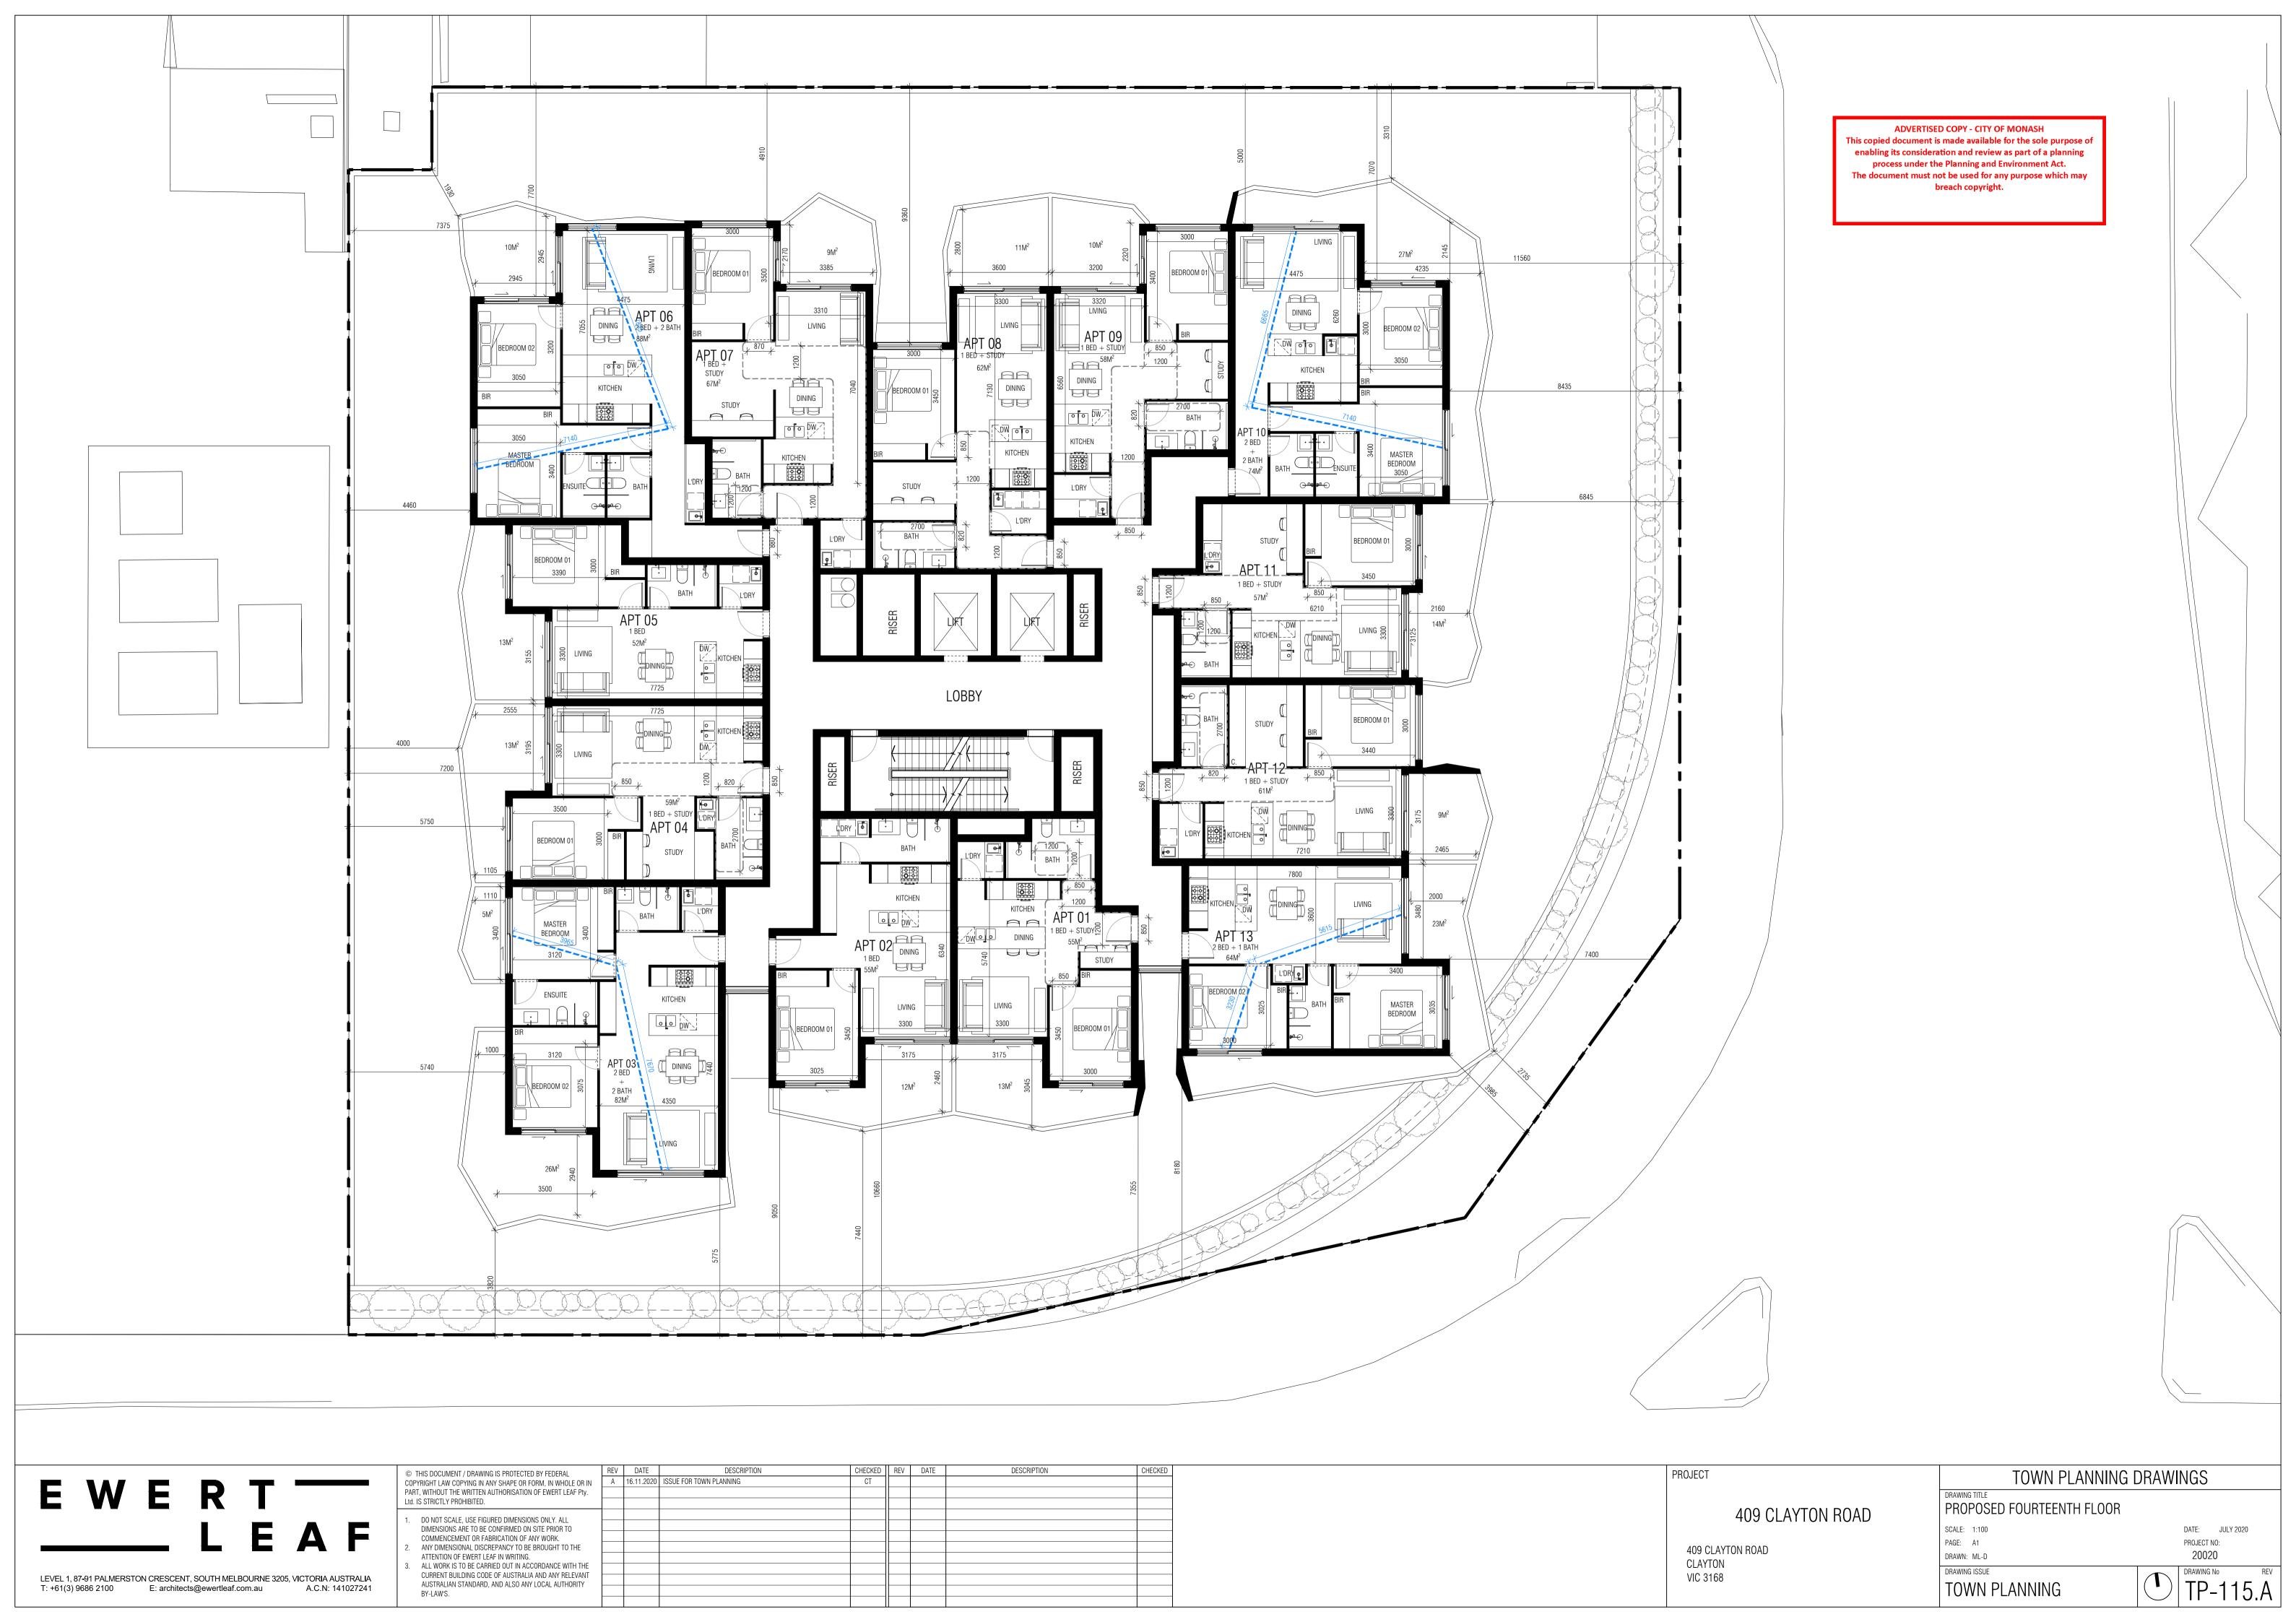

## 409 CLAYTON ROAD CLAYTON, VICTORIA 3168

|        | DRAWING LIST                               | TP-115 | PROPOSED PLAN - FOURTEENTH FLOOR |
|--------|--------------------------------------------|--------|----------------------------------|
| TP-000 | COVER PAGE                                 | TP-116 | PROPOSED PLAN - FIFTEENTH        |
| TP-010 | EXISTING CONDITIONS                        | TP-117 | PROPOSED PLAN - SIXTEENTH        |
| TP-011 | EXISTING CONDITIONS PHOTOS                 | TP-118 | PROPOSED PLAN - ROOF             |
| TP-012 | DEMOLITION PLAN                            | TP-150 | PROPOSED PLAN - BASEMENT 1       |
| TP-020 | DESIGN RESPONSE - NEIGHBORHOOD CONTEXT     | TP-400 | ELEVATIONS - EAST                |
| TP-021 | DESIGN RESPONSE - KEY VIEWS                | TP-401 | ELEVATIONS - SOUTH               |
| TP-022 | DESIGN RESPONSE - FUTURE DEVELOPMENT       | TP-402 | ELEVATIONS - WEST                |
| TP-023 | DESIGN RESPONSE - DIAGRAMS (BUILDING FORM) | TP-403 | ELEVATIONS - NORTH               |
| TP-024 | DESIGN RESPONSE - DIAGRAMS (BUILDING USE)  | TP-500 | SECTIONS                         |
| TP-025 | DESIGN RESPONSE (RENDER)                   | TP-501 | SECTIONS                         |
| TP-026 | DESIGN RESPONSE (RENDER)                   | TP-900 | SHADOW DIAGRAM - 9AM & 10AM      |
| TP-027 | DESIGN RESPONSE (RENDER)                   | TP-901 | SHADOW DIAGRAM - 11AM & 12PM     |
| TP-028 | DESIGN RESPONSE (RENDER)                   | TP-902 | SHADOW DIAGRAM - 1PM & 2PM       |
| TP-029 | DESIGN RESPONSE - SITE PLAN                | TP-903 | SHADOW DIAGRAM - 3PM             |
| TP-030 | DESIGN RESPONSE - GROUND FLOOR PLAN        |        |                                  |
| TP-100 | PROPOSED PLAN - GROUND FLOOR               |        |                                  |
| TP-101 | PROPOSED PLAN - FIRST FLOOR                |        |                                  |
| TP-102 | PROPOSED PLAN - 1A MEZZANINE FLOOR         |        |                                  |
| TP-103 | PROPOSED PLAN - SECOND FLOOR               |        |                                  |
| TP-104 | PROPOSED PLAN - THIRD FLOOR                |        |                                  |
| TP-105 | PROPOSED PLAN - FOURTH FLOOR               |        |                                  |
| TP-106 | PROPOSED PLAN - FIFTH FLOOR                |        |                                  |
| TP-107 | PROPOSED PLAN - SIXTH FLOOR                |        |                                  |
| TP-108 | PROPOSED PLAN - SEVENTH FLOOR              |        |                                  |
| TP-109 | PROPOSED PLAN - EIGHTH FLOOR               |        |                                  |
| TP-110 | PROPOSED PLAN - NINTH FLOOR                |        |                                  |
| TP-111 | PROPOSED PLAN - TENTH FLOOR                |        |                                  |