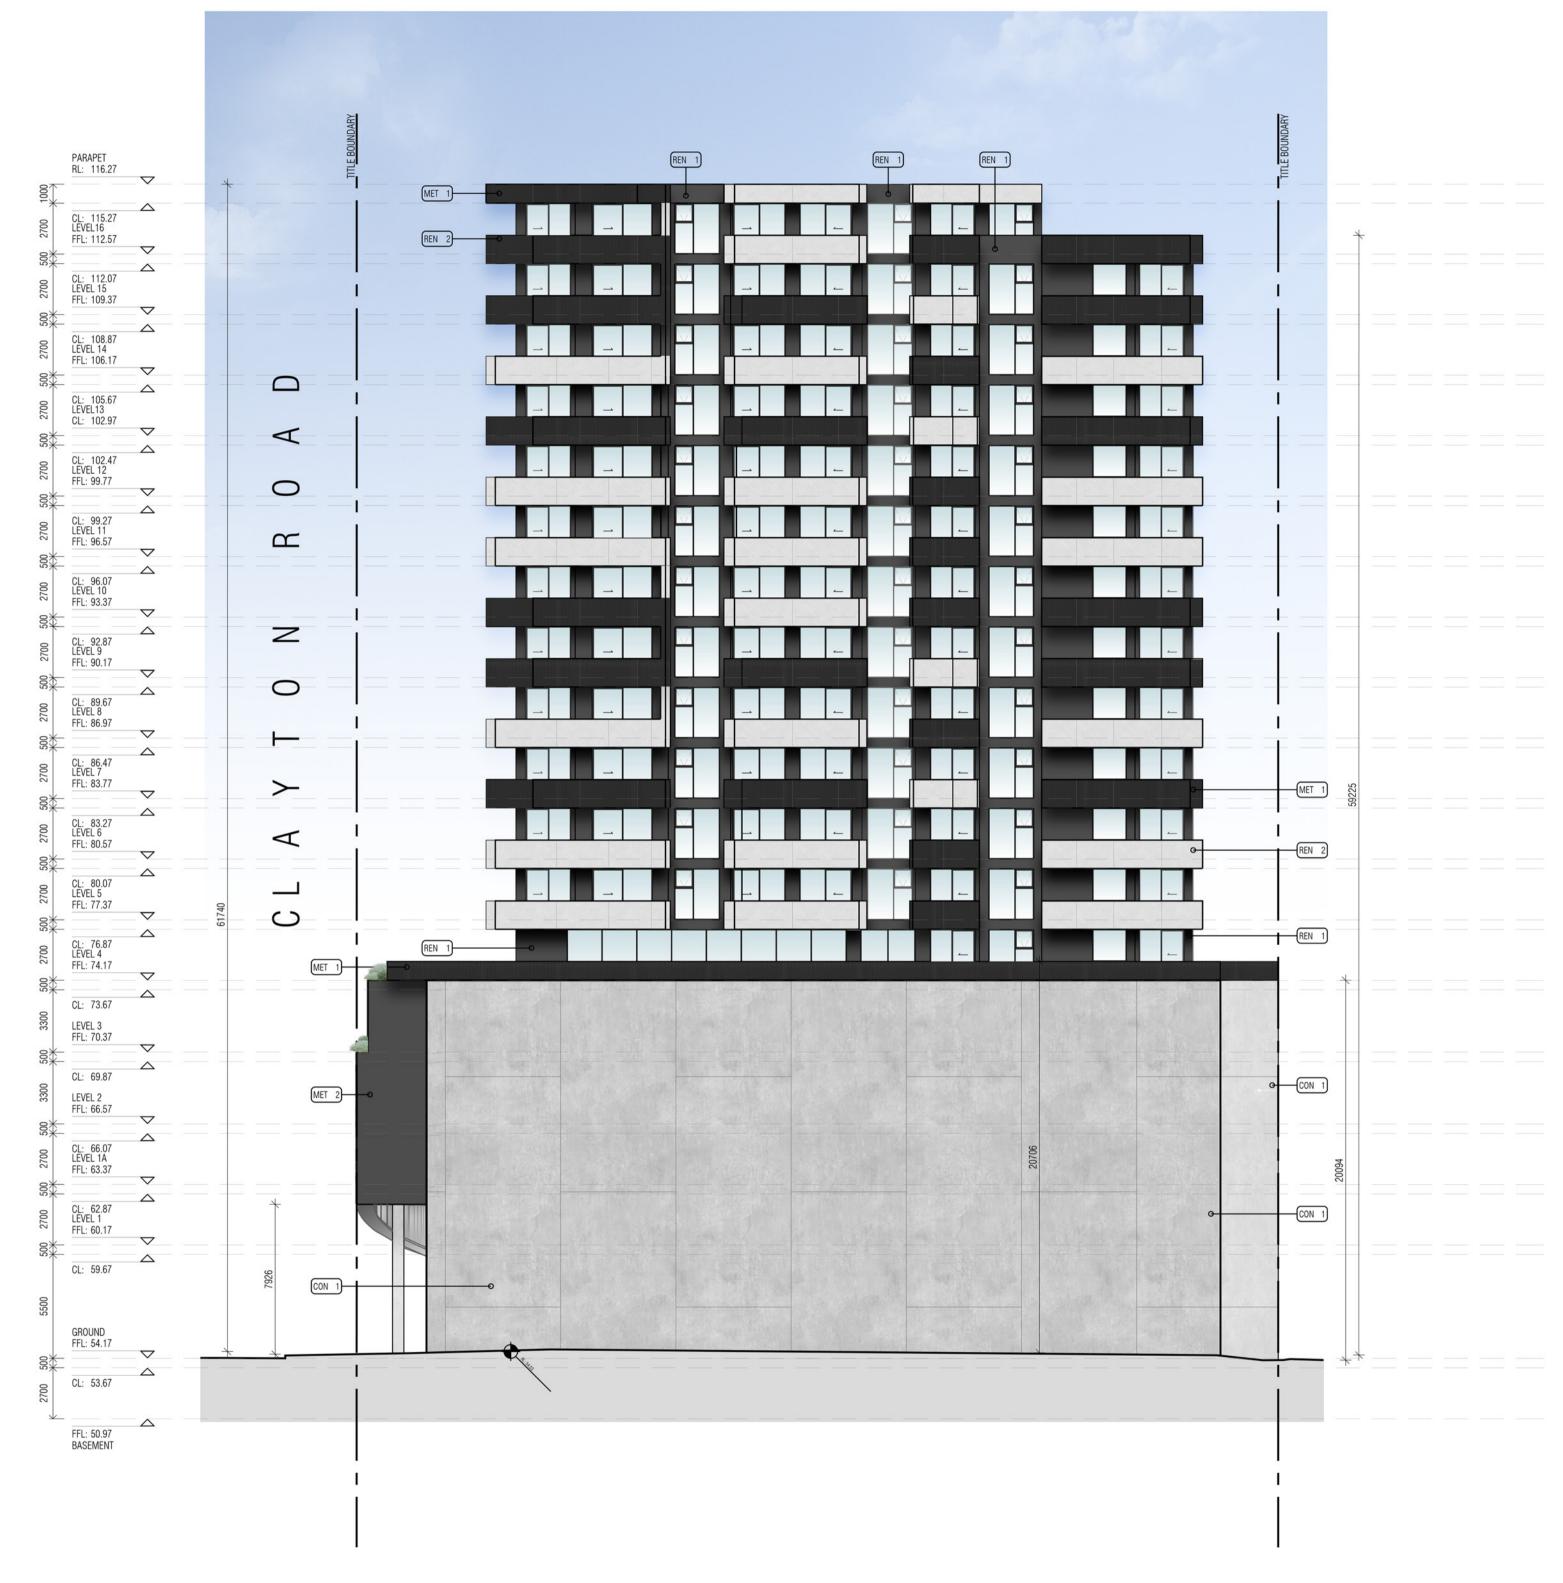

409 CLAYTON ROAD CLAYTON VIC 3168

PROJECT

TP-401.A

> EXTERNAL FINISHES LEGEND PRECAST CONCRETE (COLOUR: MID GREY)

REN 1 RENDER TO EXTERNAL WALLS (COLOUR: DARK GREY)

CONCRETE RENDER TO BALUSTRADE & SOFFIT/LINING TO BALCONIES (COLOUR: LIGHT GREY)

MET 1 PERFORATED METAL TO BALUSTRADE & SOFFIT/LINING TO BALCONIES (COLOUR: CHARCOAL)

POWDER-COATED STEEL VERTICAL BLADES & CANOPY (COLOUR: CHARCOAL)

POWDER-COATED STEEL ANGLE TO GARAGE DOOR (COLOUR: CHARCOAL)

MET 4 POWDER-COATED STEEL PFC FEATURE ARBOUR (COLOUR: CHARCOAL) SCR 1 HORIZONTAL ALUMINIUM LOUVRE TO FACADE

(COLOUR:CHARCOAL) NOM. 50% OPENING

NORTH ELEVATION SCALE 1:100

E W E R T LEAF

| © THIS DOCUMENT / DRAWING IS PROTECTED BY FEDERAL                                                        | REV | DATE       | DESCRIPTION             | CHECKED | REV | DATE | DESCRIPTION | CHECKED |
|----------------------------------------------------------------------------------------------------------|-----|------------|-------------------------|---------|-----|------|-------------|---------|
| COPYRIGHT LAW COPYING IN ANY SHAPE OR FORM, IN WHOLE OR IN                                               | Α   | 16.11.2020 | ISSUE FOR TOWN PLANNING | CT      |     |      |             |         |
| PART, WITHOUT THE WRITTEN AUTHORISATION OF EWERT LEAF Pty.                                               |     |            |                         |         |     |      |             |         |
| Ltd. IS STRICTLY PROHIBITED.                                                                             |     |            |                         |         |     |      |             |         |
| DO NOT SCALE, USE FIGURED DIMENSIONS ONLY. ALL                                                           |     |            |                         |         |     |      |             |         |
| DIMENSIONS ARE TO BE CONFIRMED ON SITE PRIOR TO                                                          |     |            |                         |         |     |      |             |         |
| COMMENCEMENT OR FABRICATION OF ANY WORK.                                                                 |     |            |                         |         |     |      |             | ļ.      |
| 2. ANY DIMENSIONAL DISCREPANCY TO BE BROUGHT TO THE                                                      |     |            |                         |         |     |      |             |         |
| ATTENTION OF EWERT LEAF IN WRITING.                                                                      |     |            |                         |         |     |      |             |         |
| ALL WORK IS TO BE CARRIED OUT IN ACCORDANCE WITH THE                                                     |     |            |                         |         |     |      |             |         |
| CURRENT BUILDING CODE OF AUSTRALIA AND ANY RELEVANT<br>AUSTRALIAN STANDARD, AND ALSO ANY LOCAL AUTHORITY |     |            |                         |         |     |      |             |         |
| BY-LAW'S.                                                                                                |     |            |                         |         |     |      |             |         |
|                                                                                                          |     |            |                         |         |     |      |             |         |

409 CLAYTON ROAD

**PROJECT** 

CLAYTON

VIC 3168

DRAWING TITLE PROPOSED NORTH ELEVATION SCALE: 1:100

TOWN PLANNING DRAWINGS

PAGE: A1 DRAWN: ML-D DRAWING ISSUE

TOWN PLANNING

20020 DRAWING No TP-402.A

DATE: JULY 2020

PROJECT NO:

LEVEL 1, 87-91 PALMERSTON CRESCENT, SOUTH MELBOURNE 3205, VICTORIA AUSTRALIA T: +61(3) 9686 2100 E: architects@ewertleaf.com.au A.C.N: 141027241

409 CLAYTON ROAD