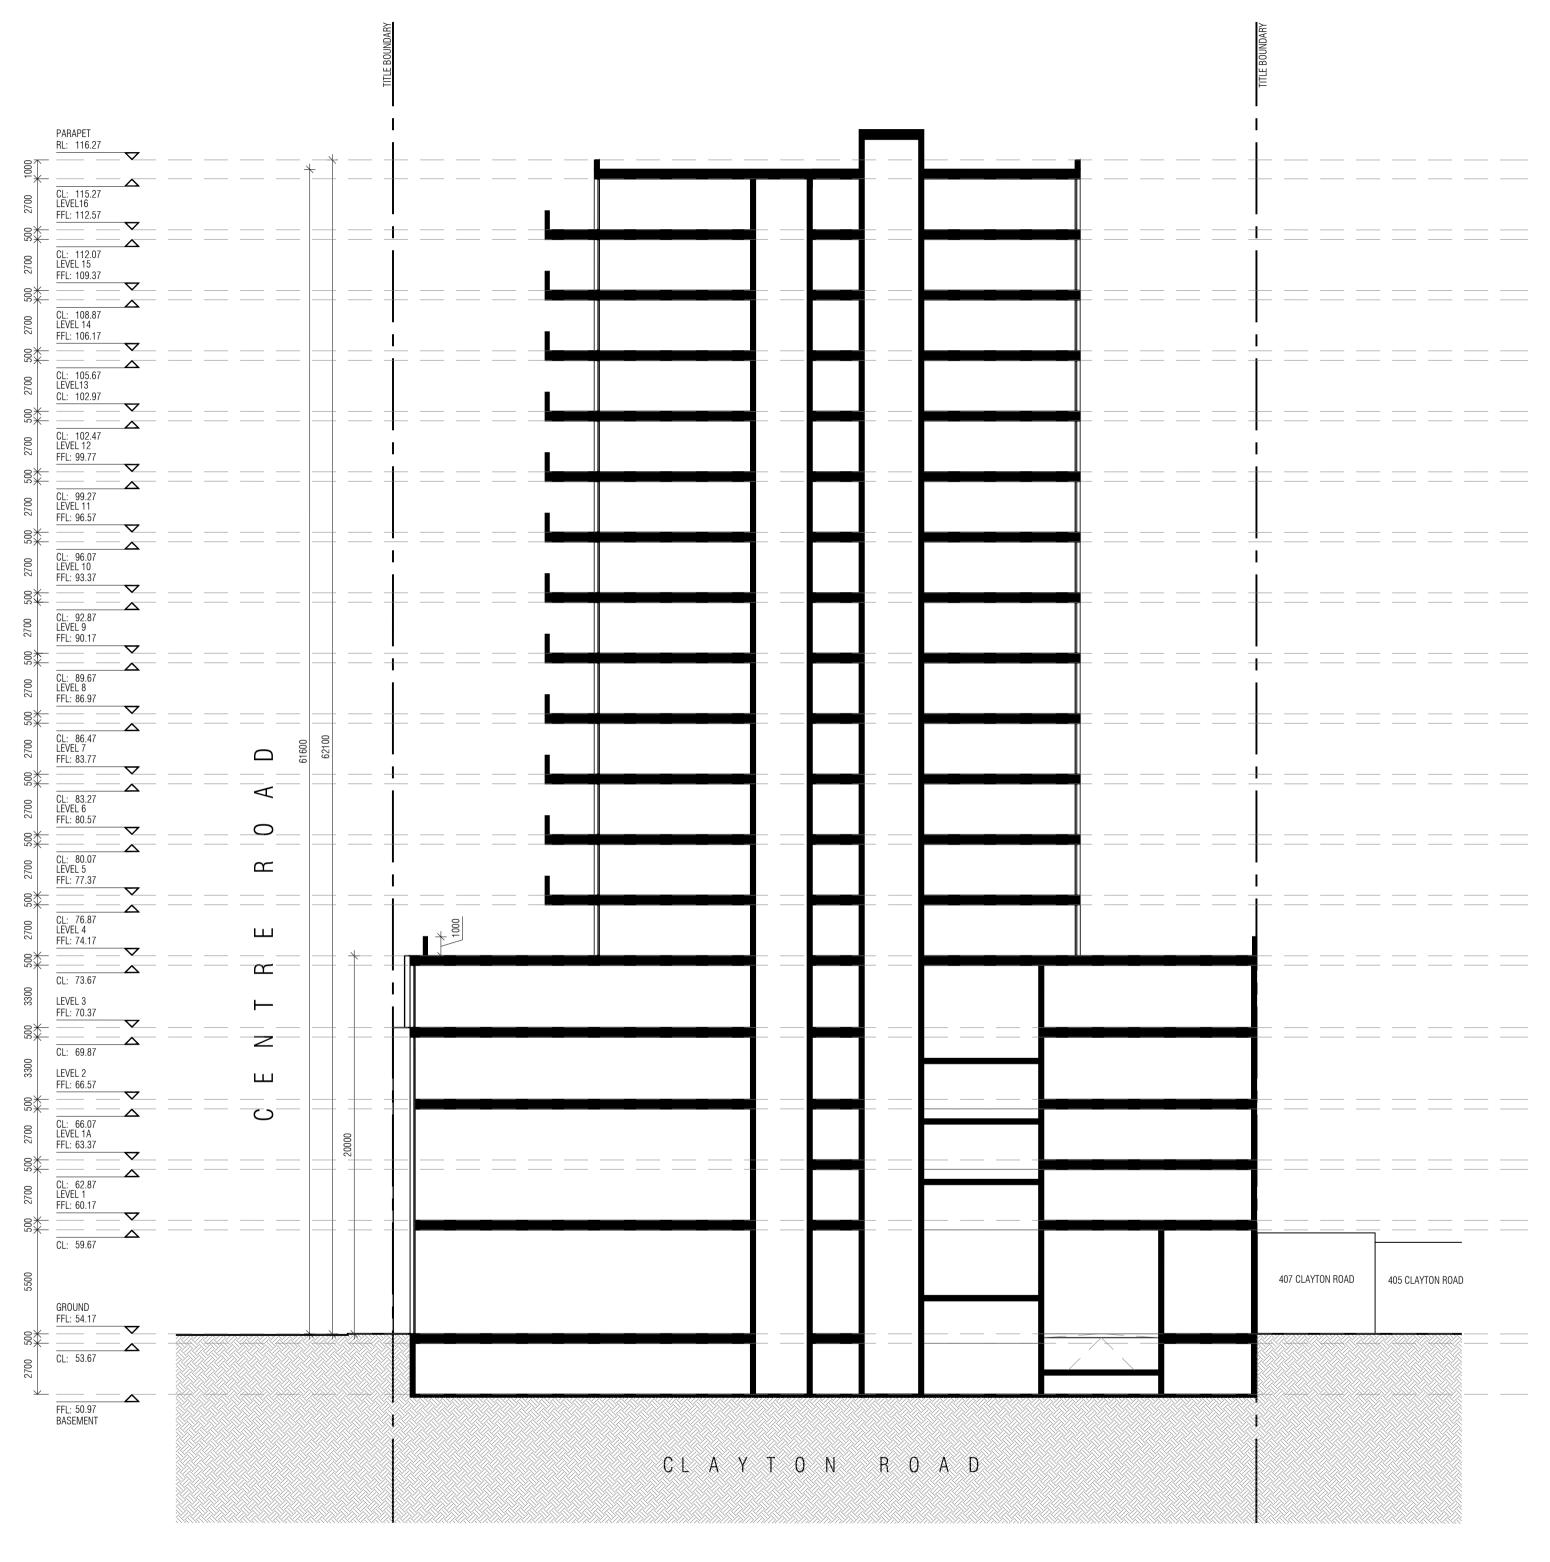

DESCRIPTION

409 CLAYTON ROAD

DRAWING TITLE PROPOSED SOUTH ELEVATION SCALE: 1:100

PAGE: A1 DRAWN: ML-D DRAWING ISSUE

PROJECT NO: 20020 DRAWING No

DATE: JULY 2020

LEVEL 1, 87-91 PALMERSTON CRESCENT, SOUTH MELBOURNE 3205, VICTORIA AUSTRALIA T: +61(3) 9686 2100 E: architects@ewertleaf.com.au

A.C.N: 141027241

CHECKED REV DATE

DESCRIPTION

CHECKED

409 CLAYTON ROAD CLAYTON VIC 3168

PROJECT

TP-400.A TOWN PLANNING

TOWN PLANNING DRAWINGS