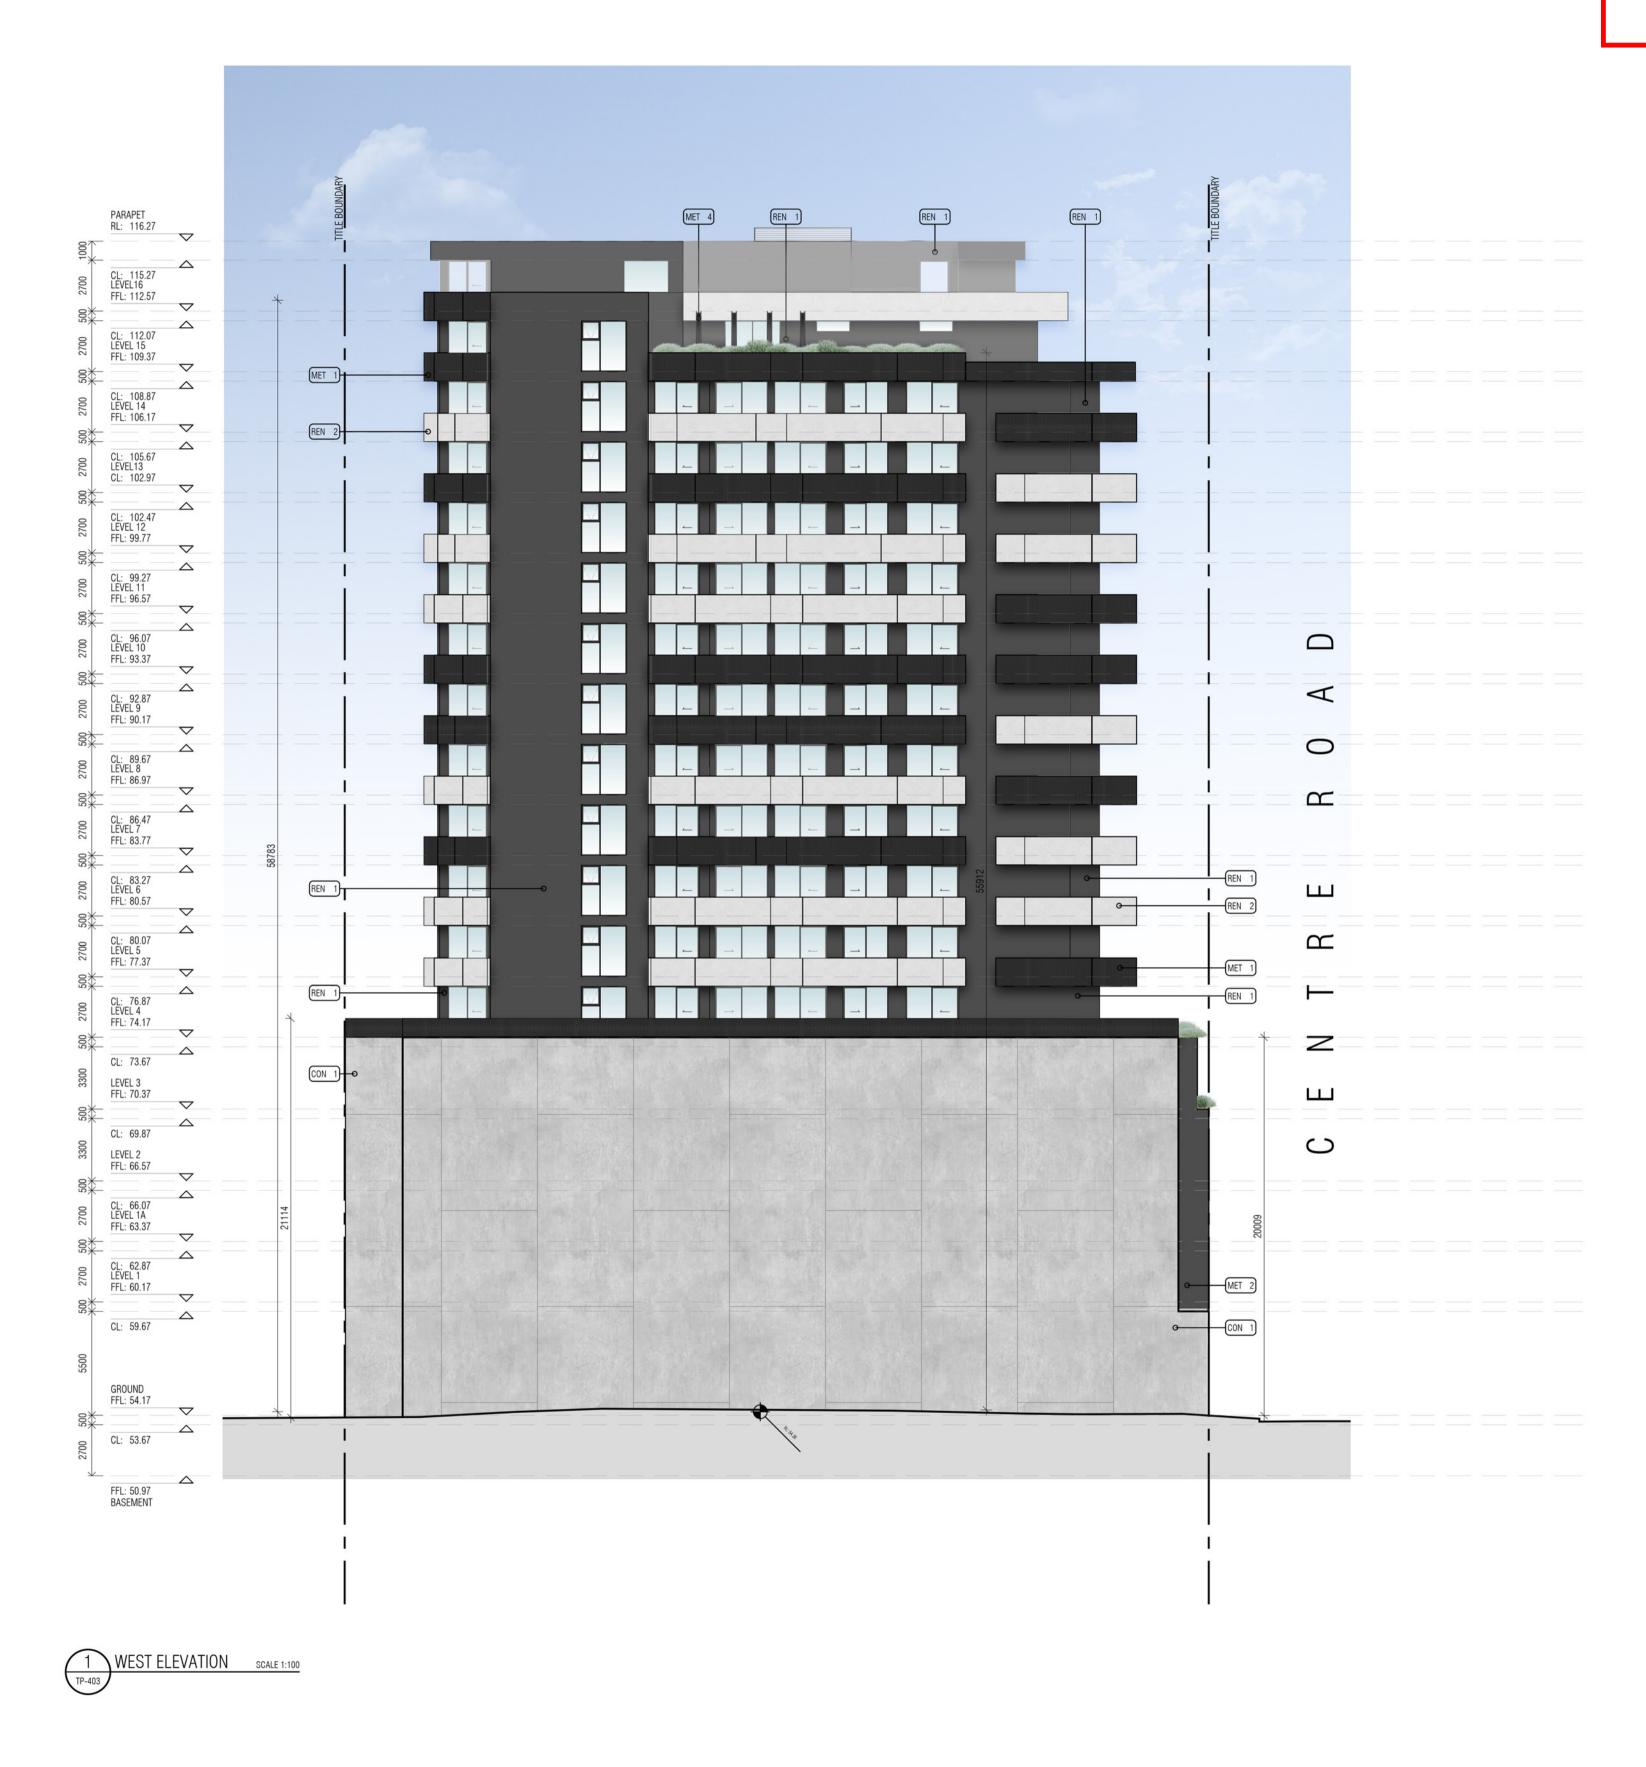

LEVEL 1, 87-91 PALMERSTON CRESCENT, SOUTH MELBOURNE 3205, VICTORIA AUSTRALIA

T: +61(3) 9686 2100 E: architects@ewertleaf.com.au

| © THIS DOCUMENT / DRAWING IS PROTECTED BY FEDERAL                                                                                                                                                                                                                                                                                                                                                         | REV | DATE       | DESCRIPTION             | CHECKED | REV | DATE | DESCRIPTION | CHECKED |
|-----------------------------------------------------------------------------------------------------------------------------------------------------------------------------------------------------------------------------------------------------------------------------------------------------------------------------------------------------------------------------------------------------------|-----|------------|-------------------------|---------|-----|------|-------------|---------|
| COPYRIGHT LAW COPYING IN ANY SHAPE OR FORM, IN WHOLE OR IN PART, WITHOUT THE WRITTEN AUTHORISATION OF EWERT LEAF Pty. Ltd. IS STRICTLY PROHIBITED.                                                                                                                                                                                                                                                        | A   | 16.11.2020 | ISSUE FOR TOWN PLANNING | CT      |     |      |             |         |
| DO NOT SCALE, USE FIGURED DIMENSIONS ONLY. ALL DIMENSIONS ARE TO BE CONFIRMED ON SITE PRIOR TO COMMENCEMENT OR FABRICATION OF ANY WORK.     ANY DIMENSIONAL DISCREPANCY TO BE BROUGHT TO THE ATTENTION OF EWERT LEAF IN WRITING.     ALL WORK IS TO BE CARRIED OUT IN ACCORDANCE WITH THE CURRENT BUILDING CODE OF AUSTRALIA AND ANY RELEVANT AUSTRALIAN STANDARD, AND ALSO ANY LOCAL AUTHORITY BY-LAW'S. |     |            |                         |         |     |      |             |         |

## 409 CLAYTON ROAD

**PROJECT** 

CLAYTON

VIC 3168

PROPOSED WEST ELEVATION

SCALE: 1:100

PAGE: A1

PAGE: A1
DRAWN: ML-D
DRAWING ISSUE

TOWN PLANNING TP-403.A

DATE: JULY 2020

PROJECT NO:

20020

TOWN PLANNING DRAWINGS

| E | W | Ε | R | T |   |   |  |
|---|---|---|---|---|---|---|--|
|   |   |   | L | E | A | F |  |

LEVEL 1, 87-91 PALMERSTON CRESCENT, SOUTH MELBOURNE 3205, VICTORIA AUSTRALIA