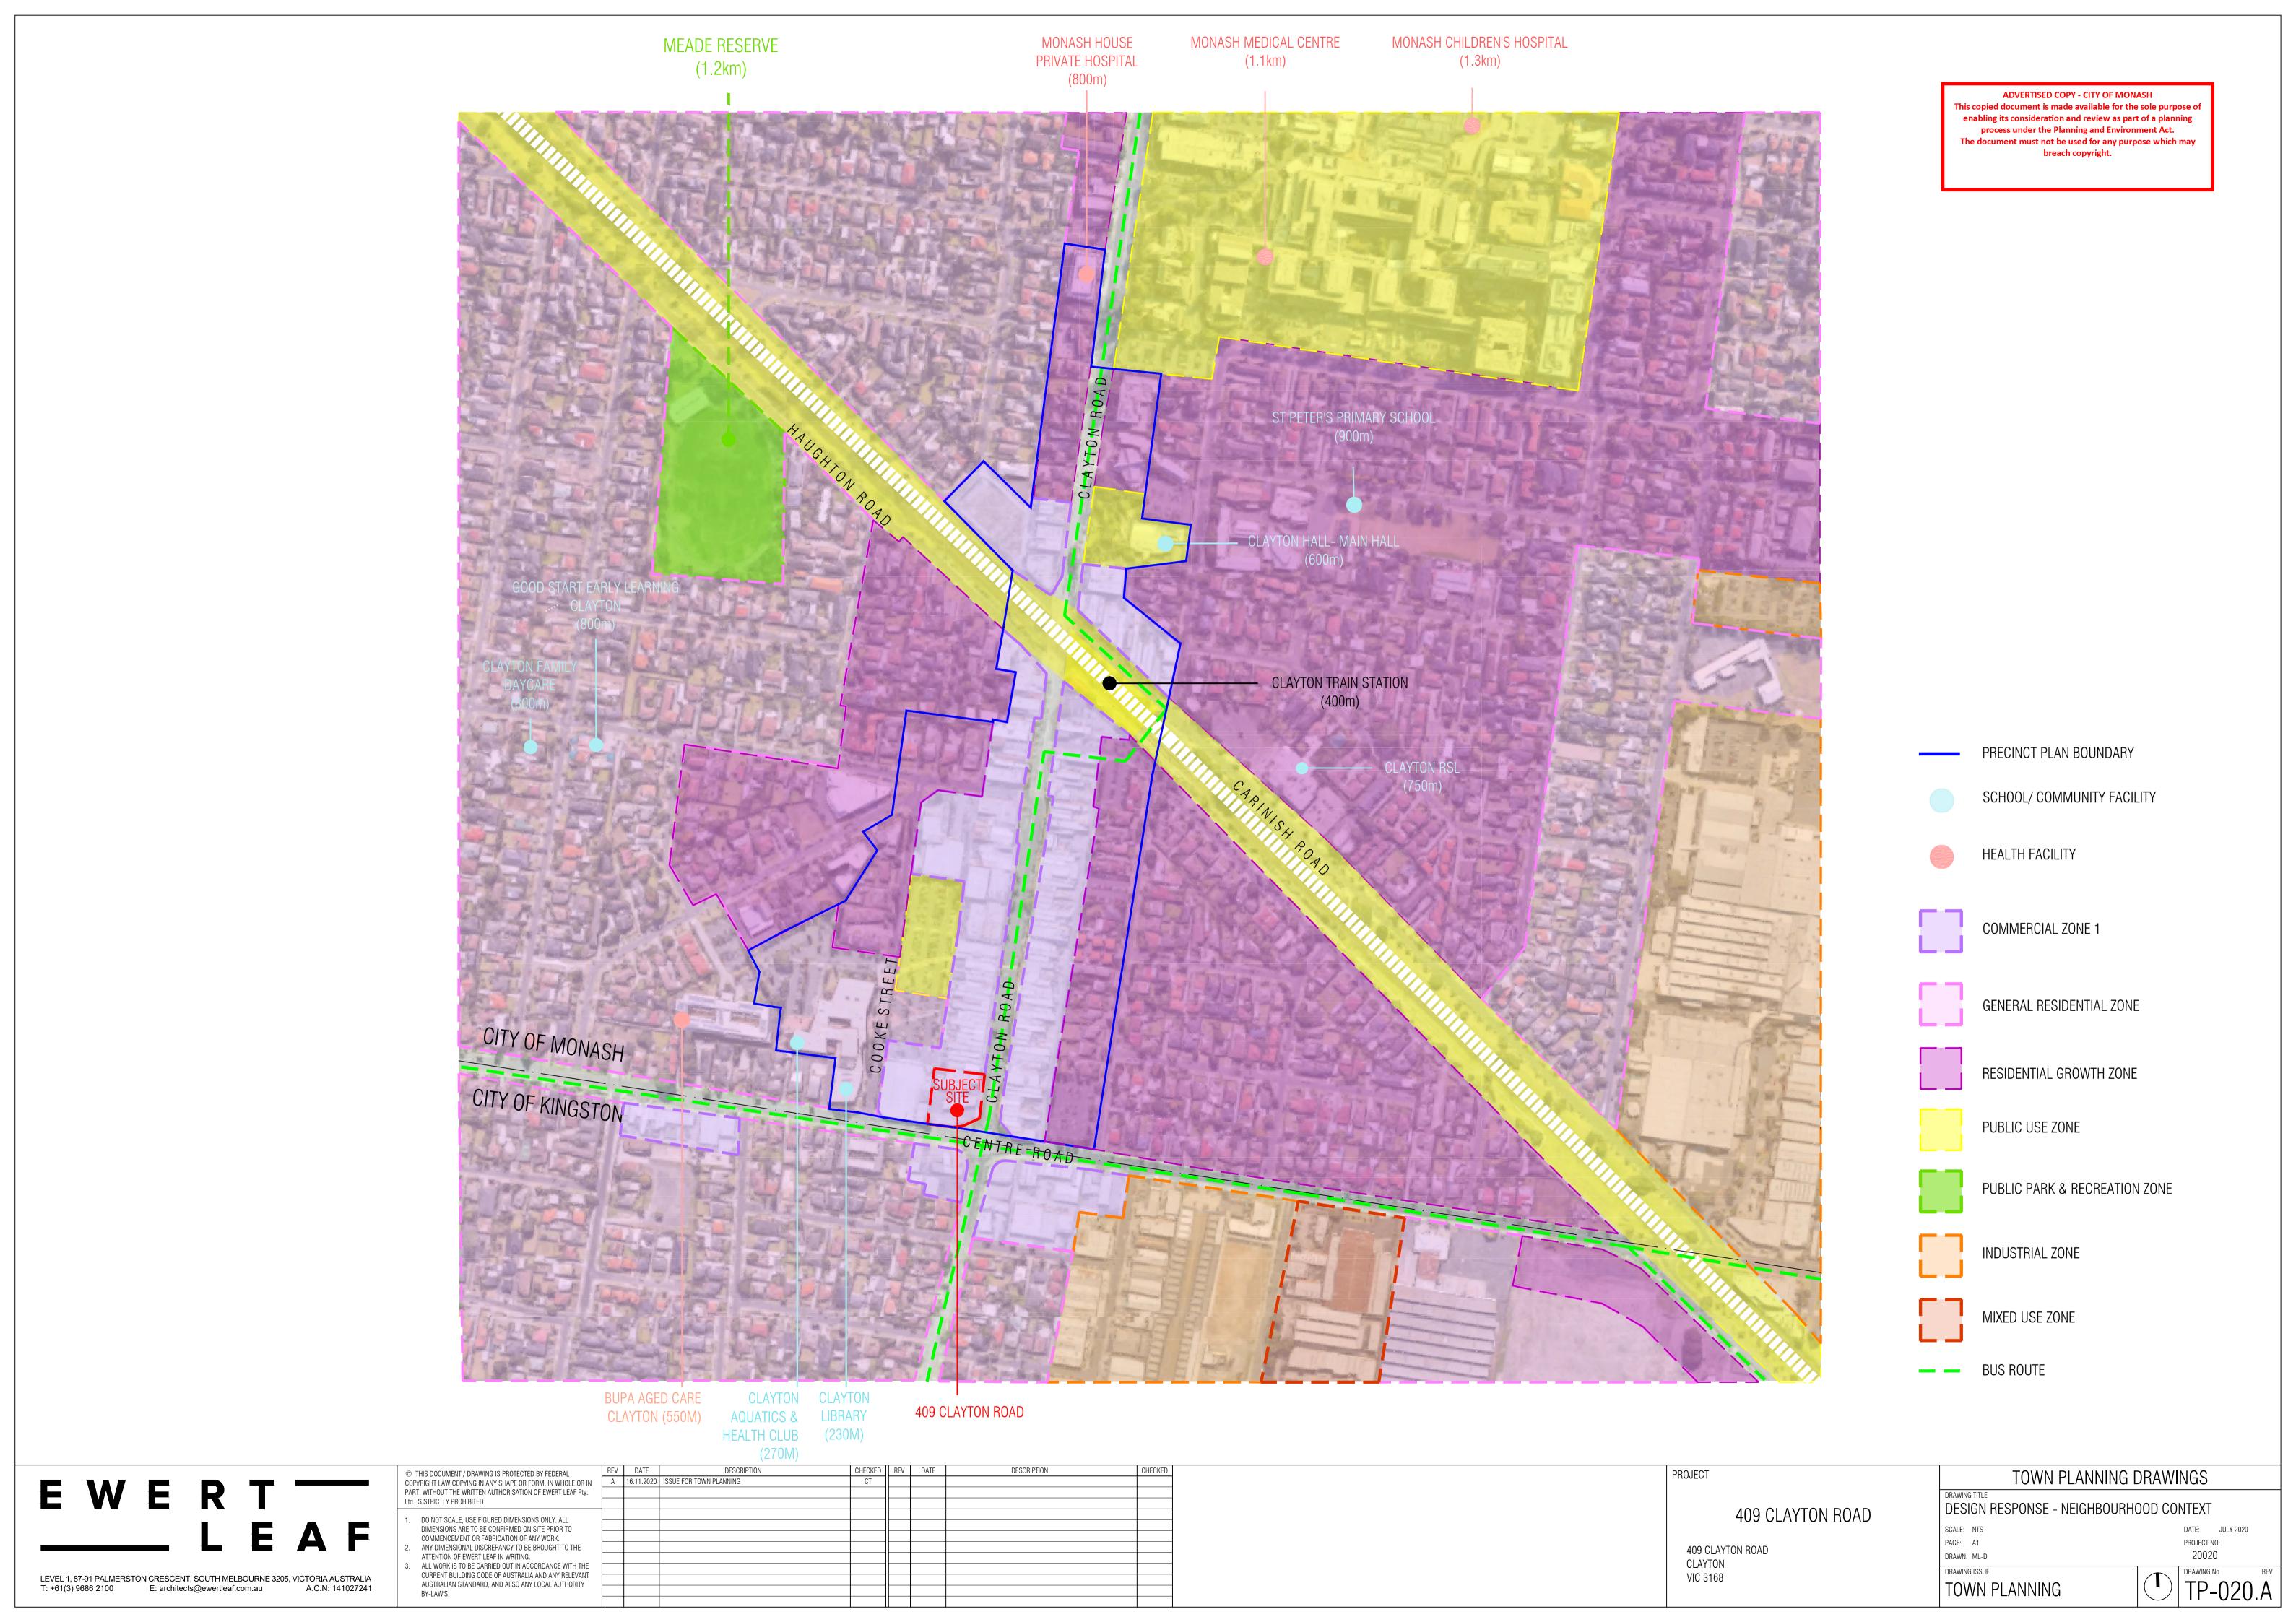

## 409 CLAYTON ROAD CLAYTON, VICTORIA 3168

|        | DRAWING LIST                               | TP-115 | PROPOSED PLAN - FOURTEENTH FLOOR |
|--------|--------------------------------------------|--------|----------------------------------|
| TP-000 | COVER PAGE                                 | TP-116 | PROPOSED PLAN - FIFTEENTH        |
| TP-010 | EXISTING CONDITIONS                        | TP-117 | PROPOSED PLAN - SIXTEENTH        |
| TP-011 | EXISTING CONDITIONS PHOTOS                 | TP-118 | PROPOSED PLAN - ROOF             |
| TP-012 | DEMOLITION PLAN                            | TP-150 | PROPOSED PLAN - BASEMENT 1       |
| TP-020 | DESIGN RESPONSE - NEIGHBORHOOD CONTEXT     | TP-400 | ELEVATIONS - EAST                |
| TP-021 | DESIGN RESPONSE - KEY VIEWS                | TP-401 | ELEVATIONS - SOUTH               |
| TP-022 | DESIGN RESPONSE - FUTURE DEVELOPMENT       | TP-402 | ELEVATIONS - WEST                |
| TP-023 | DESIGN RESPONSE - DIAGRAMS (BUILDING FORM) | TP-403 | ELEVATIONS - NORTH               |
| TP-024 | DESIGN RESPONSE - DIAGRAMS (BUILDING USE)  | TP-500 | SECTIONS                         |
| TP-025 | DESIGN RESPONSE (RENDER)                   | TP-501 | SECTIONS                         |
| TP-026 | DESIGN RESPONSE (RENDER)                   | TP-900 | SHADOW DIAGRAM - 9AM & 10AM      |
| TP-027 | DESIGN RESPONSE (RENDER)                   | TP-901 | SHADOW DIAGRAM - 11AM & 12PM     |
| TP-028 | DESIGN RESPONSE (RENDER)                   | TP-902 | SHADOW DIAGRAM - 1PM & 2PM       |
| TP-029 | DESIGN RESPONSE - SITE PLAN                | TP-903 | SHADOW DIAGRAM - 3PM             |
| TP-030 | DESIGN RESPONSE - GROUND FLOOR PLAN        |        |                                  |
| TP-100 | PROPOSED PLAN - GROUND FLOOR               |        |                                  |
| TP-101 | PROPOSED PLAN - FIRST FLOOR                |        |                                  |
| TP-102 | PROPOSED PLAN - 1A MEZZANINE FLOOR         |        |                                  |
| TP-103 | PROPOSED PLAN - SECOND FLOOR               |        |                                  |
| TP-104 | PROPOSED PLAN - THIRD FLOOR                |        |                                  |
| TP-105 | PROPOSED PLAN - FOURTH FLOOR               |        |                                  |
| TP-106 | PROPOSED PLAN - FIFTH FLOOR                |        |                                  |
| TP-107 | PROPOSED PLAN - SIXTH FLOOR                |        |                                  |
| TP-108 | PROPOSED PLAN - SEVENTH FLOOR              |        |                                  |
| TP-109 | PROPOSED PLAN - EIGHTH FLOOR               |        |                                  |
| TP-110 | PROPOSED PLAN - NINTH FLOOR                |        |                                  |
| TP-111 | PROPOSED PLAN - TENTH FLOOR                |        |                                  |