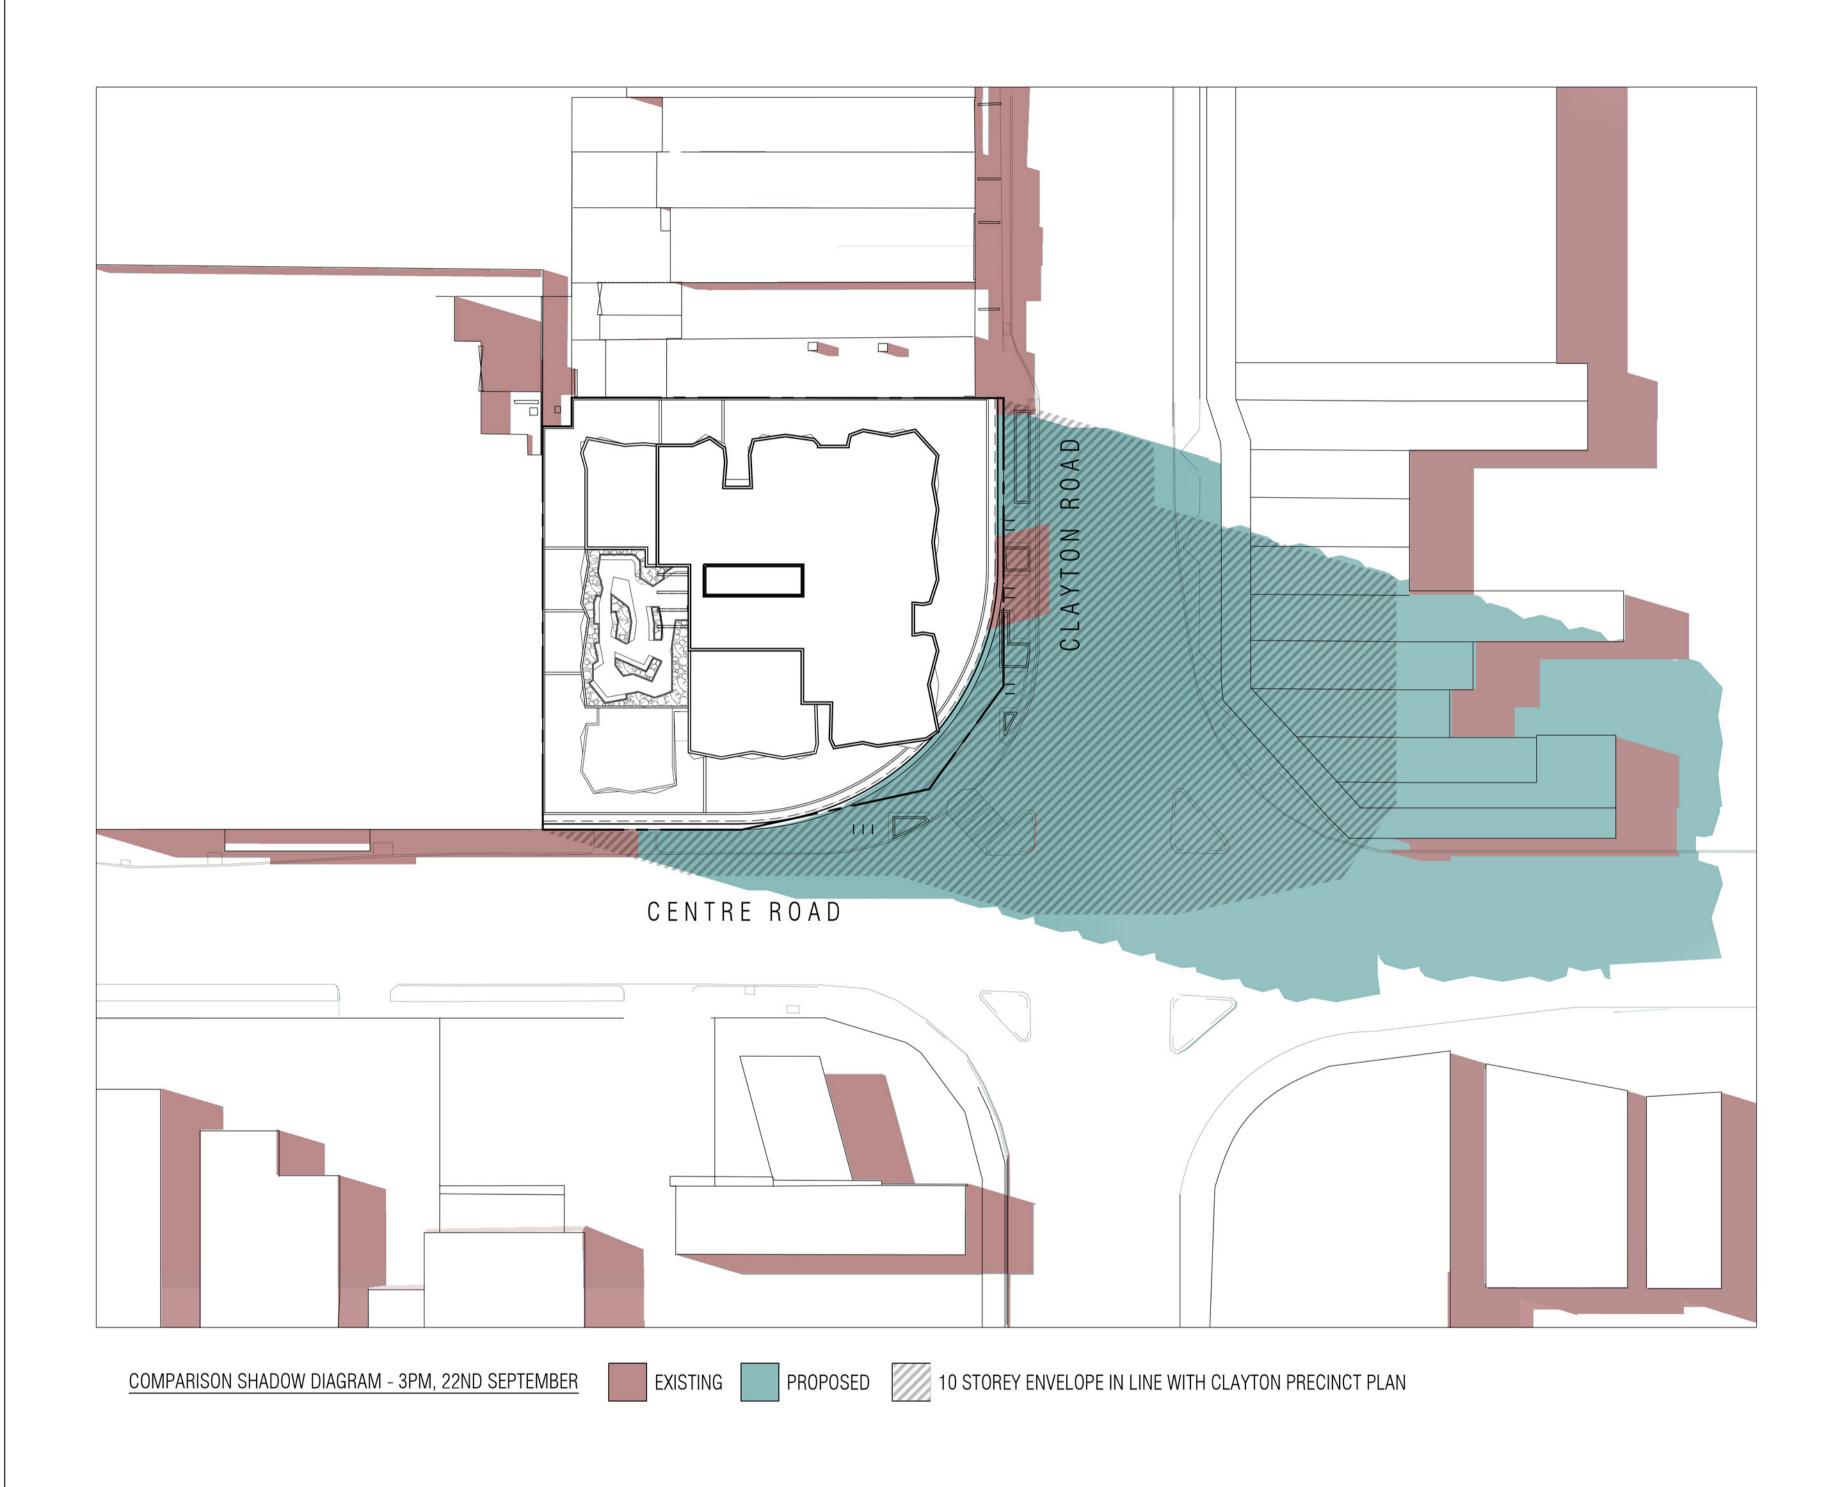

TOWN PLANNING DRAWINGS PROJECT COMPARISON SHADOW DIAGRAM - 9AM & 10AM 22 SEPT 409 CLAYTON ROAD SCALE: 1:400 PROJECT NO: 20020 PAGE: A1 409 CLAYTON ROAD CLAYTON DRAWN: ML-D TP-900.A DRAWING ISSUE

TOWN PLANNING