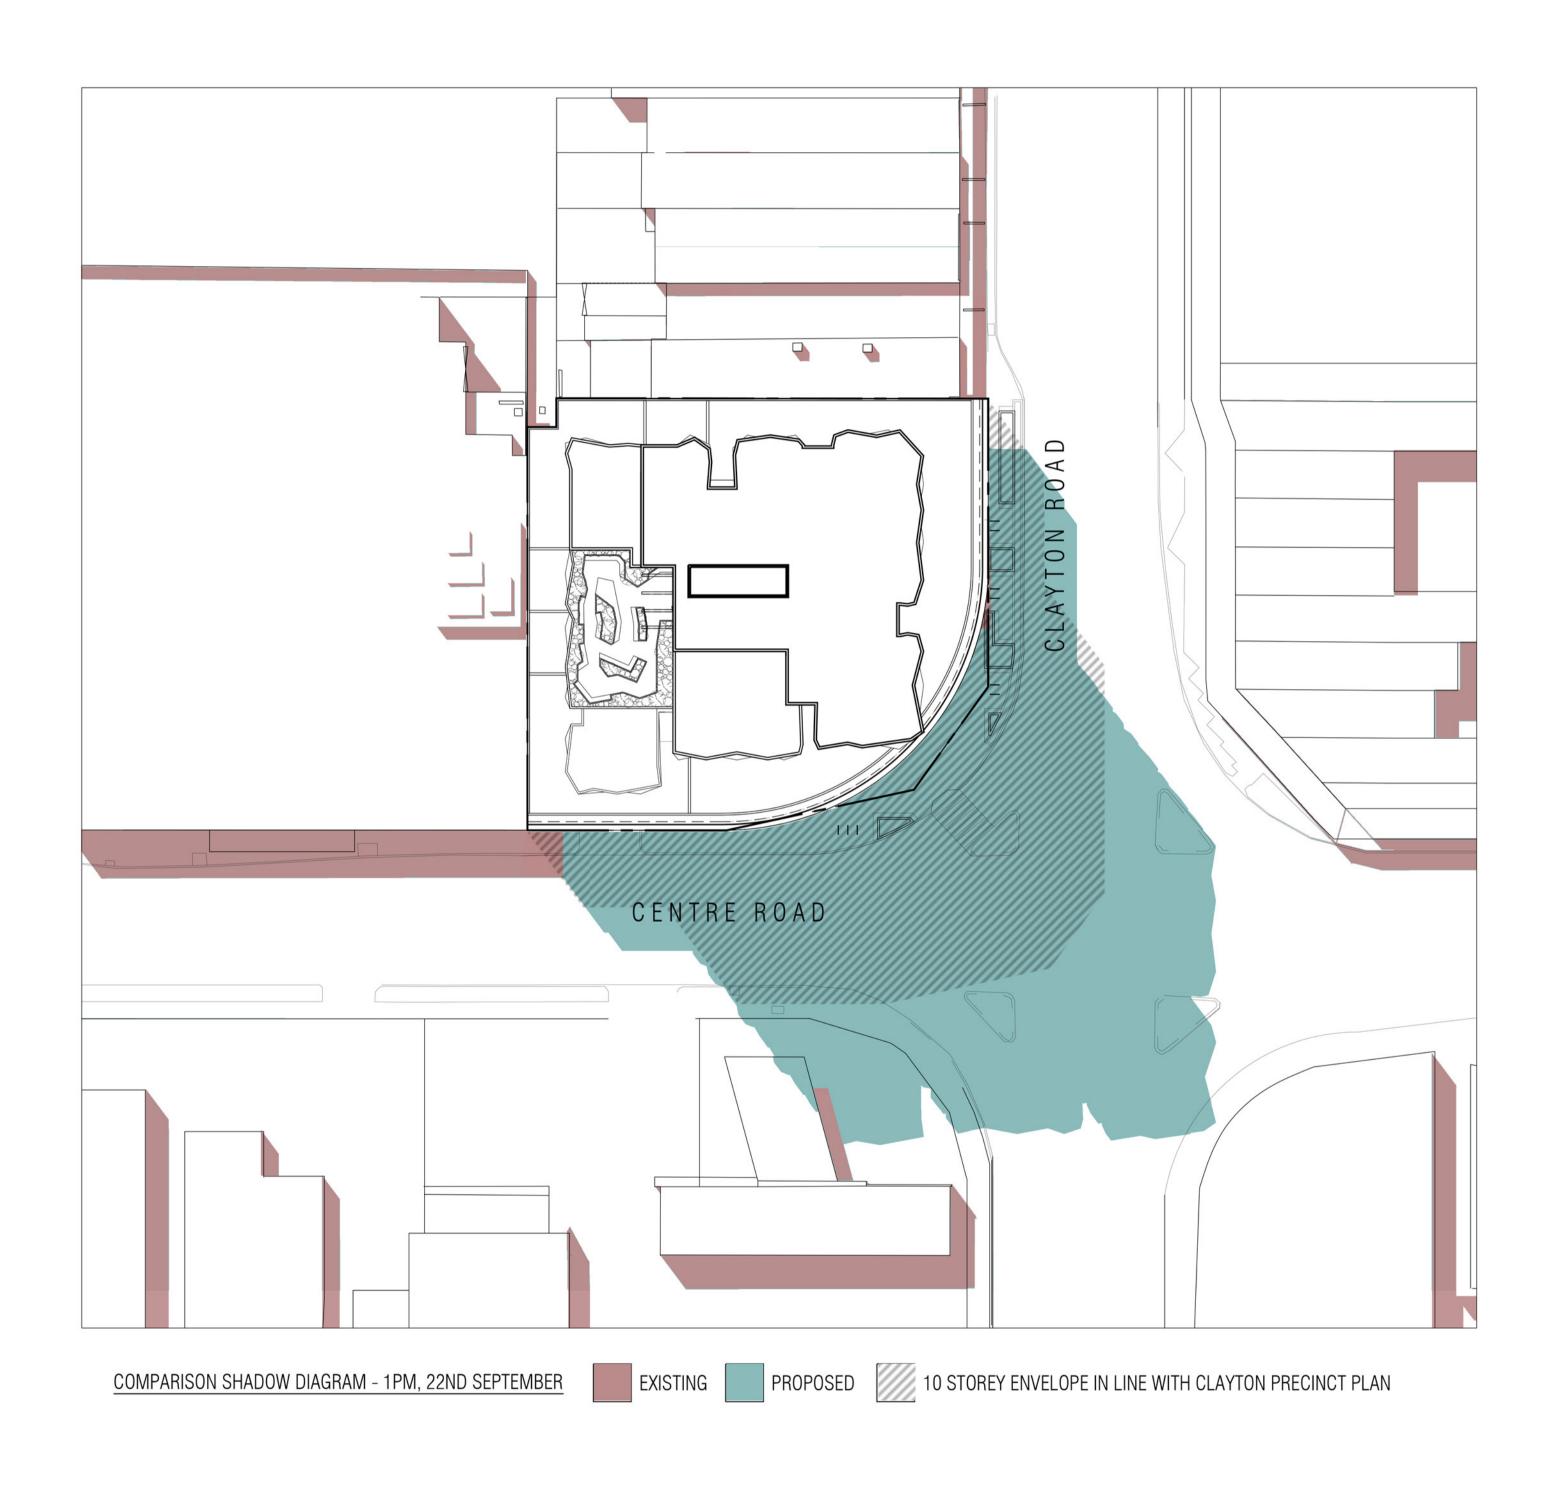

PROJECT

409 CLAYTON ROAD

409 CLAYTON ROAD

CLAYTON VIC 3168

TOWN PLANNING DRAWINGS

DRAWING TITLE

COMPARISON SHADOW DIAGRAM - 1PM & 2PM 22 SEPT

SCALE: 1:400
PAGE: A1
PROJECT NO:
20020