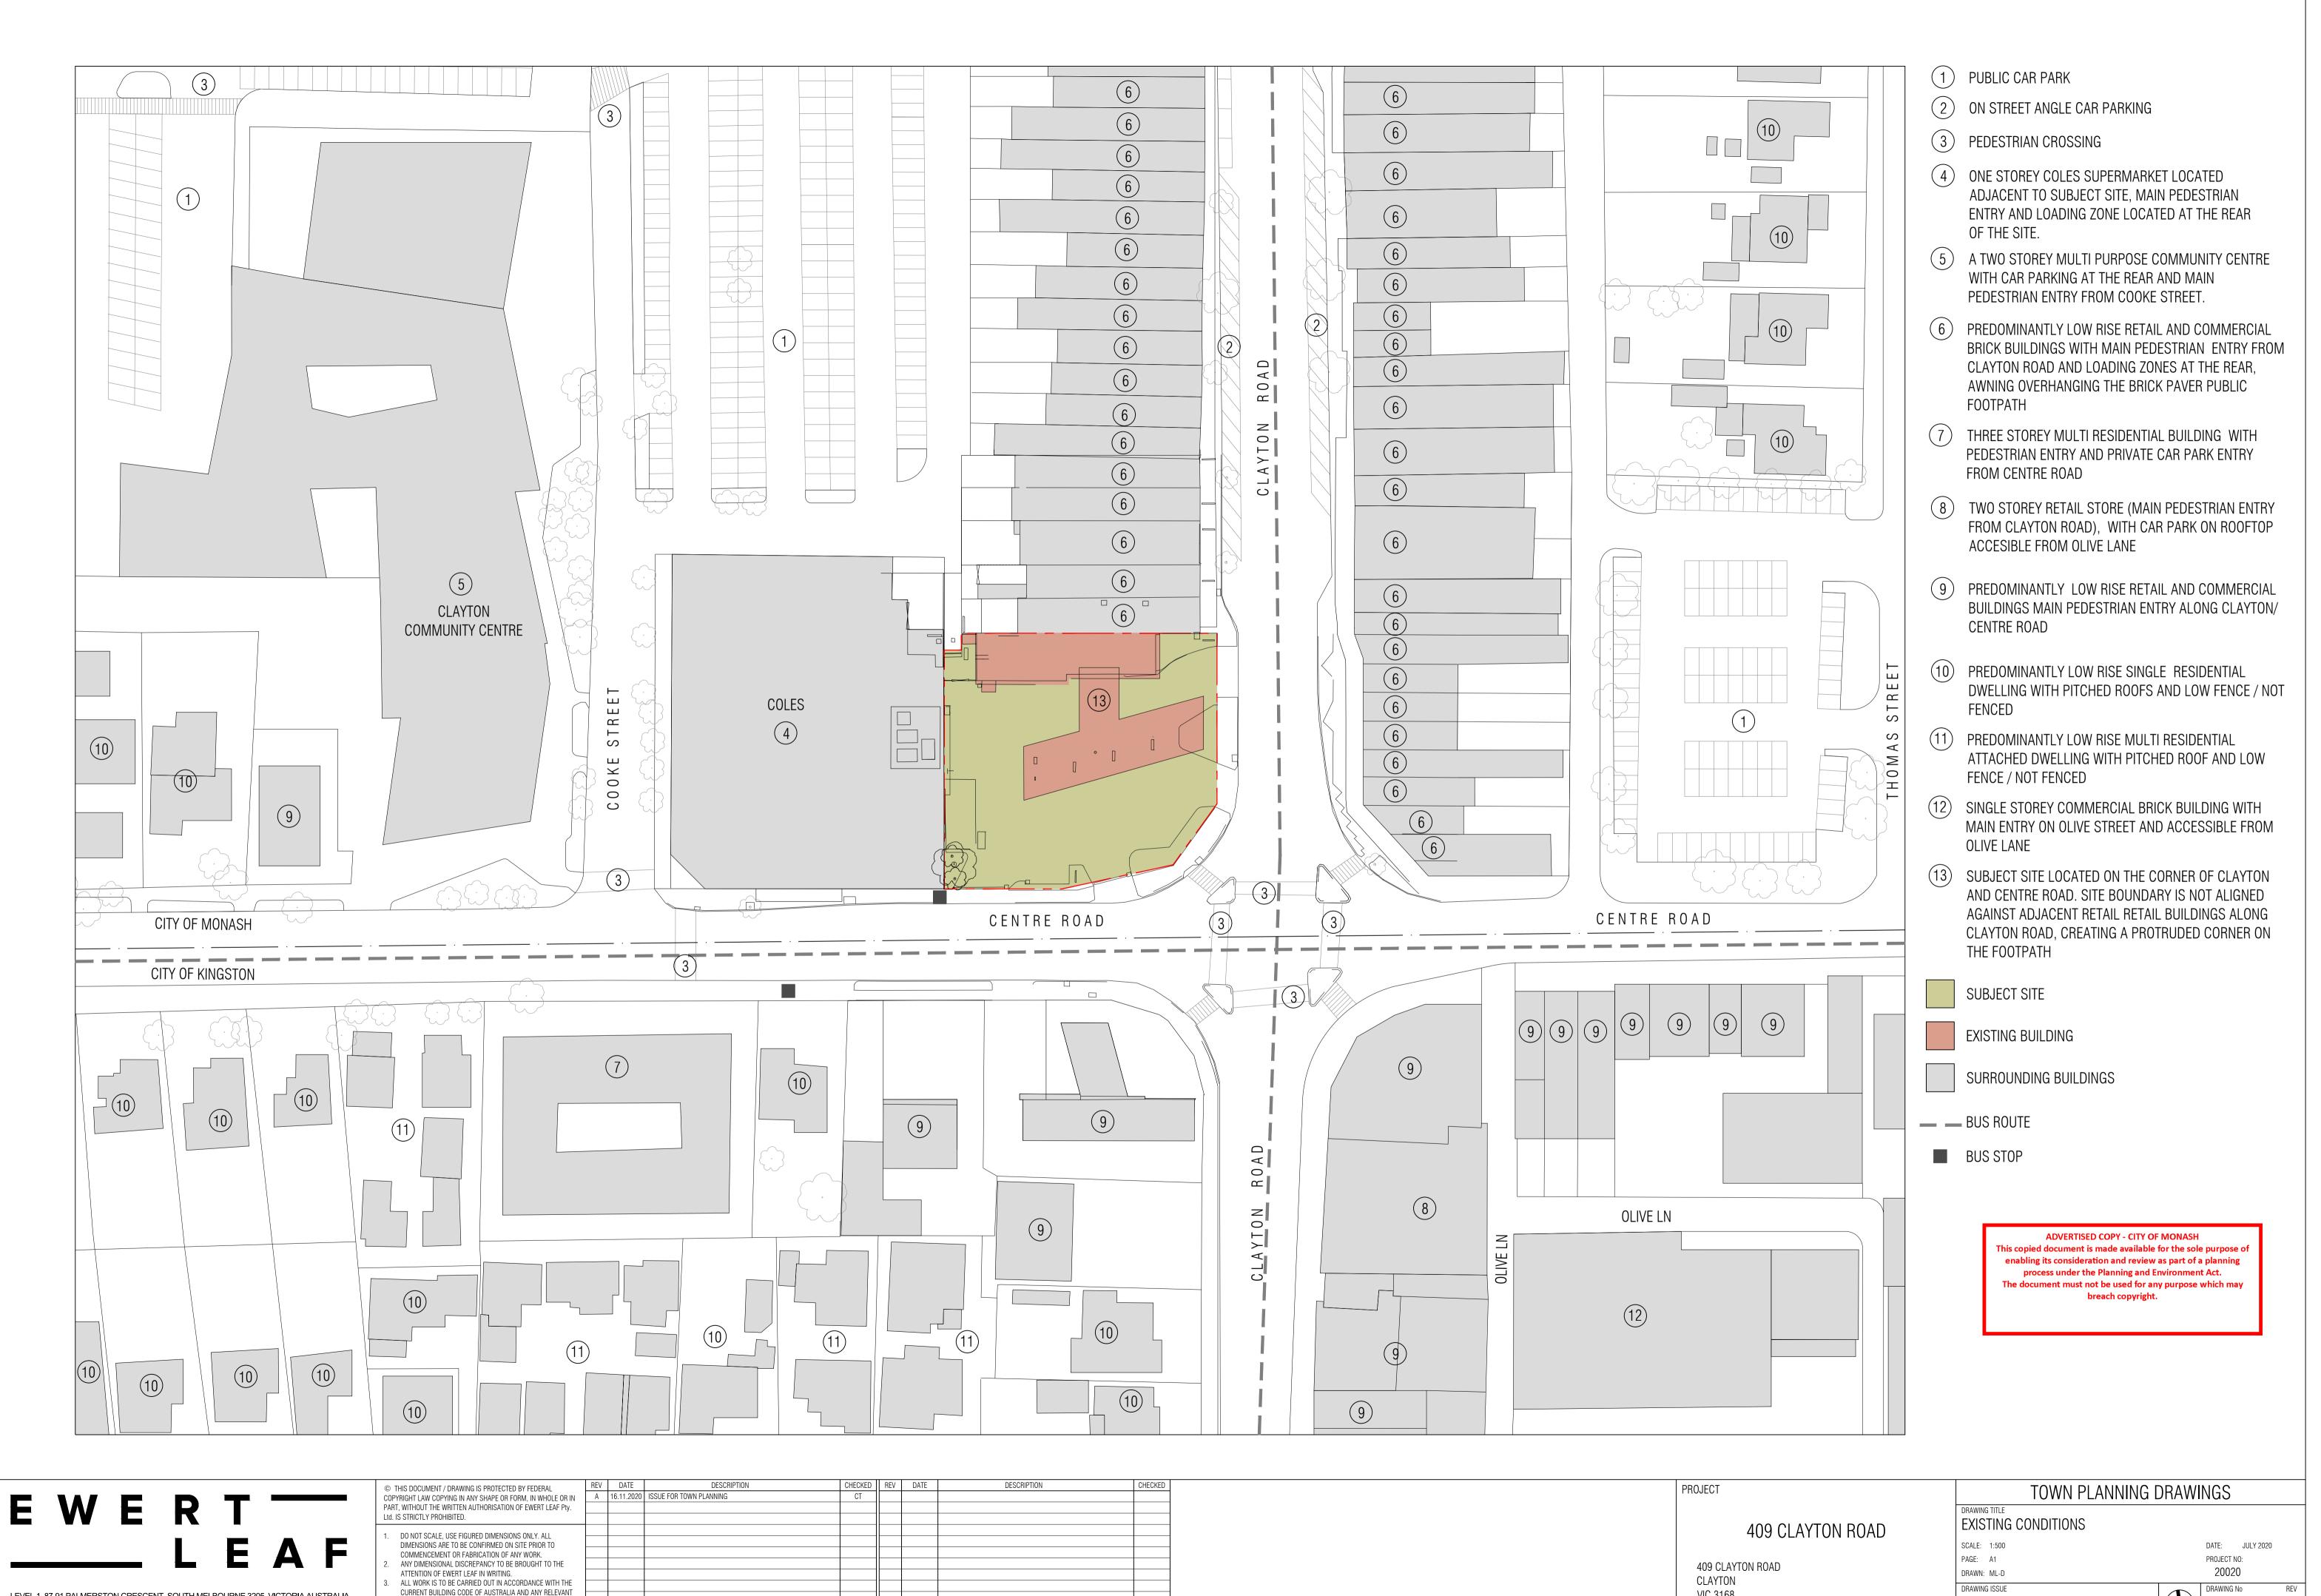

409 CLAYTON ROAD

409 CLAYTON ROAD CLAYTON VIC 3168

PROJECT

TOWN PLANNING DRAWINGS DRAWING TITLE EXISTING CONDITIONS PHOTOS SCALE: NTS DATE: JULY 2020 PAGE: A1

PROJECT NO: 20020

TP-011.A TOWN PLANNING

ON OF MONEY