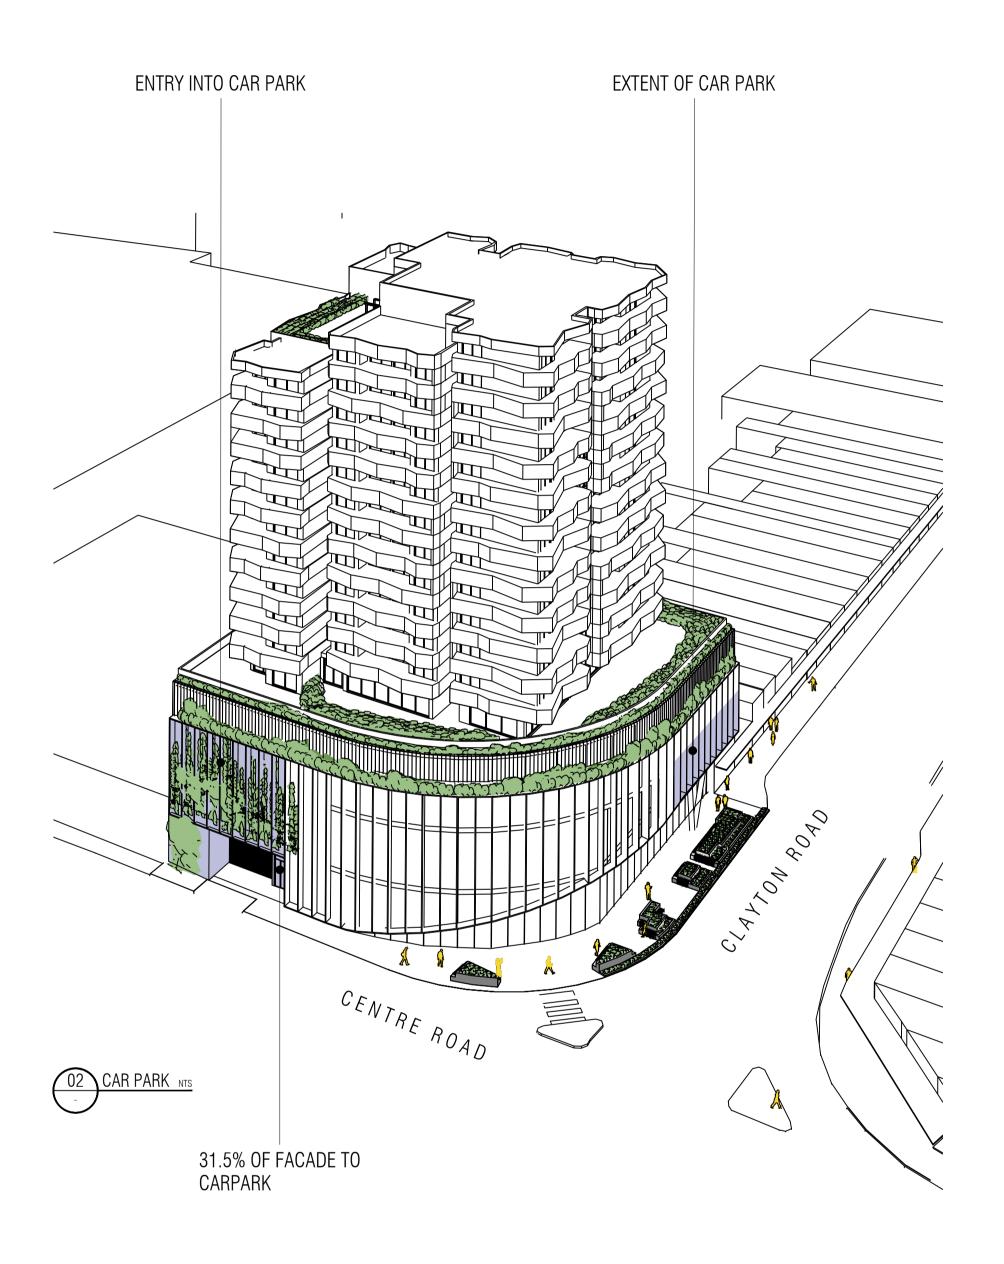

| PROJECT                                 | TOWN PLANNING DRAWINGS         |            |           |  |  |  |  |
|-----------------------------------------|--------------------------------|------------|-----------|--|--|--|--|
| 409 CLAYTON ROAD                        | DESIGN RESPONSE - BUILDING USE |            |           |  |  |  |  |
| , , , , , , , , , , , , , , , , , , , , | SCALE: NTS                     | DATE:      | JULY 2020 |  |  |  |  |
| 400 CLAVTON DOAD                        | PAGE: A1                       | PROJECT NO | r:        |  |  |  |  |
| 409 CLAYTON ROAD<br>CLAYTON             | DRAWN: SL                      | 20020      |           |  |  |  |  |
| OL/M TON                                | DRAWING ISSUE                  | DRAWING NO | 1         |  |  |  |  |