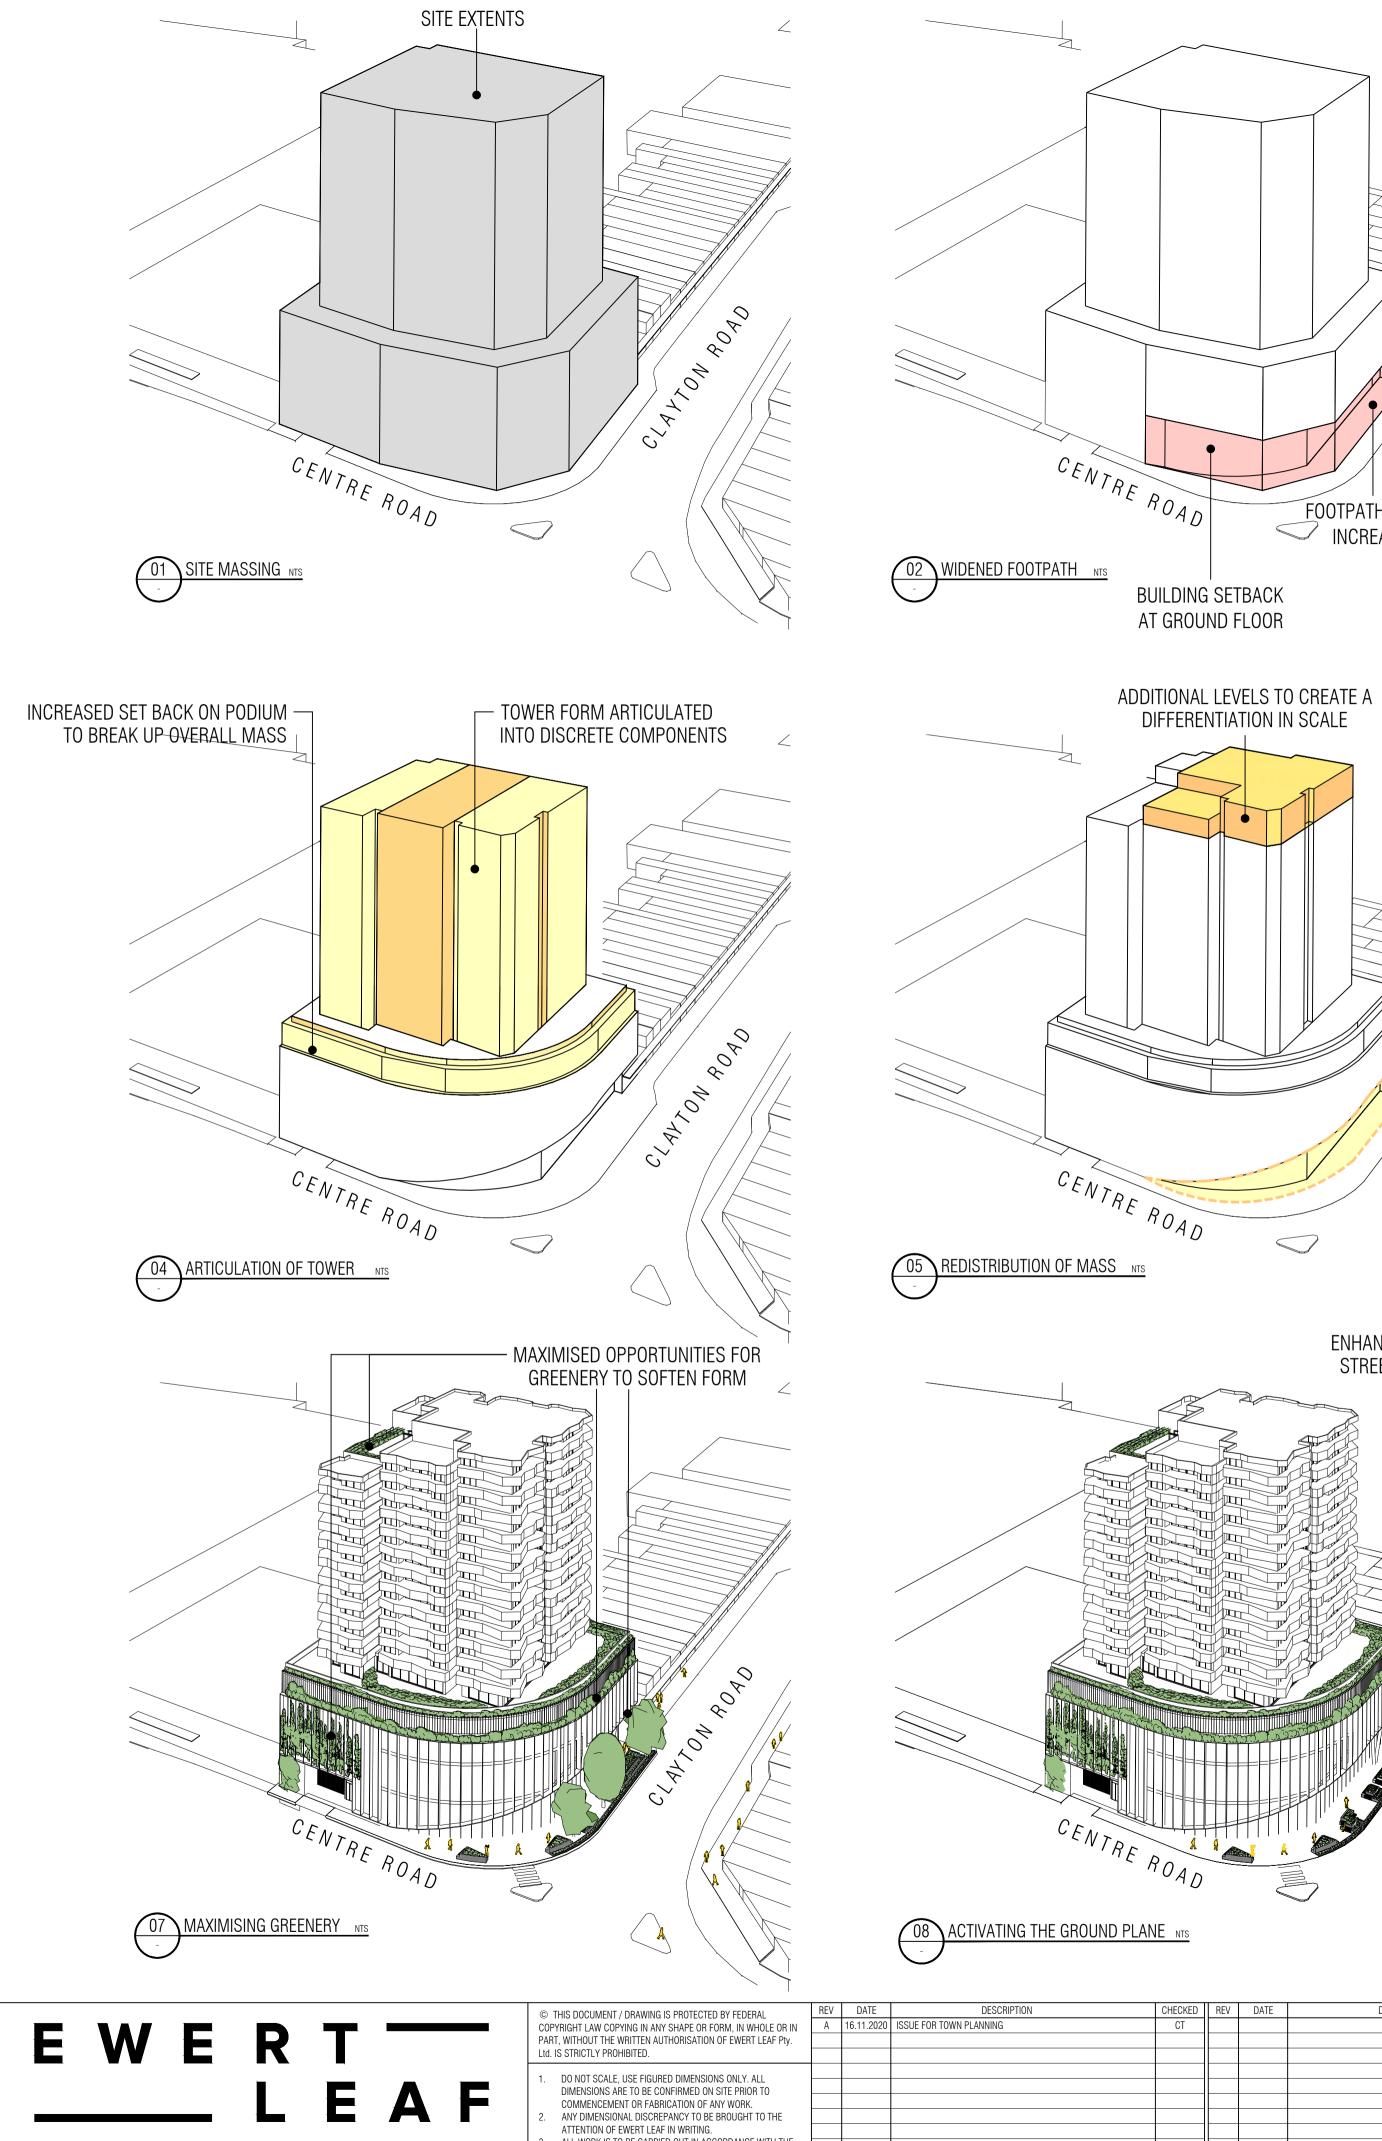

FOOTPATH WIDTH INCREASED

ENHANCING THE STREET LEVEL

409 CLAYTON ROAD

409 CLAYTON ROAD CLAYTON VIC 3168

PROJECT

TOWN PLANNING DRAWINGS DRAWING TITLE

DESIGN RESPONSE - BUILDING FORM SCALE: NTS

PAGE: A1

DRAWN: SL

DRAWING ISSUE

TOWN PLANNING

TP-023.A

DATE: JULY 2020

PROJECT NO:

20020

ADVERTISED COPY - CITY OF MONASH This copied document is made available for the sole purpose of enabling its consideration and review as part of a planning process under the Planning and Environment Act.