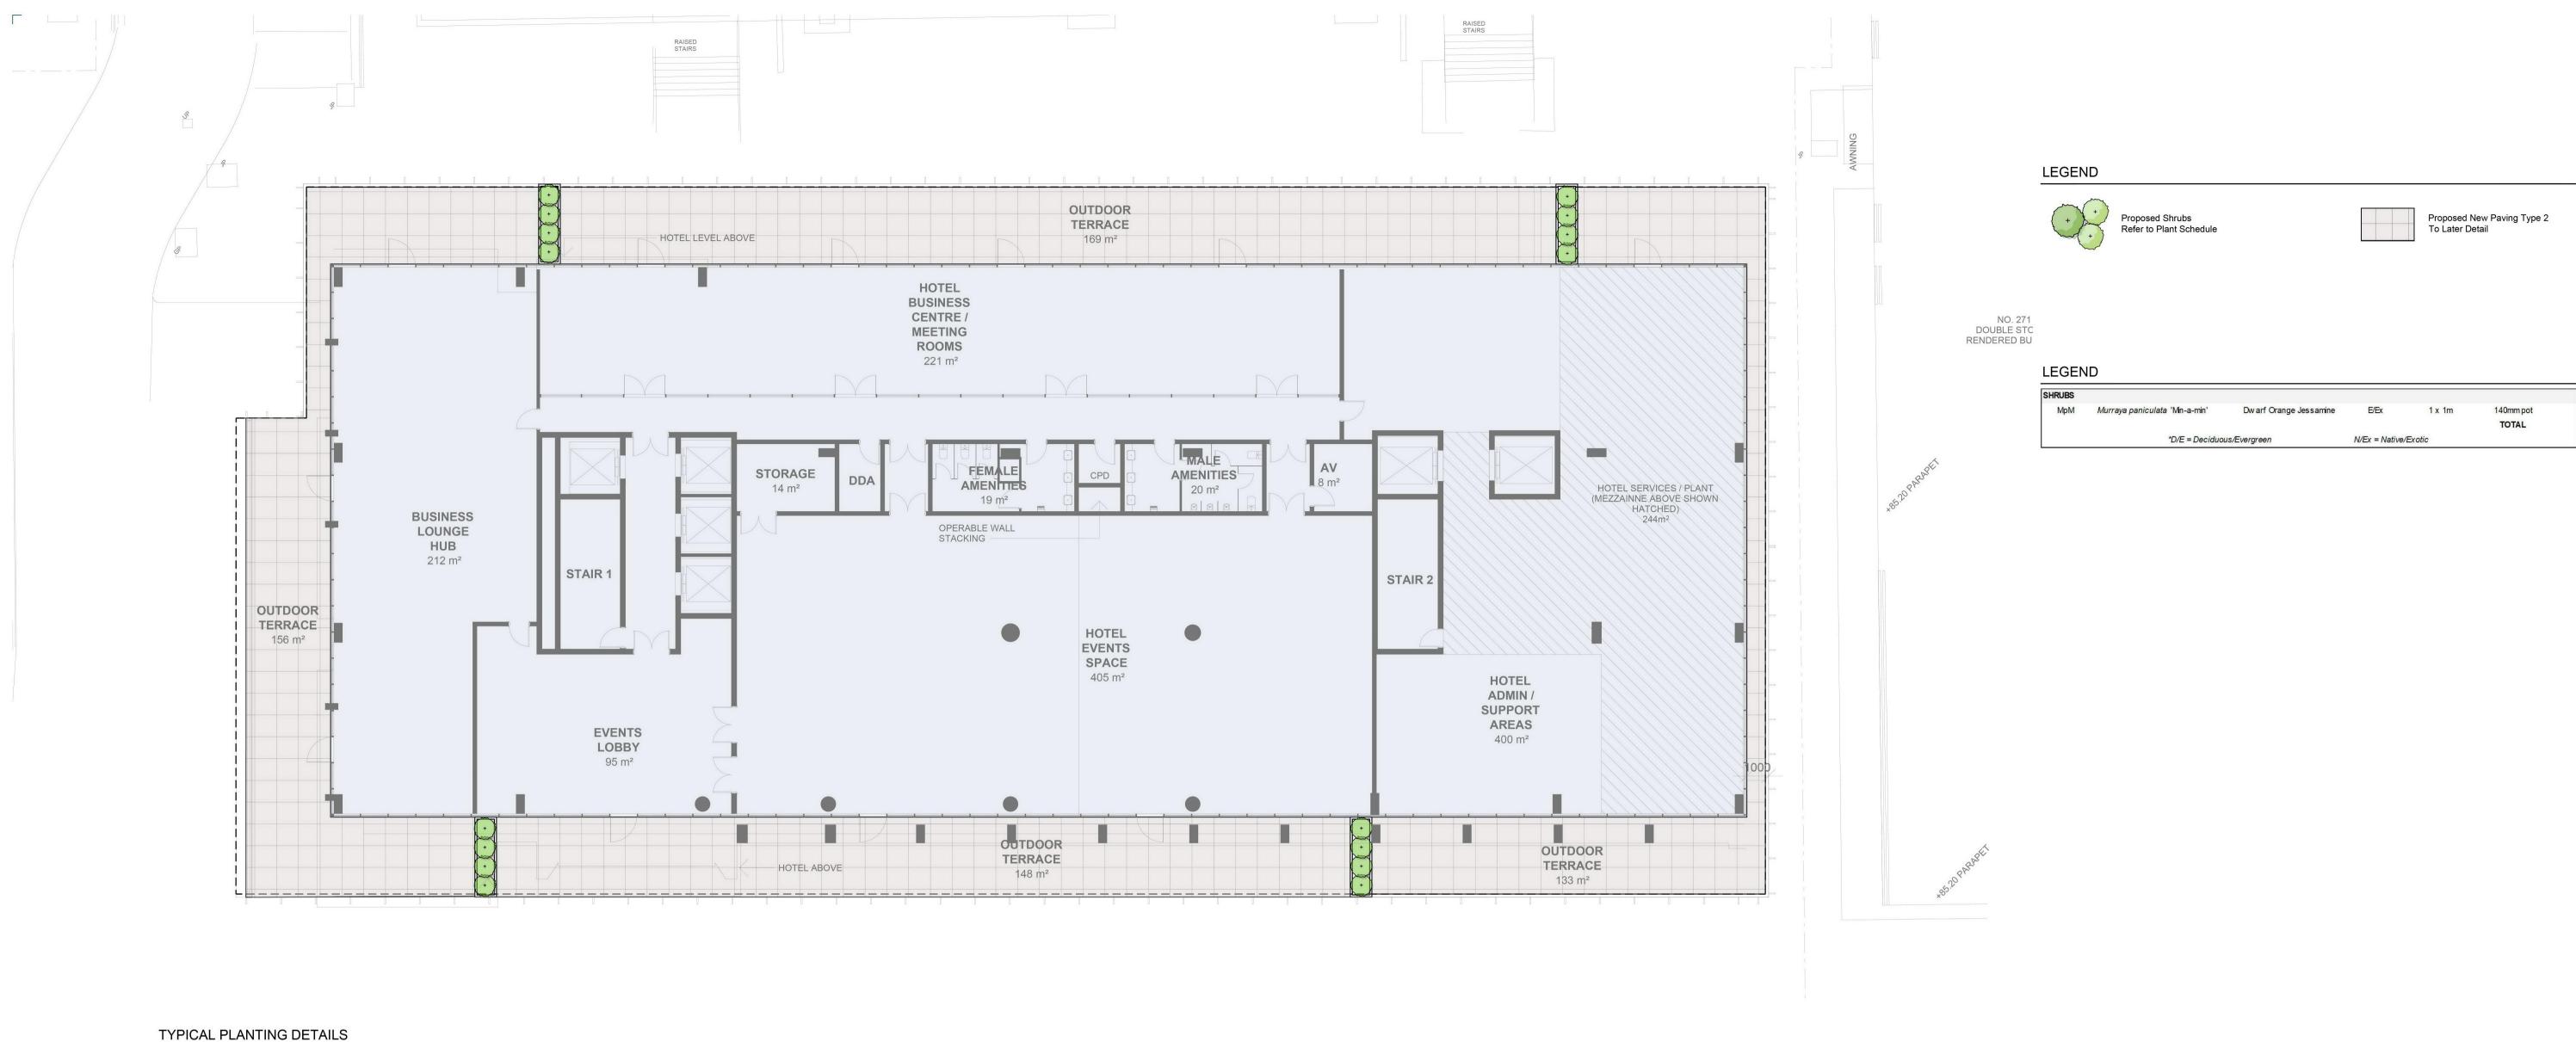

e - Marriott Hotel

253-259 Wellington Road,

CHECKED DWG NO CAD FILE 20-334 L-TP.dwg



This drawing must not be copied in whole or in part without the consent of John Patrick Landscape Architects Pty Ltd Do not scale off drawings

NOT FOR CONSTRUCTION

**ADVERTISED COPY - CITY OF MONASH** This copied document is made available for the sole purpose of enabling its consideration and review as part of a planning process under the Planning and Environment Act. The document must not be used for any purpose which may breach copyright.

324 Victoria Street, Richmond, VIC 3121 T +61 3 9429 4855 F +61 3 9429 8211 admin@johnpatrick.com.au www.johnpatrick.com.au

**PROJECT** 20-334 L-TP

253-259 Wellington Road, Mulgrave - Marriott Hotel

for Town Planning

CHECKED DWG NO CAD FILE 20-334 L-TP.dwg







Provide mounded topsoil berm to hold water during maintenance & establishment. Mulch 75mm depth or as specified. New topsoil 300mm depth, or as specified, cultivated into existing subsoil min.150mm depth -Break up sides and base of hole.

1. Dig hole twice as deep as root ball and allow at least 200mm around sides for backfilling with topsoil. 2. Apply fertiliser in base of hole, cover with topsoil (type & rate as per spec.). Avoid root contact. 3. Place plant in centre of hole, backfill with specified topsoil, firming progressively. 4. Water well into saucer around crown of plant.

5. Stake larger shrubs where necessary using

50x50x1200mm hardwood stakes.

D3 TYPICAL SHRUB PLANTING DETAIL

Scale N.T.S.

Architects Pty Ltd

ADVERTISED COPY - CITY OF MONASH This copied document is ma