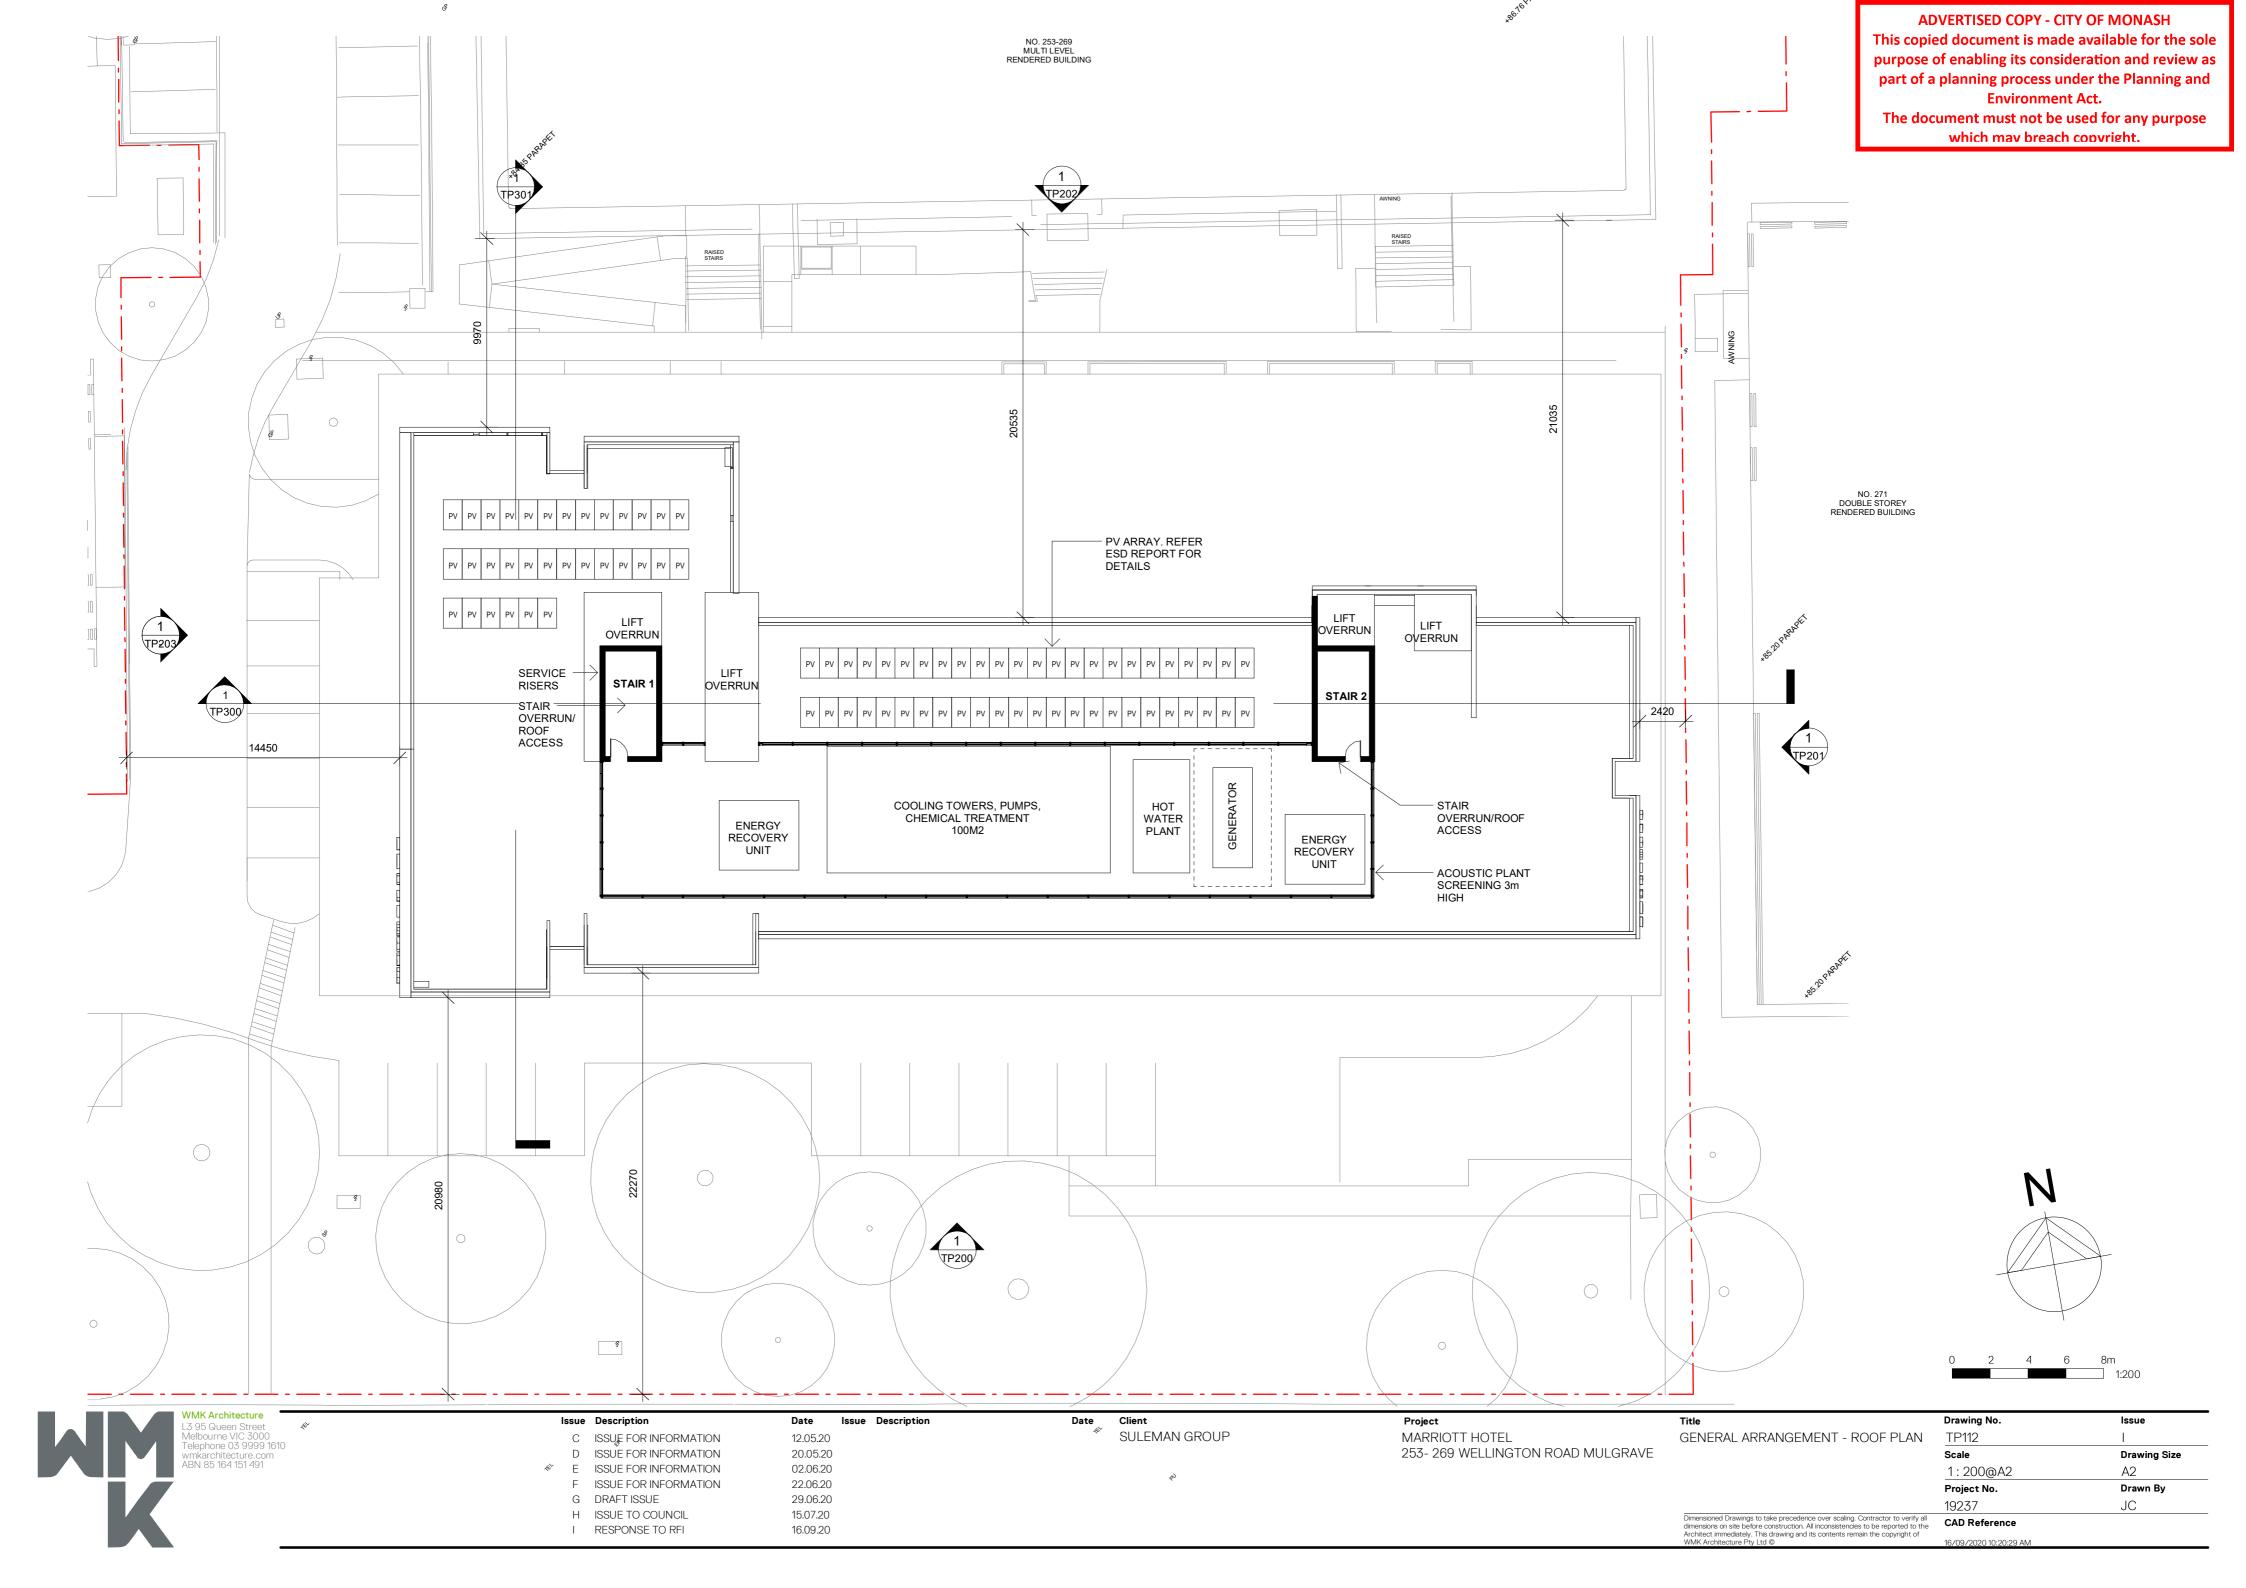

Attachment 1: 253-269 Wellington Road, Mulgrave

Date Client

Issue Description Issue Description C ISSUE FOR INFORMATION 12.05.20 D ISSUE FOR INFORMATION 20.05.20 E ISSUE FOR INFORMATION 02.06.20 F ISSUE FOR INFORMATION 22.06.20 G DRAFT ISSUE 29.06.20 H ISSUE TO COUNCIL 15.07.20 I RESPONSE TO RFI 16.09.20

ADVERTISED COPY - CITY OF MONASH 253- 269 WELLINGTON ROAD MULGRAVE

This copied document is made available for the sole
purpose of enabling its consideration and review as

Project

purpose of enabling its consideration and review as part of a planning process under the Planning and Environment Act.

The document must not be used for any purpose

which may breach copyright.

ARTIST IMPRESSION

 Drawing No.
 Issue

 TP600
 I

 Scale
 Drawing Size

 N/A
 A2

 Project No.
 Drawn By

 19237
 JC

Dimensioned Drawings to take precedence over scaling. Contractor to verify all dimensions on site before construction. All inconsistencies to be reported to the Architect immediately. This drawing and its contents remain the copyright of WMK Architecture Pty Ltd ©