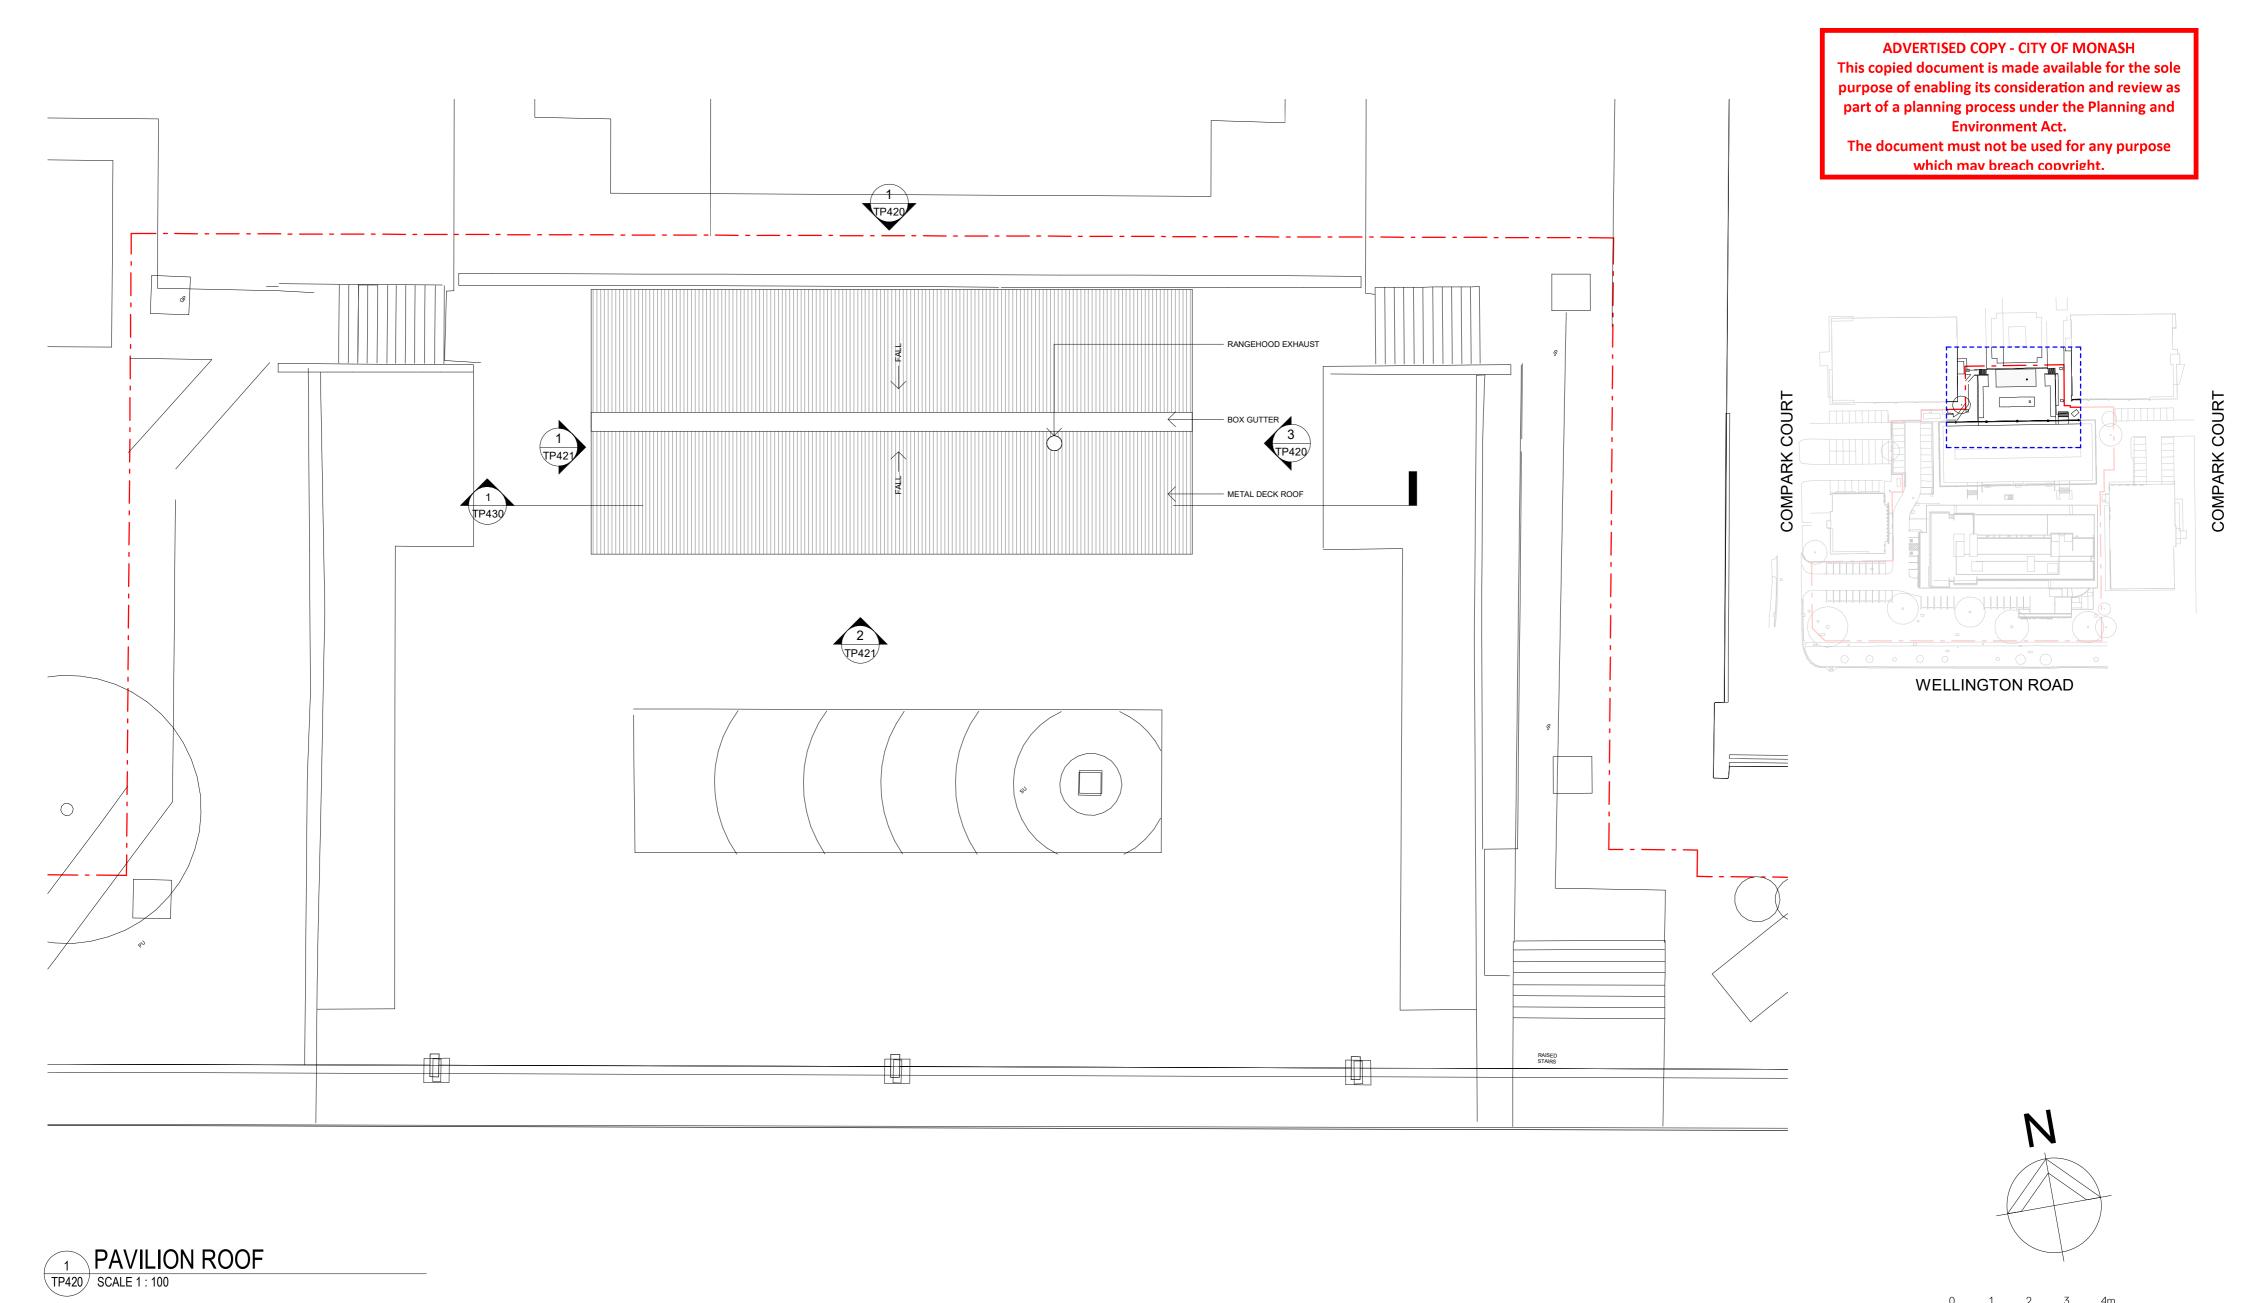

## 4 COURTYARD DETAIL SECTION D TP130 SCALE 1: 100

| Issue Description       | Date Issue Description | Date | Client        | Project                           | Title                                                                                                                                                             | Drawing No.            | Issue        |
|-------------------------|------------------------|------|---------------|-----------------------------------|-------------------------------------------------------------------------------------------------------------------------------------------------------------------|------------------------|--------------|
| C ISSUE FOR INFORMATION | 12.05.20               |      | SULEMAN GROUP | MARRIOTT HOTEL                    | NORTHERN COURTYARD DETAIL                                                                                                                                         | TP131                  | 1            |
| D ISSUE FOR INFORMATION | 20.05.20               |      |               | 253- 269 WELLINGTON ROAD MULGRAVE | SECTIONS                                                                                                                                                          | Scale                  | Drawing Size |
| E ISSUE FOR INFORMATION | 02.06.20               |      |               |                                   |                                                                                                                                                                   | 1:100@A2               | A2           |
| F ISSUE FOR INFORMATION | 22.06.20               |      |               |                                   |                                                                                                                                                                   | Project No.            | Drawn By     |
| G DRAFT ISSUE           | 29.06.20               |      |               |                                   |                                                                                                                                                                   | 19237                  | 10           |
| H ISSUE TO COUNCIL      | 15.07.20               |      |               |                                   | Dimensioned Drawings to take precedence over scaling. Contractor to verify all                                                                                    | CAD Reference          |              |
| I RESPONSE TO RFI       | 16.09.20               |      |               |                                   | dimensions on site before construction. All inconsistencies to be reported to the<br>Architect immediately. This drawing and its contents remain the copyright of | CAD Reference          |              |
|                         |                        |      |               |                                   | WMK Architecture Pty Ltd ©                                                                                                                                        | 16/09/2020 10:20:32 AM |              |