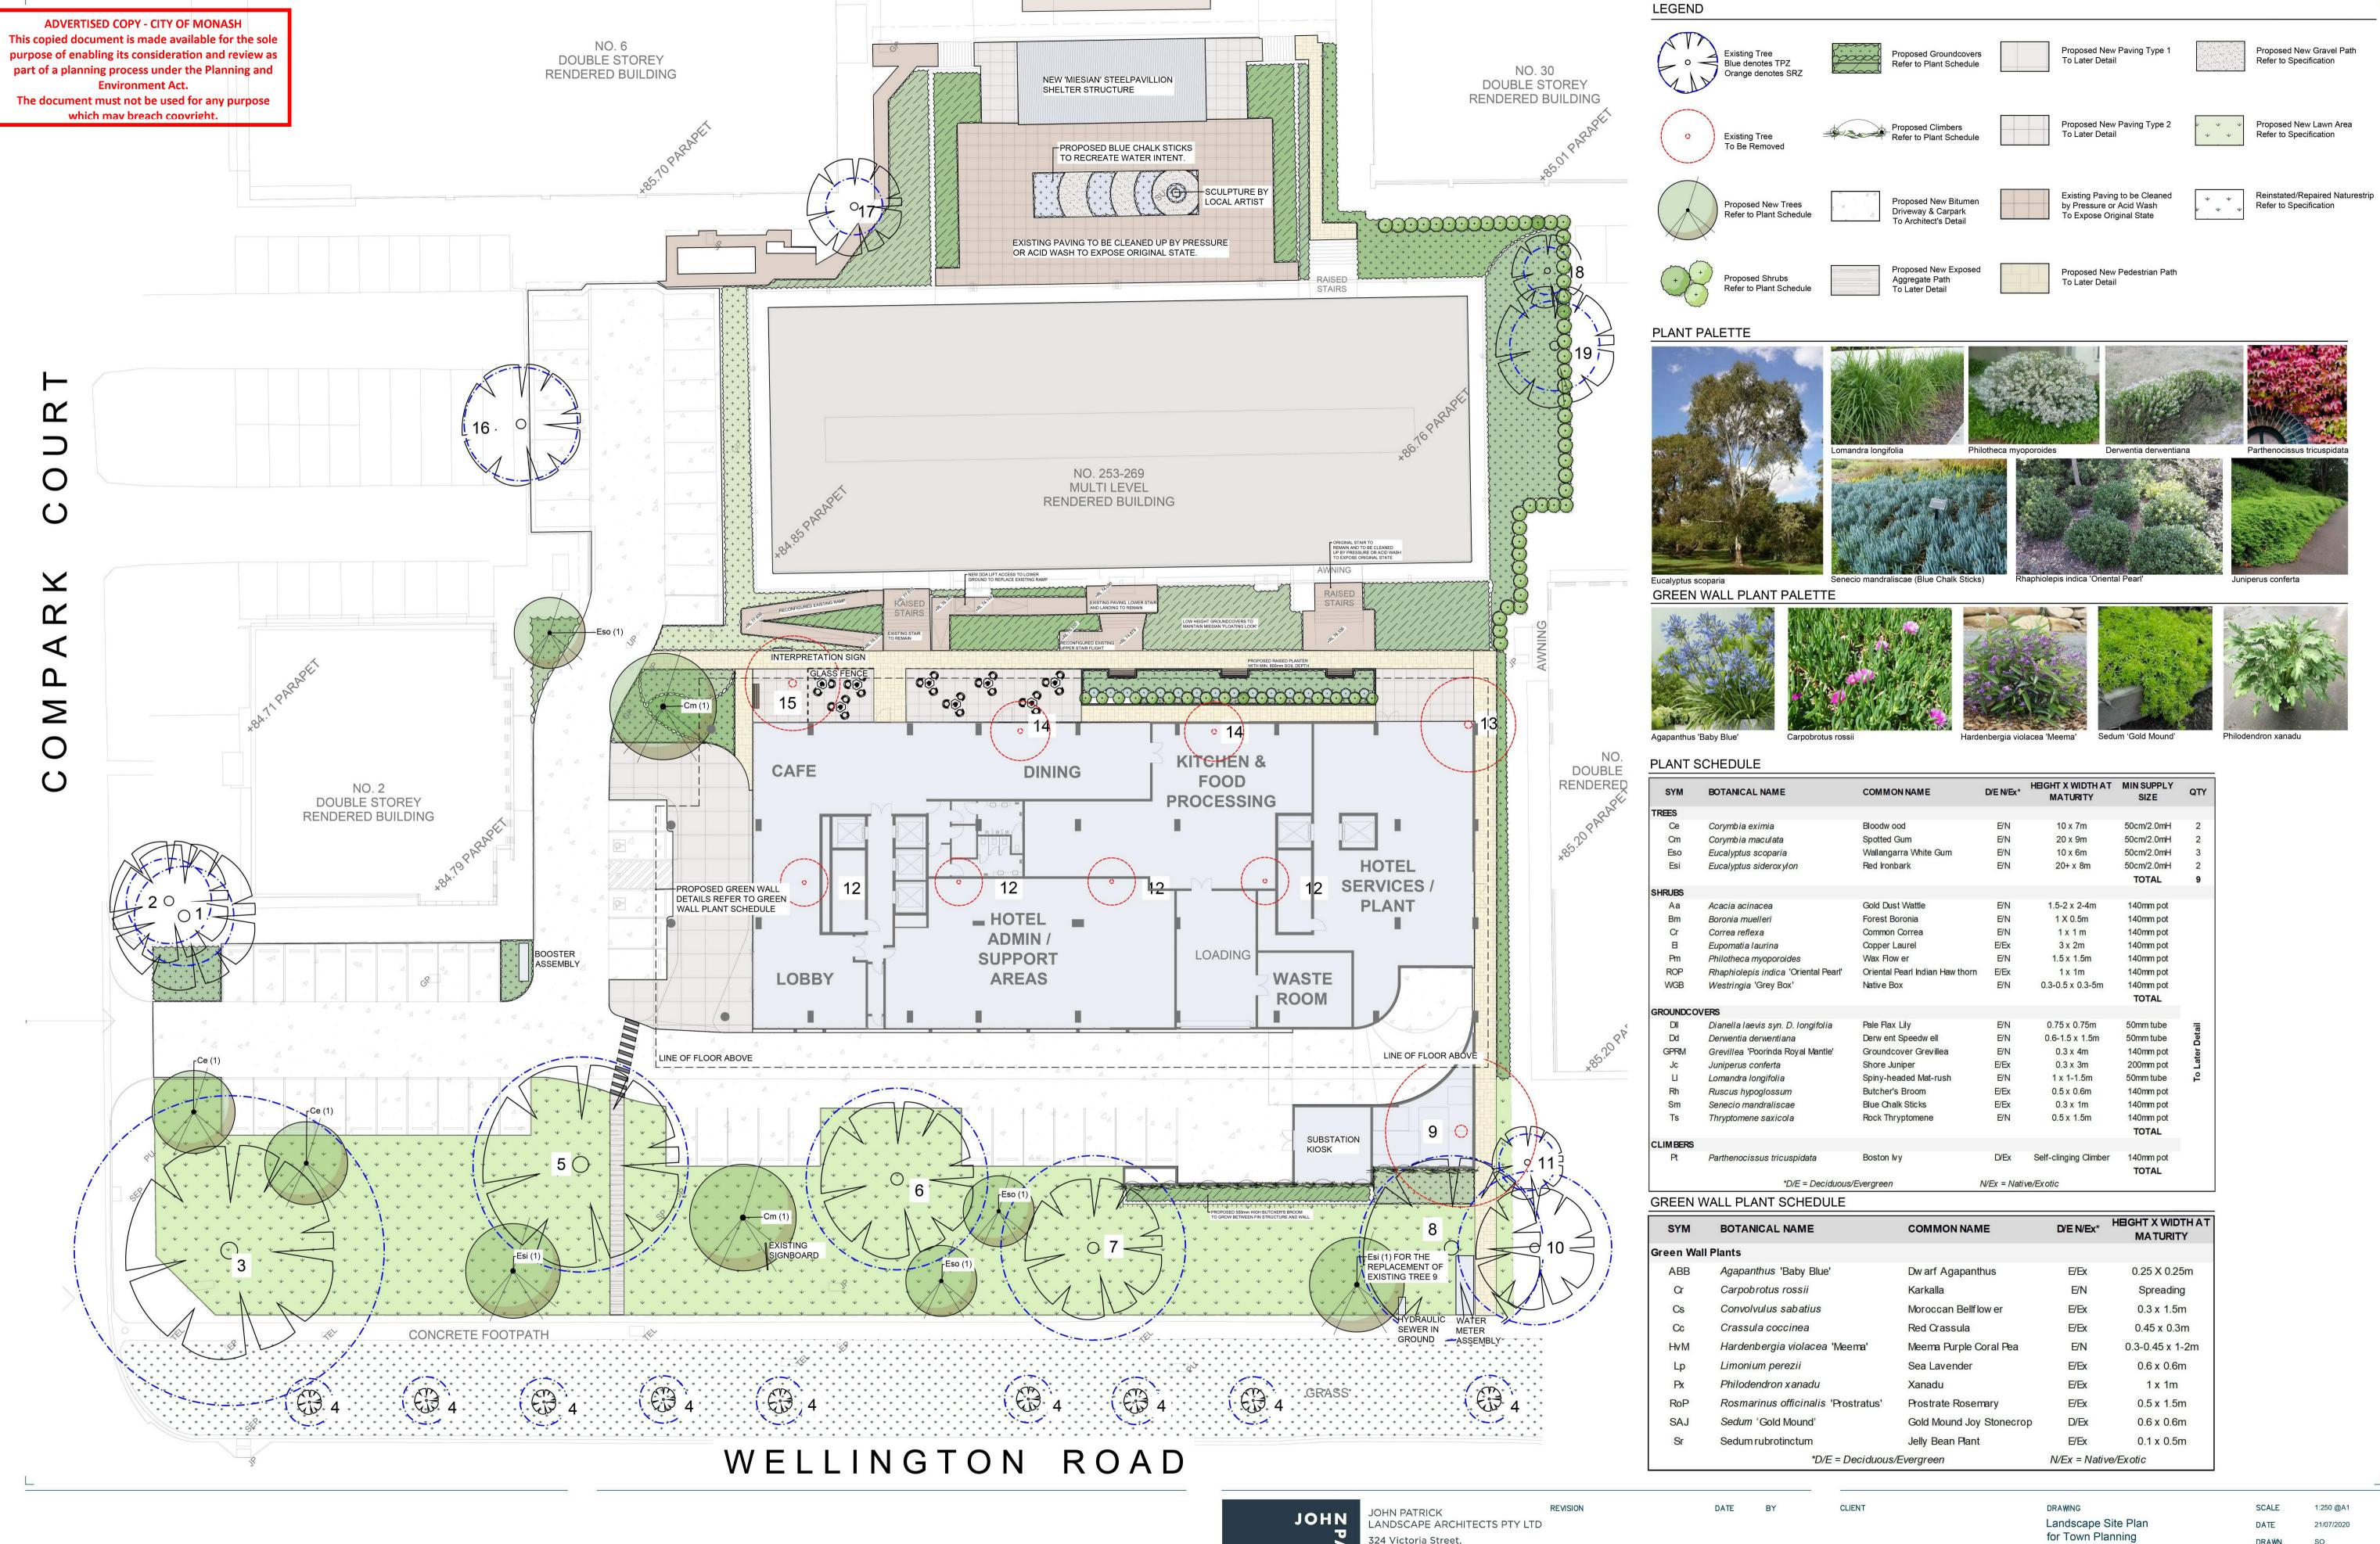

-----------|
| С     | ISSUE FOR INFORMATION |
| D     | ISSUE FOR INFORMATION |
| E     | ISSUE FOR INFORMATION |
| F     | ISSUE FOR INFORMATION |
| G     | DRAFT ISSUE           |

H ISSUE TO COUNCIL

I RESPONSE TO RFI

20.05.20 02.06.20 22.06.20 29.06.20 15.07.20 16.09.20

12.05.20

Date Client
SULEMAN GROUP

MARRIOTT HOTEL 253- 269 WELLINGTON ROAD MULGRAVE MATERIALS SCHEDULE

TP
Sca

 Drawing No.
 Issue

 TP700
 I

 Scale
 Drawing Size

 N/A
 A2

 Project No.
 Drawn By

 19237
 JC

Dimensioned Drawings to take precedence over scaling. Contractor to verify all dimensions on site before construction. All inconsistencies to be reported to the Architect immediately. This drawing and its contents remain the copyright of WMK Architecture Pty Ltd ©

**CAD Reference** 16/09/2020 10:22:46 AM



This drawing must not be copied in whole or in part without the consent of John Patrick Landscape Architects Pty Ltd Do not scale off drawings NOT FOR CONSTRUCTION 324 Victoria Street, Richmond, VIC 3121 T +61 3 9429 4855 F +61 3 9429 8211 admin@johnpatrick.com.au www.johnpatrick.com.au

**PROJECT** 20-334 L-TP

Mulgrave - Marriott Hotel

253-259 Wellington Road,

CHECKED DWG NO CAD FILE 20-334 L-TP.dwg



This drawing must not be copied in whole or in part without the consent of John Patrick Landscape Architects Pty Ltd Do not scale off drawings

NOT FOR CONSTRUCTION

**ADVERTISED COPY - CITY OF MONASH** This copied document is made available for the sole purpose of enabling its consideration and review as part of a planning process under the Planning and Environment Act. The document m