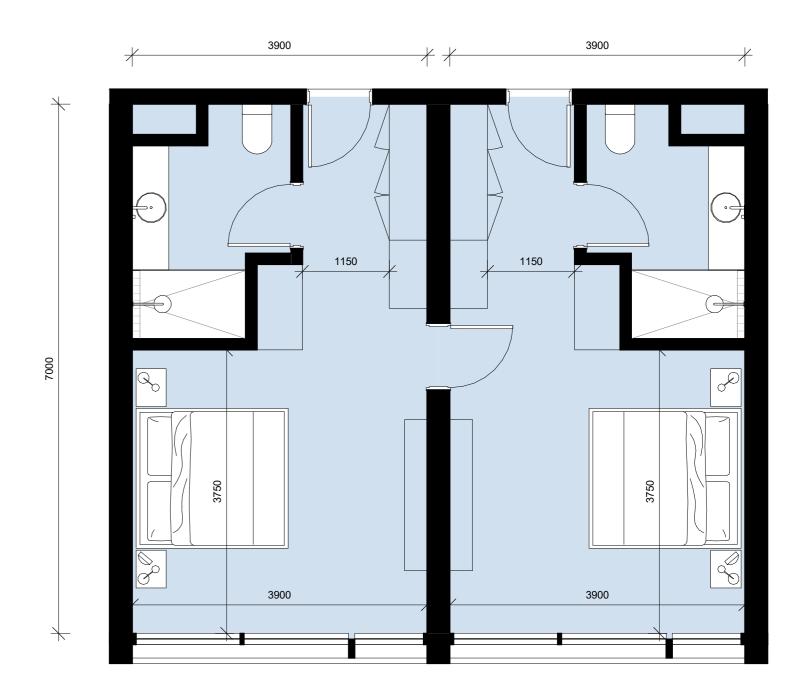

The document must not be used for any purpose which may breach copyright.

| WMK Architecture       | Issue Description       | Date Issue Description | Date | Client        | Project                           | Title                                                                                                                                                             | Drawing No.            | Issue      |
|------------------------|-------------------------|------------------------|------|---------------|-----------------------------------|-------------------------------------------------------------------------------------------------------------------------------------------------------------------|------------------------|------------|
| Melbourne 97 0000 4000 | C ISSUE FOR INFORMATION | 12.05.20               |      | SULEMAN GROUP | MARRIOTT HOTEL                    | DETAIL ROOM LAYOUTS                                                                                                                                               | TP150                  | 1          |
| wmkarchitecture.com    | D ISSUE FOR INFORMATION | 20.05.20               |      |               | 253- 269 WELLINGTON ROAD MULGRAVE |                                                                                                                                                                   | Scale                  | Drawing Si |
| ABN 85 164 151 491     | E ISSUE FOR INFORMATION | 02.06.20               |      |               |                                   |                                                                                                                                                                   | 1:50@A2                | A2         |
|                        | F ISSUE FOR INFORMATION | 22.06.20               |      |               |                                   |                                                                                                                                                                   | Project No.            | Drawn By   |
|                        | G DRAFT ISSUE           | 29.06.20               |      |               |                                   |                                                                                                                                                                   | 19237                  | IC         |
|                        | H ISSUE TO COUNCIL      | 15.07.20               |      |               |                                   | Dimensioned Drawings to take precedence over scaling. Contractor to verify all                                                                                    | CAD Reference          |            |
|                        | I RESPONSE TO RFI       | 16.09.20               |      |               |                                   | dimensions on site before construction. All inconsistencies to be reported to the<br>Architect immediately. This drawing and its contents remain the copyright of | CAD Reference          |            |
|                        |                         |                        |      |               |                                   | WMK Architecture Pty Ltd ©                                                                                                                                        | 16/09/2020 10:20:33 AM |            |

This copied document is made available for the sole purpose of enabling its consideration and review as part of a planning process under the Planning and Environment Act.

The document must not be used for any purpose which may breach copyright.

TYPICAL KING SUITE LAYOUT

TP107 SCALE 1:50

| 0 | 0.5 | 1 | 1.5 | 2m   |
|---|-----|---|-----|------|
|   |     |   |     | 1:50 |
|   |     |   |     | 1.50 |

| WMK Architecture       | Issue Description       | Date Issue Description | Date | Client        | Project                           | Title                                                                                                                                                             | Drawing No.            | Issue        |
|------------------------|-------------------------|------------------------|------|---------------|-----------------------------------|-------------------------------------------------------------------------------------------------------------------------------------------------------------------|------------------------|--------------|
| Melbourne 27 0000 4140 | C ISSUE FOR INFORMATION | 12.05.20               |      | SULEMAN GROUP | MARRIOTT HOTEL                    | DETAIL ROOM LAYOUTS                                                                                                                                               | TP151                  | 1            |
| wmkarchitecture.com    | D ISSUE FOR INFORMATION | 20.05.20               |      |               | 253- 269 WELLINGTON ROAD MULGRAVE |                                                                                                                                                                   | Scale                  | Drawing Size |
| ABN 85 164 151 491     | E ISSUE FOR INFORMATION | 02.06.20               |      |               |                                   |                                                                                                                                                                   | 1:50@A2                | A2           |
|                        | F ISSUE FOR INFORMATION | 22.06.20               |      |               |                                   |                                                                                                                                                                   | Project No.            | Drawn By     |
|                        | G DRAFT ISSUE           | 29.06.20               |      |               |                                   |                                                                                                                                                                   | 19237                  | 10           |
|                        | H ISSUE TO COUNCIL      | 15.07.20               |      |               |                                   | Dimensioned Drawings to take precedence over scaling. Contractor to verify all                                                                                    | CAD Reference          |              |
|                        | I RESPONSE TO RFI       | 16.09.20               |      |               |                                   | dimensions on site before construction. All inconsistencies to be reported to the<br>Architect immediately. This drawing and its contents remain the copyright of | CAD Reference          |              |
|                        |                         |                        |      |               |                                   | WMK Architecture Pty Ltd ©                                                                                                                                        | 16/09/2020 10:20:34 AM |              |