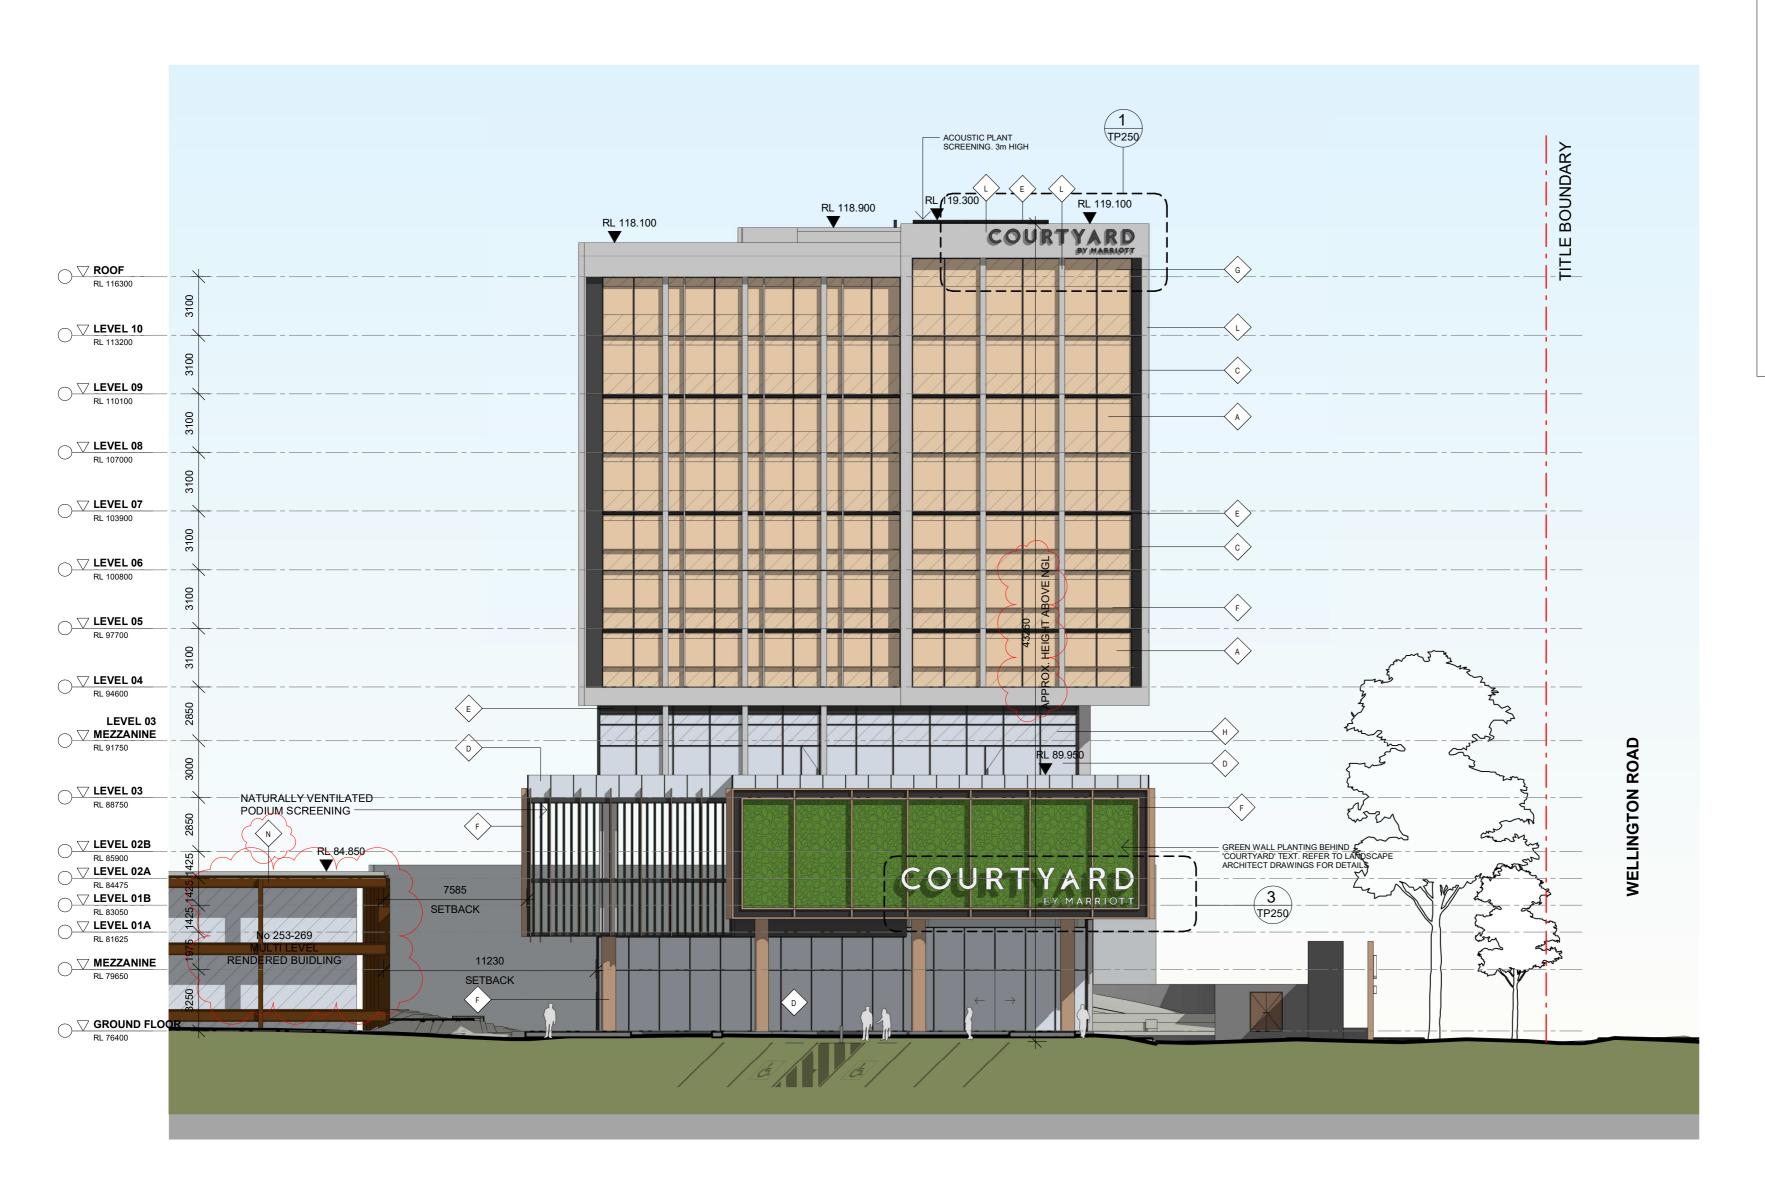

Title EAST ELEVATION Drawing No. TP201 Scale Drawing Size 1:200@A2 A2 Project No. Drawn By 19237

Dimensioned Drawings to take precedence over scaling. Contractor to verify all dimensions on site before construction. All inconsistencies to be reported to the Architect immediately. This drawing and its contents remain the copyright of WMM Architecture Pt. Ltf @