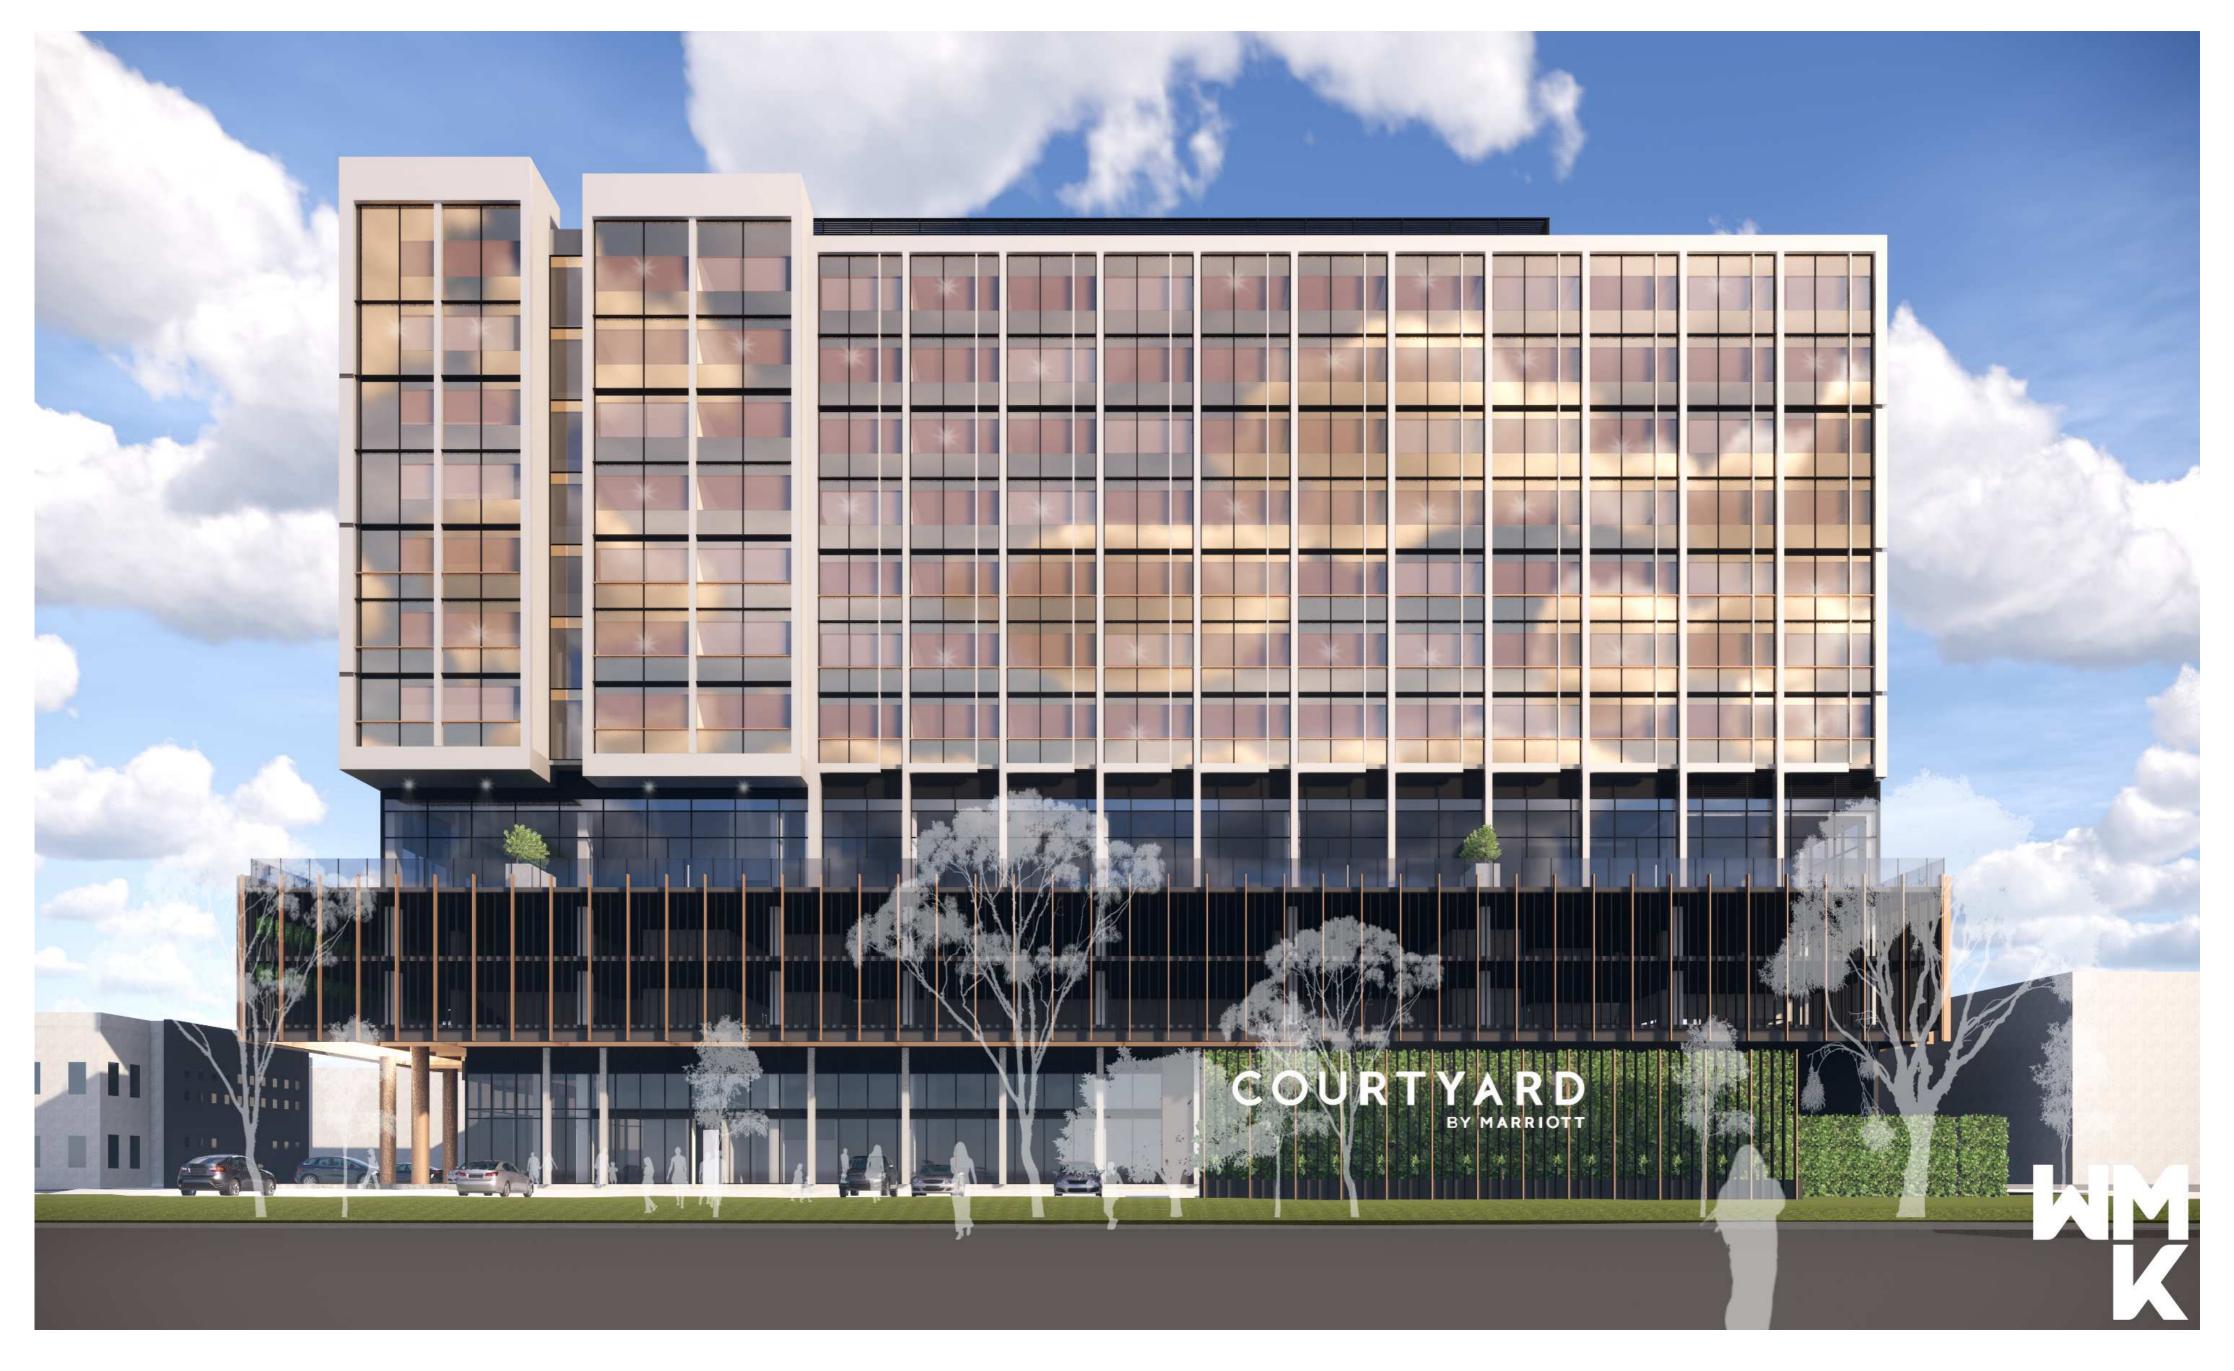

02.06.20

22.06.20

29.06.20

15.07.20

16.09.20

Issue Description

SULEMAN GROUP

MARRIOTT HOTEL 253- 269 WELLINGTON ROAD MULGRAVE ARTIST IMPRESSION

Drawing No. TP601 Scale **Drawing Size** N/A A2 Project No. Drawn By 19237

Dimensioned Drawings to take precedence over scaling. Contractor to verify all dimensions on site before construction. All inconsistencies to be reported to the Architect immediately. This drawing and its contents remain the copyright of WMK Architecture Pty Ltd ©