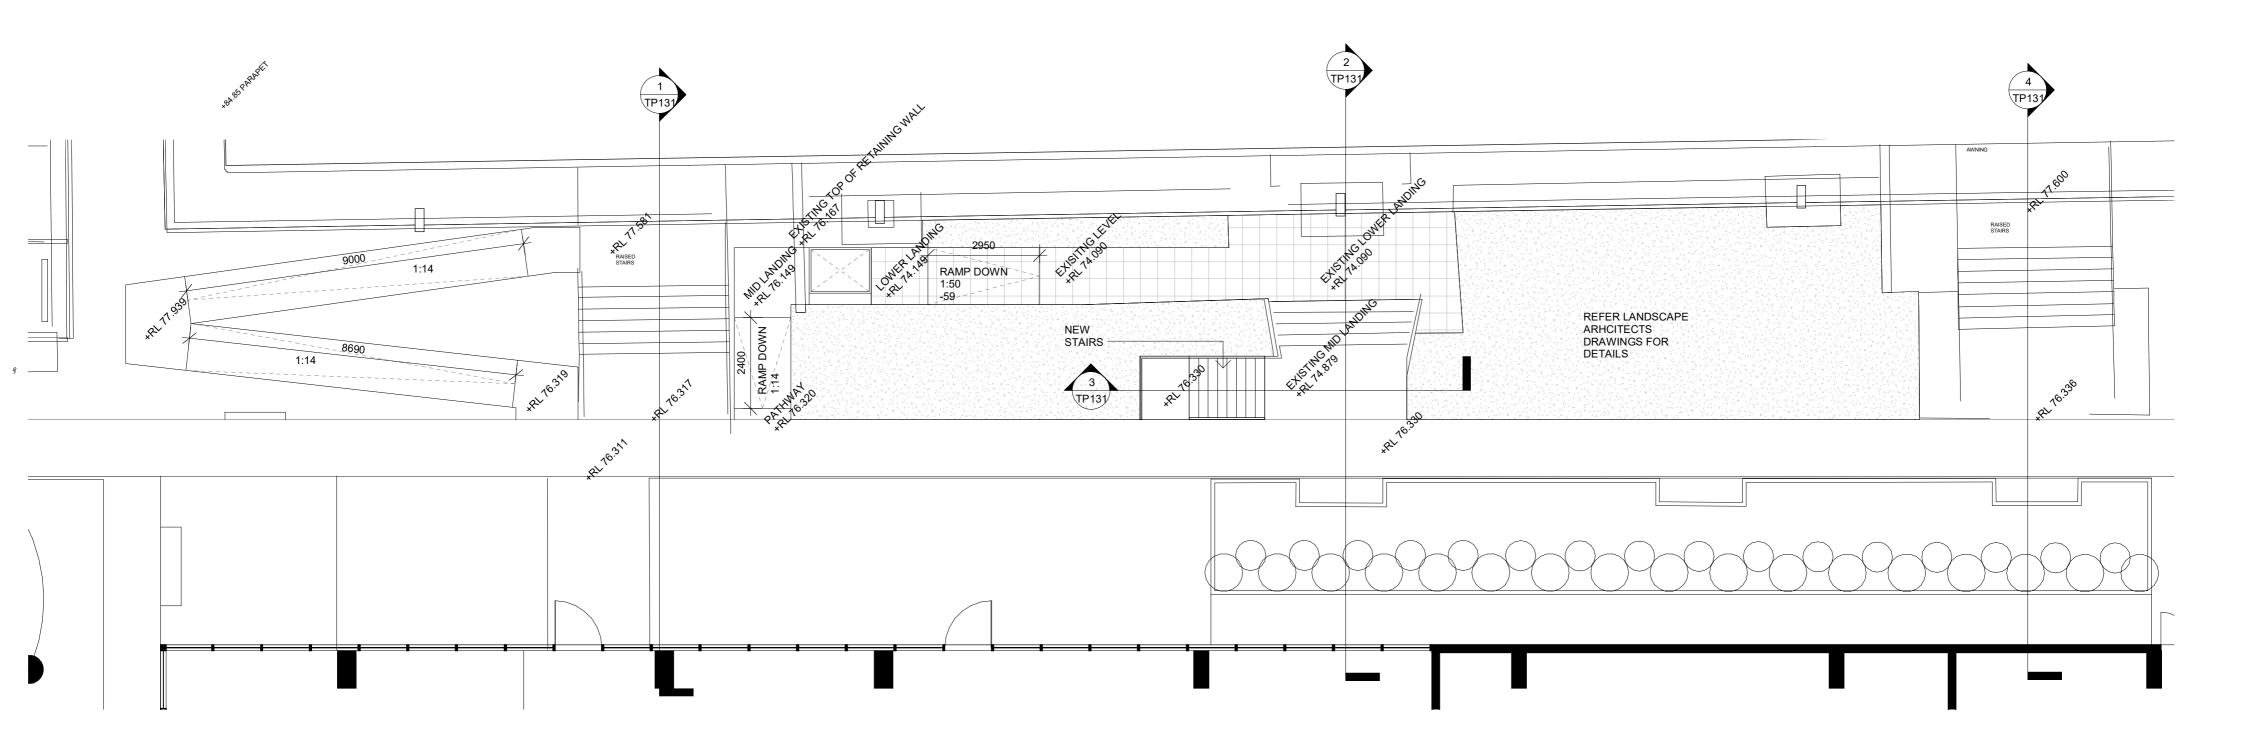

| Issue Description       | Date Issue Description | Date | Client        | Project                           | Title                                                                                                                                                             | Drawing No.            | Issue        |
|-------------------------|------------------------|------|---------------|-----------------------------------|-------------------------------------------------------------------------------------------------------------------------------------------------------------------|------------------------|--------------|
| C ISSUE FOR INFORMATION | 12.05.20               |      | SULEMAN GROUP | MARRIOTT HOTEL                    | NORTHERN COURTYARD DETAIL PLAN                                                                                                                                    | TP130                  | 1            |
| D ISSUE FOR INFORMATION | 20.05.20               |      |               | 253- 269 WELLINGTON ROAD MULGRAVE |                                                                                                                                                                   | Scale                  | Drawing Size |
| E ISSUE FOR INFORMATION | 02.06.20               |      |               |                                   |                                                                                                                                                                   | 1:100@A2               | A2           |
| F ISSUE FOR INFORMATION | 22.06.20               |      |               |                                   |                                                                                                                                                                   | Project No.            | Drawn By     |
| G DRAFT ISSUE           | 29.06.20               |      |               |                                   |                                                                                                                                                                   | 19237                  | 10           |
| H ISSUE TO COUNCIL      | 15.07.20               |      |               |                                   | Dimensioned Drawings to take precedence over scaling. Contractor to verify all                                                                                    |                        | 00           |
| I RESPONSE TO RFI       | 16.09.20               |      |               |                                   | dimensions on site before construction. All inconsistencies to be reported to the<br>Architect immediately. This drawing and its contents remain the copyright of | CAD Reference          |              |
|                         |                        |      |               |                                   | WMK Architecture Pty Ltd ©                                                                                                                                        | 16/09/2020 10:20:30 AM |              |

## COURTYARD DETAIL SECTION A TP130 SCALE 1: 100

3 COURTYARD DETAIL SECTION C
TP130 SCALE 1: 100

ADVERTISED COPY - CITY OF MONASH

This copied document is made available for the sole purpose of enabling its consideration and review as part of a planning process under the Planning and Environment Act.

The document must not be used for any purpose which may breach copyright.

# 2 COURTYARD DETAIL SECTION B TP130 SCALE 1: 100

## 4 COURTYARD DETAIL SECTION D TP130 SCALE 1: 100

| Issue Description       | Date Issue Description | Date | Client        | Project                           | Title                                                                                                                                                             | Drawing No.            | Issue        |
|-------------------------|------------------------|------|---------------|-----------------------------------|-------------------------------------------------------------------------------------------------------------------------------------------------------------------|------------------------|--------------|
| C ISSUE FOR INFORMATION | 12.05.20               |      | SULEMAN GROUP | MARRIOTT HOTEL                    | NORTHERN COURTYARD DETAIL                                                                                                                                         | TP131                  | 1            |
| D ISSUE FOR INFORMATION | 20.05.20               |      |               | 253- 269 WELLINGTON ROAD MULGRAVE | SECTIONS                                                                                                                                                          | Scale                  | Drawing Size |
| E ISSUE FOR INFORMATION | 02.06.20               |      |               |                                   |                                                                                                                                                                   | 1:100@A2               | A2           |
| F ISSUE FOR INFORMATION | 22.06.20               |      |               |                                   |                                                                                                                                                                   | Project No.            | Drawn By     |
| G DRAFT ISSUE           | 29.06.20               |      |               |                                   |                                                                                                                                                                   | 19237                  | 10           |
| H ISSUE TO COUNCIL      | 15.07.20               |      |               |                                   | Dimensioned Drawings to take precedence over scaling. Contractor to verify all                                                                                    | CAD Reference          |              |
| I RESPONSE TO RFI       | 16.09.20               |      |               |                                   | dimensions on site before construction. All inconsistencies to be reported to the<br>Architect immediately. This drawing and its contents remain the copyright of | CAD Reference          |              |
|                         |                        |      |               |                                   | WMK Architecture Pty Ltd ©                                                                                                                                        | 16/09/2020 10:20:32 AM |              |