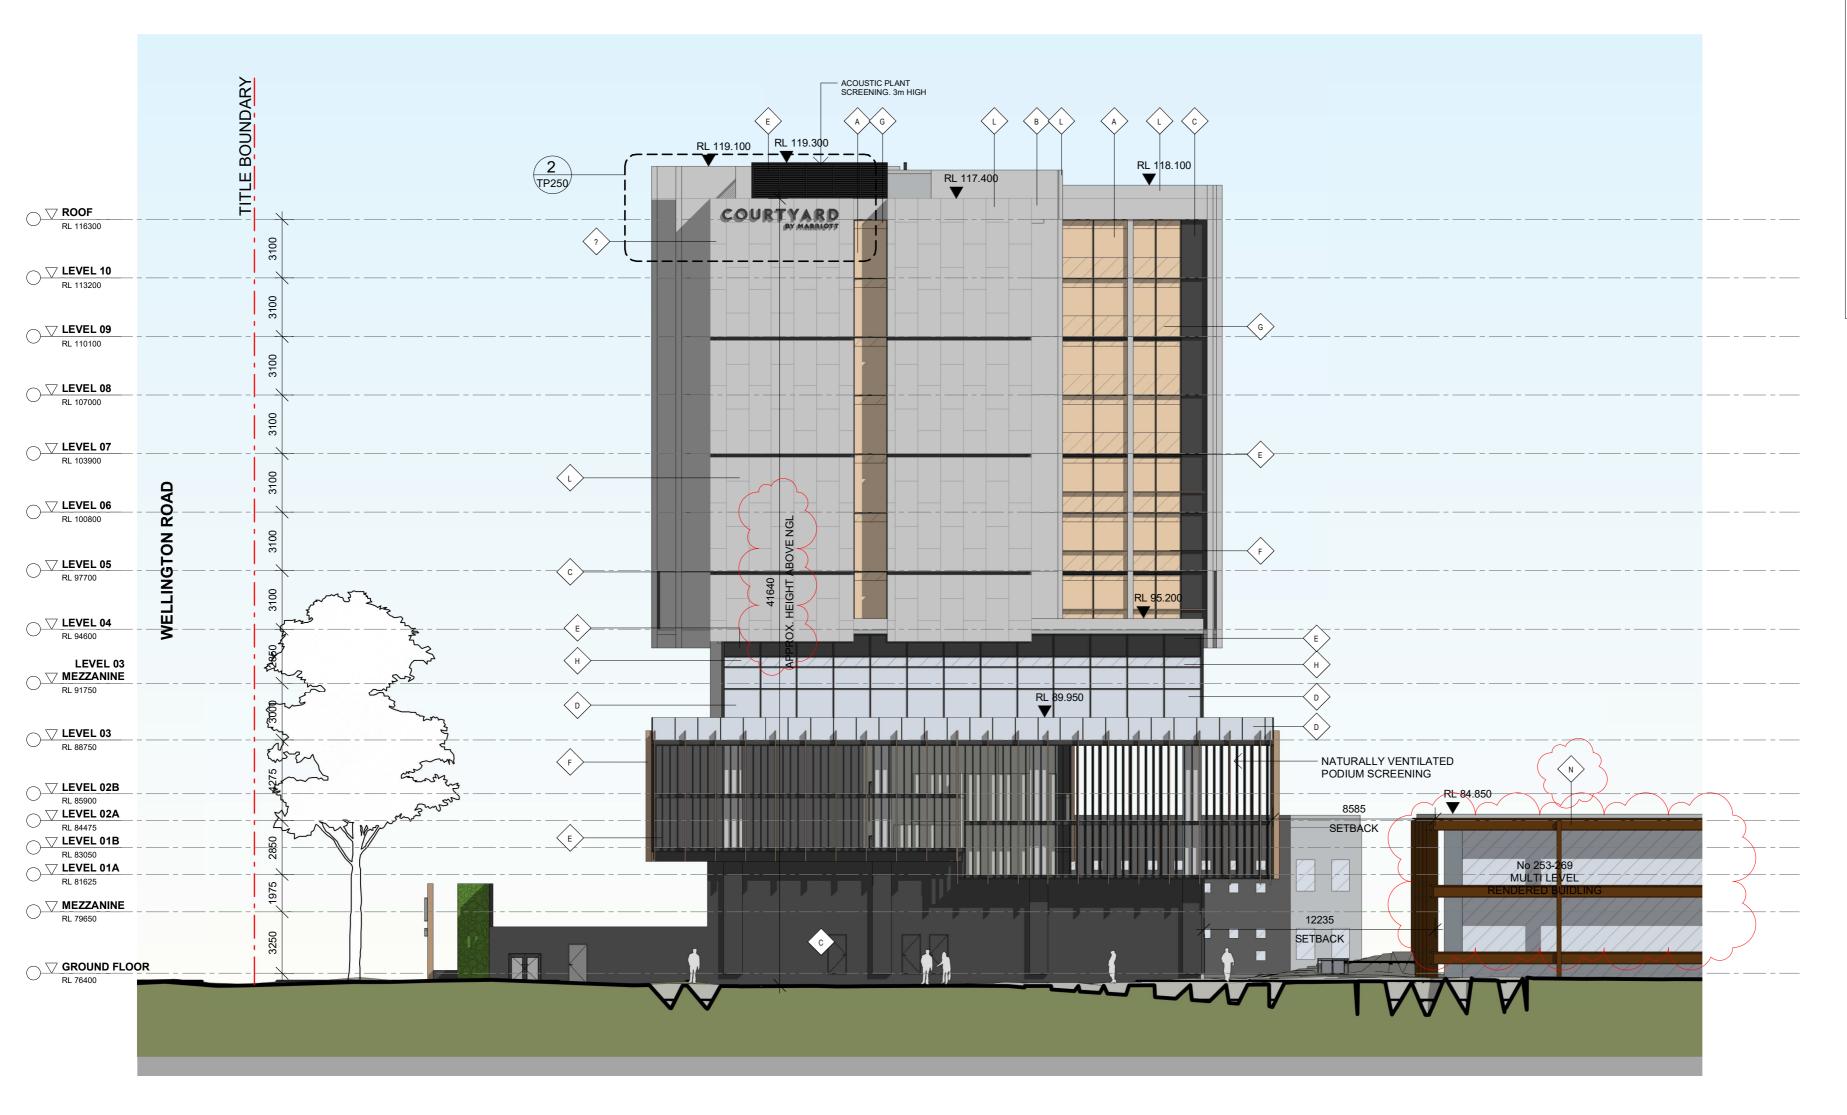

H ISSUE TO COUNCIL

I RESPONSE TO RFI

1ATION NOITAN NOITAN IATION G DRAFT ISSUE

12.05.20 20.05.20 02.06.20 22.06.20 29.06.20 15.07.20

16.09.20

Issue Description

Client SULEMAN GROUP

Project MARRIOTT HOTEL 253- 269 WELLINGTON ROAD MULGRAVE

Title EAST ELEVATION Drawing No. TP201 Scale Drawing Size 1:200@A2 A2 Project No. Drawn By 19237

Dimensioned Drawings to take precedence over scaling. Contractor to verify all dimensions on site before construction. All inconsistencies to be reported to the Architect immediately. This drawing and its contents remain the copyright of WMM Architecture Pt. Ltf @

CAD Reference

**EXTERIOR FINISHES LEGEND** 

**ADVERTISED COPY - CITY OF MONASH** This copied document is made available for the sole purpose of enabling its consideration and review as part of a planning process under the Planning and **Environment Act.** 

The document must not be used for any purpose which may breach copyright.

A BRONZE GLAZING OR SIMILAR

B MID GREY PAINT OR SIMILAR

C CHARCOAL PAINT OR SIMILAR

D CLEAR GLAZING OR SIMILAR

E CHARCOAL METAL FINISH OR SIMILAR

F BRONZE METAL FINISH OR SIMILAR

G BRONZE SPANDREL GLAZING OR SIMILAR

H NEUTRAL REFLECTIVE SPANDREL OR SIMILAR

K TEXTURED CONCRETE TAN OR SIMILAR

 $\left\langle \mathsf{J} \right
angle$  TEXTURED CONCRETE CHARCOAL OR SIMILAR

L MID GREY METAL FINISH OR SIMILAR

M TIMBER LOOK CLADDING TO SELECTED GROUND FLOOR SØFFIT AREAS

N BRONZE COLOUR PAINTED FINISH TO HERITAGE OFFICE BUILDING

| 2 | 4 | 6 | 8m    |
|---|---|---|-------|
|   |   |   | 1:200 |
|   |   |   |       |