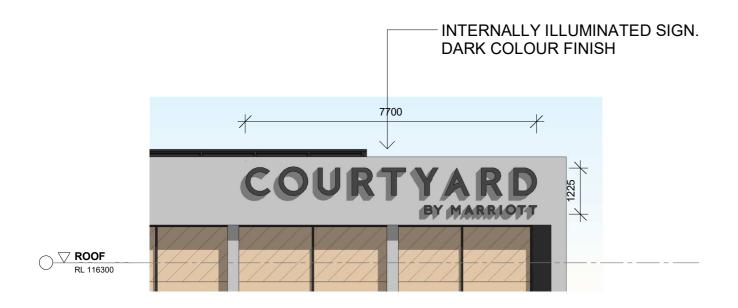

| Title           | Drawing No. | Issue        |
|-----------------|-------------|--------------|
| SIGNAGE DETAILS | TP250       | 1            |
|                 | Scale       | Drawing Size |
|                 | 1:100@A2    | A2           |
|                 | Project No. | Drawn By     |
|                 | 19237       | JC           |