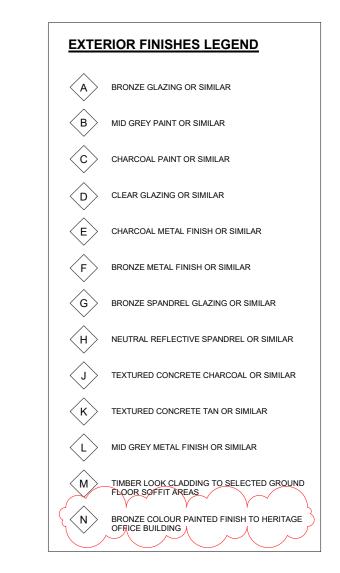

ADVERTISED COPY - CITY OF MONASH
This copied document is made available for the sole

**EXTERIOR FINISHES LEGEND** 

**ADVERTISED COPY - CITY OF MONASH** This copied document is made available for the sole purpose of enabling its consideration and review as part of a planning process under the Planning and **Environment Act.** 

The document must not be used for any purpose which may breach copyright.

| I |                     |                                                            |
|---|---------------------|------------------------------------------------------------|
|   | A                   | BRONZE GLAZING OR SIMILAR                                  |
|   | $\langle B \rangle$ | MID GREY PAINT OR SIMILAR                                  |
|   | ⟨c⟩                 | CHARCOAL PAINT OR SIMILAR                                  |
|   | D                   | CLEAR GLAZING OR SIMILAR                                   |
|   | E                   | CHARCOAL METAL FINISH OR SIMILAR                           |
|   | F                   | BRONZE METAL FINISH OR SIMILAR                             |
|   | G                   | BRONZE SPANDREL GLAZING OR SIMILAR                         |
|   | $\langle H \rangle$ | NEUTRAL REFLECTIVE SPANDREL OR SIMILAR                     |
|   | $\langle J \rangle$ | TEXTURED CONCRETE CHARCOAL OR SIMILAR                      |
|   | K                   | TEXTURED CONCRETE TAN OR SIMILAR                           |
|   | ⟨L⟩                 | MID GREY METAL FINISH OR SIMILAR                           |
|   | M                   | TIMBER LOOK CLADDING TO SELECTED GROUND FLOOR SOFFIT AREAS |
|   | $\langle N \rangle$ | BRONZE COLOUR PAINTED FINISH TO HERITAGE OFFICE BUILDING   |
| I | 7                   | $\lambda$ $\lambda$ $\lambda$ $\Lambda$                    |