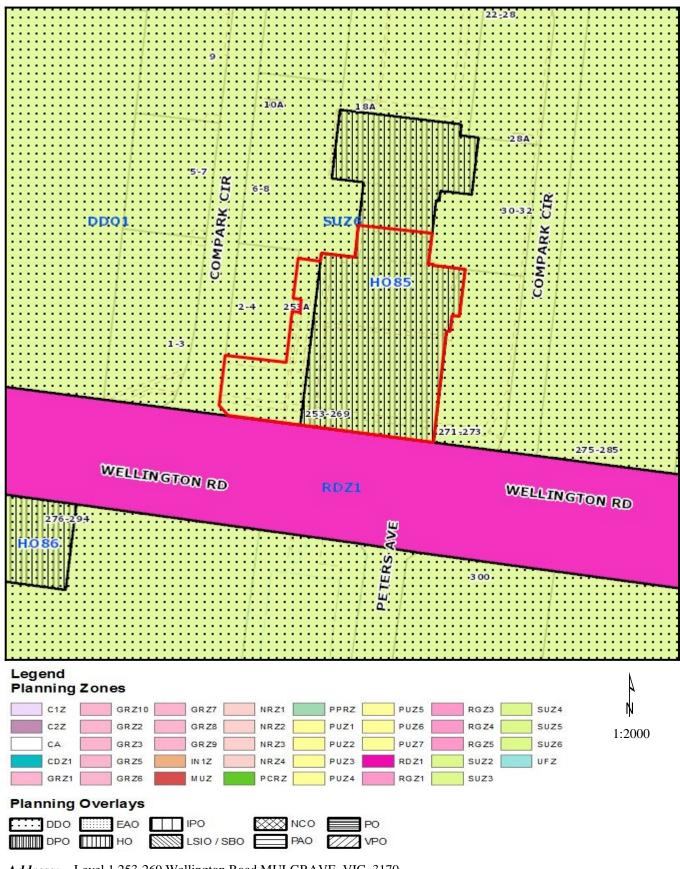

ADVERTISED COPY - CITY OF MONASH 253- 269 WELLINGTON ROAD MULGRAVE

This copied document is made available for the sole
purpose of enabling its consideration and review as

Project

purpose of enabling its consideration and review as part of a planning process under the Planning and Environment Act.

The document must not be used for any purpose

which may breach copyright.

ARTIST IMPRESSION

 Drawing No.
 Issue

 TP600
 I

 Scale
 Drawing Size

 N/A
 A2

 Project No.
 Drawn By