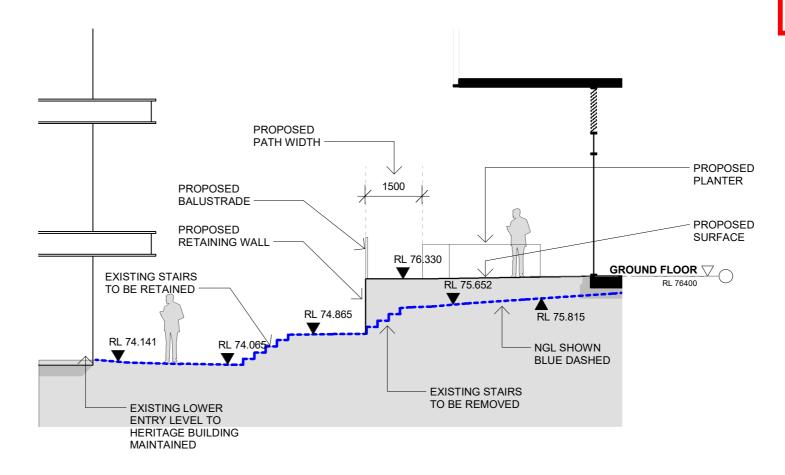

| Issue Description       | Date Issue Description | Date | Client        | Project                           | Title                                                                                                                                                             | Drawing No.            | Issue        |
|-------------------------|------------------------|------|---------------|-----------------------------------|-------------------------------------------------------------------------------------------------------------------------------------------------------------------|------------------------|--------------|
| C ISSUE FOR INFORMATION | 12.05.20               |      | SULEMAN GROUP | MARRIOTT HOTEL                    | NORTHERN COURTYARD DETAIL PLAN                                                                                                                                    | TP130                  | 1            |
| D ISSUE FOR INFORMATION | 20.05.20               |      |               | 253- 269 WELLINGTON ROAD MULGRAVE |                                                                                                                                                                   | Scale                  | Drawing Size |
| E ISSUE FOR INFORMATION | 02.06.20               |      |               |                                   |                                                                                                                                                                   | 1:100@A2               | A2           |
| F ISSUE FOR INFORMATION | 22.06.20               |      |               |                                   |                                                                                                                                                                   | Project No.            | Drawn By     |
| G DRAFT ISSUE           | 29.06.20               |      |               |                                   |                                                                                                                                                                   | 19237                  | 10           |
| H ISSUE TO COUNCIL      | 15.07.20               |      |               |                                   | Dimensioned Drawings to take precedence over scaling. Contractor to verify all                                                                                    |                        | 00           |
| I RESPONSE TO RFI       | 16.09.20               |      |               |                                   | dimensions on site before construction. All inconsistencies to be reported to the<br>Architect immediately. This drawing and its contents remain the copyright of | CAD Reference          |              |
|                         |                        |      |               |                                   | WMK Architecture Pty Ltd ©                                                                                                                                        | 16/09/2020 10:20:30 AM |              |

## COURTYARD DETAIL SECTION A TP130 SCALE 1: 100

3 COURTYARD DETAIL SECTION C
TP130 SCALE 1: 100

ADVERTISED COPY - CITY OF MONASH

This copied document is made available for the sole purpose of enabling its consideration and review as part of a planning process under the Planning and Environment Act.

# 2 COURTYARD DETAIL SECTION B TP130 SCALE 1: 100

## 4 COURTYARD DETAIL SECTION D TP130 SCALE 1: 100

| Issue Description       | Date Issue Description | Date | Client        | Project                           | Title                                                                                                                                                             | Drawing No.            | Issue        |
|-------------------------|------------------------|------|---------------|-----------------------------------|-------------------------------------------------------------------------------------------------------------------------------------------------------------------|------------------------|--------------|
| C ISSUE FOR INFORMATION | 12.05.20               |      | SULEMAN GROUP | MARRIOTT HOTEL                    | NORTHERN COURTYARD DETAIL                                                                                                                                         | TP131                  | 1            |
| D ISSUE FOR INFORMATION | 20.05.20               |      |               | 253- 269 WELLINGTON ROAD MULGRAVE | SECTIONS                                                                                                                                                          | Scale                  | Drawing Size |
| E ISSUE FOR INFORMATION | 02.06.20               |      |               |                                   |                                                                                                                                                                   | 1:100@A2               | A2           |
| F ISSUE FOR INFORMATION | 22.06.20               |      |               |                                   |                                                                                                                                                                   | Project No.            | Drawn By     |
| G DRAFT ISSUE           | 29.06.20               |      |               |                                   |                                                                                                                                                                   | 19237                  | 10           |
| H ISSUE TO COUNCIL      | 15.07.20               |      |               |                                   | Dimensioned Drawings to take precedence over scaling. Contractor to verify all                                                                                    | CAD Reference          |              |
| I RESPONSE TO RFI       | 16.09.20               |      |               |                                   | dimensions on site before construction. All inconsistencies to be reported to the<br>Architect immediately. This drawing and its contents remain the copyright of | CAD Reference          |              |
|                         |                        |      |               |                                   | WMK Architecture Pty Ltd ©                                                                                                                                        | 16/09/2020 10:20:32 AM |              |