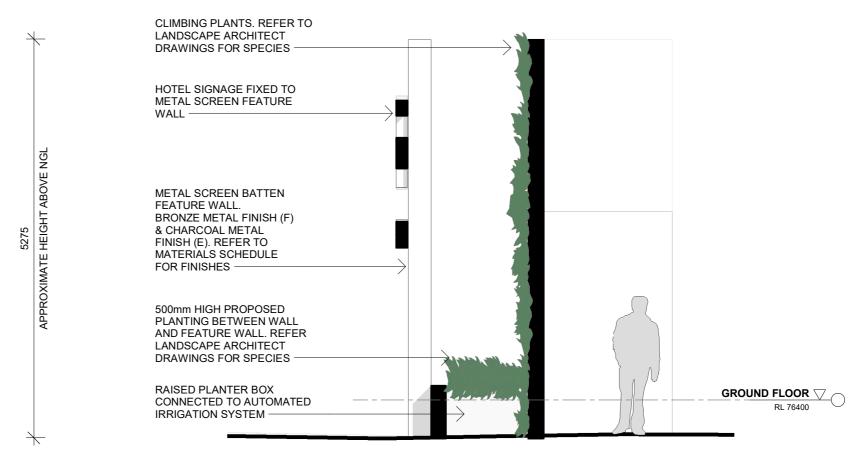

GREEN WALL SECTION - WEST 1 GREEN SK081 SCALE 1 : 50

ADVERTISED COPY - CITY OF MONASH This copied document is made available for the sole purpose of enabling its consideration and review as part of a planning process under the Planning and **Environment Act.** The document must not be used for any purpose

which may breach copyright.

GREEN WALL SECTION - SOUTH
SK081 SCALE 1:50

| VIVIN Architecture  | Issue Description       | Date Issue Description | Date Client   | Project                           | Title                                                                                                                                                                                           | Drawing No.            | Issue        |
|---------------------|-------------------------|------------------------|---------------|-----------------------------------|-------------------------------------------------------------------------------------------------------------------------------------------------------------------------------------------------|------------------------|--------------|
| Melbourne VIC 3000  | C ISSUE FOR INFORMATION | 12.05.20               | SULEMAN GROUP | MARRIOTT HOTEL                    | GREEN WALL DETAILS                                                                                                                                                                              | TP350                  | 1            |
| wmkarchitecture.com | D ISSUE FOR INFORMATION | 20.05.20               |               | 253- 269 WELLINGTON ROAD MULGRAVE |                                                                                                                                                                                                 | Scale                  | Drawing Size |
| ABN 85 164 151 491  | E ISSUE FOR INFORMATION | 02.06.20               |               |                                   |                                                                                                                                                                                                 | 1:50@A2                | A2           |
|                     | F ISSUE FOR INFORMATION | 22.06.20               |               |                                   |                                                                                                                                                                                                 | Project No.            | Drawn By     |
|                     | G DRAFT ISSUE           | 29.06.20               |               |                                   |                                                                                                                                                                                                 | 19237                  | .IC          |
|                     | H ISSUE TO COUNCIL      | 15.07.20               |               |                                   | Dimensioned Drawings to take precedence over scaling. Contractor to verify all                                                                                                                  | CAD Reference          |              |
|                     | I RESPONSE TO RFI       | 16.09.20               |               |                                   | dimensions on site before construction. All inconsistencies to be reported to the<br>Architect immediately. This drawing and its contents remain the copyright of<br>WMK Architecture Pty Ltd © | 16/09/2020 10:21:46 AM |              |