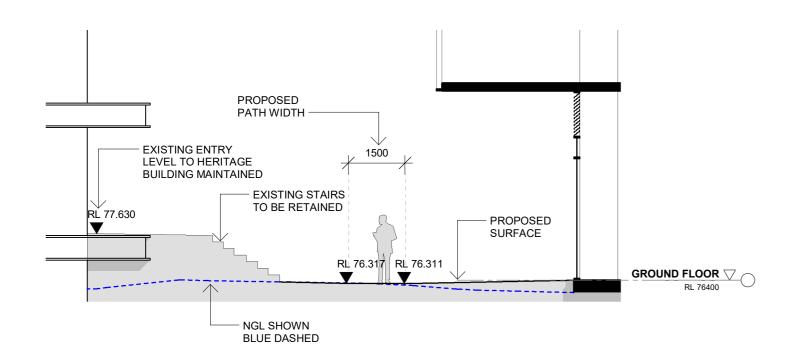

ce over scaling. Contractor to verify all                                                                                    |                        | 00           |
| I RESPONSE TO RFI       | 16.09.20               |      |               |                                   | dimensions on site before construction. All inconsistencies to be reported to the<br>Architect immediately. This drawing and its contents remain the copyright of | CAD Reference          |              |
|                         |                        |      |               |                                   | WMK Architecture Pty Ltd ©                                                                                                                                        | 16/09/2020 10:20:30 AM |              |



## COURTYARD DETAIL SECTION A TP130 SCALE 1: 100



3 COURTYARD DETAIL SECTION C
TP130 SCALE 1: 100



ADVERTISED COPY - CITY OF MONASH

This copied document is made available for the sole purpose of enabling its consideration and review as part of a planning process under the Planning and Environment Act.

The document must not be used for any purpose which may breach copyright.

# 2 COURTYARD DETAIL SECTION B TP130 SCALE 1: 100



## 4 COURTYARD DETAIL SECTION D TP130 SCALE 1: 100



| Issue Description       | Date Issue Description | Date | Client        | Project                           | Title                                                                                                                                                             | Drawing No.            | Issue