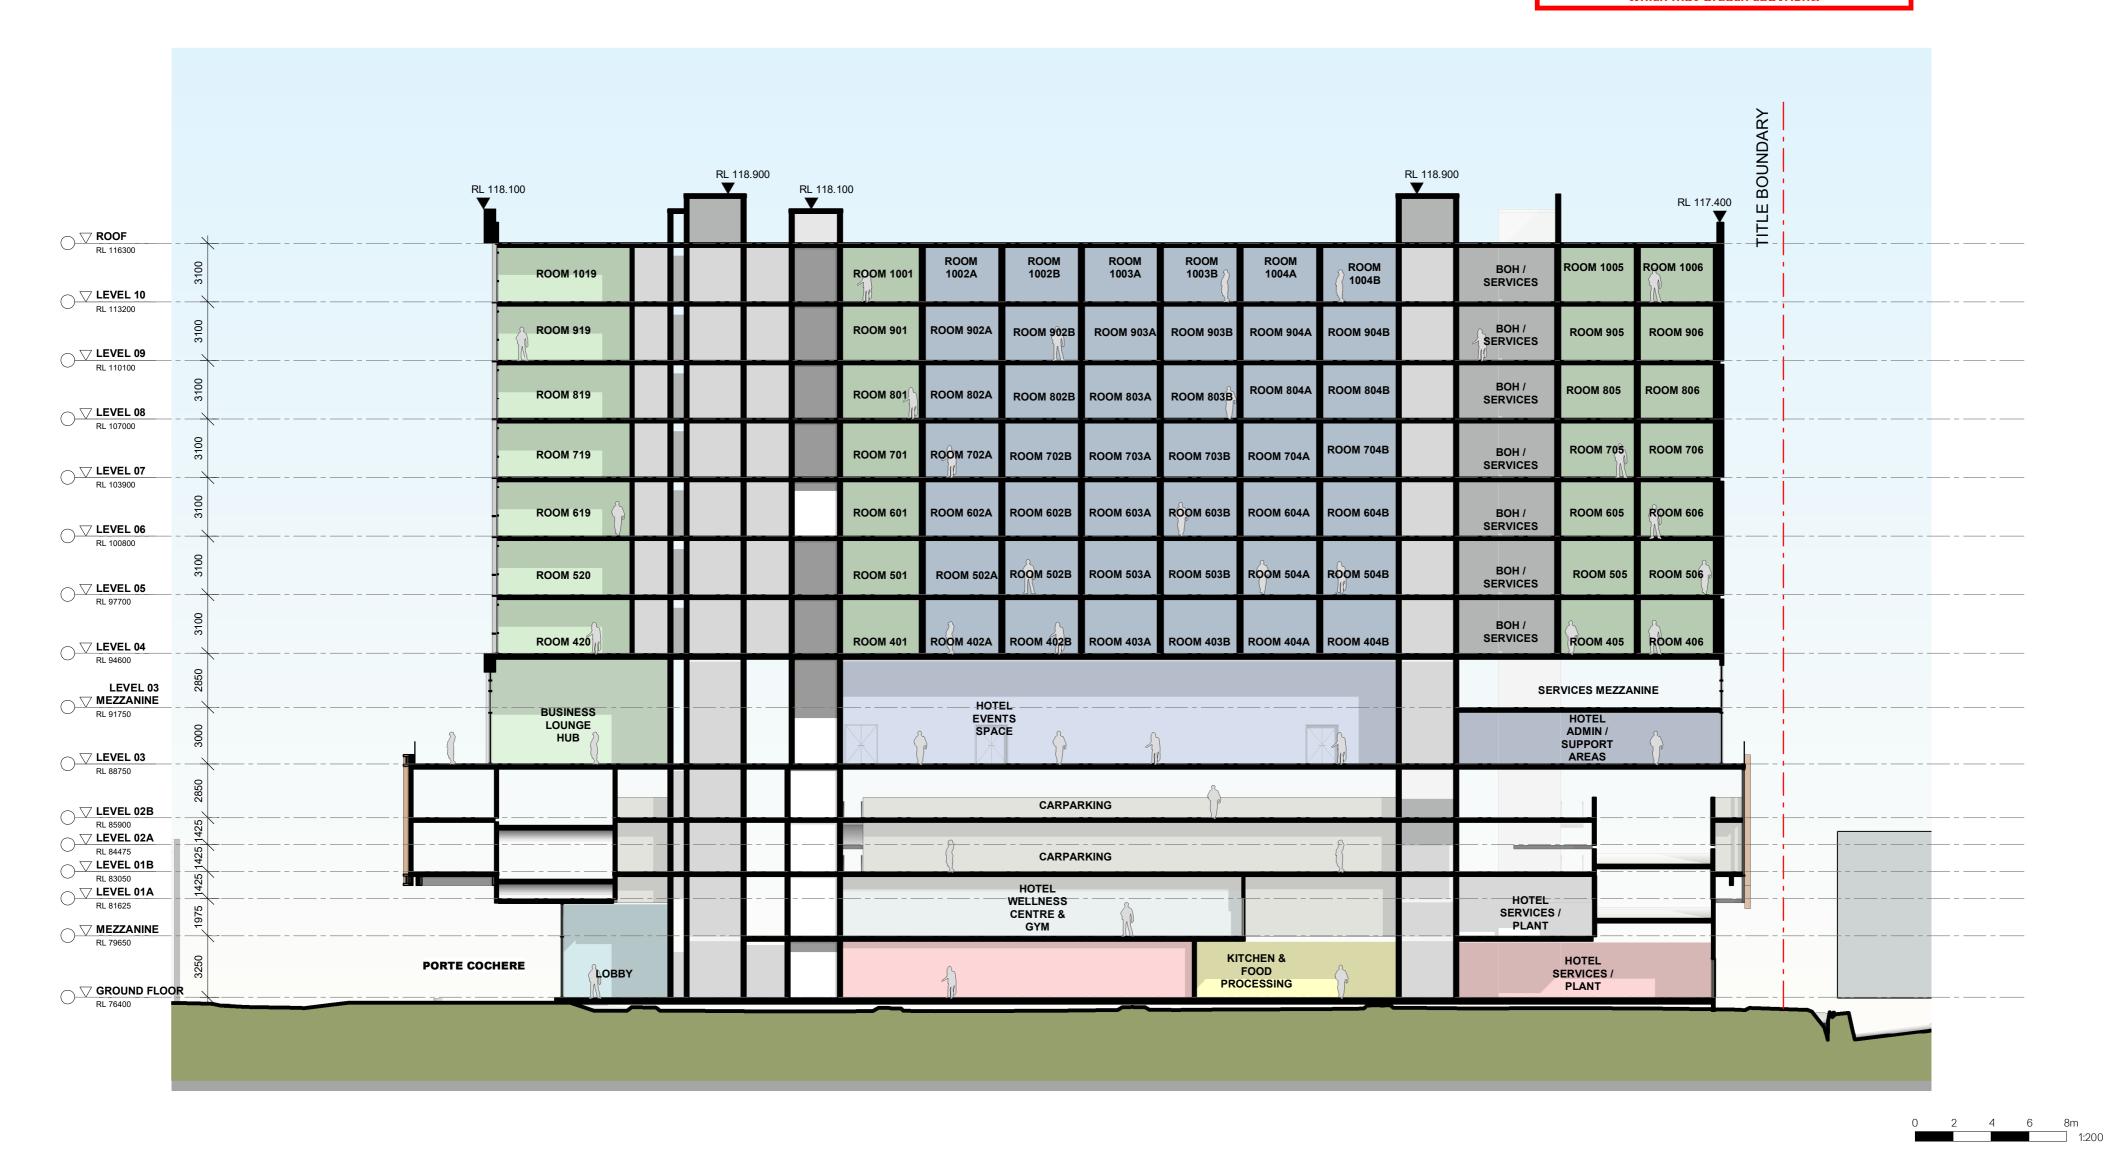

| Issue | e Description         | Date Issue Description | Date | Client        | Project                           | Title                                                                                                                                                                                             | Drawing No.            | Issue        |
|-------|-----------------------|------------------------|------|---------------|-----------------------------------|---------------------------------------------------------------------------------------------------------------------------------------------------------------------------------------------------|------------------------|--------------|
| С     | ISSUE FOR INFORMATION | 12.05.20               |      | SULEMAN GROUP | MARRIOTT HOTEL                    | SECTION AA                                                                                                                                                                                        | TP300                  | 1            |
| D     | ISSUE FOR INFORMATION | 20.05.20               |      |               | 253- 269 WELLINGTON ROAD MULGRAVE |                                                                                                                                                                                                   | Scale                  | Drawing Size |
| Е     | ISSUE FOR INFORMATION | 02.06.20               |      |               |                                   |                                                                                                                                                                                                   | 1:200@A2               | A2           |
| F     | ISSUE FOR INFORMATION | 22.06.20               |      |               |                                   |                                                                                                                                                                                                   | Project No.            | Drawn By     |
| G     | DRAFT ISSUE           | 29.06.20               |      |               |                                   |                                                                                                                                                                                                   | 19237                  | JC           |
| Н     | ISSUE TO COUNCIL      | 15.07.20               |      |               |                                   | Dimensioned Drawings to take precedence over scaling. Contractor to verify all                                                                                                                    | CAD Reference          |              |
| I     | RESPONSE TO RFI       | 16.09.20               |      |               |                                   | dimensions on site before construction. All inconsistencies to be reported to the Architect immediately. This drawing and its contents remain the copyright of WMK Architecture Pty Ltd $\otimes$ | 16/09/2020 10:21:41 AM |              |

ADVERTISED COPY - CITY OF MONASH
This copied document is made available for the sole purpose of enabling its consideration and review as part of a planning process under the Planning and

The document must not be used for any purpose which may breach copyright.

**Environment Act.** 

| 0 | 2 | 4 | 6 | 8m    |
|---|---|---|---|-------|
|   |   |   |   | 1:200 |

| WIMIK Architecture  | Issue Description       | Date Issue Description | Date Client   | Project                           | Title                                                                                                                                                             | Drawing No.            | Issue        |
|---------------------|-------------------------|------------------------|---------------|-----------------------------------|-------------------------------------------------------------------------------------------------------------------------------------------------------------------|------------------------|--------------|
| Melbourge 27 3000   | C ISSUE FOR INFORMATION | 12.05.20               | SULEMAN GROUP | MARRIOTT HOTEL                    | SECTION BB                                                                                                                                                        | TP301                  | 1            |
| wmkarchitecture.com | D ISSUE FOR INFORMATION | 20.05.20               |               | 253- 269 WELLINGTON ROAD MULGRAVE |                                                                                                                                                                   | Scale                  | Drawing Size |
| ABN 85 164 151 491  | E ISSUE FOR INFORMATION | 02.06.20               |               |                                   |                                                                                                                                                                   | 1:200@A2               | A2           |
|                     | F ISSUE FOR INFORMATION | 22.06.20               |               |                                   |                                                                                                                                                                   | Project No.            | Drawn By     |
|                     | G DRAFT ISSUE           | 29.06.20               |               |                                   |                                                                                                                                                                   | 19237                  | IC.          |
|                     | H ISSUE TO COUNCIL      | 15.07.20               |               |                                   | Dimensioned Drawings to take precedence over scaling. Contractor to verify all                                                                                    | CAD Reference          |              |
|                     | I RESPONSE TO RFI       | 16.09.20               |               |                                   | dimensions on site before construction. All inconsistencies to be reported to the<br>Architect immediately. This drawing and its contents remain the copyright of | CAD Reference          |              |
|                     |                         |                        |               |                                   | WMK Architecture Pty Ltd ©                                                                                                                                        | 16/09/2020 10:21:44 AM |              |