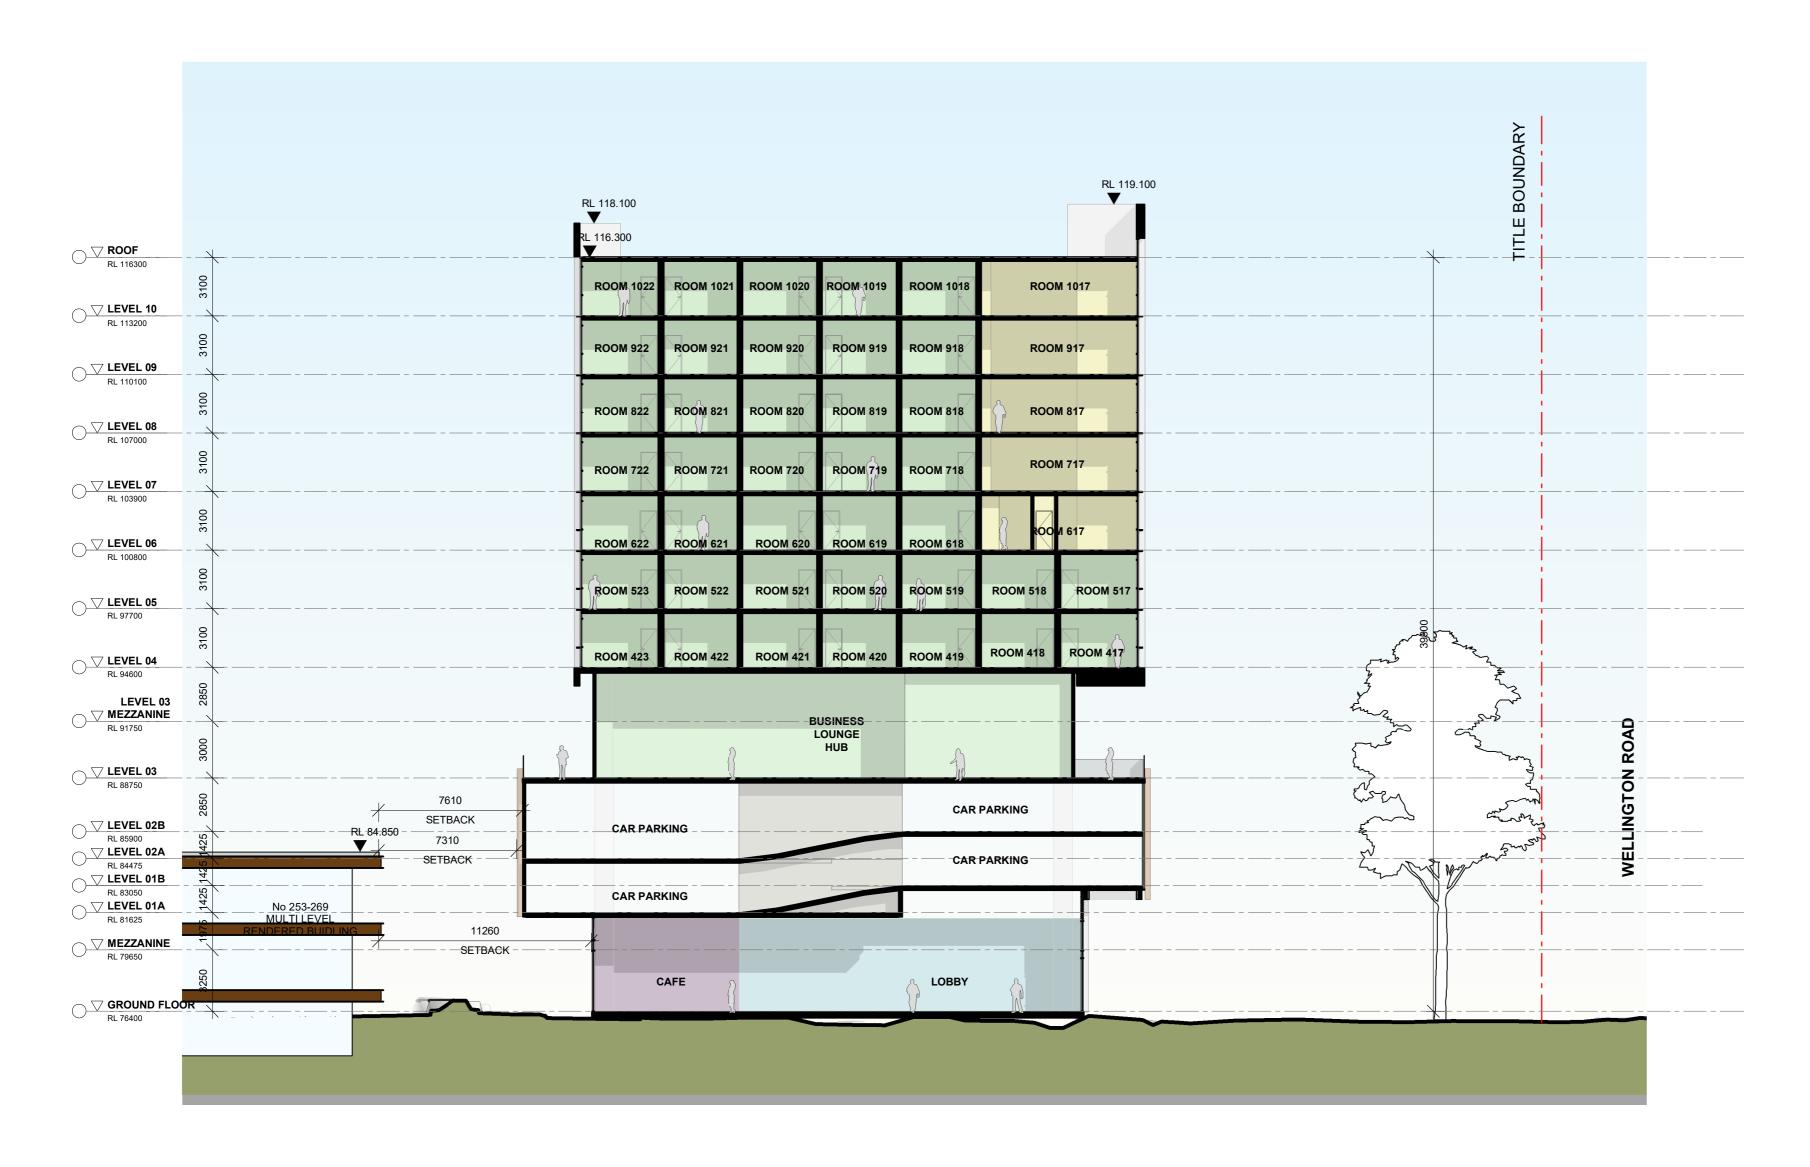

H ISSUE TO COUNCIL

I RESPONSE TO RFI

1ATION NOITAN NOITAN IATION G DRAFT ISSUE

12.05.20 20.05.20 02.06.20 22.06.20 29.06.20 15.07.20

16.09.20

Issue Description

Client SULEMAN GROUP

Project MARRIOTT HOTEL 253- 269 WELLINGTON ROAD MULGRAVE

Title EAST ELEVATION Drawing No. TP201 Scale Drawing Size 1:200@A2 A2 Project No. Drawn By 19237

Dimensioned Drawings to take precedence over scaling. Contractor to verify all dimensions on site before construction. All inconsistencies to be reported to the Architect immediately. This drawing and its contents remain the copyright of WMM Architecture Pt. Ltf @

| issue | Description           |
|-------|-----------------------|
| С     | ISSUE FOR INFORMA     |
| D     | ISSUE FOR INFORMA     |
| E     | ISSUE FOR INFORMA     |
| _     | IOOLIE EOD INIEODA AA |

H ISSUE TO COUNCIL

I RESPONSE TO RFI

ATION ATION ATION F ISSUE FOR INFORMATION G DRAFT ISSUE

Issue Description 12.05.20 20.05.20 02.06.20 22.06.20 29.06.20 15.07.20

16.09.20

Client SULEMAN GROUP

MARRIOTT HOTEL 253- 269 WELLINGTON ROAD MULGRAVE

Title WEST ELEVATION

Drawing No. TP203 Scale Drawing Size 1:200@A2 A2 Project No. Drawn By 19237

Dimensioned Drawings to take precedence over scaling. Contractor to verify all dimensions on site before construction. All inconsistencies to be reported to the Architect immediately. This drawing and its contents remain the copyright of WMM Architecture Pt. Ltf @