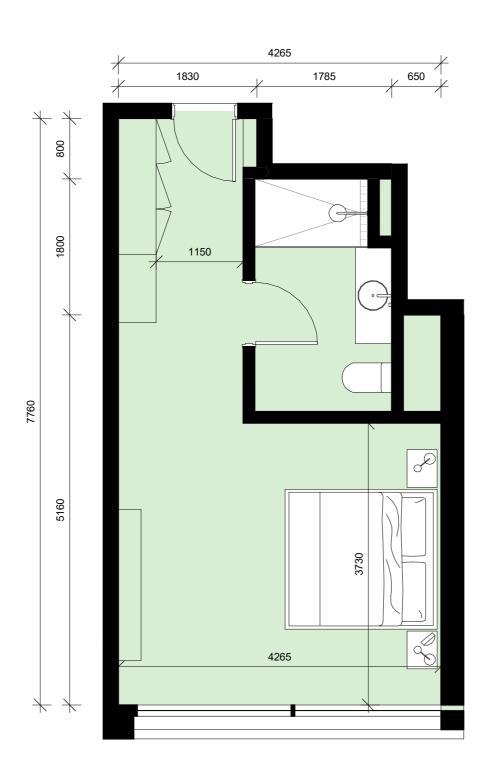

The document must not be used for any purpose which may breach copyright.

| WMK Architecture       | Issue Description       | Date Issue Description | Date | Client        | Project                           | Title                                                                                                                                                             | Drawing No.            | Issue      |
|------------------------|-------------------------|------------------------|------|---------------|-----------------------------------|-------------------------------------------------------------------------------------------------------------------------------------------------------------------|------------------------|------------|
| Melbourne 97 0000 4000 | C ISSUE FOR INFORMATION | 12.05.20               |      | SULEMAN GROUP | MARRIOTT HOTEL                    | DETAIL ROOM LAYOUTS                                                                                                                                               | TP150                  | 1          |
| wmkarchitecture.com    | D ISSUE FOR INFORMATION | 20.05.20               |      |               | 253- 269 WELLINGTON ROAD MULGRAVE |                                                                                                                                                                   | Scale                  | Drawing Si |
| ABN 85 164 151 491     | E ISSUE FOR INFORMATION | 02.06.20               |      |               |                                   |                                                                                                                                                                   | 1:50@A2                | A2         |
|                        | F ISSUE FOR INFORMATION | 22.06.20               |      |               |                                   |                                                                                                                                                                   | Project No.            | Drawn By   |
|                        | G DRAFT ISSUE           | 29.06.20               |      |               |                                   |                                                                                                                                                                   | 19237                  | IC         |
|                        | H ISSUE TO COUNCIL      | 15.07.20               |      |               |                                   | Dimensioned Drawings to take precedence over scaling. Contractor to verify all                                                                                    | CAD Reference          |            |
|                        | I RESPONSE TO RFI       | 16.09.20               |      |               |                                   | dimensions on site before construction. All inconsistencies to be reported to the<br>Architect immediately. This drawing and its contents remain the copyright of | CAD Reference          |            |
|                        |                         |                        |      |               |                                   | WMK Architecture Pty Ltd ©                                                                                                                                        | 16/09/2020 10:20:33 AM |            |

This copied document is made available for the sole purpose of enabling its consideration and review as part of a planning process under the Planning and Environment Act.

The document must not be used for any purpose which may breach copyright.

TYPICAL KING SUITE LAYOUT

TP107 SCALE 1:50

| 0 | 0.5 | 1 | 1.5 | 2m   |
|---|-----|---|-----|------|
|   |     |   |     | 1:50 |
|   |     |   |     | 1.50 |

| WMK Architecture       | Issue Description       | Date Issue Description | Date | Client        | Project                           | Title                                                                                                                                                             | Drawing No.            | Issue        |
|------------------------|-------------------------|------------------------|------|---------------|-----------------------------------|-------------------------------------------------------------------------------------------------------------------------------------------------------------------|------------------------|--------------|
| Melbourne 27 0000 4140 | C ISSUE FOR INFORMATION | 12.05.20               |      | SULEMAN GROUP | MARRIOTT HOTEL                    | DETAIL ROOM LAYOUTS                                                                                                                                               | TP151                  | 1            |
| wmkarchitecture.com    | D ISSUE FOR INFORMATION | 20.05.20               |      |               | 253- 269 WELLINGTON ROAD MULGRAVE |                                                                                                                                                                   | Scale                  | Drawing Size |
| ABN 85 164 151 491     | E ISSUE FOR INFORMATION | 02.06.20               |      |               |                                   |                                                                                                                                                                   | 1:50@A2                | A2           |
|                        | F ISSUE FOR INFORMATION | 22.06.20               |      |               |                                   |                                                                                                                                                                   | Project No.            | Drawn By     |
|                        | G DRAFT ISSUE           | 29.06.20               |      |               |                                   |                                                                                                                                                                   | 19237                  | 10           |
|                        | H ISSUE TO COUNCIL      | 15.07.20               |      |               |                                   | Dimensioned Drawings to take precedence over scaling. Contractor to verify all                                                                                    | CAD Reference          |              |
|                        | I RESPONSE TO RFI       | 16.09.20               |      |               |                                   | dimensions on site before construction. All inconsistencies to be reported to the<br>Architect immediately. This drawing and its contents remain the copyright of | CAD Reference          |              |
|                        |                         |                        |      |               |                                   | WMK Architecture Pty Ltd ©                                                                                                                                        | 16/09/2020 10:20:34 AM |              |