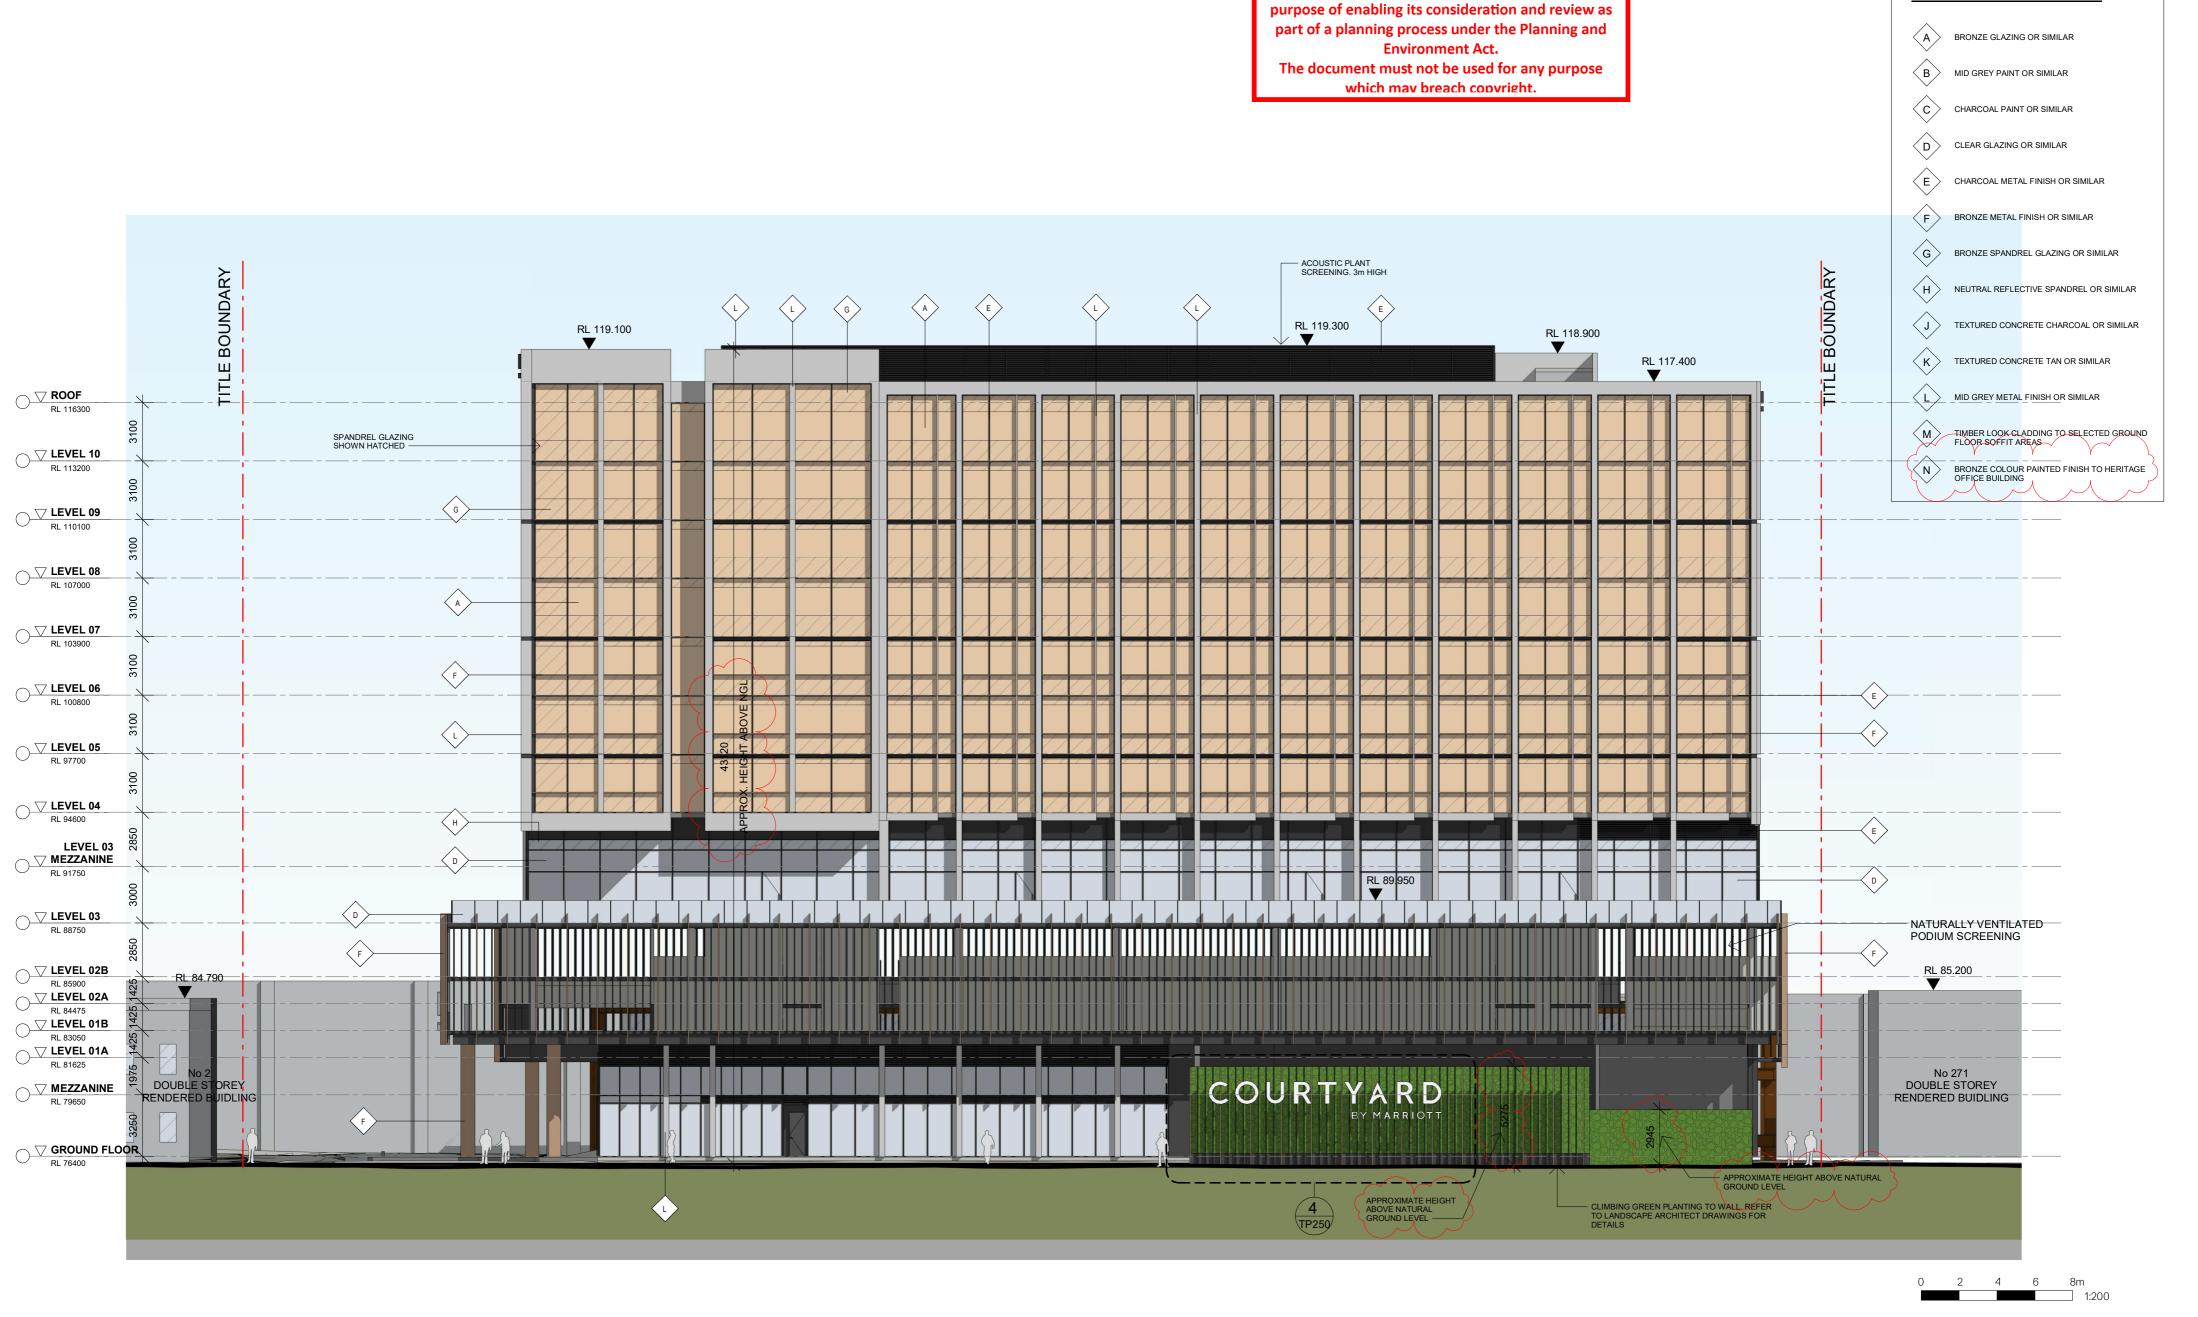

ADVERTISED COPY - CITY OF MONASH
This copied document is made available for the sole

**EXTERIOR FINISHES LEGEND** 

**ADVERTISED COPY - CITY OF MONASH** This copied document is made available for the sole purpose of enabling its consideration and review as part of a planning process under the Planning and **Environment Act.** 

The document must not be used for any purpose which may breach copyright.

| I |                     |                                                            |
|---|---------------------|------------------------------------------------------------|
|   | A                   | BRONZE GLAZING OR SIMILAR                                  |
|   | $\langle B \rangle$ | MID GREY PAINT OR SIMILAR                                  |
|   | ⟨c⟩                 | CHARCOAL PAINT OR SIMILAR                                  |
|   | D                   | CLEAR GLAZING OR SIMILAR                                   |
|   | E                   | CHARCOAL METAL FINISH OR SIMILAR                           |
|   | F                   | BRONZE METAL FINISH OR SIMILAR                             |
|   | G                   | BRONZE SPANDREL GLAZING OR SIMILAR                         |
|   | $\langle H \rangle$ | NEUTRAL REFLECTIVE SPANDREL OR SIMILAR                     |
|   | $\langle J \rangle$ | TEXTURED CONCRETE CHARCOAL OR SIMILAR                      |
|   | K                   | TEXTURED CONCRETE TAN OR SIMILAR                           |
|   | ⟨L⟩                 | MID GREY METAL FINISH OR SIMILAR                           |
|   | M                   | TIMBER LOOK CLADDING TO SELECTED GROUND FLOOR SOFFIT AREAS |
|   | $\langle N \rangle$ | BRONZE COLOUR PAINTED FINISH TO HERITAGE OFFICE BUILDING   |
| I | 7                   | $\lambda$ $\lambda$ $\lambda$ $\Lambda$                    |

**EXTERIOR FINISHES LEGEND** 

| M | WMK Architecture L3 95 Queen Street Melbourne VIC 3000 Telephone 03 9999 1610 wmkarchitecture.com ABN 85 164 151 491 |
|---|----------------------------------------------------------------------------------------------------------------------|
|   |                                                                                                                      |

| issue | Description       |
|-------|-------------------|
| С     | ISSUE FOR INFORMA |
| D     | ISSUE FOR INFORMA |
| E     | ISSUE FOR INFORMA |
| F     | ISSUE FOR INFORMA |
|       |                   |

H ISSUE TO COUNCIL

I RESPONSE TO RFI

1ATION NOITAN NOITAN IATION G DRAFT ISSUE

12.05.20 20.05.20 02.06.20 22.06.20 29.06.20 15.07.20

16.09.20

Issue Description

Client SULEMAN GROUP

Project MARRIOTT HOTEL 253- 269 WELLINGTON ROAD MULGRAVE

Title EAST ELEVATION Drawing No. TP201 Scale Drawing Size 1:200@A2 A2 Project No. Drawn By 19237

Dimensioned Drawings to take precedence over scaling. Contractor to verify all dimensions on site before construction. All inconsistencies to be reported to the Architect immediately. This drawing and its contents remain the copyright of WMM Architecture Pt. Ltf @

CAD Reference

**EXTERIOR FINISHES LEGEND** 

**ADVERTISED COPY - CITY OF MONASH** This copied document is made available for the sole purpose of enabling its consideration and review as part of a planning process under the Planning and **Environment Act.** 