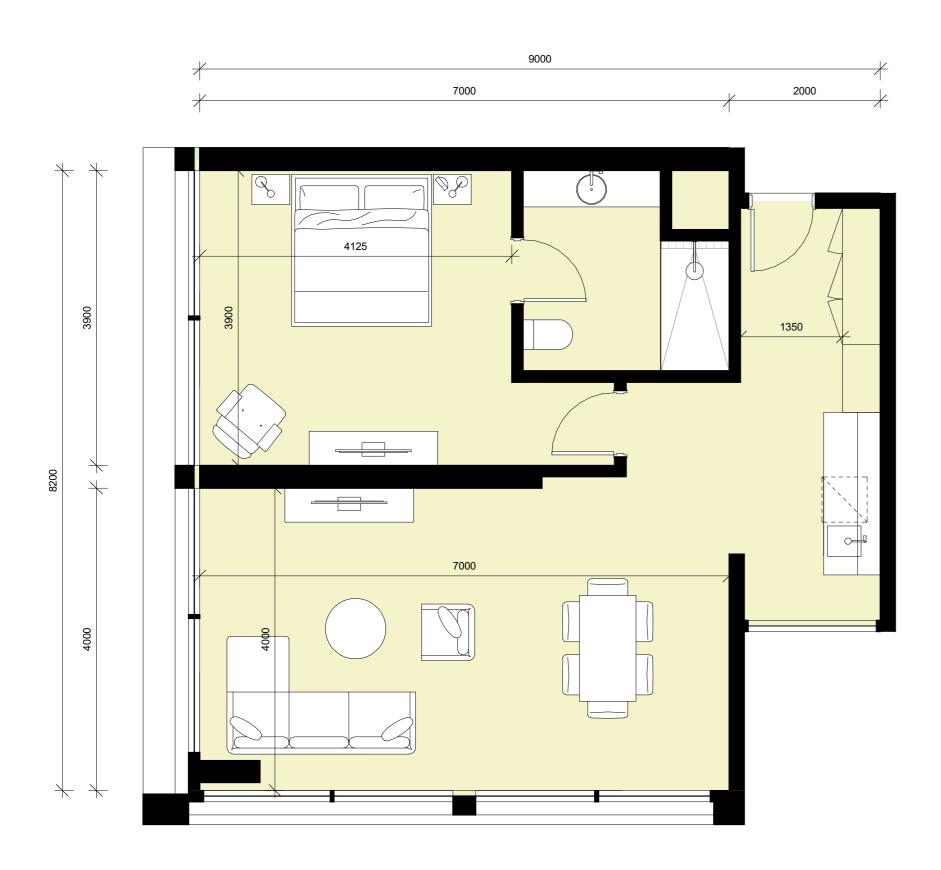

The document must not be used for any purpose which may breach copyright.

| WMK Architecture       | Issue Description       | Date Issue Description | Date | Client        | Project                           | Title                                                                                                                                                             | Drawing No.            | Issue      |
|------------------------|-------------------------|------------------------|------|---------------|-----------------------------------|-------------------------------------------------------------------------------------------------------------------------------------------------------------------|------------------------|------------|
| Melbourne 97 0000 4000 | C ISSUE FOR INFORMATION | 12.05.20               |      | SULEMAN GROUP | MARRIOTT HOTEL                    | DETAIL ROOM LAYOUTS                                                                                                                                               | TP150                  | 1          |
| wmkarchitecture.com    | D ISSUE FOR INFORMATION | 20.05.20               |      |               | 253- 269 WELLINGTON ROAD MULGRAVE |                                                                                                                                                                   | Scale                  | Drawing Si |
| ABN 85 164 151 491     | E ISSUE FOR INFORMATION | 02.06.20               |      |               |                                   |                                                                                                                                                                   | 1:50@A2                | A2         |
|                        | F ISSUE FOR INFORMATION | 22.06.20               |      |               |                                   |                                                                                                                                                                   | Project No.            | Drawn By   |
|                        | G DRAFT ISSUE           | 29.06.20               |      |               |                                   |                                                                                                                                                                   | 19237                  | IC         |
|                        | H ISSUE TO COUNCIL      | 15.07.20               |      |               |                                   | Dimensioned Drawings to take precedence over scaling. Contractor to verify all                                                                                    | CAD Reference          |            |
|                        | I RESPONSE TO RFI       | 16.09.20               |      |               |                                   | dimensions on site before construction. All inconsistencies to be reported to the<br>Architect immediately. This drawing and its contents remain the copyright of | CAD Reference          |            |
|                        |                         |                        |      |               |                                   | WMK Architecture Pty Ltd ©                                                                                                                                        | 16/09/2020 10:20:33 AM |            |

This copied document is made available for the sole purpose of enabling its consideration and review as part of a planning process under the Planning and Environment Act.

The document must not be used for any purpose which may breach copyright.

TYPICAL KING SUITE LAYOUT

TP107 SCALE 1:50

| 0 | 0.5 | 1 | 1.5 | 2m   |
|---|-----|---|-----|------|
|   |     |   |     | 1:50 |
|   |     |   |     | 1.50 |

| WMK Architecture       | Issue Description       | Date Issue Description | Date | Client        | Project                           | Title                                                                                                                                                             | Drawing No.            | Issue        |
|------------------------|-------------------------|------------------------|------|---------------|-----------------------------------|-------------------------------------------------------------------------------------------------------------------------------------------------------------------|------------------------|--------------|
| Melbourne 27 0000 4140 | C ISSUE FOR INFORMATION | 12.05.20               |      | SULEMAN GROUP | MARRIOTT HOTEL                    | DETAIL ROOM LAYOUTS                                                                                                                                               | TP151                  | 1            |
| wmkarchitecture.com    | D ISSUE FOR INFORMATION | 20.05.20               |      |               | 253- 269 WELLINGTON ROAD MULGRAVE |                                                                                                                                                                   | Scale                  | Drawing Size |
| ABN 85 164 151 491     | E ISSUE FOR INFORMATION | 02.06.20               |      |               |                                   |                                                                                                                                                                   | 1:50@A2                | A2           |
|                        | F ISSUE FOR INFORMATION | 22.06.20               |      |               |                                   |                                                                                                                                                                   | Project No.            | Drawn By     |
|                        | G DRAFT ISSUE           | 29.06.20               |      |               |                                   |                                                                                                                                                                   | 19237                  | 10           |
|                        | H ISSUE TO COUNCIL      | 15.07.20               |      |               |                                   | Dimensioned Drawings to take precedence over scaling. Contractor to verify all                                                                                    | CAD Reference          |              |
|                        | I RESPONSE TO RFI       | 16.09.20               |      |               |                                   | dimensions on site before construction. All inconsistencies to be reported to the<br>Architect immediately. This drawing and its contents remain the copyright of | CAD Reference          |              |
|                        |                         |                        |      |               |                                   | WMK Architecture Pty Ltd ©                                                                                                                                        | 16/09/2020 10:20:34 AM |              |