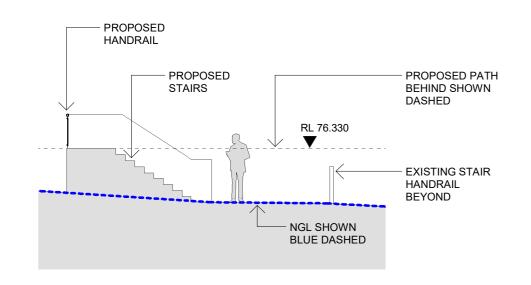

|                        | 00           |
| I RESPONSE TO RFI       | 16.09.20               |      |               |                                   | dimensions on site before construction. All inconsistencies to be reported to the<br>Architect immediately. This drawing and its contents remain the copyright of | CAD Reference          |              |
|                         |                        |      |               |                                   | WMK Architecture Pty Ltd ©                                                                                                                                        | 16/09/2020 10:20:30 AM |              |



## COURTYARD DETAIL SECTION A TP130 SCALE 1: 100



3 COURTYARD DETAIL SECTION C
TP130 SCALE 1: 100



ADVERTISED COPY - CITY OF MONASH

This copied document is made available for the sole purpose of enabling its consideration and review as part of a planning process under the Planning and Environment Act.

The document must not be used for any purpose which may breach copyright.

# 2 COURTYARD DETAIL SECTION B TP130 SCALE 1: 100



## 4 COURTYARD DETAIL SECTION D TP130 SCALE 1: 100



| Issue Description       | Date Issue Description | Date | Client        | Project                           | Title                                                                                                                                                             | Drawing No.            | Issue        |
|-------------------------|----------------