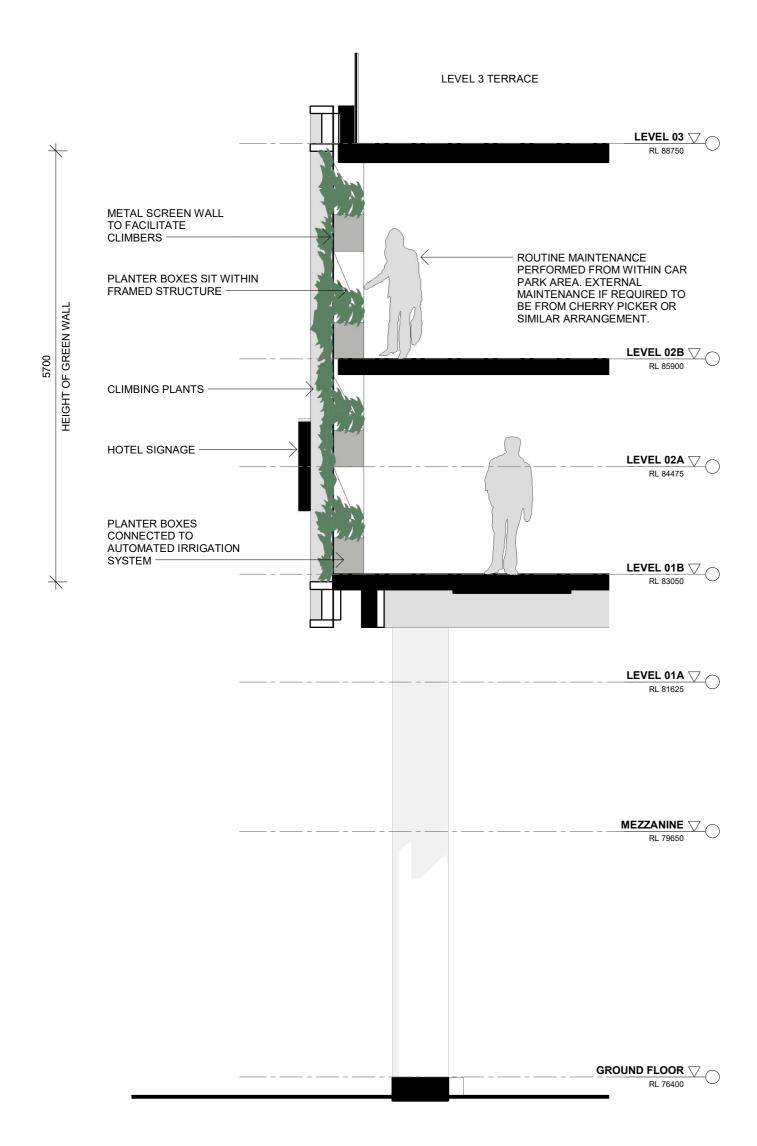

GREEN WALL SECTION - WEST 1 GREEN SK081 SCALE 1 : 50

ADVERTISED COPY - CITY OF MONASH This copied document is made available for the sole purpose of enabling its consideration and review as part of a planning process under the Planning and **Environment Act.** The document must not be used for any purpose

which may breach copyright.

GREEN WALL SECTION - SOUTH
SK081 SCALE 1:50

| VIVIN Architecture  | Issue Description       | Date Issue Description | Date Client   | Project                           | Title                                                                                                                                                                                           | Drawing No.            | Issue        |
|---------------------|-------------------------|------------------------|---------------|-----------------------------------|-------------------------------------------------------------------------------------------------------------------------------------------------------------------------------------------------|------------------------|--------------|
| Melbourne VIC 3000  | C ISSUE FOR INFORMATION | 12.05.20               | SULEMAN GROUP | MARRIOTT HOTEL                    | GREEN WALL DETAILS                                                                                                                                                                              | TP350                  | 1            |
| wmkarchitecture.com | D ISSUE FOR INFORMATION | 20.05.20               |               | 253- 269 WELLINGTON ROAD MULGRAVE |                                                                                                                                                                                                 | Scale                  | Drawing Size |
| ABN 85 164 151 491  | E ISSUE FOR INFORMATION | 02.06.20               |               |                                   |                                                                                                                                                                                                 | 1:50@A2                | A2           |
|                     | F ISSUE FOR INFORMATION | 22.06.20               |               |                                   |                                                                                                                                                                                                 | Project No.            | Drawn By     |
|                     | G DRAFT ISSUE           | 29.06.20               |               |                                   |                                                                                                                                                                                                 | 19237                  | .IC          |
|                     | H ISSUE TO COUNCIL      | 15.07.20               |               |                                   | Dimensioned Drawings to take precedence over scaling. Contractor to verify all                                                                                                                  | CAD Reference          |              |
|                     | I RESPONSE TO RFI       | 16.09.20               |               |                                   | dimensions on site before construction. All inconsistencies to be reported to the<br>Architect immediately. This drawing and its contents remain the copyright of<br>WMK Architecture Pty Ltd © | 16/09/2020 10:21:46 AM |              |