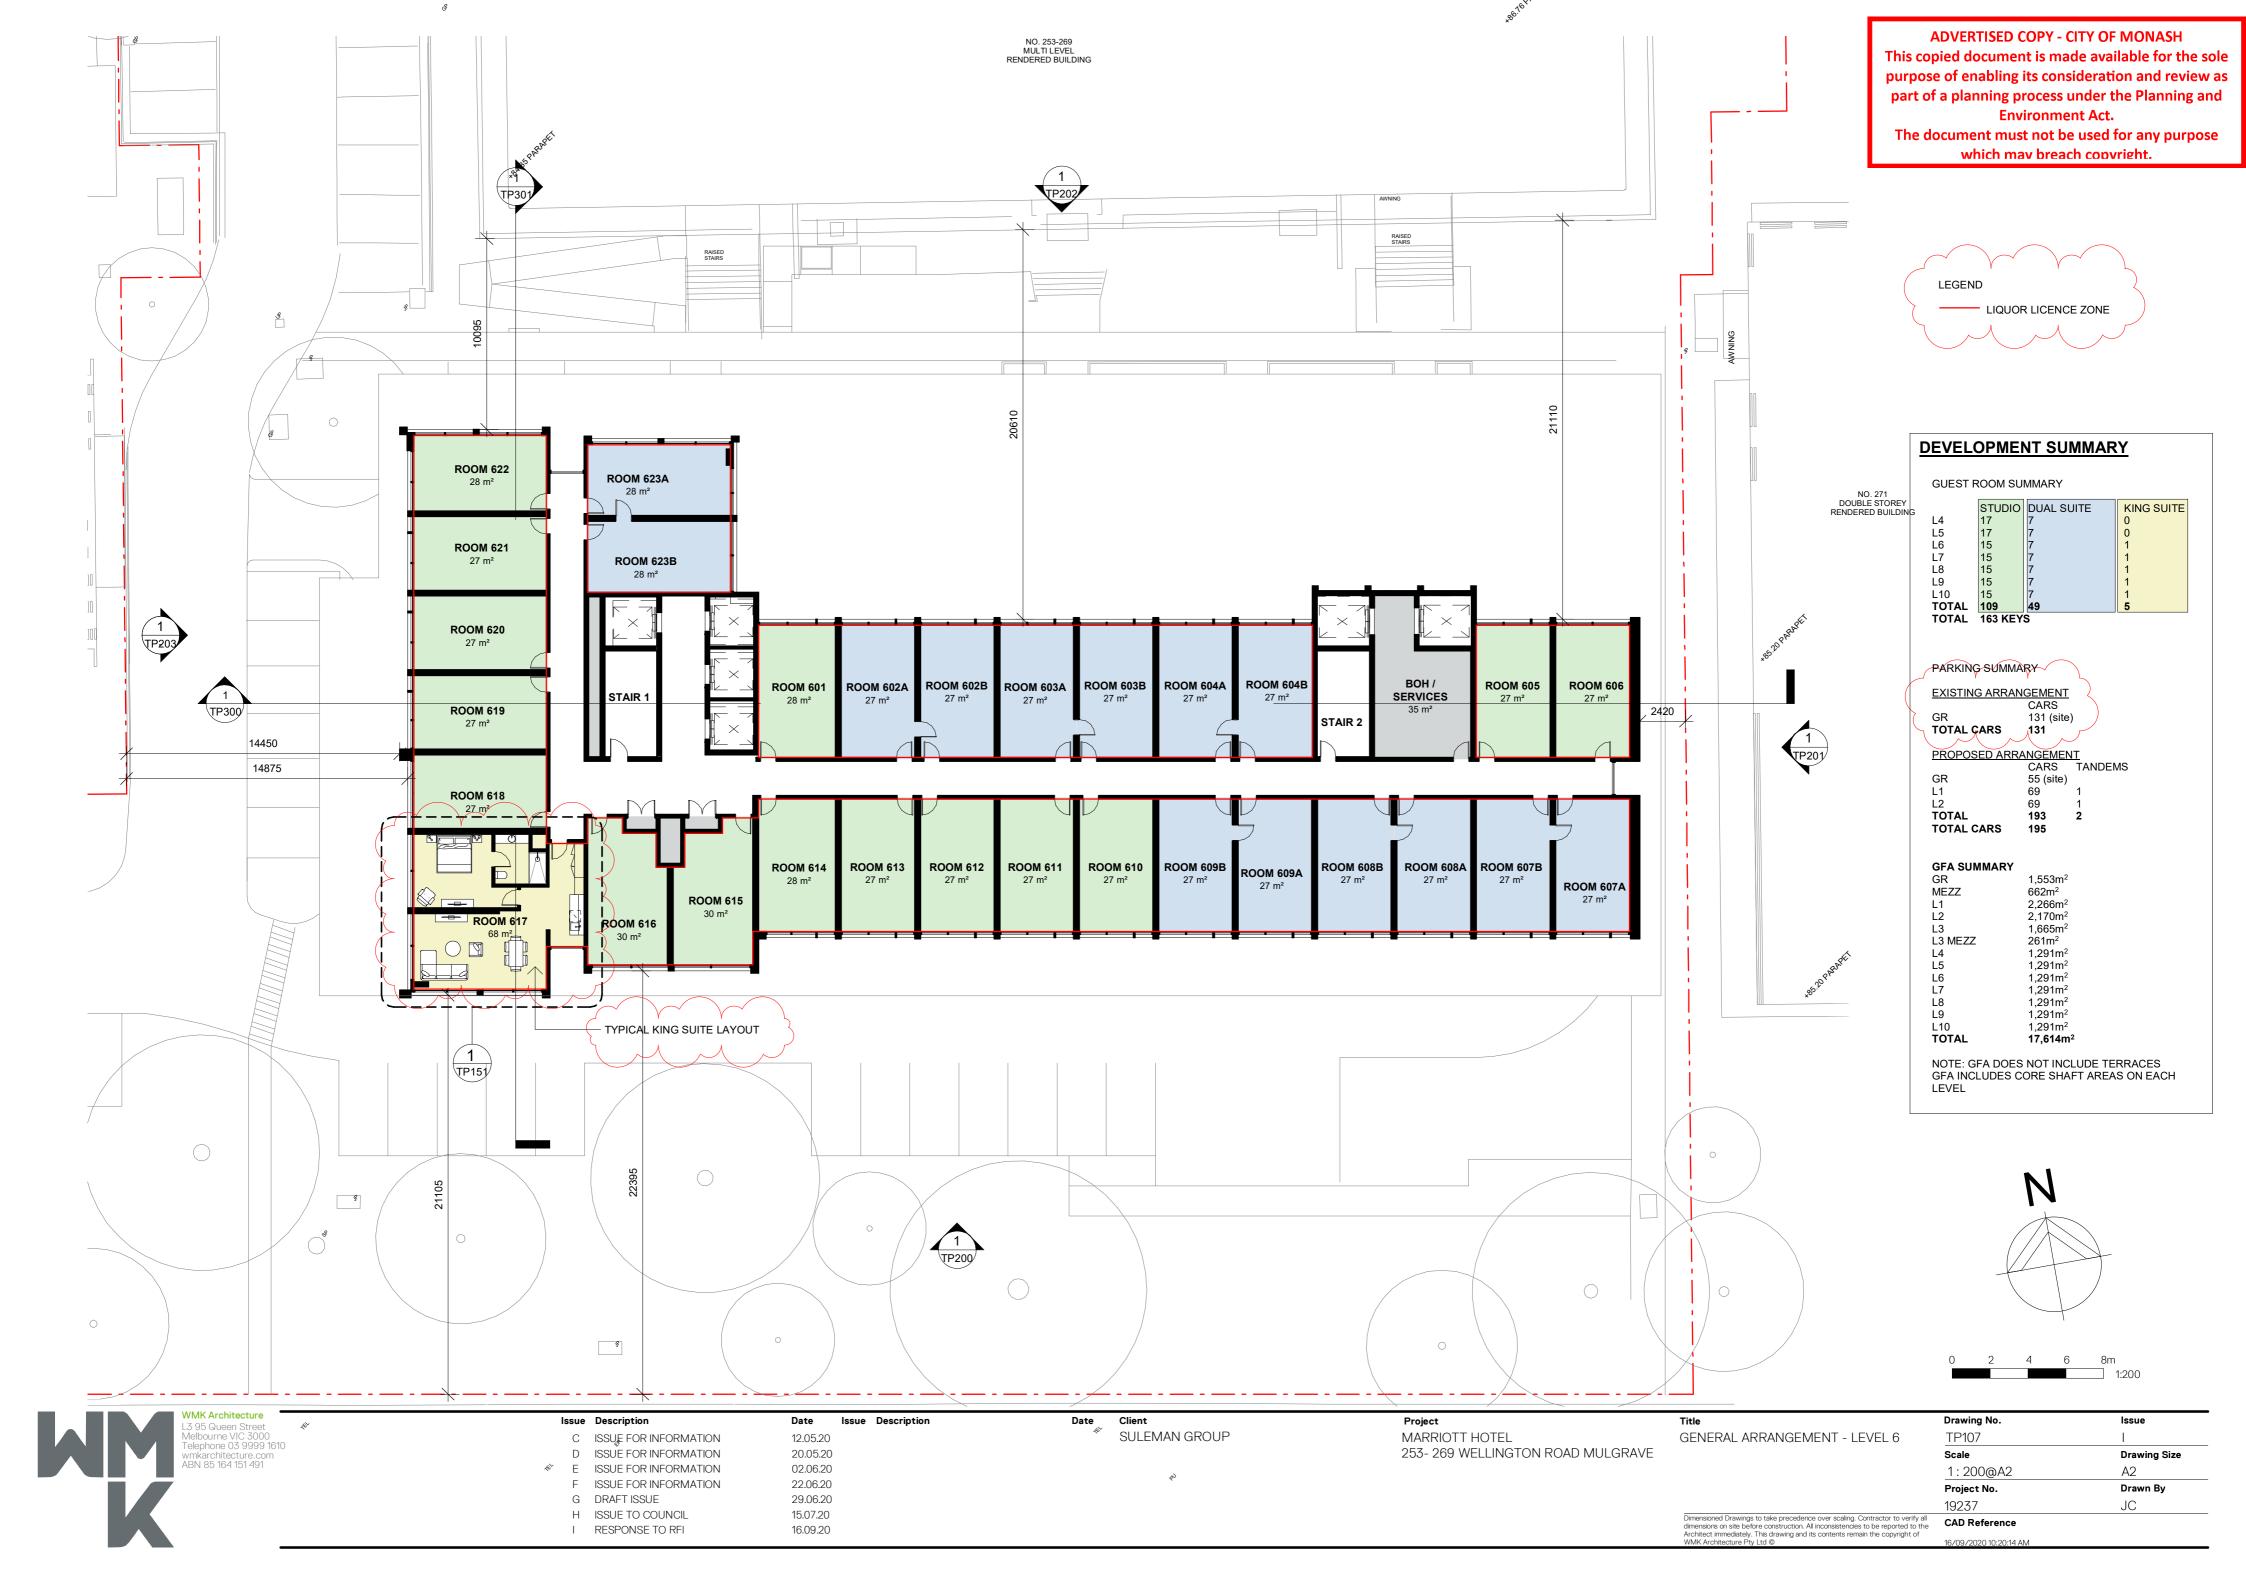

TYPICAL KING SUITE LAYOUT

TP107 SCALE 1:50

| 0 | 0.5 | 1 | 1.5 | 2m   |
|---|-----|---|-----|------|
|   |     |   |     | 1:50 |
|   |     |   |     | 1.50 |

| WMK Architecture       | Issue Description       | Date Issue Description | Date | Client        | Project                           | Title                                                                                                                                                             | Drawing No.            | Issue        |
|------------------------|-------------------------|------------------------|------|---------------|-----------------------------------|-------------------------------------------------------------------------------------------------------------------------------------------------------------------|------------------------|--------------|
| Melbourne 27 0000 4140 | C ISSUE FOR INFORMATION | 12.05.20               |      | SULEMAN GROUP | MARRIOTT HOTEL                    | DETAIL ROOM LAYOUTS                                                                                                                                               | TP151                  | 1            |
| wmkarchitecture.com    | D ISSUE FOR INFORMATION | 20.05.20               |      |               | 253- 269 WELLINGTON ROAD MULGRAVE |                                                                                                                                                                   | Scale                  | Drawing Size |
| ABN 85 164 151 491     | E ISSUE FOR INFORMATION | 02.06.20               |      |               |                                   |                                                                                                                                                                   | 1:50@A2                | A2           |
|                        | F ISSUE FOR INFORMATION | 22.06.20               |      |               |                                   |                                                                                                                                                                   | Project No.            | Drawn By     |
|                        | G DRAFT ISSUE           | 29.06.20               |      |               |                                   |                                                                                                                                                                   | 19237                  | 10           |
|                        | H ISSUE TO COUNCIL      | 15.07.20               |      |               |                                   | Dimensioned Drawings to take precedence over scaling. Contractor to verify all                                                                                    | CAD Reference          |              |
|                        | I RESPONSE TO RFI       | 16.09.20               |      |               |                                   | dimensions on site before construction. All inconsistencies to be reported to the<br>Architect immediately. This drawing and its contents remain the copyright of | CAD Reference          |              |
|                        |                         |                        |      |               |                                   | WMK Architecture Pty Ltd ©                                                                                                                                        | 16/09/2020 10:20:34 AM |              |