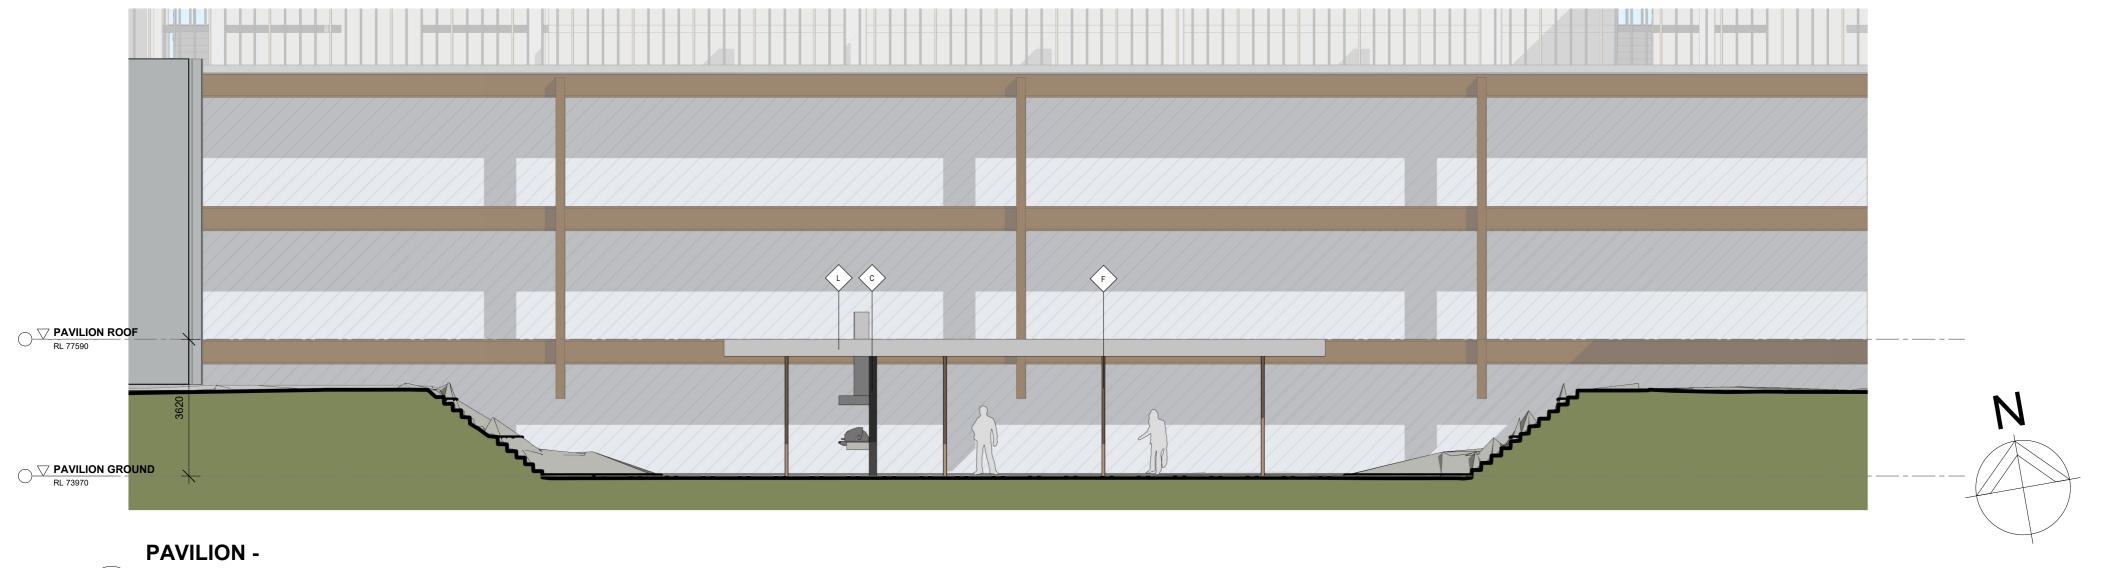

### ARTIST IMPRESSION

| (LOOIOIV                |                        |      |               |                                   |                                                                                                                                                                   |                        |              |
|-------------------------|------------------------|------|---------------|-----------------------------------|-------------------------------------------------------------------------------------------------------------------------------------------------------------------|------------------------|--------------|
| Issue Description       | Date Issue Description | Date | Client        | Project                           | Title                                                                                                                                                             | Drawing No.            | Issue        |
| C ISSUE FOR INFORMATION | 12.05.20               |      | SULEMAN GROUP | MARRIOTT HOTEL                    | PAVILION SECTION                                                                                                                                                  | TP430                  | 1            |
| D ISSUE FOR INFORMATION | 20.05.20               |      |               | 253- 269 WELLINGTON ROAD MULGRAVE |                                                                                                                                                                   | Scale                  | Drawing Size |
| E ISSUE FOR INFORMATION | 02.06.20               |      |               |                                   |                                                                                                                                                                   | 1:100@A2               | A2           |
| F ISSUE FOR INFORMATION | 22.06.20               |      |               |                                   |                                                                                                                                                                   | Project No.            | Drawn By     |
| G DRAFT ISSUE           | 29.06.20               |      |               |                                   |                                                                                                                                                                   | 19237                  | IC.          |
| H ISSUE TO COUNCIL      | 15.07.20               |      |               |                                   | Dimensioned Drawings to take precedence over scaling. Contractor to verify all                                                                                    | CAD Reference          | 00           |
| I RESPONSE TO RFI       | 16.09.20               |      |               |                                   | dimensions on site before construction. All inconsistencies to be reported to the<br>Architect immediately. This drawing and its contents remain the copyright of | CAD Reference          |              |
|                         |                        |      |               |                                   | WMK Architecture Pty Ltd ©                                                                                                                                        | 16/09/2020 10:21:58 AM |              |