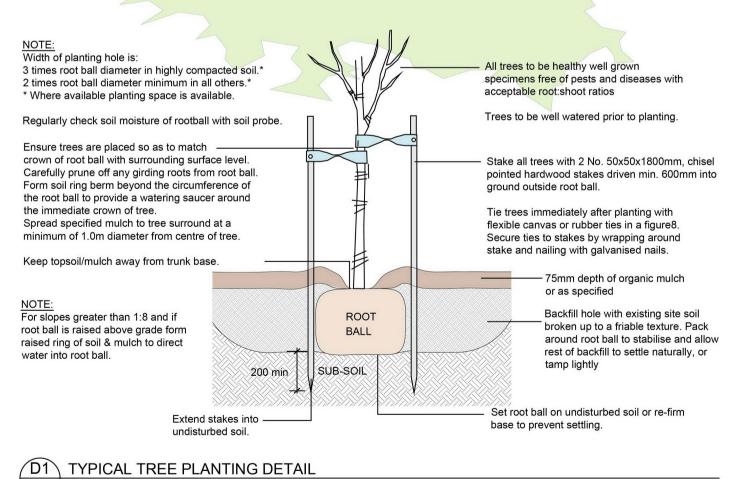

- Marriott Hotel

253-259 Wellington Road,

CHECKED DWG NO CAD FILE 20-334 L-TP.dwg



This drawing must not be copied in whole or in part without the consent of John Patrick Landscape Architects Pty Ltd Do not scale off drawings

NOT FOR CONSTRUCTION

**ADVERTISED COPY - CITY OF MONASH** This copied document is made available for the sole purpose of enabling its consideration and review as part of a planning process under the Planning and Environment Act. The document must not be used for any purpose which may breach copyright.

324 Victoria Street, Richmond, VIC 3121 T +61 3 9429 4855 F +61 3 9429 8211 admin@johnpatrick.com.au www.johnpatrick.com.au

**PROJECT** 20-334 L-TP

253-259 Wellington Road, Mulgrave - Marriott Hotel

for Town Planning

CHECKED DWG NO CAD FILE 20-334 L-TP.dwg







Provide mounded topsoil berm to hold water during maintenance & establishment. Mulch 75mm depth or as specified. New topsoil 300mm depth, or as specified, cultivated into existing subsoil min.150mm depth -Break up sides and base of hole.

1. Dig hole twice as deep as root ball and allow at least 200mm around sides for backfilling with topsoil. 2. Apply fertiliser in base of hole, cover with topsoil (type & rate as per spec.). Avoid root contact. 3. Place plant in centre of hole, backfill with specified topsoil, firming progressively. 4. Water well into saucer around crown of plant.

5. Stake larger shrubs where necessary using

50x50x1200mm hardwood stakes.

D3 TYPICAL SHRUB PLANTING DETAIL

Scale N.T.S.

Architects Pty Ltd

ADVERTISED COPY - CITY OF MONASH This copied document is made