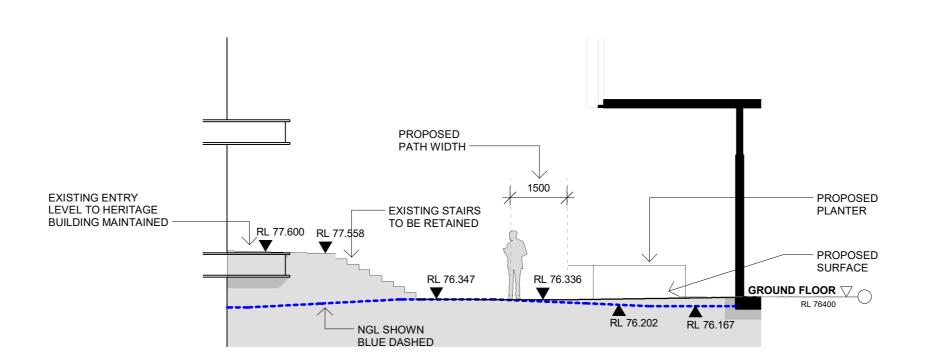

| Issue Description       | Date Issue Description | Date | Client        | Project                           | Title                                                                                                                                                             | Drawing No.            | Issue        |
|-------------------------|------------------------|------|---------------|-----------------------------------|-------------------------------------------------------------------------------------------------------------------------------------------------------------------|------------------------|--------------|
| C ISSUE FOR INFORMATION | 12.05.20               |      | SULEMAN GROUP | MARRIOTT HOTEL                    | NORTHERN COURTYARD DETAIL PLAN                                                                                                                                    | TP130                  | 1            |
| D ISSUE FOR INFORMATION | 20.05.20               |      |               | 253- 269 WELLINGTON ROAD MULGRAVE |                                                                                                                                                                   | Scale                  | Drawing Size |
| E ISSUE FOR INFORMATION | 02.06.20               |      |               |                                   |                                                                                                                                                                   | 1:100@A2               | A2           |
| F ISSUE FOR INFORMATION | 22.06.20               |      |               |                                   |                                                                                                                                                                   | Project No.            | Drawn By     |
| G DRAFT ISSUE           | 29.06.20               |      |               |                                   |                                                                                                                                                                   | 19237                  | 10           |
| H ISSUE TO COUNCIL      | 15.07.20               |      |               |                                   | Dimensioned Drawings to take precedence over scaling. Contractor to verify all                                                                                    |                        | 00           |
| I RESPONSE TO RFI       | 16.09.20               |      |               |                                   | dimensions on site before construction. All inconsistencies to be reported to the<br>Architect immediately. This drawing and its contents remain the copyright of | CAD Reference          |              |
|                         |                        |      |               |                                   | WMK Architecture Pty Ltd ©                                                                                                                                        | 16/09/2020 10:20:30 AM |              |

## COURTYARD DETAIL SECTION A TP130 SCALE 1: 100

3 COURTYARD DETAIL SECTION C
TP130 SCALE 1: 100

ADVERTISED COPY - CITY OF MONASH

This copied document is made available for the sole purpose of enabling its consideration and review as part of a planning process under the Planning and Environment Act.

# 2 COURTYARD DETAIL SECTION B TP130 SCALE 1: 100

## 4 COURTYARD DETAIL SECTION D TP130 SCALE 1: 100

| Issue Description       | Date Issue Description | Date | Client        | Project                           | Title                                                                                                                                                             | Drawing No.            | Issue        |
|-------------------------|------------------------|------|---------------|-----------------------------------|-------------------------------------------------------------------------------------------------------------------------------------------------------------------|------------------------|--------------|
| C ISSUE FOR INFORMATION | 12.05.20               |      | SULEMAN GROUP | MARRIOTT HOTEL                    | NORTHERN COURTYARD DETAIL                                                                                                                                         | TP131                  | 1            |
| D ISSUE FOR INFORMATION | 20.05.20               |      |               | 253- 269 WELLINGTON ROAD MULGRAVE | SECTIONS                                                                                                                                                          | Scale                  | Drawing Size |
| E ISSUE FOR INFORMATION | 02.06.20               |      |               |                                   |                                                                                                                                                                   | 1:100@A2               | A2           |
| F ISSUE FOR INFORMATION | 22.06.20               |      |               |                                   |                                                                                                                                                                   | Project No.            | Drawn By     |
| G DRAFT ISSUE           | 29.06.20               |      |               |                                   |                                                                                                                                                                   | 19237                  | 10           |
| H ISSUE TO COUNCIL      | 15.07.20               |      |               |                                   | Dimensioned Drawings to take precedence over scaling. Contractor to verify all                                                                                    | CAD Reference          |              |
| I RESPONSE TO RFI       | 16.09.20               |      |               |                                   | dimensions on site before construction. All inconsistencies to be reported to the<br>Architect immediately. This drawing and its contents remain the copyright of | CAD Reference          |              |
|                         |                        |      |               |                                   | WMK Architecture Pty Ltd ©                                                                                                                                        | 16/09/2020 10:20:32 AM |              |