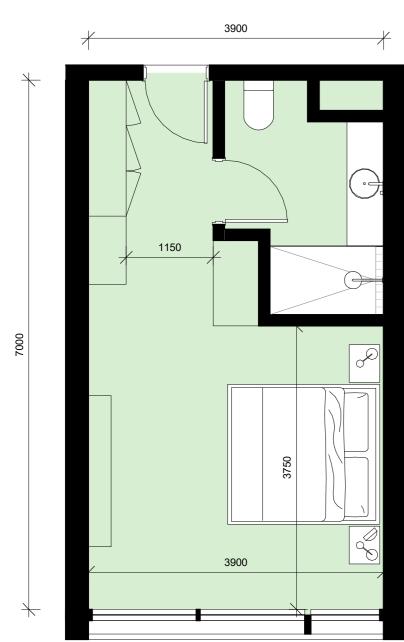

The document must not be used for any purpose which may breach copyright.

| WMK Architecture       | Issue Description       | Date Issue Description | Date | Client        | Project                           | Title                                                                                                                                                             | Drawing No.            | Issue      |
|------------------------|-------------------------|------------------------|------|---------------|-----------------------------------|-------------------------------------------------------------------------------------------------------------------------------------------------------------------|------------------------|------------|
| Melbourne 97 0000 4000 | C ISSUE FOR INFORMATION | 12.05.20               |      | SULEMAN GROUP | MARRIOTT HOTEL                    | DETAIL ROOM LAYOUTS                                                                                                                                               | TP150                  | 1          |
| wmkarchitecture.com    | D ISSUE FOR INFORMATION | 20.05.20               |      |               | 253- 269 WELLINGTON ROAD MULGRAVE |                                                                                                                                                                   | Scale                  | Drawing Si |
| ABN 85 164 151 491     | E ISSUE FOR INFORMATION | 02.06.20               |      |               |                                   |                                                                                                                                                                   | 1:50@A2                | A2         |
|                        | F ISSUE FOR INFORMATION | 22.06.20               |      |               |                                   |                                                                                                                                                                   | Project No.            | Drawn By   |
|                        | G DRAFT ISSUE           | 29.06.20               |      |               |                                   |                                                                                                                                                                   | 19237                  | IC         |
|                        | H ISSUE TO COUNCIL      | 15.07.20               |      |               |                                   | Dimensioned Drawings to take precedence over scaling. Contractor to verify all                                                                                    | CAD Reference          |            |
|                        | I RESPONSE TO RFI       | 16.09.20               |      |               |                                   | dimensions on site before construction. All inconsistencies to be reported to the<br>Architect immediately. This drawing and its contents remain the copyright of | CAD Reference          |            |
|                        |                         |                        |      |               |                                   | WMK Architecture Pty Ltd ©                                                                                                                                        | 16/09/2020 10:20:33 AM |            |

This copied document is made available for the sole purpose of enabling its consideration and review as part of a planning process under the Planning and Environment Act.

The document must not be used for any purpose which may breach copyright.

TYPICAL KING SUITE LAYOUT

TP107 SCALE 1:50

| 0 | 0.5 | 1 | 1.5 | 2m   |
|---|-----|---|-----|------|
|   |     |   |     | 1:50 |
|   |     |   |     | 1.50 |

| WMK Architecture       | Issue Description       | Date Issue Description | Date | Client        | Project                           | Title                                                                                                                                                             | Drawing No.            | Issue        |
|------------------------|-------------------------|------------------------|------|---------------|-----------------------------------|-------------------------------------------------------------------------------------------------------------------------------------------------------------------|------------------------|--------------|
| Melbourne 27 0000 4140 | C ISSUE FOR INFORMATION | 12.05.20               |      | SULEMAN GROUP | MARRIOTT HOTEL                    | DETAIL ROOM LAYOUTS                                                                                                                                               | TP151                  | 1            |
| wmkarchitecture.com    | D ISSUE FOR INFORMATION | 20.05.20               |      |               | 253- 269 WELLINGTON ROAD MULGRAVE |                                                                                                                                                                   | Scale                  | Drawing Size |
| ABN 85 164 151 491     | E ISSUE FOR INFORMATION | 02.06.20               |      |               |                                   |                                                                                                                                                                   | 1:50@A2                | A2           |
|                        | F ISSUE FOR INFORMATION | 22.06.20               |      |               |                                   |                                                                                                                                                                   | Project No.            | Drawn By     |
|                        | G DRAFT ISSUE           | 29.06.20               |      |               |                                   |                                                                                                                                                                   | 19237                  | 10           |
|                        | H ISSUE TO COUNCIL      | 15.07.20               |      |               |                                   | Dimensioned Drawings to take precedence over scaling. Contractor to verify all                                                                                    | CAD Reference          |              |
|                        | I RESPONSE TO RFI       | 16.09.20               |      |               |                                   | dimensions on site before construction. All inconsistencies to be reported to the<br>Architect immediately. This drawing and its contents remain the copyright of | CAD Reference          |              |
|                        |                         |                        |      |               |                                   | WMK Architecture Pty Ltd ©                                                                                                                                        | 16/09/2020 10:20:34 AM |              |