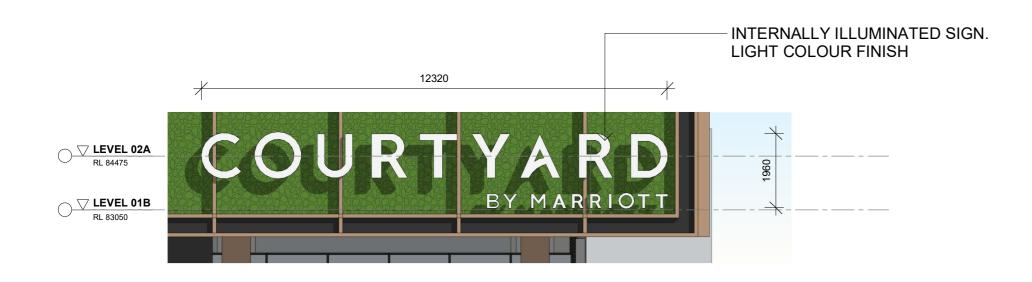

| Title           | Drawing No. | Issue        |
|-----------------|-------------|--------------|
| SIGNAGE DETAILS | TP250       | 1            |
|                 | Scale       | Drawing Size |
|                 | 1:100@A2    | A2           |
|                 | Project No. | Drawn By     |
|                 | 19237       | JC           |