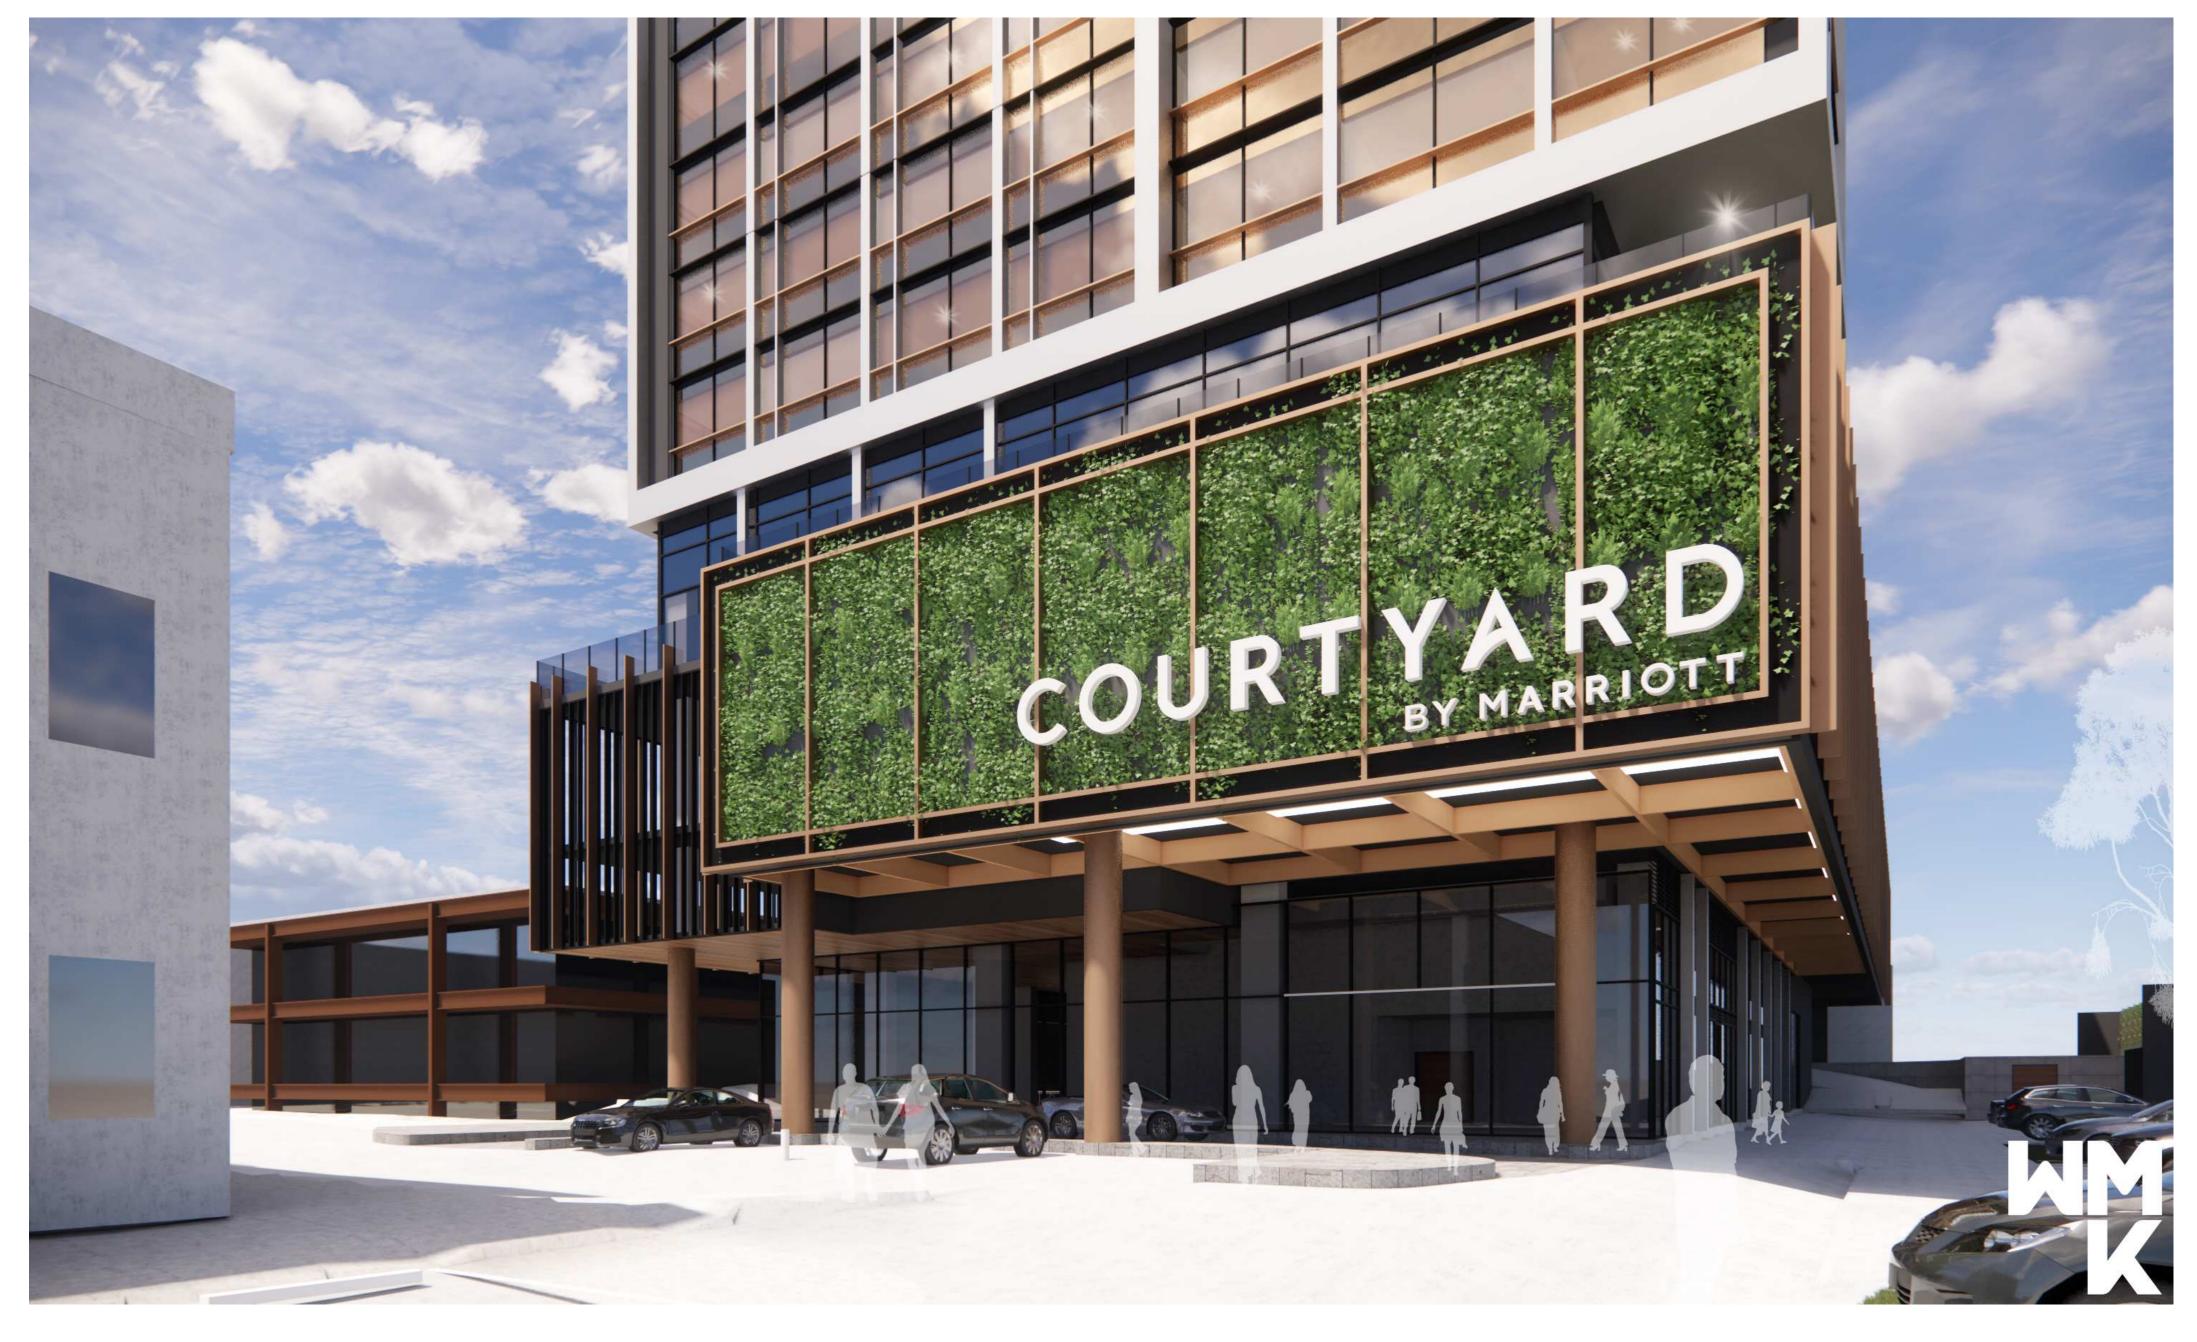

 DRMATION
 22.06.20

 29.06.20
 15.07.20

16.09.20

Issue Description

SULEMAN GROUP

Project
MARRIOTT HOTEL
253- 269 WELLINGTON ROAD MULGRAVE

ARTIST IMPRESSION

 Drawing No.
 Issue

 TP602
 I

 Scale
 Drawing Size

 N/A
 A2

 Project No.
 Drawn By

 19237
 JC

Dimensioned Drawings to take precedence over scaling. Contractor to verify all dimensions on site before construction. All inconsistencies to be reported to the Architect immediately. This drawing and its contents remain the copyright of WMK Architecture Pty Ltd ©