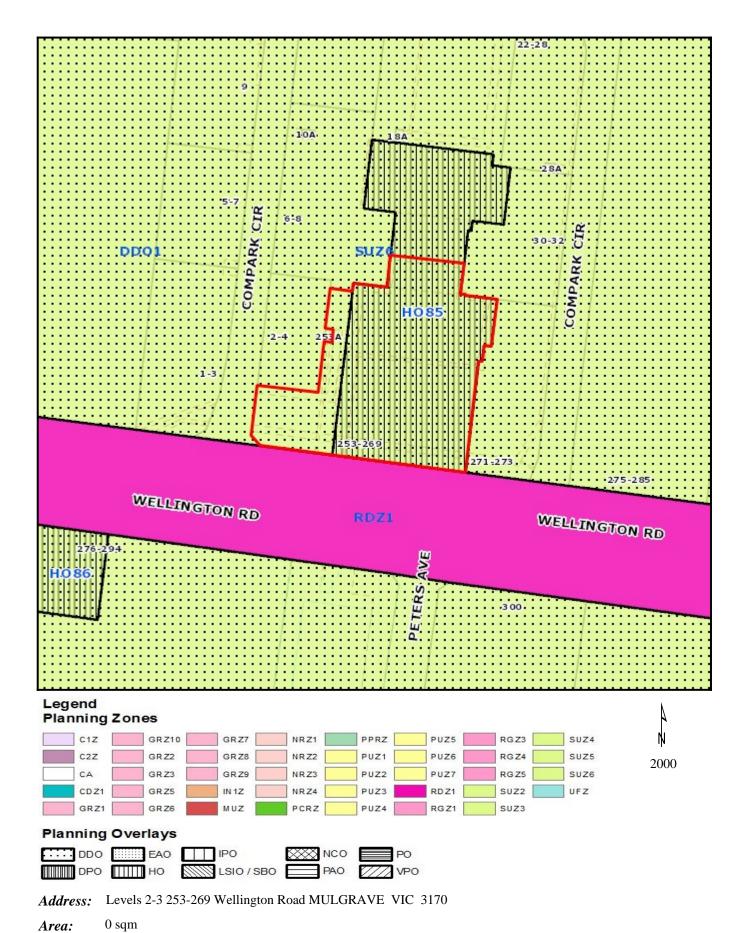

ADVERTISED COPY - CITY OF MONASH 253- 269 WELLINGTON ROAD MULGRAVE

This copied document is made available for the sole
purpose of enabling its consideration and review as

Project

purpose of enabling its consideration and review as part of a planning process under the Planning and Environment Act.

The document must not be used for any purpose

which may breach copyright.

ARTIST IMPRESSION

 Drawing No.
 Issue

 TP600
 I

 Scale
 Drawing Size

 N/A
 A2

 Project No.
 Drawn By