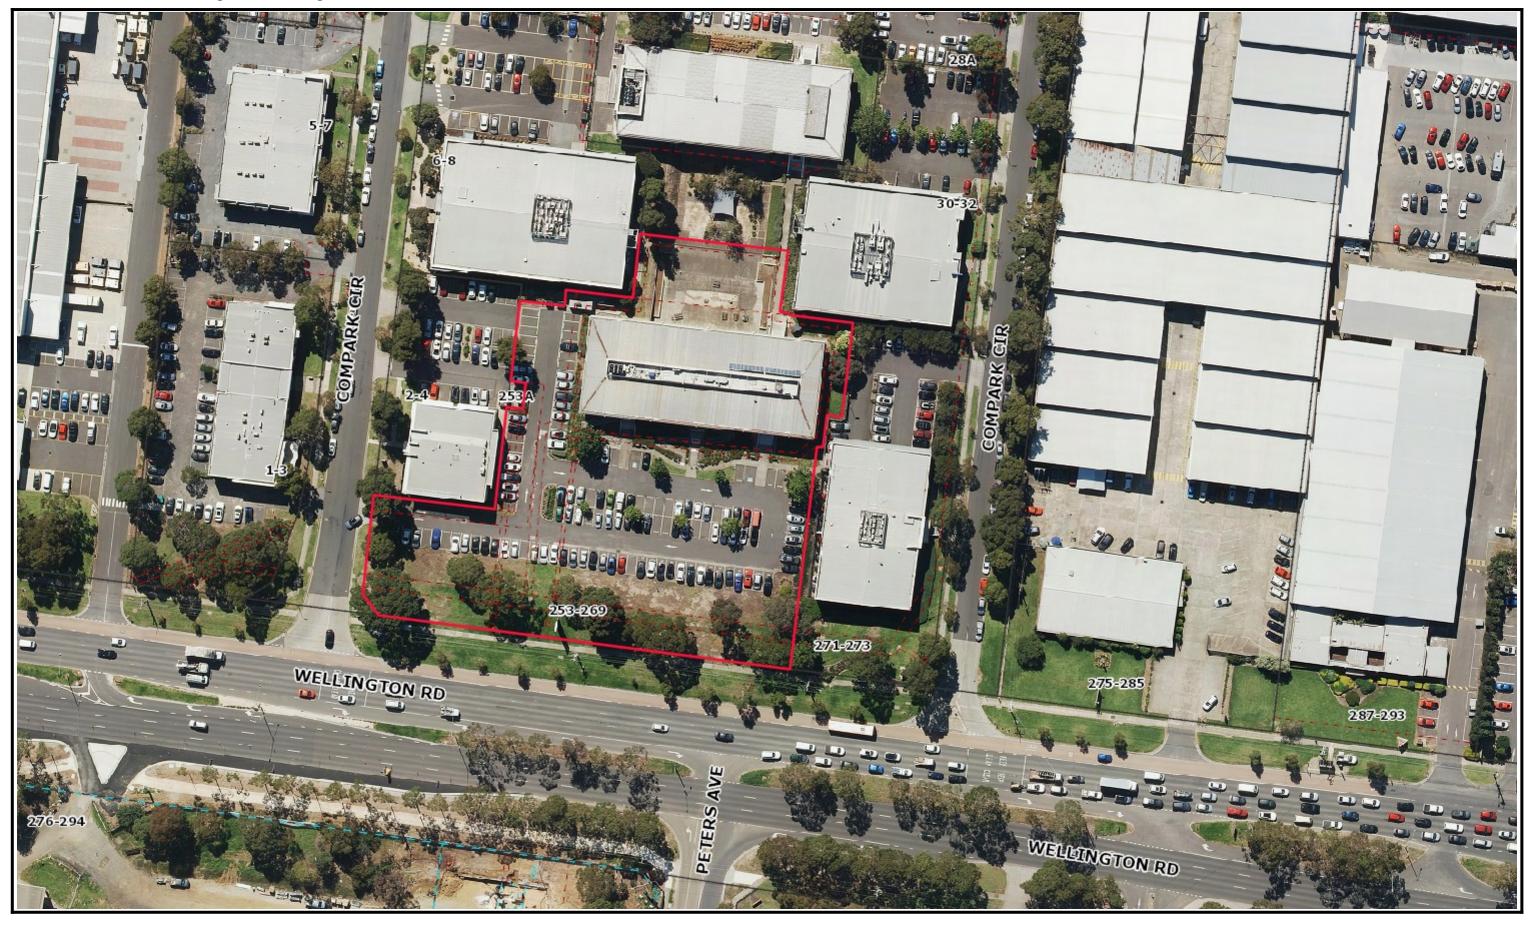

Attachment 1: 253-269 Wellington Road, Mulgrave

Date Client

Issue Description Issue Description C ISSUE FOR INFORMATION 12.05.20 D ISSUE FOR INFORMATION 20.05.20 E ISSUE FOR INFORMATION 02.06.20 F ISSUE FOR INFORMATION 22.06.20 G DRAFT ISSUE 29.06.20 H ISSUE TO COUNCIL 15.07.20 I RESPONSE TO RFI 16.09.20

ADVERTISED COPY - CITY OF MONASH 253- 269 WELLINGTON ROAD MULGRAVE

This copied document is made available for the sole
purpose of enabling its consideration and review as

Project

purpose of enabling its consideration and review as part of a planning process under the Planning and Environment Act.