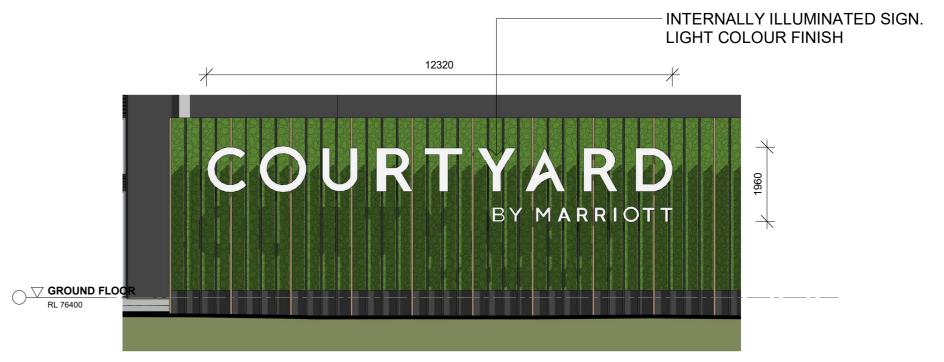

The document must not be used for any purpose which may breach copyright.

SIGNAGE - BUILDING WEST TP203 SCALE 1 : 100

SIGNAGE - BUILDING EAST
TP201 SCALE 1: 100

SIGNAGE - PODIUM WEST TP203 SCALE 1 : 100

SIGNAGE - GROUND SOUTH TP200 | SCALE 1 : 100

| Title           | Drawing No. | Issue        |
|-----------------|-------------|--------------|
| SIGNAGE DETAILS | TP250       | 1            |
|                 | Scale       | Drawing Size |
|                 | 1:100@A2    | A2           |
|                 | Project No. | Drawn By     |
|                 | 19237       | JC           |