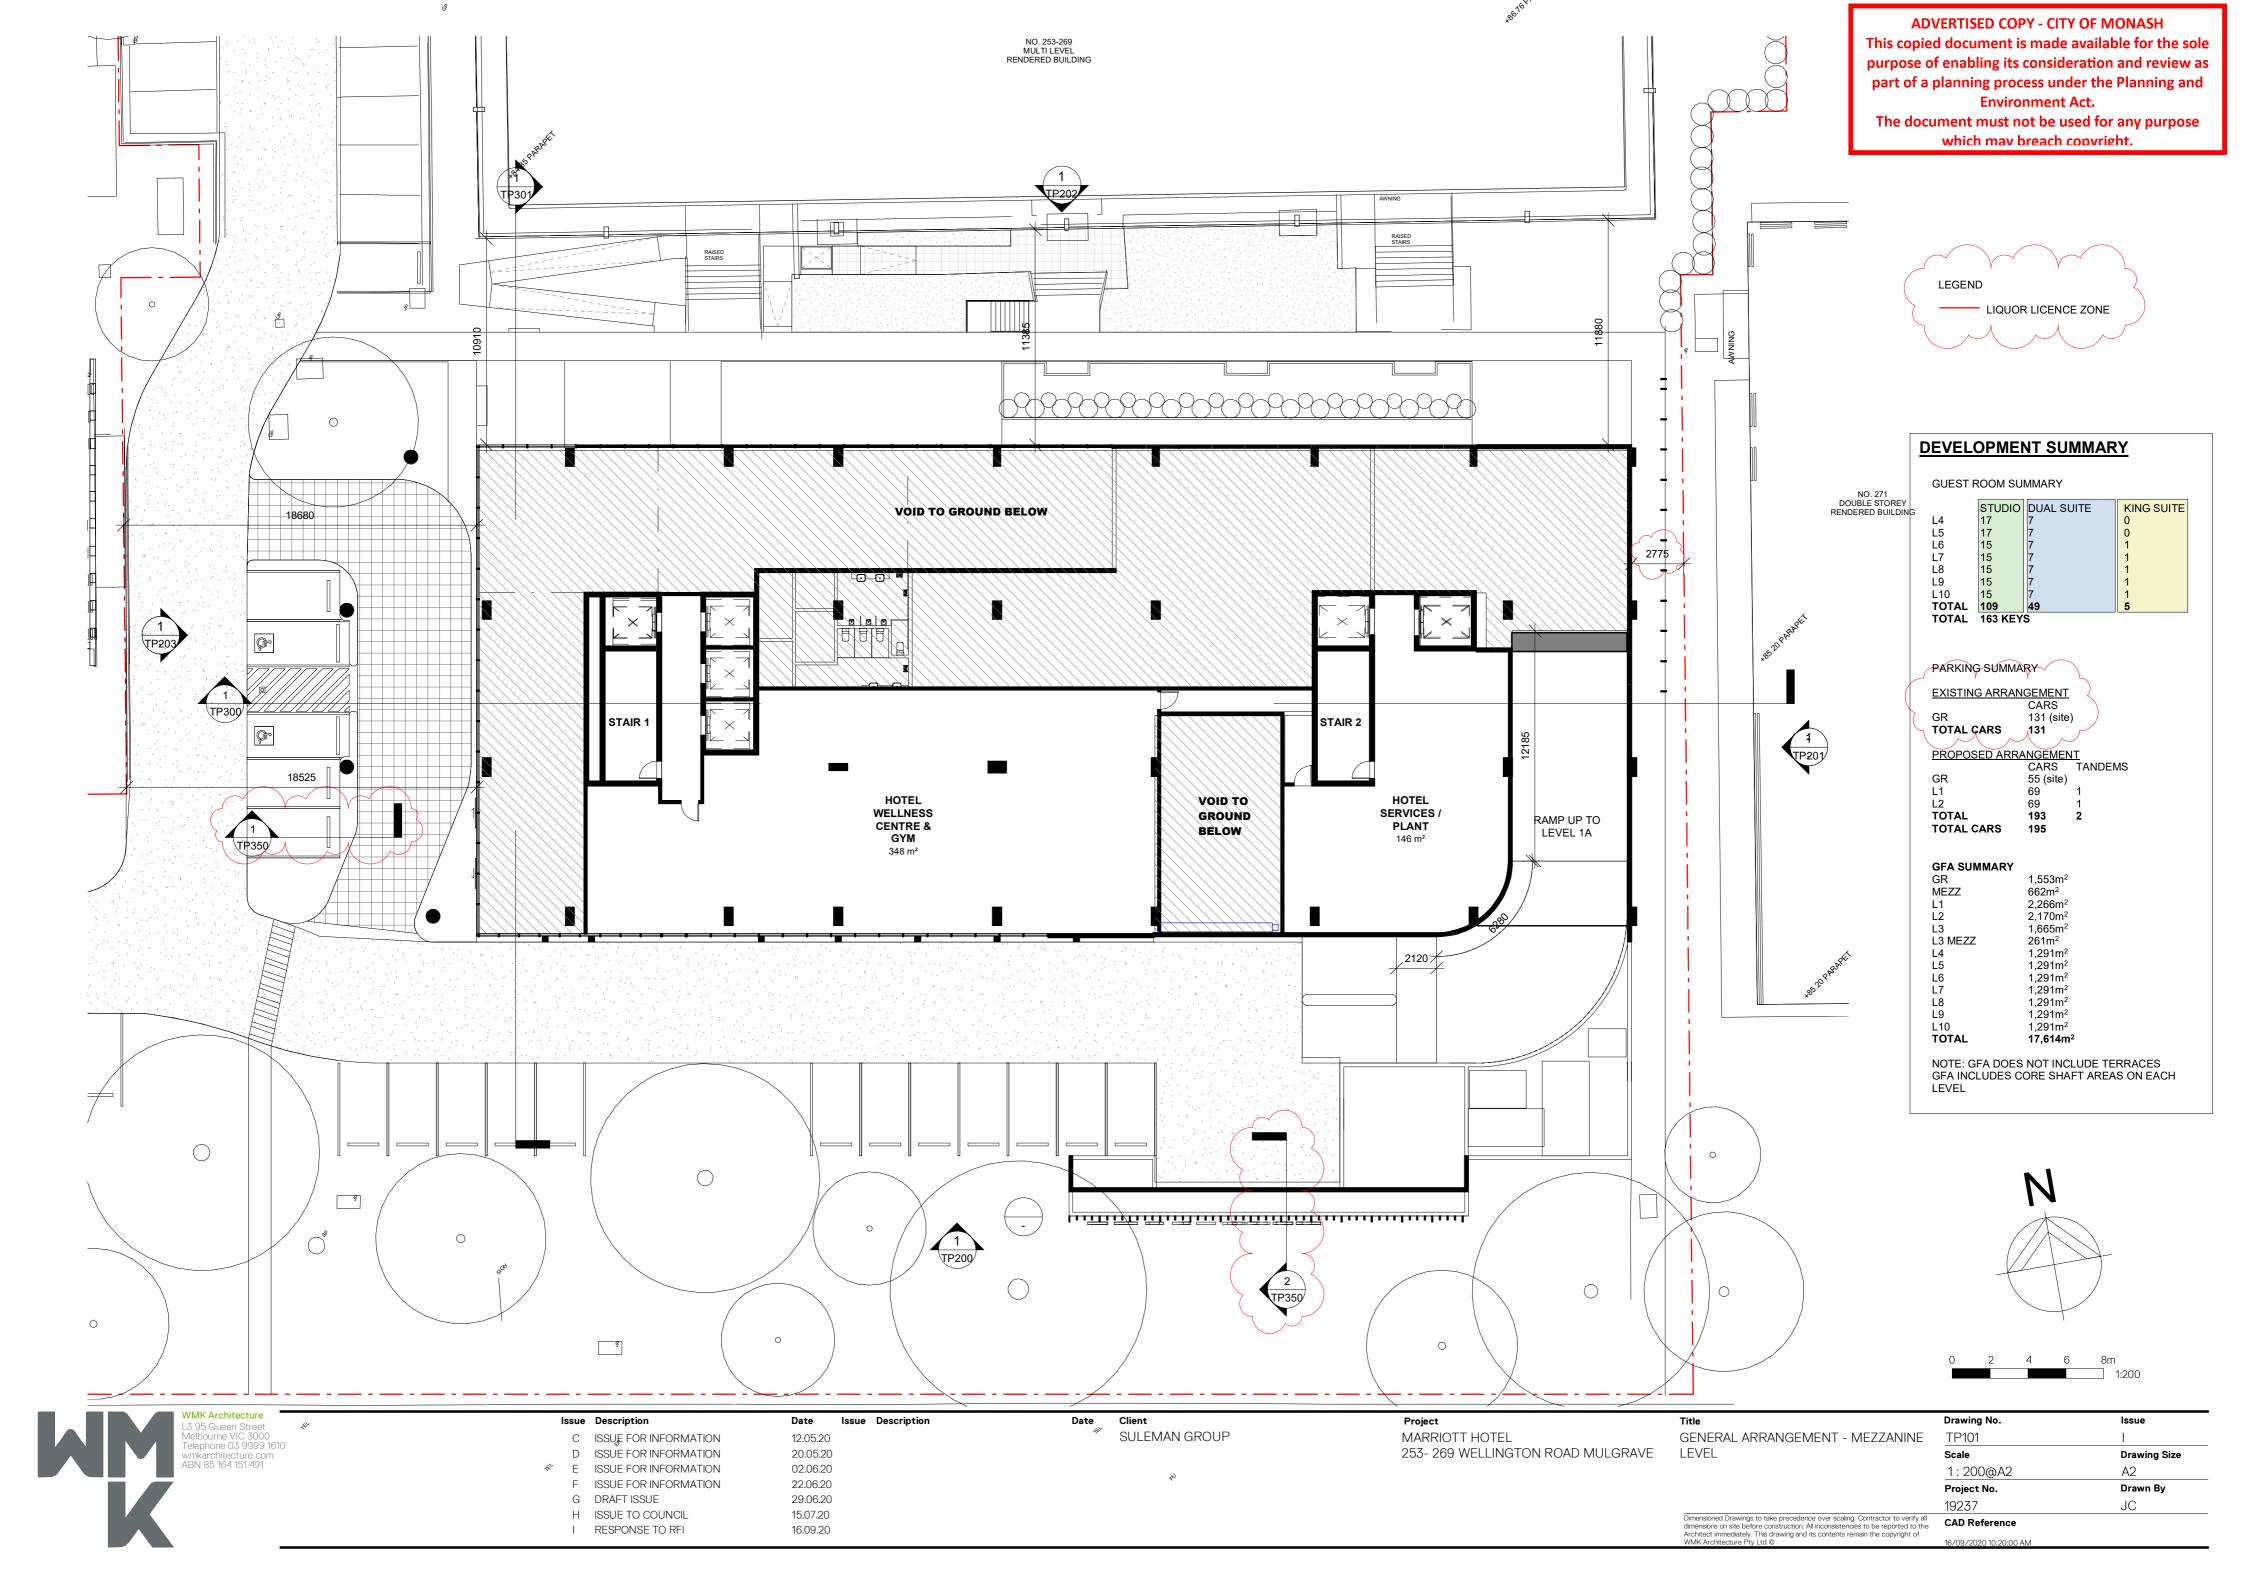

| Issue Description       | Date Issue Description | Date | Client        | Project                           | Title                                                                                                                                                             | Drawing No.            | Issue        |
|-------------------------|------------------------|------|---------------|-----------------------------------|-------------------------------------------------------------------------------------------------------------------------------------------------------------------|------------------------|--------------|
| C ISSUE FOR INFORMATION | 12.05.20               |      | SULEMAN GROUP | MARRIOTT HOTEL                    | NORTHERN COURTYARD DETAIL PLAN                                                                                                                                    | TP130                  | 1            |
| D ISSUE FOR INFORMATION | 20.05.20               |      |               | 253- 269 WELLINGTON ROAD MULGRAVE |                                                                                                                                                                   | Scale                  | Drawing Size |
| E ISSUE FOR INFORMATION | 02.06.20               |      |               |                                   |                                                                                                                                                                   | 1:100@A2               | A2           |
| F ISSUE FOR INFORMATION | 22.06.20               |      |               |                                   |                                                                                                                                                                   | Project No.            | Drawn By     |
| G DRAFT ISSUE           | 29.06.20               |      |               |                                   |                                                                                                                                                                   | 19237                  | 10           |
| H ISSUE TO COUNCIL      | 15.07.20               |      |               |                                   | Dimensioned Drawings to take precedence over scaling. Contractor to verify all                                                                                    |                        | 00           |
| I RESPONSE TO RFI       | 16.09.20               |      |               |                                   | dimensions on site before construction. All inconsistencies to be reported to the<br>Architect immediately. This drawing and its contents remain the copyright of | CAD Reference          |              |
|                         |                        |      |               |                                   | WMK Architecture Pty Ltd ©                                                                                                                                        | 16/09/2020 10:20:30 AM |              |