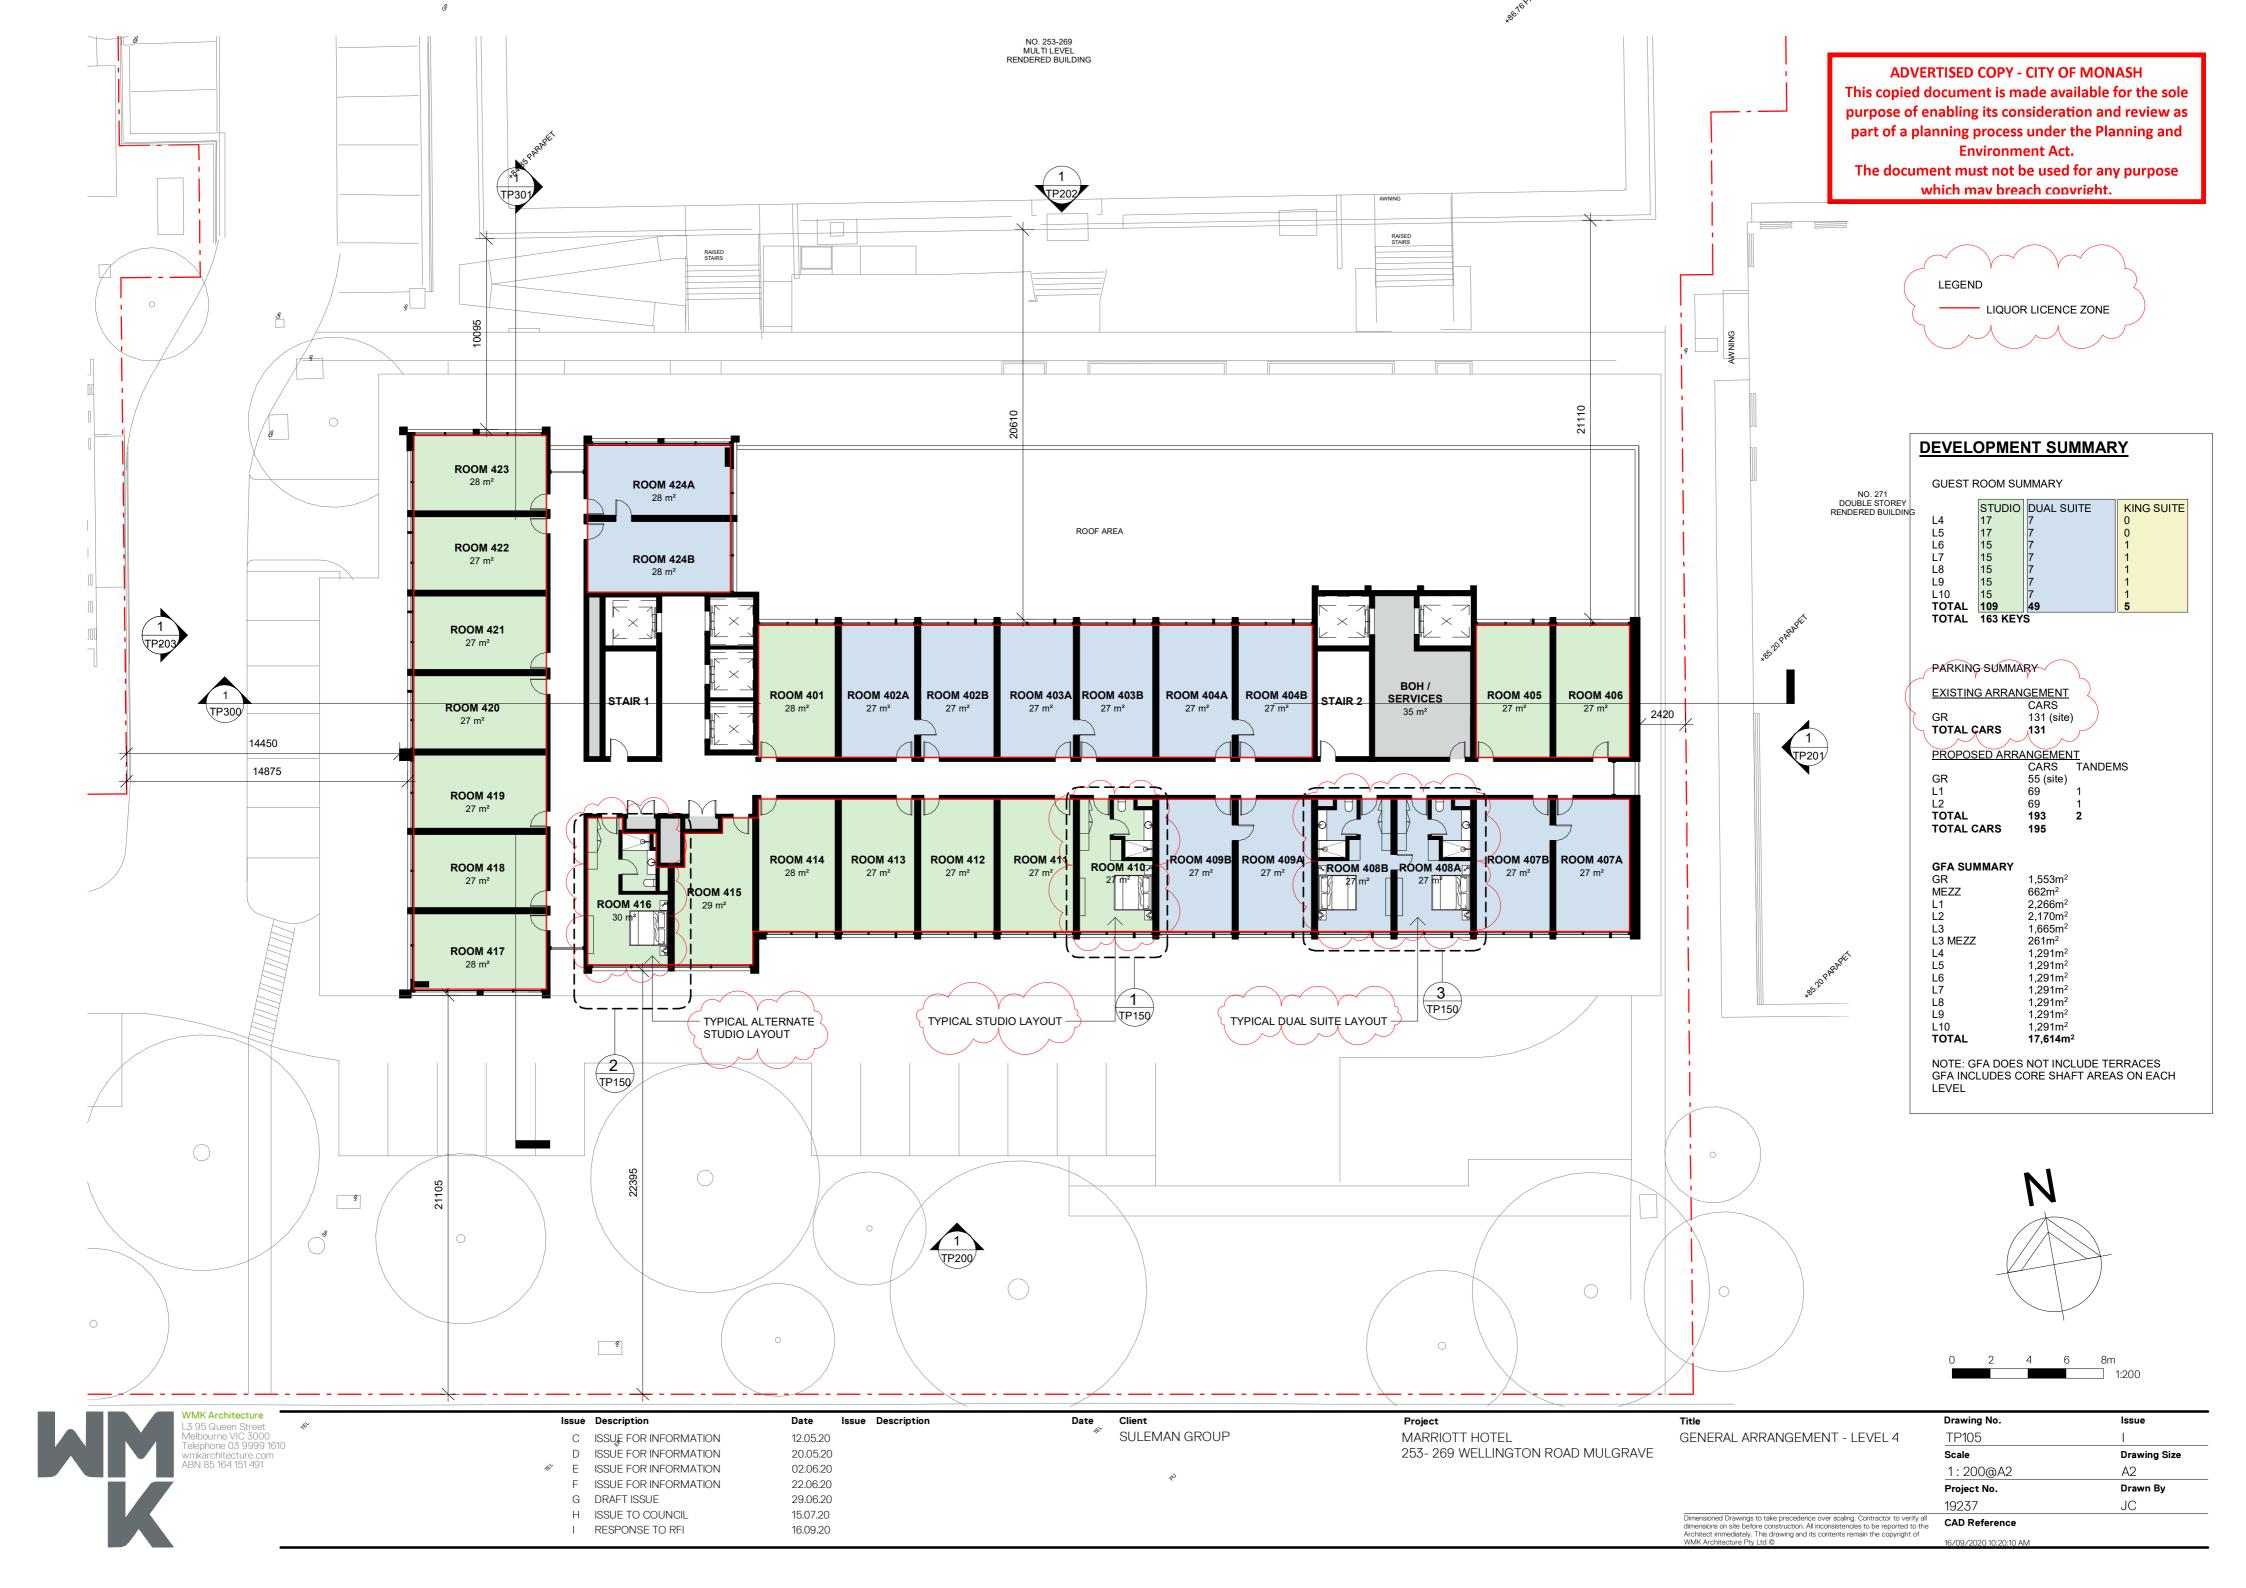

The document must not be used for any purpose which may breach copyright.

| WMK Architecture       | Issue Description       | Date Issue Description | Date | Client        | Project                           | Title                                                                                                                                                             | Drawing No.            | Issue      |
|------------------------|-------------------------|------------------------|------|---------------|-----------------------------------|-------------------------------------------------------------------------------------------------------------------------------------------------------------------|------------------------|------------|
| Melbourne 97 0000 4000 | C ISSUE FOR INFORMATION | 12.05.20               |      | SULEMAN GROUP | MARRIOTT HOTEL                    | DETAIL ROOM LAYOUTS                                                                                                                                               | TP150                  | 1          |
| wmkarchitecture.com    | D ISSUE FOR INFORMATION | 20.05.20               |      |               | 253- 269 WELLINGTON ROAD MULGRAVE |                                                                                                                                                                   | Scale                  | Drawing Si |
| ABN 85 164 151 491     | E ISSUE FOR INFORMATION | 02.06.20               |      |               |                                   |                                                                                                                                                                   | 1:50@A2                | A2         |
|                        | F ISSUE FOR INFORMATION | 22.06.20               |      |               |                                   |                                                                                                                                                                   | Project No.            | Drawn By   |
|                        | G DRAFT ISSUE           | 29.06.20               |      |               |                                   |                                                                                                                                                                   | 19237                  | IC         |
|                        | H ISSUE TO COUNCIL      | 15.07.20               |      |               |                                   | Dimensioned Drawings to take precedence over scaling. Contractor to verify all                                                                                    | CAD Reference          |            |
|                        | I RESPONSE TO RFI       | 16.09.20               |      |               |                                   | dimensions on site before construction. All inconsistencies to be reported to the<br>Architect immediately. This drawing and its contents remain the copyright of | CAD Reference          |            |
|                        |                         |                        |      |               |                                   | WMK Architecture Pty Ltd ©                                                                                                                                        | 16/09/2020 10:20:33 AM |            |