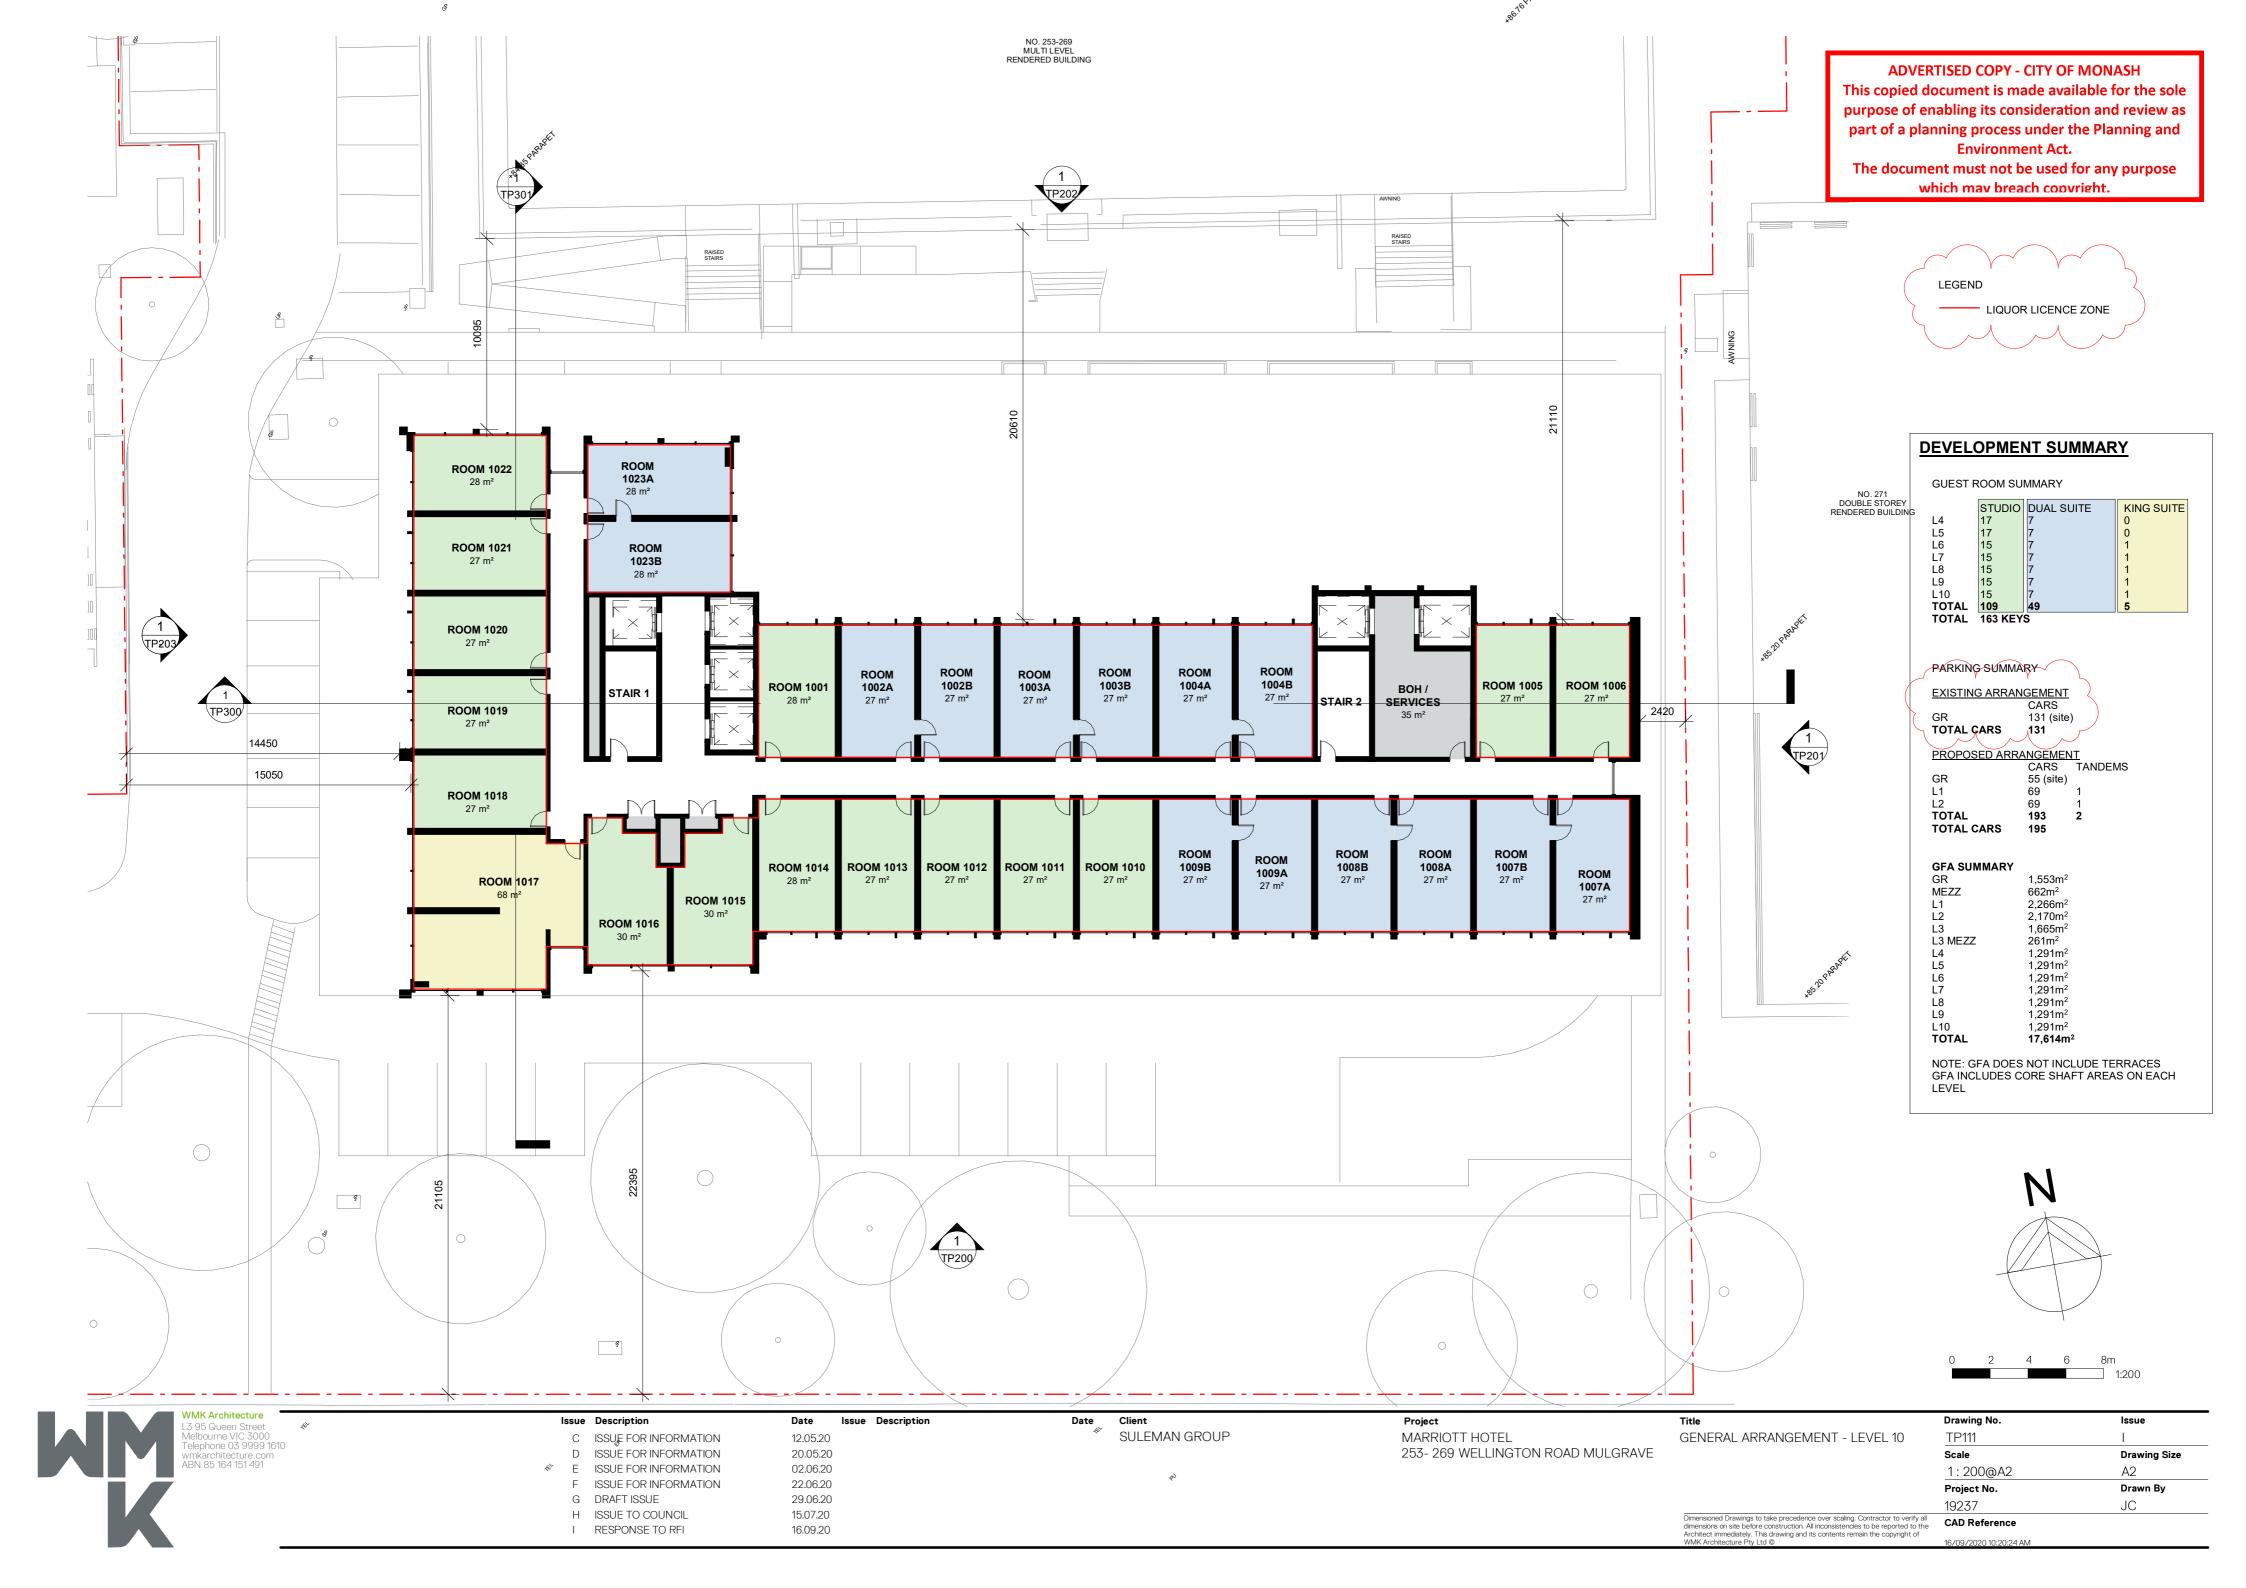

Attachment 1: 253-269 Wellington Road, Mulgrave

Date Client

Issue Description Issue Description C ISSUE FOR INFORMATION 12.05.20 D ISSUE FOR INFORMATION 20.05.20 E ISSUE FOR INFORMATION 02.06.20 F ISSUE FOR INFORMATION 22.06.20 G DRAFT ISSUE 29.06.20 H ISSUE TO COUNCIL 15.07.20 I RESPONSE TO RFI 16.09.20

ADVERTISED COPY - CITY OF MONASH 253- 269 WELLINGTON ROAD MULGRAVE

This copied document is made available for the sole
purpose of enabling its consideration and review as

Project

purpose of enabling its consideration and review as part of a planning process under the Planning and Environment Act.

The document must not be used for any purpose

which may breach copyright.

ARTIST IMPRESSION

 Drawing No.
 Issue

 TP600
 I

 Scale
 Drawing Size

 N/A
 A2

 Project No.
 Drawn By

 19237
 JC

Dimensioned Drawings to take precedence over scaling. Contractor to verify all dimensions on site before construction. All inconsistencies to be reported to the Architect immediately. This drawing and its contents remain the copyright of WMK Architecture Pty Ltd ©