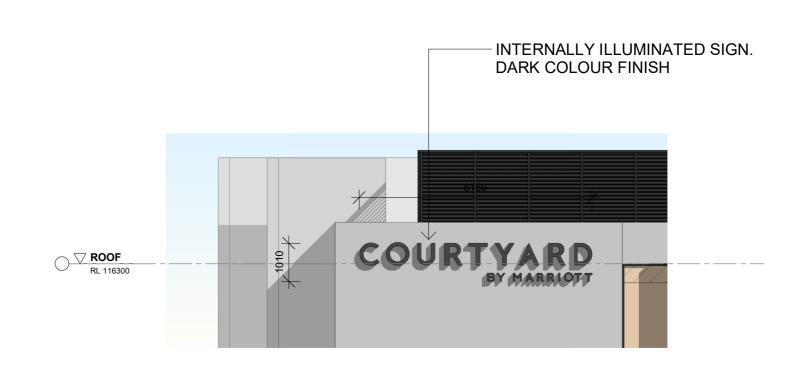

| Title           | Drawing No. | Issue        |
|-----------------|-------------|--------------|
| SIGNAGE DETAILS | TP250       | 1            |
|                 | Scale       | Drawing Size |
|                 | 1:100@A2    | A2           |
|                 | Project No. | Drawn By     |
|                 | 19237       | JC           |