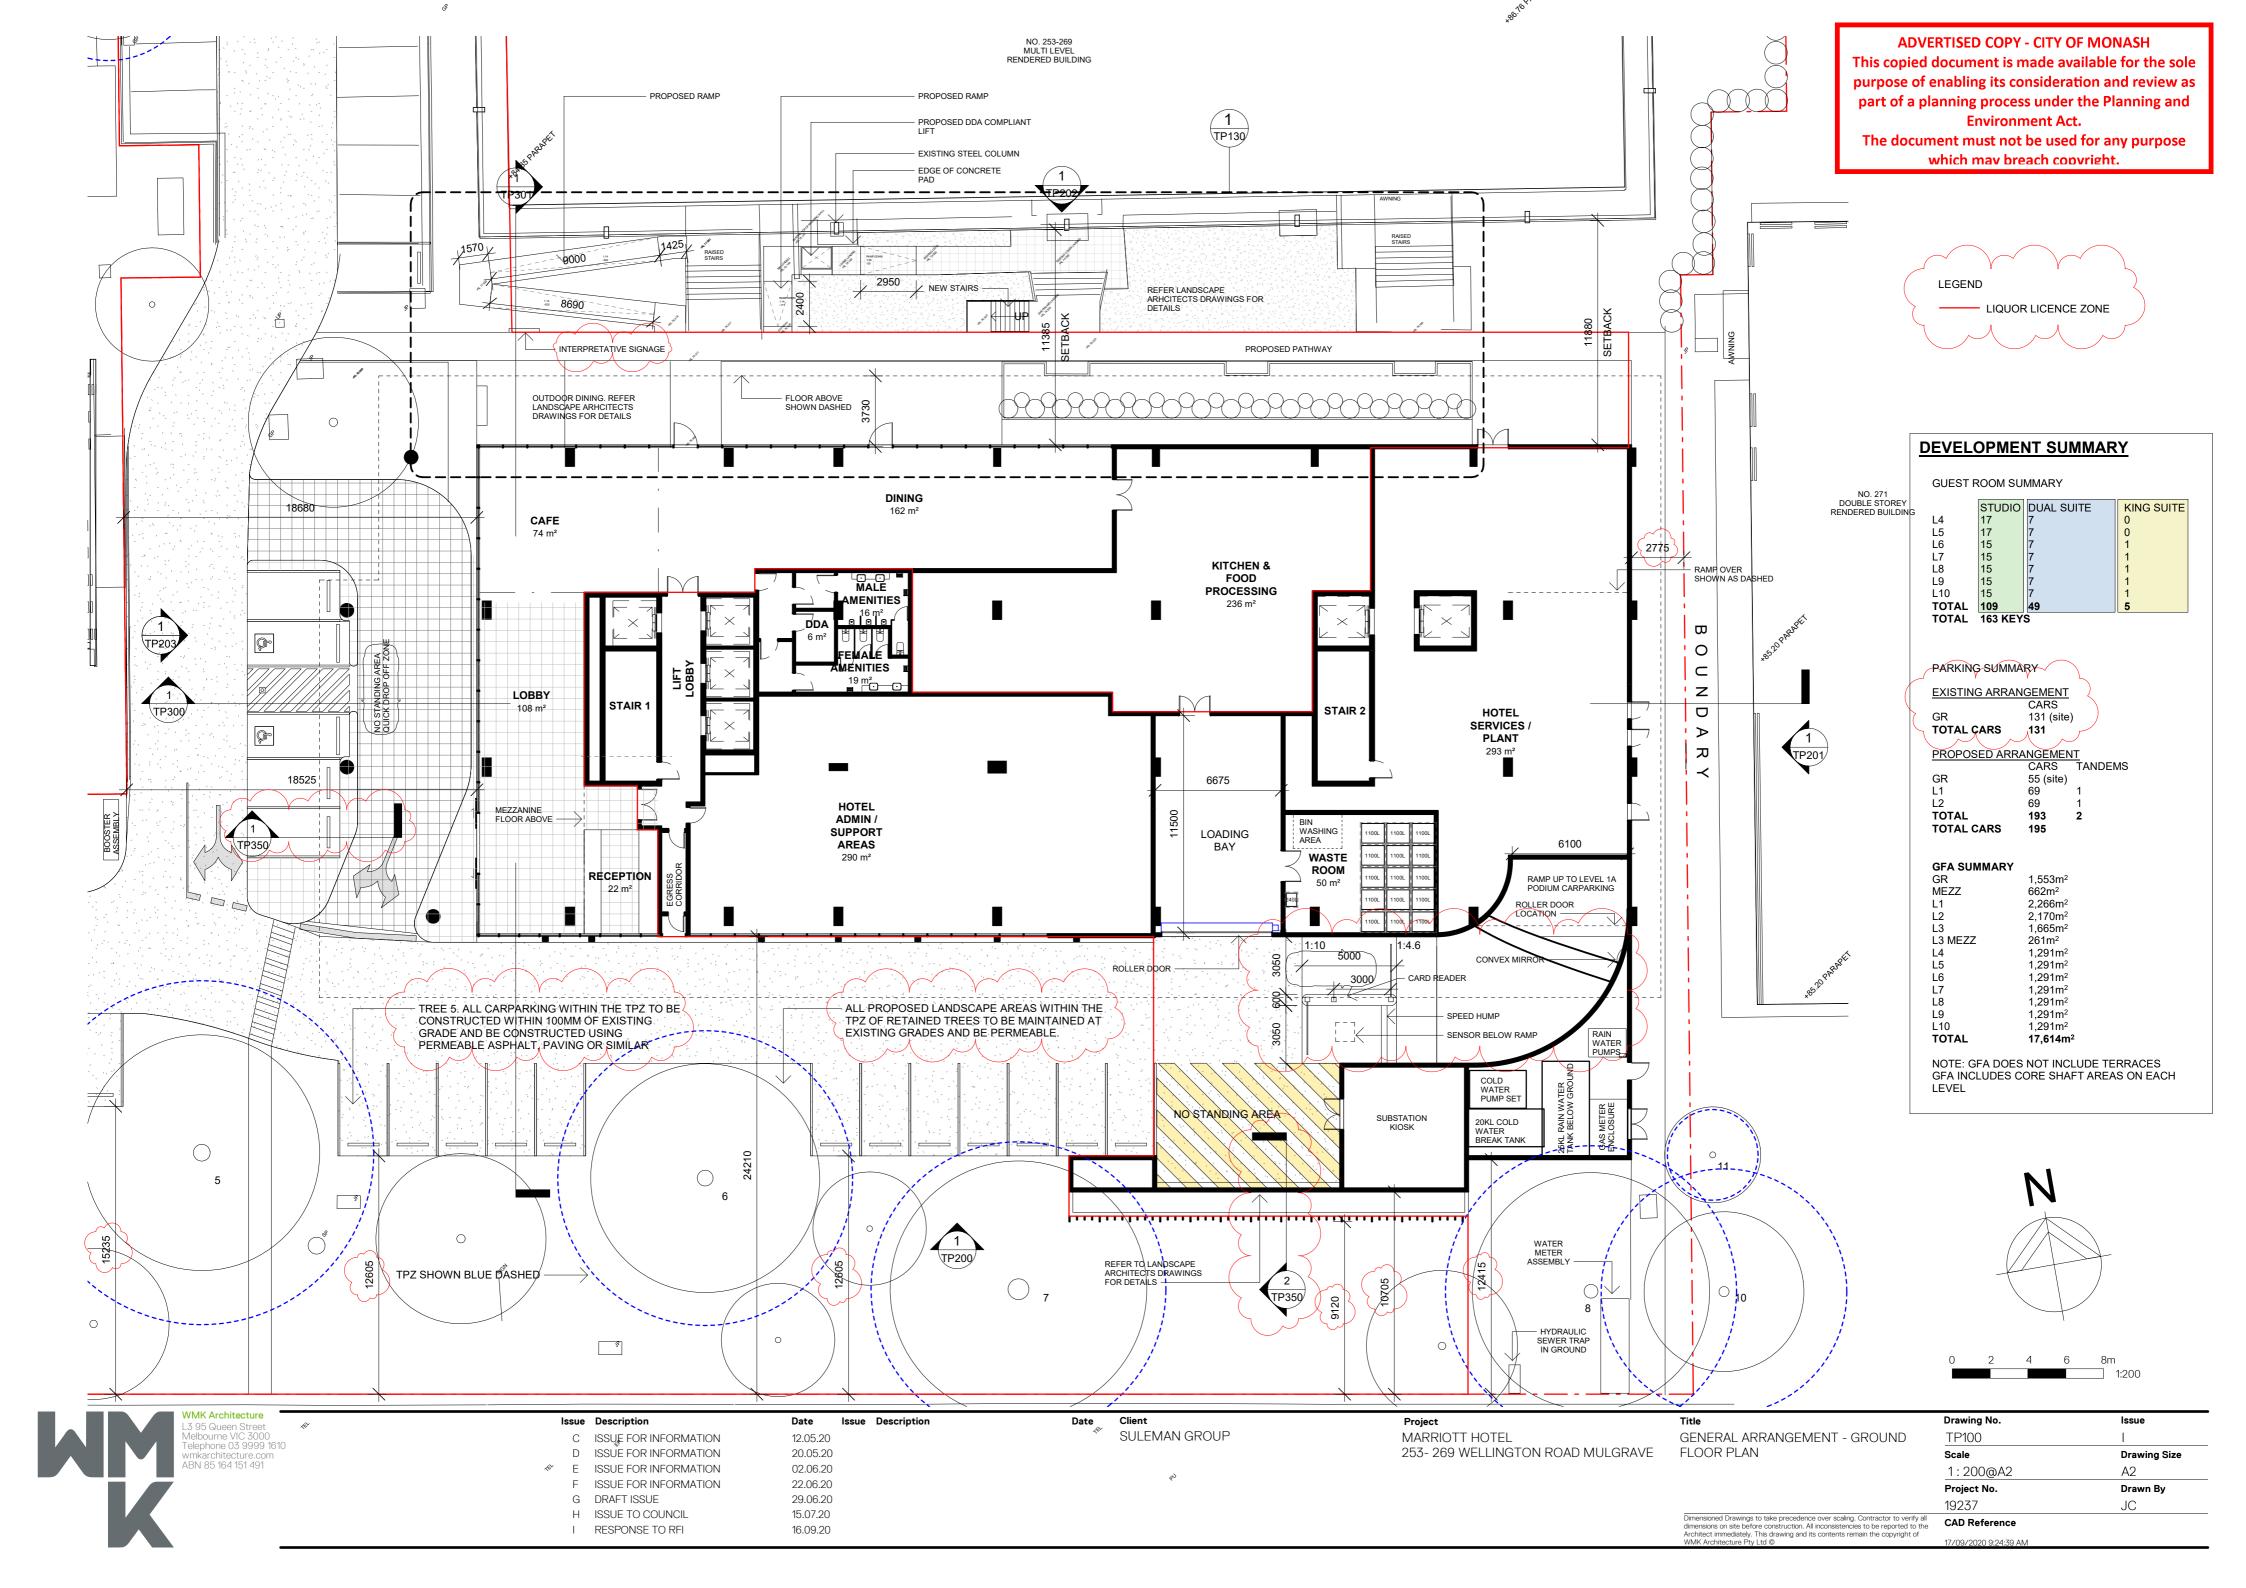

| Issue Description       | Date Issue Description | Date | Client        | Project                           | Title                                                                                                                                                             | Drawing No.            | Issue        |
|-------------------------|------------------------|------|---------------|-----------------------------------|-------------------------------------------------------------------------------------------------------------------------------------------------------------------|------------------------|--------------|
| C ISSUE FOR INFORMATION | 12.05.20               |      | SULEMAN GROUP | MARRIOTT HOTEL                    | NORTHERN COURTYARD DETAIL PLAN                                                                                                                                    | TP130                  | 1            |
| D ISSUE FOR INFORMATION | 20.05.20               |      |               | 253- 269 WELLINGTON ROAD MULGRAVE |                                                                                                                                                                   | Scale                  | Drawing Size |
| E ISSUE FOR INFORMATION | 02.06.20               |      |               |                                   |                                                                                                                                                                   | 1:100@A2               | A2           |
| F ISSUE FOR INFORMATION | 22.06.20               |      |               |                                   |                                                                                                                                                                   | Project No.            | Drawn By     |
| G DRAFT ISSUE           | 29.06.20               |      |               |                                   |                                                                                                                                                                   | 19237                  | 10           |
| H ISSUE TO COUNCIL      | 15.07.20               |      |               |                                   | Dimensioned Drawings to take precedence over scaling. Contractor to verify all                                                                                    |                        | 00           |
| I RESPONSE TO RFI       | 16.09.20               |      |               |                                   | dimensions on site before construction. All inconsistencies to be reported to the<br>Architect immediately. This drawing and its contents remain the copyright of | CAD Reference          |              |
|                         |                        |      |               |                                   | WMK Architecture Pty Ltd ©                                                                                                                                        | 16/09/2020 10:20:30 AM |              |