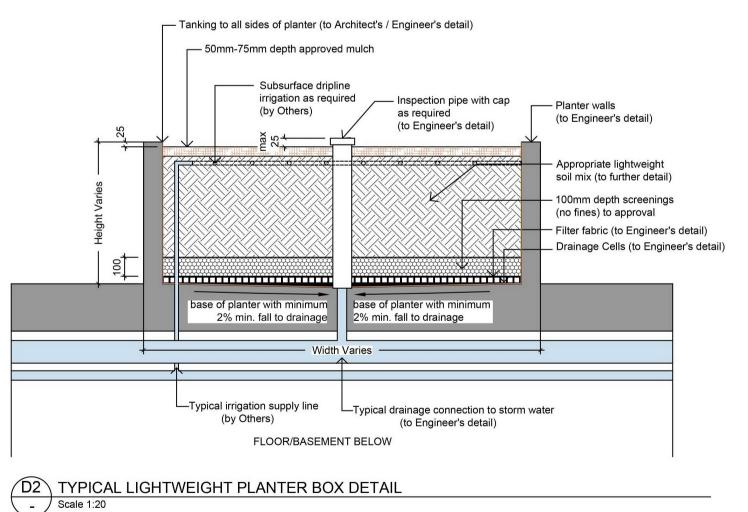

Marriott Hotel

253-259 Wellington Road,

CHECKED DWG NO CAD FILE 20-334 L-TP.dwg



This drawing must not be copied in whole or in part without the consent of John Patrick Landscape Architects Pty Ltd Do not scale off drawings

NOT FOR CONSTRUCTION

**ADVERTISED COPY - CITY OF MONASH** This copied document is made available for the sole purpose of enabling its consideration and review as part of a planning process under the Planning and Environment Act. The document must not be used for any purpose which may breach copyright.

324 Victoria Street, Richmond, VIC 3121 T +61 3 9429 4855 F +61 3 9429 8211 admin@johnpatrick.com.au www.johnpatrick.com.au

**PROJECT** 20-334 L-TP

253-259 Wellington Road, Mulgrave - Marriott Hotel

for Town Planning

CHECKED DWG NO CAD FILE 20-334 L-TP.dwg







Provide mounded topsoil berm to hold water during maintenance & establishment. Mulch 75mm depth or as specified. New topsoil 300mm depth, or as specified, cultivated into existing subsoil min.150mm depth -Break up sides and base of hole.

1. Dig hole twice as deep as root ball and allow at least 200mm around sides for backfilling with topsoil. 2. Apply fertiliser in base of hole, cover with topsoil (type & rate as per spec.). Avoid root contact. 3. Place plant in centre of hole, backfill with specified topsoil, firming progressively. 4. Water well into saucer around crown of plant.

5. Stake larger shrubs where necessary using

50x50x1200mm hardwood stakes.

D3 TYPICAL SHRUB PLANTING DETAIL

Scale N.T.S.

Architects Pty Ltd

ADVERTISED COPY - CITY OF MONASH This copied document is made a