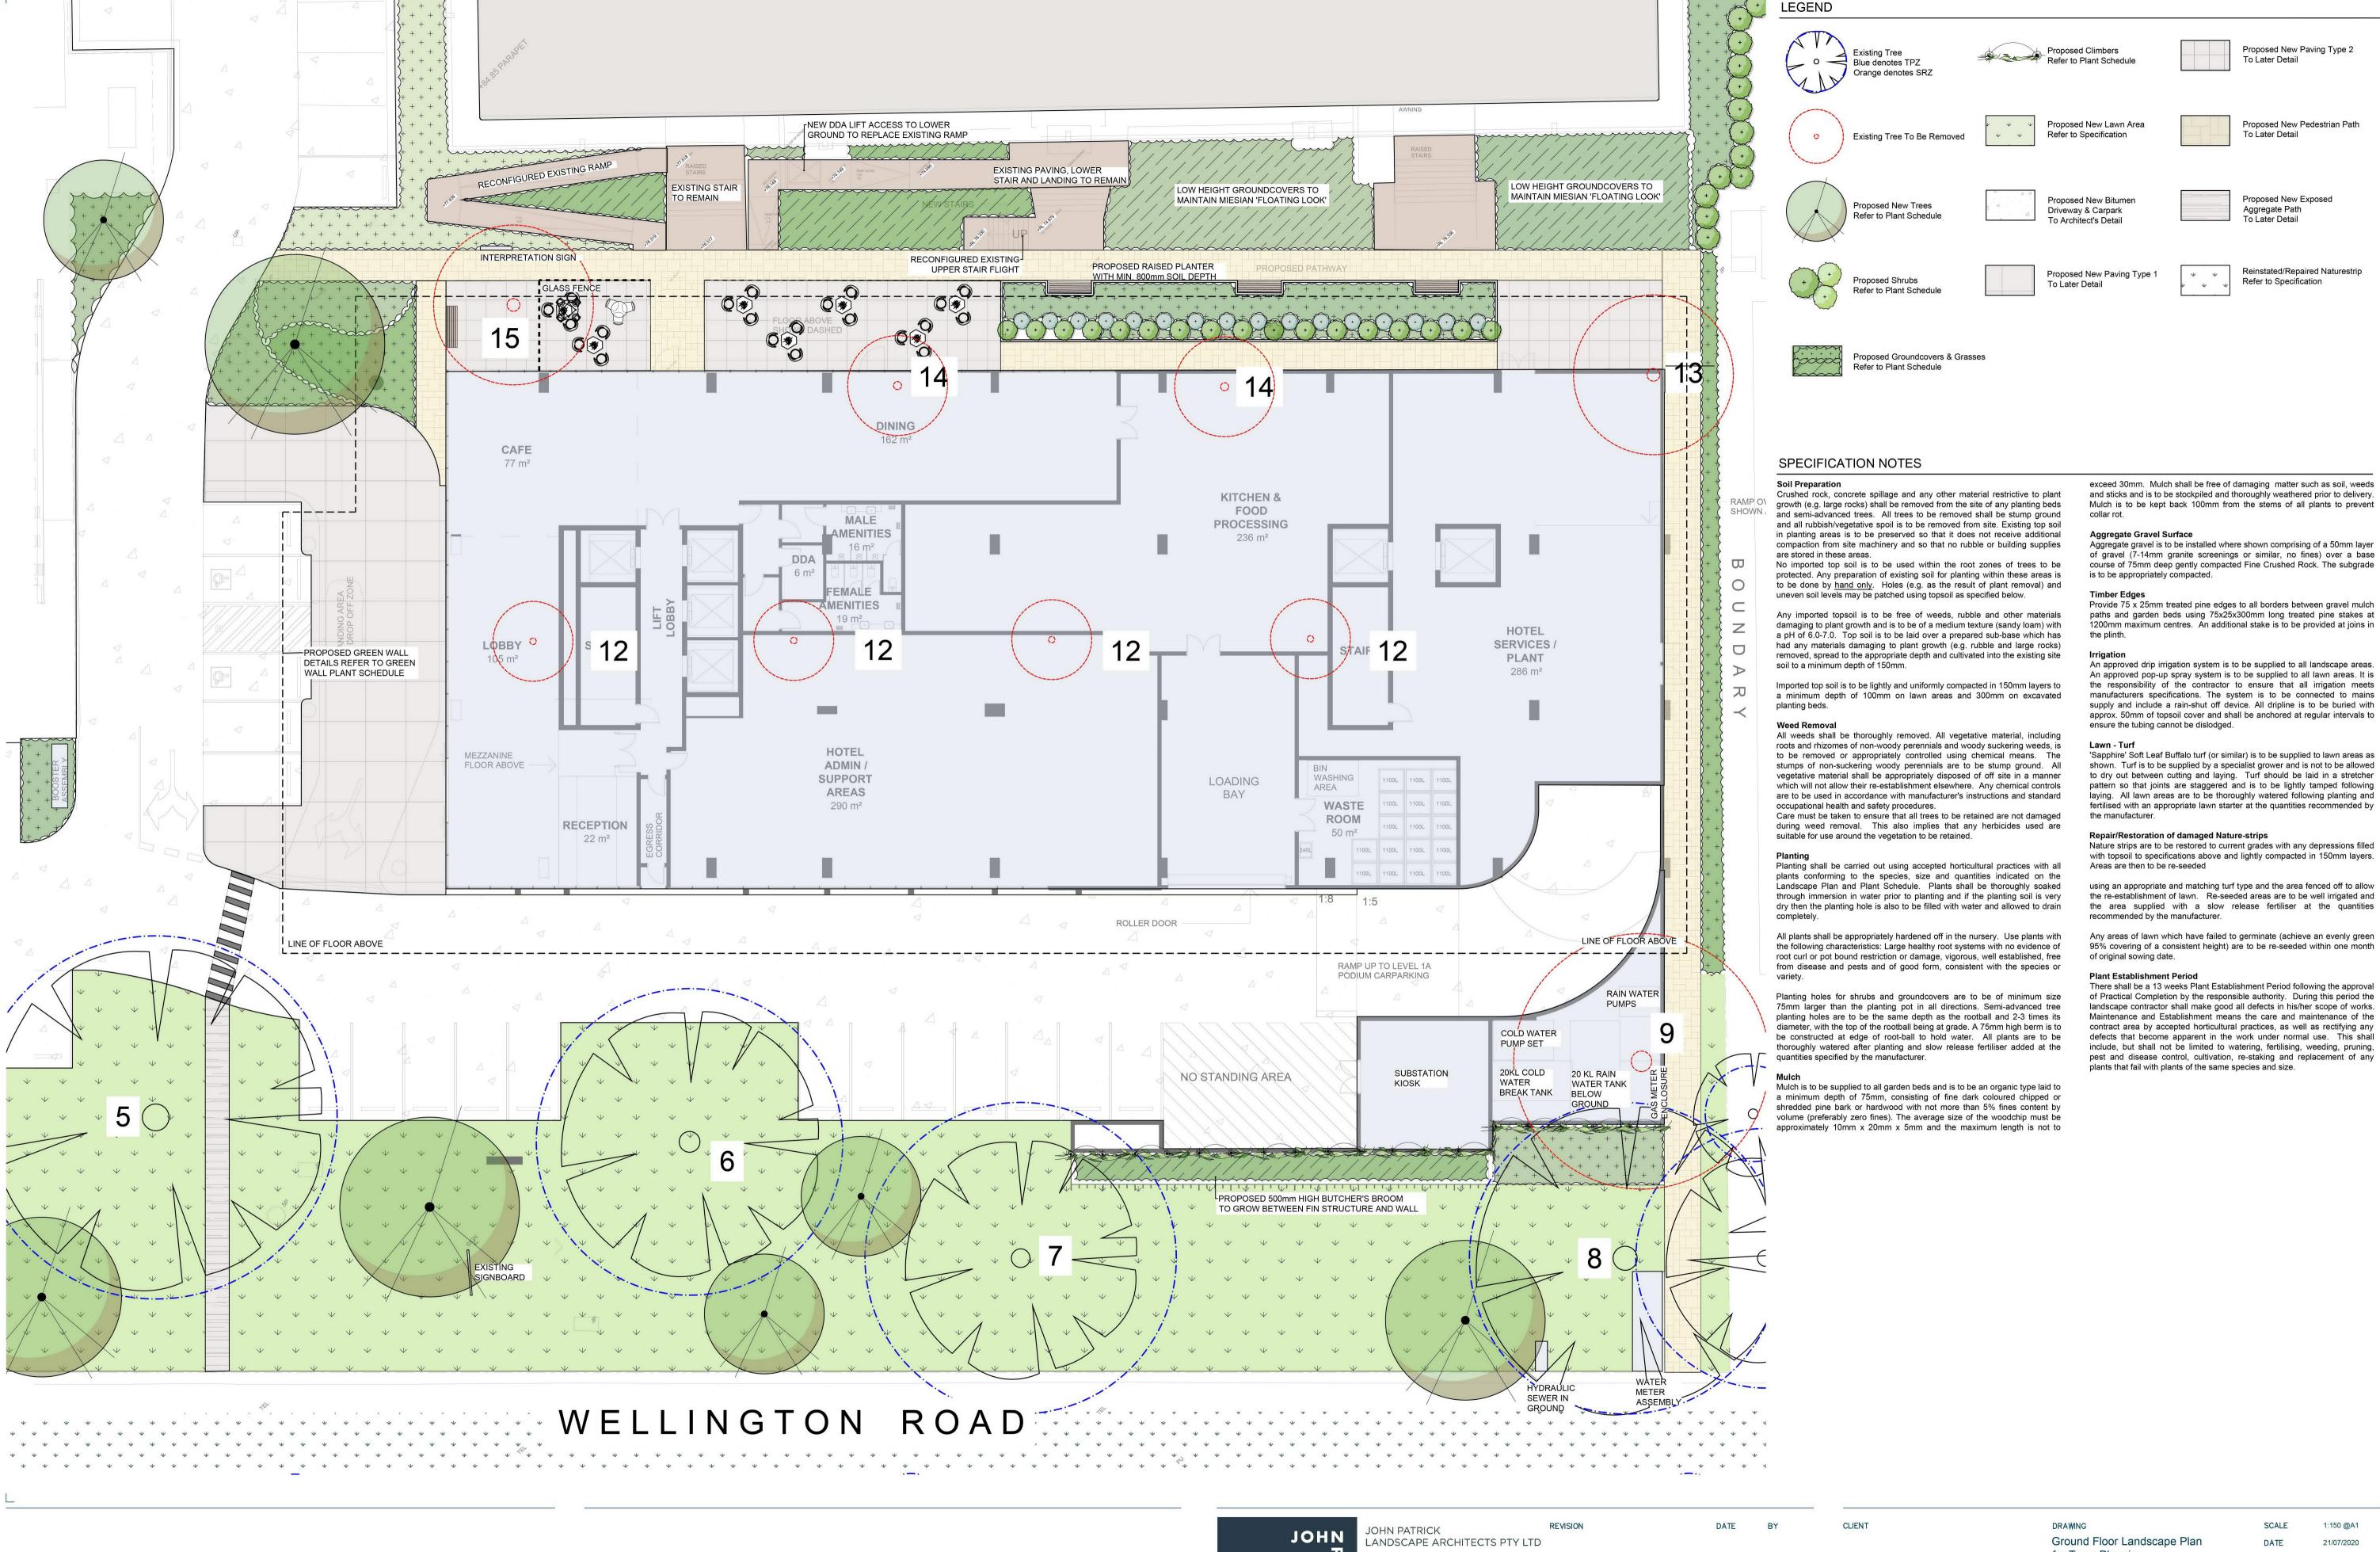

e

 TP700
 I

 Scale
 Drawing Size

 N/A
 A2

 Project No.
 Drawn By

 19237
 JC

Dimensioned Drawings to take precedence over scaling. Contractor to verify all dimensions on site before construction. All inconsistencies to be reported to the Architect immediately. This drawing and its contents remain the copyright of WMK Architecture Pty Ltd ©

**CAD Reference** 16/09/2020 10:22:46 AM



This drawing must not be copied in whole or in part without the consent of John Patrick Landscape Architects Pty Ltd Do not scale off drawings NOT FOR CONSTRUCTION 324 Victoria Street, Richmond, VIC 3121 T +61 3 9429 4855 F +61 3 9429 8211 admin@johnpatrick.com.au www.johnpatrick.com.au

**PROJECT** 20-334 L-TP

Mulgrave - Marriott Hotel

253-259 Wellington Road,

CHECKED DWG NO CAD FILE 20-334 L-TP.dwg



This drawing must not be copied in whole or in part without the consent of John Patrick Landscape Architects Pty Ltd Do not scale off drawings

NOT FOR CONSTRUCTION

**ADVERTISED COPY - CITY OF MONASH** This copied document is made available for the sole purpose of enabling its consideration and review as part of a planning process under the Planning and Environment Act. The document must not be used for any purpose which may breach copyright.

324 Victoria Street, Richmond, VIC 3121 T +61 3 9429 4855 F +61 3 9429 8211 admin@johnpatrick.com.au www.johnpatrick.com.au

**PROJECT** 20-334 L-TP

253-259 Wellington Road, Mulgrave - Marriott Hotel

for Town Planning

CHECKED DWG NO CAD FILE 20-334 L-TP.dwg







Provide mounded topsoil berm to hold water during maintenance & establishment. Mu