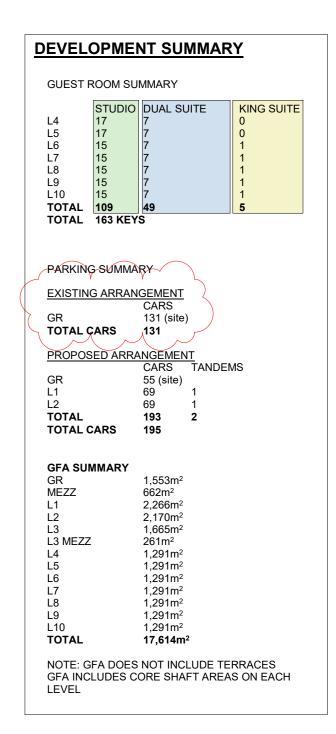

opyright.

c ISSUE FOR INFORMATION
ISSUE FOR INFORMATION
ISSUE FOR INFORMATION
ISSUE FOR INFORMATION
DRAFT ISSUE
H ISSUE TO COUNCIL
RESPONSE TO RFI

Description

 DRMATION
 12.05.20

 DRMATION
 20.05.20

 DRMATION
 02.06.20

 DRMATION
 22.06.20

 29.06.20
 15.07.20

16.09.20

Issue Description

SULEMAN GROUP

Project
MARRIOTT HOTEL
253- 269 WELLINGTON ROAD MULGRAVE

ARTIST IMPRESSION

 Drawing No.
 Issue

 TP602
 I

 Scale
 Drawing Size

 N/A
 A2

 Project No.
 Drawn By

 19237
 JC

Dimensioned Drawings to take precedence over scaling. Contractor to verify all dimensions on site before construction. All inconsistencies to be reported to the Architect immediately. This drawing and its contents remain the copyright of WMK Architecture Pty Ltd ©

**CAD Reference** 16/09/2020 10:22:45 AM













| Issue Description       | Date Issue Description | Date | Client             | Project                           | Title