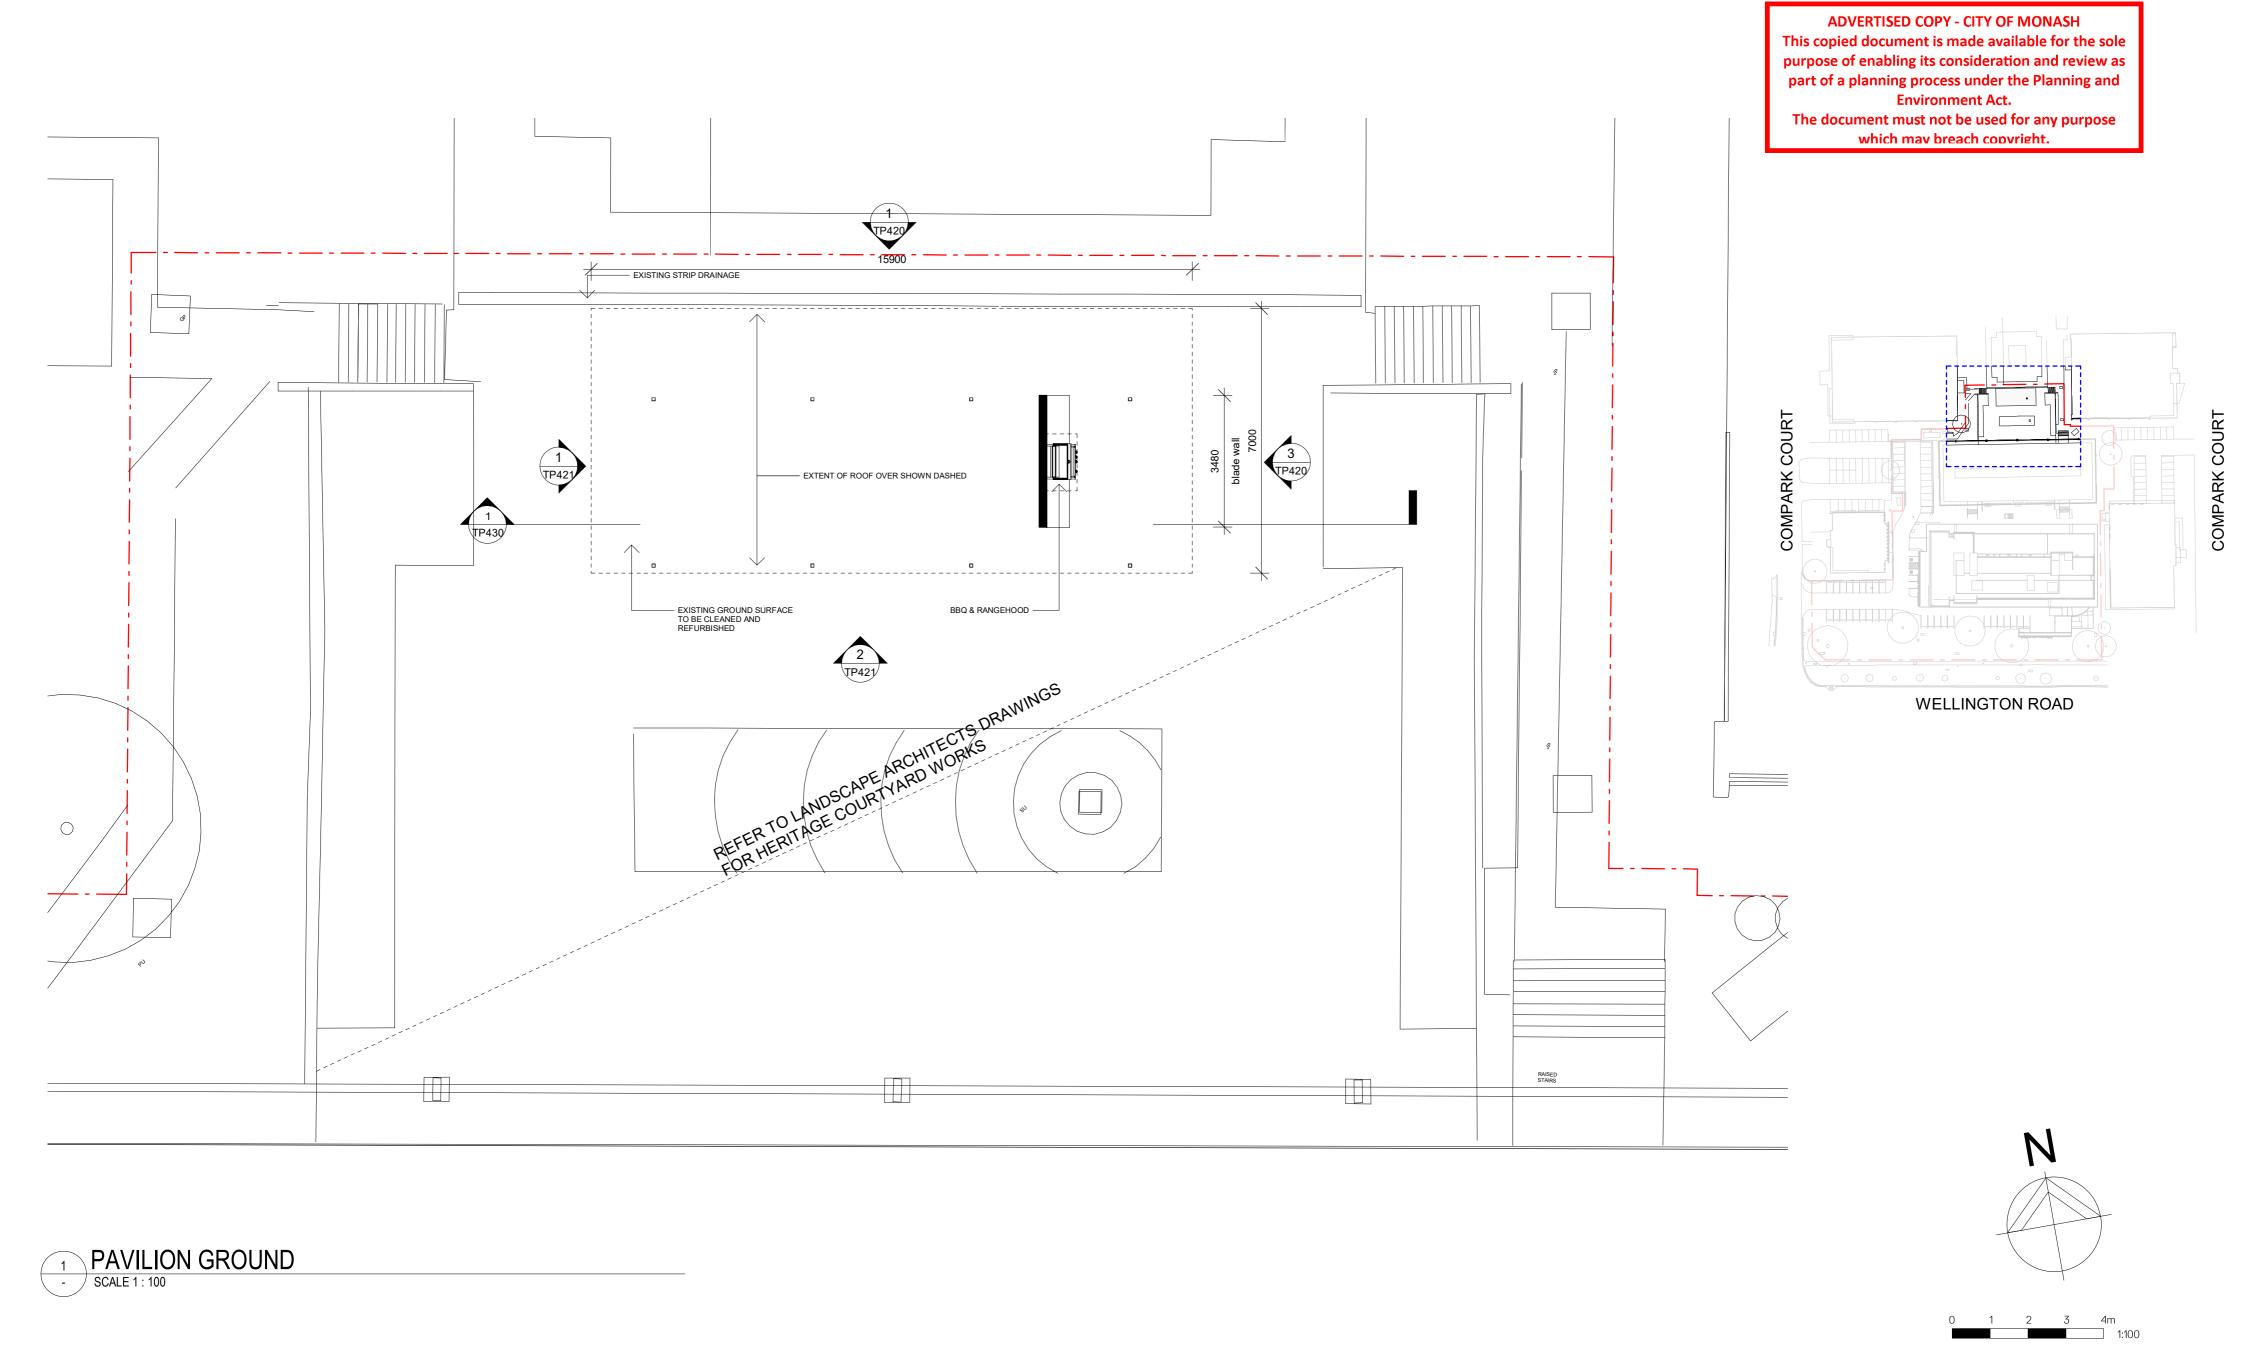

| Issue | Description           | Date     | Issue | Description |
|-------|-----------------------|----------|-------|-------------|
| С     | ISSUE FOR INFORMATION | 12.05.20 |       |             |
| D     | ISSUE FOR INFORMATION | 20.05.20 |       |             |
| Е     | ISSUE FOR INFORMATION | 02.06.20 |       |             |
| F     | ISSUE FOR INFORMATION | 22.06.20 |       |             |
| G     | DRAFT ISSUE           | 29.06.20 |       |             |

15.07.20

16.09.20

H ISSUE TO COUNCIL

I RESPONSE TO RFI

Project SULEMAN GROUP MARRIOTT HOTEL 253- 269 WELLINGTON ROAD MULGRAVE

| Title                                                                                                                                                                                                                                         | Drawing No.            | Issue        |
|-----------------------------------------------------------------------------------------------------------------------------------------------------------------------------------------------------------------------------------------------|------------------------|--------------|
| PAVILION ELEVATIONS                                                                                                                                                                                                                           | TP420                  | I            |
|                                                                                                                                                                                                                                               | Scale                  | Drawing Size |
|                                                                                                                                                                                                                                               | 1:100@A2               | A2           |
|                                                                                                                                                                                                                                               | Project No.            | Drawn By     |
|                                                                                                                                                                                                                                               | 19237                  | JC           |
| Dimensioned Drawings to take precedence over scaling. Contractor to verify all dimensions on site before construction. All inconsistencies to be reported to the Architect immediately. This drawing and its contents remain the copyright of | CAD Reference          |              |
| WMK Architecture Pty Ltd ©                                                                                                                                                                                                                    | 16/09/2020 12:15:08 PM |              |
|                                                                                                                                                                                                                                               |                        |              |