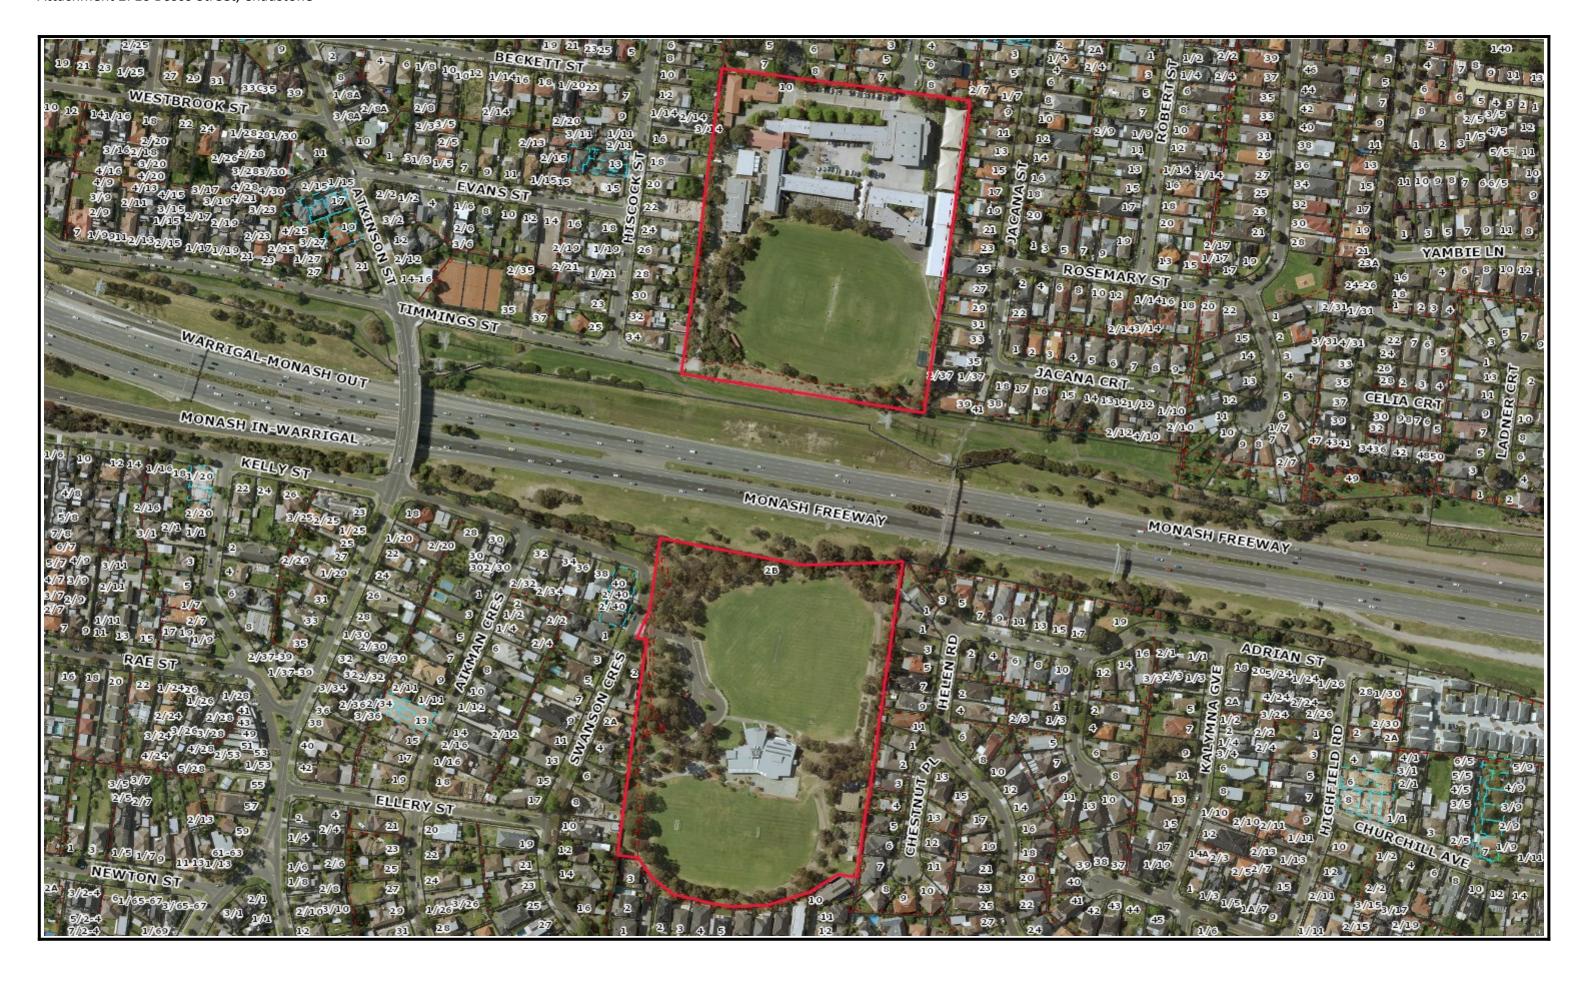

Location of New Building Extension

Location of Carparking and Landscape works

Location Map
Not to scale

Aerial photo of subject site

Location of proposed building works

Location of proposed carpark works

Redevelopment
Existing Site Plan
1:200, 1:8.96 @
September 2017 A1 1715

## Address

10 Bosco Street CHADSTONE VIC 3148