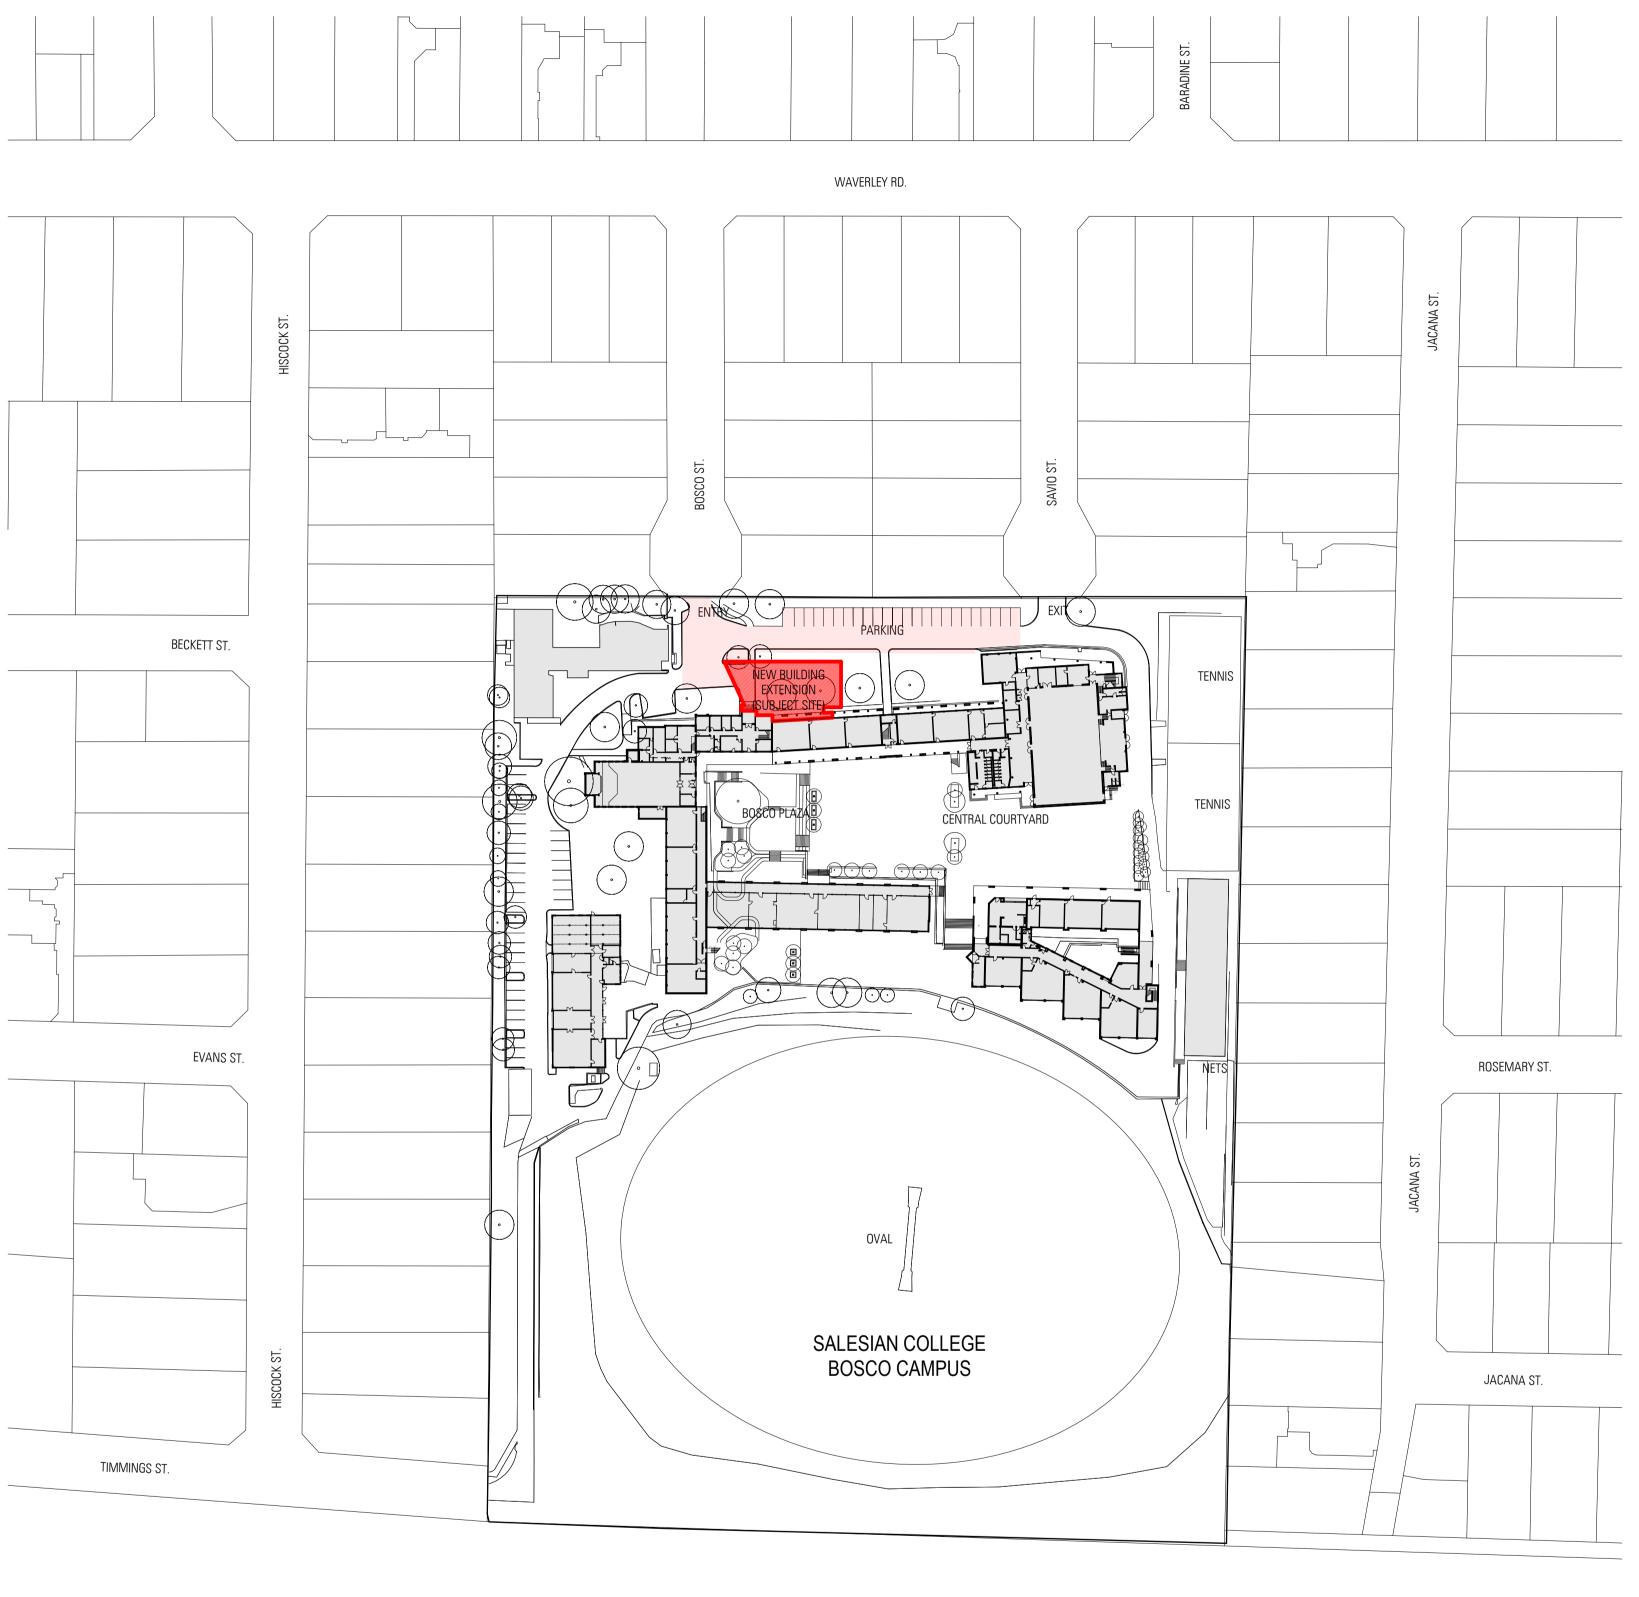

Location of New Building Extension

Location of Carparking and Landscape works

Location Map
Not to scale

Aerial photo of subject site

Location of proposed building works

Location of proposed carpark works

Redevelopment
Existing Site Plan
1:200, 1:8.96 @
September 2017 A1 1715