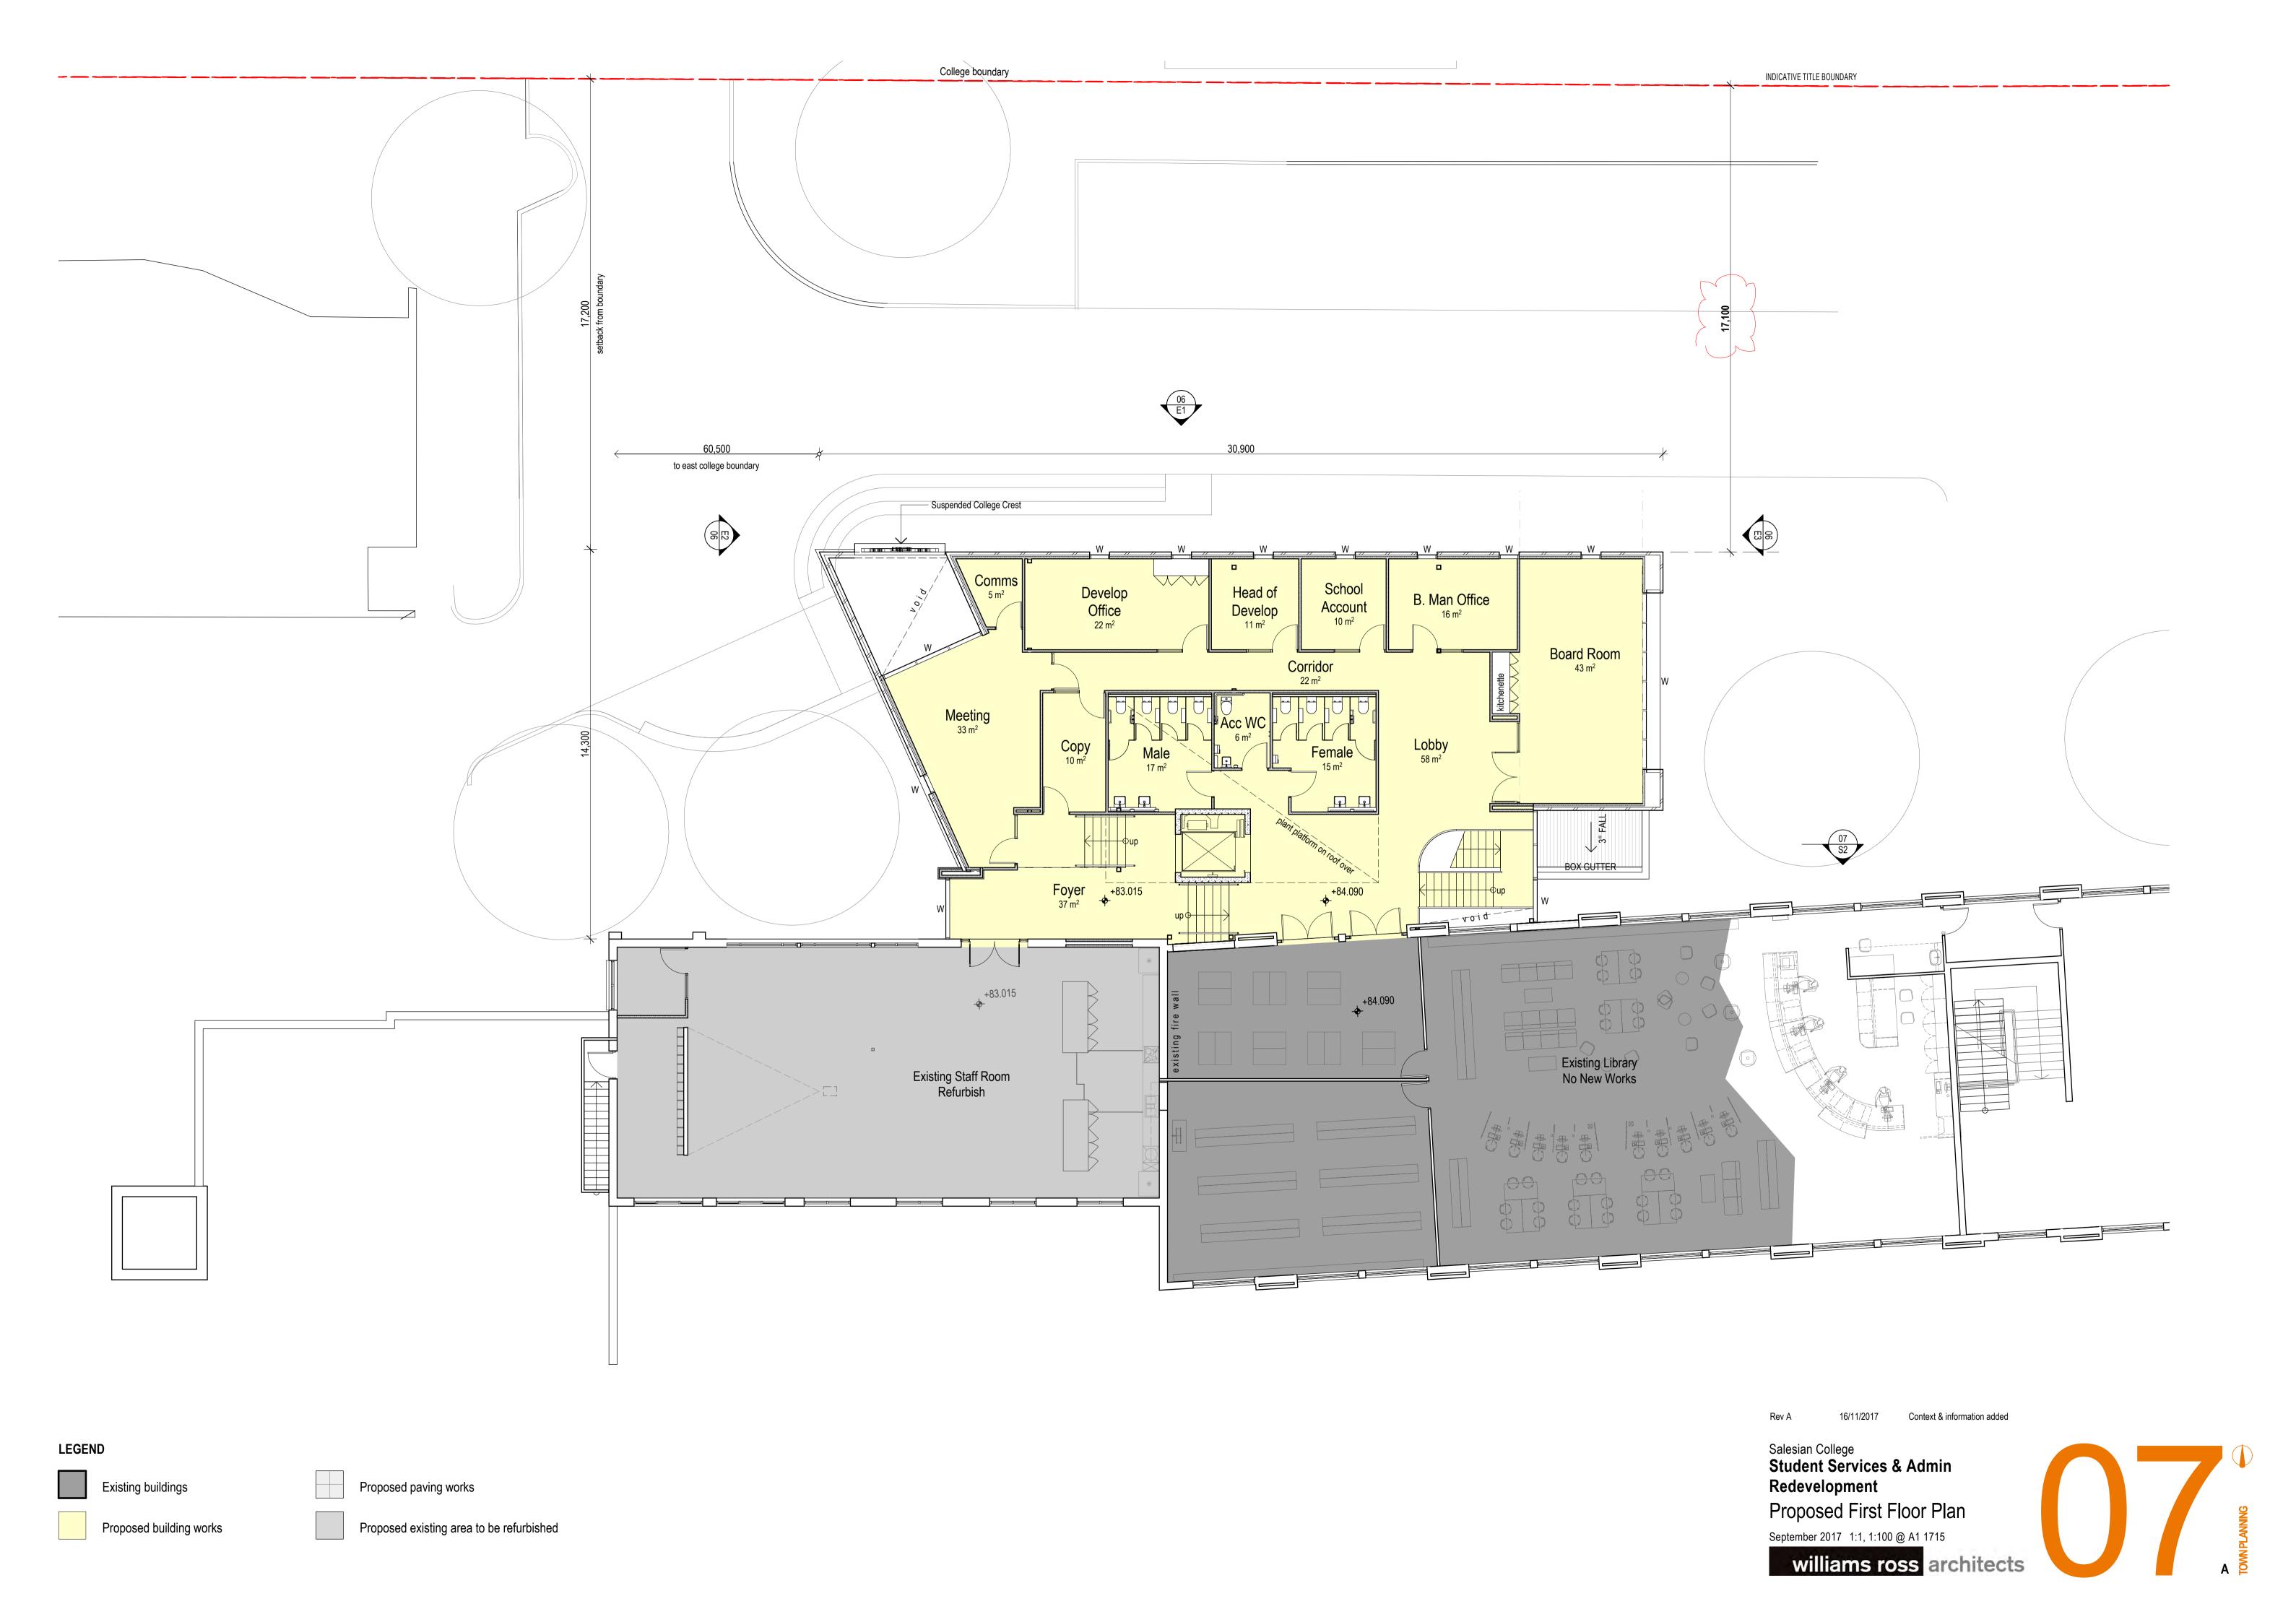

Salesian College
Student Services & Admin
Redevelopment
Proposed Roof Plan
September 2017 1:100, 1:1 @ A1 1715
williams ross architects

North Elevation - Proposed
1:100

West Elevation - Proposed
1:100

East Elevation - Proposed
1:100