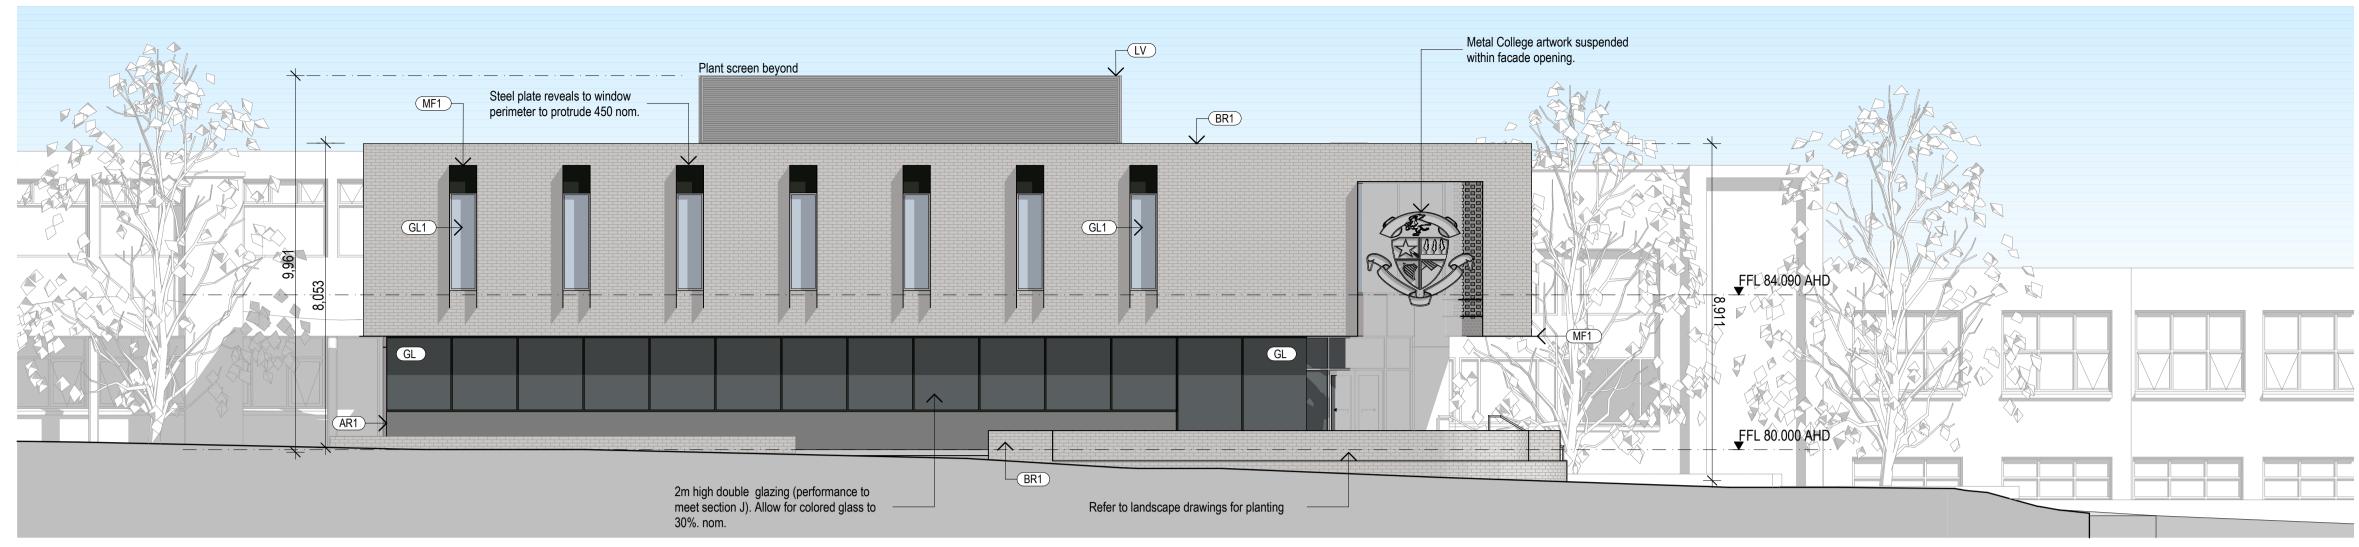

Salesian College
Student Services & Admin
Redevelopment
Proposed Elevations
September 2017 1:100, 1:1 @ A1 1715

williams ross architects

TOWNPLANNING

South Elevation - Proposed
1:100

Cross Section
1:100

AR1 Applied Acrylic Render Colour: Charcoal Mid Grey

BR1 Face Brickwork Pressed Colour: Earth White

GL Glass - Viridian Low E Colour: Neutral Grey

GL1 Glass - Viridian Low E Colour: Clear

LV Aluminium Louvres Colour: Charcoal

MC1 Aluminium Composite Panel FR Colour: Mid Grey

MF1 Steel Plate (welded)
Colour: Black

TC1 Timber Cladding
Colour: Blackbutt (sealed)
(location within Entry opening)

Salesian College
Student Services & Admin

Redevelopment
Proposed Section and South

Elevation
September 2017 1:100, 1:1 @ A1 1715