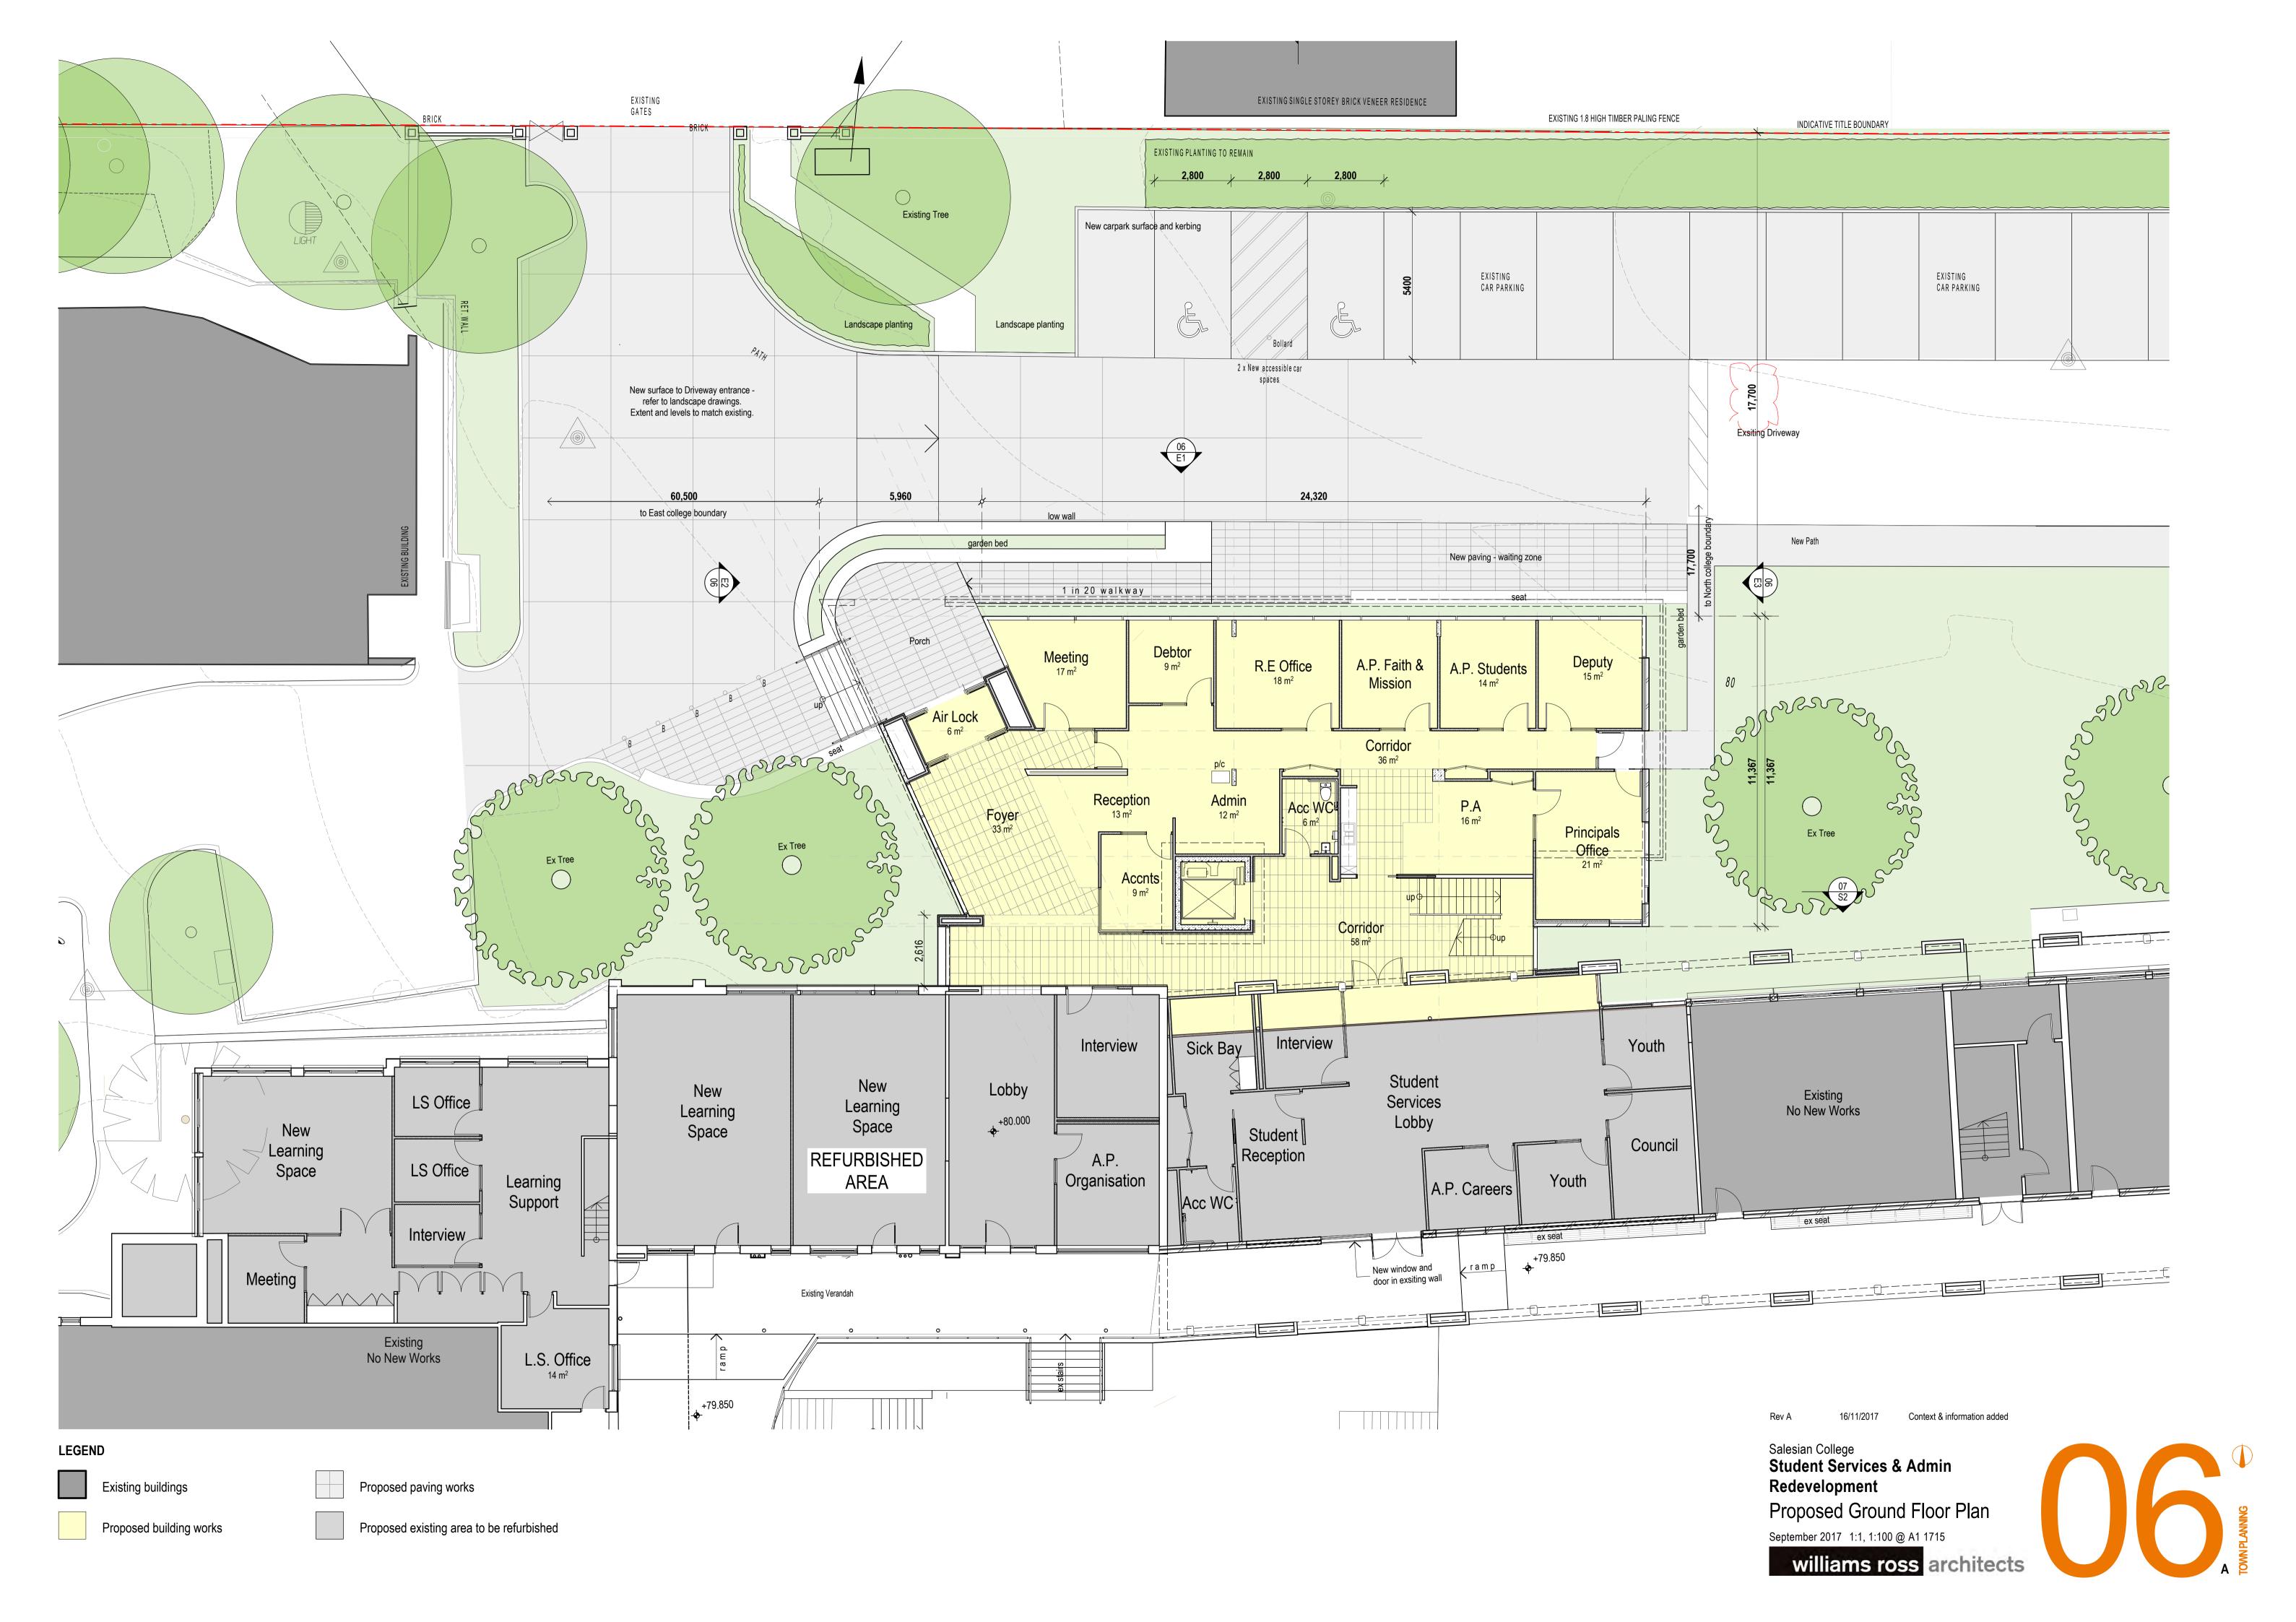

Salesian College
Student Services & Admin
Redevelopment
Proposed Roof Plan
September 2017 1:100, 1:1 @ A1 1715
williams ross architects

North Elevation - Proposed
1:100

West Elevation - Proposed
1:100

East Elevation - Proposed
1:100

Salesian College
Student Services & Admin
Redevelopment
Proposed Elevations
September 2017 1:100, 1:1 @ A1 1715

williams ross architects

TOWNPLANNING

South Elevation - Proposed
1:100

Cross Section
1:100

AR1 Applied Acrylic Render Colour: Charcoal Mid Grey