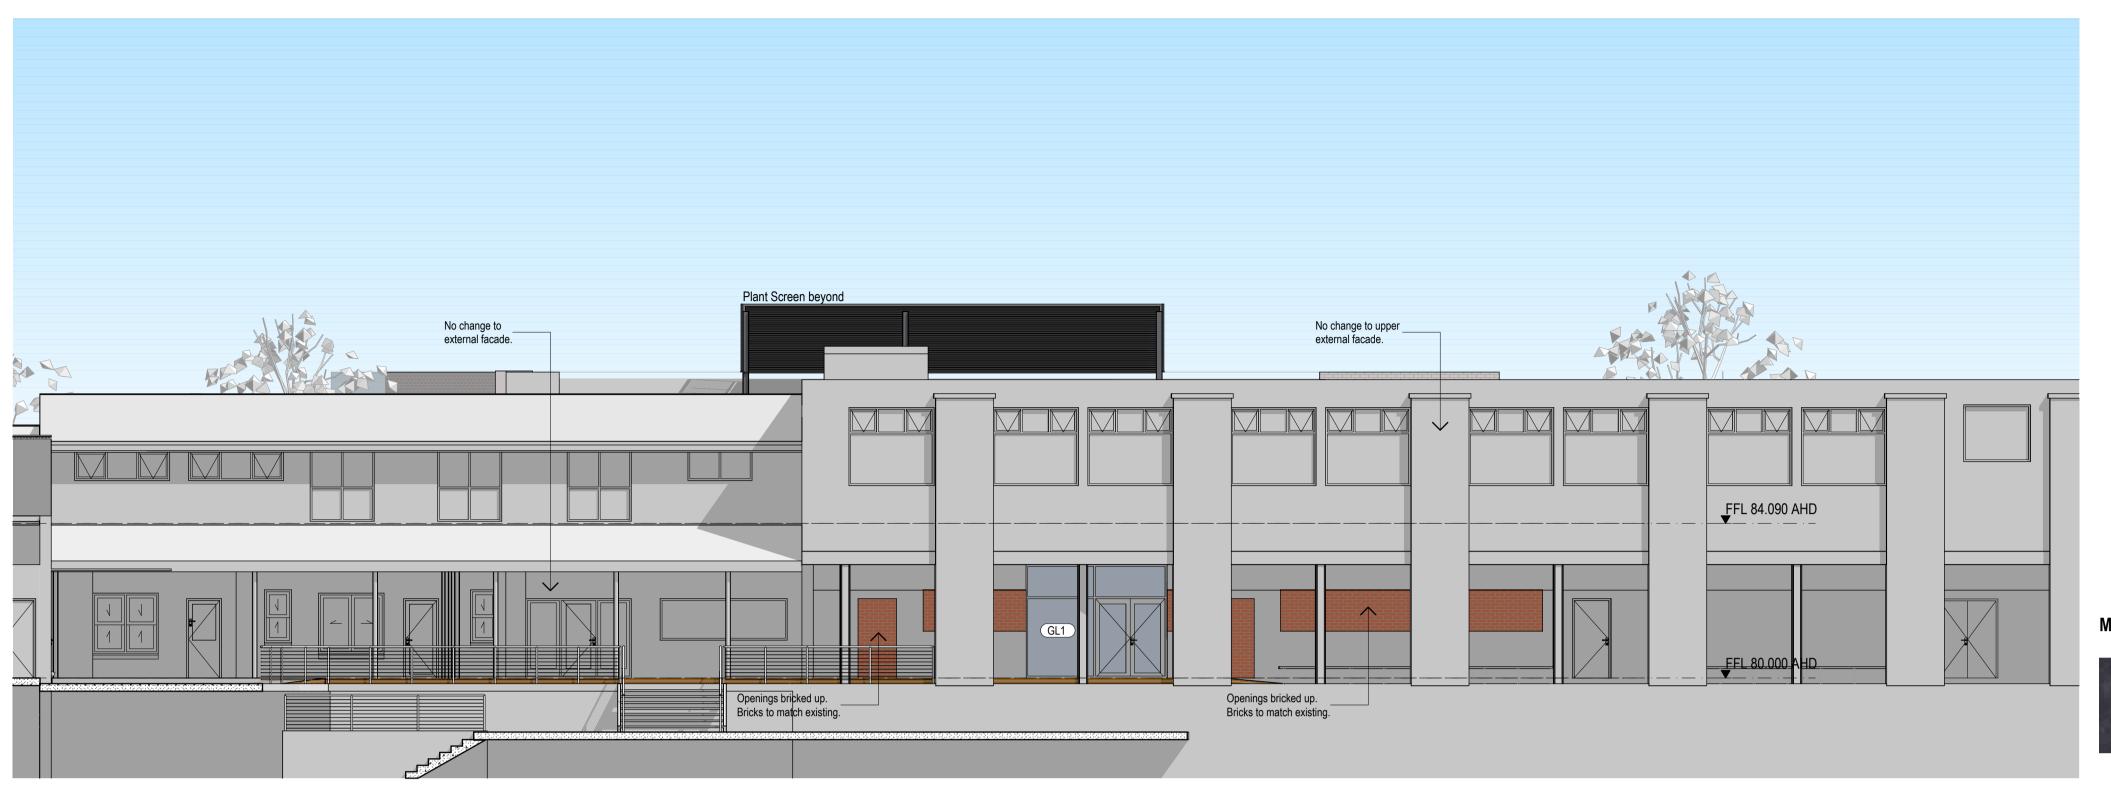

LEGEND

Existing buildings

Remove blacony

Salesian College
Student Services & Admin Redevelopment Existing & Demolition Elevations September 2017 A1 williams ross architects

MR1 Metal Roofing
Colour: Surfmist (White)

Salesian College
Student Services & Admin
Redevelopment
Proposed Elevations
September 2017 1:100, 1:1 @ A1 1715

williams ross architects

TOWNPLANNING

South Elevation - Proposed
1:100

Cross Section
1:100

AR1 Applied Acrylic Render Colour: Charcoal Mid Grey