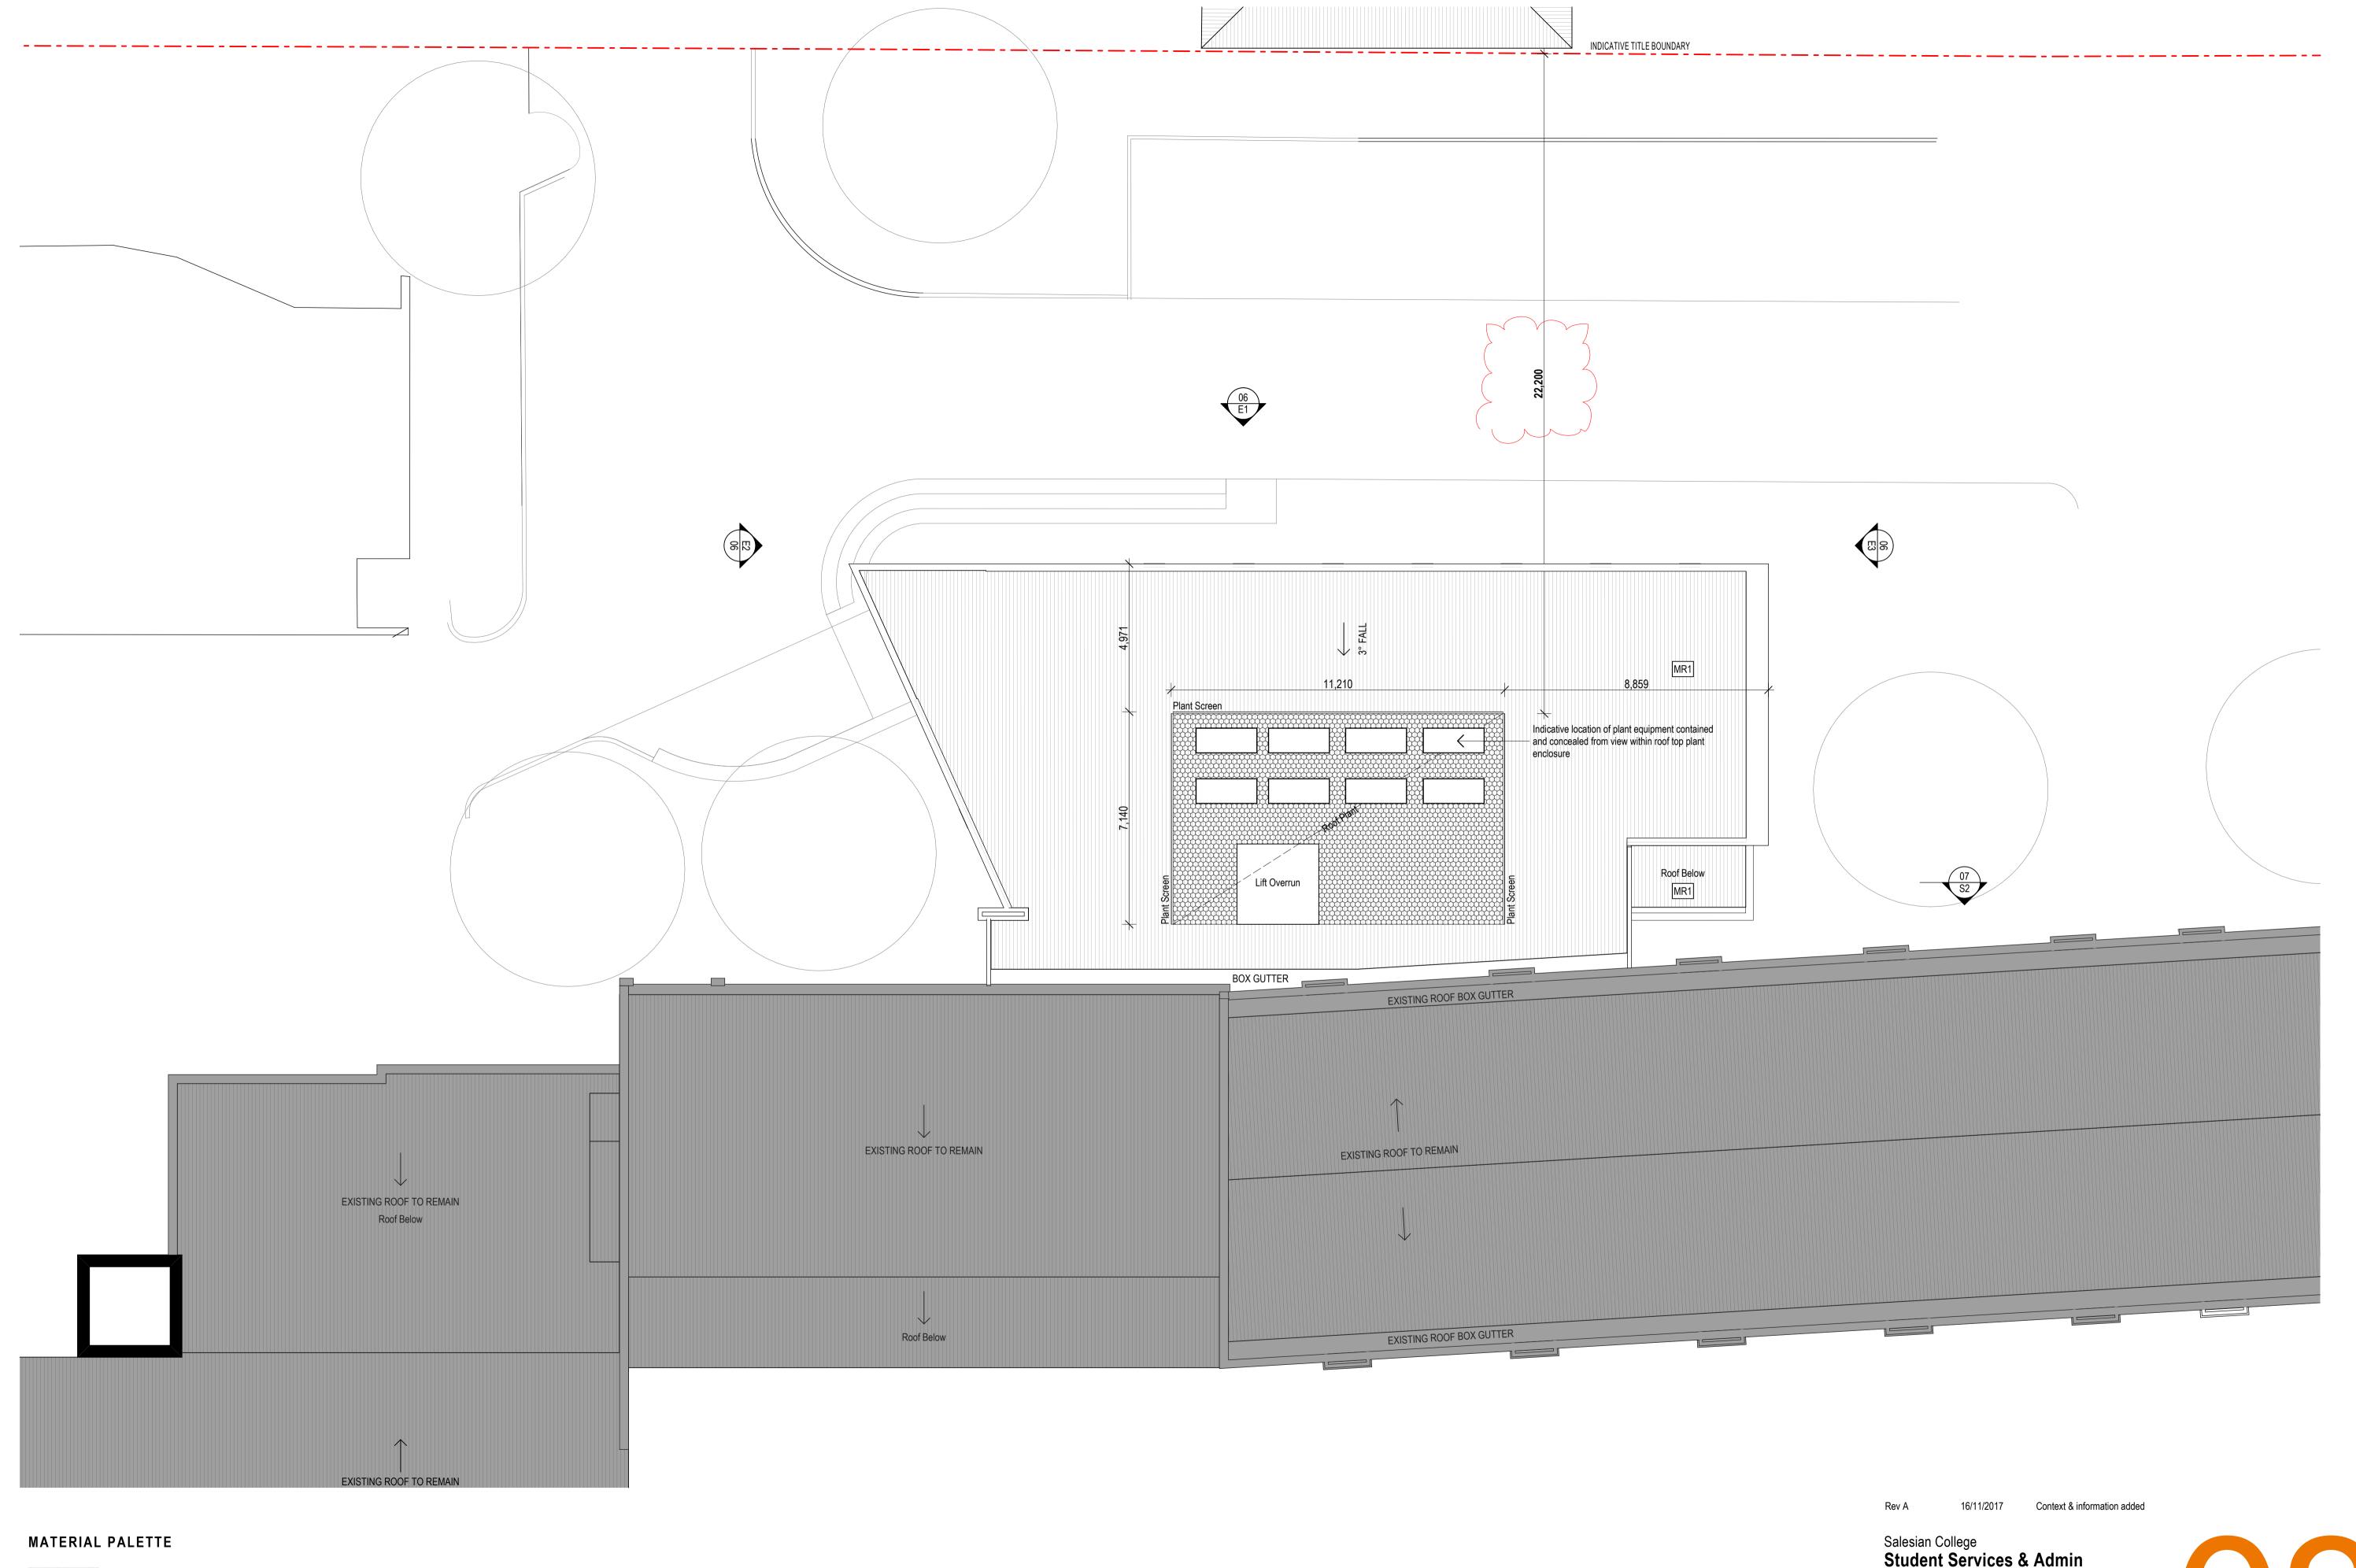

Salesian College
Student Services & Admin
Redevelopment
Proposed Roof Plan
September 2017 1:100, 1:1 @ A1 1715
williams ross architects

North Elevation - Proposed
1:100

West Elevation - Proposed
1:100

East Elevation - Proposed
1:100