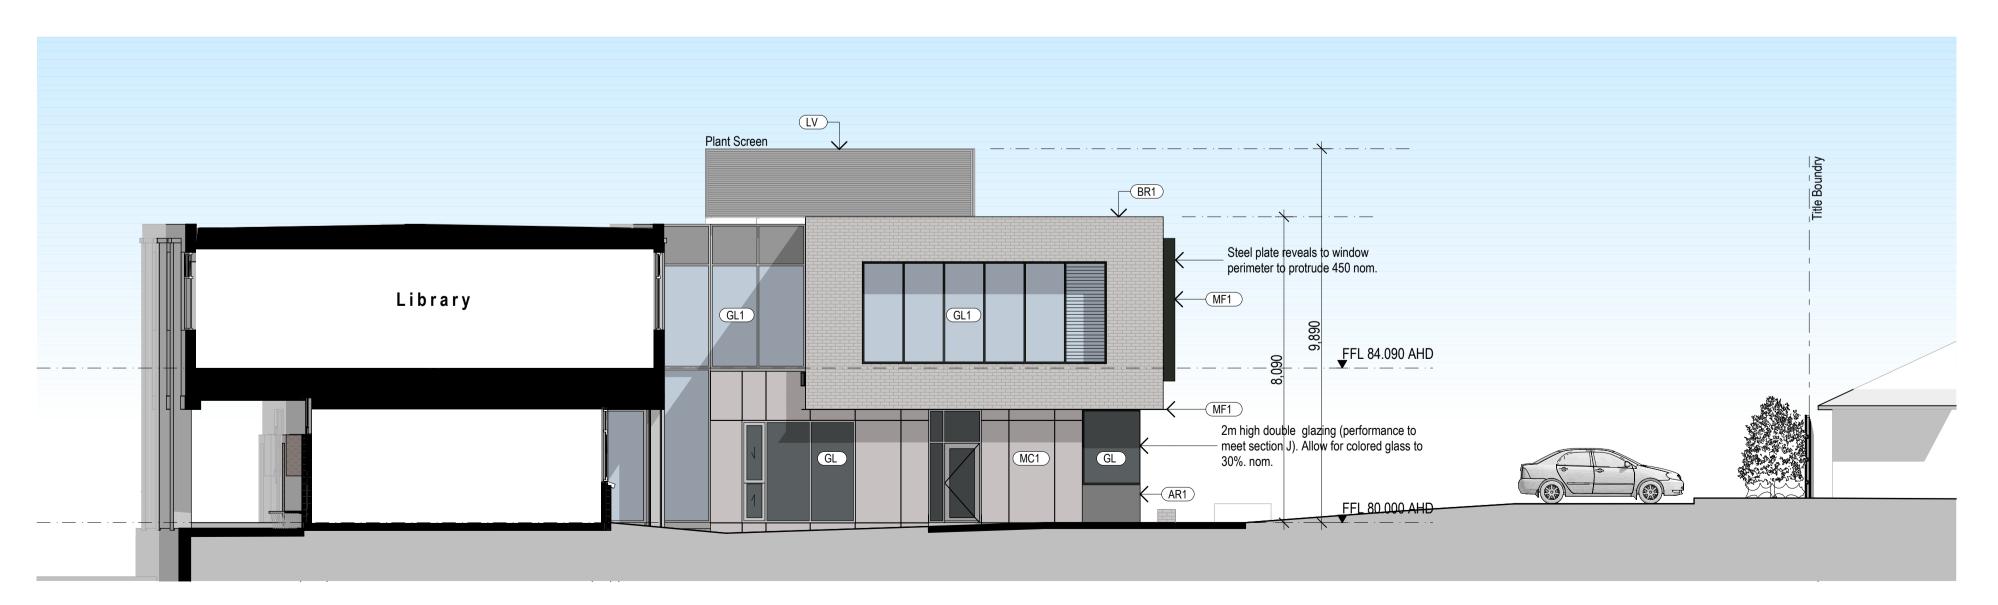

Salesian College
Student Services & Admin
Redevelopment
Proposed Elevations
September 2017 1:100, 1:1 @ A1 1715

williams ross architects

TOWNPLANNING

South Elevation - Proposed
1:100

Cross Section
1:100

AR1 Applied Acrylic Render Colour: Charcoal Mid Grey

MF1 Steel Plate (welded)
Colour: Black

TC1 Timber Cladding
Colour: Blackbutt (sealed)
(location within Entry opening)

Salesian College
Student Services & Admin

Redevelopment
Proposed Section and South

Elevation
September 2017 1:100, 1:1 @ A1 1715

## MATERIAL PALETTE

AR1 Applied Acrylic Render Colour: Charcoal Mid Grey

BR1 Face Brickwork Pressed Colour: Earth White

GL Glass - Viridian Low E Colour: Neutral Grey

GL1 Glass - Viridian Low E Colour: Clear

LV Aluminium Louvres Colour: Charcoal

MC1 Aluminium Composite Panel FR Colour: Mid Grey

MF1 Steel Plate (welded)
Colour: Black

TC1 Timber Cladding
Colour: Blackbutt (sealed)
(location within Entry opening)

BR1 Face Brickwork Pressed Colour: Earth White

GL Glass - Viridian Low E Colour: Neutral Grey

GL1 Glass - Viridian Low E Colour: Clear

LV Aluminium Louvres Colour: Charcoal

MC1 Aluminium Composite Panel FR Colour: Mid Grey