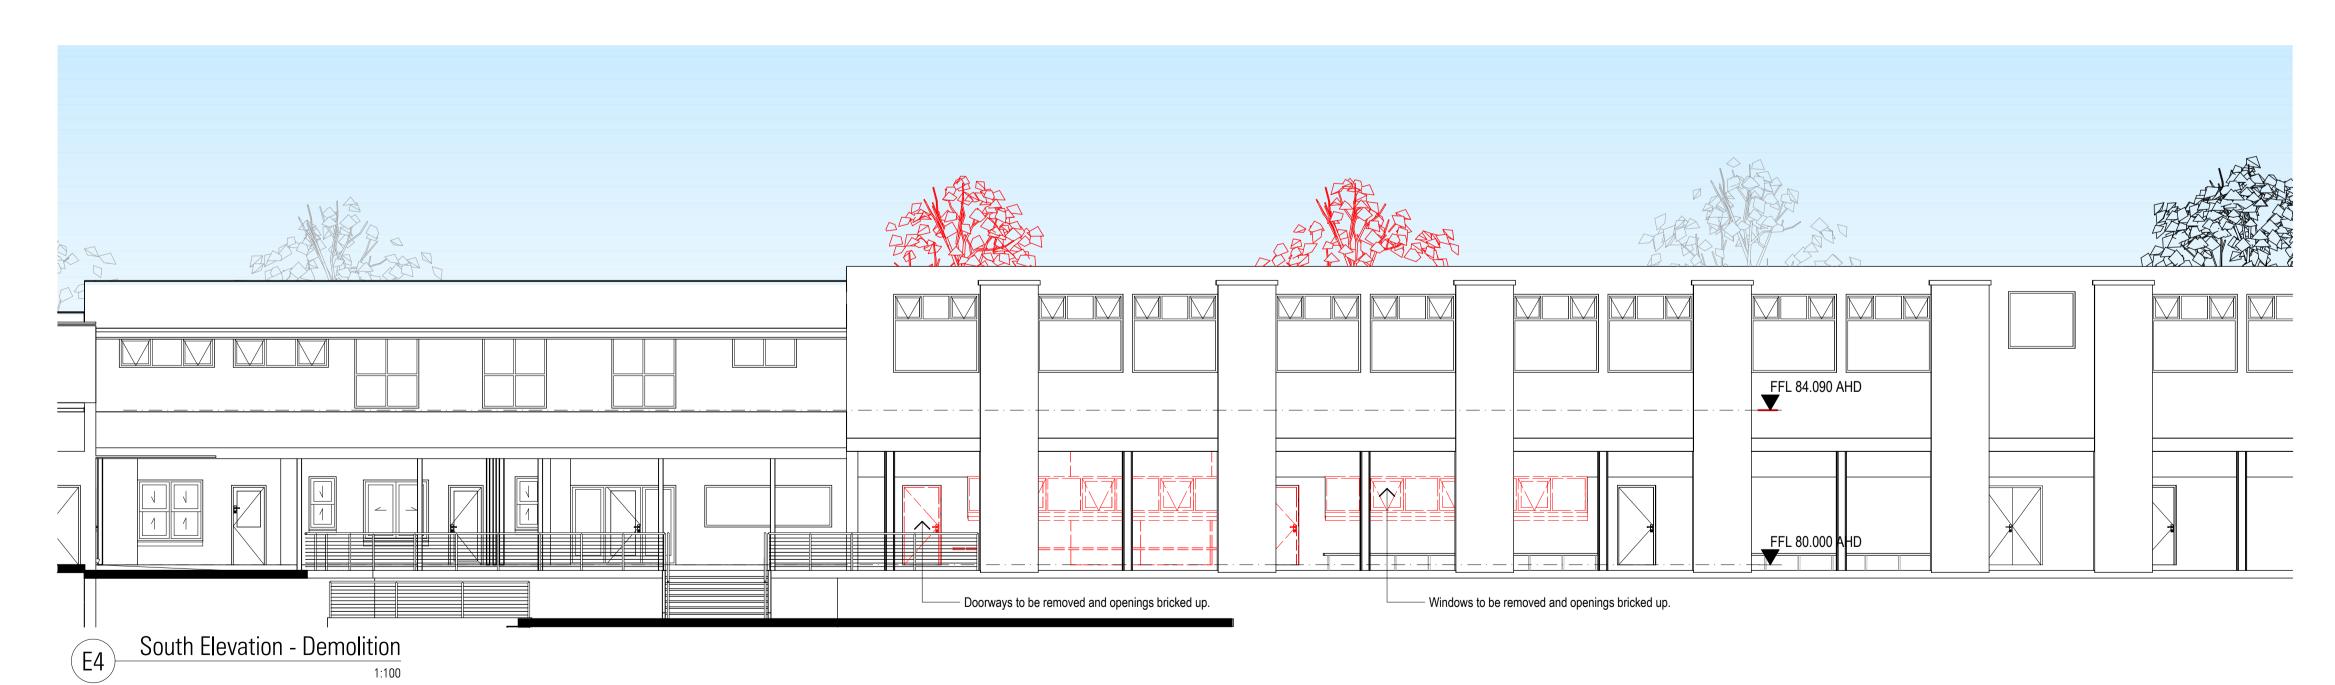

LEGEND

Existing buildings

Remove blacony

Salesian College
Student Services & Admin Redevelopment Existing & Demolition Elevations September 2017 A1 williams ross architects

MR1 Metal Roofing
Colour: Surfmist (White)