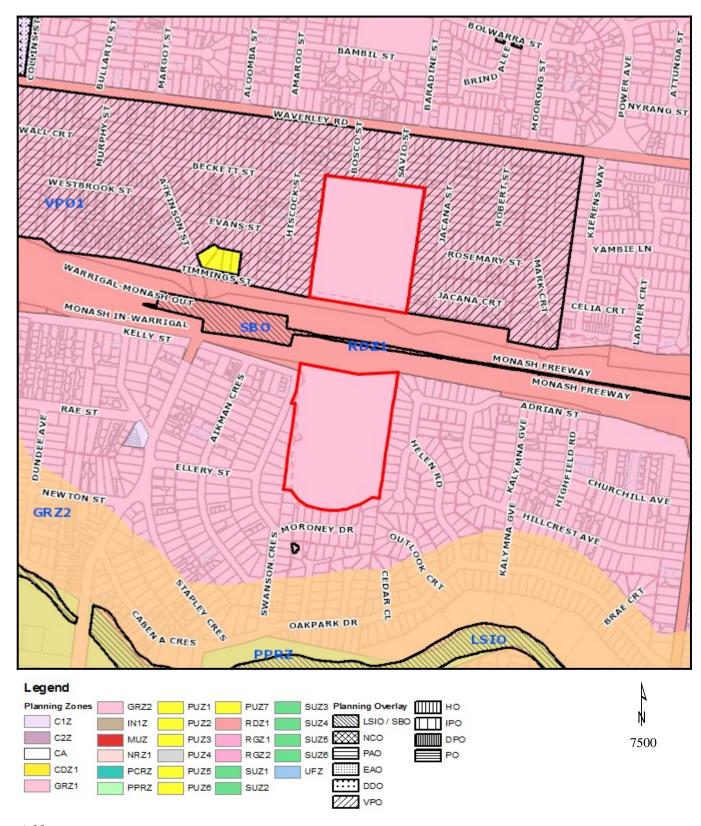

## Planning Overlays and Zones

## Planning Overlays and Zones

Address

2B Swanson Crescent CHADSTONE VIC 3148