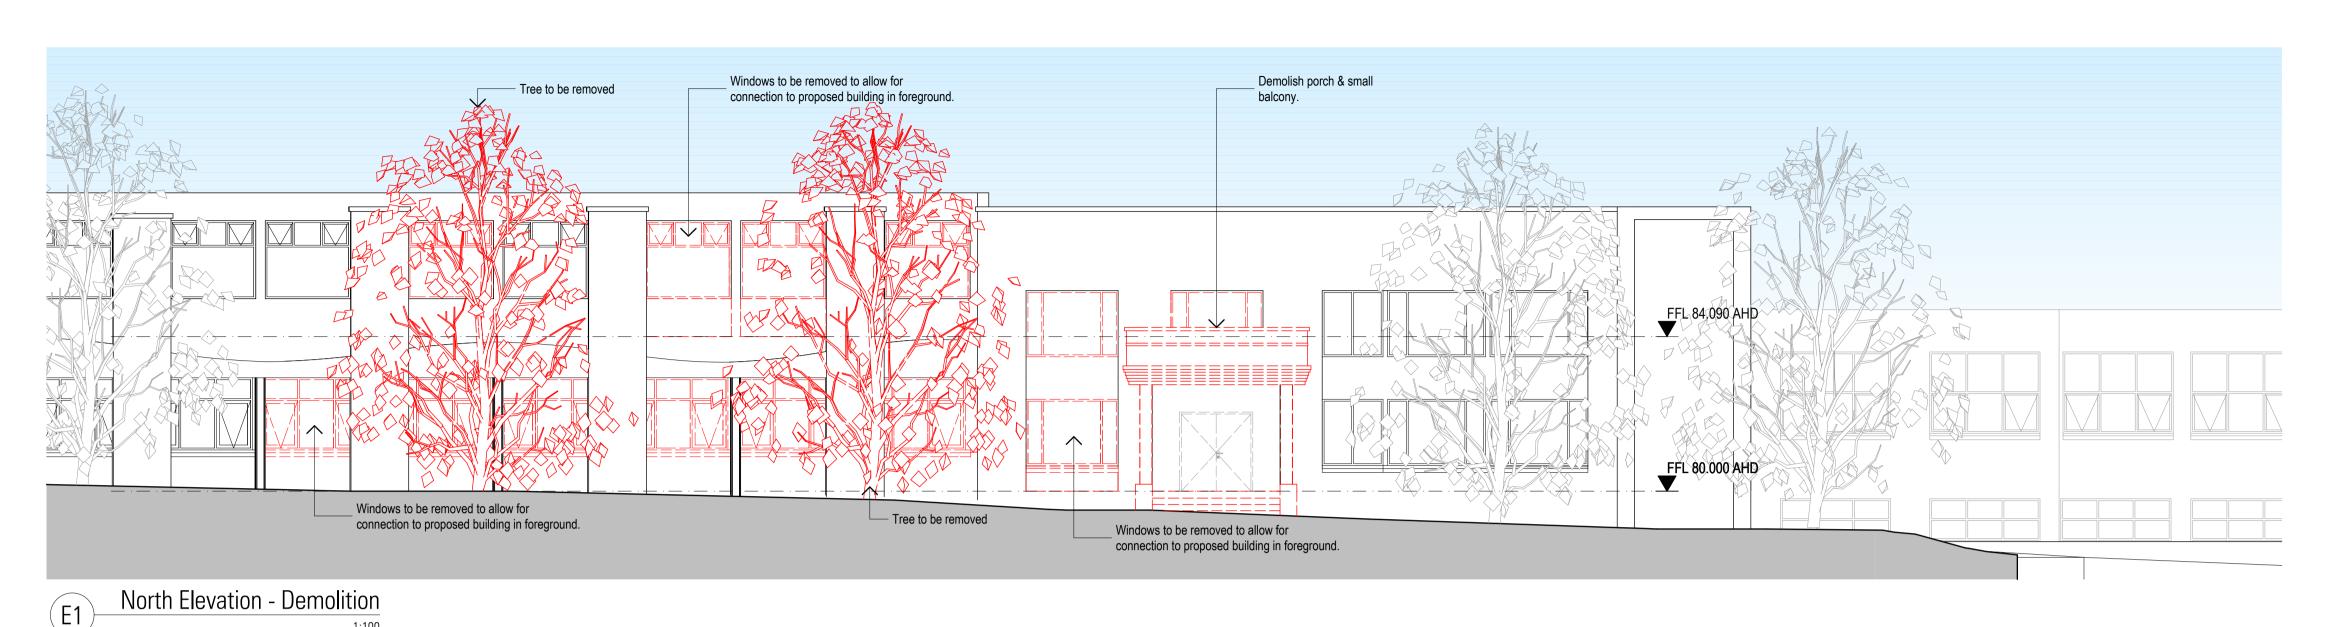

LEGEND

Existing buildings

Remove blacony

Salesian College
Student Services & Admin Redevelopment Existing & Demolition Elevations September 2017 A1 williams ross architects

MR1 Metal Roofing
Colour: Surfmist (White)