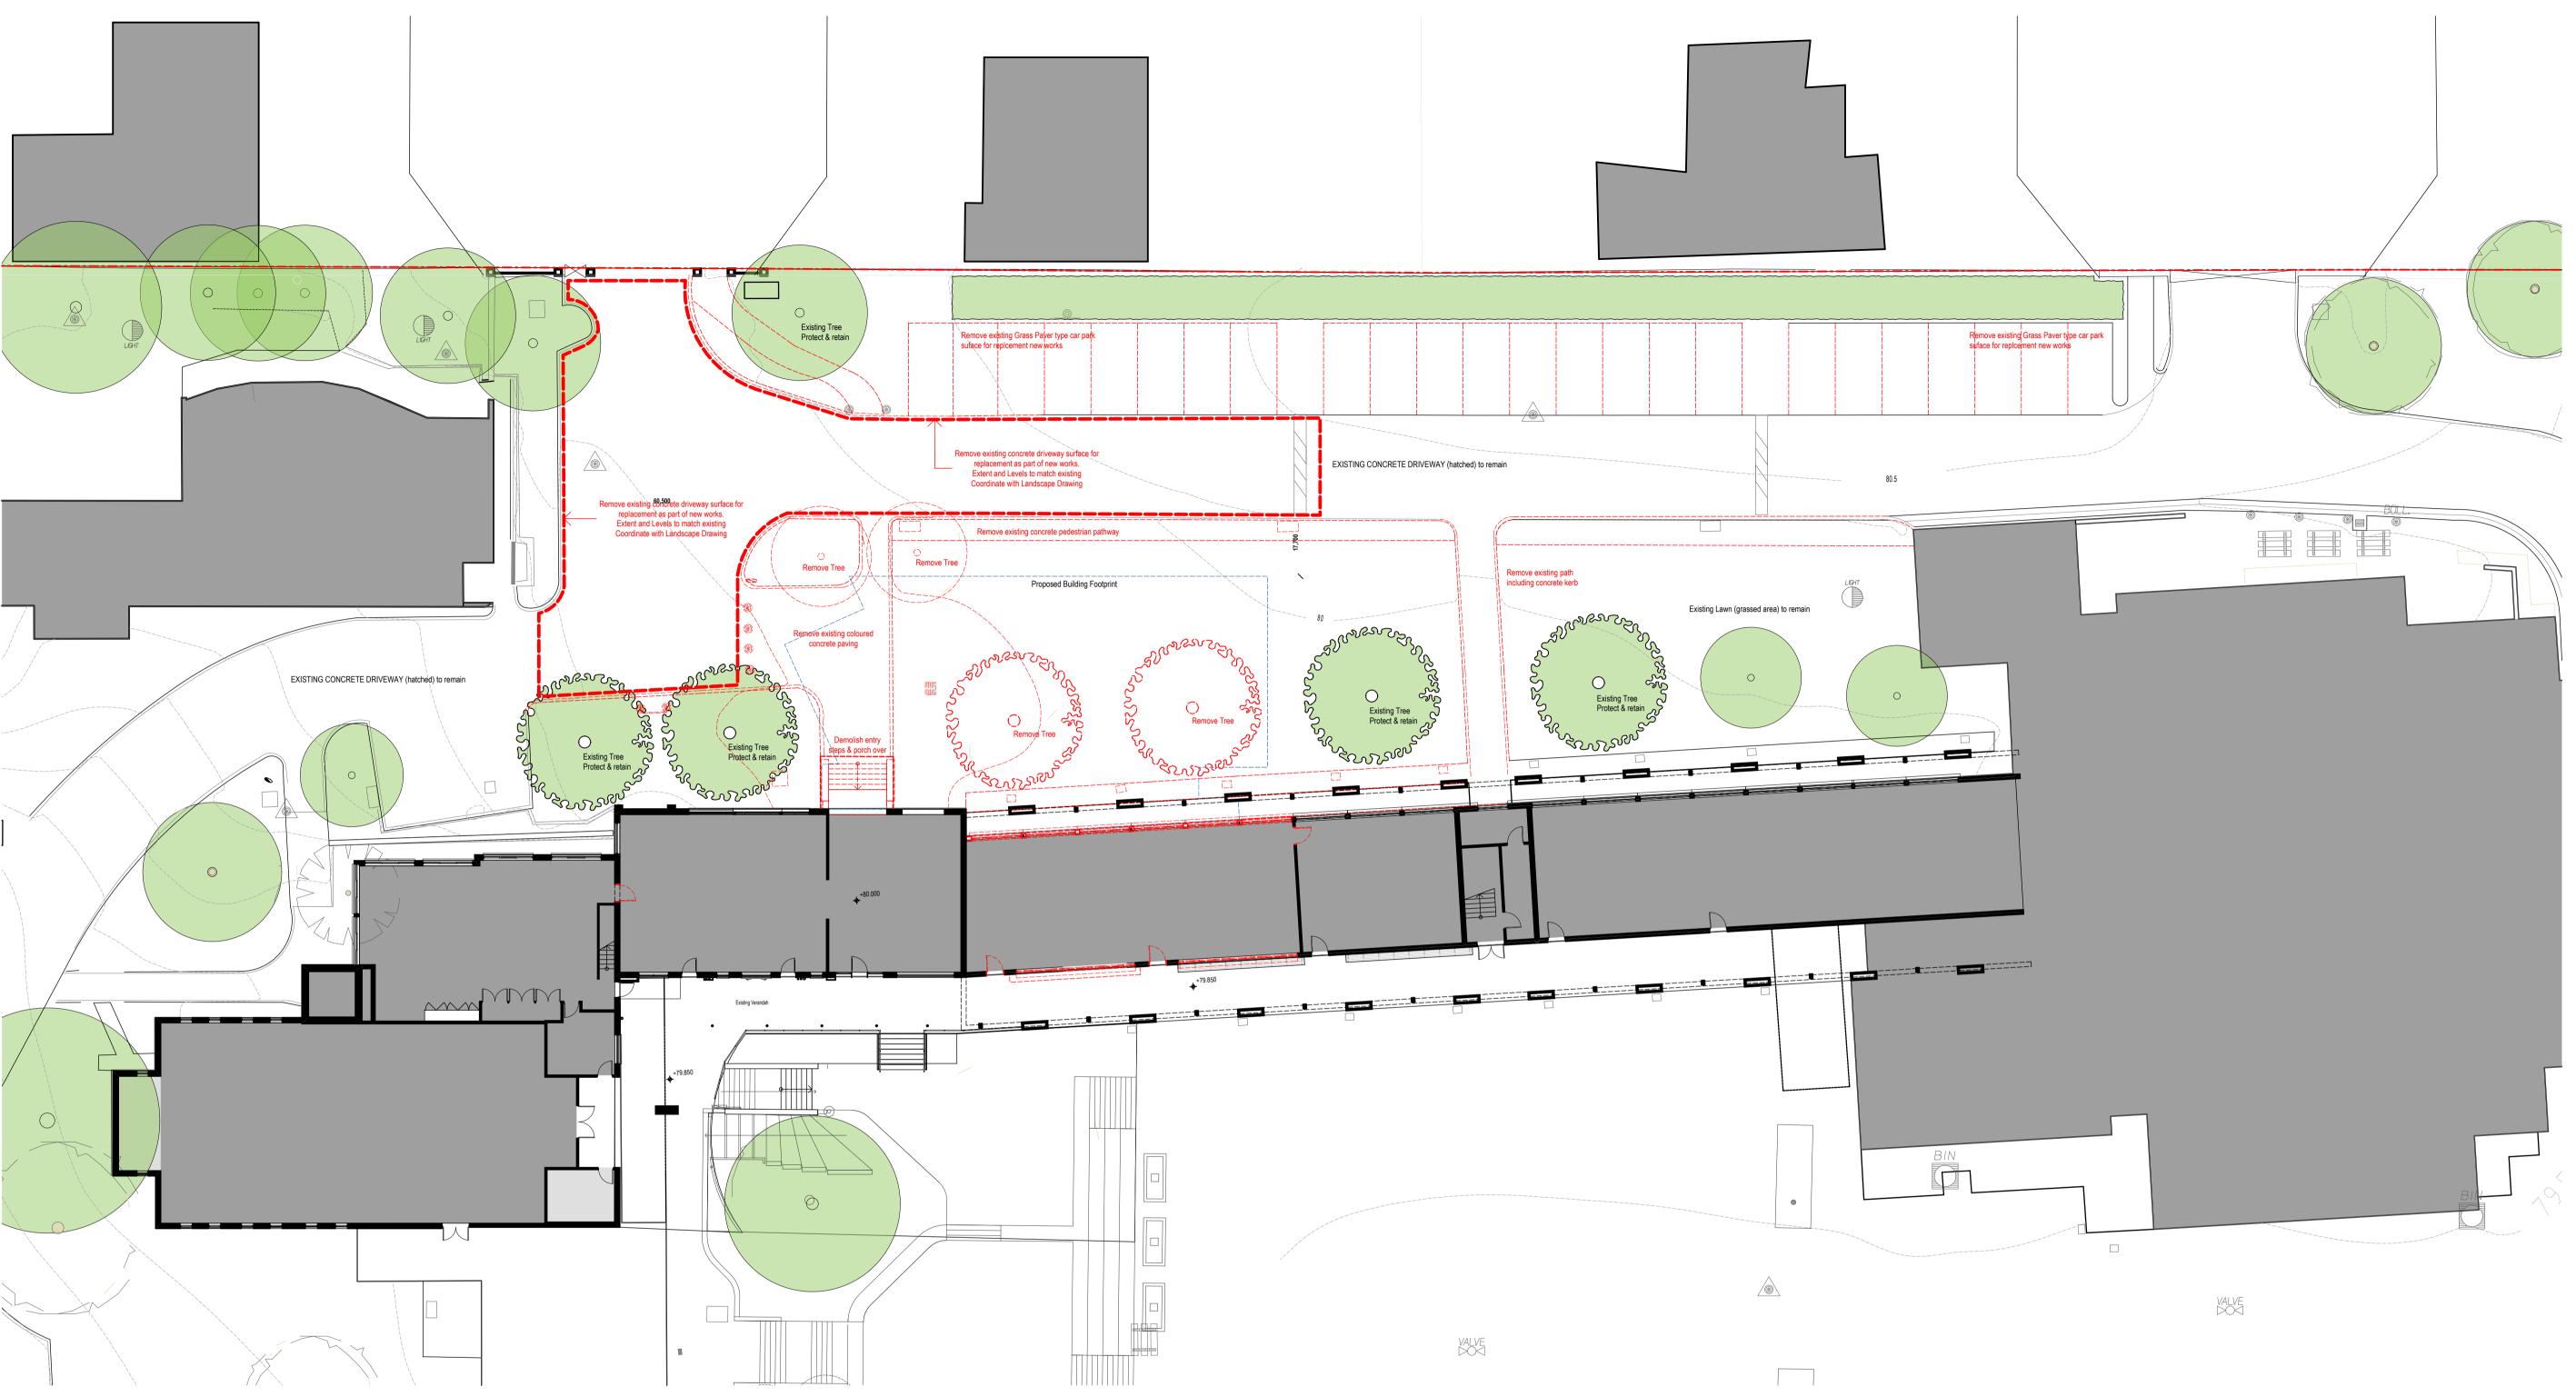

Location of New Building Extension

Location of Carparking and Landscape works

Location Map
Not to scale

Aerial photo of subject site

Location of proposed building works

Location of proposed carpark works

Redevelopment
Existing Site Plan
1:200, 1:8.96 @
September 2017 A1 1715