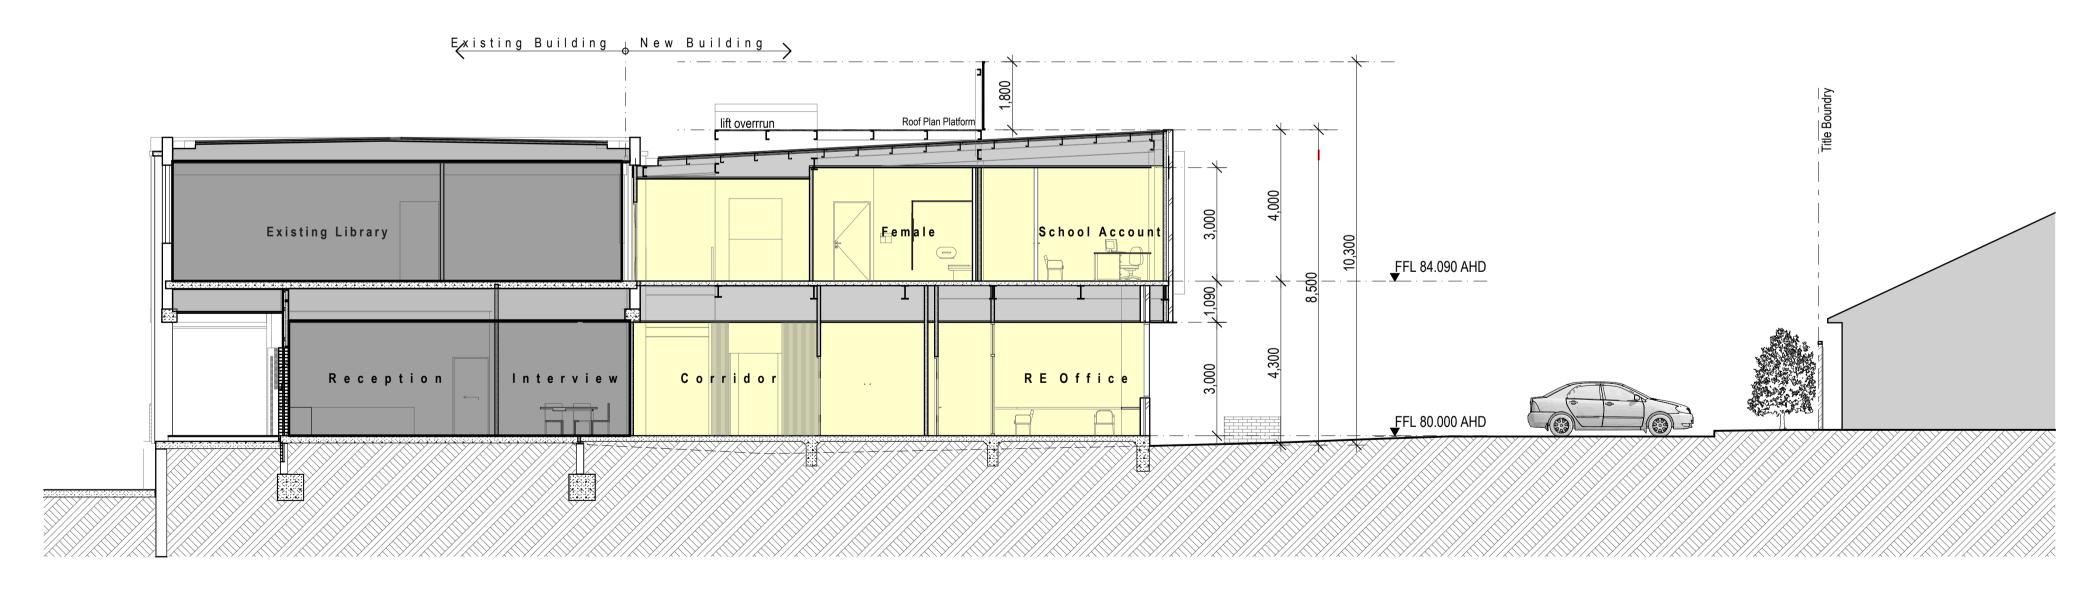

Salesian College
Student Services & Admin
Redevelopment
Proposed Elevations
September 2017 1:100, 1:1 @ A1 1715

williams ross architects

TOWNPLANNING

South Elevation - Proposed
1:100

Cross Section
1:100

AR1 Applied Acrylic Render Colour: Charcoal Mid Grey

MF1 Steel Plate (welded)
Colour: Black

TC1 Timber Cladding
Colour: Blackbutt (sealed)
(location within Entry opening)

Salesian College
Student Services & Admin

Redevelopment
Proposed Section and South

Elevation
September 2017 1:100, 1:1 @ A1 1715