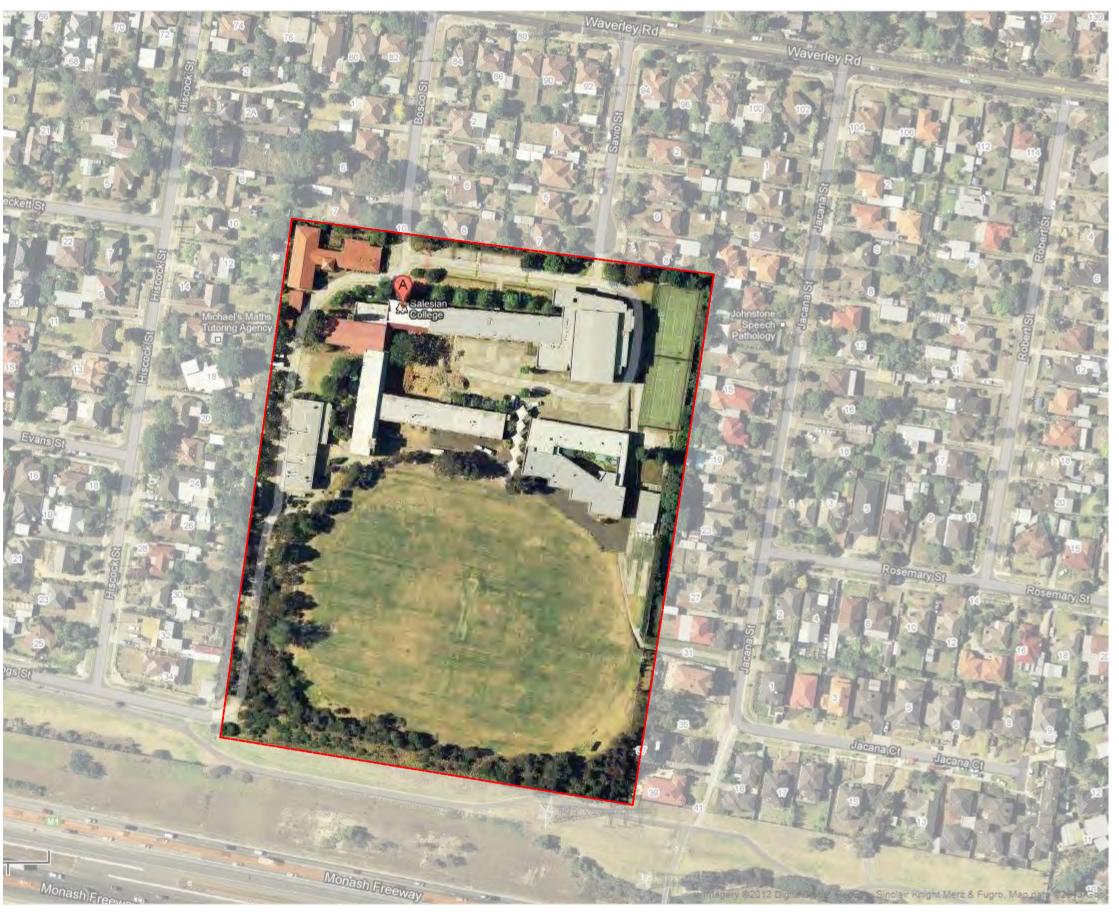

Location of New Building Extension

Location of Carparking and Landscape works

Location Map
Not to scale

Aerial photo of subject site

Location of proposed building works

Location of proposed carpark works

Redevelopment
Existing Site Plan
1:200, 1:8.96 @
September 2017 A1 1715

## Address

10 Bosco Street CHADSTONE VIC 3148