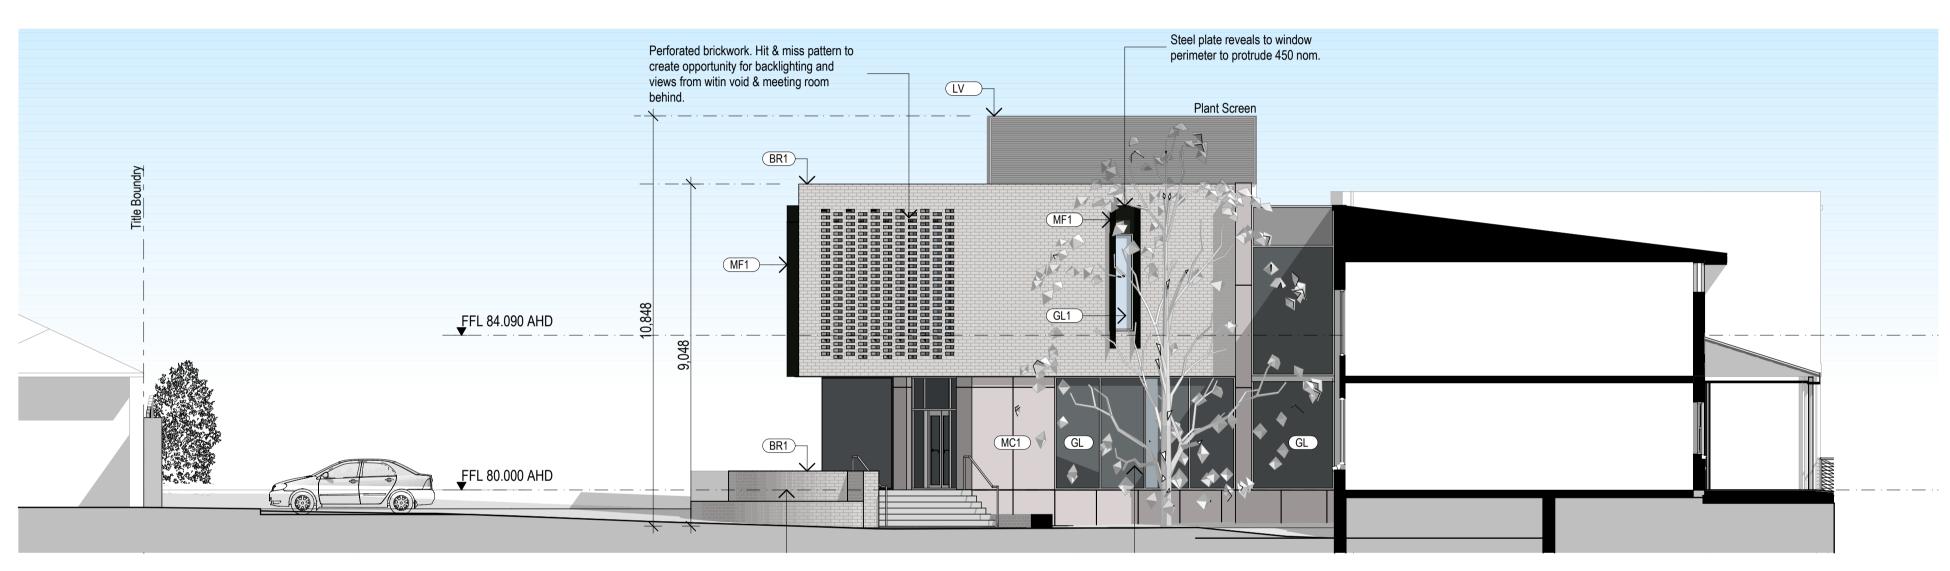

Salesian College
Student Services & Admin
Redevelopment
Proposed Elevations
September 2017 1:100, 1:1 @ A1 1715

williams ross architects

TOWNPLANNING

South Elevation - Proposed
1:100

Cross Section
1:100

AR1 Applied Acrylic Render Colour: Charcoal Mid Grey

MF1 Steel Plate (welded)
Colour: Black

TC1 Timber Cladding
Colour: Blackbutt (sealed)
(location within Entry opening)

Salesian College
Student Services & Admin

Redevelopment
Proposed Section and South

Elevation
September 2017 1:100, 1:1 @ A1 1715

## MATERIAL PALETTE

AR1 Applied Acrylic Render Colour: Charcoal Mid Grey

BR1 Face Brickwork Pressed Colour: Earth White

GL Glass - Viridian Low E Colour: Neutral Grey

GL1 Glass - Viridian Low E Colour: Clear

LV Aluminium Louvres Colour: Charcoal

MC1 Aluminium Composite Panel FR Colour: Mid Grey

MF1 Steel Plate (welded)
Colour: Black

TC1 Timber Cladding
Colour: Blackbutt (sealed)
(location within Entry opening)

BR1 Face Brickwork Pressed Colour: Earth White

GL Glass - Viridian Low E Colour: Neutral Grey

GL1 Glass - Viridian Low E Colour: Clear

LV Aluminium Louvres Colour: Charcoal

MC1 Aluminium Composite Panel FR Colour: Mid Grey