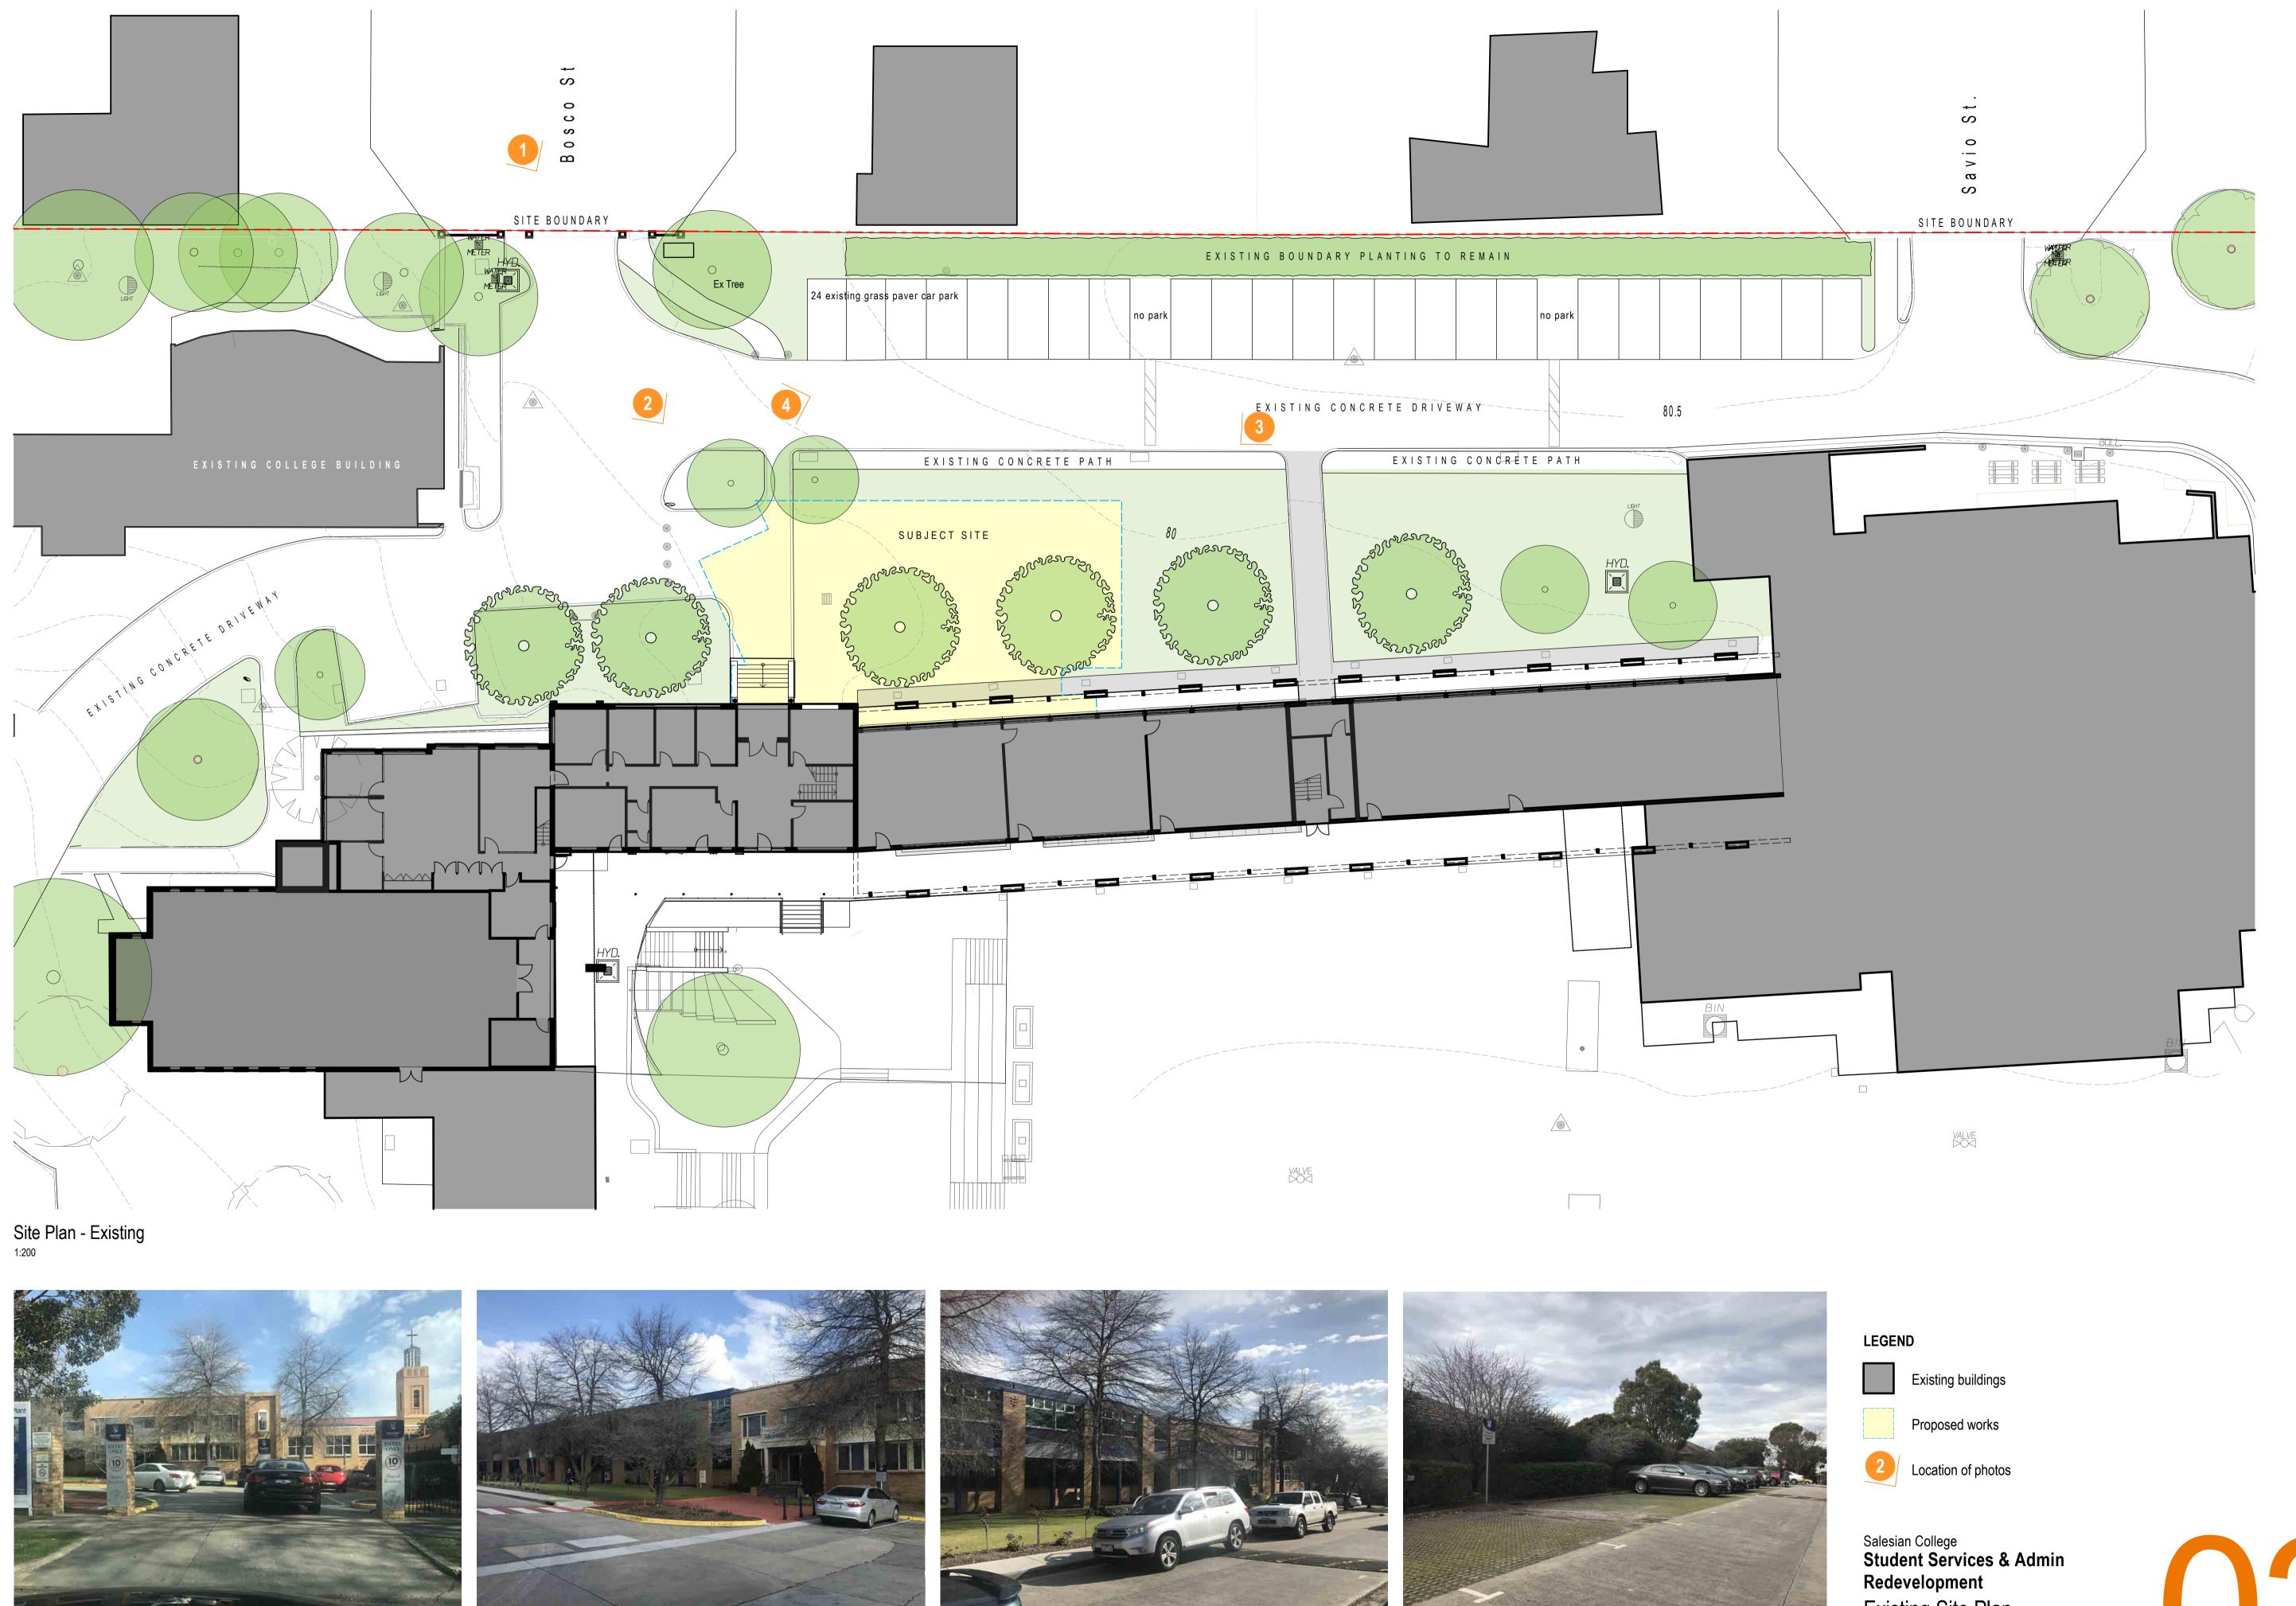

Location of New Building Extension

Location of Carparking and Landscape works

Location Map
Not to scale

Aerial photo of subject site

Location of proposed building works

Location of proposed carpark works

Redevelopment
Existing Site Plan
1:200, 1:8.96 @
September 2017 A1 1715

williams ross architects

Photo 1

Photo 2

Photo 3

Photo 4

Site Plan - Proposed

LEGEND

L1 Existing / Demolition Plan