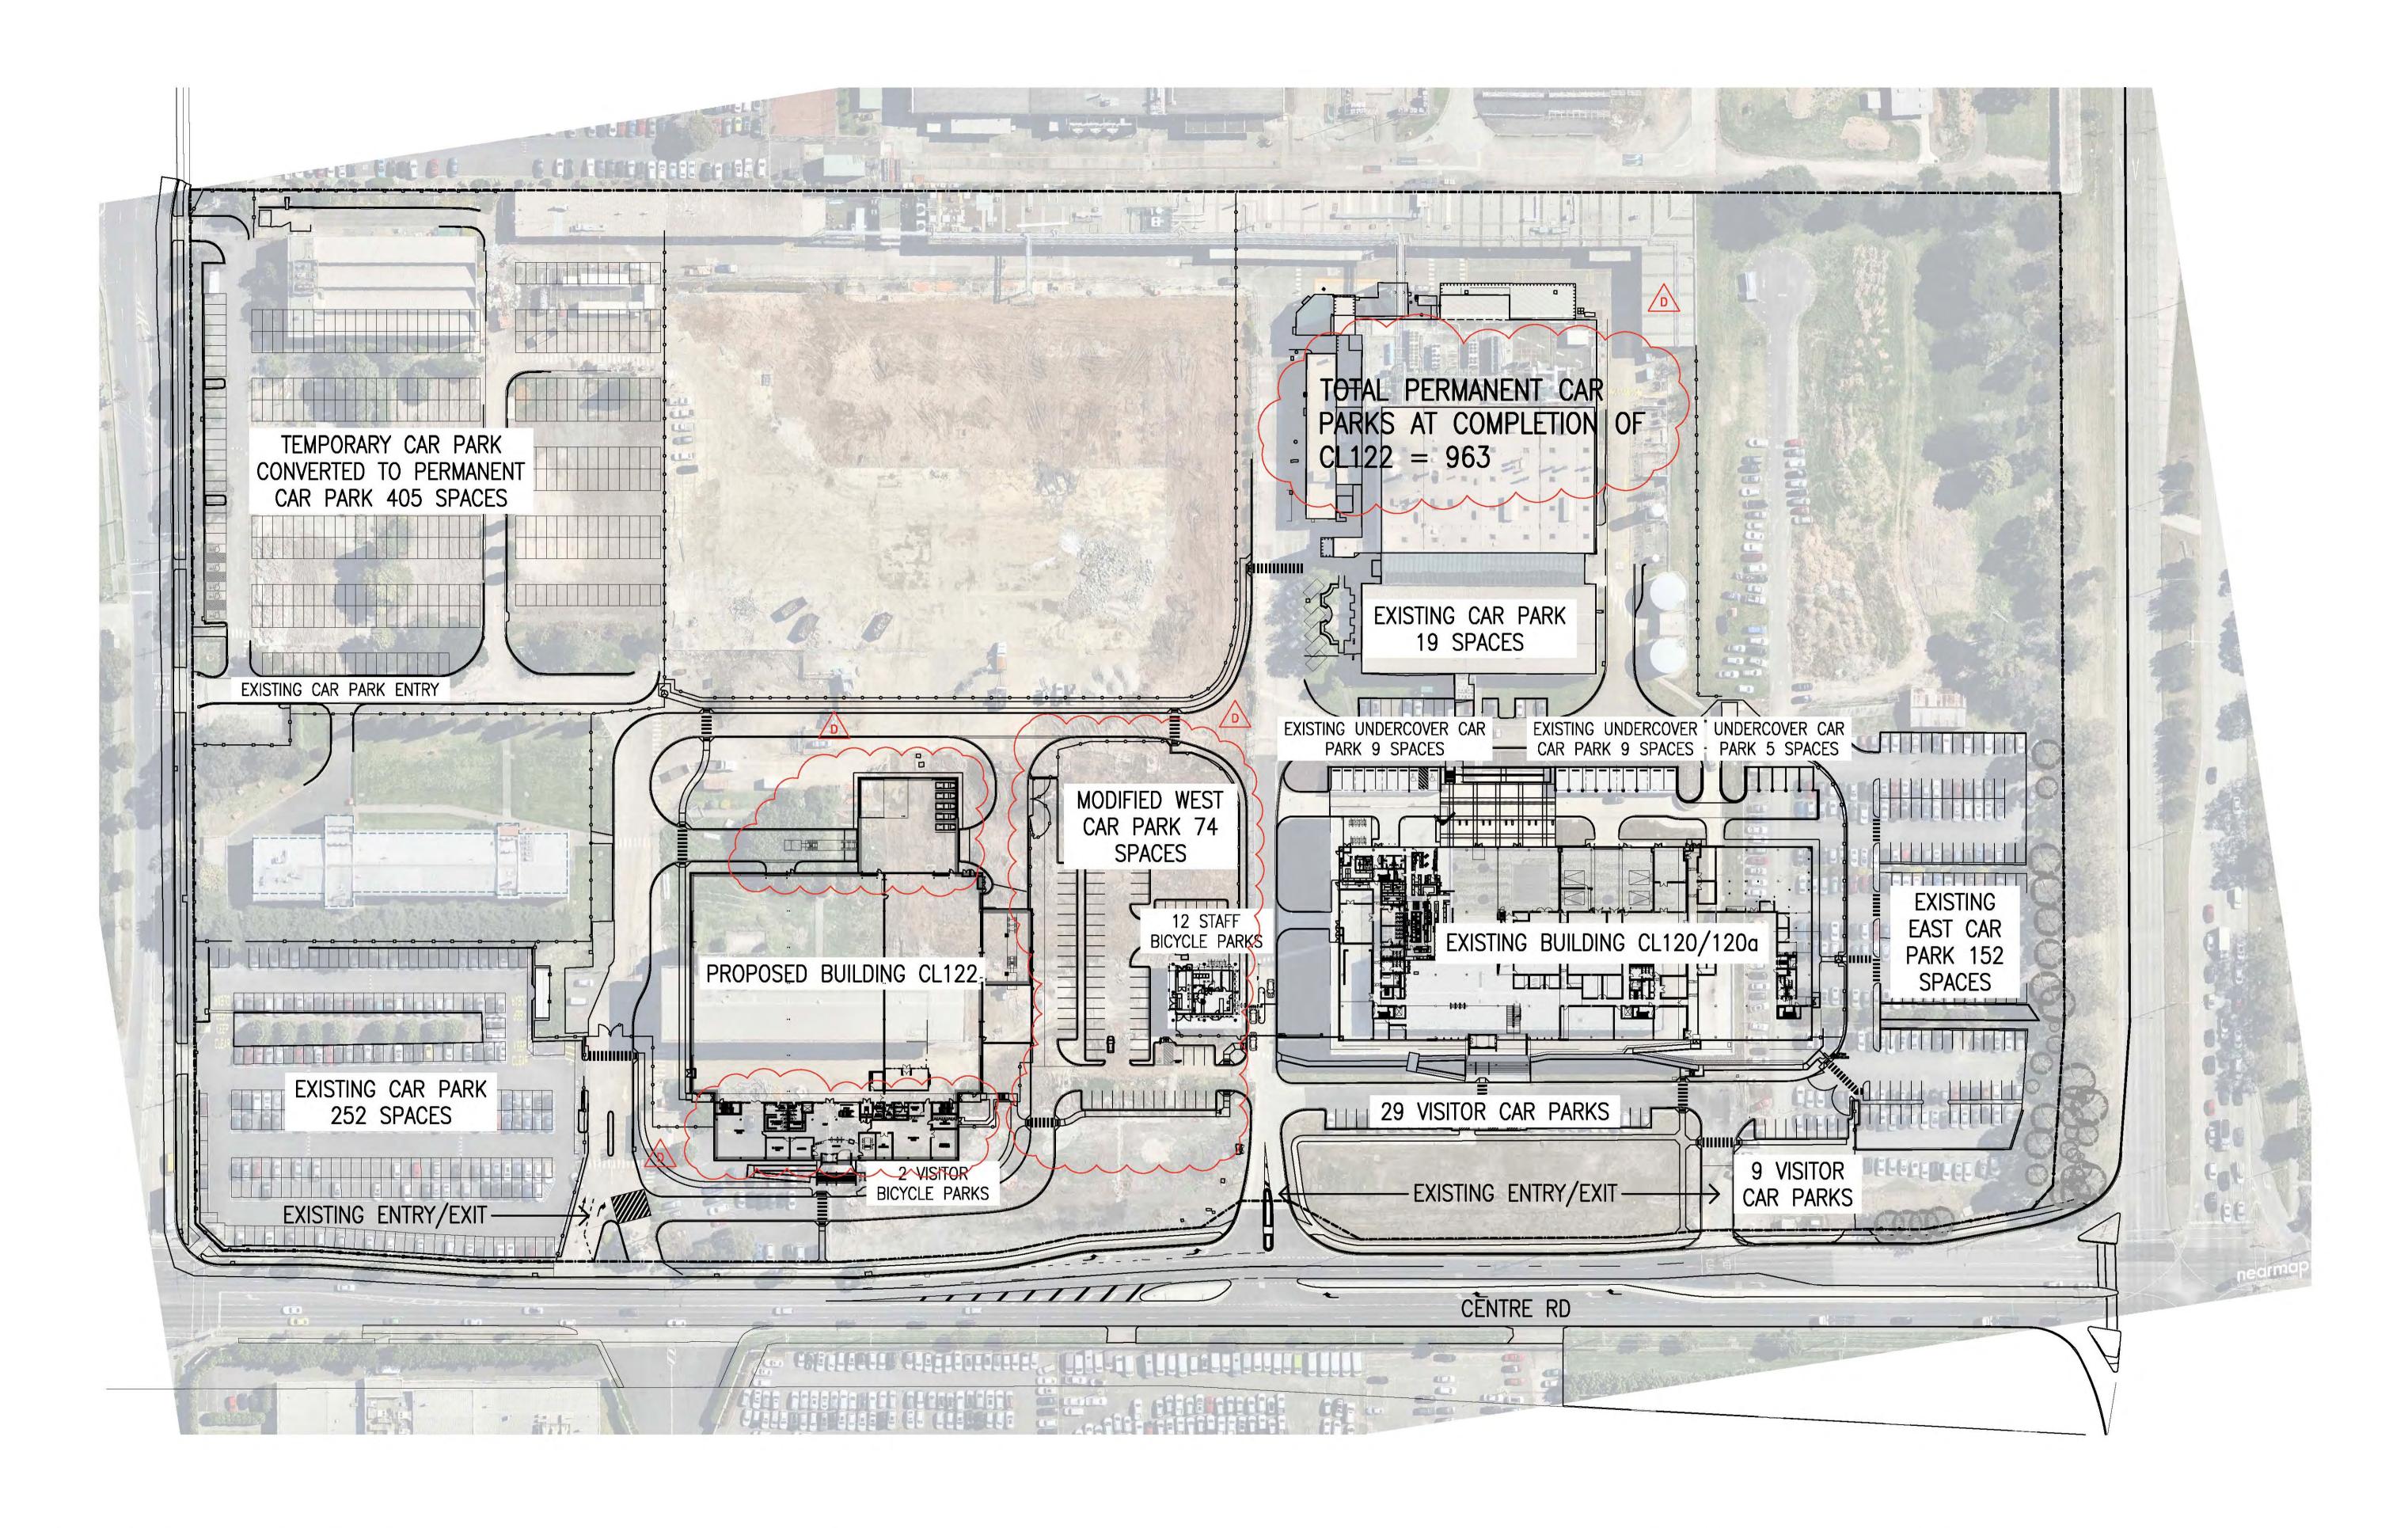

PROJECT NO: 37-0207

**REASON FOR ISSUE:** 

**TOWN PLANNING** 

REVISION:

DATE: SCALE: 12.07.19 1:750 @ A1

**CAR PARK STAGING PLAN (CL122 COMPLETION)** 

TP 014