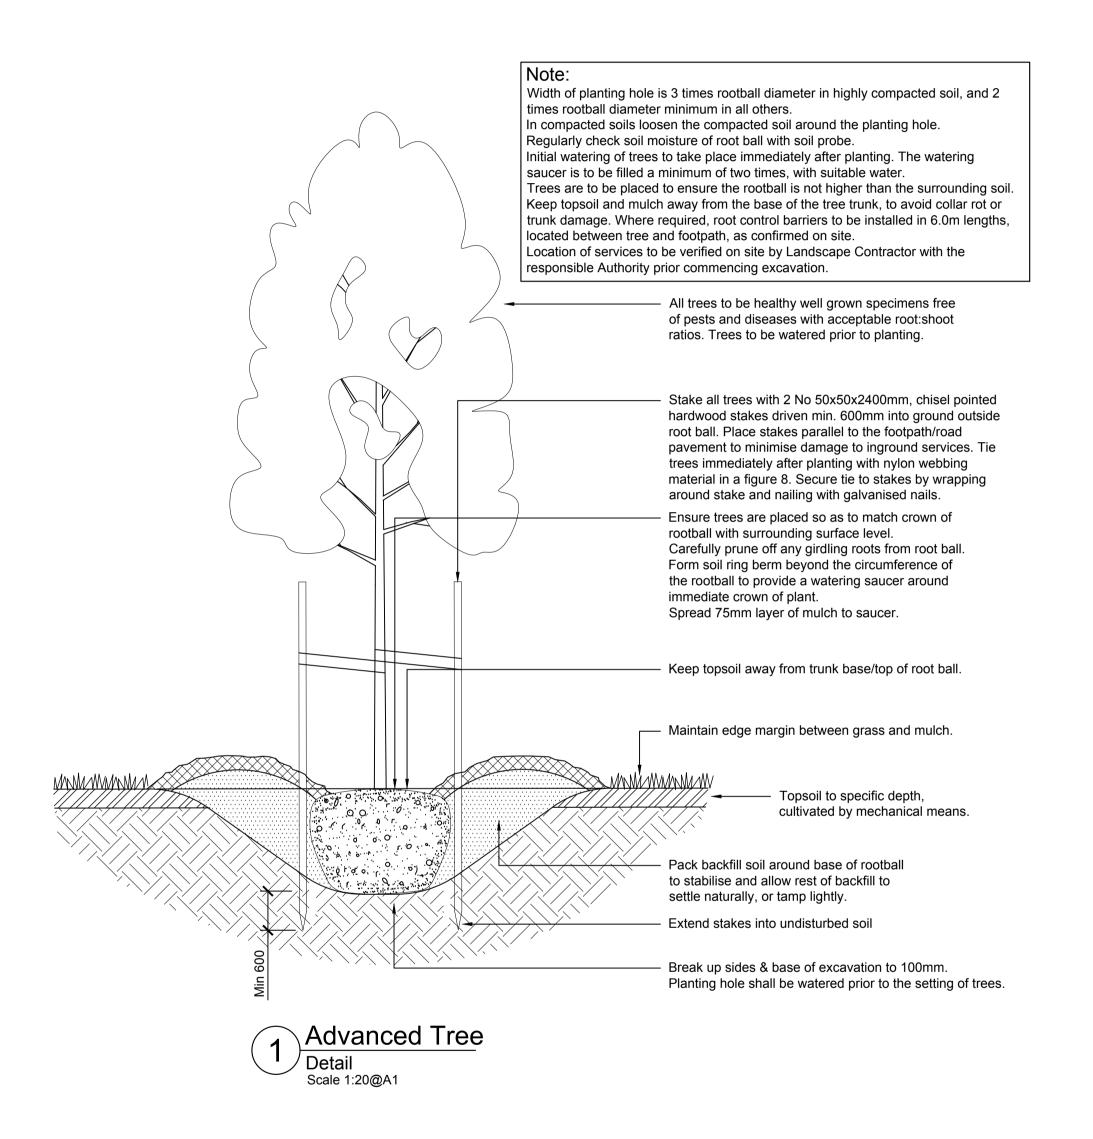

PRELIMINARY

**Drawing Number** 

L1.1

Scale 1:10@A1

Graeme Bentley Pty Ltd Level 3, 248 Burwood Rd Telephone 03 9818 1494 ACN 005 493 130 Hawthorn 3122 Victoria Email gbla@gbla.com.au PO Box 2376 Hawthorn 3122

Landscape Construction Documentation Landscape Details

Drawing Number

L2.1

ACN. 00/6 975 668

**BOSCH HEADQUARTERS** 1555 CENTRE RD, CLAYTON

PROJECT NO:

PROJECT DATE: 33-0051 26.06.13

REASON FOR ISSUE: TOWN PLANNING