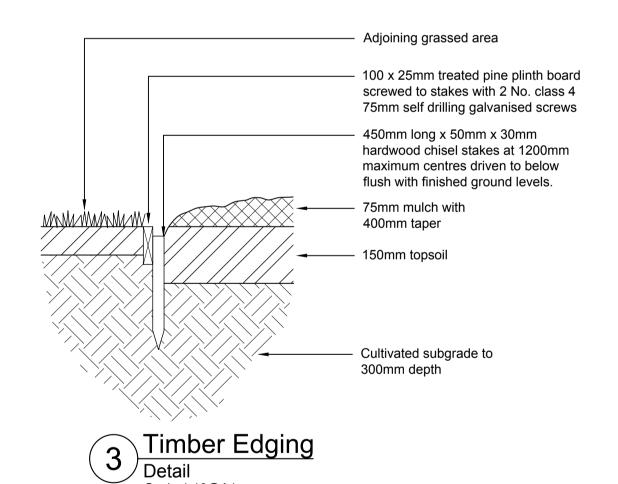

## DRAWING SCHEDULE

Drawing No. Drawing Title

Cover & Drawing Schedule Landscape Setout Plan L1.1 L2.1

Landscape Details

Scale

1:400 @ A1, 1:800 @ A3 As Shown

Graeme Bentley Pty Ltd Level 3, 248 Burwood Rd Telephone 03 9818 1494 ACN 005 493 130 Hawthorn 3122 Victoria Email gbla@gbla.com.au ABN 91 005 493 130 PO Box 2376

PRELIMINARY

**Drawing Number** 

L1.1

Scale 1:10@A1

Graeme Bentley Pty Ltd Level 3, 248 Burwood Rd Telephone 03 9818 1494 ACN 005 493 130 Hawthorn 3122 Victoria Email gbla@gbla.com.au PO Box 2376 Hawthorn 3122

Landscape Construction Documentation Landscape Details

Drawing Number

L2.1

ACN. 00/6 975 668

**BOSCH HEADQUARTERS** 1555 CENTRE RD, CLAYTON

PROJECT NO:

PROJECT DATE: 33-0051 26.06.13

REASON FOR ISSUE: TOWN PLANNING