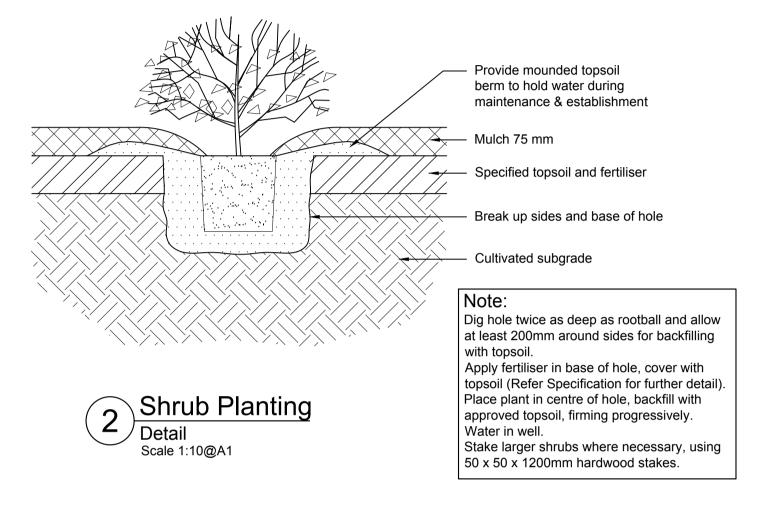

PRELIMINARY

**Drawing Number** 

L1.1

Scale 1:10@A1

Graeme Bentley Pty Ltd Level 3, 248 Burwood Rd Telephone 03 9818 1494 ACN 005 493 130 Hawthorn 3122 Victoria Email gbla@gbla.com.au PO Box 2376 Hawthorn 3122

Landscape Construction Documentation Landscape Details

Drawing Number

L2.1

ACN. 00/6 975 668

**BOSCH HEADQUARTERS** 1555 CENTRE RD, CLAYTON

PROJECT NO:

PROJECT DATE: 33-0051 26.06.13

REASON FOR ISSUE: TOWN PLANNING