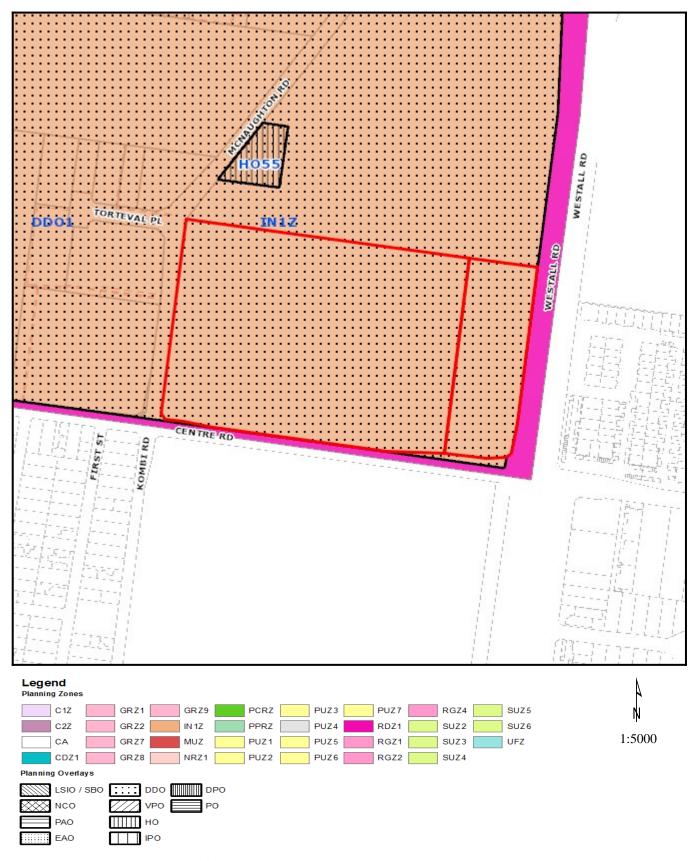

## Planning Overlays and Zones

Address: 1555-1615 Centre Road CLAYTON VIC 3168

**Area:** 124782 sqm

Base data is supplied under Licence from Land Victoria. This map is for general use only and may not be used as proof of ownership, dimensions or any other status. The information must be verified before taking any action which may be affected by a planning scheme requirement. This can be done by visiting the website: http://services.land.vic.gov.au/landchannel/content/