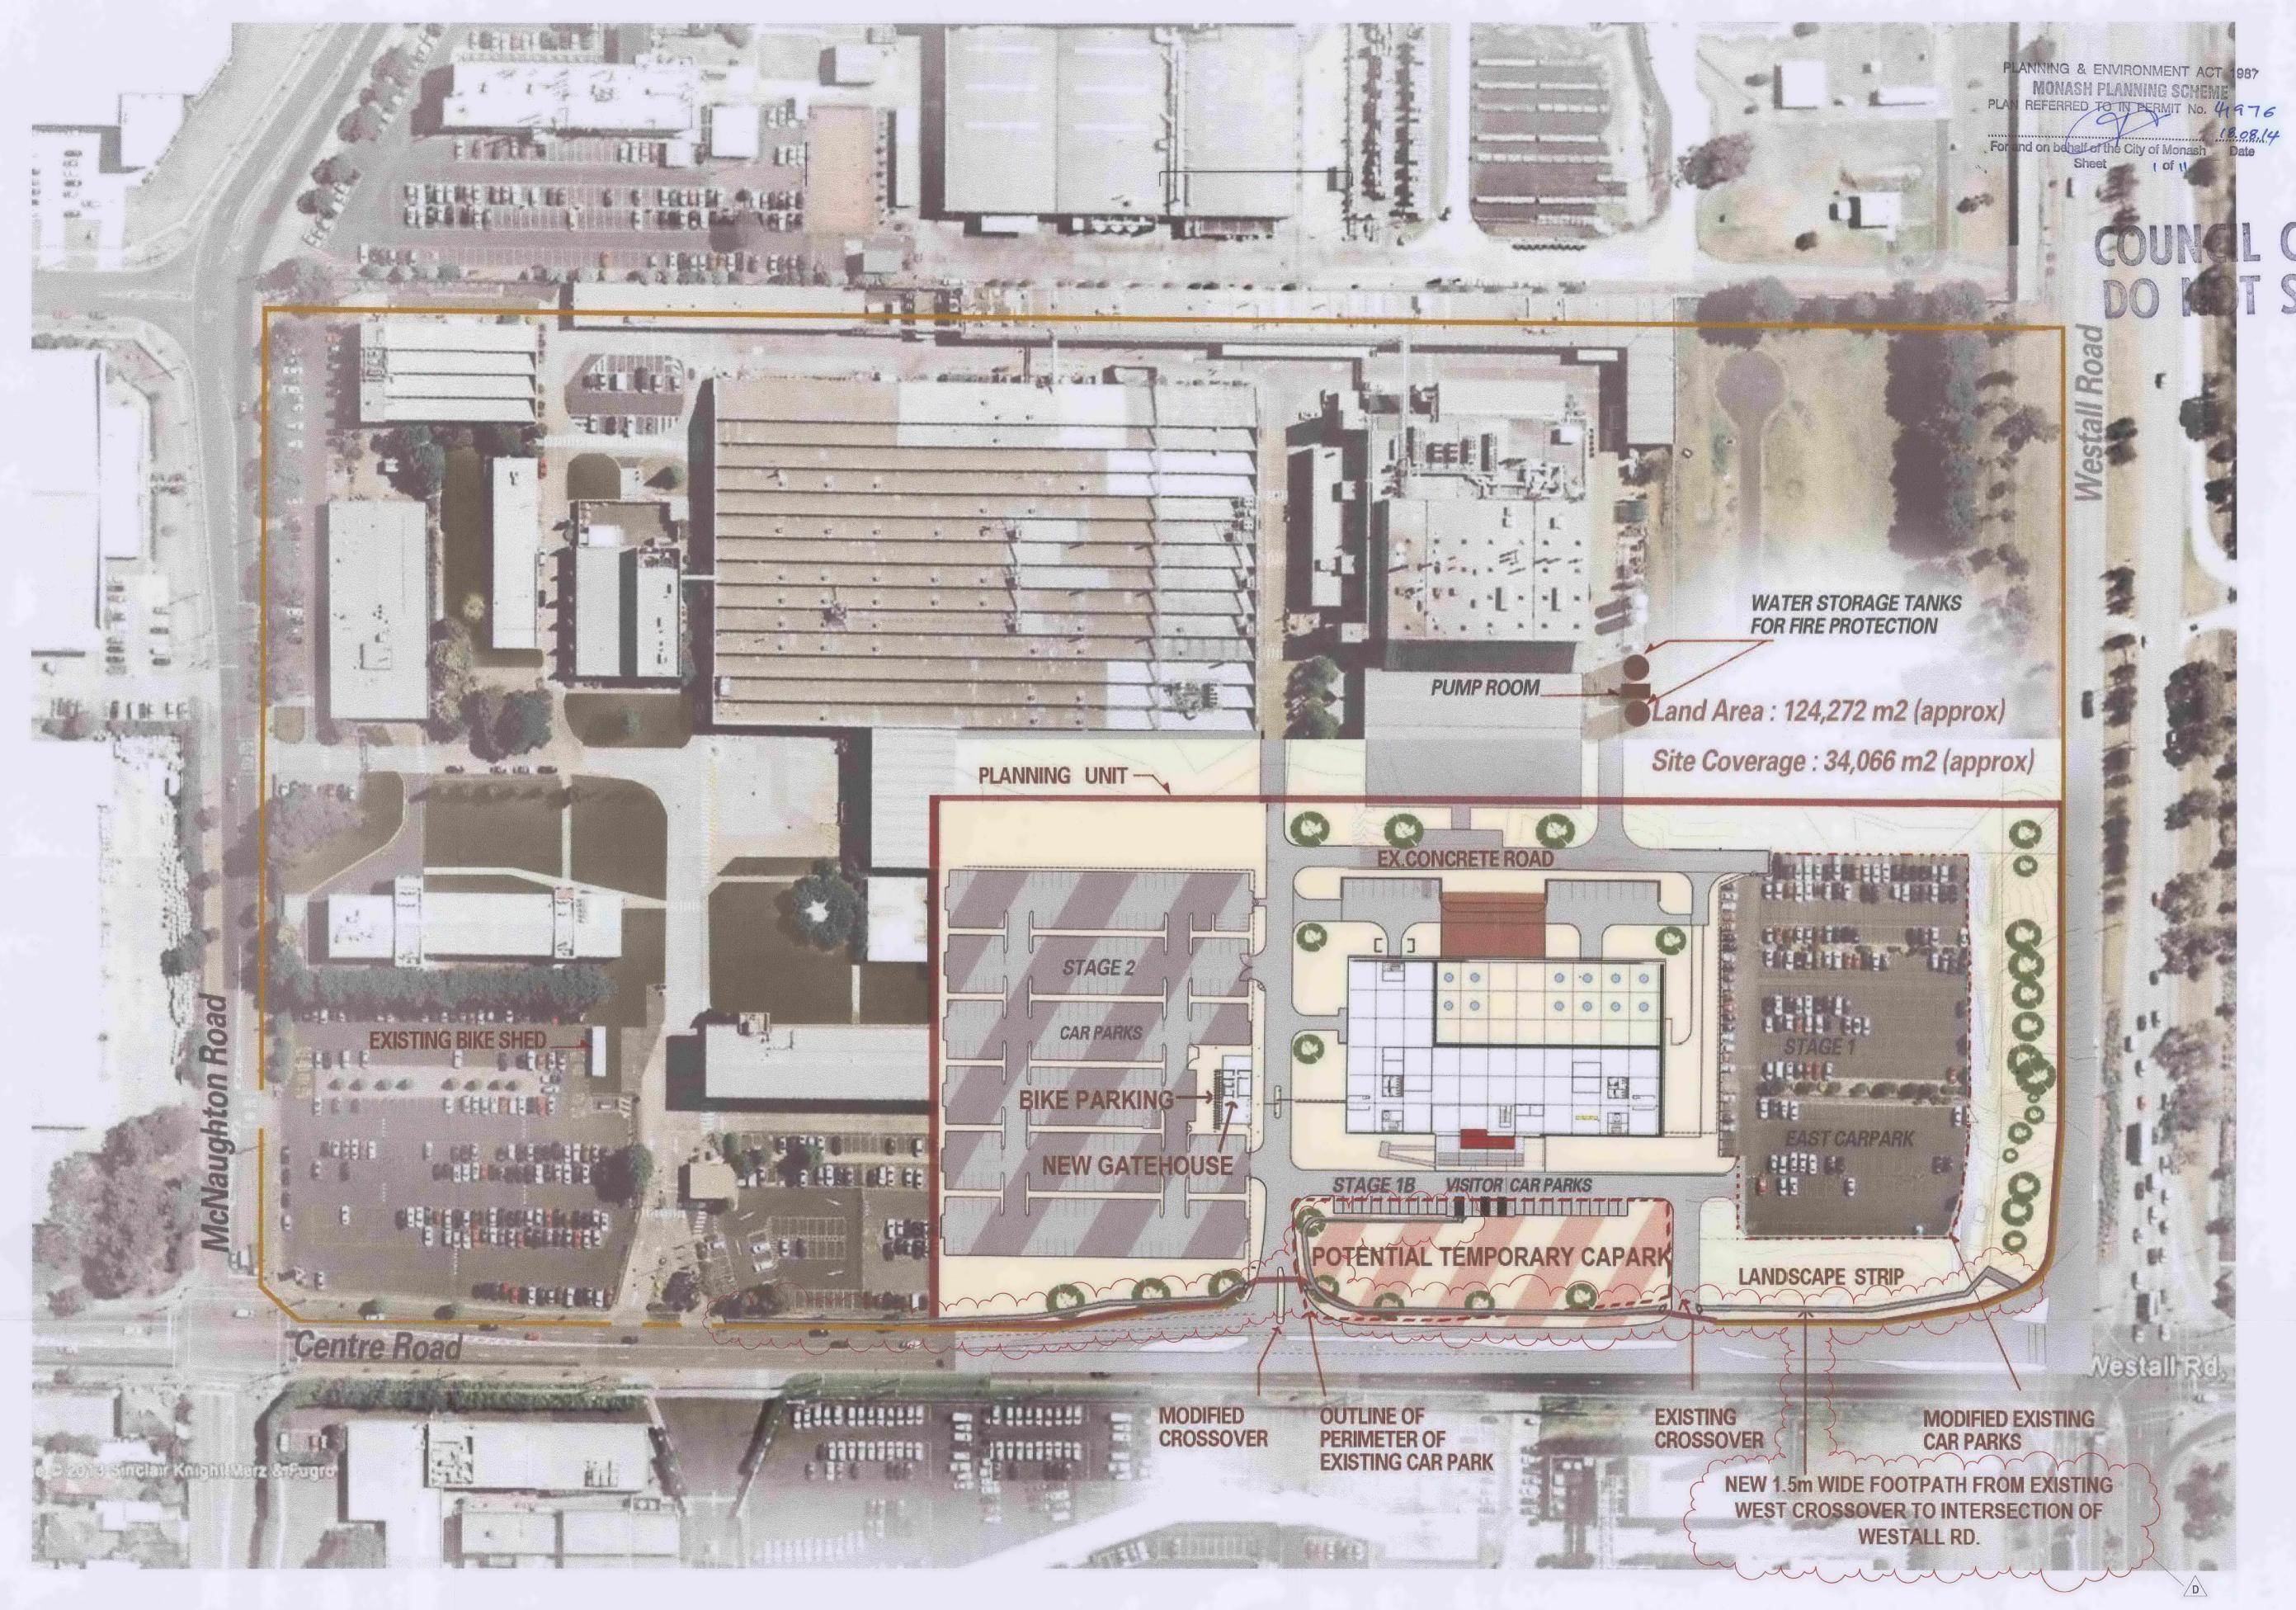

SHEET DATE: 13.05.14 Not to Scale

SCALE:

Attachment 2: 1555 Centre Road, Clayton

## Planning Overlays and Zones

Address: 1555-1615 Centre Road CLAYTON VIC 3168

**Area:** 124782 sqm

Base data is supplied under Licence from Land Victoria. This map is for general use only and may not be used as proof of ownership, dimensions or any other status. The information must be verified before taking any action which may be affected by a planning scheme requirement. This can be done by visiting the website: http://services.land.vic.gov.au/landchannel/content/