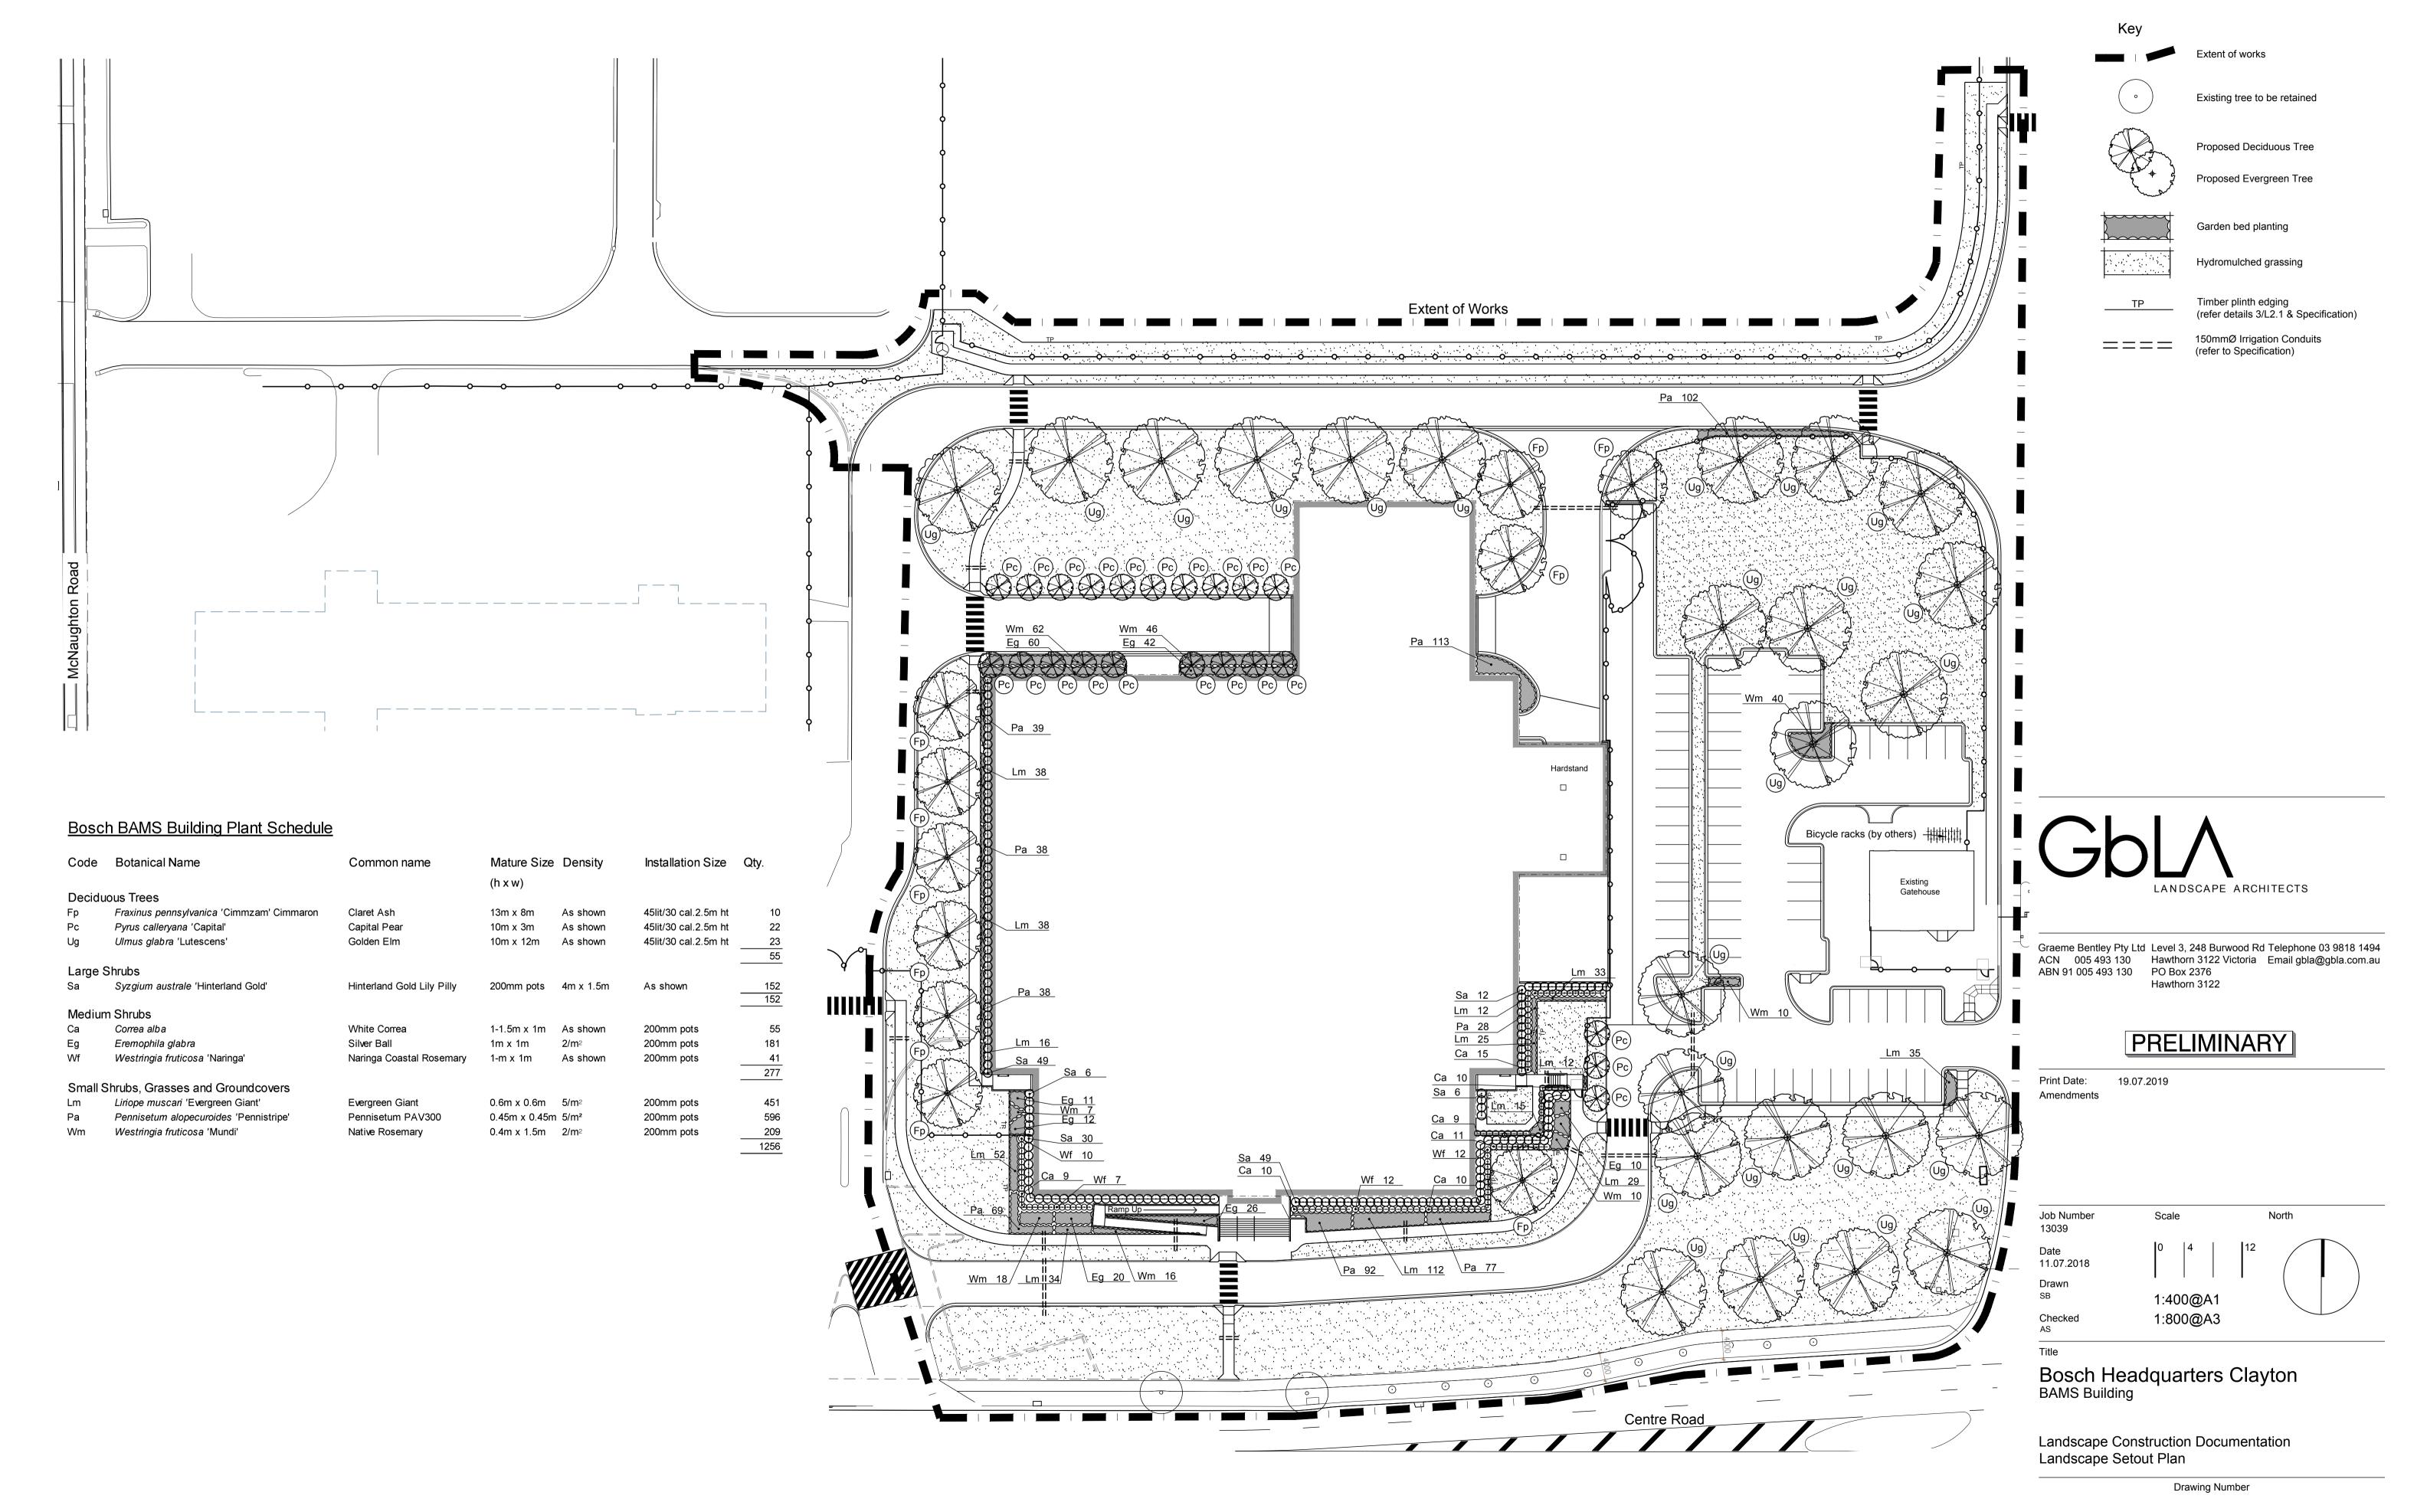

## Bosch Headquarters Clayton BAMS Building

Landscape Construction Documentation

Context Plan

## DRAWING SCHEDULE

Drawing No. Drawing Title

Cover & Drawing Schedule Landscape Setout Plan L1.1 L2.1

Landscape Details

Scale

1:400 @ A1, 1:800 @ A3 As Shown

Graeme Bentley Pty Ltd Level 3, 248 Burwood Rd Telephone 03 9818 1494 ACN 005 493 130 Hawthorn 3122 Victoria Email gbla@gbla.com.au ABN 91 005 493 130 PO Box 2376

PRELIMINARY

**Drawing Number** 

L1.1

Scale 1:10@A1

Graeme Bentley Pty Ltd Level 3, 248 Burwood Rd Telephone 03 9818 1494 ACN 005 493 130 Hawthorn 3122 Victoria Email gbla@gbla.com.au PO Box 2376 Hawthorn 3122

PRELIMINARY

Print Date: 19.07.2019

Amendments

Job Number 13039

Date 11.07.2018

Drawn SB 1:100@A1
Checked 1:200@A3

Title

Bosch Headquarters Clayton BAMS Building

Landscape Construction Documentation Landscape Details

Drawing Number

L2.1

ACN. 00/6 975 668

**BOSCH HEADQUARTERS** 1555 CENTRE RD, CLAYTON

PROJECT NO:

PROJECT DATE: 33-0051 26.06.13

REASON FOR ISSUE: TOWN PLANNING