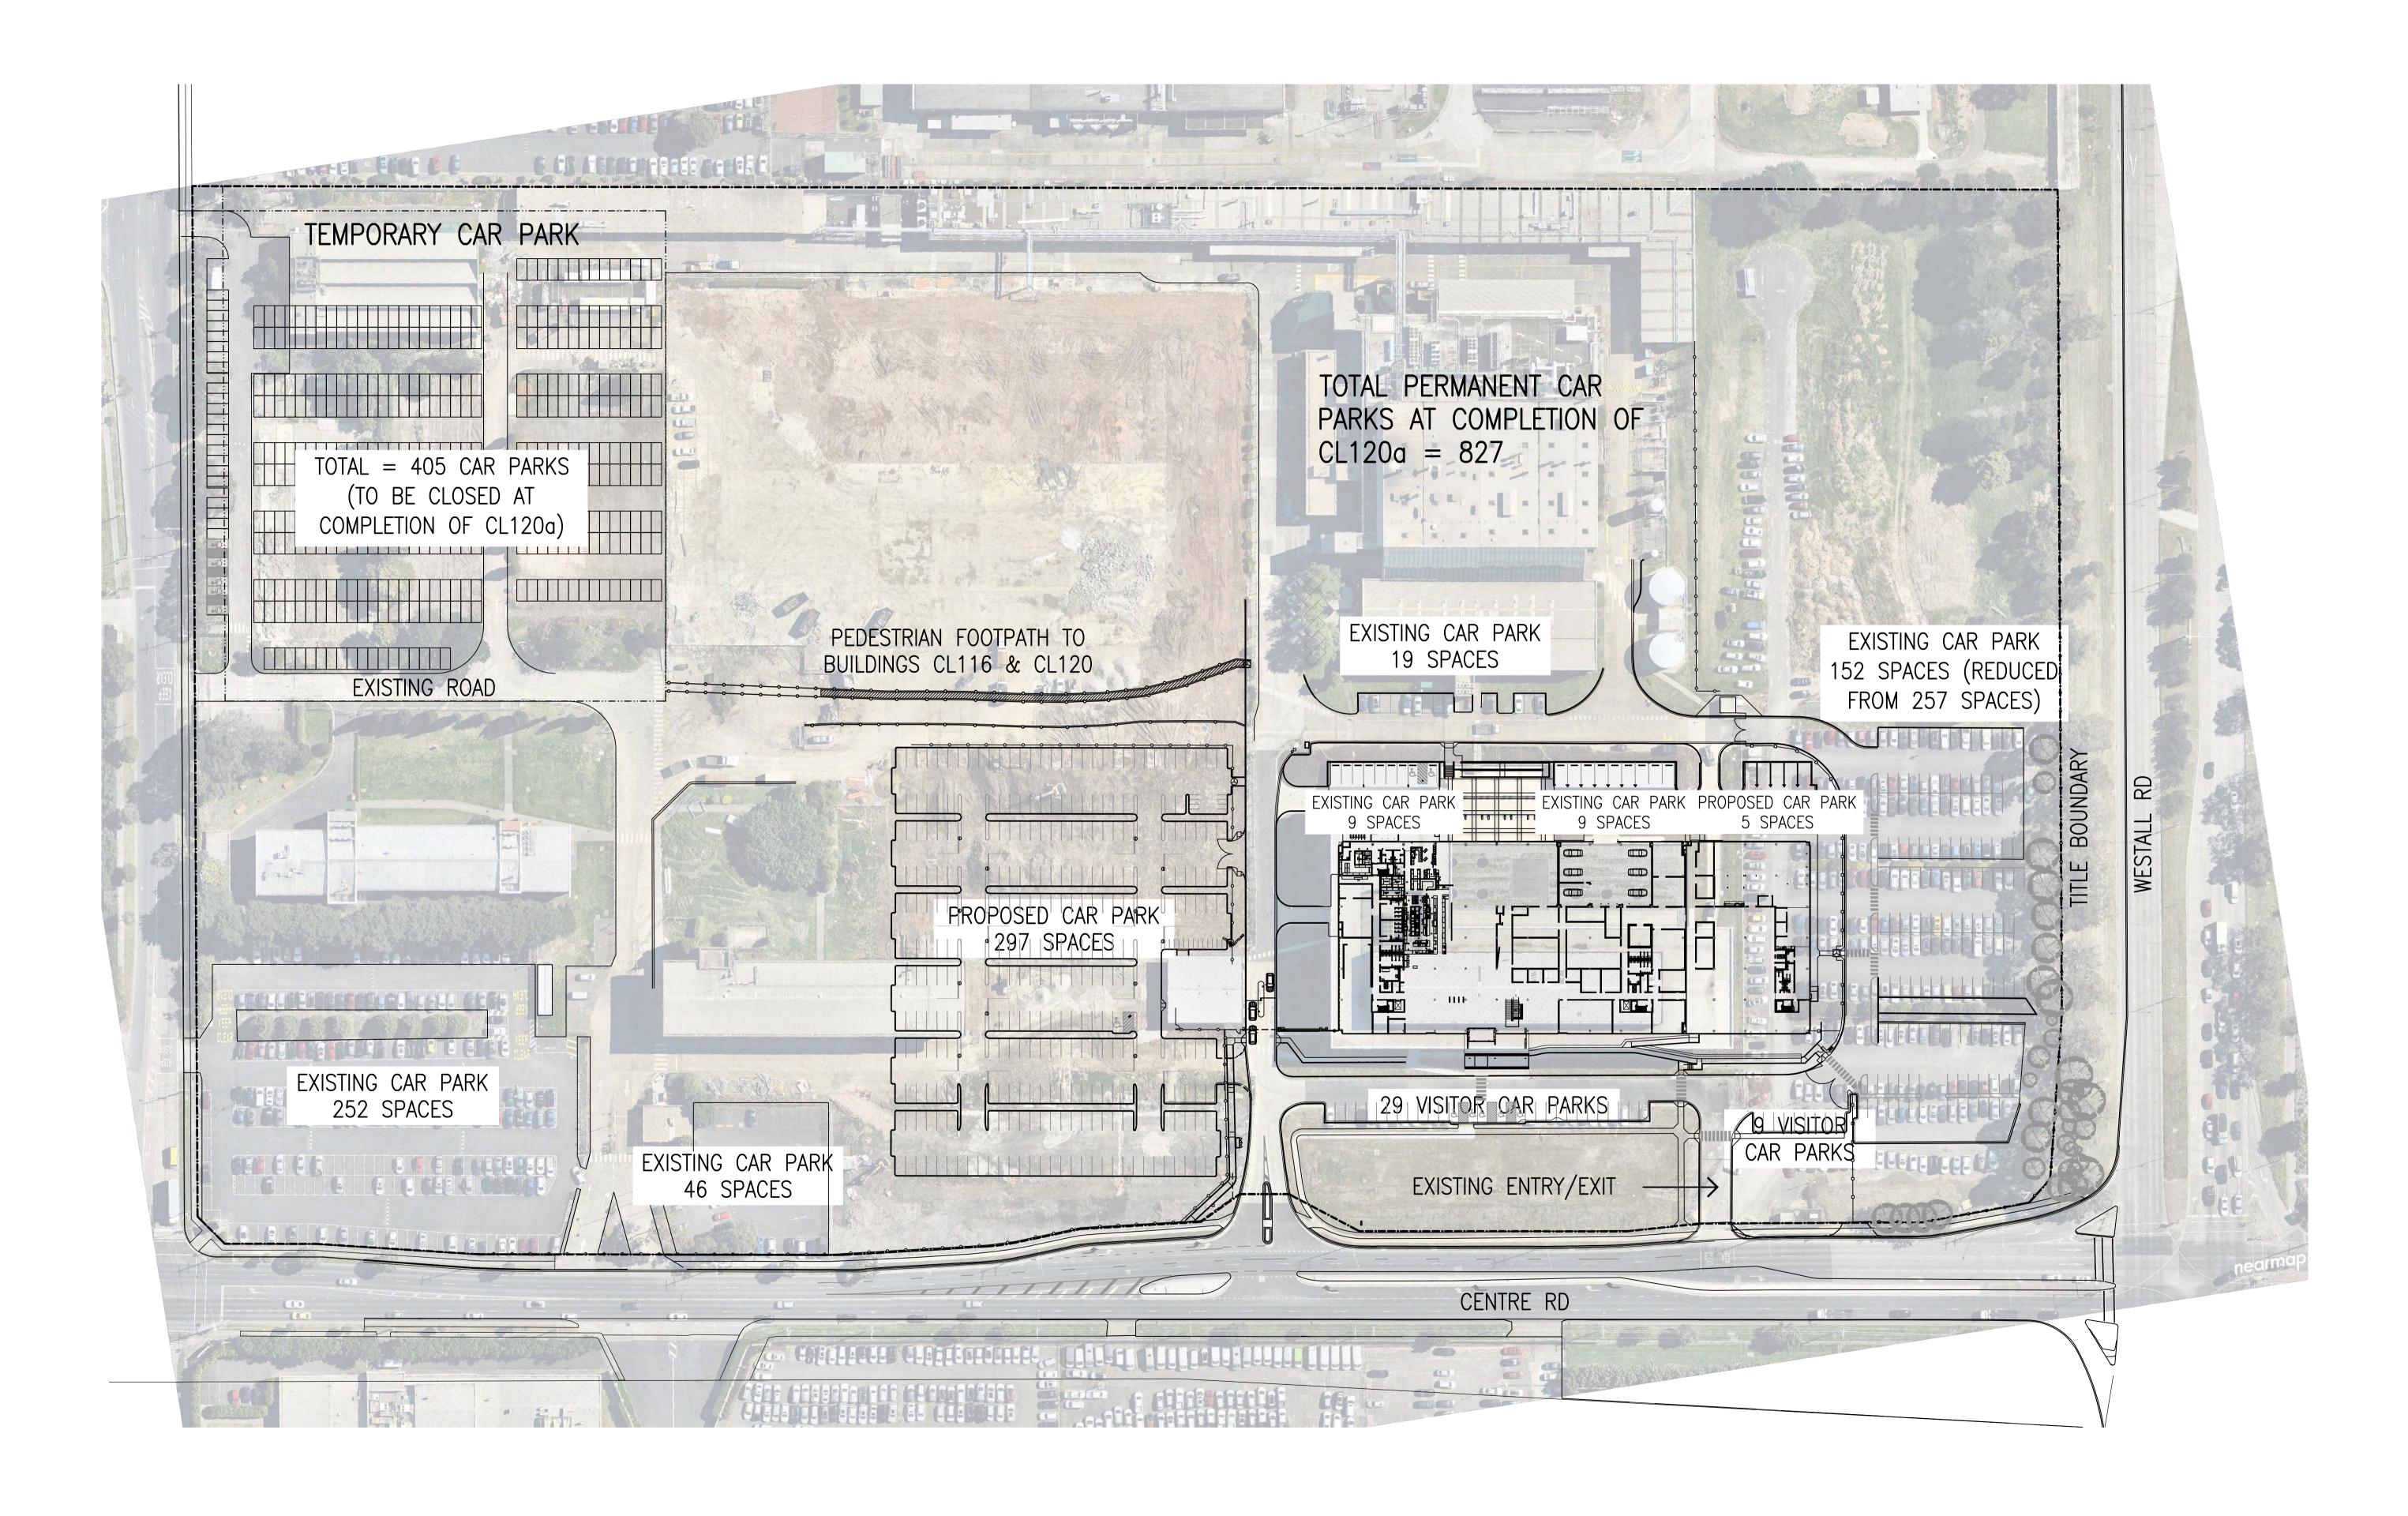

ACN. 006 975 668

BOSCH DC BAMS BUILDING 1555 CENTRE RE, CLAYTON

PROJECT NO: REASON FOR ISSUE: TOWN PLANNING

**CAR PARK STAGING PLAN (CL120A COMPLETION)** 

revision: **C**  date: **12.07.19** 

SCALE:

1:750 @ A1

DRAWING NO:
TP 013

PEDDLE THORP

Northbank Place East Level 1, 525 Flinders Street Melbourne VIC 3000 Australia

P +61 3 9923 2222 F +61 3 9923 2223 E info@pta.com.au W www.pta.com.au

ACN. 006 975 668

BOSCH DC BAMS BUILDING 1555 CENTRE RE, CLAYTON