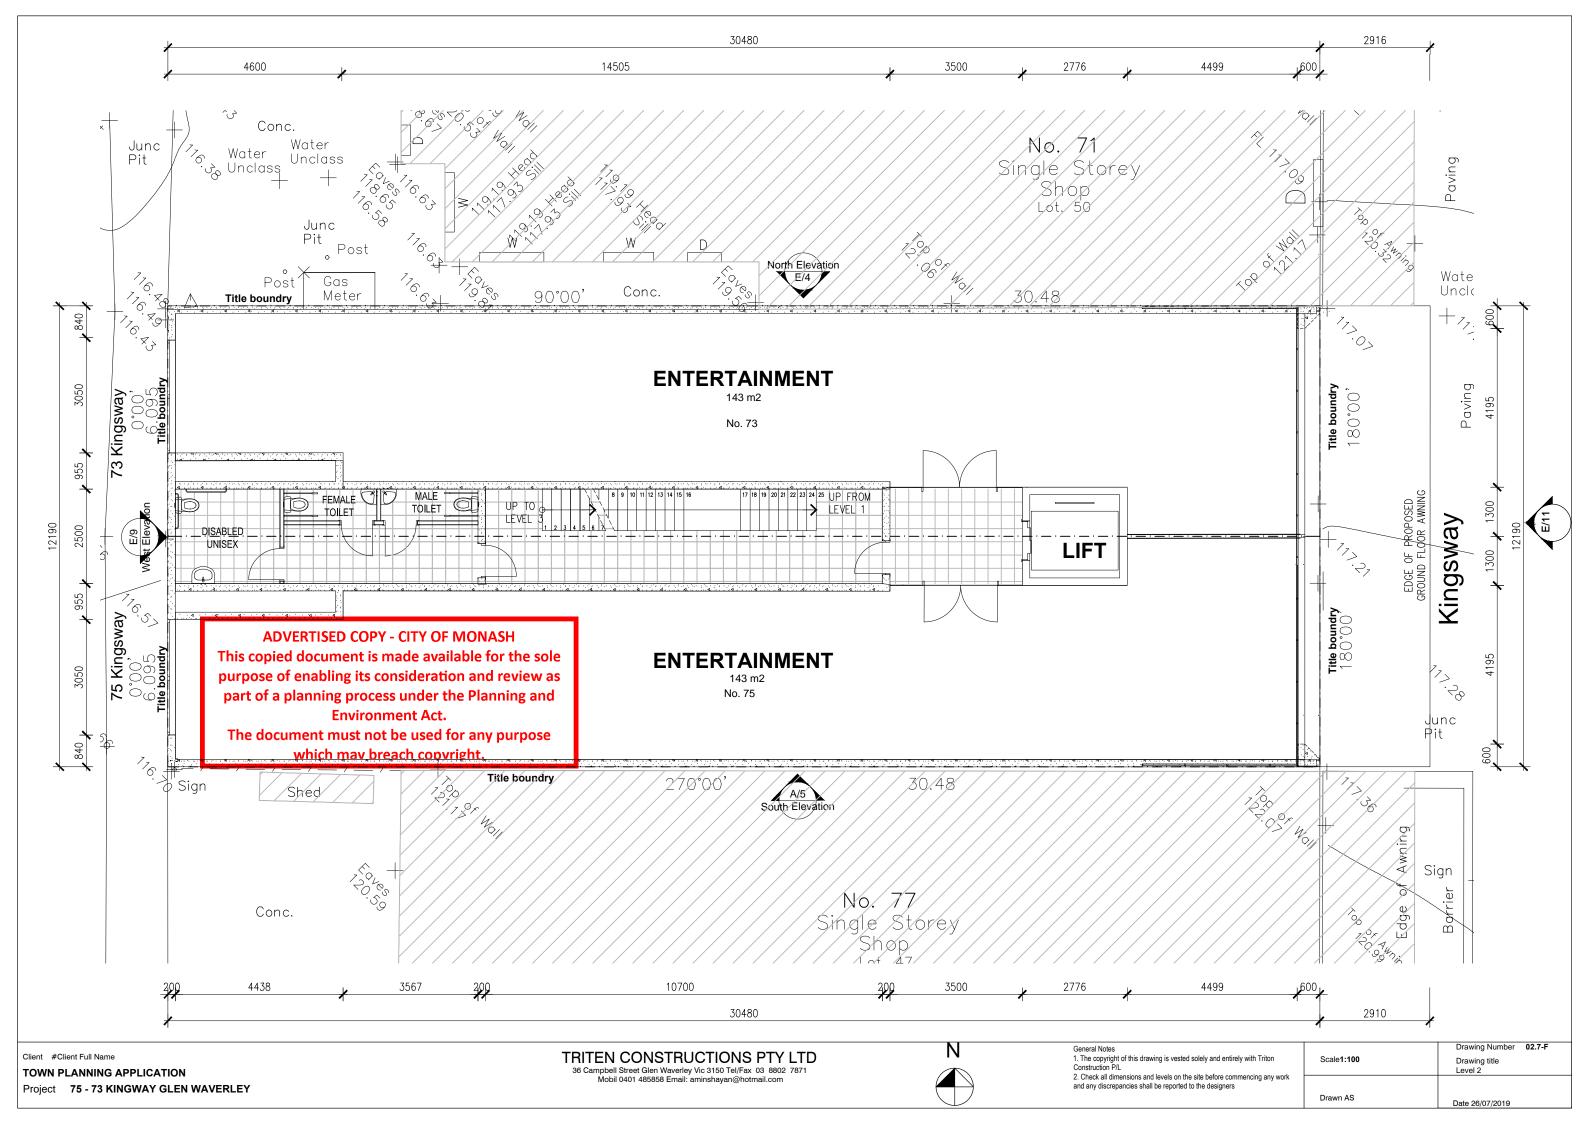

| 02.2-E |
|       |   | Drawing title<br>SITE PLAN |        |
|       |   |                            |        |

Drawn AS

Date 13/07/2019





**REAR LOOKING SOUTH ALONG REAR LAINE** 

**REAR OF 71** 

**REAR OF 73** 

**REAR OF 75** 



This copied document is made available for the sole Front looking South enabling its consideration and review as part of a planning process under the Planning and **Environment Act.** 

> The document must not be used for any purpose which may breach copyright.



Front looking North

General Notes

1. The copyright of this drawing is vested solely and entirely with Triton Construction P/L

2. Check all dimensions and levels on the site before commencing any work and any discrepancies shall be reported to the designers

Drawing title PHOTOS





















A/5

**ADVERTISED COPY - CITY OF MONASH** This copied document is made available for the sole purpose of enabling its consideration and review as part of a planning process under the Planning and **Environment Act.** 

The document must not be used for any purpose which may breach copyright.

General Notes

1. The copyright of this drawing is vested solely and entirely with Triton Construction P/L

2. Check all dimensions and levels on the site before commencing any work and any discrepancies shall be reported to the designers

Drawing Number 02.11-C Scale1:100 Drawing title Roof Drawn AS Date 9/07/2019





Client #Client Full Name

**ADVERTISED COPY - CITY OF MONASH** This copied document is made available for the sole GLASS FRONTED LIFT SHAFTpurpose of enabling its conside