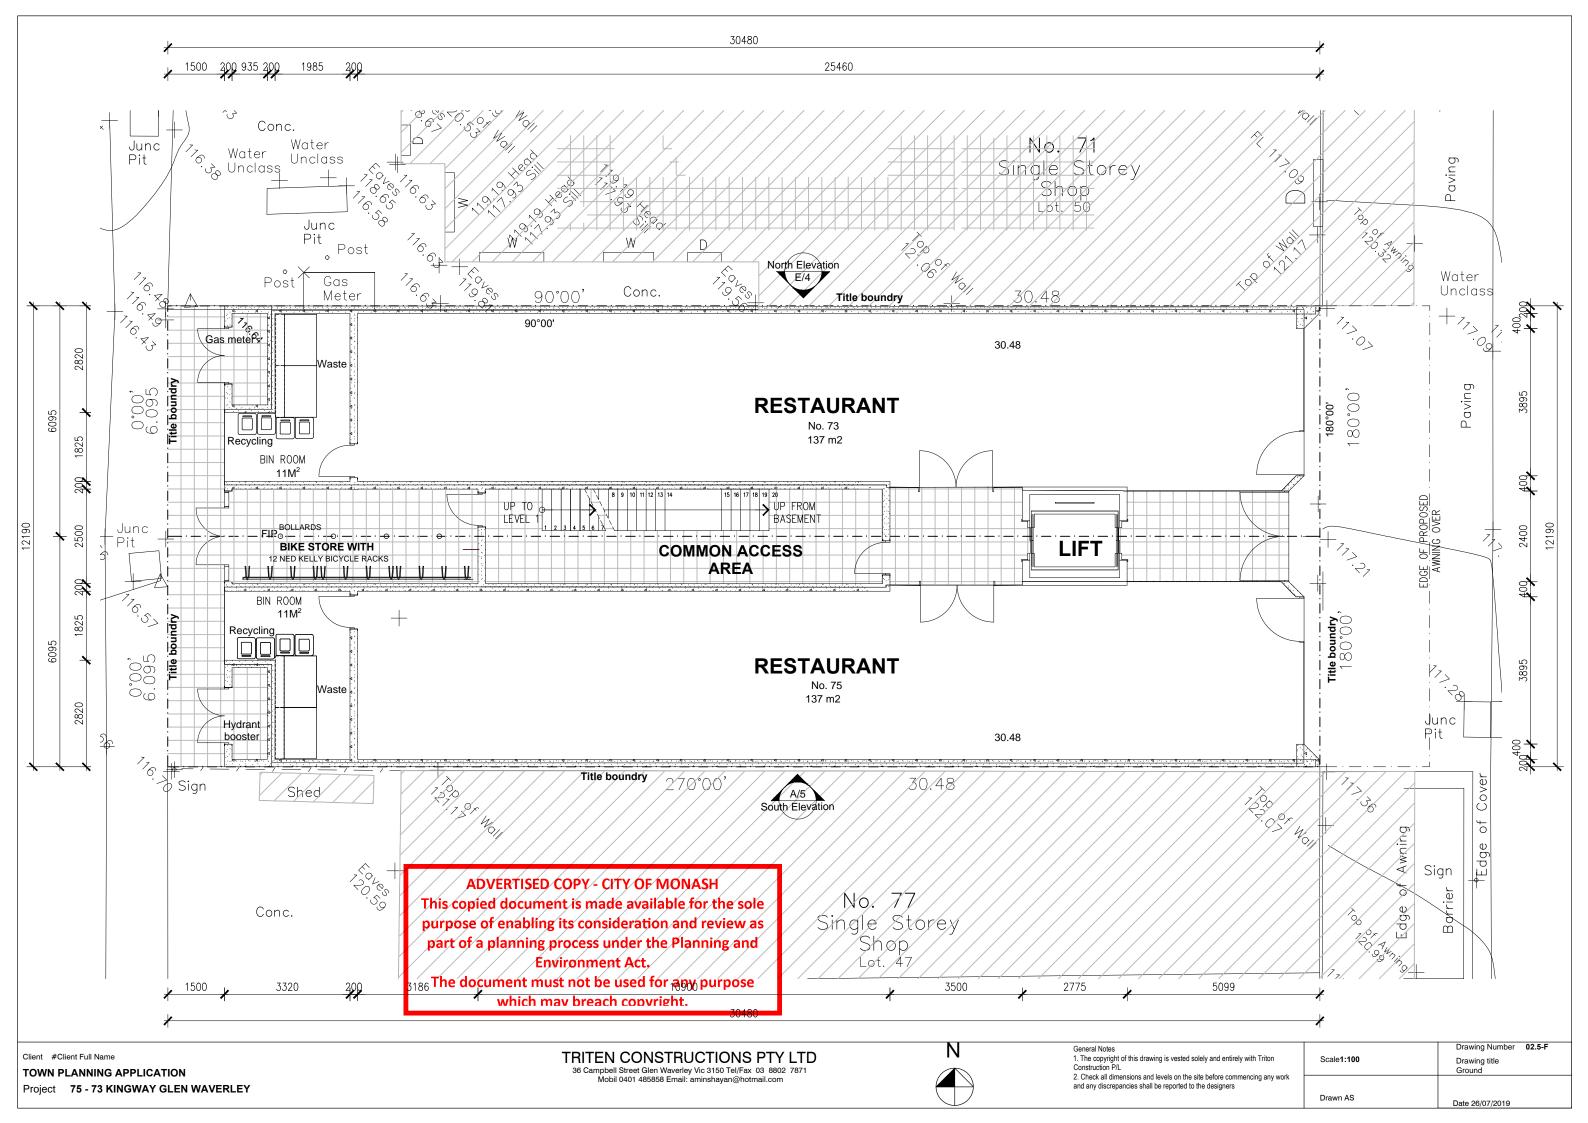

| 02.2-E |
|       |   | Drawing title<br>SITE PLAN |        |
|       |   |                            |        |

Drawn AS

Date 13/07/2019





**REAR LOOKING SOUTH ALONG REAR LAINE** 

**REAR OF 71** 

**REAR OF 73** 

**REAR OF 75** 



This copied document is made available for the sole Front looking South enabling its consideration and review as part of a planning process under the Planning and **Environment Act.** 

> The document must not be used for any purpose which may breach copyright.



Front looking North

General Notes

1. The copyright of this drawing is vested solely and entirely with Triton Construction P/L

2. Check all dimensions and levels on the site before commencing any work and any discrepancies shall be reported to the designers

Drawing title PHOTOS





















A/5

**ADVERTISED COPY - CITY OF MONASH** This copied document is made available for the sole purpose of enabling its consideration and review as part of a planning process under the Planning and **Environment Act.** 

The document must not be used for any purpose which may breach copyright.

General Notes

1. The copyright of this drawing is vested solely and entirely with Triton Construction P/L

2. Check all dimensions and levels on the site before commencing any work and any discrepancies shall be reported to the designers

Drawing Number 02.11-C Scale1:100 Drawing title Roof Drawn AS Date 9/07/2019





Client #Client Full Name

**ADVERTISED COPY - CITY OF MONASH** This copied document is made available for the sole GLASS FRONTED LIFT SHAFTpurpose of enabling its con