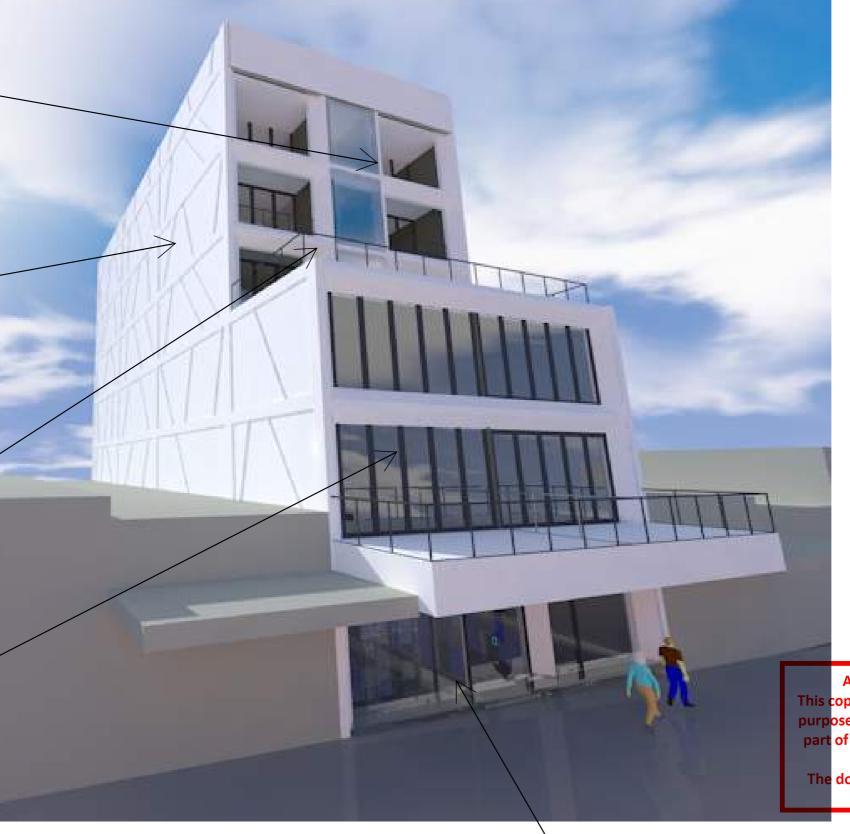

#### **FINISHES**

**EXTERNAL GLASS LIFT SHAFT** 

FEATURE PANEL WITH GROVED PATTERN **BRIGHT & LIGHT CLASS 2** 

**BLACK HANDRAILS WITH GLASS PANELS** 

**GLASS WINDOW FRAMING** 

Drawing Number 02.11-C Scale1:100 Drawing title Roof Drawn AS Date 9/07/2019

Client #Client Full Name

**ADVERTISED COPY - CITY OF MONASH** This copied document is made available for the sole GLASS FRONTED LIFT SHAFTpurpose of enabling its consideration and review as part of a planning process under the Planning and **Environment Act.** BLACK STEEL FRAMED GLASS The document must not be used for any purpose **HAND RAILS** which may breach copyright. +141.209 6 Top of Roof +136.800 5 Level 5 +133.200 4 Level 4 +121.500 1 Level 1 **East Elevation** 1:200 E/11 **FEATURE PANEL WITH LIGHT & BRIGHT CONCRETE CLASS 2 BEAM & COLUMN** 

Ν

Drawing Number 02.13-E Scale1:200 Drawing title Elevations Drawn AS

Date 13/07/2019

**FEATURES** 