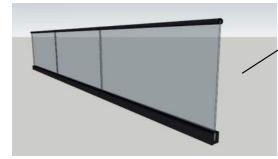

#### **FINISHES**

**EXTERNAL GLASS LIFT SHAFT** 

FEATURE PANEL WITH GROVED PATTERN **BRIGHT & LIGHT CLASS 2** 

**BLACK HANDRAILS WITH GLASS PANELS** 

**GLASS WINDOW FRAMING** 