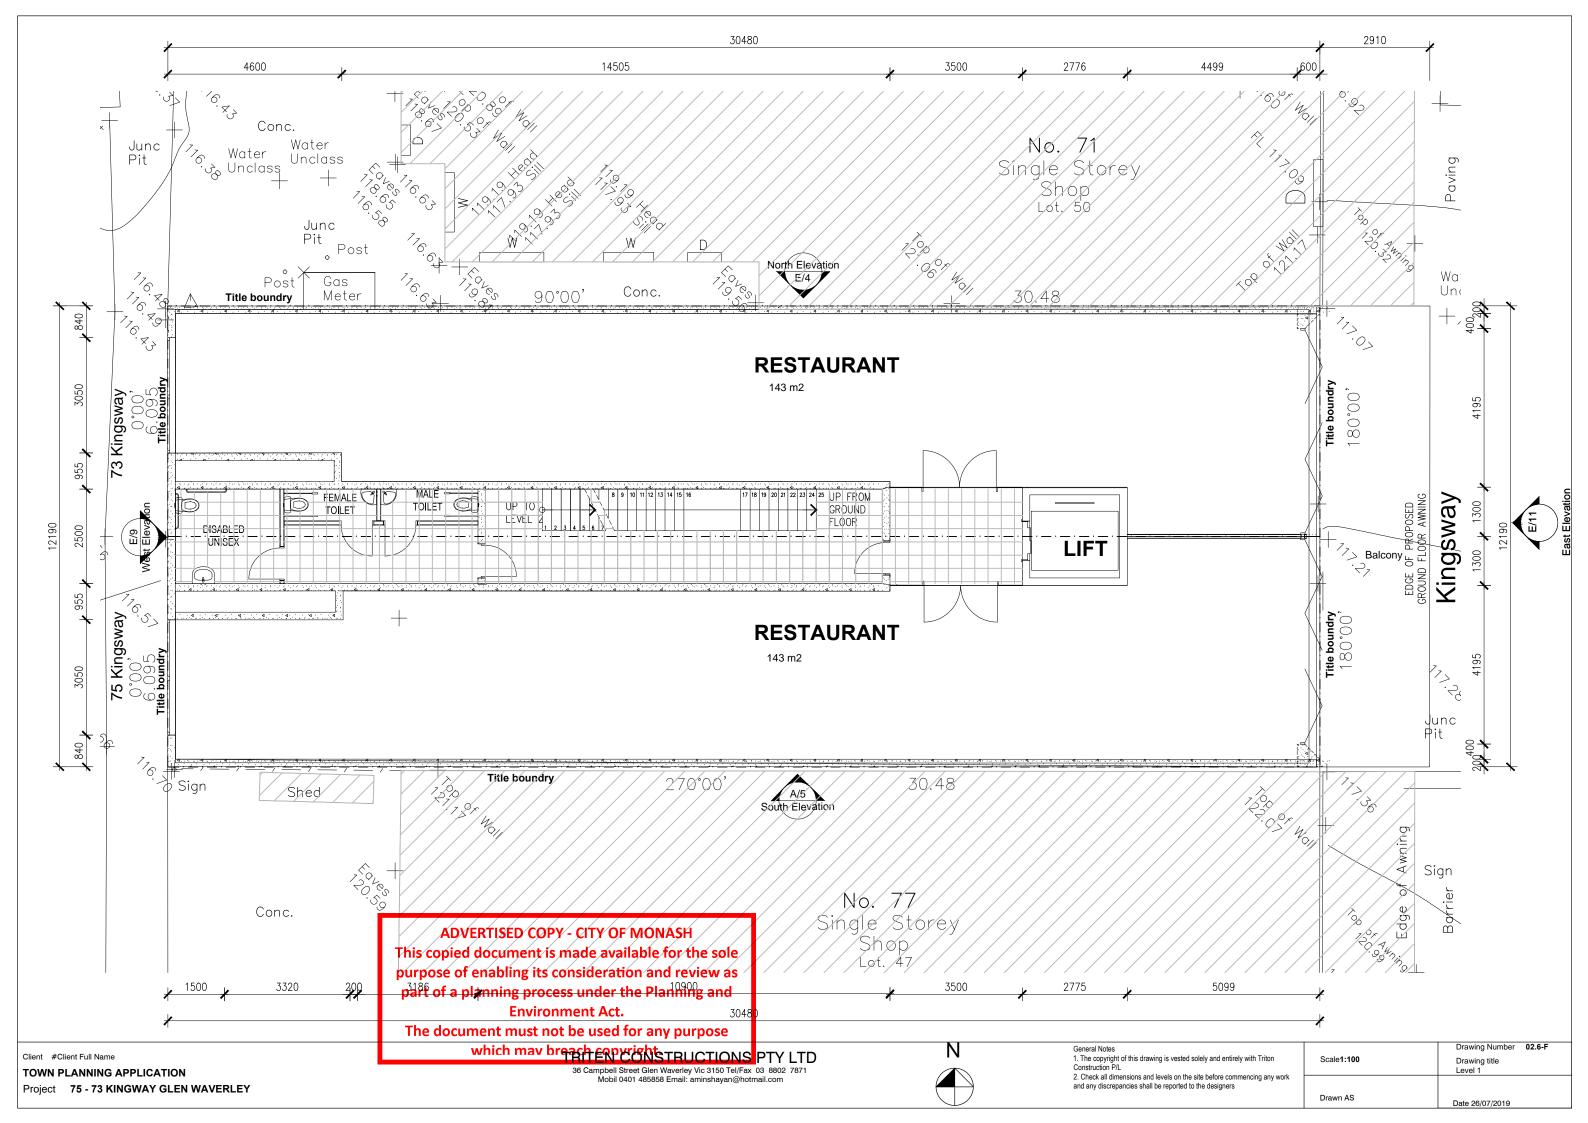

#### **LEVEL 1 RESTAURANT**

NORTH 143 m<sup>2</sup> SOUTH 143 m<sup>2</sup> BALCONY 36m<sup>2</sup>

## **GROUND RESTAURANT**

NORTH 137 m<sup>2</sup> SOUTH 137 m<sup>2</sup>