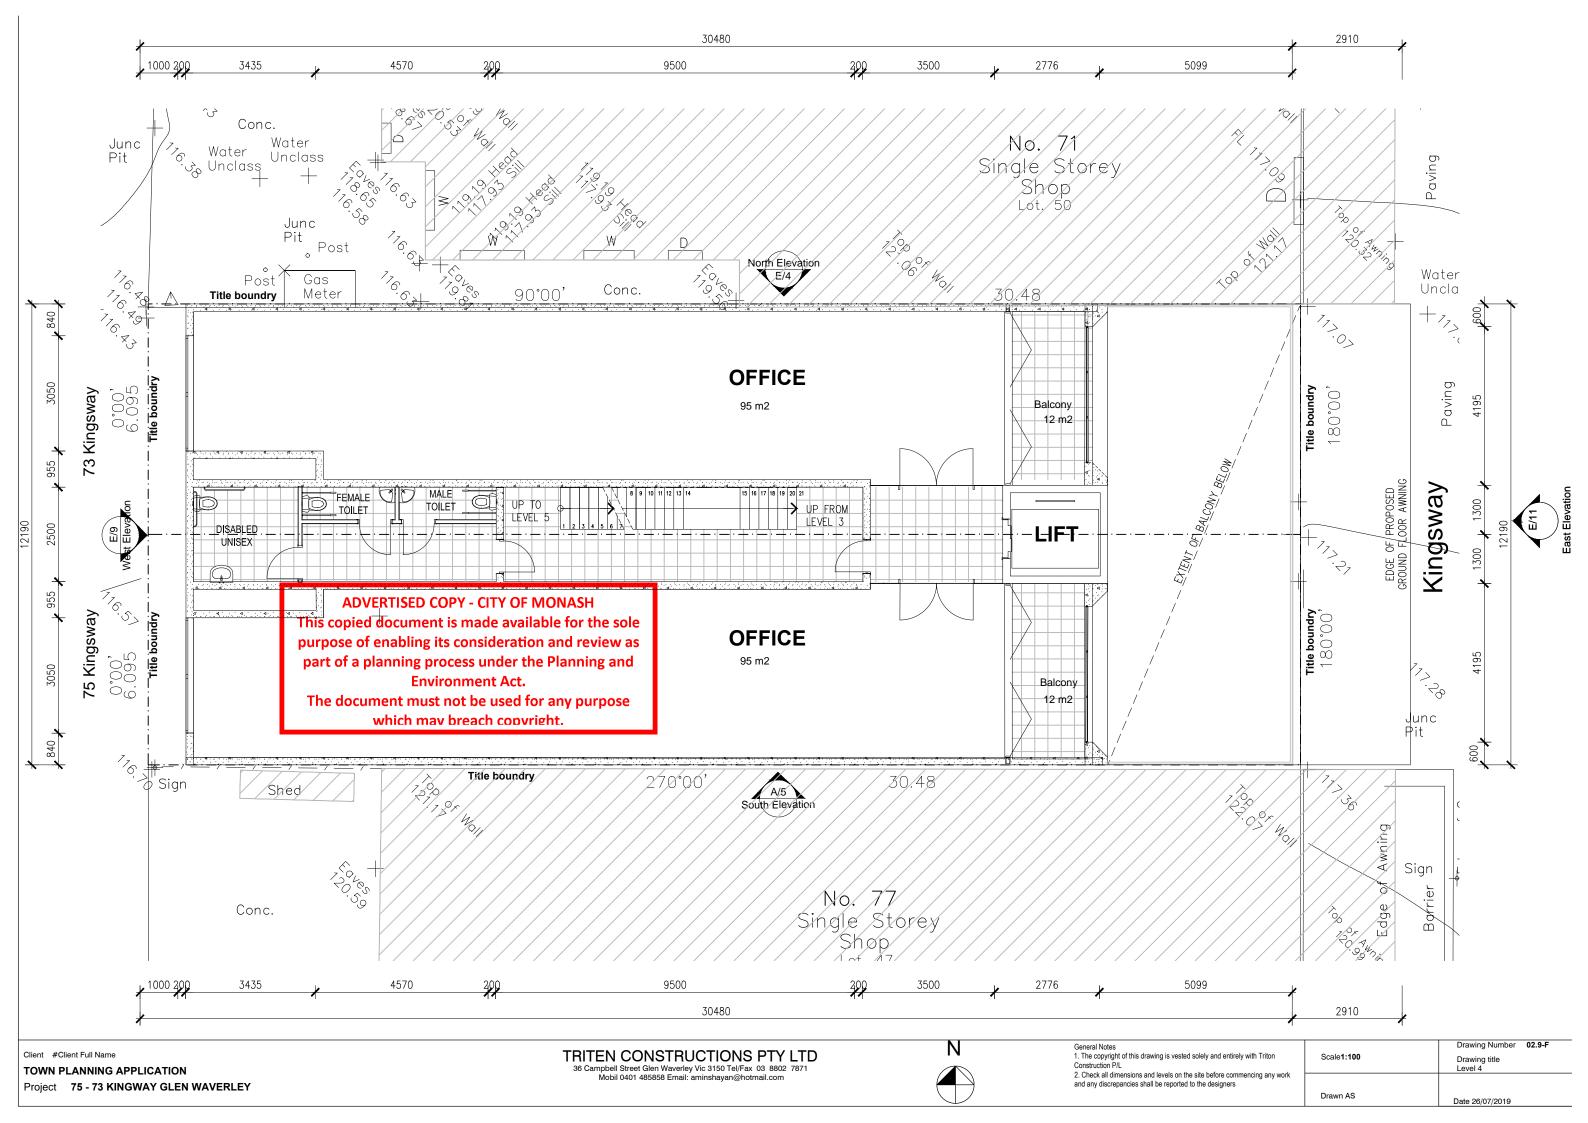

## **LEVEL 4 OFFICES**

NORTH 95 m<sup>2</sup> SOUTH 95 m<sup>2</sup> BALCONY 24 m<sup>2</sup>