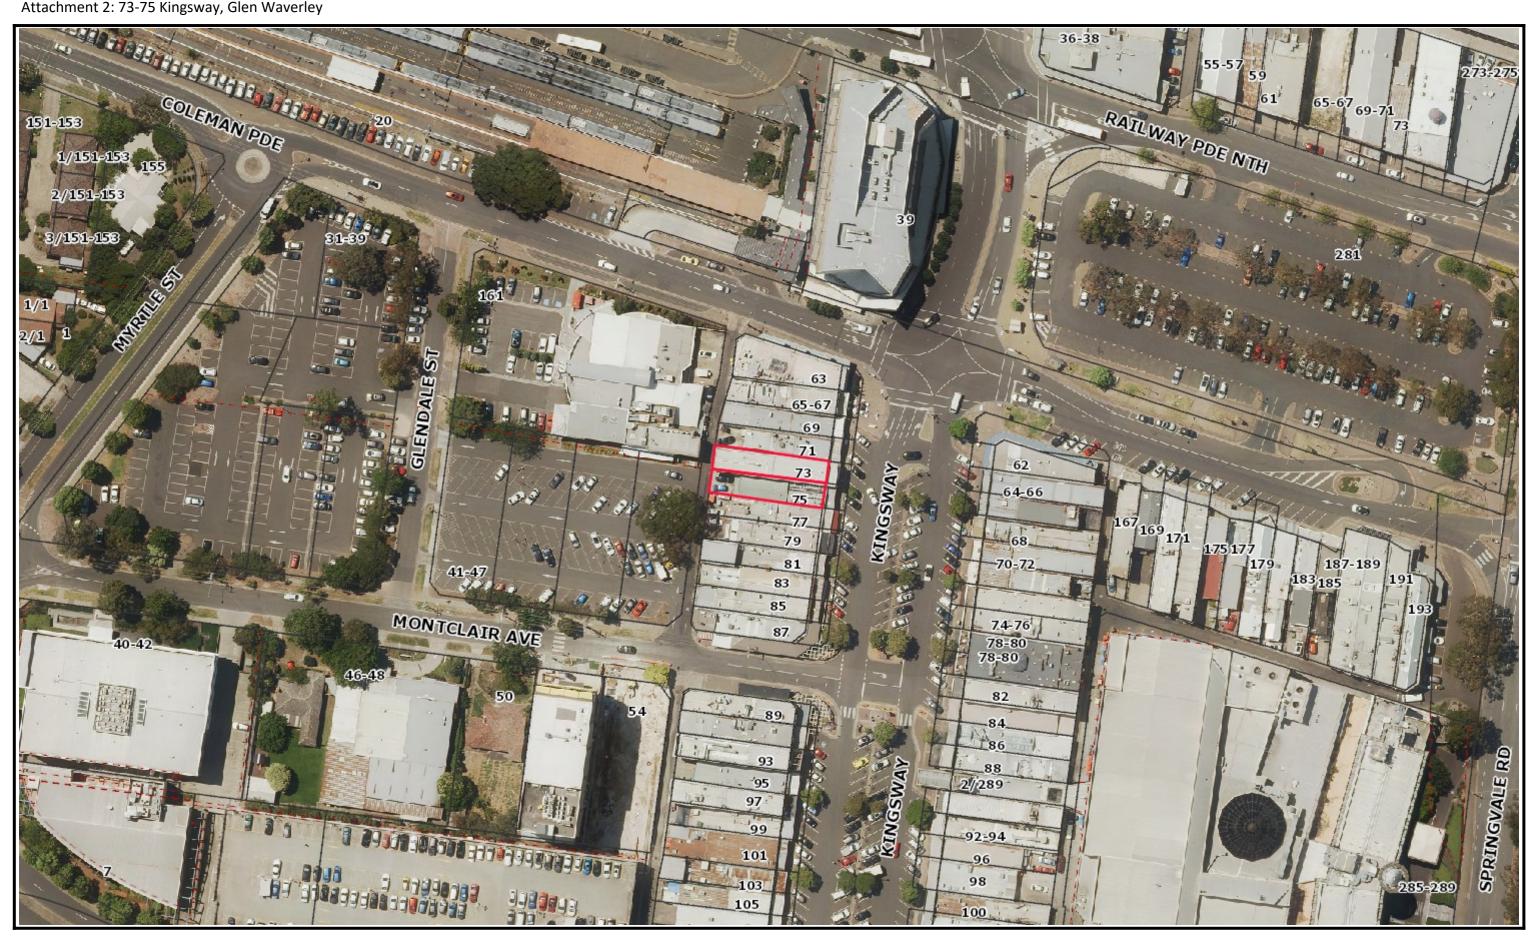

2. Check all dimensions and levels on the site before commencing any work and any discrepancies shall be reported to the designers

Attachment 2: 73-75 Kingsway, Glen Waverley

# Planning Overlays and Zones

Address

73-75 Kingsway GLEN WAVERLEY VIC 3150

Base data is supplied under Licence from Land Victoria. This map is for general use only and may not be used as proof of ownership, dimensions or any other status. The City of Monash endeavours to keep the information current, and welcomes notification of omissions or inaccuracies.