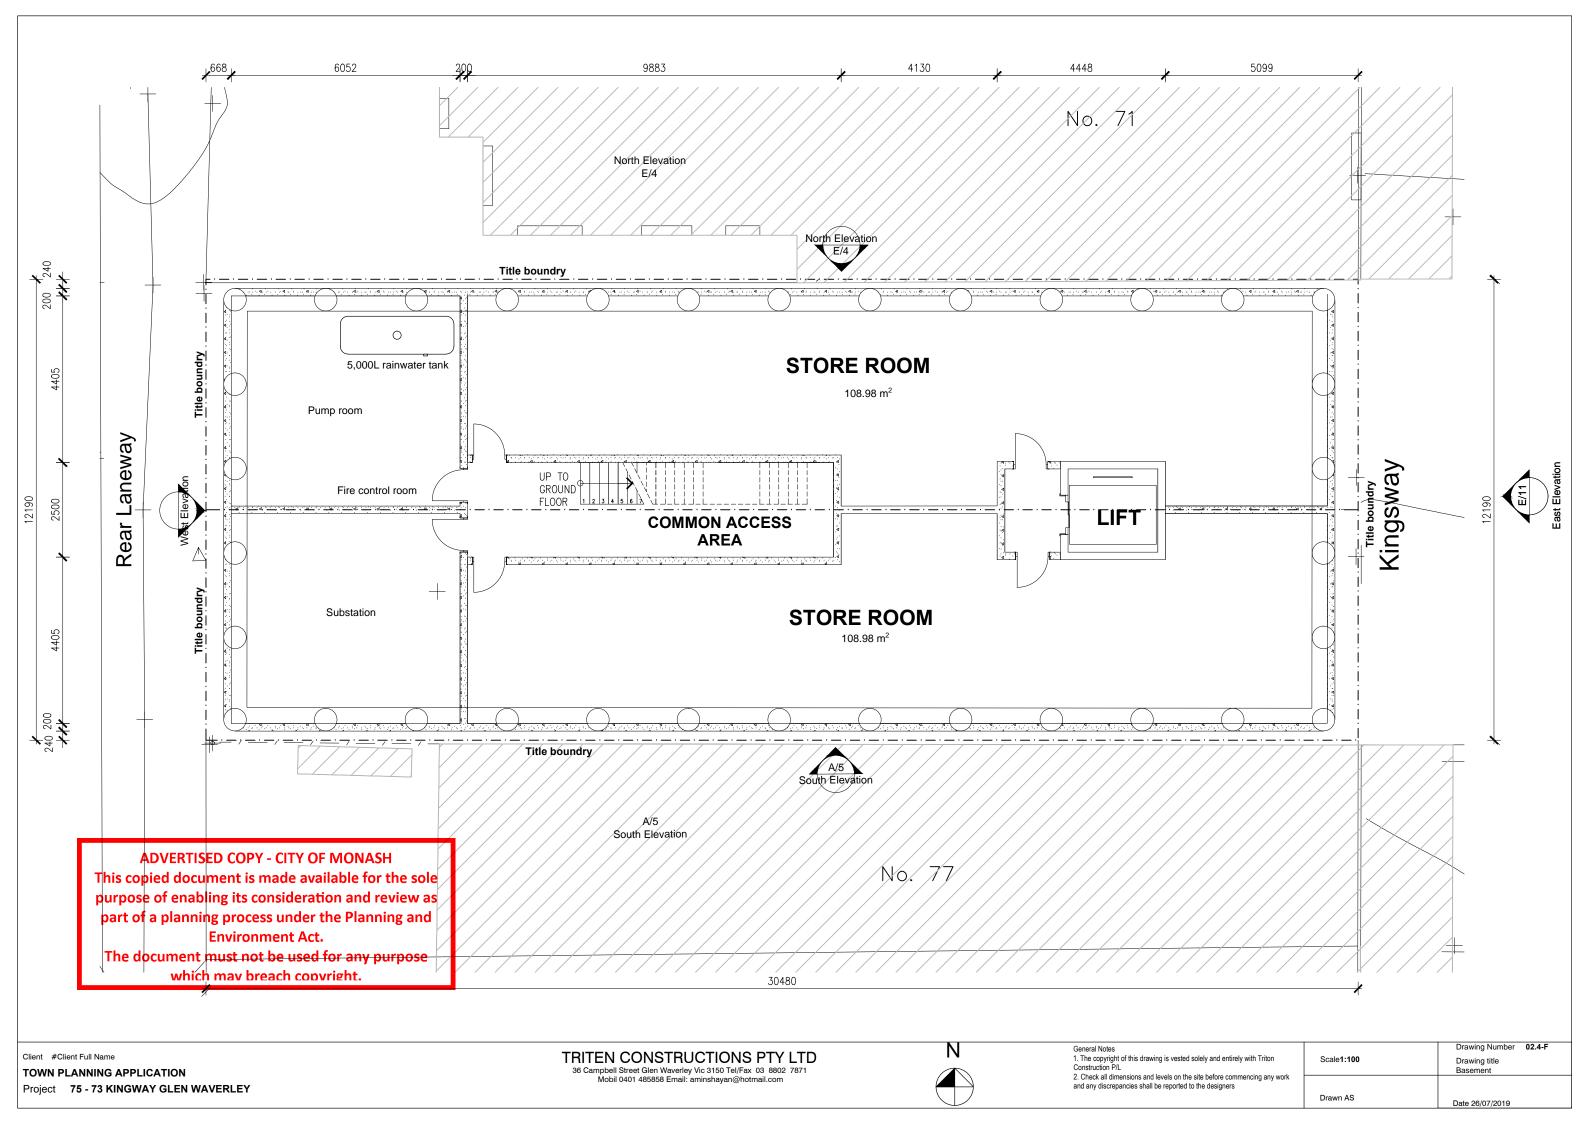

# **BASEMENT STORES**

NORTH 108.98 m<sup>2</sup> SOUTH 108.98 m<sup>2</sup>

**ADVERTISED COPY - CITY OF MONASH** This copied document is made available for the sole purpose of enabling its consideration and review as part of a planning process under the Planning and