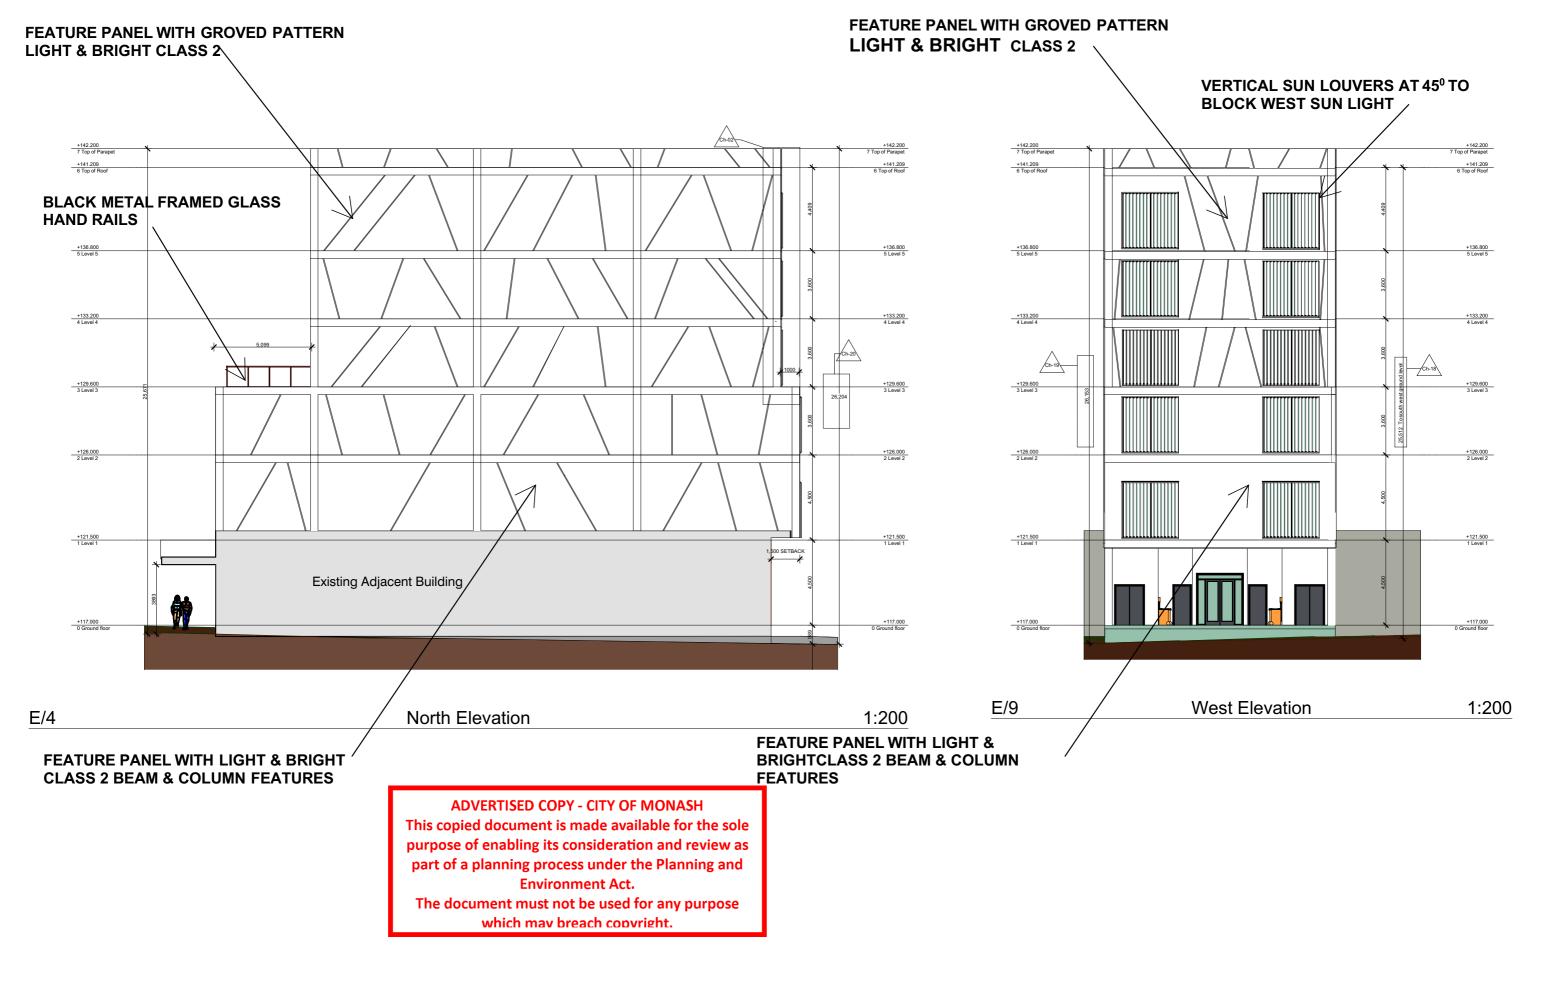

#### **FINISHES**

**EXTERNAL GLASS LIFT SHAFT** 

FEATURE PANEL WITH GROVED PATTERN **BRIGHT & LIGHT CLASS 2** 

**BLACK HANDRAILS WITH GLASS PANELS** 

**GLASS WINDOW FRAMING** 

Ν

Drawing Number 02.13-E Scale1:200 Drawing title Elevations Drawn AS

Date 13/07/2019

**FEATURES** 