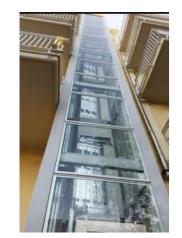

#### **FINISHES**

**EXTERNAL GLASS LIFT SHAFT** 

FEATURE PANEL WITH GROVED PATTERN **BRIGHT & LIGHT CLASS 2** 

**BLACK HANDRAILS WITH GLASS PANELS** 

**GLASS WINDOW FRAMING** 