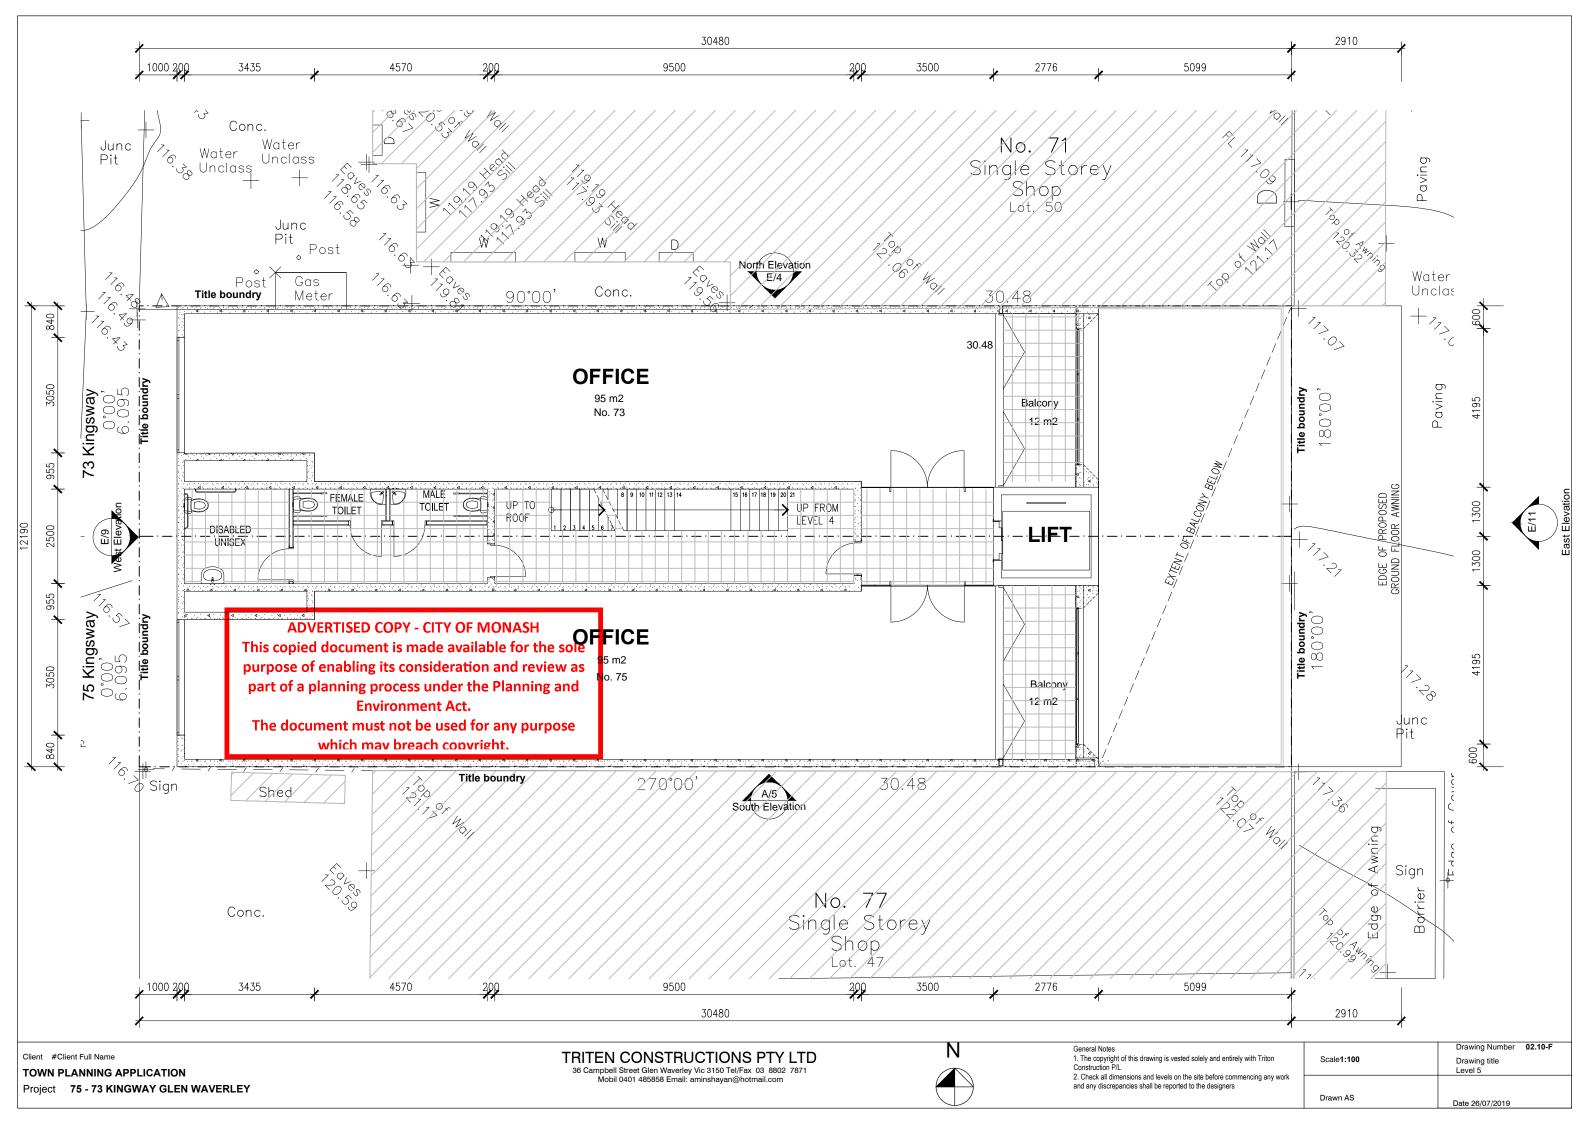

## **LEVEL 5 OFFICES**

NORTH 95 m<sup>2</sup> SOUTH 95 m<sup>2</sup> BALCONY 24 m<sup>2</sup>