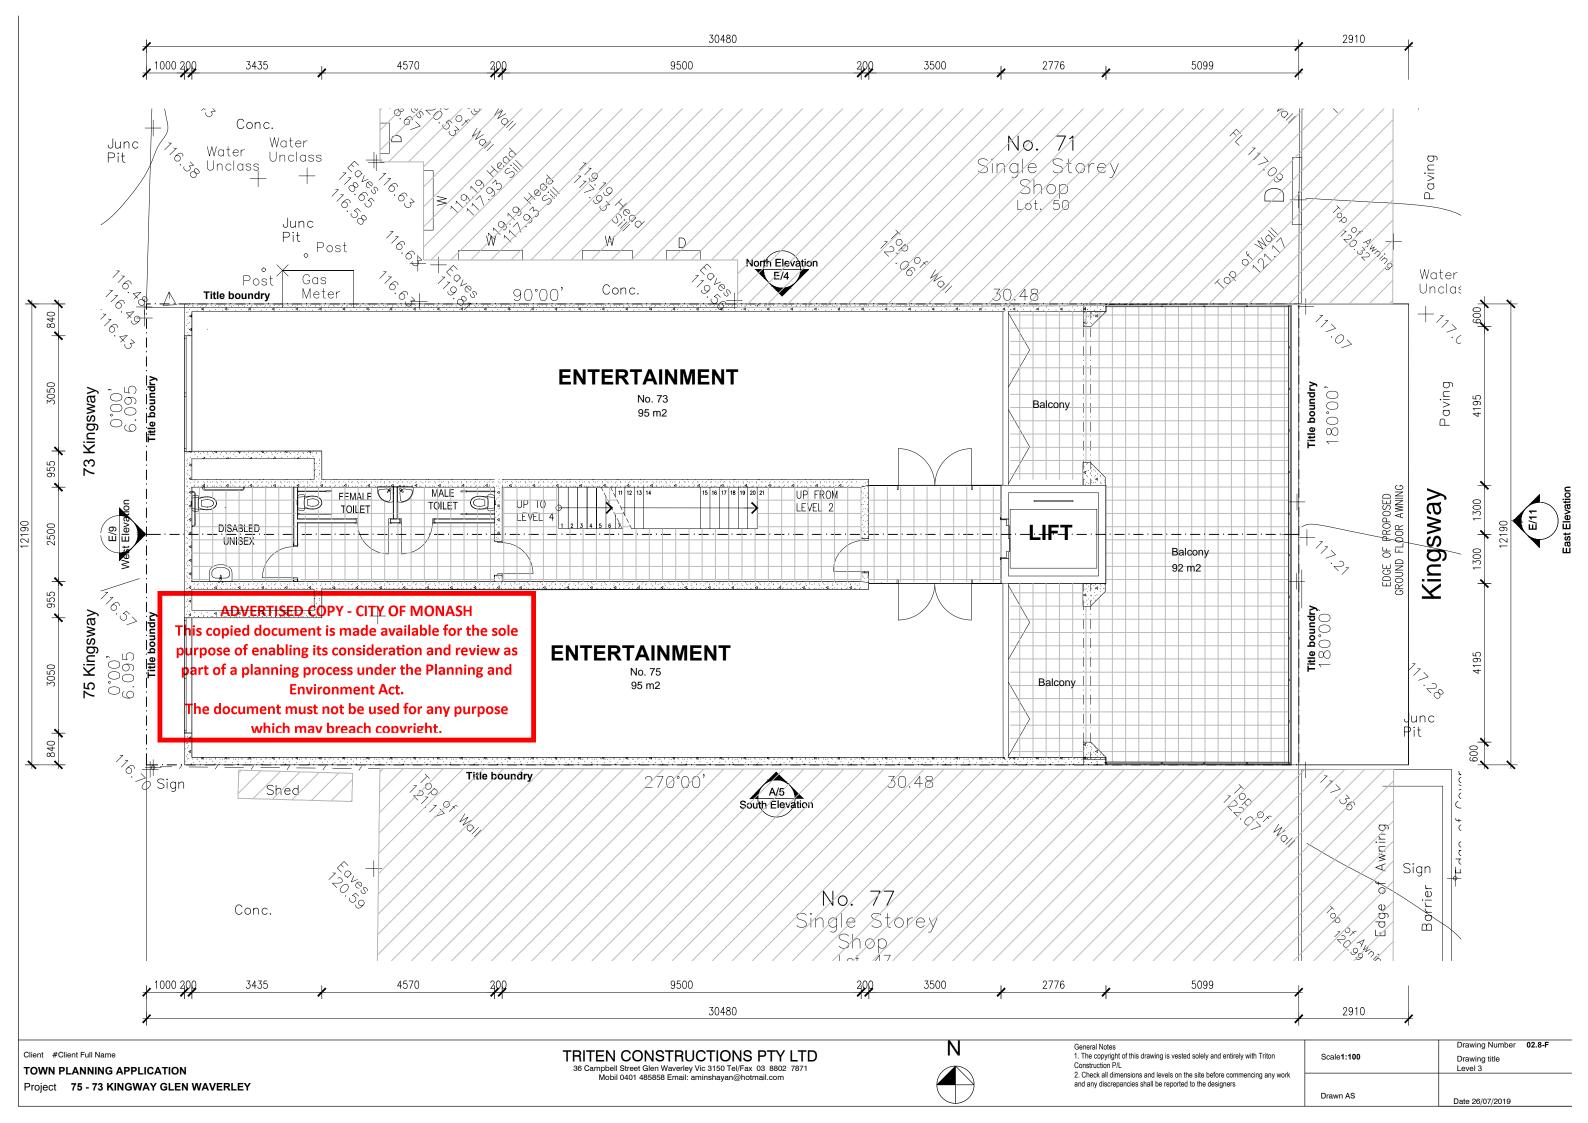

## **LEVEL 3 ENTERTAINMENT**

NORTH 95 m<sup>2</sup> SOUTH 95 m<sup>2</sup> BALCONY 92m<sup>2</sup>