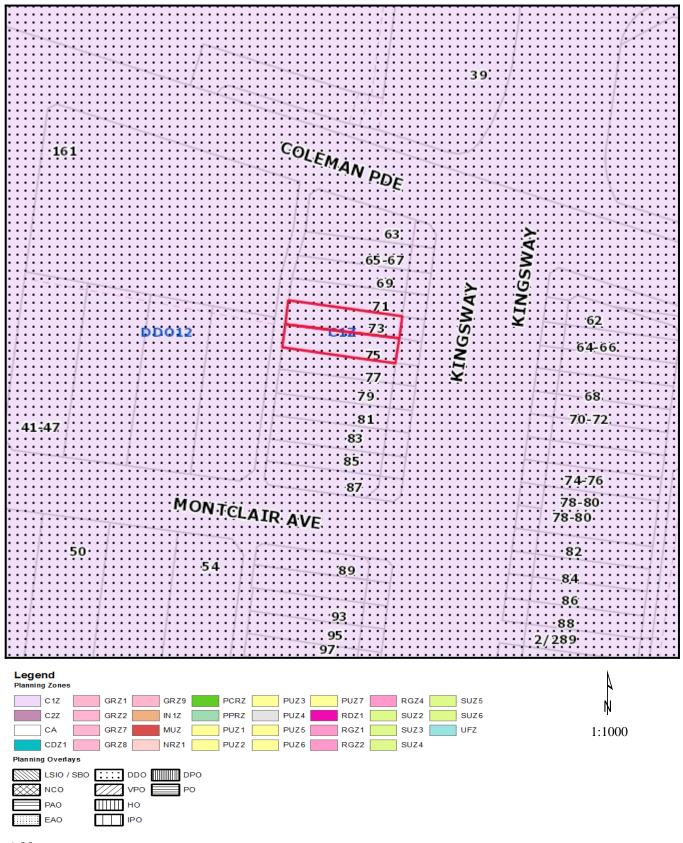

# Planning Overlays and Zones

Address

73-75 Kingsway GLEN WAVERLEY VIC 3150

Base data is supplied under Licence from Land Victoria. This map is for general use only and may not be used as proof of ownership, dimensions or any other status. The City of Monash endeavours to keep the information current, and welcomes notification of omissions or inaccuracies.