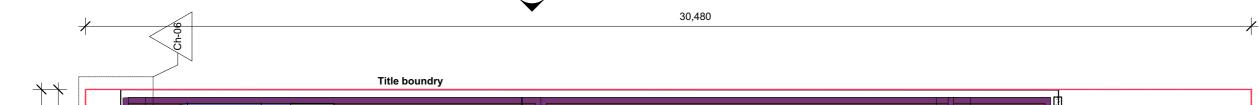

Drawing Number 02.11-C Scale1:100 Drawing title Roof Drawn AS Date 9/07/2019

Client #Client Full Name

**ADVERTISED COPY - CITY OF MONASH** This copied document is made available for the sole GLASS FRONTED LIFT SHAFTpurpose of enabling its consideration and review as part of a planning process under the Planning and **Environment Act.** BLACK STEEL FRAMED GLASS The document must not be used for any purpose **HAND RAILS** which may breach copyright. +141.209 6 Top of Roof +136.800 5 Level 5 +133.200 4 Level 4 +121.500 1 Level 1 **East Elevation** 1:200 E/11 **FEATURE PANEL WITH LIGHT & BRIGHT CONCRETE CLASS 2 BEAM & COLUMN** 