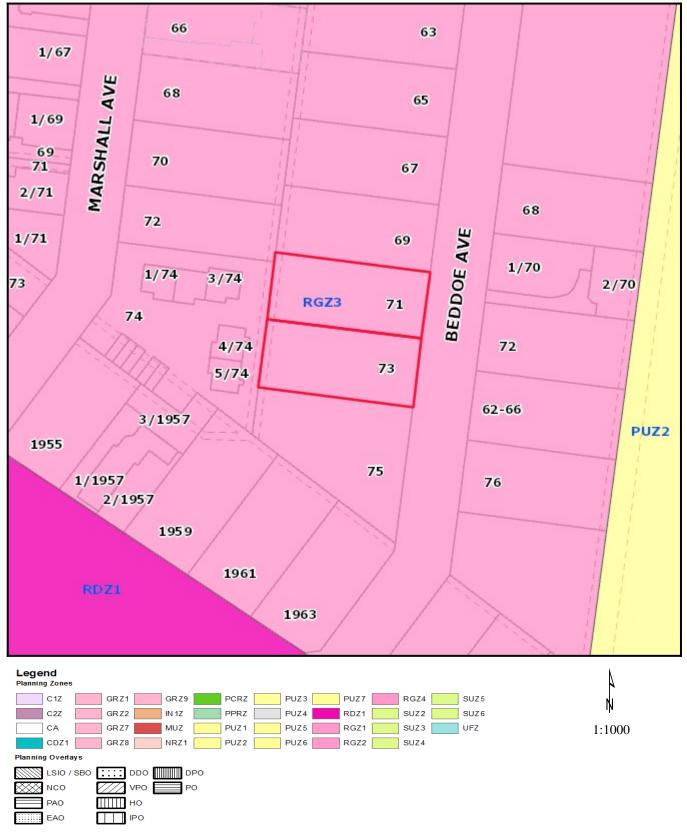

#### Planning Overlays and Zones

Address

71-73 Beddoe Avenue CLAYTON VIC 3168

Base data is supplied under Licence from Land Victoria. This map is for general use only and may not be used as proof of ownership, dimensions or any other status. The City of Monash endeavours to keep the information current, and welcomes notification of omissions or inaccuracies.