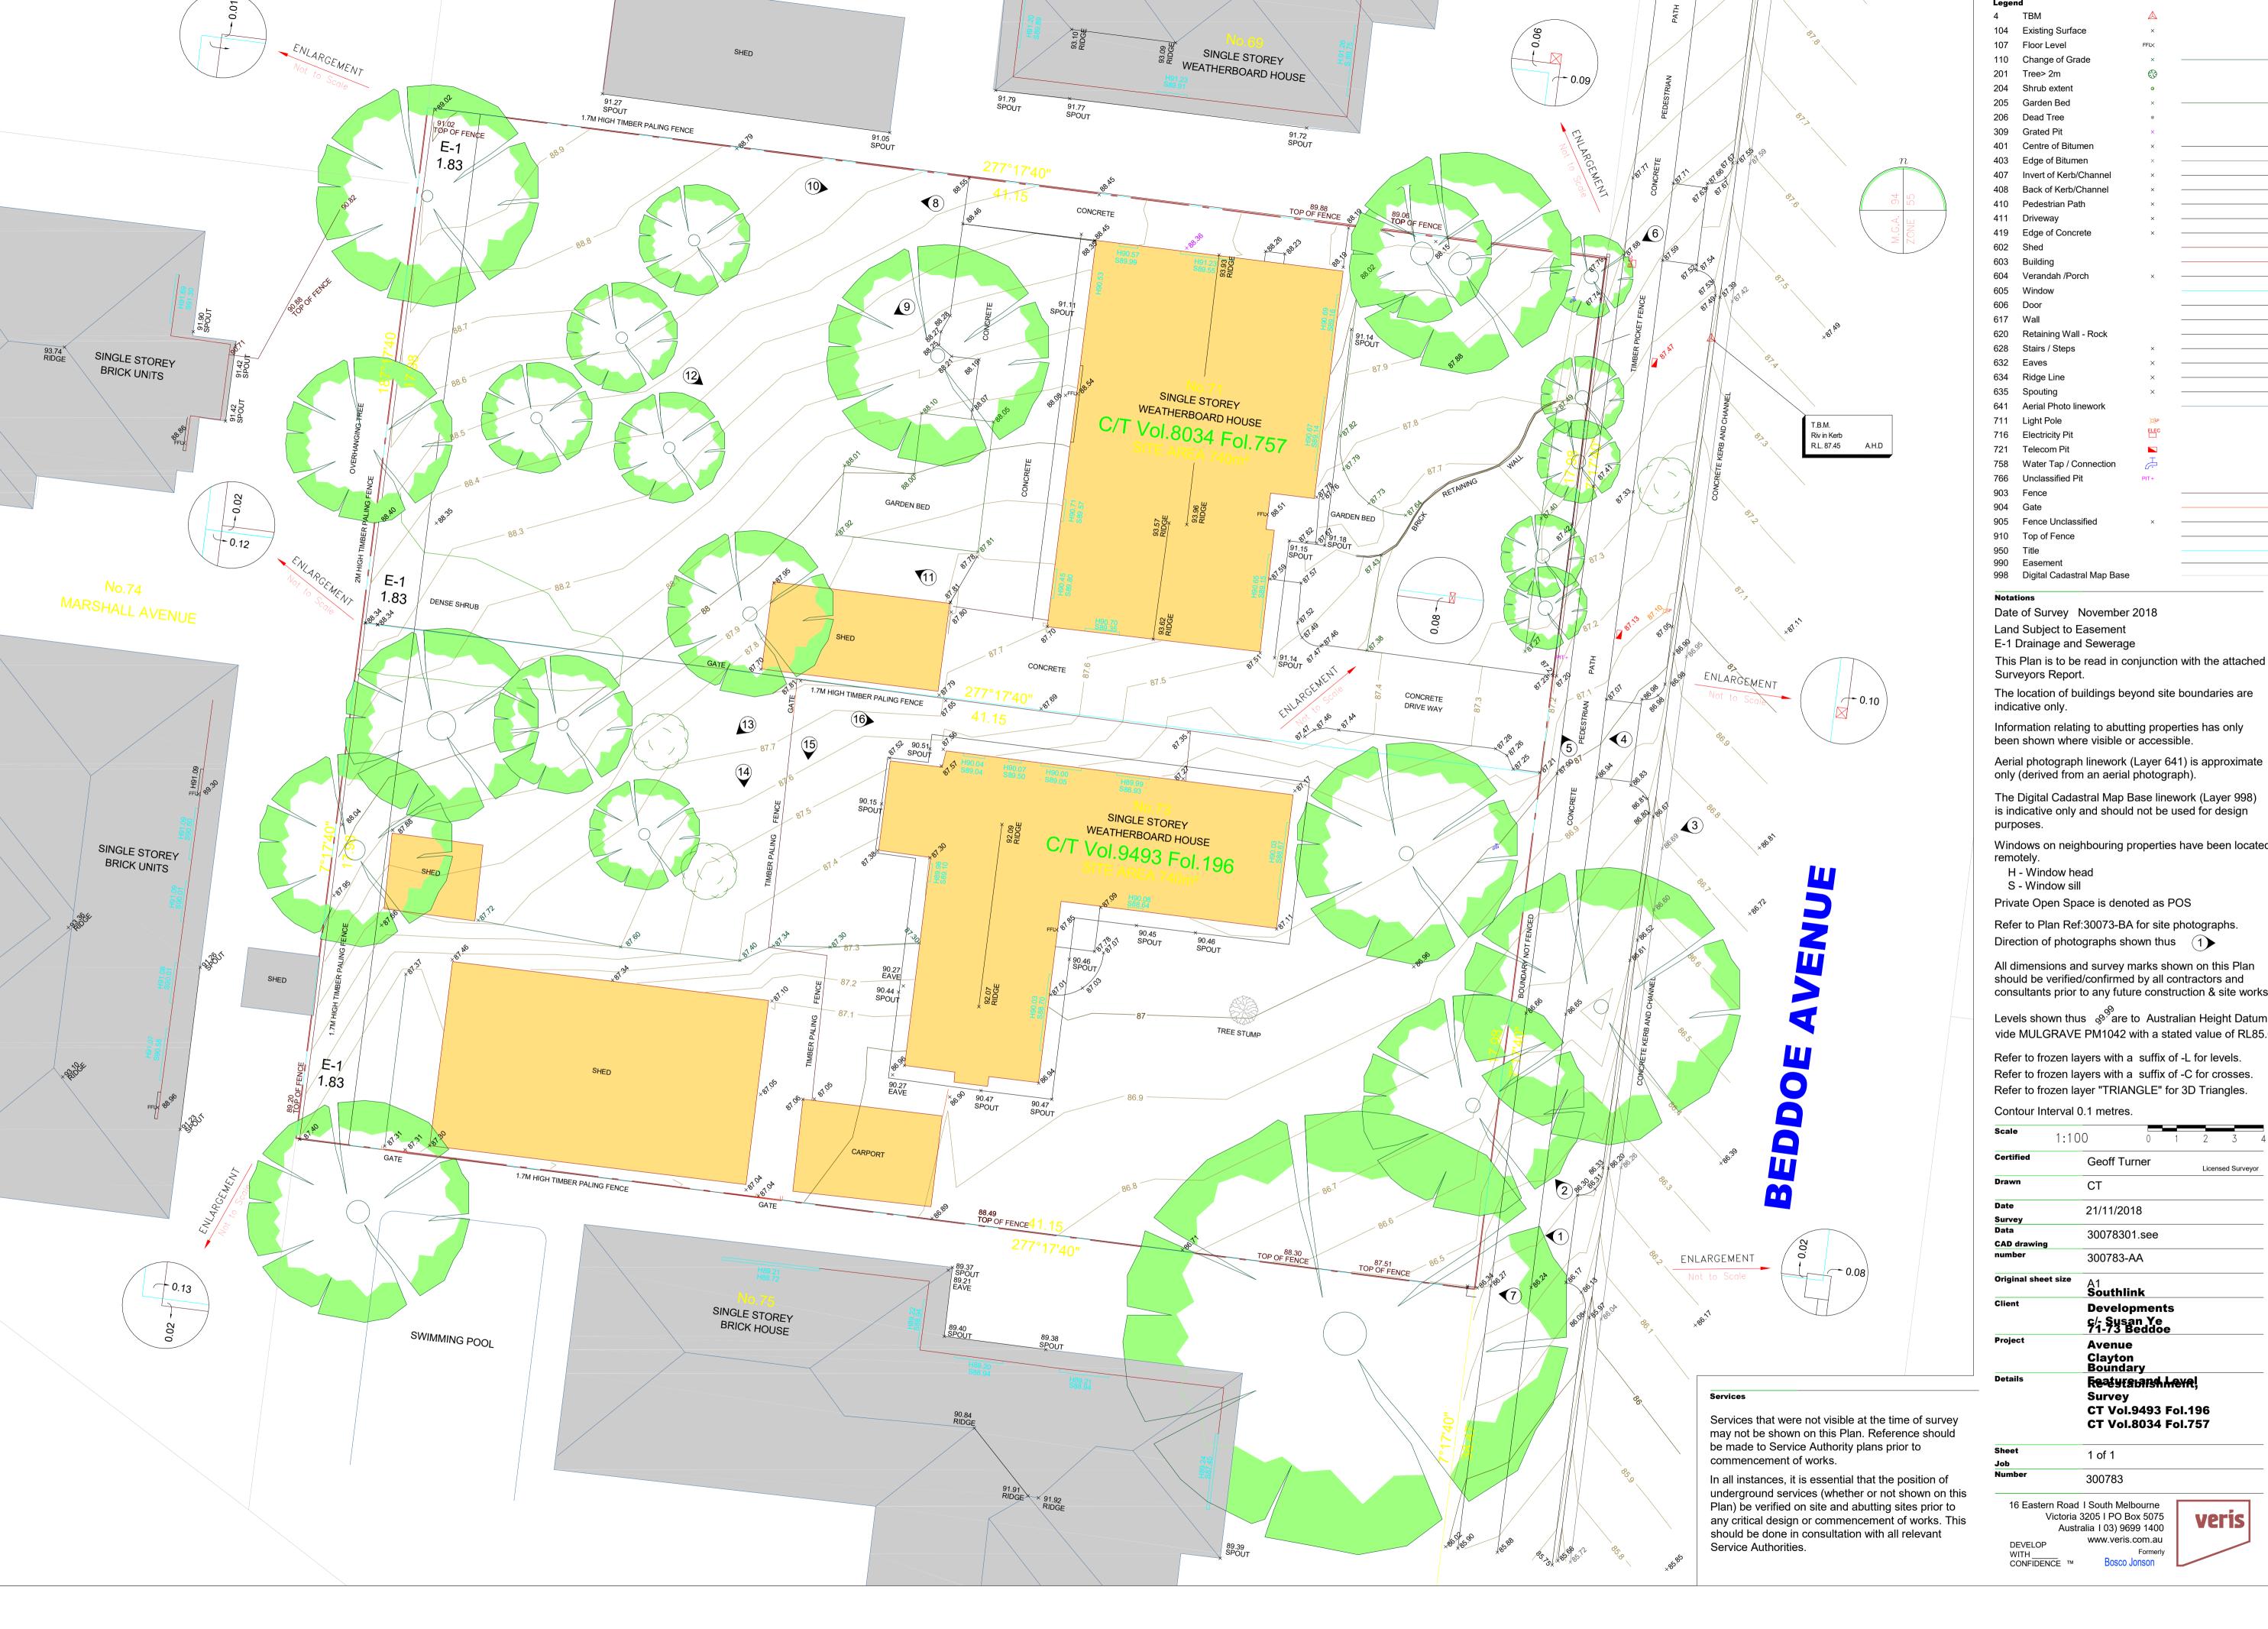

This Plan is to be read in conjunction with the attached

The Digital Cadastral Map Base linework (Layer 998) is indicative only and should not be used for design

Windows on neighbouring properties have been located

Refer to Plan Ref:30073-BA for site photographs.

All dimensions and survey marks shown on this Plan should be verified/confirmed by all contractors and consultants prior to any future construction & site works.

Levels shown thus & are to Australian Height Datum vide MULGRAVE PM1042 with a stated value of RL85.665

Refer to frozen layers with a suffix of -L for levels. Refer to frozen layers with a suffix of -C for crosses.