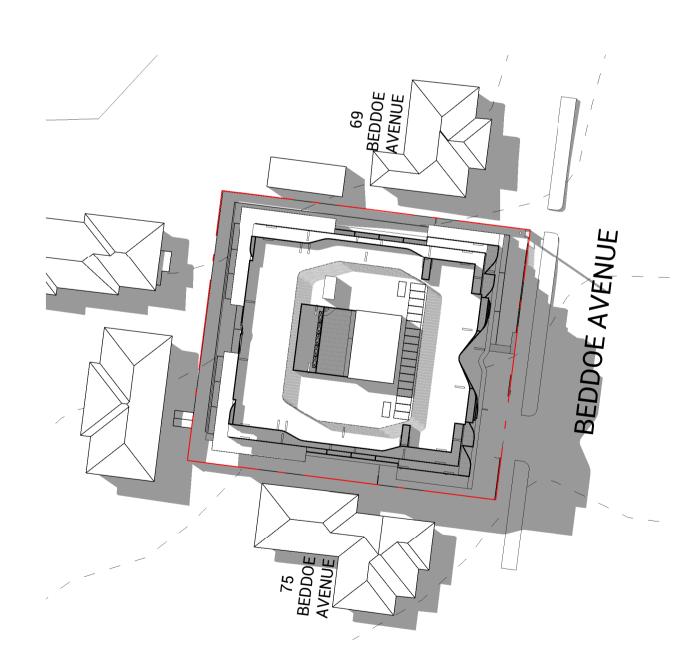

This Plan is to be read in conjunction with the attached

The Digital Cadastral Map Base linework (Layer 998) is indicative only and should not be used for design

Windows on neighbouring properties have been located

Refer to Plan Ref:30073-BA for site photographs.

All dimensions and survey marks shown on this Plan should be verified/confirmed by all contractors and consultants prior to any future construction & site works.

Levels shown thus & are to Australian Height Datum vide MULGRAVE PM1042 with a stated value of RL85.665

Refer to frozen layers with a suffix of -L for levels. Refer to frozen layers with a suffix of -C for crosses.