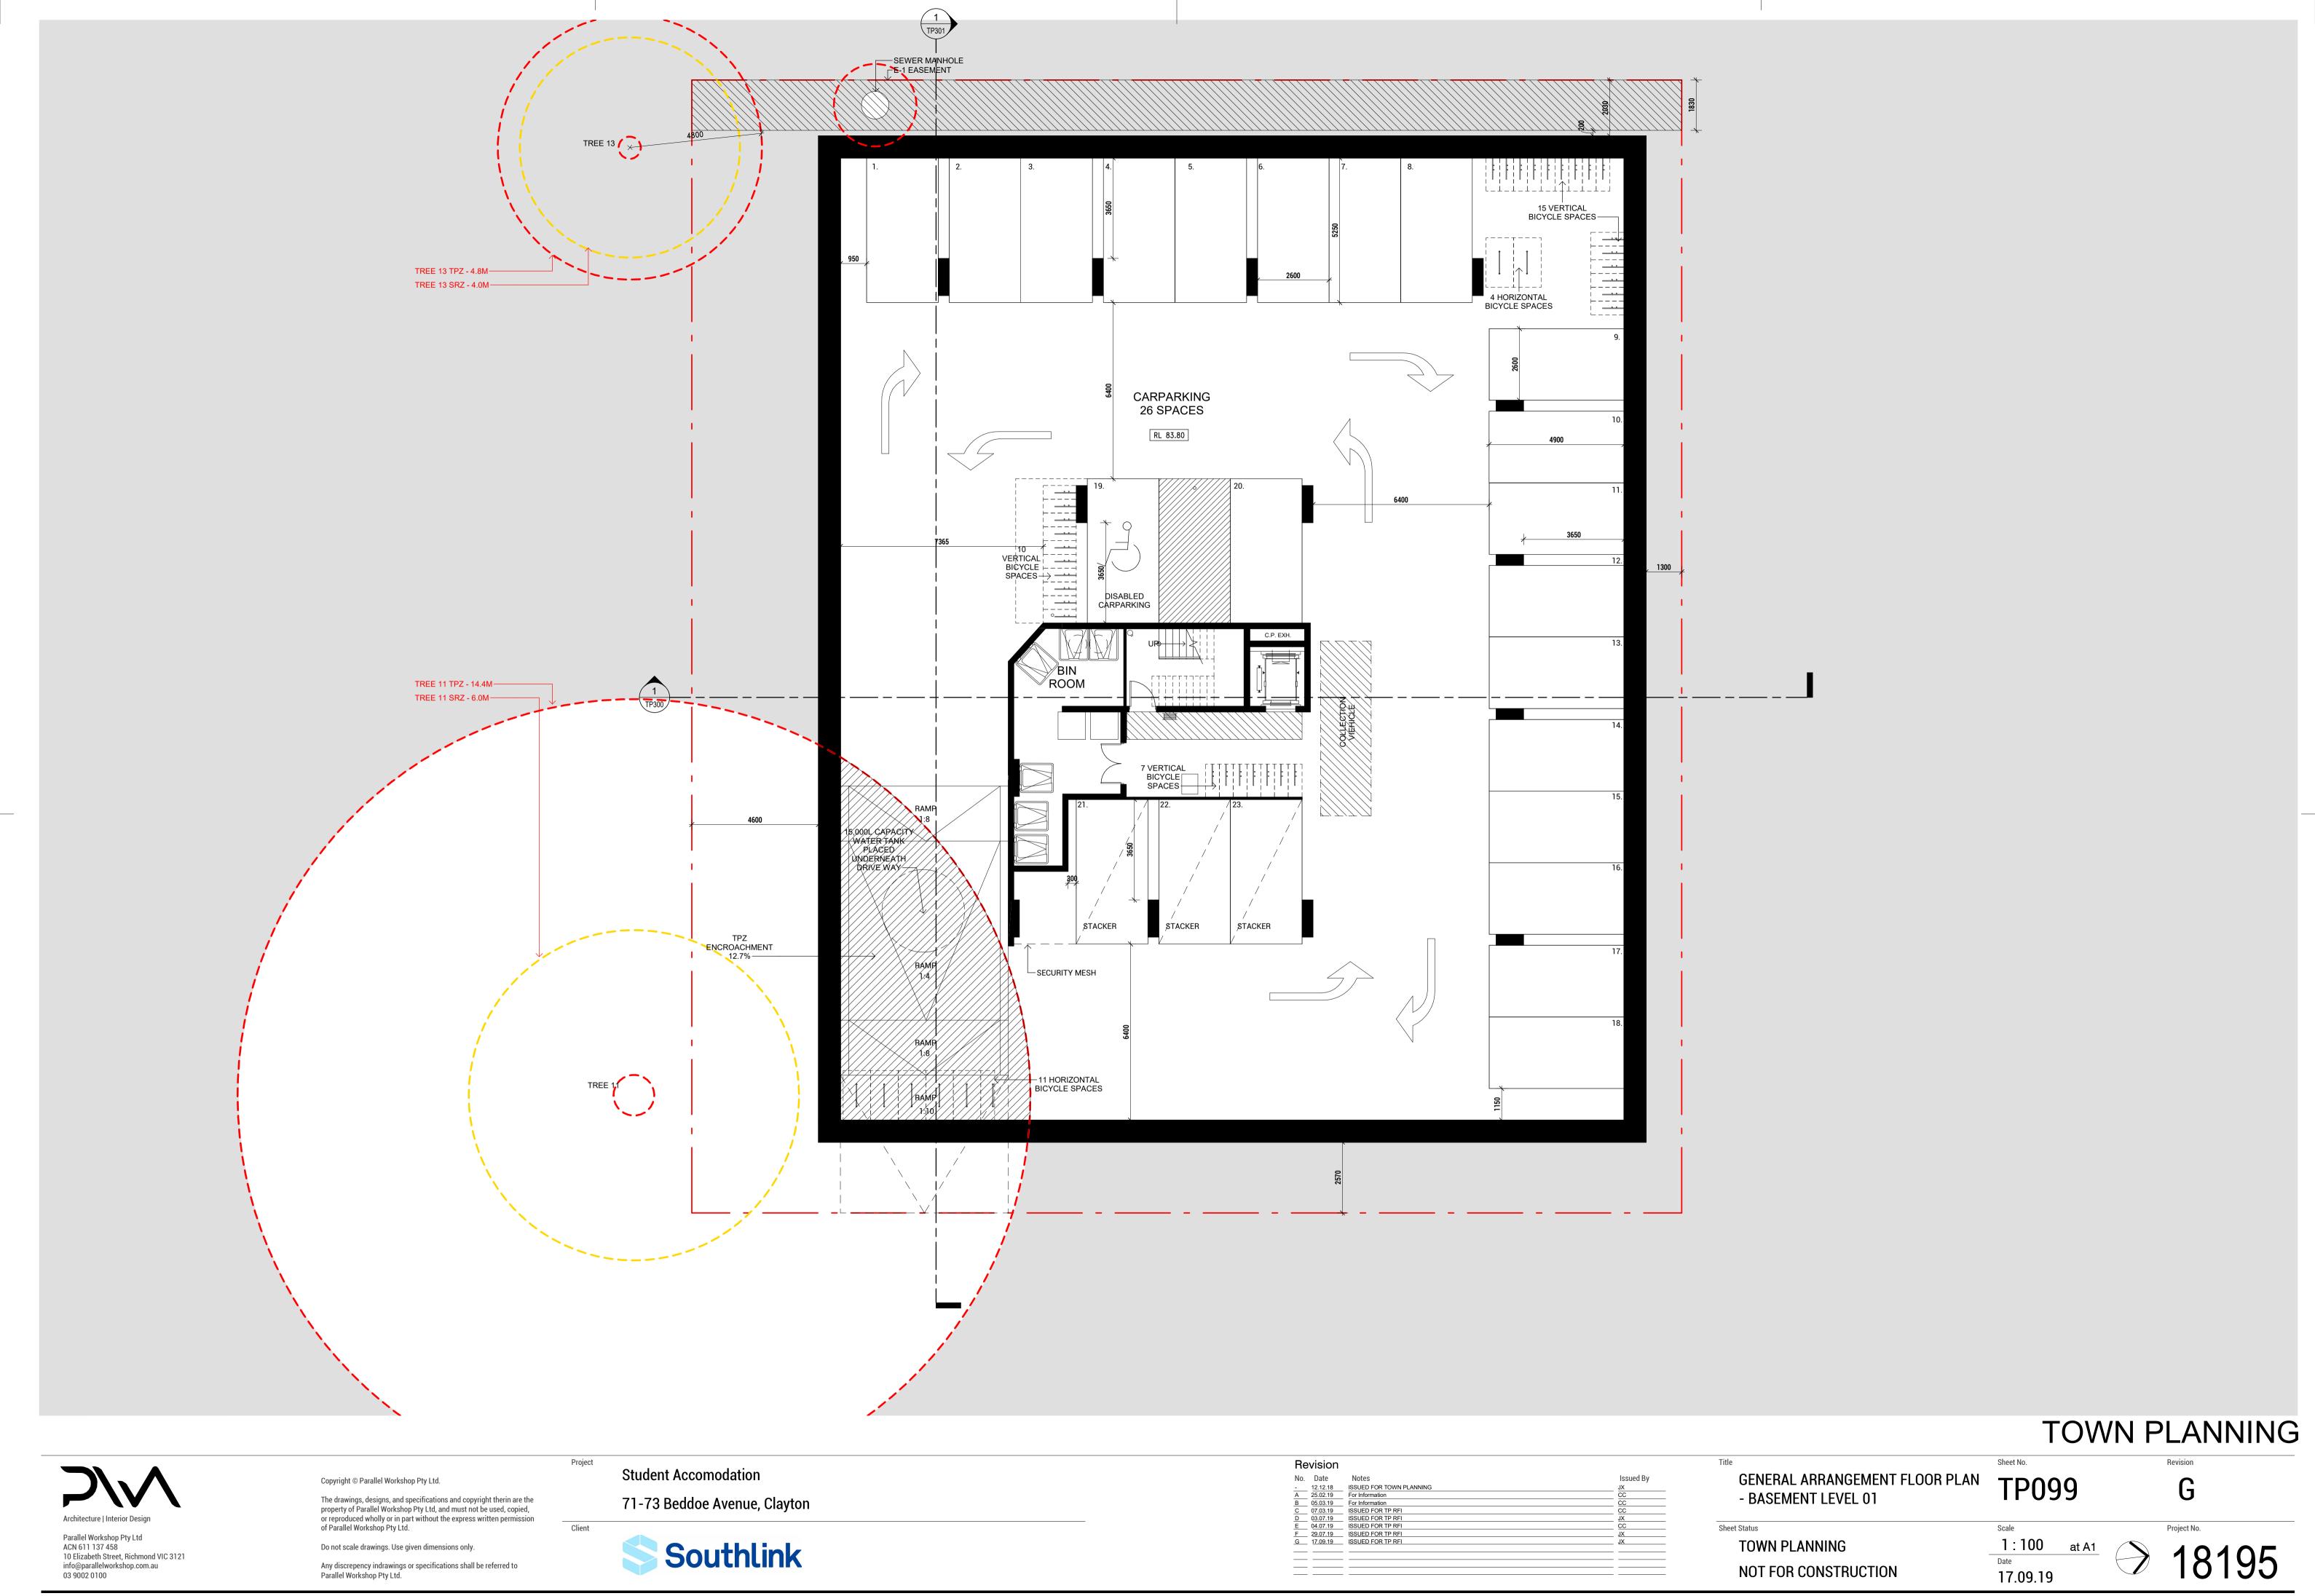

nk</b> |    |        |          |     |
| number              | 300783-AA              |    |        |          |     |
| CAD drawing         | 00070001.500           |    |        |          |     |
| Data                | 30078301.see           | 2  |        |          |     |
| Survey              | 21/11/2010             |    |        |          |     |
| Date                | 21/11/2018             |    |        |          |     |
| Drawn               | CT                     |    |        |          |     |
| Certified           | Geoff Turner           |    | Licens | ed Surve | yor |
| 1.10                | 0                      | ļ. | _      | J        | -   |

# Reaturabirsh heve!

| Sheet  | 1 of 1 |  |
|--------|--------|--|
| Job    | 1 01 1 |  |
| Number | 300783 |  |







18195-- 18/09/2019 10:43:17 AM

DRAWN BY: CC

CHECKED BY: JX







Parallel Workshop Pty Ltd ACN 611 137 458 10 Elizabeth Street, Richmond VIC 3121 info@parallelworkshop.com.au 03 9002 0100

Do not scale drawings. Use given dimensions only. Any discrepency indrawings or specifications shall be referred to Parallel Workshop Pty Ltd.

| Southlink |
|-----------|
| Southlink |

| No. Date   | Notes                    | Issued By |
|------------|--------------------------|-----------|
| - 12.12.18 | ISSUED FOR TOWN PLANNING | JX        |
| A 25.02.19 | For Information          | CC        |
| B 05.03.19 | For Information          | CC        |
| C 07.03.19 | ISSUED FOR TP RFI        | CC        |
| D 17.06.19 | ISSUED FOR TP RFI        | CC        |
| E 03.07.19 | ISSUED FOR TP RFI        |