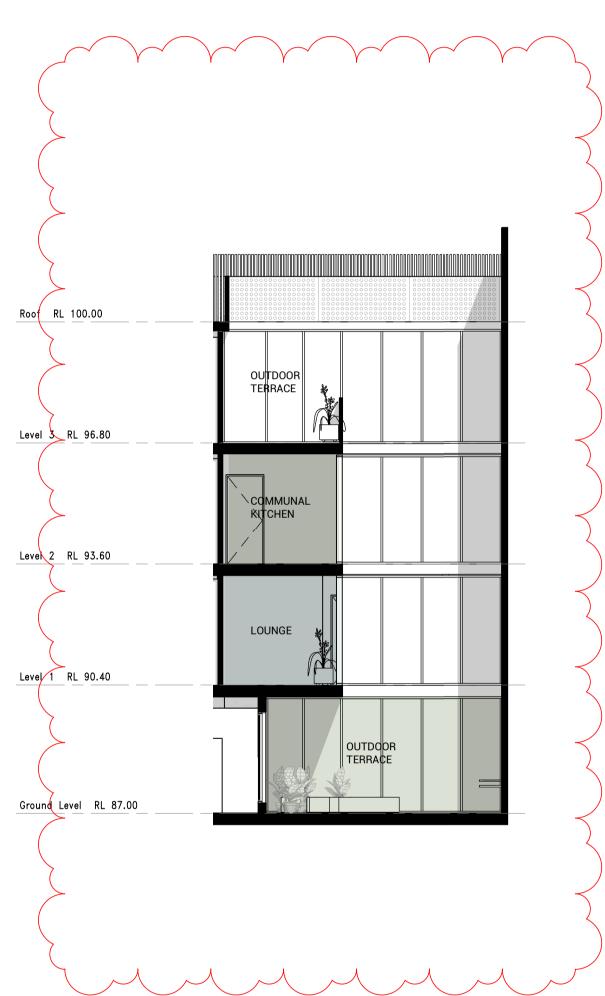

**GENERAL ARRANGEMENT SECTION -TP350 DETAIL SECTIONS** Sheet Status Project No. 1:100 at A1 **TOWN PLANNING** NOT FOR CONSTRUCTION 17.09.19

PROJECT 18195\_71-73 BEDDOE AVENUE, CLAYTON

DATE 17.09.19

STAGE TP SITE COVERAGE 64.9%
REV F PERMEABILITY 25%