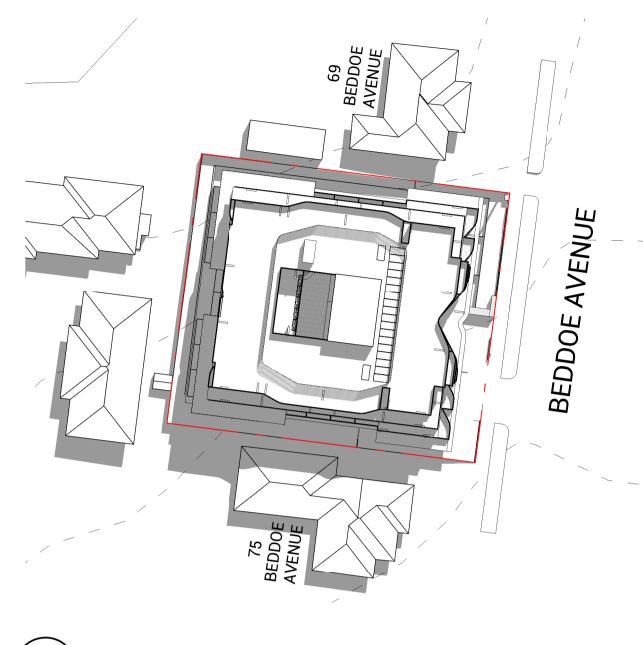

18195-- 18/09/2019 10:43:26 AM

DRAWN BY: CC

3 11am Shadow 22 September SCALE 1:500 4 12 Noon Shadow 22 September SCALE 1:500

6 2pm Shadow 22 September SCALE 1:500

3pm Shadow 22 September SCALE 1:500

TOWN PLANNING SHADOW STUDY TP150

1:500 **TOWN PLANNING** NOT FOR CONSTRUCTION 17.09.19

Sheet Status

Project No.

03 9002 0100

info@parallelworkshop.com.au

**LEGEND** 

MT03 BURSHED STAINLESS STEEL REN01 RENDER - LIGHT GREY