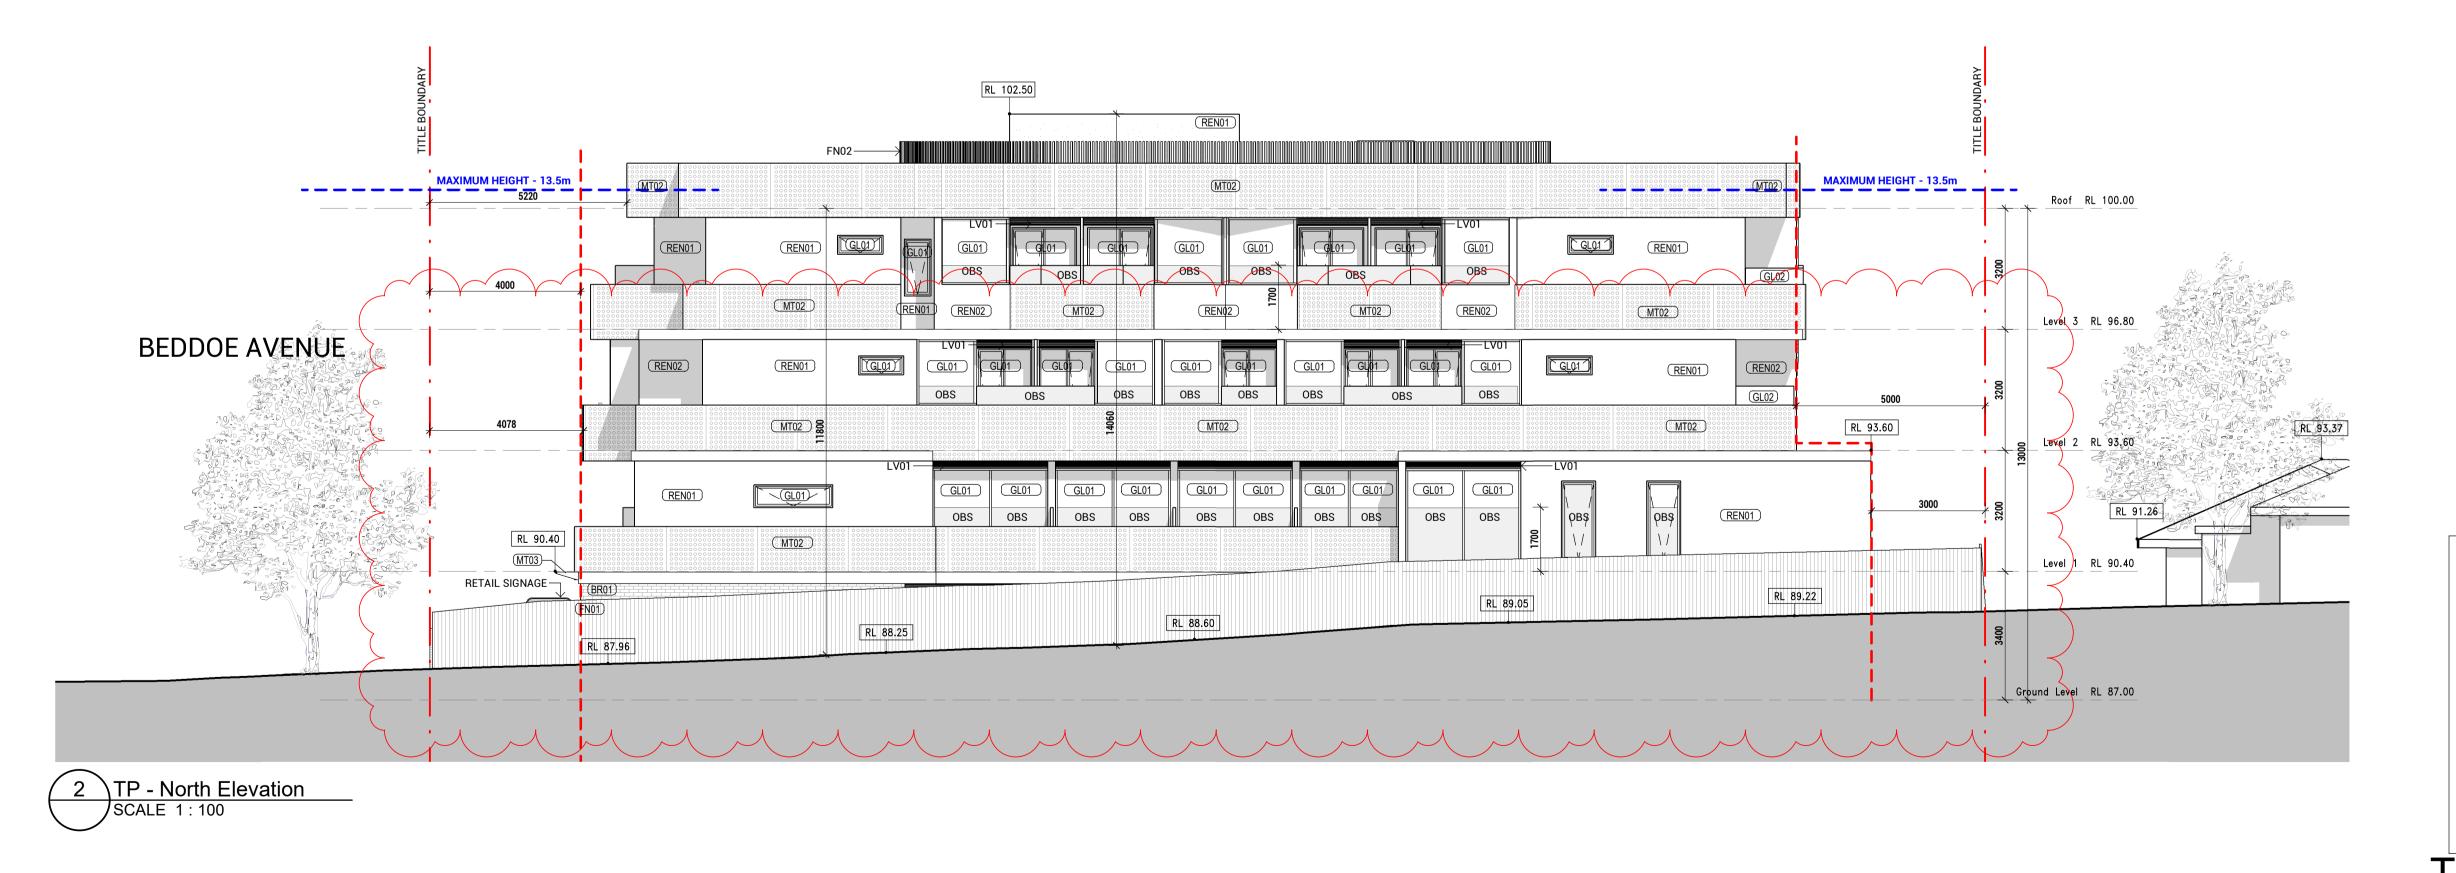

GENERAL ARRANGEMENT ELEVATION -STREET INTERFACE

Sheet Status

**TOWN PLANNING** 

NOT FOR CONSTRUCTION

**TP200** 

Sheet No.

Н Project No.

1:100 at A1 17.09.19

#### **LEGEND**

BR01 BRICK - DARK GL01 GLASS - CLEAR

GL02 GLASS - OBSCURED

MT01 POWDER COAT METAL - DARK GREY

MT02 PERFORATED METAL MESH - WHITE

MT03 BURSHED STAINLESS STEEL

REN01 RENDER - LIGHT GREY

REN02 RENDER - WHITE

FN01 SLATED TIMBER FENCE

FN02 POWDER COAT METAL - DARK GREY FN03 FEATURE TIMBER FENCE- DARK GREY

ST01 STONE- GREY

LV01 POWDER COAT LOUVER - GREY
SCR01 CAR PARK SCREEN- WHITE

OBS OBSCURED GLASS TOWN PLANNING