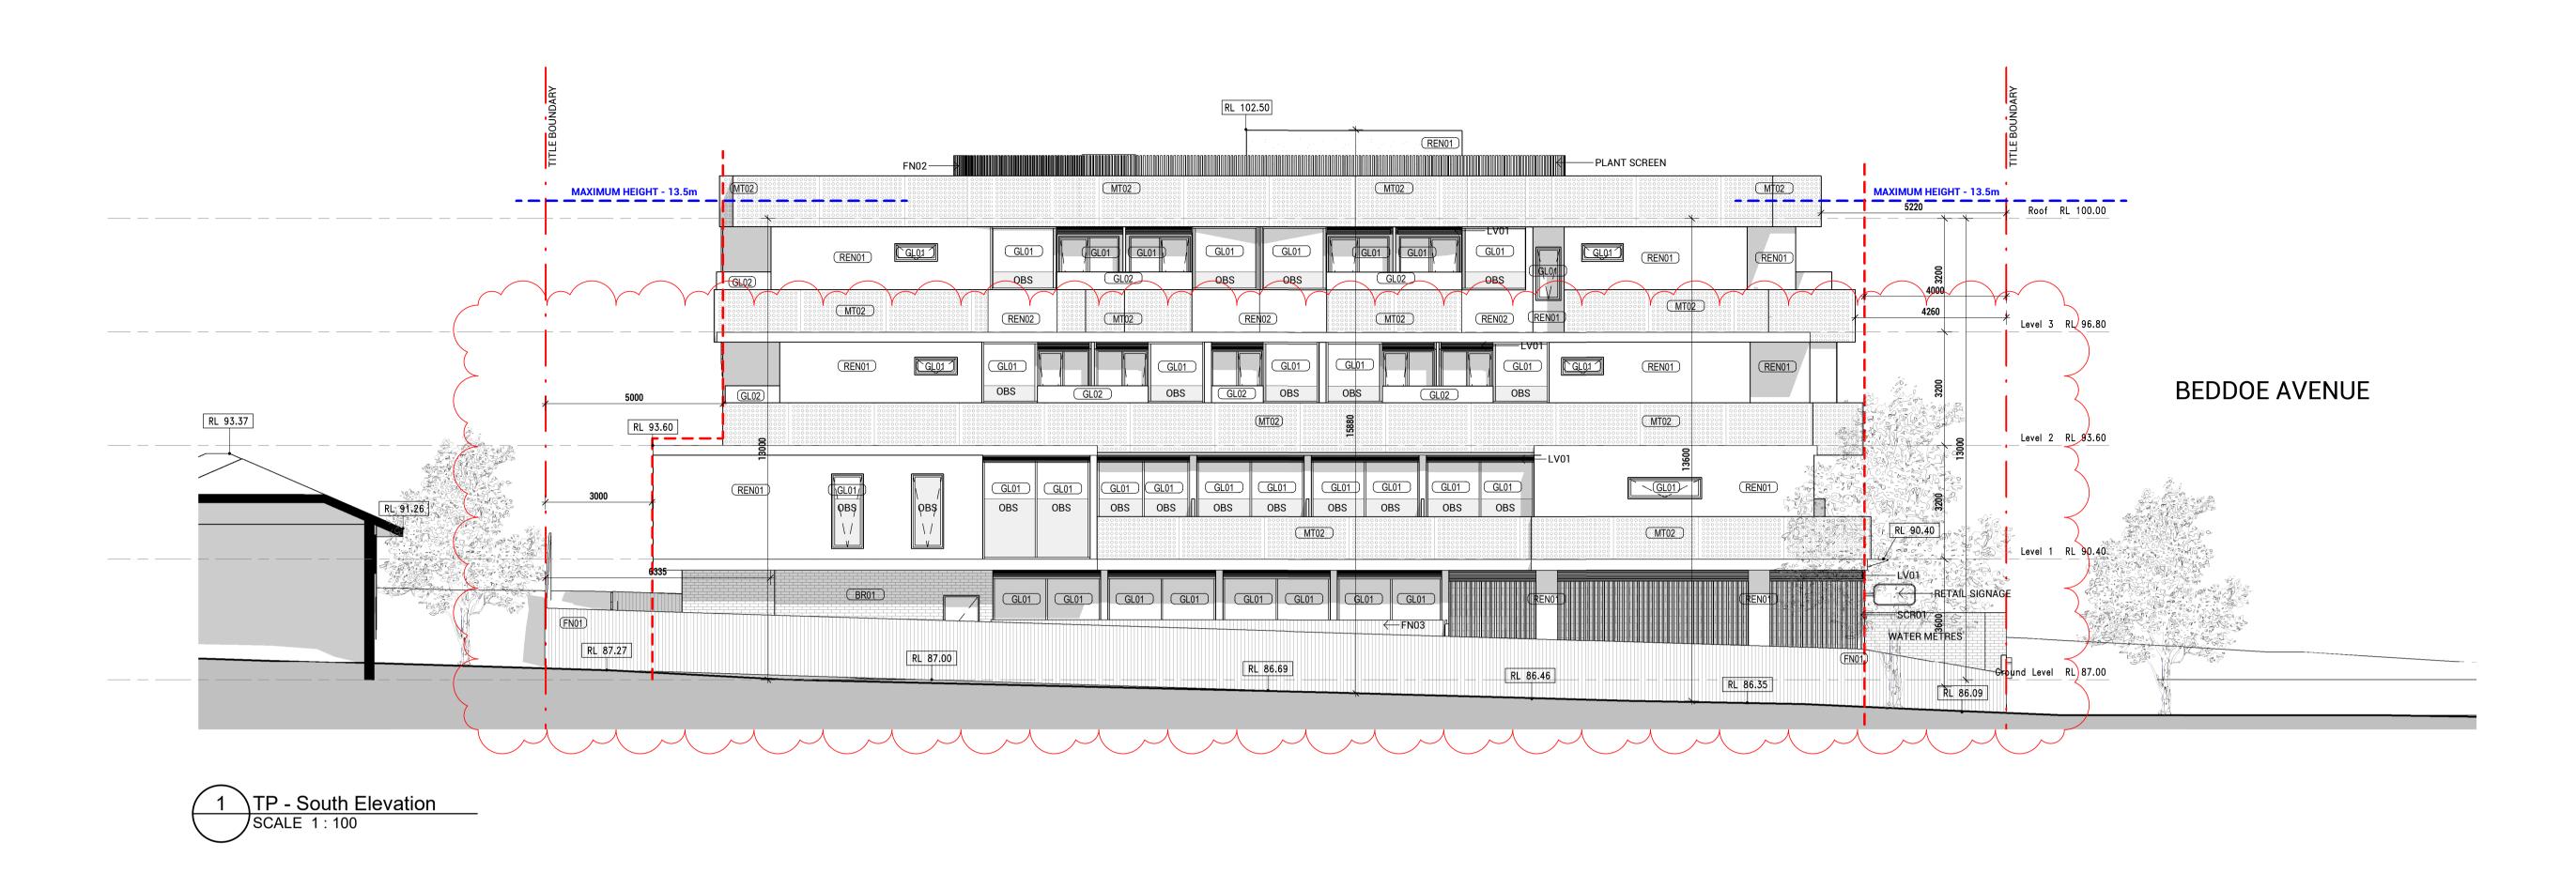

GENERAL ARRANGEMENT ELEVATION -NORTH & SOUTH ELEVATIONS

Sheet Status

TOWN PLANNING

NOT FOR CONSTRUCTION

**TP201** 

Sheet No.

Н Project No.

1:100 at A1 17.09.19

#### **LEGEND**

BR01 BRICK - DARK GL01 GLASS - CLEAR

GL02 GLASS - OBSCURED

MT01 POWDER COAT METAL - DARK GREY

MT02 PERFORATED METAL MESH - WHITE

MT03 BURSHED STAINLESS STEEL

REN01 RENDER - LIGHT GREY

REN02 RENDER - WHITE

FN01 SLATED TIMBER FENCE

FN02 POWDER COAT METAL - DARK GREY FN03 FEATURE TIMBER FENCE- DARK GREY

ST01 STONE- GREY

LV01 POWDER COAT LOUVER - GREY
SCR01 CAR PARK SCREEN- WHITE

OBS OBSCURED GLASS TOWN PLANNING