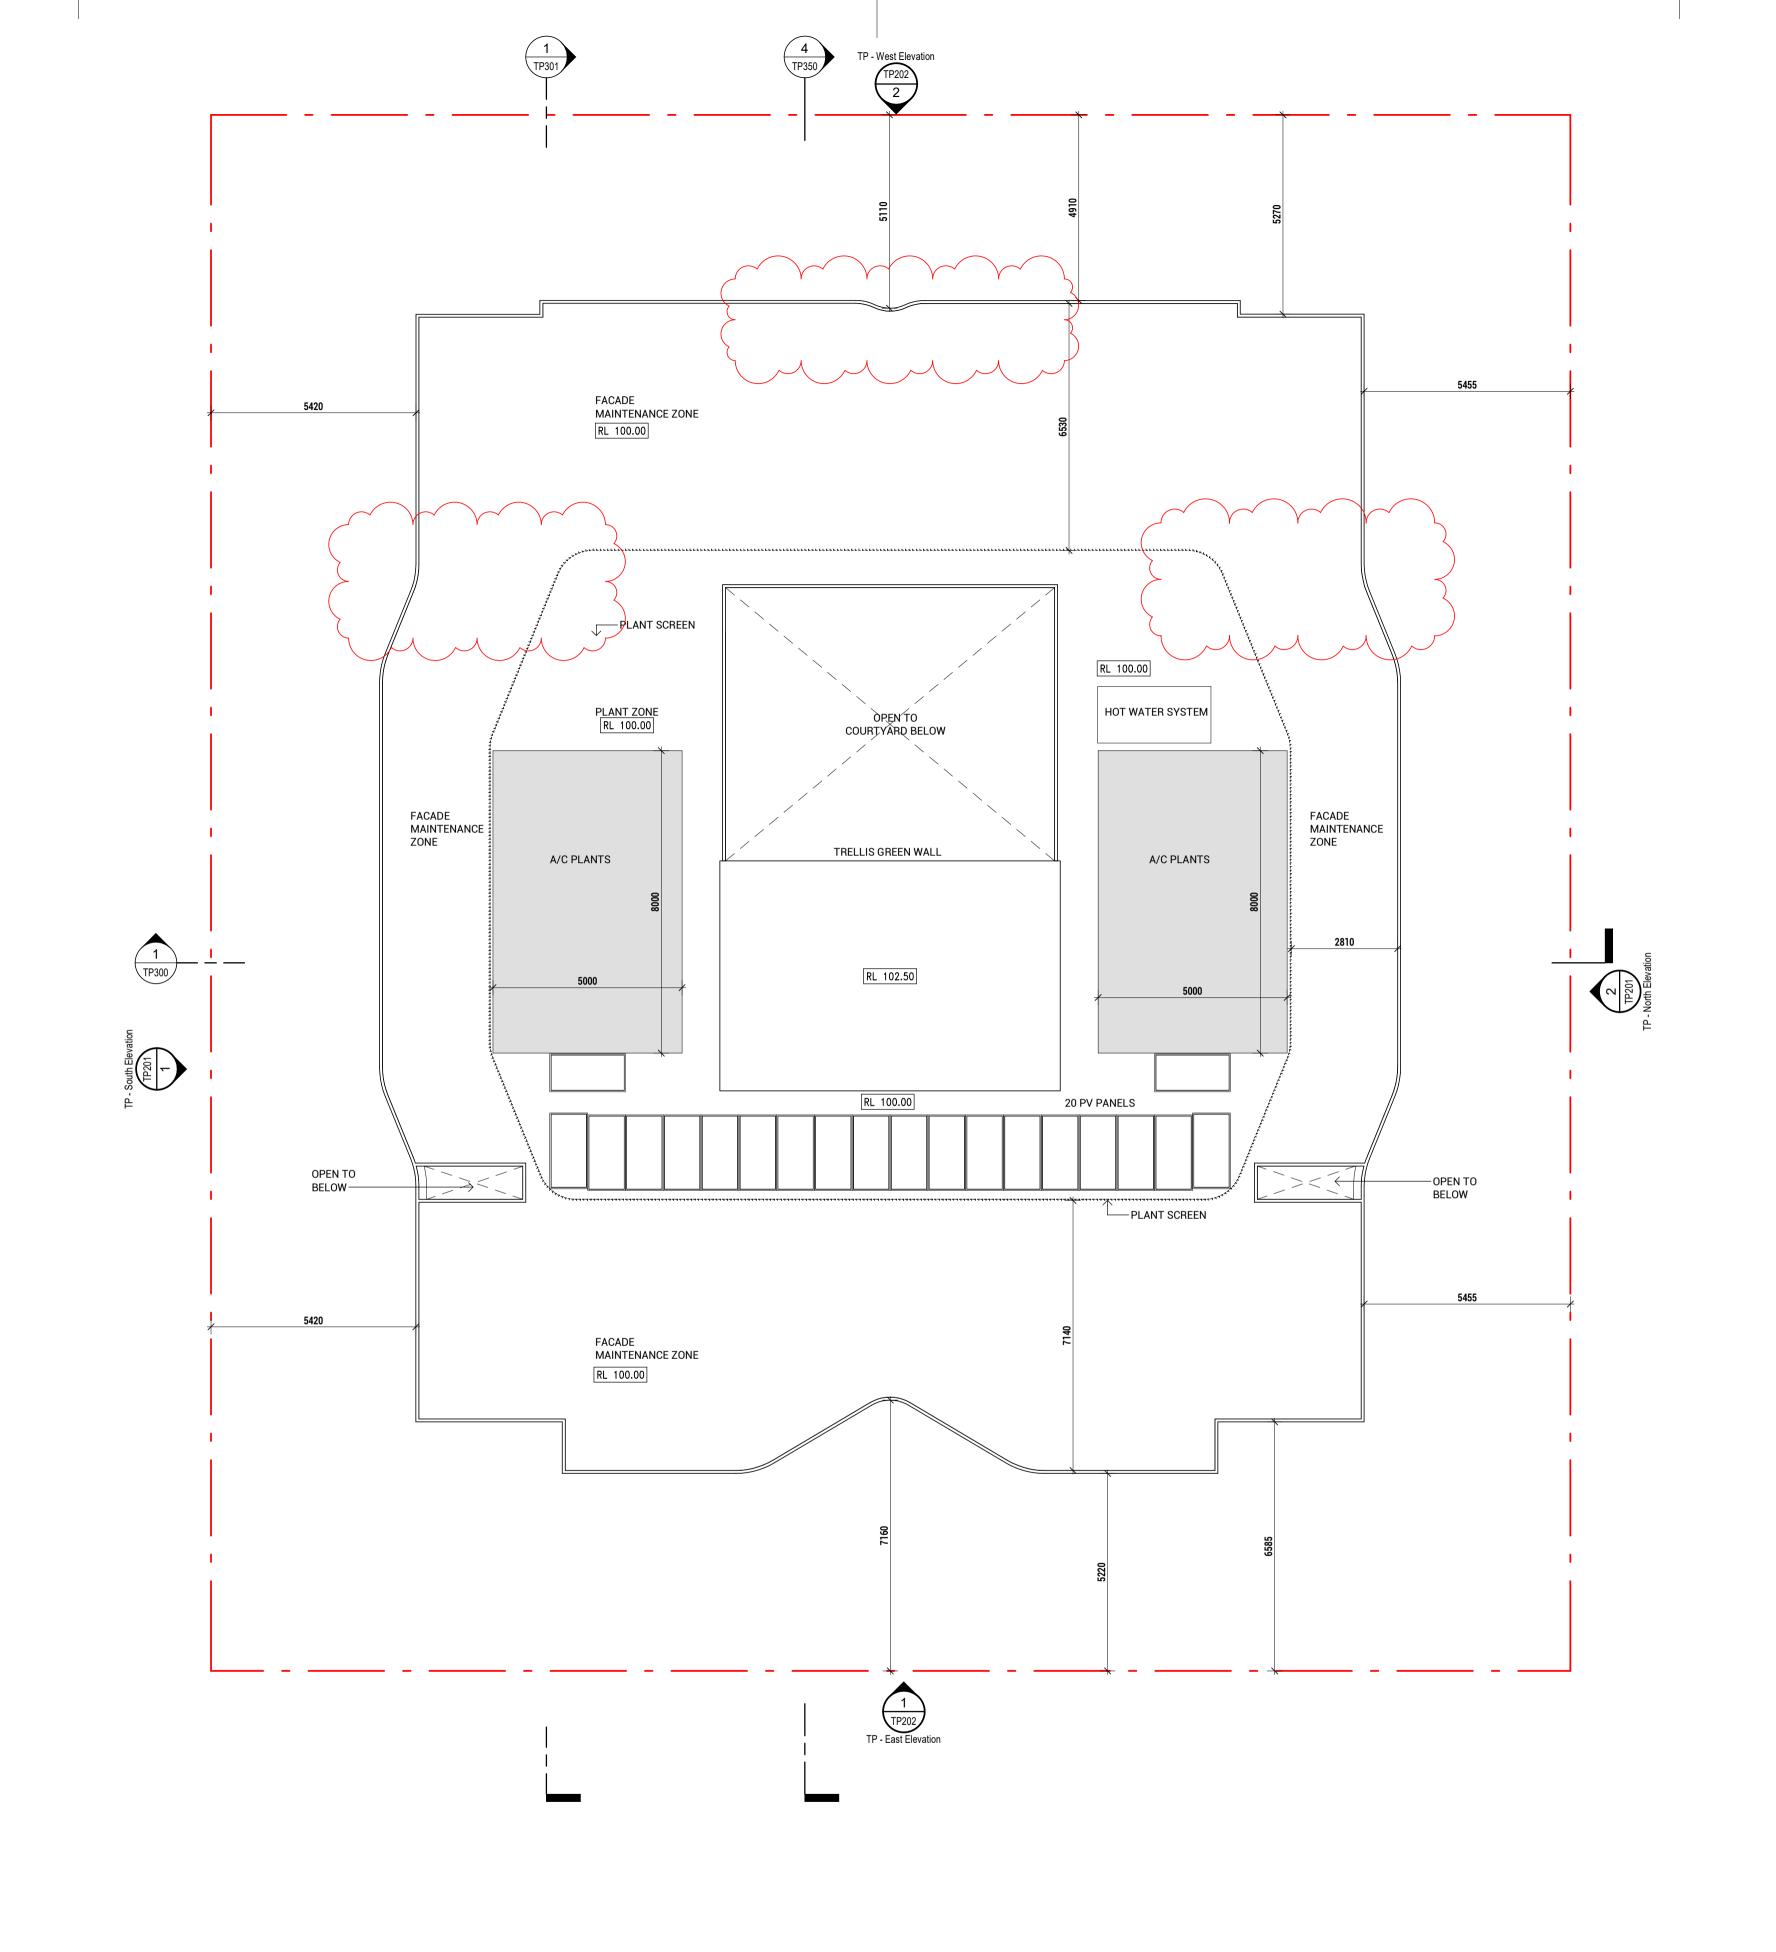

TOWN PLANNING SHADOW STUDY TP150

1:500 **TOWN PLANNING** NOT FOR CONSTRUCTION 17.09.19

Sheet Status

Project No.

03 9002 0100

info@parallelworkshop.com.au

**LEGEND** 

MT03 BURSHED STAINLESS STEEL REN01 RENDER - LIGHT GREY

#### **LEGEND**

BR01 BRICK - DARK GL01 GLASS - CLEAR

GL02 GLASS - OBSCURED

MT01 POWDER COAT METAL - DARK GREY

MT02 PERFORATED METAL MESH - WHITE

MT03 BURSHED STAINLESS STEEL

REN01 RENDER - LIGHT GREY

REN02 RENDER - WHITE

FN01 SLATED TIMBER FENCE

FN02 POWDER COAT METAL - DARK GREY FN03 FEATURE TIMBER FENCE- DARK GREY

ST01 STONE- GREY

LV01 POWDER COAT LOUVER - GREY
SCR01 CAR PARK SCREEN- WHITE

OBS OBSCURED GLASS TOWN PLANNING