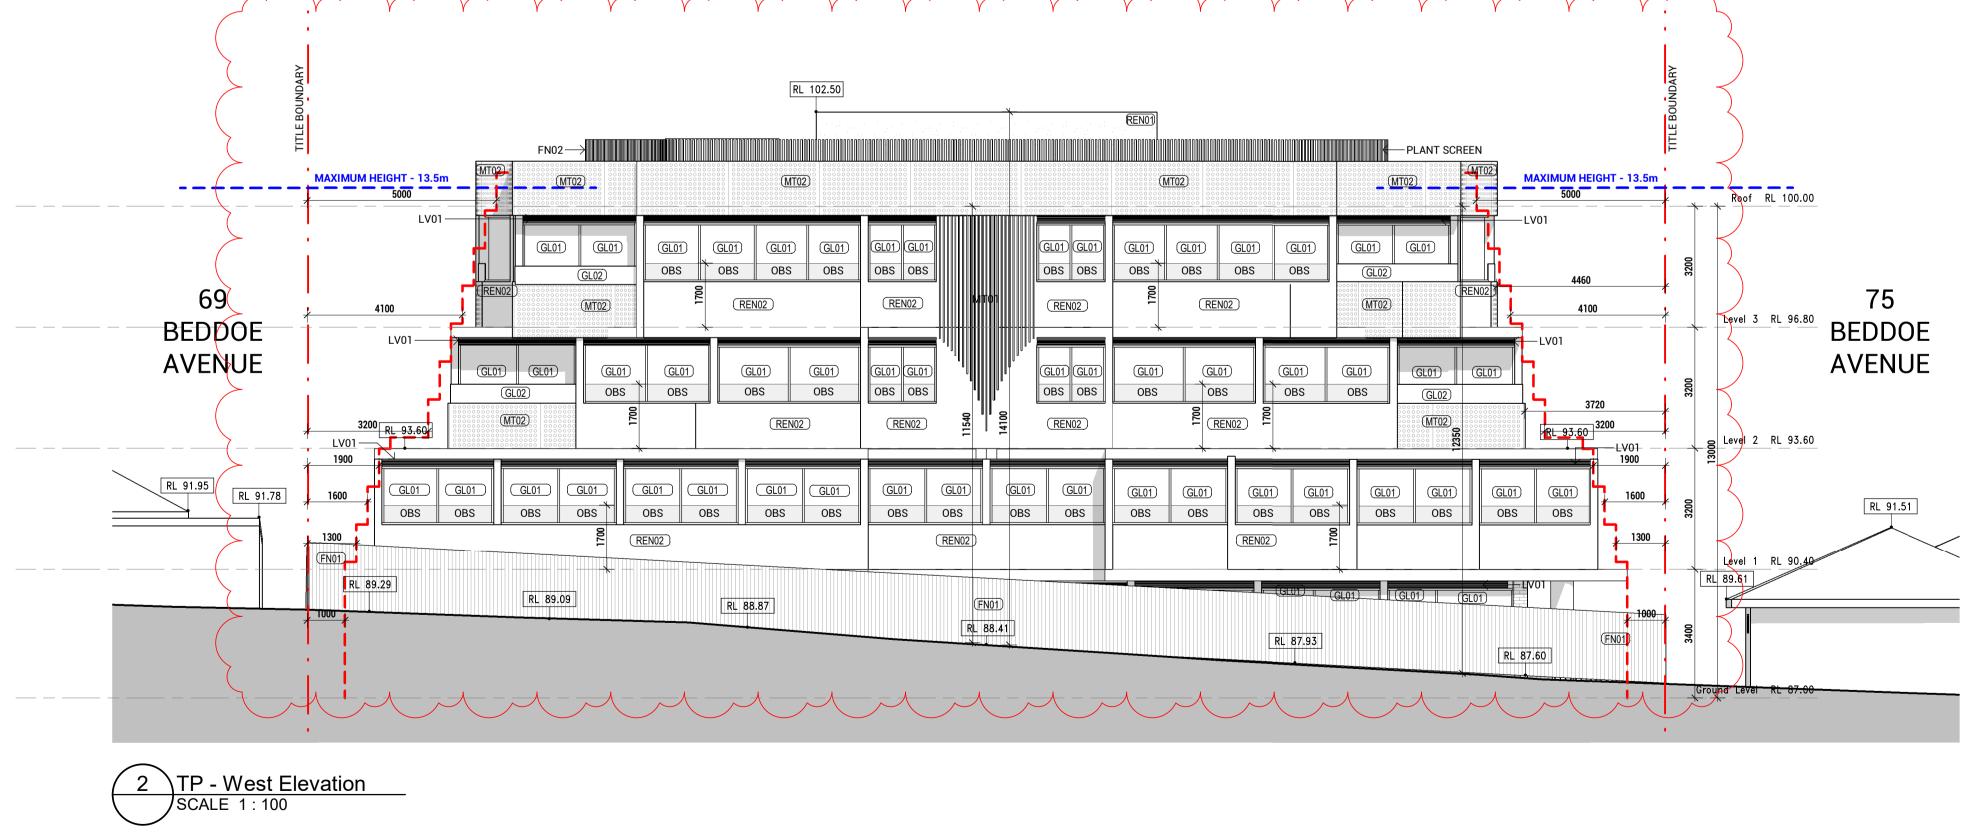

GENERAL ARRANGEMENT ELEVATION -**EAST & WEST ELEVATIONS** 

Sheet Status

TOWN PLANNING

NOT FOR CONSTRUCTION

**TP202** 

Sheet No.

Revision Н

Project No.

03 9002 0100

**LEGEND** 

BR01 BRICK - DARK

GL01 GLASS - CLEAR GL02 GLASS - OBSCURED

MT01 POWDER COAT METAL - DARK GREY

MT02 PERFORATED METAL MESH - WHITE

MT03 BURSHED STAINLESS STEEL

REN01 RENDER - LIGHT GREY

REN02 RENDER - WHITE

FN01 SLATED TIMBER FENCE

FN02 POWDER COAT METAL - DARK GREY

FN03 FEATURE TIMBER FENCE- DARK GREY

ST01 STONE- GREY

LV01 POWDER COAT LOUVER - GREY

SCR01 CAR PARK SCREEN- WHITE OBS OBSCURED GLASS