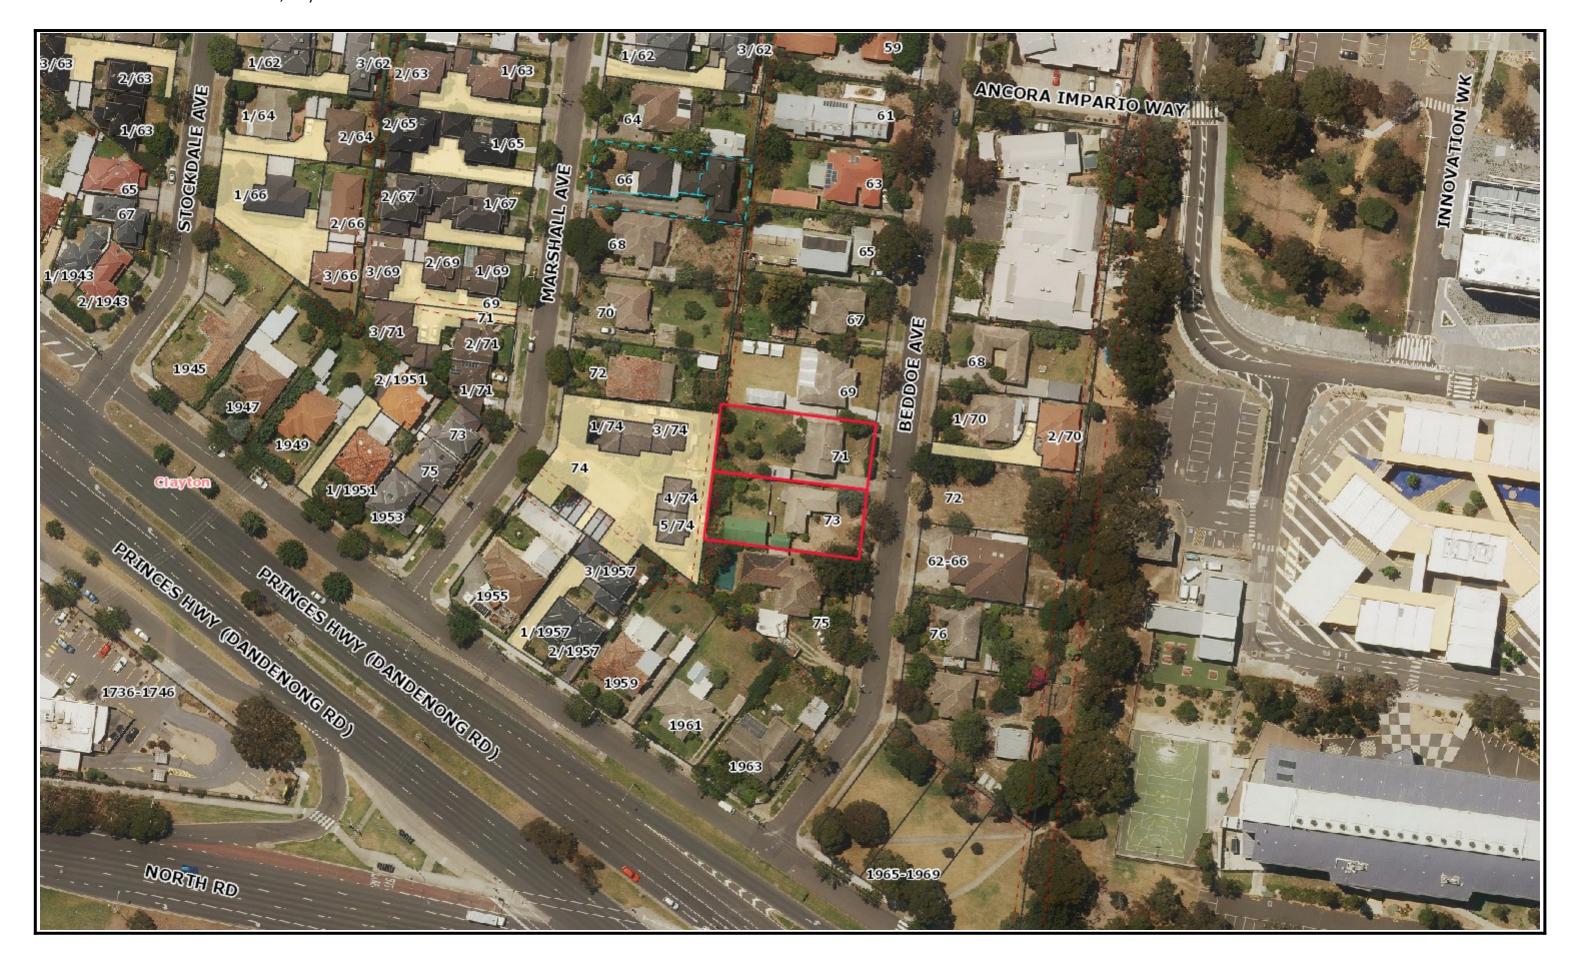

SITE AREA

1480(m<sup>2</sup>)

LANDSCAPE AREA

40.20%

Attachment 2: 71-73 Beddoe Avenue, Clayton