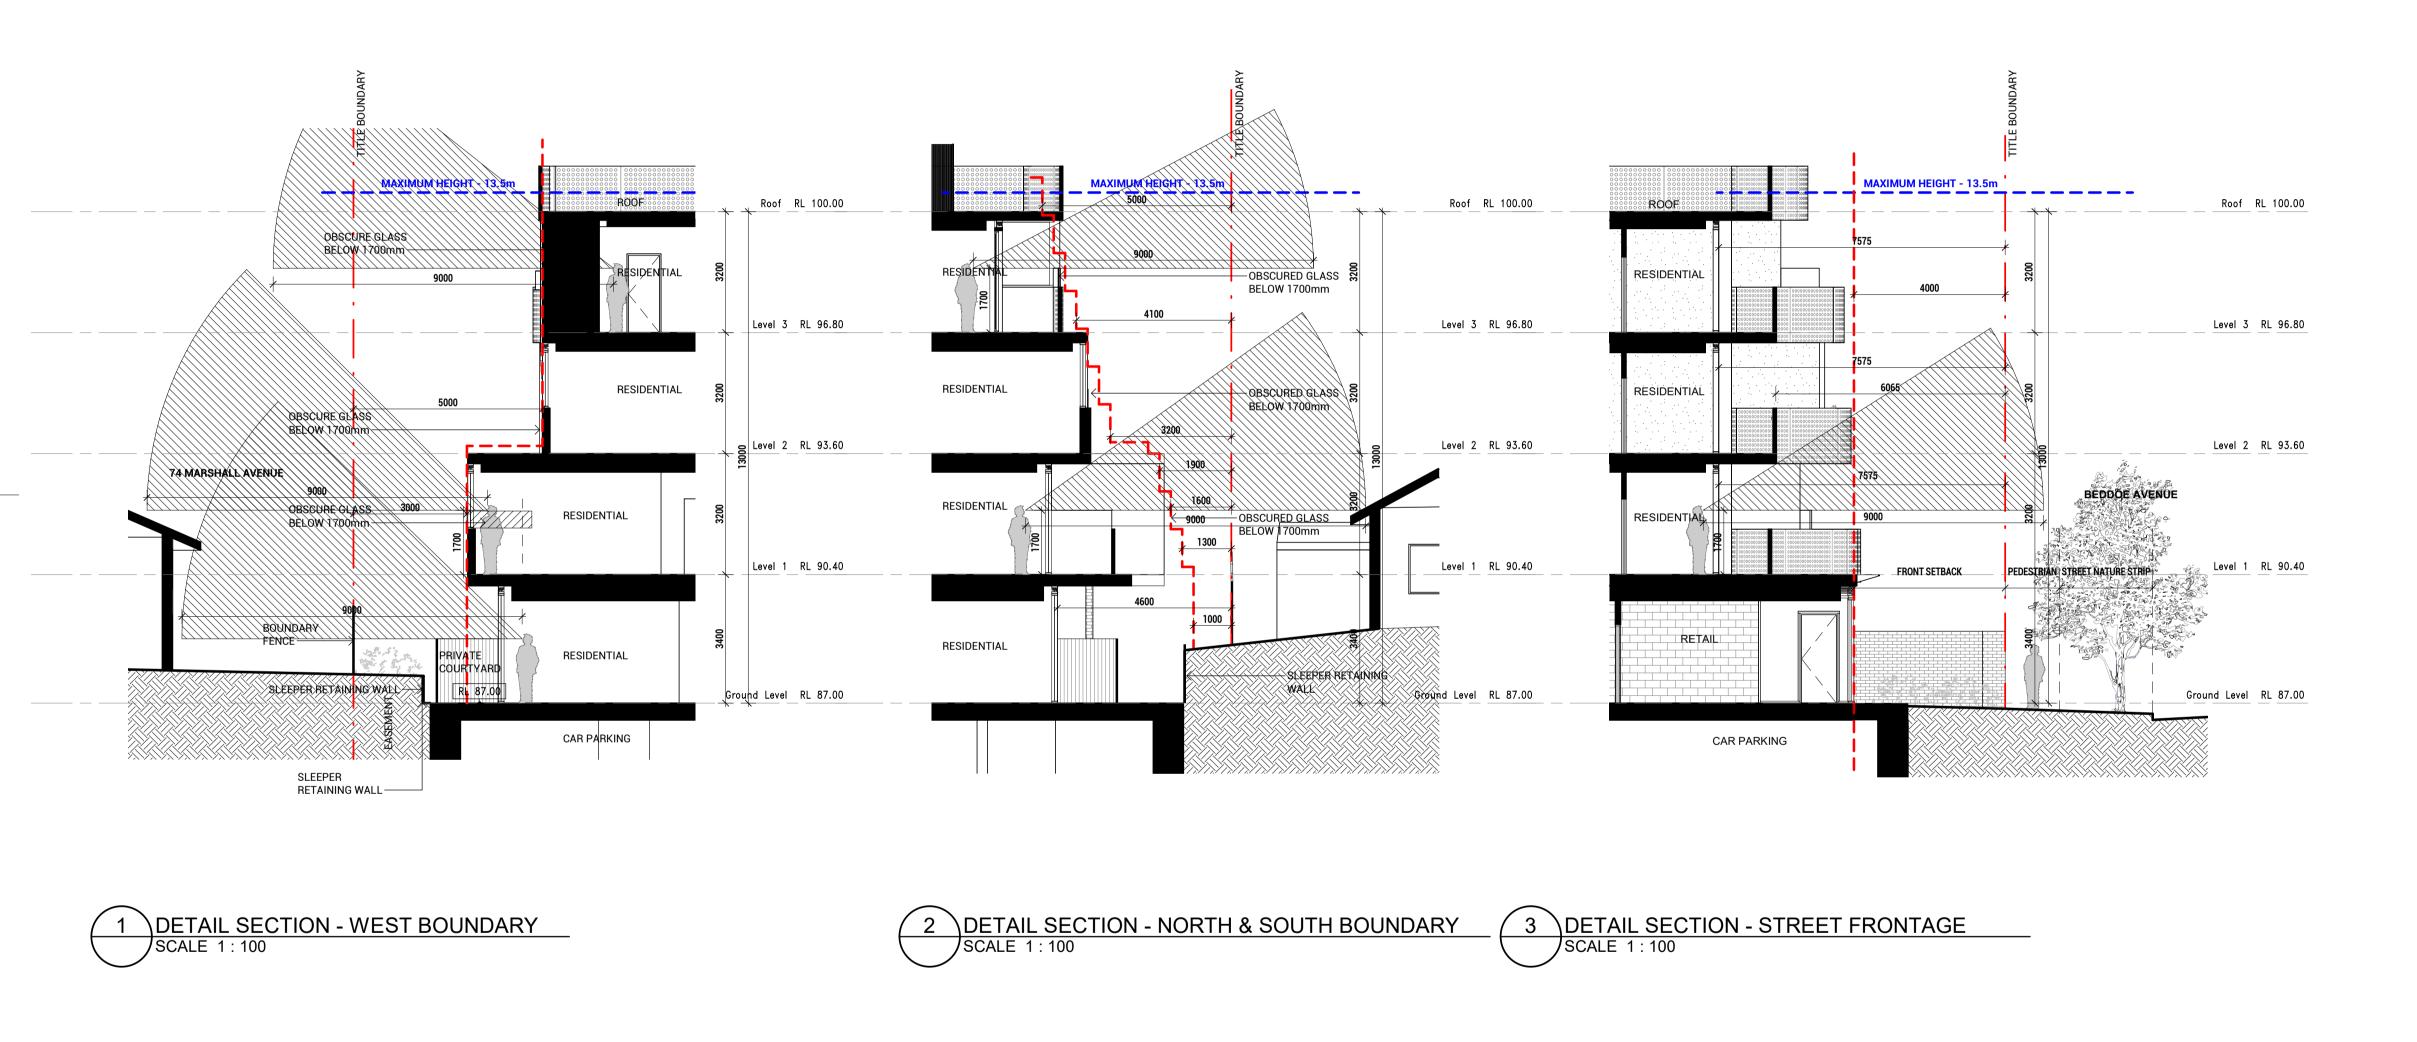

**GENERAL ARRANGEMENT SECTION -TP350 DETAIL SECTIONS** Sheet Status Project No. 1:100 at A1 **TOWN PLANNING** NOT FOR CONSTRUCTION 17.09.19

PROJECT 18195\_71-73 BEDDOE AVENUE, CLAYTON

DATE 17.09.19

STAGE TP SITE COVERAGE 64.9%
REV F PERMEABILITY 25%