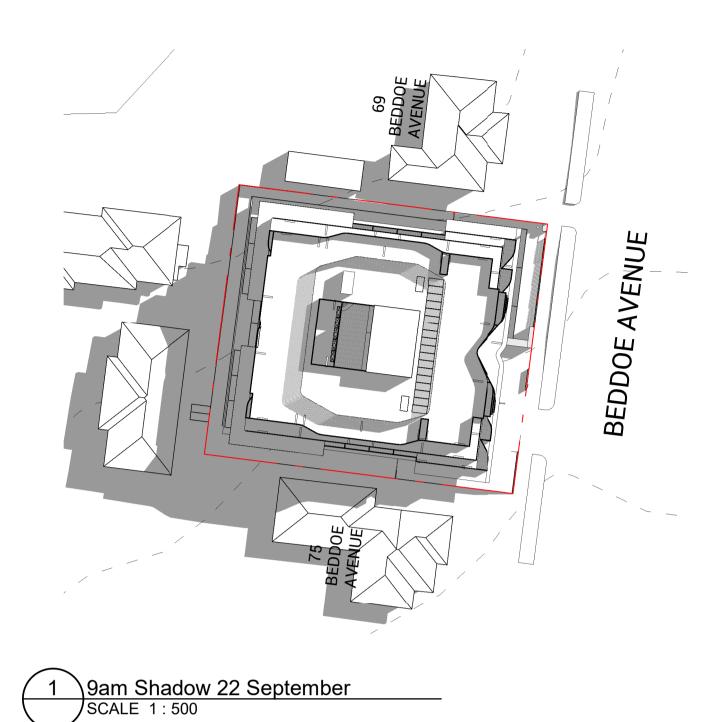

18195-- 18/09/2019 10:43:26 AM

DRAWN BY: CC

3 11am Shadow 22 September SCALE 1:500 4 12 Noon Shadow 22 September SCALE 1:500

6 2pm Shadow 22 September SCALE 1:500

3pm Shadow 22 September SCALE 1:500

TOWN PLANNING SHADOW STUDY TP150

1:500 **TOWN PLANNING** NOT FOR CONSTRUCTION 17.09.19

Sheet Status

Project No.

03 9002 0100

info@parallelworkshop.com.au

**LEGEND** 

MT03 BURSHED STAINLESS STEEL REN01 RENDER - LIGHT GREY