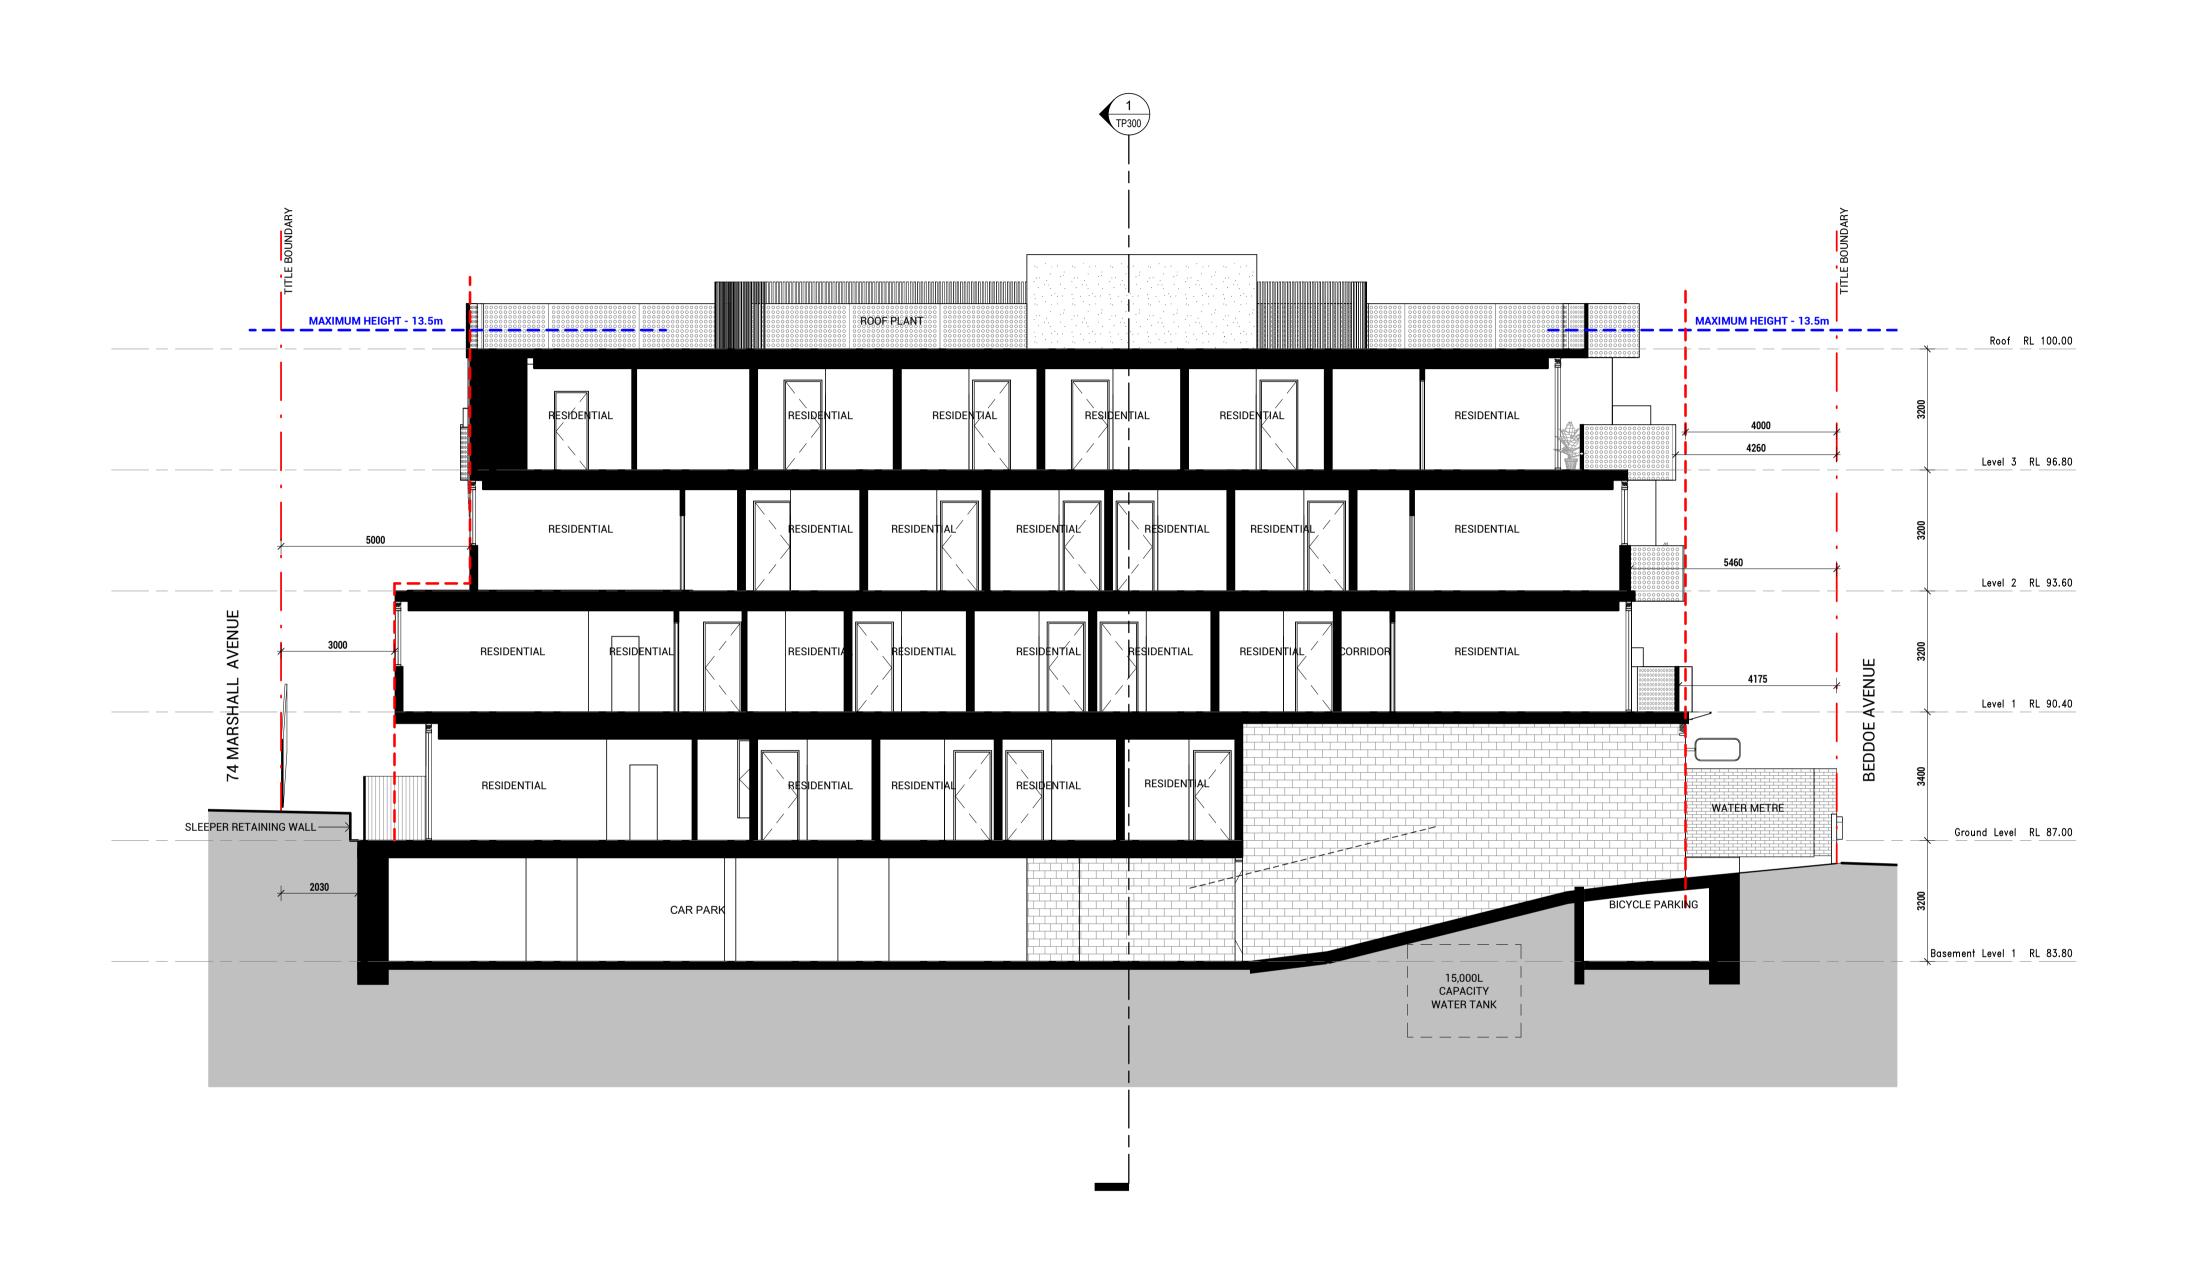

| Title                                         | Sheet No.        | Revision    |  |
|-----------------------------------------------|------------------|-------------|--|
| GENERAL ARRANGEMENT SECTION -<br>SECTION - AA | TP300            | F           |  |
| Sheet Status                                  | Scale            | Project No. |  |
| TOWN PLANNING                                 | 1:100 at A1      | 40          |  |
| NOT FOR CONSTRUCTION                          | Date<br>17.09.19 | 18          |  |