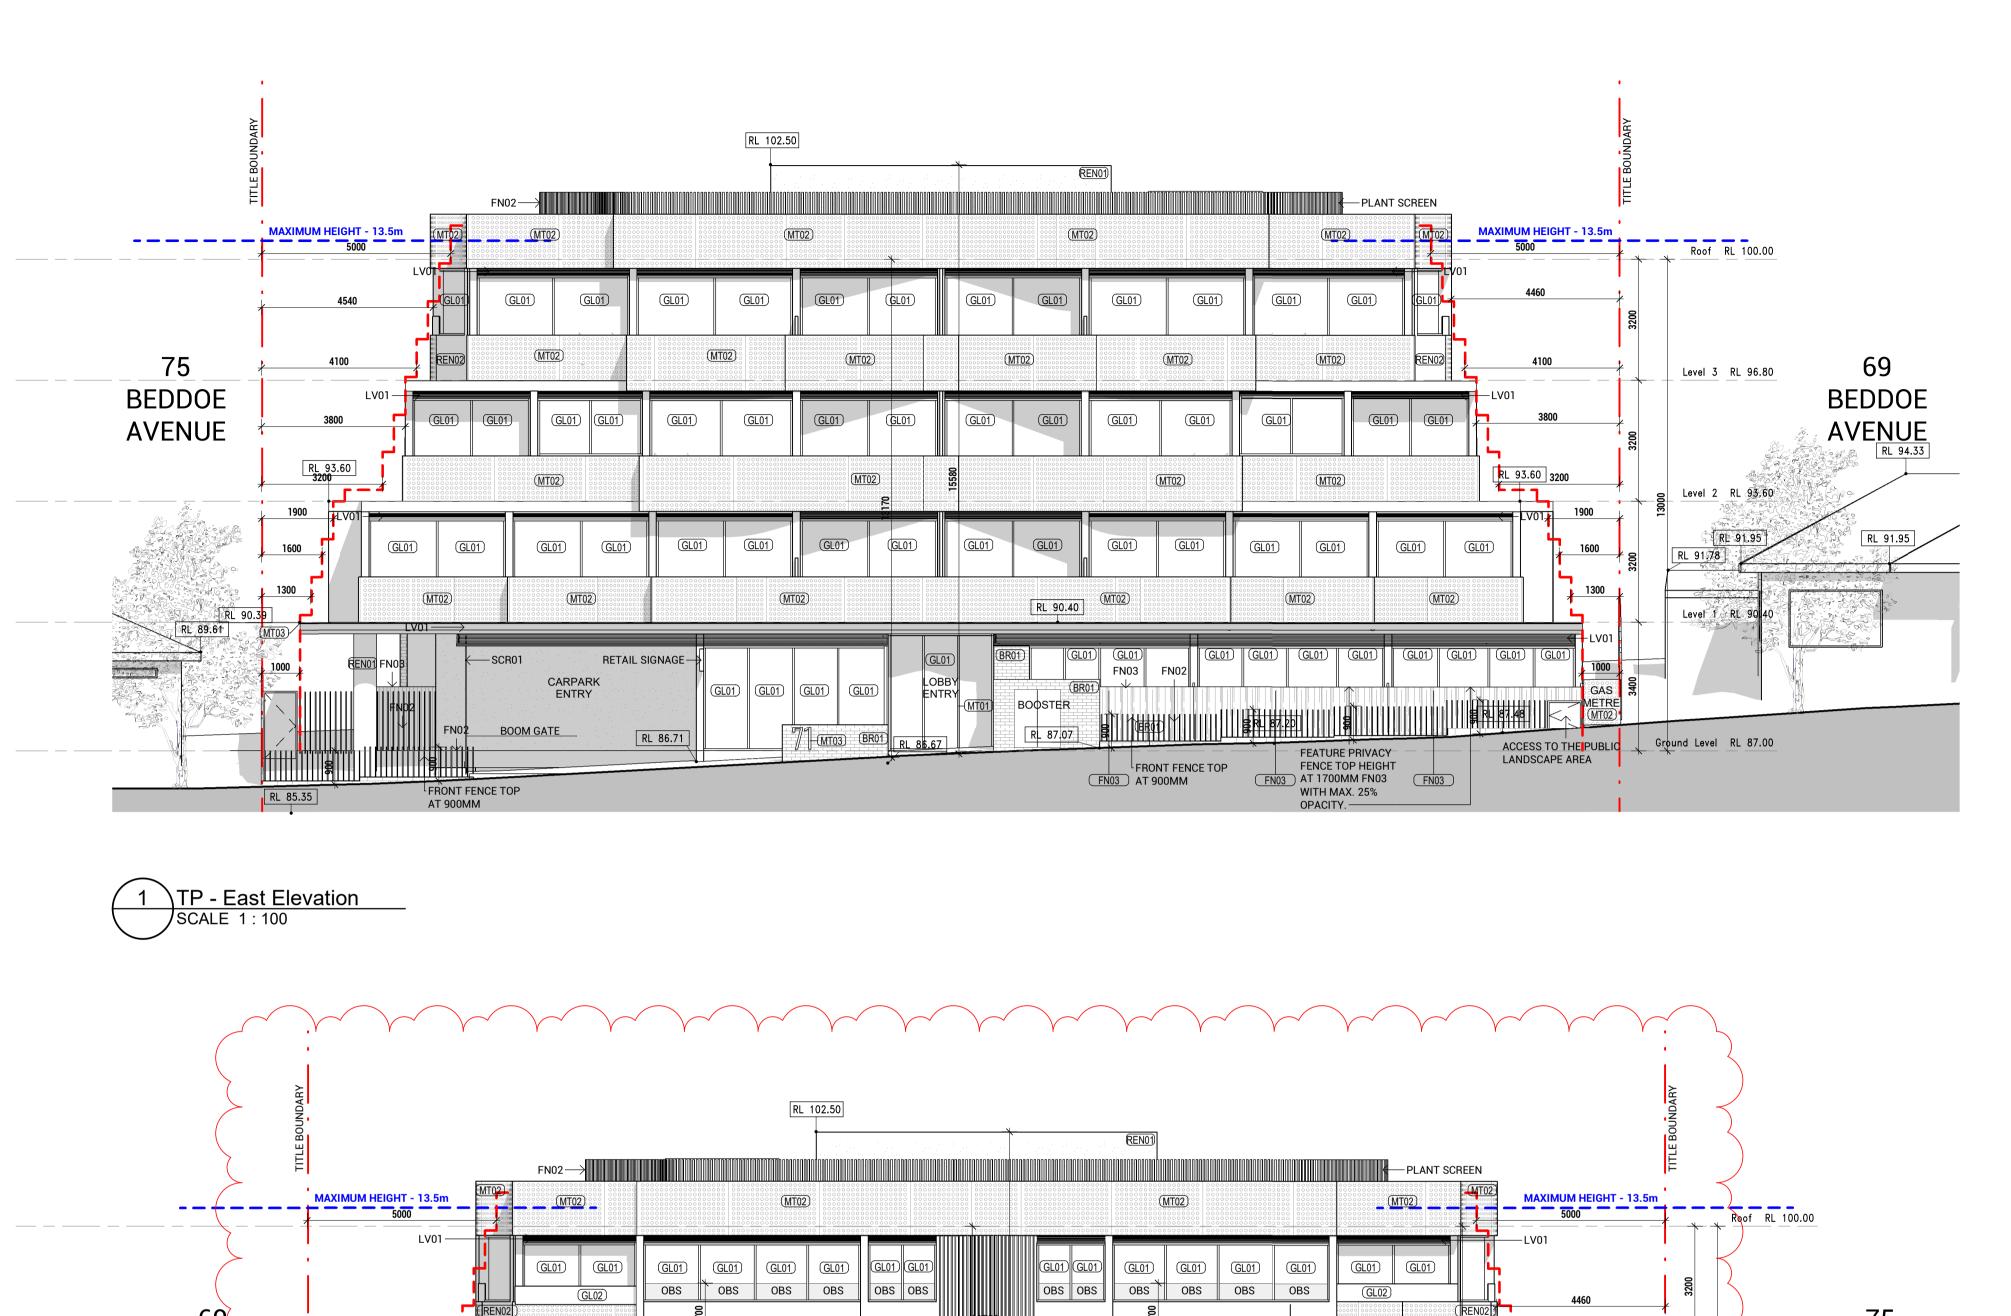

GENERAL ARRANGEMENT ELEVATION -NORTH & SOUTH ELEVATIONS

Sheet Status

TOWN PLANNING

NOT FOR CONSTRUCTION

**TP201** 

Sheet No.

Н Project No.

1:100 at A1 17.09.19

03 9002 0100

**LEGEND** 

BR01 BRICK - DARK

GL01 GLASS - CLEAR GL02 GLASS - OBSCURED

MT01 POWDER COAT METAL - DARK GREY

MT02 PERFORATED METAL MESH - WHITE

MT03 BURSHED STAINLESS STEEL

REN01 RENDER - LIGHT GREY

REN02 RENDER - WHITE

FN01 SLATED TIMBER FENCE

FN02 POWDER COAT METAL - DARK GREY

FN03 FEATURE TIMBER FENCE- DARK GREY

ST01 STONE- GREY

LV01 POWDER COAT LOUVER - GREY

SCR01 CAR PARK SCREEN- WHITE OBS OBSCURED GLASS