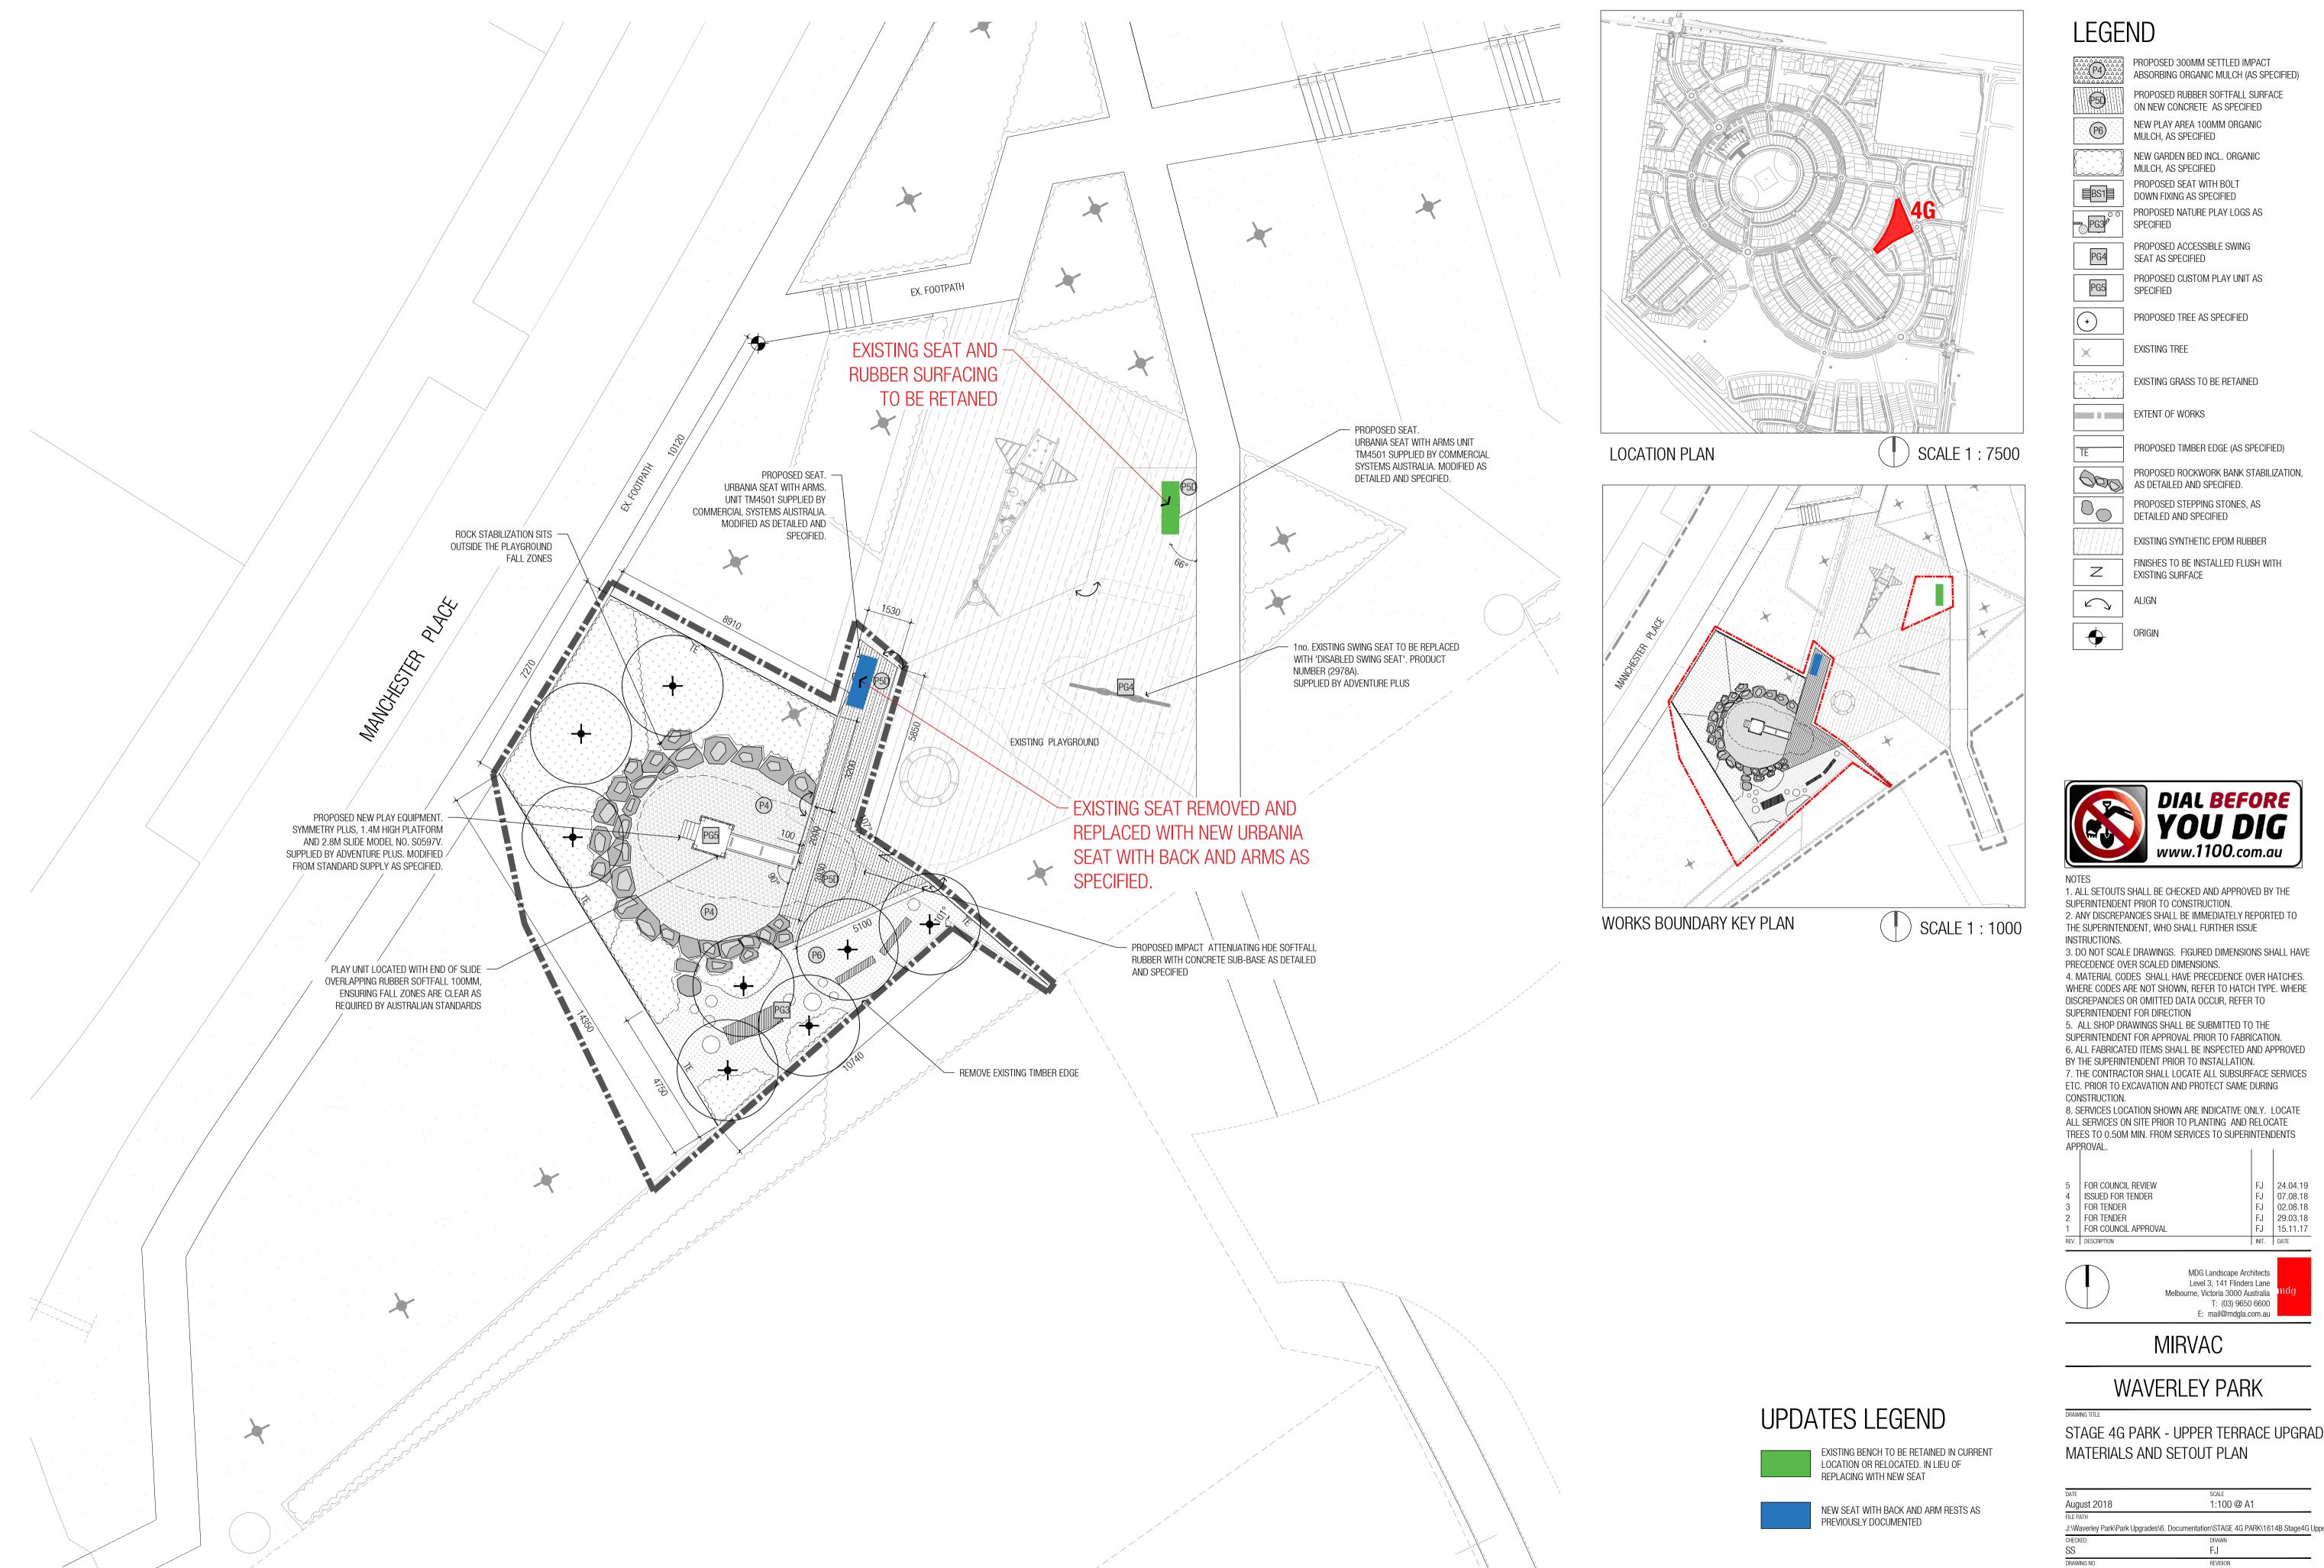

UPDATES LEGEND

REPLACING WITH NEW SEAT

PREVIOUSLY DOCUMENTED

EXISTING BENCH TO BE RETAINED IN CURRENT LOCATION OR RELOCATED. IN LIEU OF

NEW SEAT WITH BACK AND ARM RESTS AS

## LEGEND

PROPOSED EXPOSED AGGREGATE PAVING WITH CONTROL JOINTS AS SPECIFIED

PROPOSED IMPACT ABSORBING MULCH AS SPECIFIED

AS SPECIFIED

PROPOSED CONCRETE EDGE WITH RUBBER

COATING TO MATCH EXISTING (R3) AS SPECIFIED

PROPOSED SYNTHETIC RUBBER SURFACE COLOUR
- BLACK TO MATCH EXISTING (R1) AS SPECIFIED

PROPOSED SYNTHETIC RUBBER SURFACE:
COLOUR - BLUE FLECK AS SPECIFIED
PROPOSED SYNTHETIC RUBBER SURFACE:

COLOUR - RED FLECK AS SPECIFIED
PROPOSED TURF TO REPLACE GARDEN BED
AS SPECIFIED

EXISTING IMPACT ABSORBING MULCH

NEW PLAY EQUIPMENT GYRO SWING UNIT AS SPECIFIED

NEW PLAY EQUIPMENT MOTION +

S2050N ROTANET AS SPECIFIED

PROPOSED SEAT, BOLT DOWN FIXING AS

S1 SPECIFIED

PROPOSED TREE

R2 p1 EXISTING SYNTHETIC RUBBER SURFACE

EXISTING GRASS TO BE RETAINED AND MADE GOOD POST CONSTRUCTION AS SPECIFIED

SPECIFIED

EXTENT OF WORKS

+ EXISTING TREE

EXPANSION JOINT

----- CONTROL JOINT

FINISHES TO BE INSTALLED FLUSH WITH EXISTING SURFACE

## NOTES

ALL SETOUTS SHALL BE CHECKED AND APPROVED BY THE SUPERINTENDENT PRIOR TO CONSTRUCTION.
 ANY DISCREPANCIES SHALL BE IMMEDIATELY REPORTED TO THE SUPERINTENDENT, WHO SHALL FURTHER ISSUE

INSTRUCTIONS.
3. DO NOT SCALE DRAWINGS. FIGURED DIMENSIONS SHALL HAVE PRECEDENCE OVER SCALED DIMENSIONS.
4. MATERIAL CODES SHALL HAVE PRECEDENCE OVER HATCHES. WHERE CODES ARE NOT SHOWN, REFER TO HATCH TYPE. WHERE DISCREPANCIES OR OMITTED DATA OCCUR, REFER TO SUPERINTENDENT FOR DIRECTION

5. ALL SHOP DRAWINGS SHALL BE SUBMITTED TO THE SUPERINTENDENT FOR APPROVAL PRIOR TO FABRICATION.
6. ALL FABRICATED ITEMS SHALL BE INSPECTED AND APPROVED BY THE SUPERINTENDENT PRIOR TO INSTALLATION.
7. THE CONTRACTOR SHALL LOCATE ALL SUBSURFACE SERVICES ETC. PRIOR TO EXCAVATION AND PROTECT SAME DURING

CONSTRUCTION.

8. SERVICES LOCATION SHOWN ARE INDICATIVE ONLY. LOCATE ALL SERVICES ON SITE PRIOR TO PLANTING AND RELOCATE TREES TO 0.50M MIN. FROM SERVICES TO SUPERINTENDENTS

| FOR COUNCIL APPROVAL | FJ    | 24.04.19 |
|----------------------|-------|----------|
| ISSUED FOR TENDER    | FJ    | 07.08.18 |
| FOR TENDER           | FJ    | 02.08.18 |
| FOR TENDER           | FJ    | 29.03.18 |
| FOR COUNCIL APPROVAL | FJ    | 24.10.17 |
| DESCRIPTION          | INIT. | DATE     |

STAGE 4G PARK - UPPER TERRACE UPGRADE

| DATE                                  | SCALE                                         |
|---------------------------------------|-----------------------------------------------|
| August 2018                           | 1:100 @ A1                                    |
| FILE PATH                             |                                               |
| J:\Waverley Park\Park Upgrades\6. Doc | cumentation\STAGE 4G PARK\1614B Stage4G Upper |
| CHECKED                               | DRAWN                                         |
| SS                                    | FJ                                            |
| DRAWING NO.                           | REVISION                                      |
| S04GP-L8402                           | 5                                             |
|                                       |                                               |