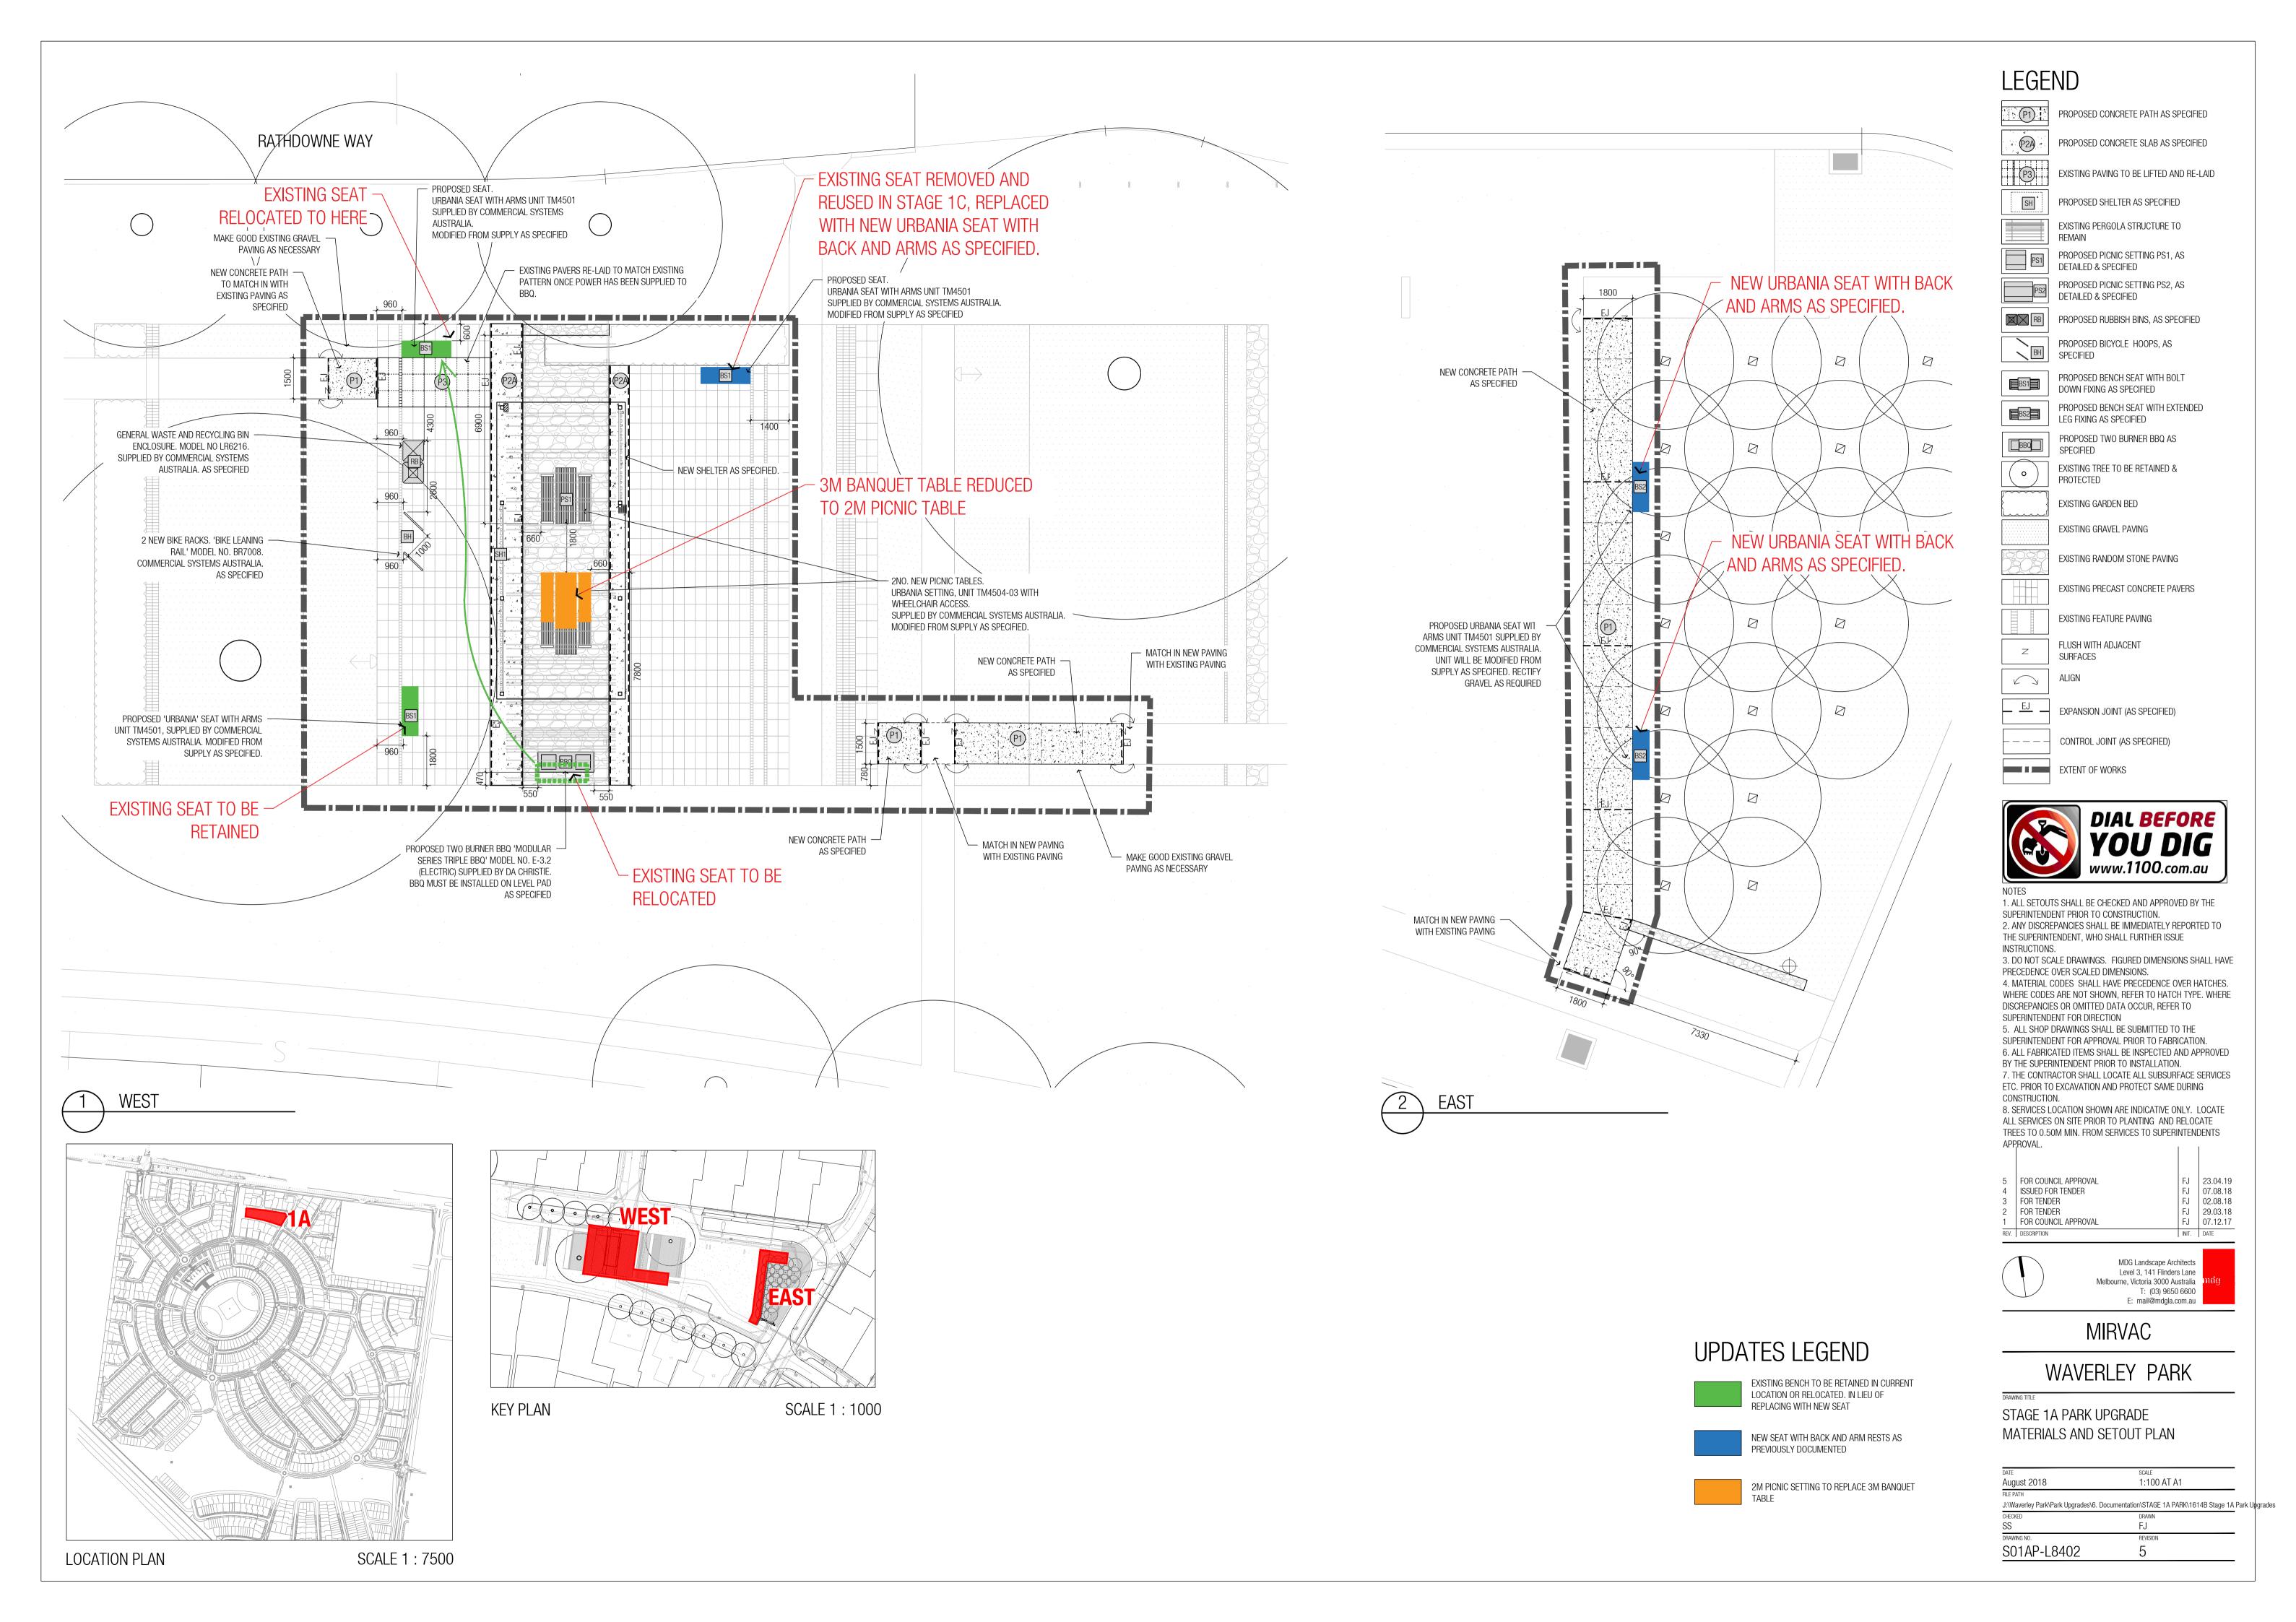

UPDATES LEGEND

REPLACING WITH NEW SEAT

PREVIOUSLY DOCUMENTED

EXISTING BENCH TO BE RETAINED IN CURRENT LOCATION OR RELOCATED. IN LIEU OF

NEW SEAT WITH BACK AND ARM RESTS AS