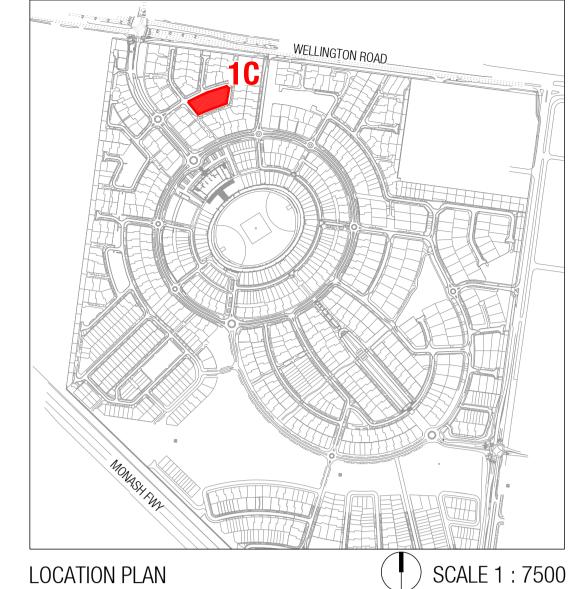

## WAVERLEY PARK

STAGE 1C PARK UPGRADE MATERIALS & SETOUT PLAN

| SCALE                                        |
|----------------------------------------------|
| 1:100 @ A1                                   |
|                                              |
| cumentation\STAGE 1C PARK\1614B Stage 1C Par |
| DRAWN                                        |
| FJ                                           |
| REVISION                                     |
| 5                                            |
|                                              |