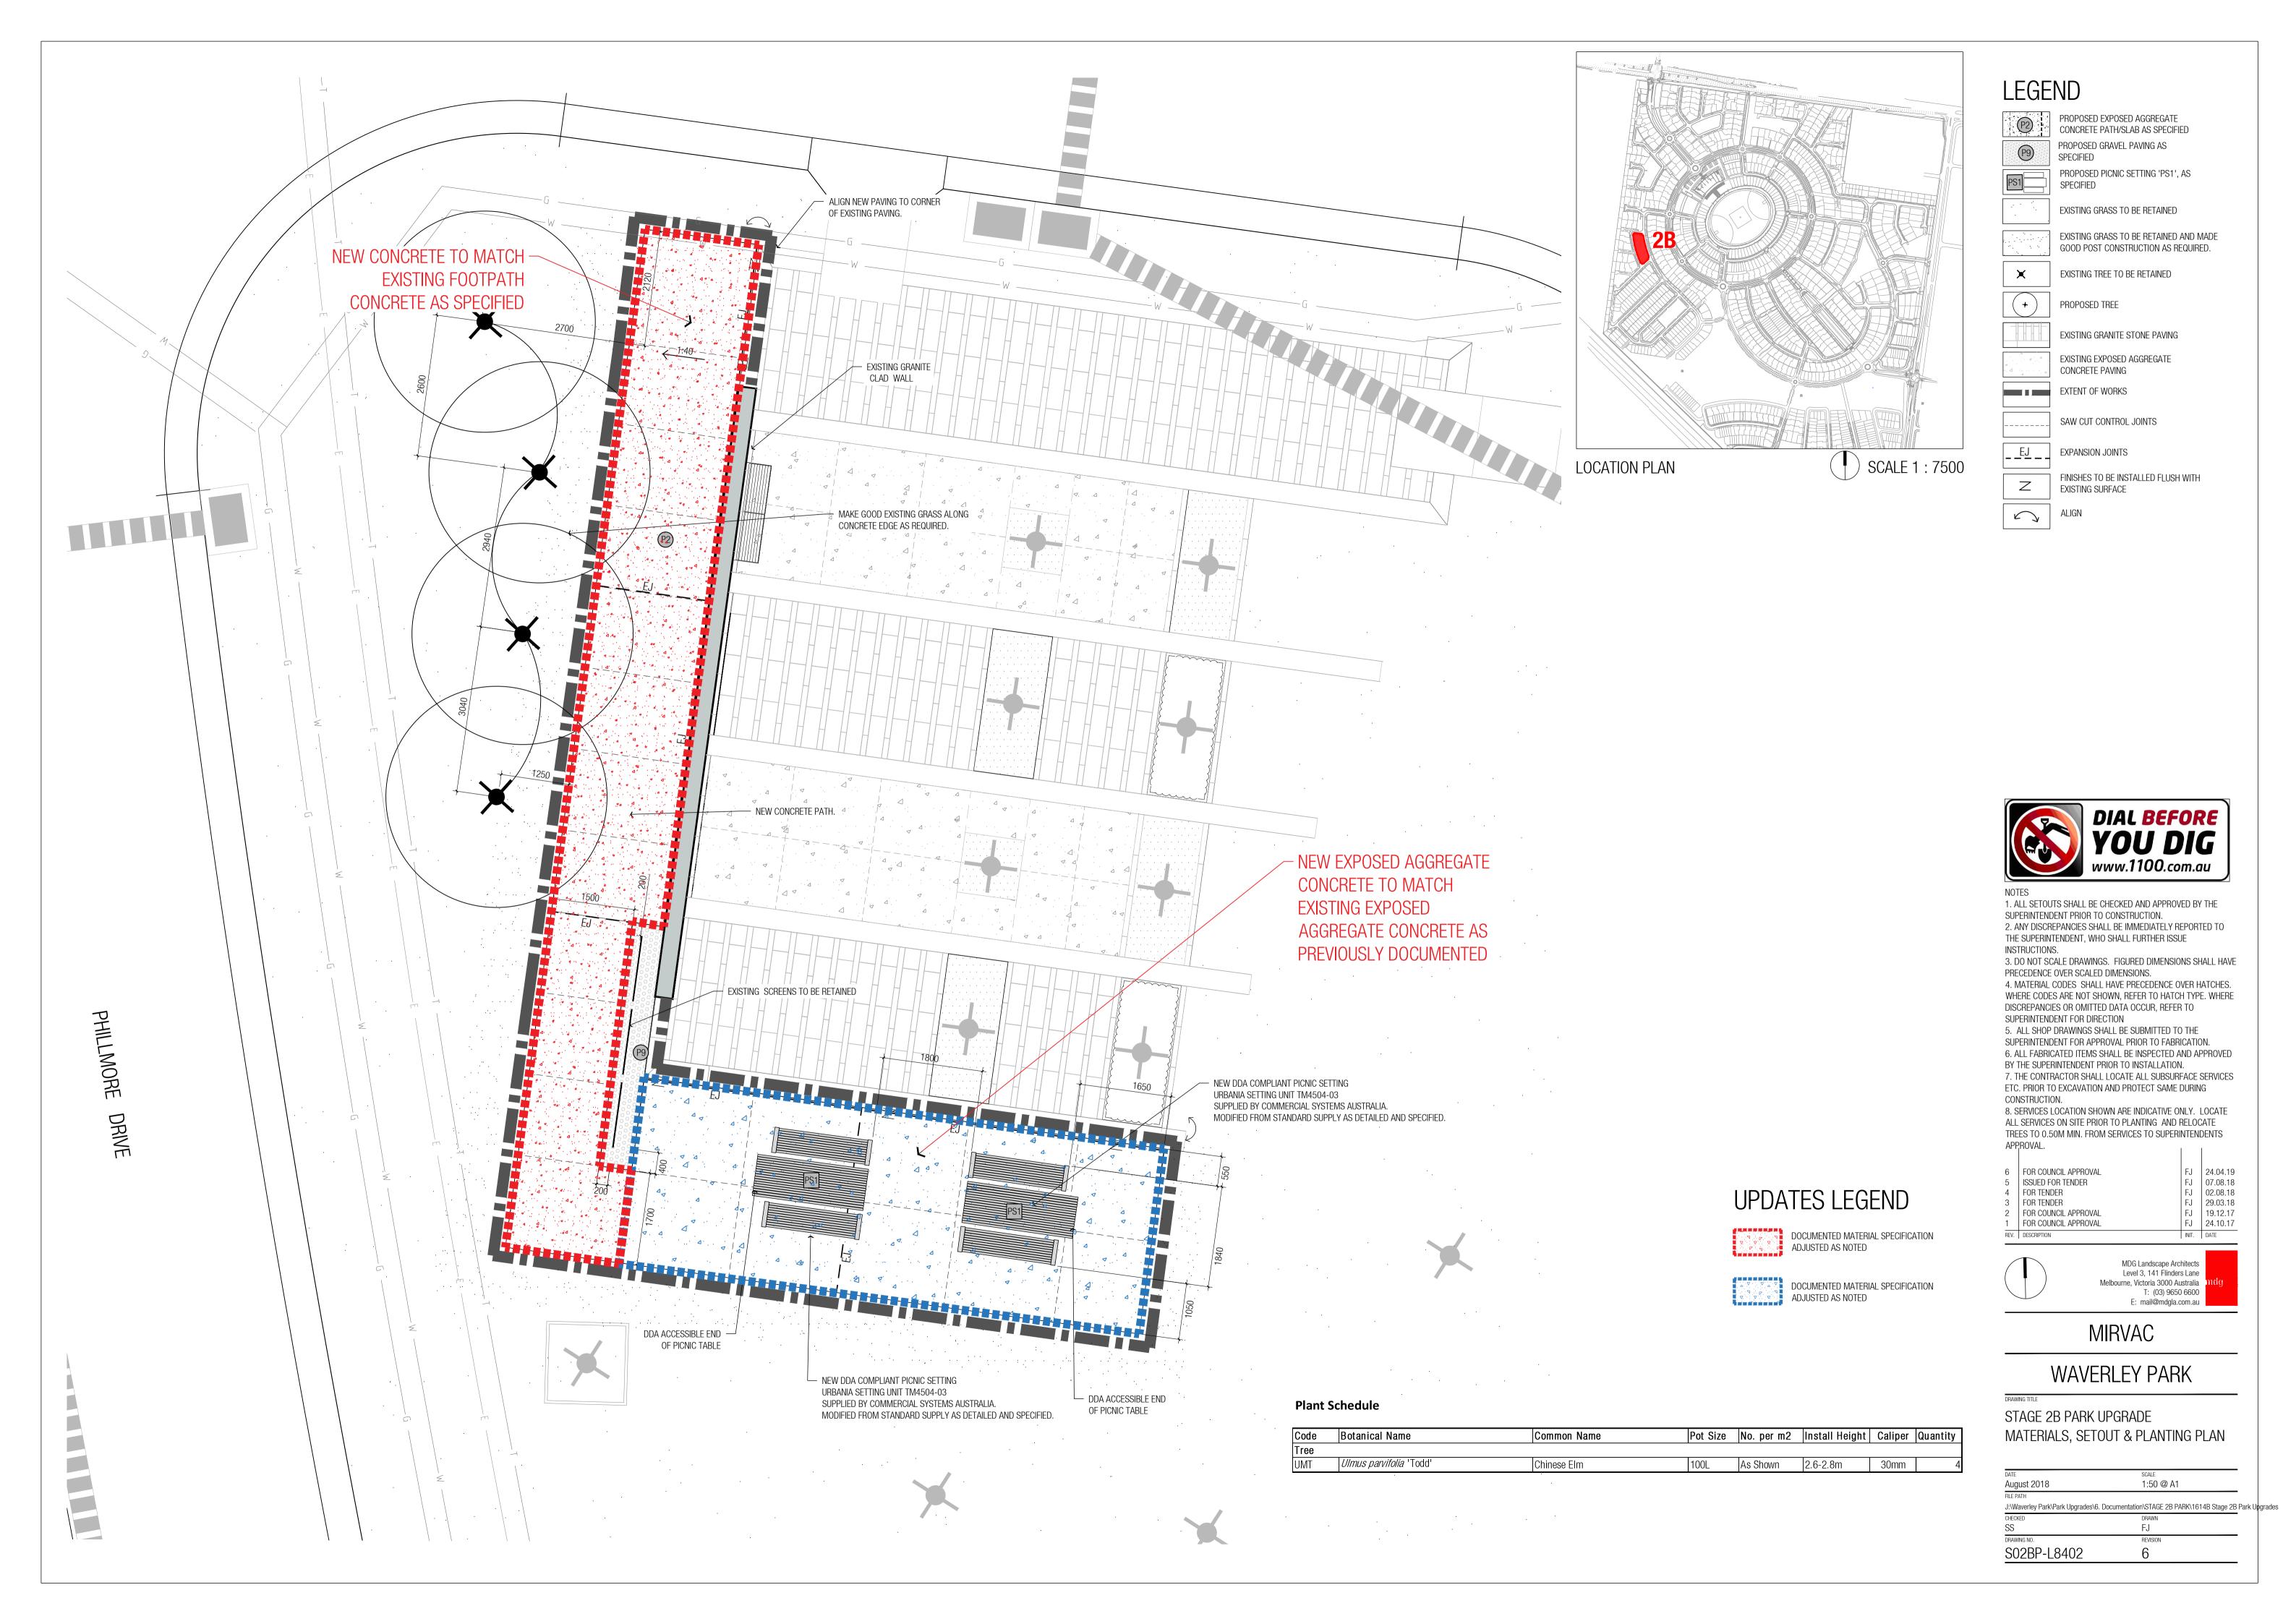

## LEGEND

PROPOSED EXPOSED AGGREGATE PAVING WITH CONTROL JOINTS AS SPECIFIED

PROPOSED IMPACT ABSORBING MULCH AS SPECIFIED

AS SPECIFIED

PROPOSED CONCRETE EDGE WITH RUBBER

COATING TO MATCH EXISTING (R3) AS SPECIFIED

PROPOSED SYNTHETIC RUBBER SURFACE COLOUR
- BLACK TO MATCH EXISTING (R1) AS SPECIFIED

PROPOSED SYNTHETIC RUBBER SURFACE:
COLOUR - BLUE FLECK AS SPECIFIED
PROPOSED SYNTHETIC RUBBER SURFACE:

COLOUR - RED FLECK AS SPECIFIED
PROPOSED TURF TO REPLACE GARDEN BED
AS SPECIFIED

EXISTING IMPACT ABSORBING MULCH

NEW PLAY EQUIPMENT GYRO SWING UNIT AS SPECIFIED

NEW PLAY EQUIPMENT MOTION +

S2050N ROTANET AS SPECIFIED

PROPOSED SEAT, BOLT DOWN FIXING AS

S1 SPECIFIED

PROPOSED TREE

R2 p1 EXISTING SYNTHETIC RUBBER SURFACE

EXISTING GRASS TO BE RETAINED AND MADE GOOD POST CONSTRUCTION AS SPECIFIED

SPECIFIED

EXTENT OF WORKS

+ EXISTING TREE

EXPANSION JOINT

----- CONTROL JOINT

FINISHES TO BE INSTALLED FLUSH WITH EXISTING SURFACE