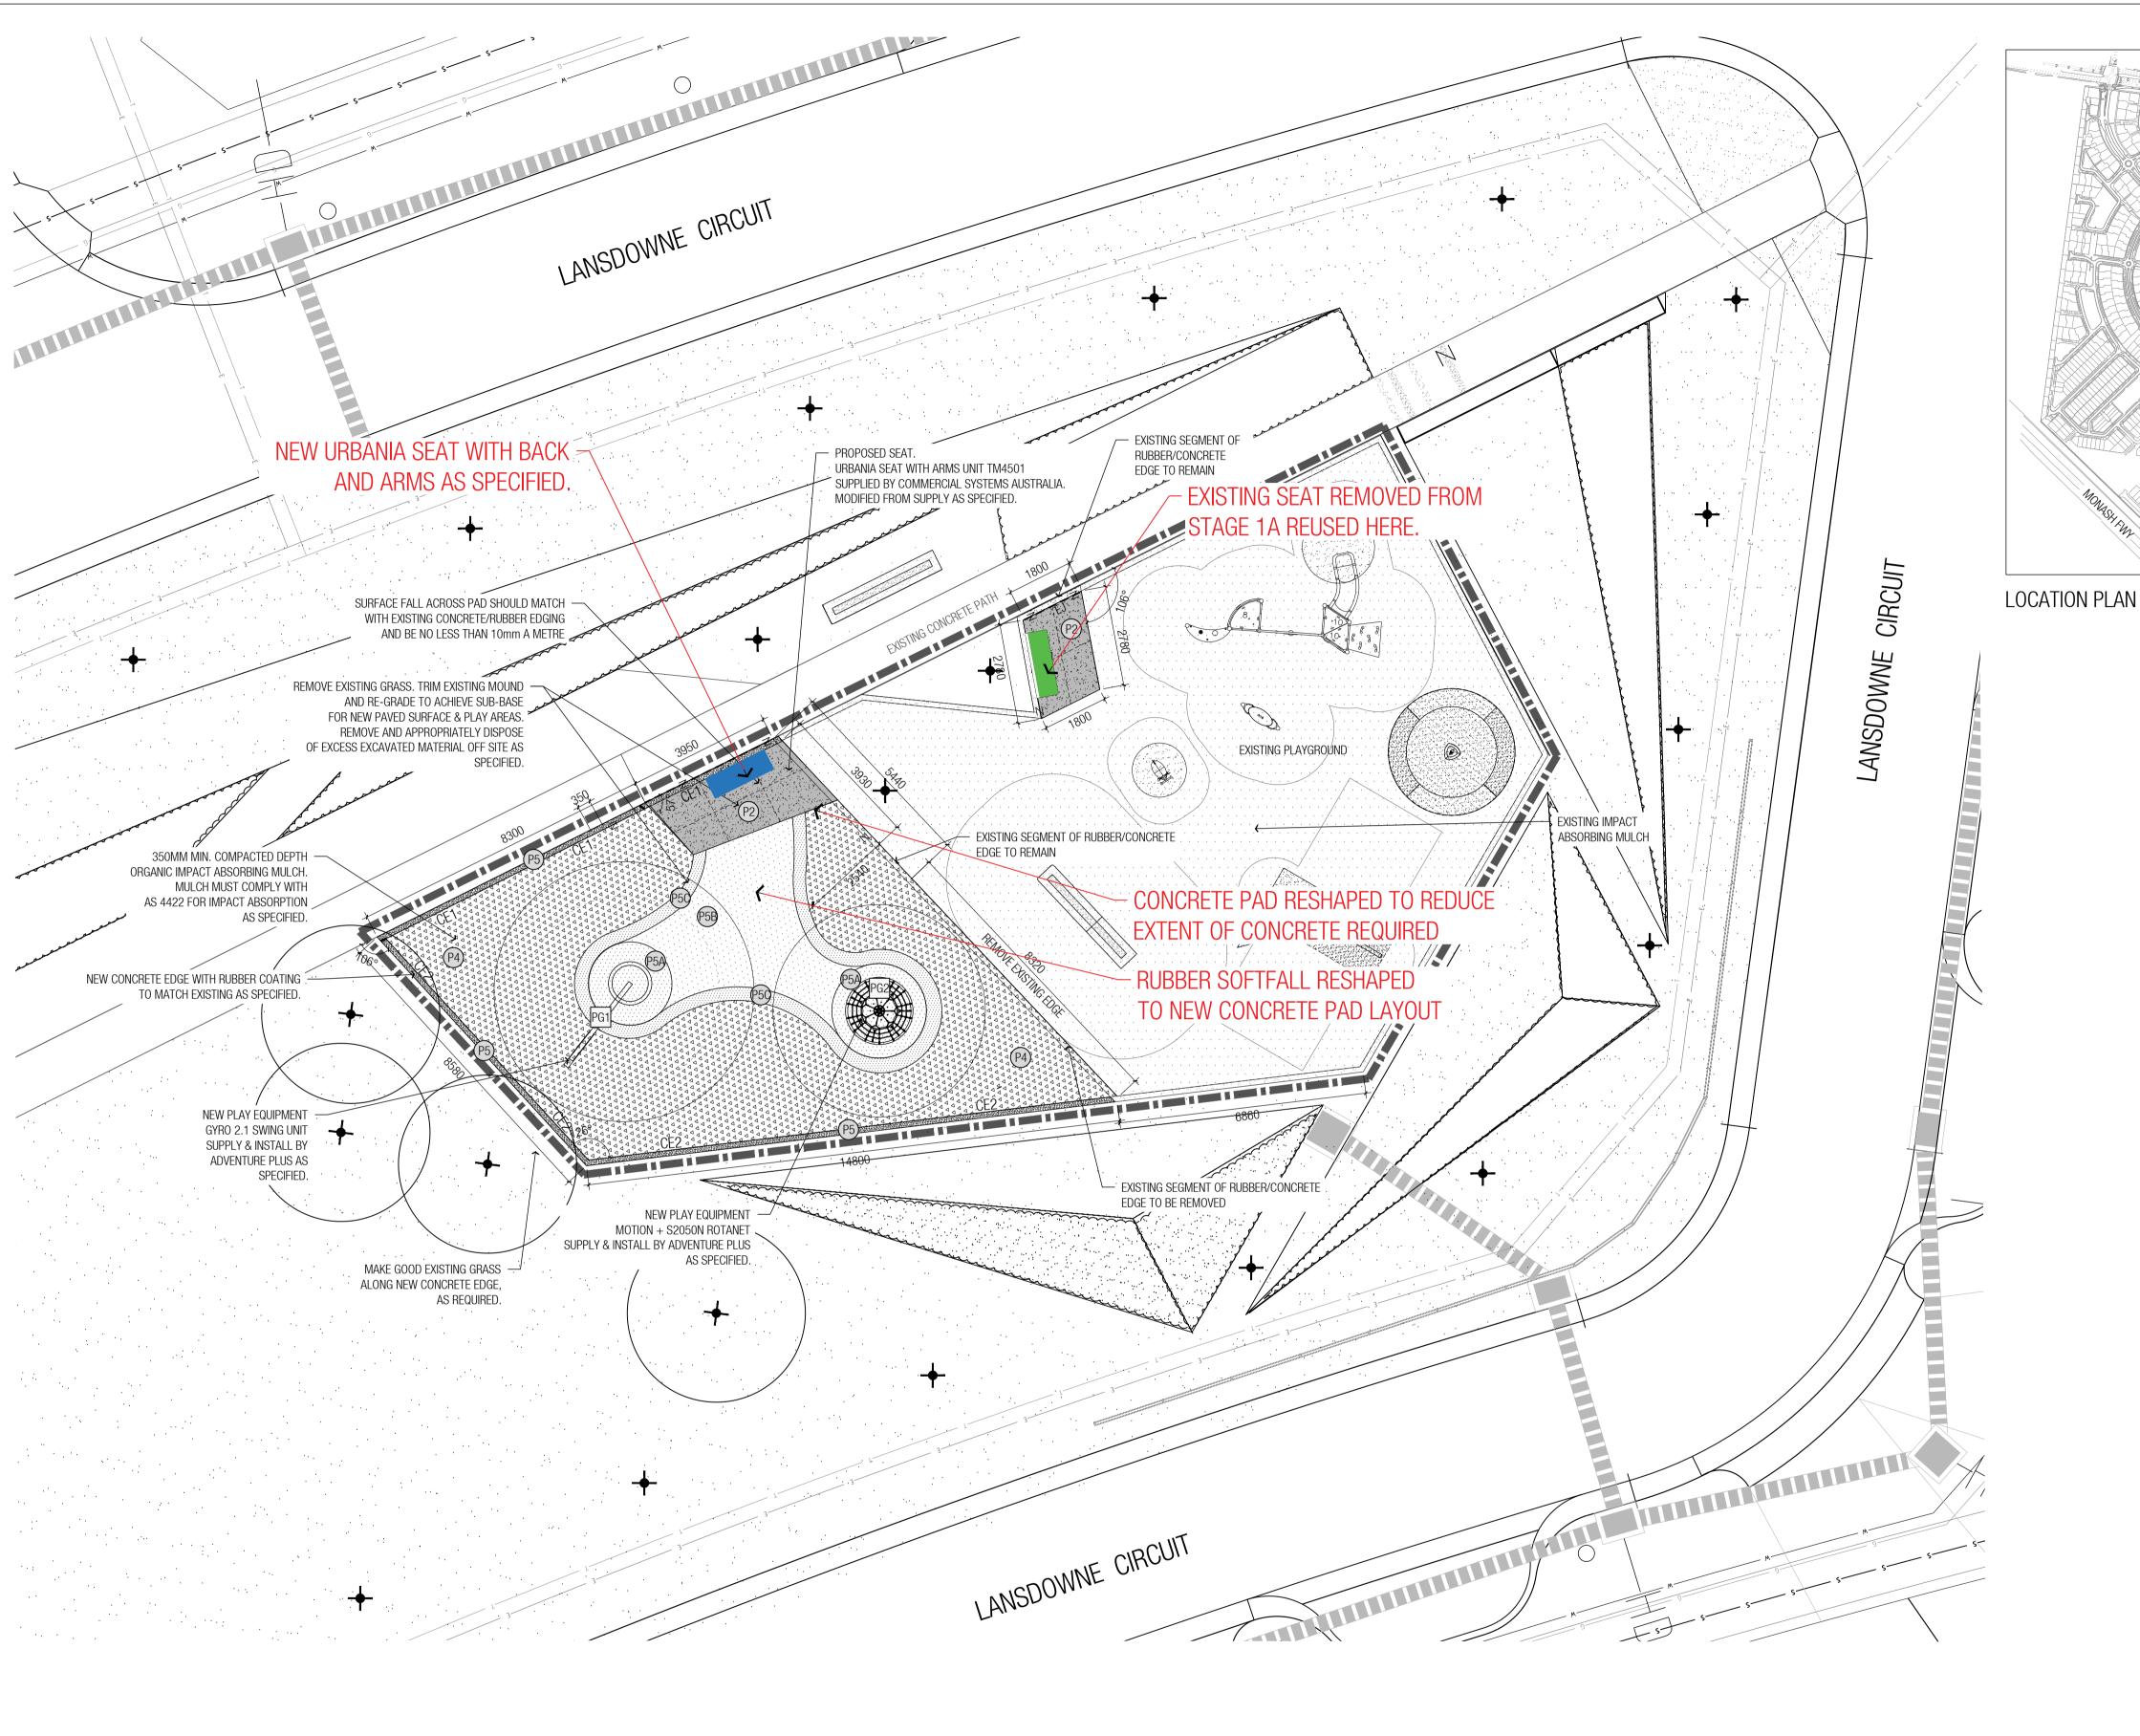

EXISTING IMPACT ABSORBING MULCH

NEW PLAY EQUIPMENT GYRO SWING UNIT AS SPECIFIED

NEW PLAY EQUIPMENT MOTION +

S2050N ROTANET AS SPECIFIED

PROPOSED SEAT, BOLT DOWN FIXING AS

S1 SPECIFIED

PROPOSED TREE

R2 p1 EXISTING SYNTHETIC RUBBER SURFACE

EXISTING GRASS TO BE RETAINED AND MADE GOOD POST CONSTRUCTION AS SPECIFIED

SPECIFIED

EXTENT OF WORKS

+ EXISTING TREE

EXPANSION JOINT

----- CONTROL JOINT

FINISHES TO BE INSTALLED FLUSH WITH EXISTING SURFACE