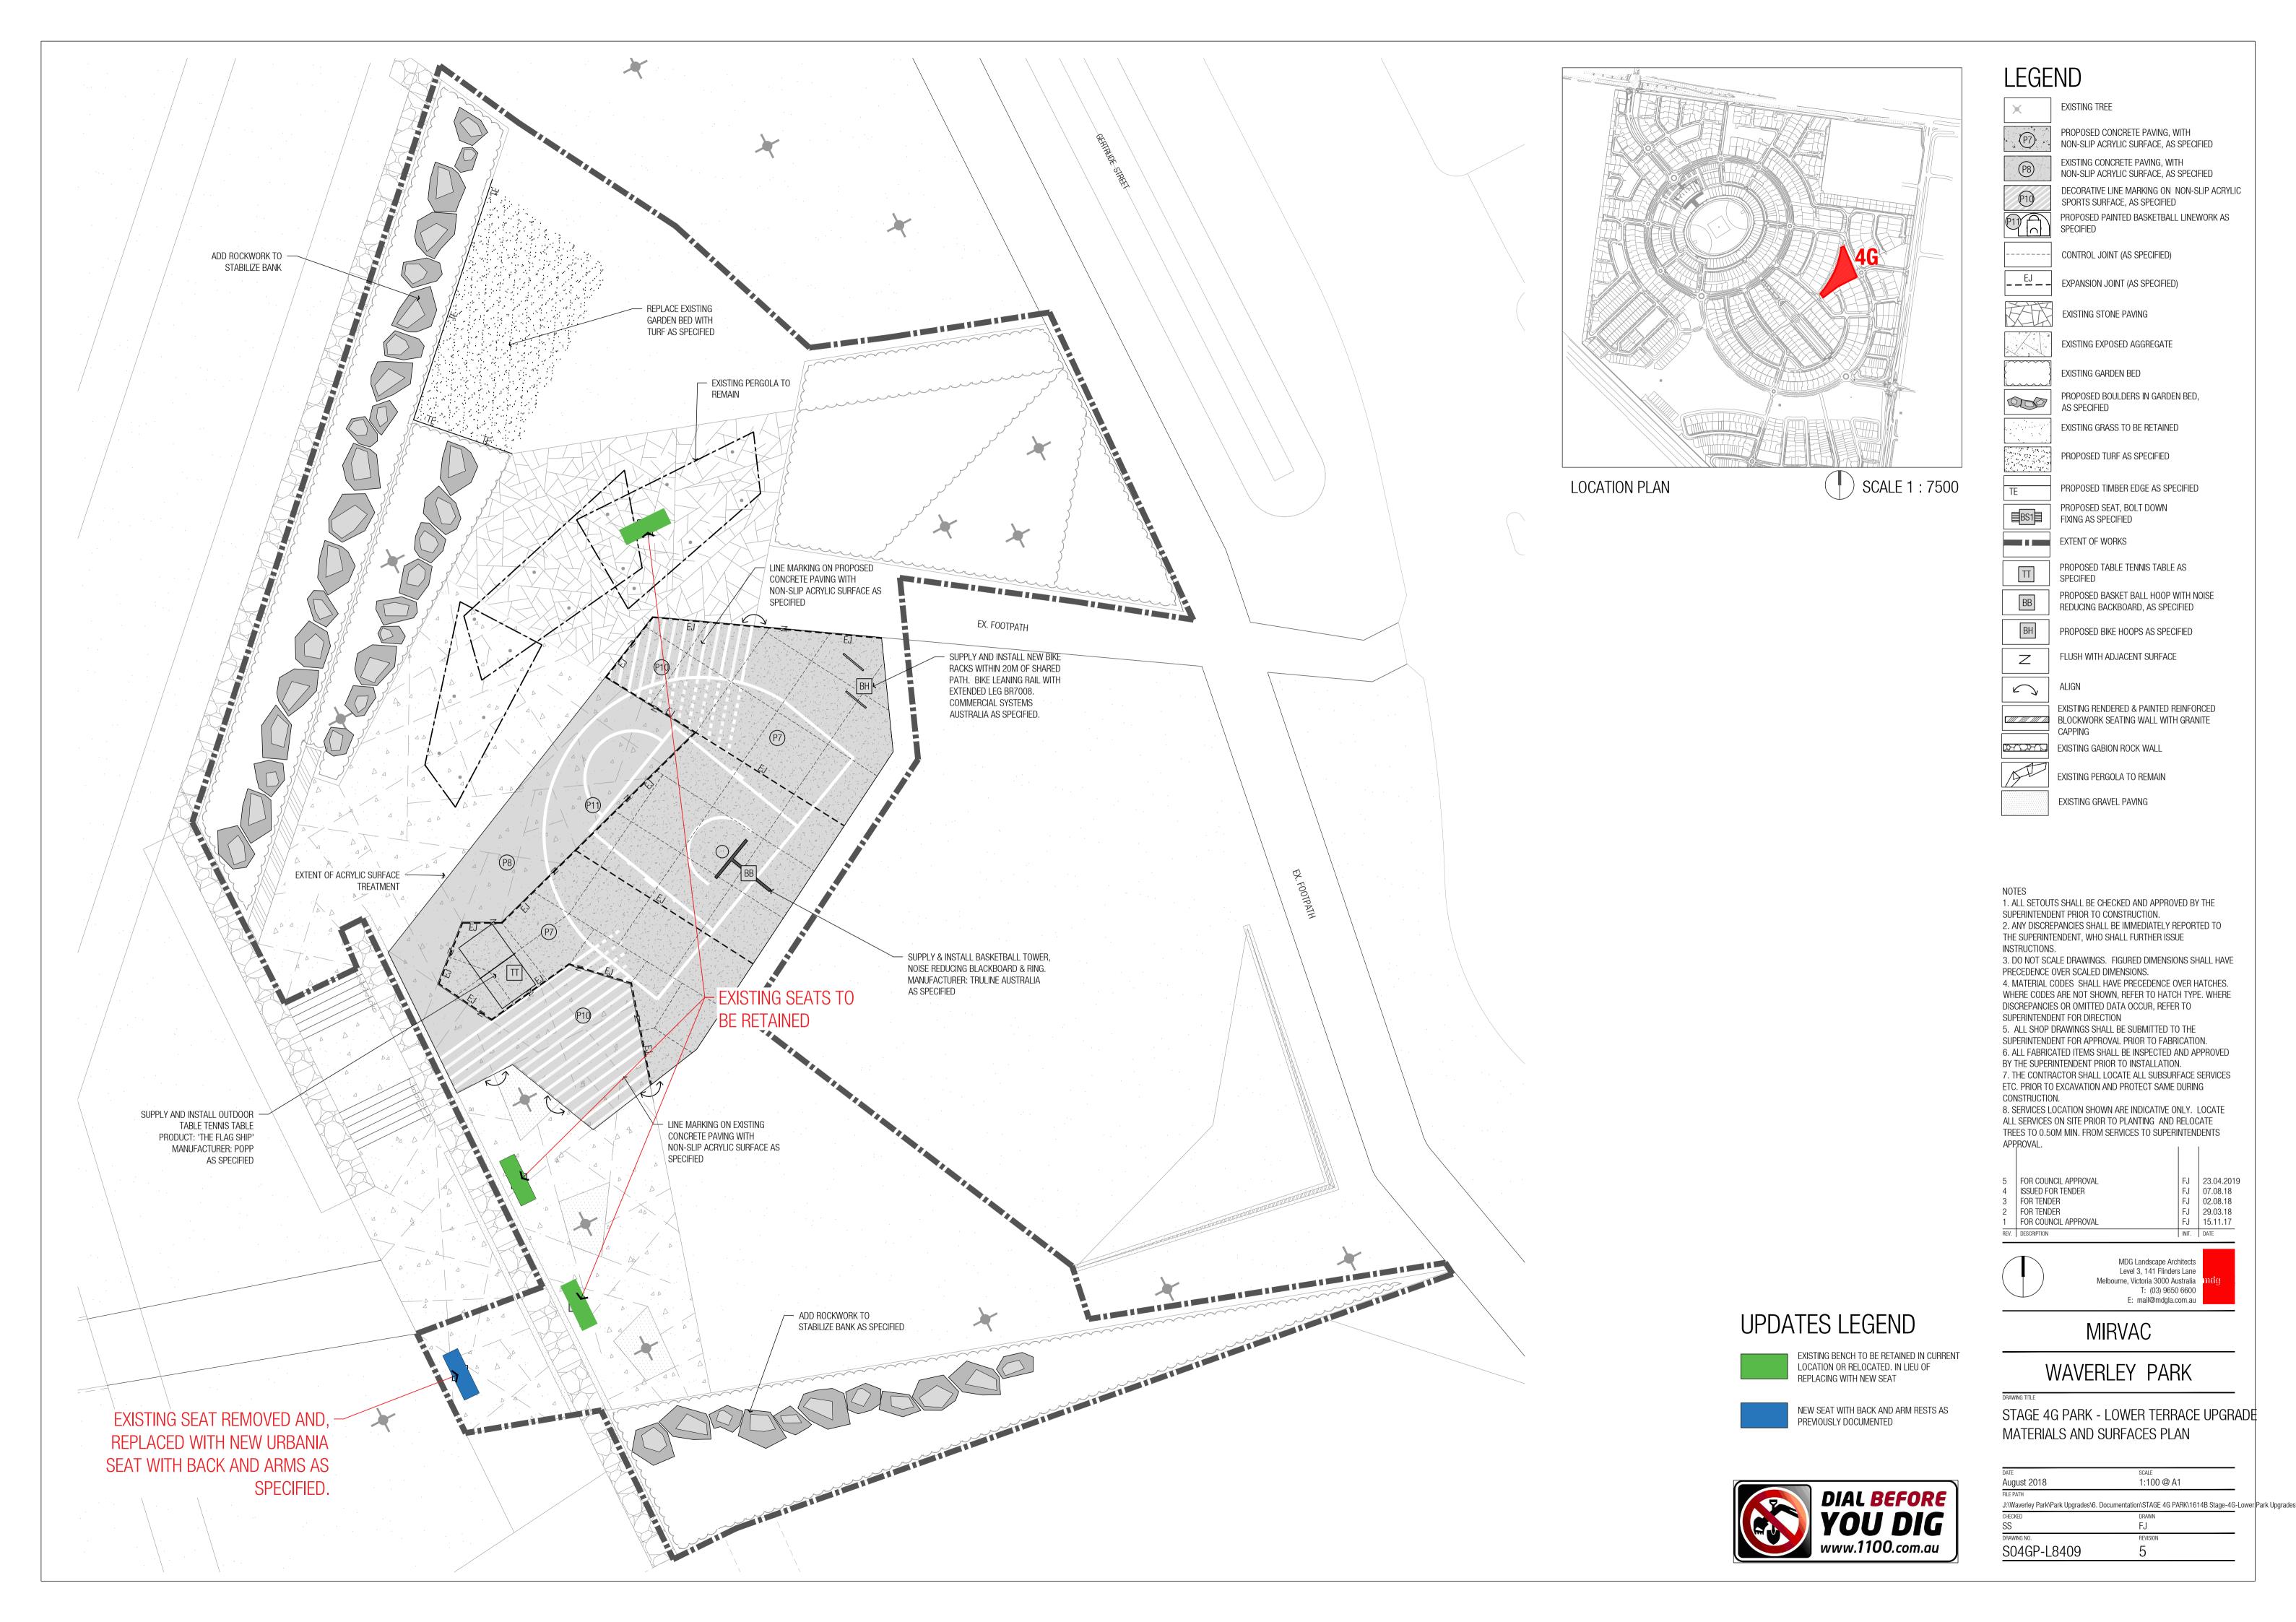

UPDATES LEGEND

REPLACING WITH NEW SEAT

PREVIOUSLY DOCUMENTED

EXISTING BENCH TO BE RETAINED IN CURRENT LOCATION OR RELOCATED. IN LIEU OF

NEW SEAT WITH BACK AND ARM RESTS AS

## LEGEND

PROPOSED EXPOSED AGGREGATE PAVING WITH CONTROL JOINTS AS SPECIFIED

PROPOSED IMPACT ABSORBING MULCH AS SPECIFIED

AS SPECIFIED

PROPOSED CONCRETE EDGE WITH RUBBER

COATING TO MATCH EXISTING (R3) AS SPECIFIED

PROPOSED SYNTHETIC RUBBER SURFACE COLOUR
- BLACK TO MATCH EXISTING (R1) AS SPECIFIED

PROPOSED SYNTHETIC RUBBER SURFACE:
COLOUR - BLUE FLECK AS SPECIFIED
PROPOSED SYNTHETIC RUBBER SURFACE:

COLOUR - RED FLECK AS SPECIFIED
PROPOSED TURF TO REPLACE GARDEN BED
AS SPECIFIED

EXISTING IMPACT ABSORBING MULCH

NEW PLAY EQUIPMENT GYRO SWING UNIT AS SPECIFIED

NEW PLAY EQUIPMENT MOTION +

S2050N ROTANET AS SPECIFIED

PROPOSED SEAT, BOLT DOWN FIXING AS

S1 SPECIFIED

PROPOSED TREE

R2 p1 EXISTING SYNTHETIC RUBBER SURFACE

EXISTING GRASS TO BE RETAINED AND MADE GOOD POST CONSTRUCTION AS SPECIFIED

SPECIFIED

EXTENT OF WORKS

+ EXISTING TREE

EXPANSION JOINT

----- CONTROL JOINT

FINISHES TO BE INSTALLED FLUSH WITH EXISTING SURFACE

## NOTES

ALL SETOUTS SHALL BE CHECKED AND APPROVED BY THE SUPERINTENDENT PRIOR TO CONSTRUCTION.
 ANY DISCREPANCIES SHALL BE IMMEDIATELY REPORTED TO THE SUPERINTENDENT, WHO SHALL FURTHER ISSUE

INSTRUCTIONS.
3. DO NOT SCALE DRAWINGS. FIGURED DIMENSIONS SHALL HAVE PRECEDENCE OVER SCALED DIMENSIONS.
4. MATERIAL CODES SHALL HAVE PRECEDENCE OVER HATCHES. WHERE CODES ARE NOT SHOWN, REFER TO HATCH TYPE. WHERE DISCREPANCIES OR OMITTED DATA OCCUR, REFER TO SUPERINTENDENT FOR DIRECTION

5. ALL SHOP DRAWINGS SHALL BE SUBMITTED TO THE SUPERINTENDENT FOR APPROVAL PRIOR TO FABRICATION.
6. ALL FABRICATED ITEMS SHALL BE INSPECTED AND APPROVED BY THE SUPERINTENDENT PRIOR TO INSTALLATION.
7. THE CONTRACTOR SHALL LOCATE ALL SUBSURFACE SERVICES ETC. PRIOR TO EXCAVATION AND PROTECT SAME DURING

CONSTRUCTION.

8. SERVICES LOCATION SHOWN ARE INDICATIVE ONLY. LOCATE ALL SERVICES ON SITE PRIOR TO PLANTING AND RELOCATE TREES TO 0.50M MIN. FROM SERVICES TO SUPERINTENDENTS

| FOR COUNCIL APPROVAL | FJ    | 24.04.19 |
|----------------------|-------|----------|
| ISSUED FOR TENDER    | FJ    | 07.08.18 |
| FOR TENDER           | FJ    | 02.08.18 |
| FOR TENDER           | FJ    | 29.03.18 |
| FOR COUNCIL APPROVAL | FJ    | 24.10.17 |
| DESCRIPTION          | INIT. | DATE     |