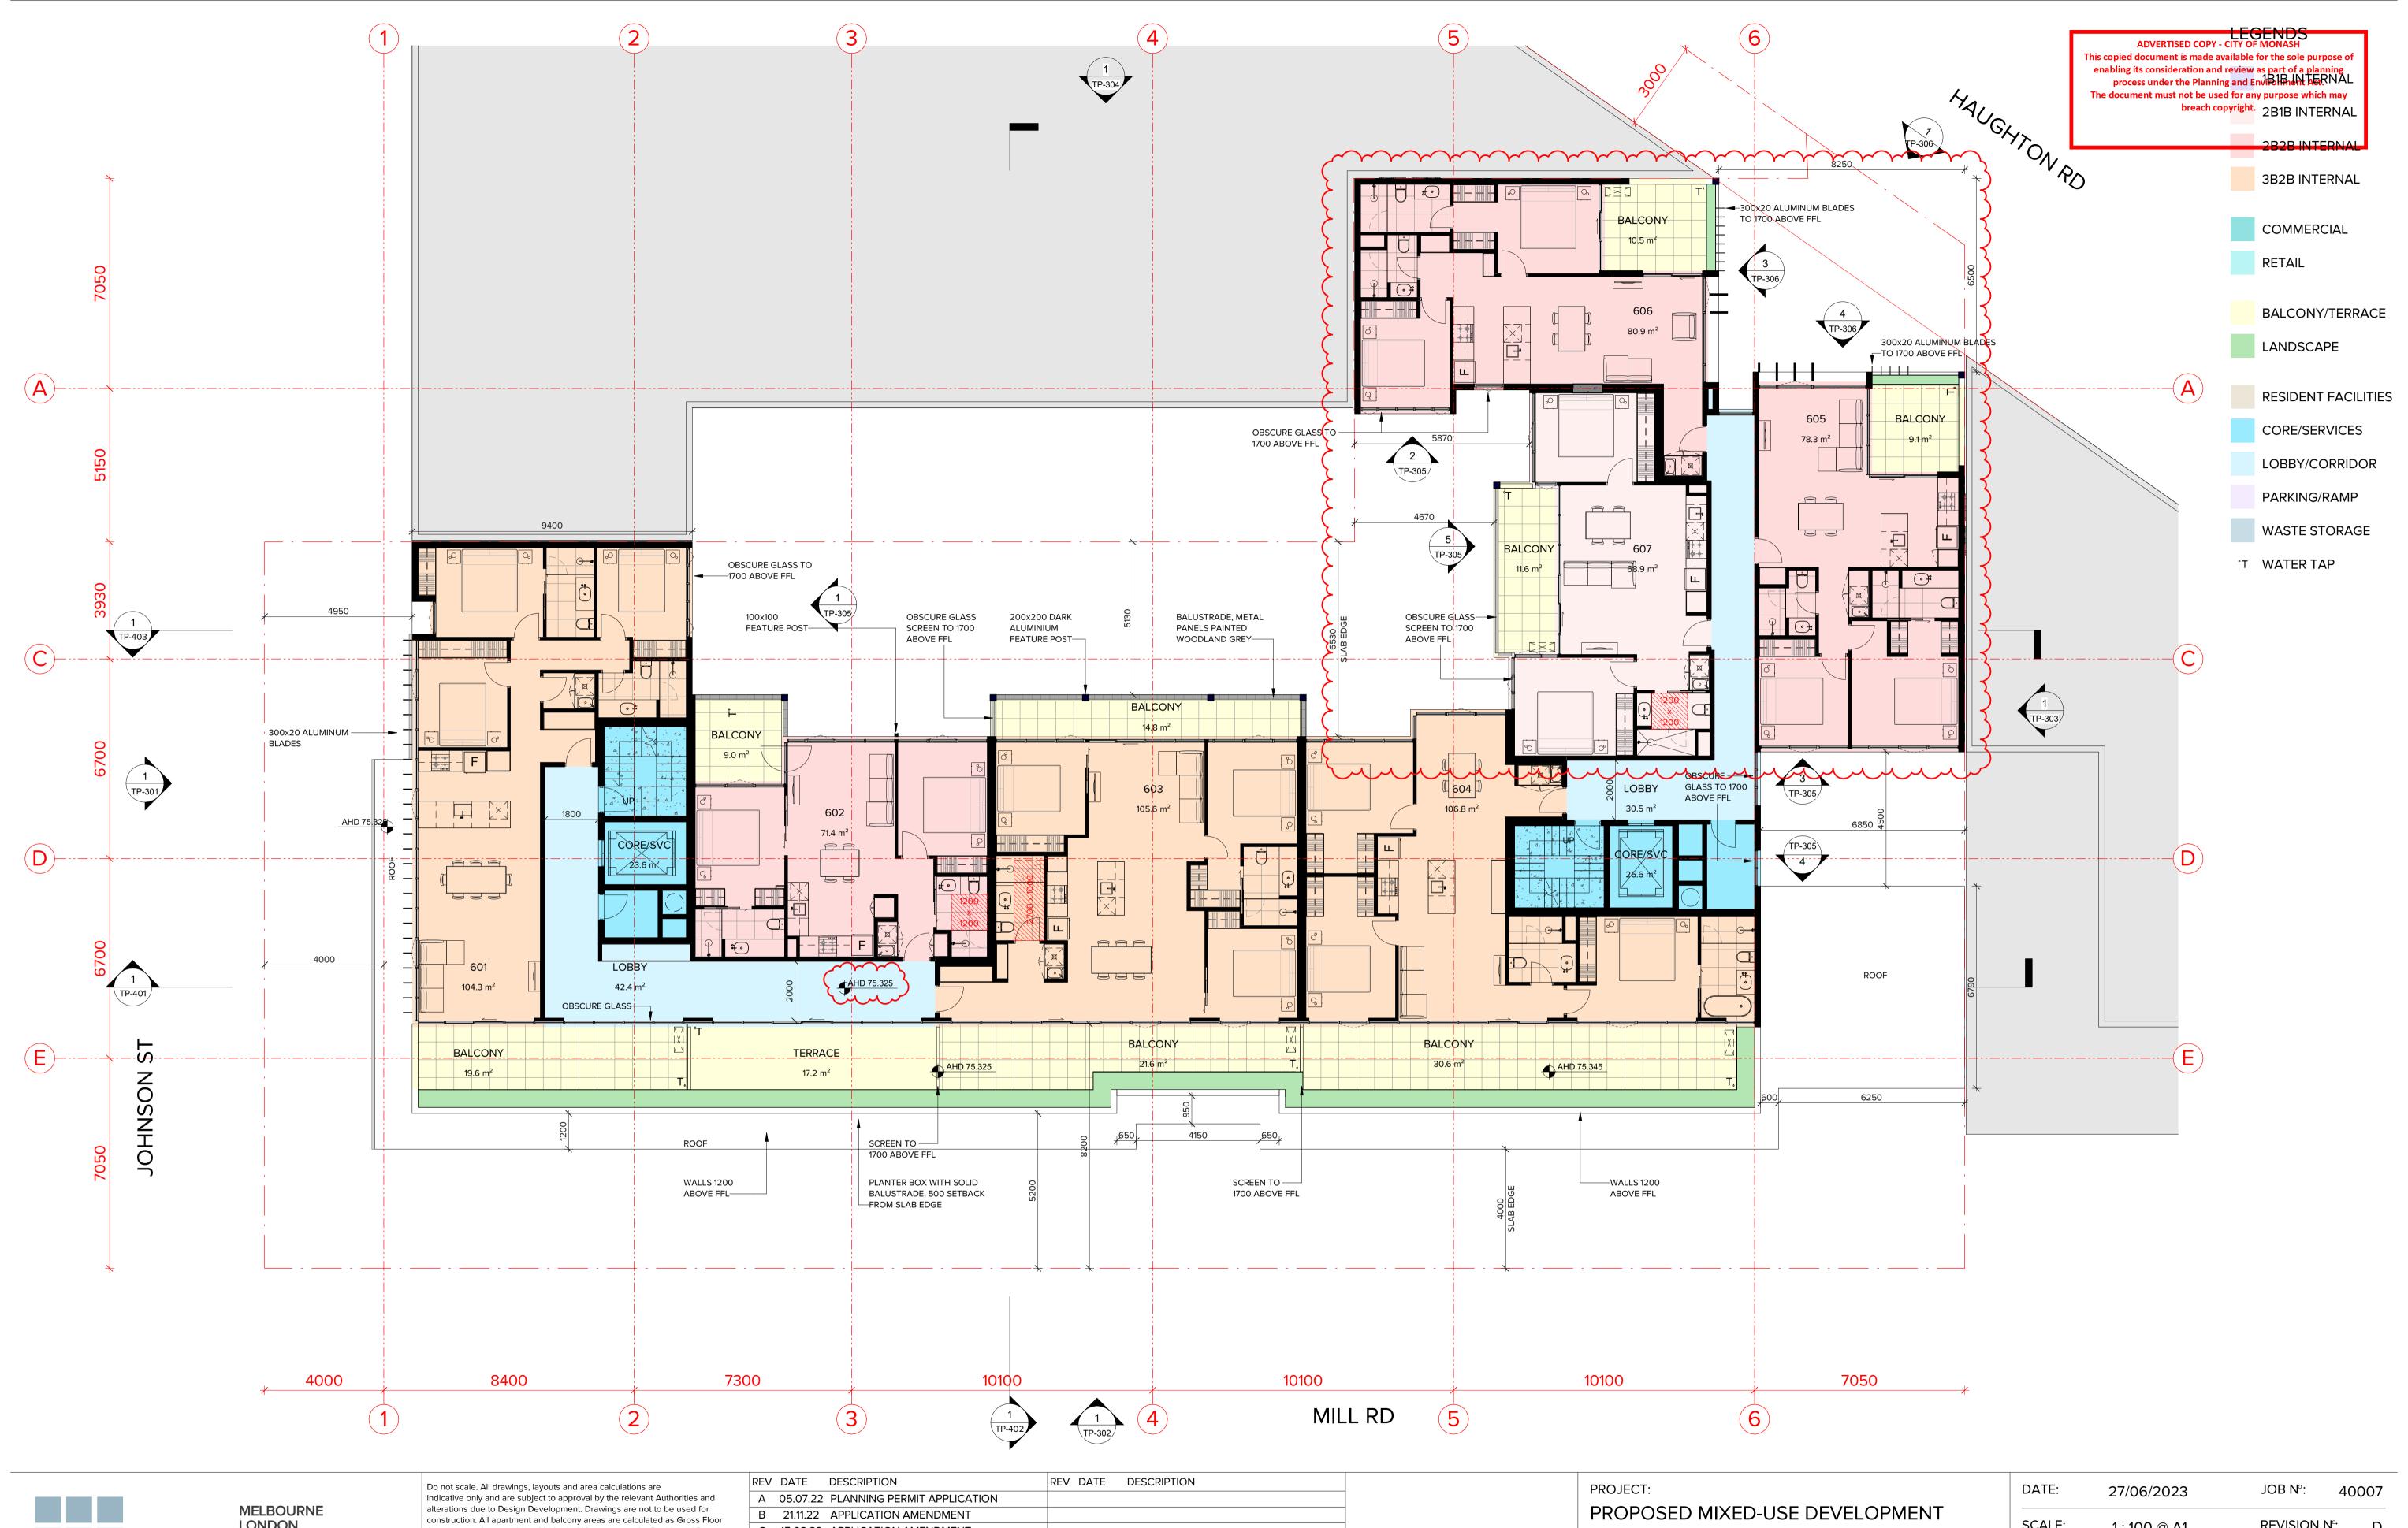

12-14 JOHNSON STREET & 1 MILL ROAD, OAKLEIGH DRAWING TITLE:

PROPOSED FLOOR PLAN - LEVEL 2

SCALE: REVISION N°: 1:100 @ A1 DRAWN: BHA DRAWING STATUS: DRAWING Nº: TOWNPLANNING TP-207

162 TOORAK ROAD SOUTH YARRA VICTORIA 3141 T: +61 3 9860 4000 ARBV REG. NO. 50072