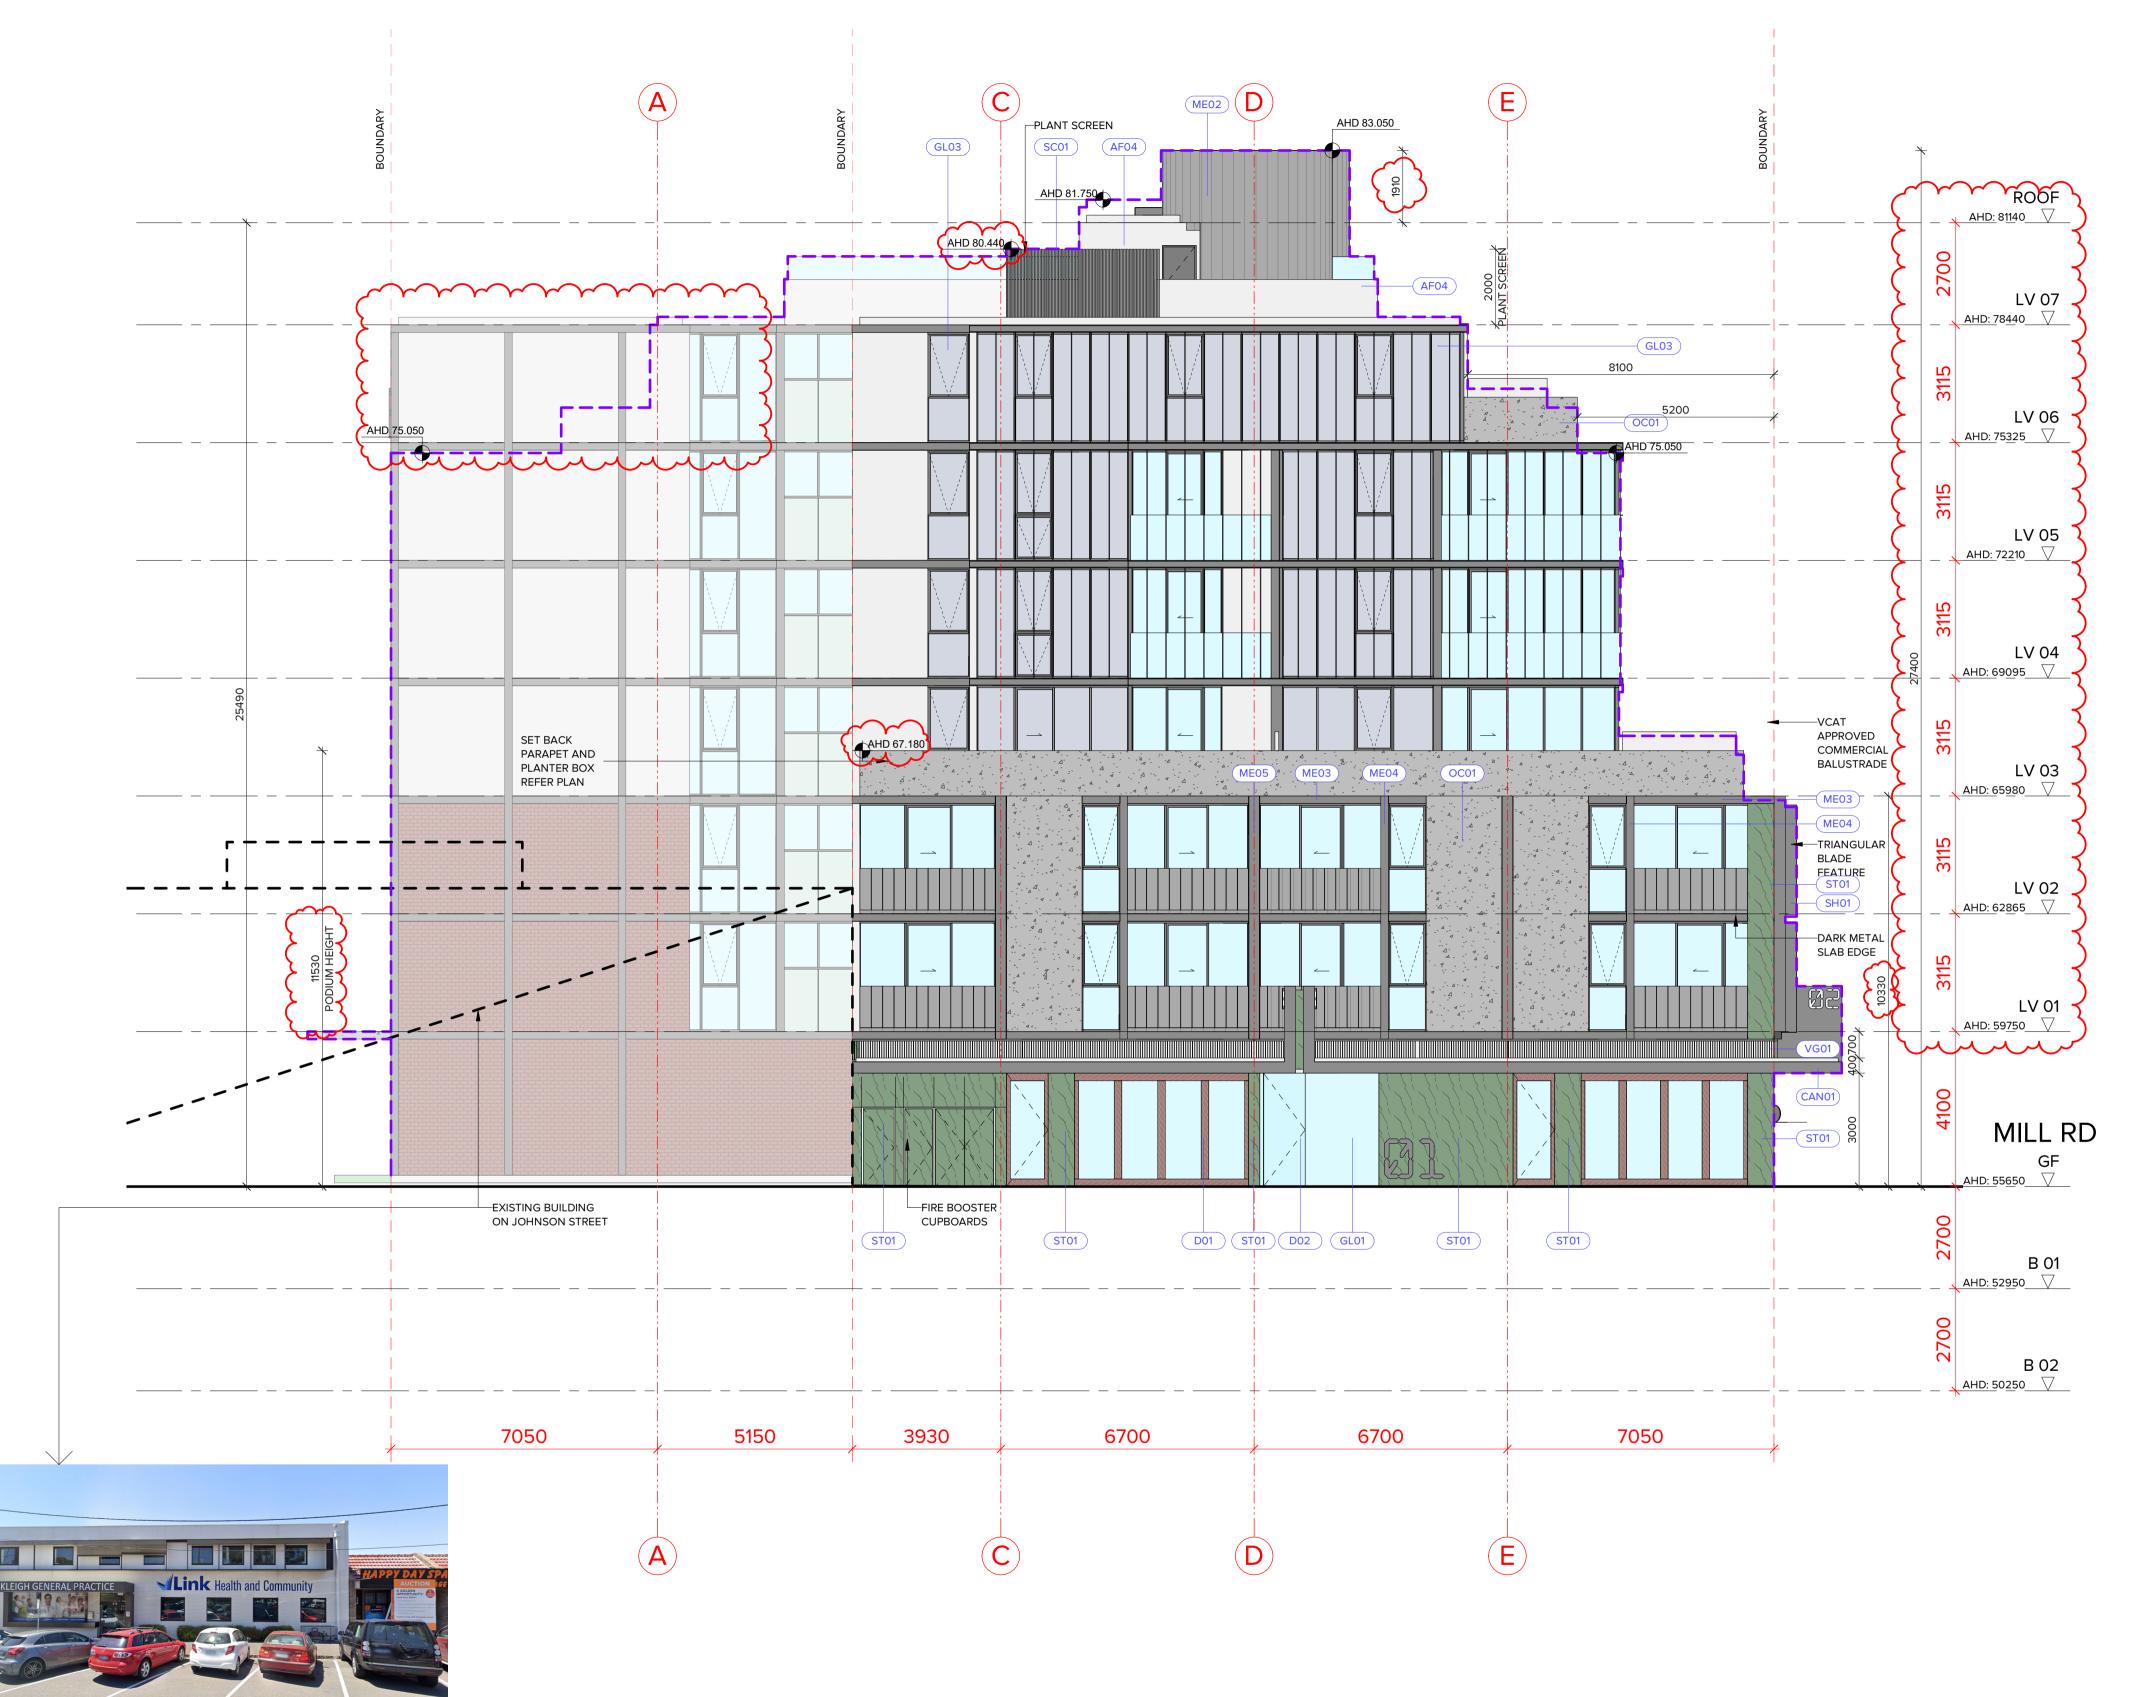

PROPOSED MIXED-USE DEVELOPMENT
12-14 JOHNSON STREET & 1 MILL ROAD,
OAKLEIGH

DRAWING TITLE:

SOUTH ELEVATION - MILL ROAD

| DATE:     | 05/07/2023 | JOB N°:    | 40007 |
|-----------|------------|------------|-------|
| SCALE:    | 1:100 @ A1 | REVISION N | : D   |
| DRAWN:    | ВНА        |            |       |
| DRAWING S | TATUS:     | DRAWING N  | 0.    |
| TOWNF     | PLANNING   | TI         | P-302 |
|           |            |            |       |

ALUMINIUM SUN BLADES, 60 x 600. COLORBOND 'MONUMENT'. NEW ALUMINIUM SUN BLADES, 2000 PROCESS COPPEDITY OF MONASHIT AB02 This copied document is made available for the sole purpose of APPLIED FINISH/PAINTHIS CONSIDERATION and review as part of a planning AF01 process under the Planning and Environment Act.
APPLIED FINISH/PANATOS WHICH MANAGEMENT PROCESSION OF THE PROPERTY OF THE PROP APPLIED FINIS<mark>H</mark>/PAINT - DULUX 'SPINACH GREEN'. COMMERCIAL ALUMINIUM WINDOW FRAMING SYSTEM, COLOUR: POWDERCOAT 'MONUMENT'. CLEAR TOUGHENED GLASS BALUSTRADE. BA02 METAL PICKET BALUSTRADE TO FUTURE DETAIL. COLORBOND BR01 GREEN COLOURED GLAZED BRICKWORK. REMOVED RED COLOURED GLAZED BRICKWORK. (CAN01) STEEL FRAMED CANOPY WITH COLORBOND ALUMINIUM CLADDING COLOUR ' MONUMENT'. D01 TIMBER FRAMED ENTRY DOORS. (SWING) ( D02 FRAMELESS TOUGHENED CLEAR GLASS ENTRY DOORS. ( D03 SOLID TIMBER ENTRY DOORS. D04 PERFORATED METAL GARAGE DOOR. COLORBOND 'MONUMENT'. ( D05 TIMBER FRAMED SLIDING DOORS. ALUMINIUM LOUVER DOOR, COLOR 'MONUMENT' NEW D06 GL01 CLEAR GLASS. ( GL02 OBSCURE GLASS. ( GL03 SILVER GREY REFLECTIVE GLASS. ( GL04 MID GREY TINTED GLASS. COLORBOND 'PALE EUCALYPT' METAL CLADDING TO WALLS AND AS SHOWN ON BALUSTRADES WITH STANDING SEAM PROFILE. COLORBOND 'WOODLAND GREY' CLADDING TO WALLS AND AS SHOWN ON BALUSTRADES WITH STANDING SEAM PROFILE. ( ME03 ) METAL PLATE SCALE EDGE DETAIL. COLORBOND 'MONUMENT'. ME04 METAL FEATURE POSTS OR BEAMS, 200x200, COLORBOND 'MONUMENT'. ALUMINIUM FLAT SHEET CLADDING, NOM. 3mm THICK, COLOR NEW 'MONUMENT'. FEATURE 'GREEN' MARBLE/NATURAL STONE. FEATURE 'RED' MARBLE/NATURAL STONE. ALUMINIUM SHROUD FEATURE. COLORBOND 'MONUMENT'. **REMOVED** 'BRIGHT & LIGHT' OFF WHITE COLOUR PRECAST PANELING. OC01 OFF FORM CONCRETE.  $(\mathsf{oco2})$ INTILL PANELS 140mm THICK WITH APPLIED FINISH TO MATCH OC01. NEW

STEEL FRAMED PERGOLA. COLORBOND 'MONUMENT'.

FEATURE METAL GRID SCREEN/URBAN ART WORK. COLOUR DULUX

CUSTOM ALUMINIUM. VERTICAL BLADE VENTILATION GRILLE

REMOVED

METAL PICKET SCREEN. COLORBOND 'MONUMENT'.

COLORBOND 'MONUMENT'. SIZES VARY.

'SPINACH GREEN'.

SC01

SC02

COUNCIL APPROVED 20230315 ENVELOPE

MELBOURNE LONDON HANOI

162 TOORAK ROAD SOUTH YARRA VICTORIA 3141 T: +61 3 9860 4000 ARBV REG. NO. 50072 www.bh-architects.com

|                                                                                                                                                        | Do not scale. All drawings, layouts and area calculations are                                                                                                                                                                                                                                     | REV | DATE     | DESCRIPTION                 | REV DATE | DESCRIPTION |
|--------------------------------------------------------------------------------------------------------------------------------------------------------|---------------------------------------------------------------------------------------------------------------------------------------------------------------------------------------------------------------------------------------------------------------------------------------------------|-----|----------|-----------------------------|----------|-------------|
|                                                                                                                                                        | indicative only and are subject to approval by the relevant Authorities and alterations due to Design Development. Drawings are not to be used for construction. All apartment and balcony areas are calculated as Gross Floor                                                                    | Α   | 05.07.22 | PLANNING PERMIT APPLICATION |          |             |
| construction. All apartment and balcony areas are calculated as Gross Floor Area in accordance with the Method of Measurement for Residential Property | 3 1 3                                                                                                                                                                                                                                                                                             | В   | 21.11.22 | APPLICATION AMENDMENT       |          |             |
|                                                                                                                                                        | Area in accordance with the Method of Measurement for Residential Property as published by the Property Council of Australia.                                                                                                                                                                     |     | 15.03.23 | APPLICATION AMENDMENT       |          |             |
|                                                                                                                                                        |                                                                                                                                                                                                                                                                                                   |     | 27.06.23 | ISSUED FOR VCAT             |          |             |
|                                                                                                                                                        | Checker                                                                                                                                                                                                                                                                                           |     |          |                             |          |             |
|                                                                                                                                                        | © COPYRIGHT Bruce Henderson Architects P/L  REPRODUCTION OF THE WHOLE OR PART OF THE DOCUMENT CONSTITUTES AN INFRINGEMENT  OF COPYRIGHT. THE INFORMATION, IDEAS AND CONCEPTS CONTAINED IN THIS DOCUMENT IS/ARE  CONFIDENTIAL. THE RECIPIENT(S) OF THIS DOCUMENT IS/ARE PROHIBITED FROM DISCLOSING |     |          |                             |          |             |
|                                                                                                                                                        | CONFIDENTIAL. THE RECIPIENT(S) OF THIS DOCUMENT IS/ARE PROHIBITED FROM DISCLOSING SUCH INFORMATION, IDEAS AND CONCEPTS TO ANY PERSON WITHOUT PRIOR WRITTEN CONSENT OF THE COPYRIGHT HOLDER.                                                                                                       |     |          |                             |          |             |

| (AB01) | ALUMINIUM SUN BLADES, 60 x 600. COLORBOND 'MONUMENT'. NEW                                                                                    |
|--------|----------------------------------------------------------------------------------------------------------------------------------------------|
| (AB02) | ALUMINIUM SUN BLADES, 20 × 300 COLORBOND 'MONUMENT'.                                                                                         |
| (AF01) | This copied document is made available for the sole purpose of APPLIED FINISH/PAINTAILING Its CONSIDERATION AND LEVIEW AS PART Of a planning |
| AF02   | process under the Planning and Environment Act.  APPLIED FINISH/PANNTODERREDING HOUSE Which may                                              |
| AF03   | <mark>breach copyright.</mark><br>APPLIED FINIS <mark>H</mark> /PAINT - DULUX 'SPINACH GREEN'.                                               |
| AF04   | APPLIED FINISH TO MATCH PR01 'BRIGHT & LIGHT'.                                                                                               |
| AW01   | COMMERCIAL ALUMINIUM WINDOW FRAMING SYSTEM, COLOUR: POWDERCOAT 'MONUMENT'.                                                                   |
| BA01   | CLEAR TOUGHENED GLASS BALUSTRADE.                                                                                                            |
| BA02   | METAL PICKET BALUSTRADE TO FUTURE DETAIL. COLORBOND 'MONUMENT'.                                                                              |
| BR01   | GREEN COLOURED GLAZED BRICKWORK. REMOVED                                                                                                     |
| BR02   | RED COLOURED GLAZED BRICKWORK.                                                                                                               |
| CAN01  | STEEL FRAMED CANOPY WITH COLORBOND ALUMINIUM CLADDING COLOUR ' MONUMENT'.                                                                    |
| D01    | TIMBER FRAMED ENTRY DOORS. (SWING)                                                                                                           |
| D02    | FRAMELESS TOUGHENED CLEAR GLASS ENTRY DOORS.                                                                                                 |
| D03    | SOLID TIMBER ENTRY DOORS.                                                                                                                    |
| D04    | PERFORATED METAL GARAGE DOOR. COLORBOND 'MONUMENT'.                                                                                          |
| D05    | TIMBER FRAMED SLIDING DOORS.                                                                                                                 |
| D06    | ALUMINIUM LOUVER DOOR, COLOR 'MONUMENT' NEW                                                                                                  |
| GL01   | CLEAR GLASS.                                                                                                                                 |
| GL02   | OBSCURE GLASS.                                                                                                                               |
| GL03   | SILVER GREY REFLECTIVE GLASS.                                                                                                                |
| GL04   | MID GREY TINTED GLASS.                                                                                                                       |
| ME01   | COLORBOND 'PALE EUCALYPT' METAL CLADDING TO WALLS AND AS SHOWN ON BALUSTRADES WITH STANDING SEAM PROFILE. REMOVED                            |
| ME02   | COLORBOND 'WOODLAND GREY' CLADDING TO WALLS AND AS SHOWN ON BALUSTRADES WITH STANDING SEAM PROFILE.                                          |
| ME03   | METAL PLATE SCALE EDGE DETAIL. COLORBOND 'MONUMENT'.                                                                                         |
| ME04   | METAL FEATURE POSTS OR BEAMS, 200x200, COLORBOND 'MONUMENT'.                                                                                 |
| ME05   | ALUMINIUM FLAT SHEET CLADDING, NOM. 3mm THICK, COLOR NEW 'MONUMENT'.                                                                         |
| ST01   | FEATURE 'GREEN' MARBLE/NATURAL STONE.                                                                                                        |
| ST02   | FEATURE 'RED' MARBLE/NATURAL STONE.                                                                                                          |
| SH01   | ALUMINIUM SHROUD FEATURE. COLORBOND 'MONUMENT'.                                                                                              |
| PR01   | 'BRIGHT & LIGHT' OFF WHITE COLOUR PRECAST PANELING.                                                                                          |

01 'BRIGHT & LIGHT' OFF WHITE COLOUR PRECAST PANELING.

OC01 OFF FORM CONCRETE.

SC01

OC02 INTILL PANELS 140mm THICK WITH APPLIED FINISH TO MATCH OC01. NEW

PE01 STEEL FRAMED PERGOLA. COLORBOND 'MONUMENT'.

METAL PICKET SCREEN. COLORBOND 'MONUMENT'.

FEATURE METAL GRID SCREEN/URBAN ART WORK. COLOUR DULUX 'SPINACH GREEN'.

CUCTOM ALLIMINIUM VERTICAL DI ARE VENTU ATION CRULE

CUSTOM ALUMINIUM. VERTICAL BLADE VENTILATION GRILLE COLORBOND 'MONUMENT'. SIZES VARY.