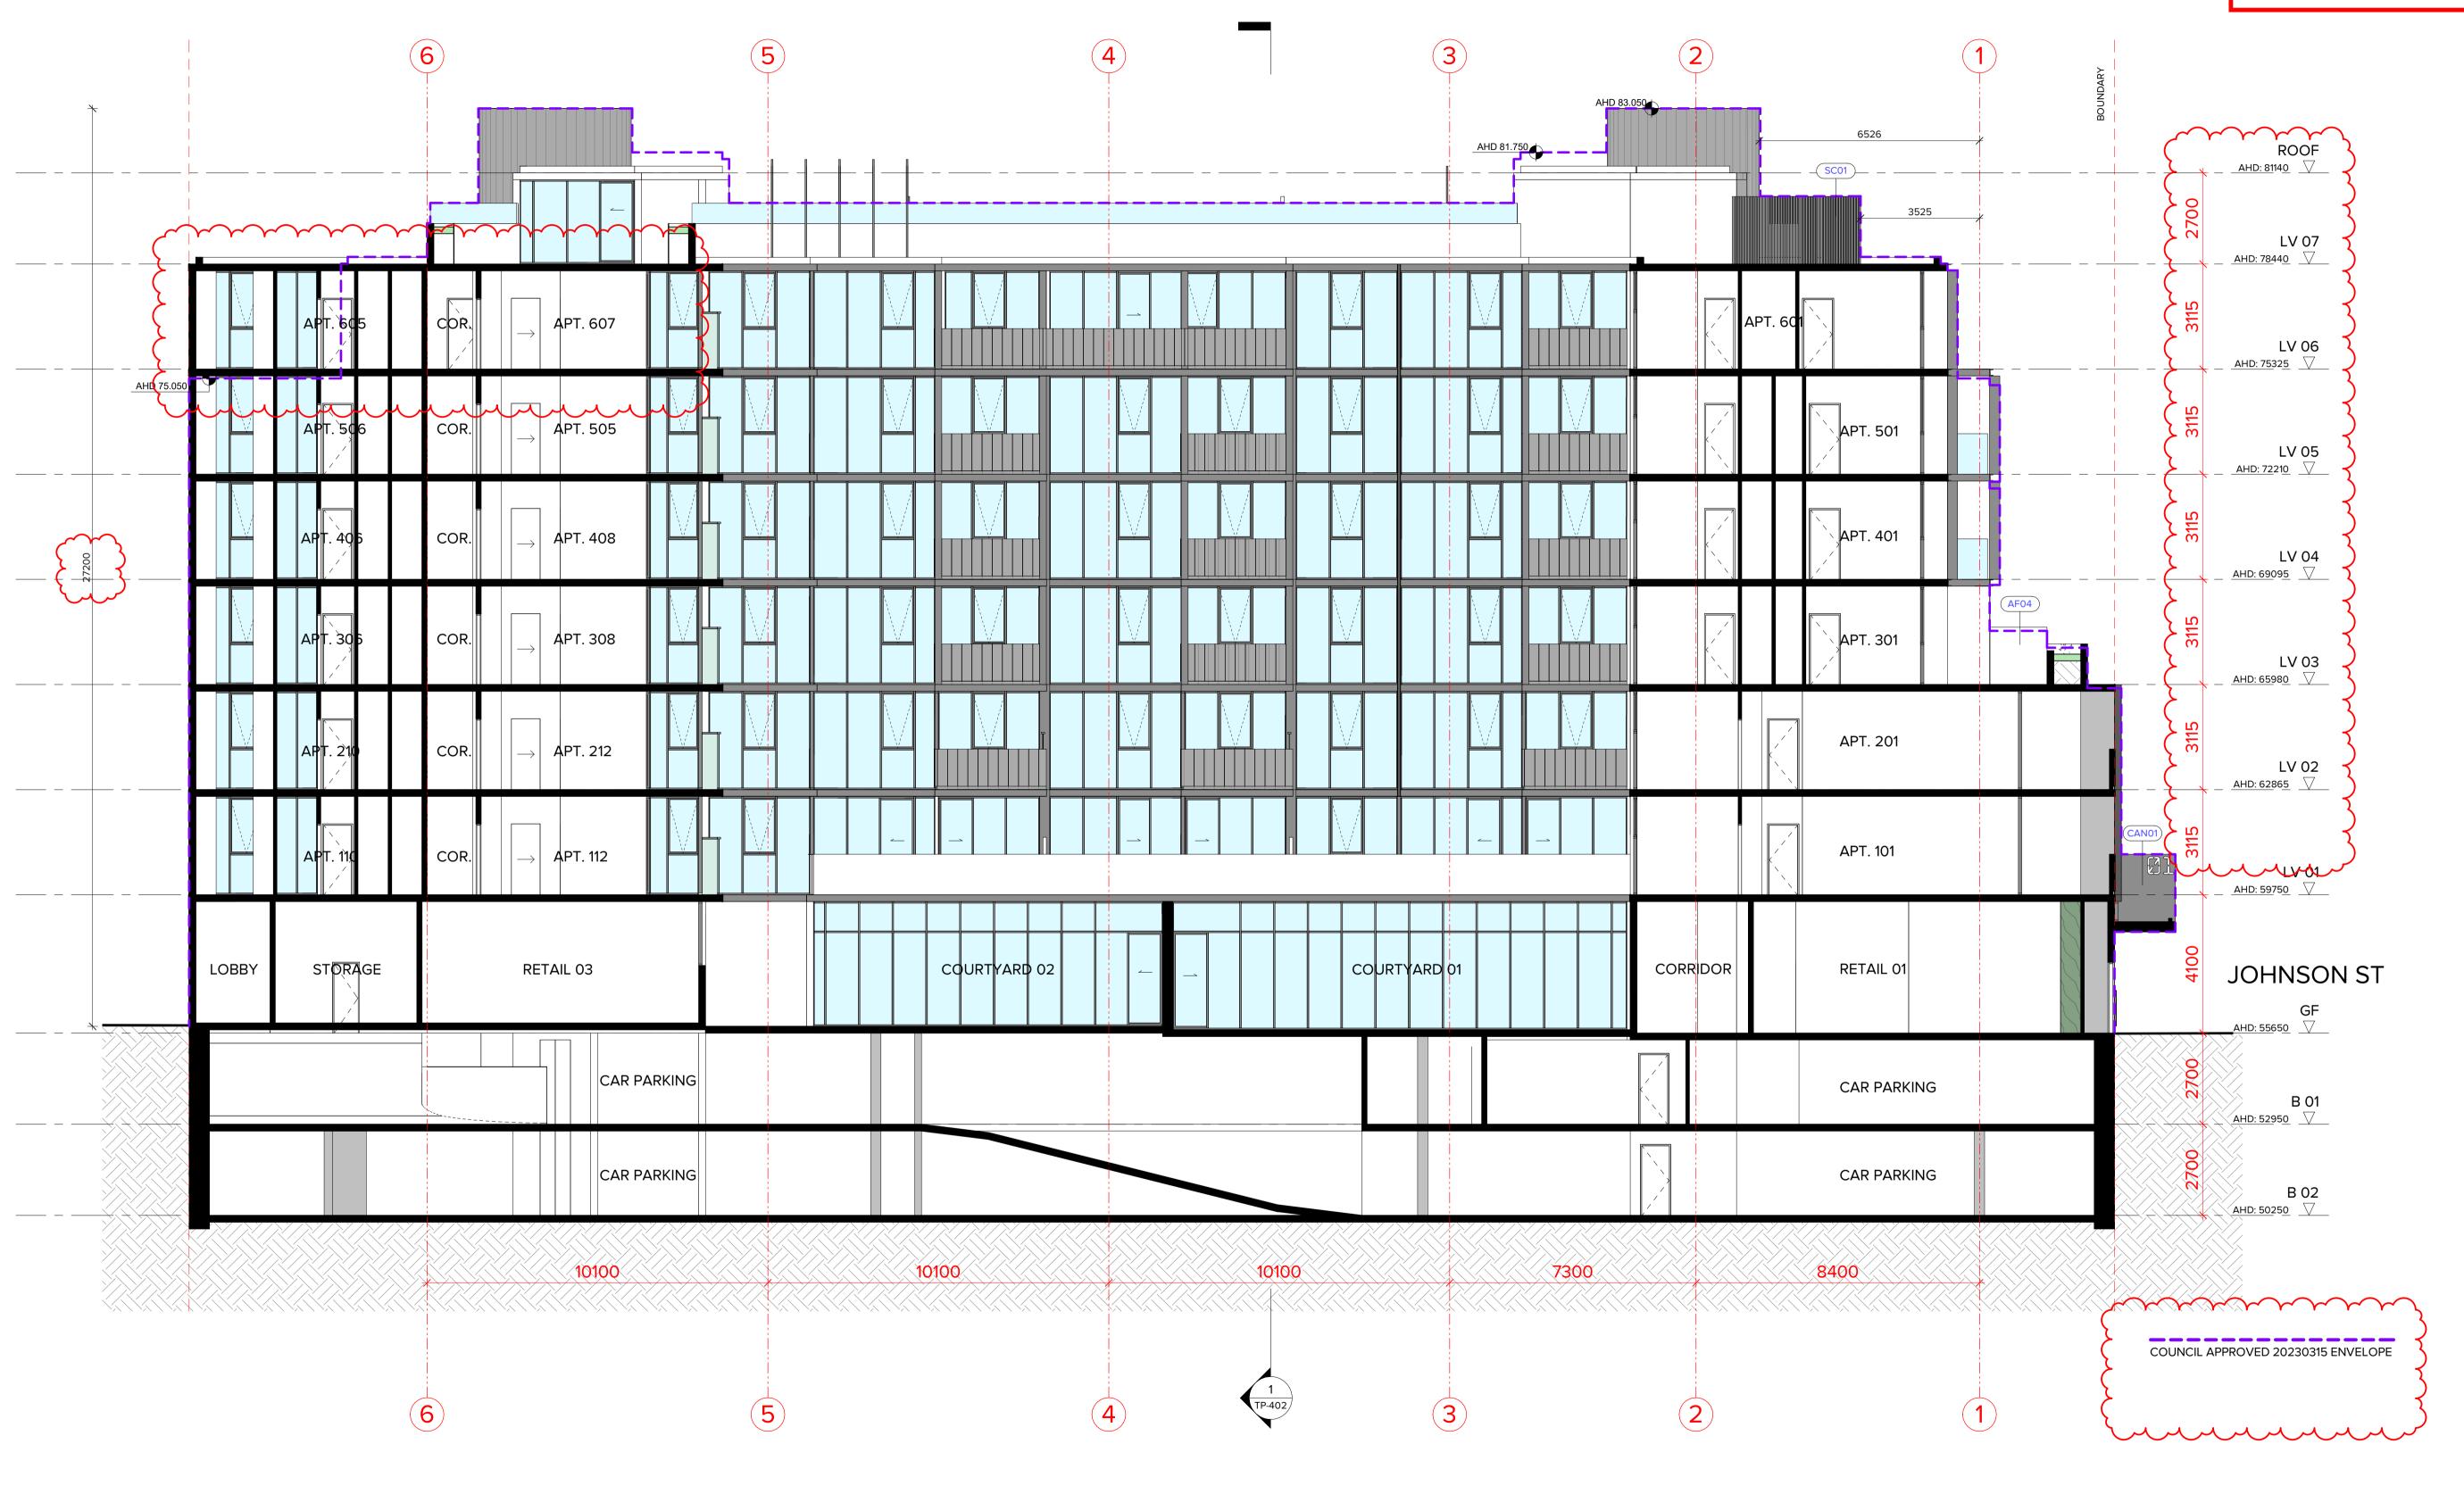

MELBOURNE LONDON HANOI

162 TOORAK ROAD SOUTH YARRA VICTORIA 3141 T: +61 3 9860 4000 ARBV REG. NO. 50072 www.bh-architects.com

| Do not scale. All drawings, layouts and area calculations are indicative only and are subject to approval by the relevant Authorities and                                                                                                                                                                                                                                                                |                                      | REV | DATE     | DESCRIPTION                 | REV DATE | DESCRIPTION |
|----------------------------------------------------------------------------------------------------------------------------------------------------------------------------------------------------------------------------------------------------------------------------------------------------------------------------------------------------------------------------------------------------------|--------------------------------------|-----|----------|-----------------------------|----------|-------------|
|                                                                                                                                                                                                                                                                                                                                                                                                          |                                      | Α   | 05.07.22 | PLANNING PERMIT APPLICATION |          |             |
| alterations due to Design Development. I construction. All apartment and balcony a                                                                                                                                                                                                                                                                                                                       | 3                                    | В   | 21.11.22 | APPLICATION AMENDMENT       |          |             |
| Area in accordance with the Method of M                                                                                                                                                                                                                                                                                                                                                                  | leasurement for Residential Property | С   | 15.03.23 | APPLICATION AMENDMENT       |          |             |
| as published by the Property Council of A                                                                                                                                                                                                                                                                                                                                                                | australia.                           | D   | 27.06.23 | ISSUED FOR VCAT             |          |             |
| Charles                                                                                                                                                                                                                                                                                                                                                                                                  |                                      |     |          |                             |          |             |
| Checker                                                                                                                                                                                                                                                                                                                                                                                                  |                                      |     |          |                             |          |             |
| © COPYRIGHT Bruce Henderson Architects P/L REPRODUCTION OF THE WHOLE OR PART OF THE DOCUMENT CONSTITUTES AN INFRINGEMENT OF COPYRIGHT. THE INFORMATION, IDEAS AND CONCEPTS CONTAINED IN THIS DOCUMENT IS/ARE CONFIDENTIAL. THE RECIPIENT(S) OF THIS DOCUMENT IS/ARE PROHIBITED FROM DISCLOSING SUCH INFORMATION, IDEAS AND CONCEPTS TO ANY PERSON WITHOUT PRIOR WRITTEN CONSENT OF THE COPYRIGHT HOLDER. |                                      |     |          |                             |          |             |
|                                                                                                                                                                                                                                                                                                                                                                                                          |                                      |     |          |                             |          |             |
|                                                                                                                                                                                                                                                                                                                                                                                                          |                                      |     |          |                             |          |             |
|                                                                                                                                                                                                                                                                                                                                                                                                          |                                      |     |          |                             |          |             |

PROPOSED MIXED-USE DEVELOPMENT
12-14 JOHNSON STREET & 1 MILL ROAD,
OAKLEIGH
DRAWING TITLE:

PROPOSED SECTION 02

SCALE: 1:100 @ A1 REVISION N°: D

DRAWN: BHA

DRAWING STATUS: DRAWING N°:

TOWNPLANNING TP-402

JOB N°: