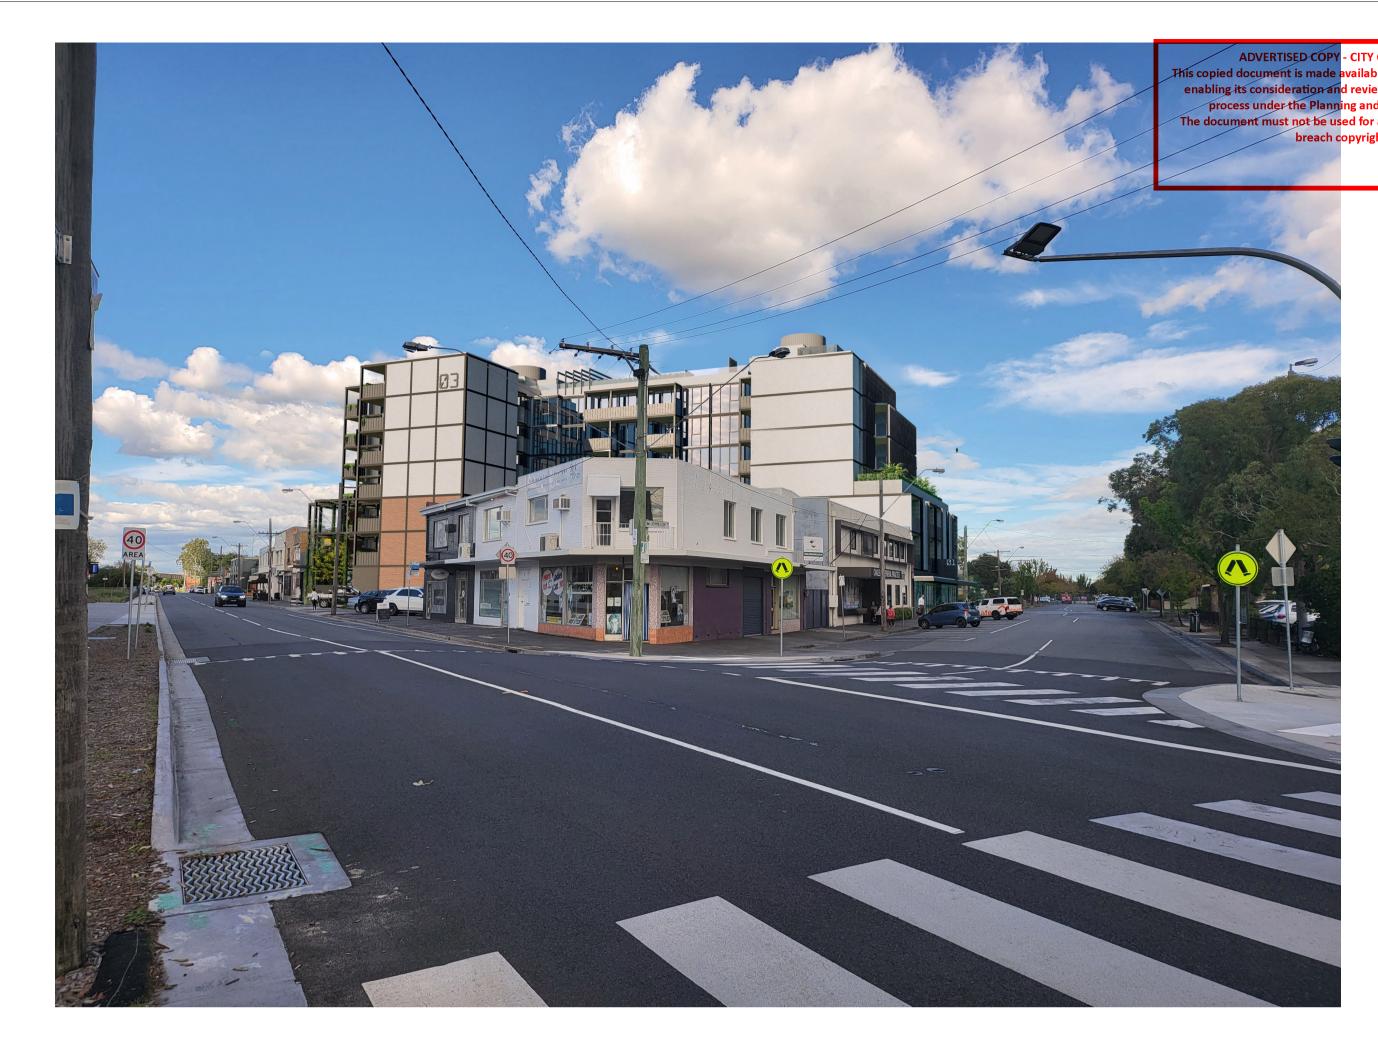

|     |      |             |  |
|     |     |          |                             |     |      |             |  |

PROJECT:

PROPOSED MIXED-USE DEVELOPMENT 12-14 JOHNSON STREET & 1 MILL ROAD, OAKLEIGH

DRAWING TITLE:

3D PERSPECTIVE - MILL ROAD

|  | DATE:                         | 29/06/2023 | JOB №:      | 40007 |  |
|--|-------------------------------|------------|-------------|-------|--|
|  | SCALE:                        | @ A1       | REVISION N  | Nº: D |  |
|  | DRAWN:                        | ВНА        |             |       |  |
|  | DRAWING STATUS:  TOWNPLANNING |            | DRAWING N°: |       |  |
|  |                               |            | T           | P-702 |  |
|  |                               |            |             |       |  |







162 TOORAK ROAD SOUTH YARRA VICTORIA 3141 T: +61 3 9860 4000 ARBV REG. NO. 50072 www.bh-architects.com Do not scale. All drawings, layouts and area calculations are indicative only and are subject to approval by the relevant Authorities and alterations due to Design Development. Drawings are not to be used for construction. All apartment and balcony areas are calculated as Gross Floor Area in accordance with the Method of Measurement for Residential Property as published by the Property Council of Australia.

REPRODUCTION OF THE WHOLE OR PART OF THE DOCUMENT CONSTITUTES AN INFRINGEMENT OF COPYRIGHT. THE INFORMATION, IDEAS AND CONCEPTS CONTAINED IN THIS DOCUMENT IS/ARE

CONFIDENTIAL. THE RECIPIENT(S) OF THIS DOCUMENT IS/ARE PROHIBITED FROM DISCLOSING SUCH INFORMATION, IDEAS AND CONCEPTS