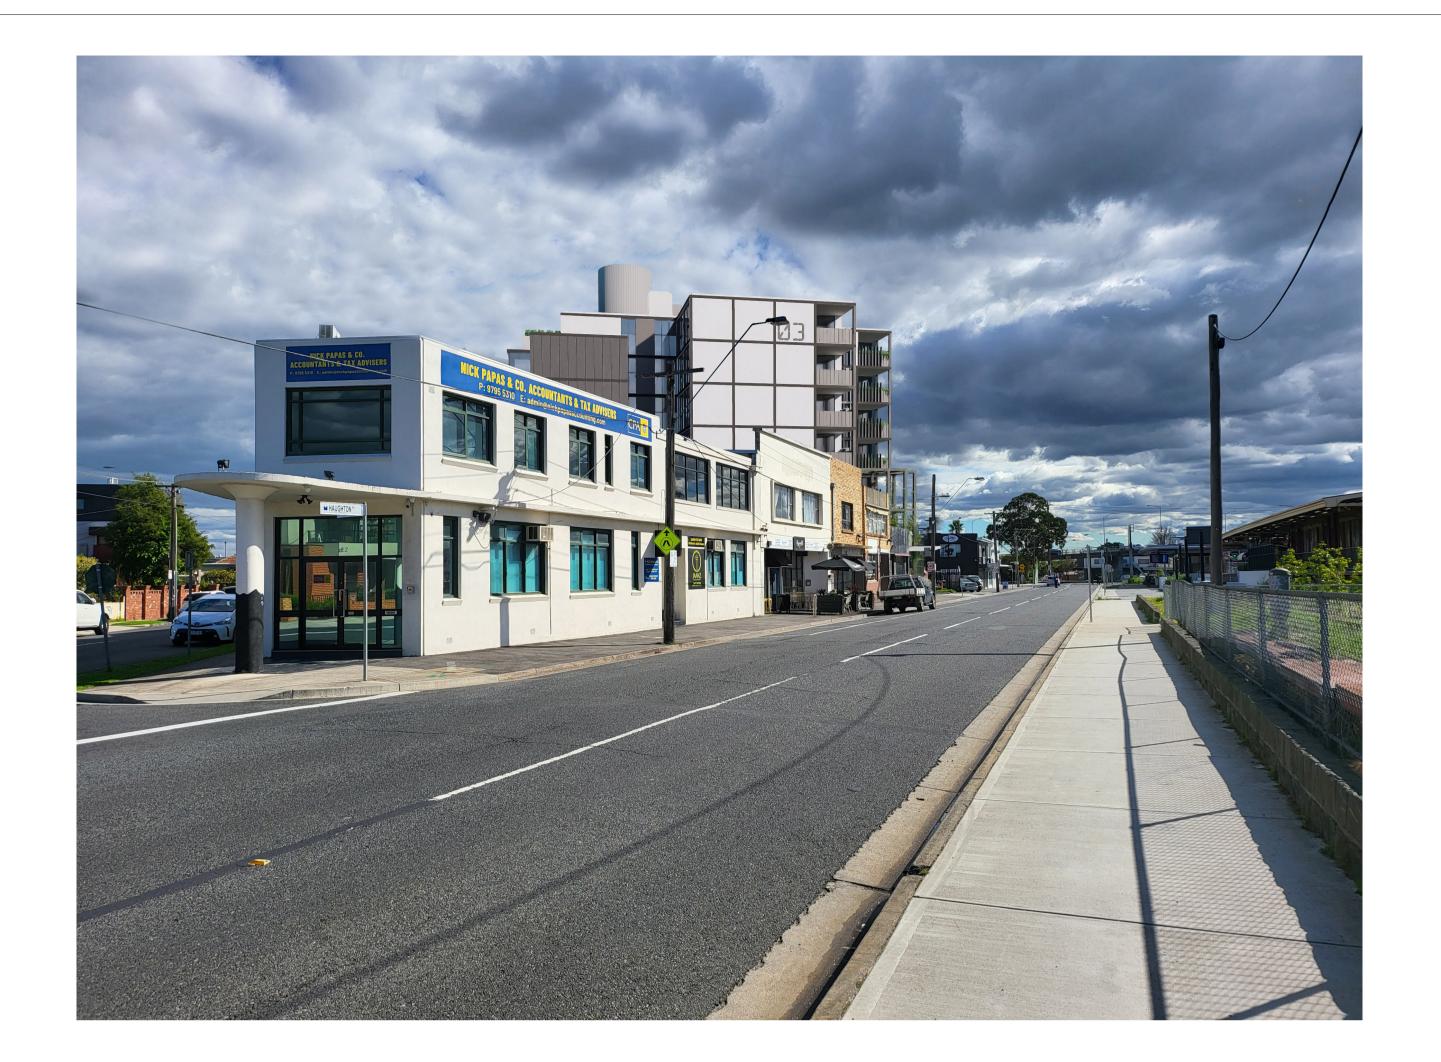

PROPOSED MIXED-USE DEVELOPMENT
12-14 JOHNSON STREET & 1 MILL ROAD,
OAKLEIGH

DRAWING TITLE:

WEST ELEVATION - JOHNSON STREET

| DATE:     | 05/07/2023 | JOB N°:  | 40007  |
|-----------|------------|----------|--------|
| SCALE:    | 1:100 @ A1 | REVISION | Nº: D  |
| DRAWN:    | ВНА        |          |        |
| DRAWING S | TATUS:     | DRAWING  | Nº:    |
| TOWNF     | PLANNING   |          | TP-301 |
|           |            |          |        |