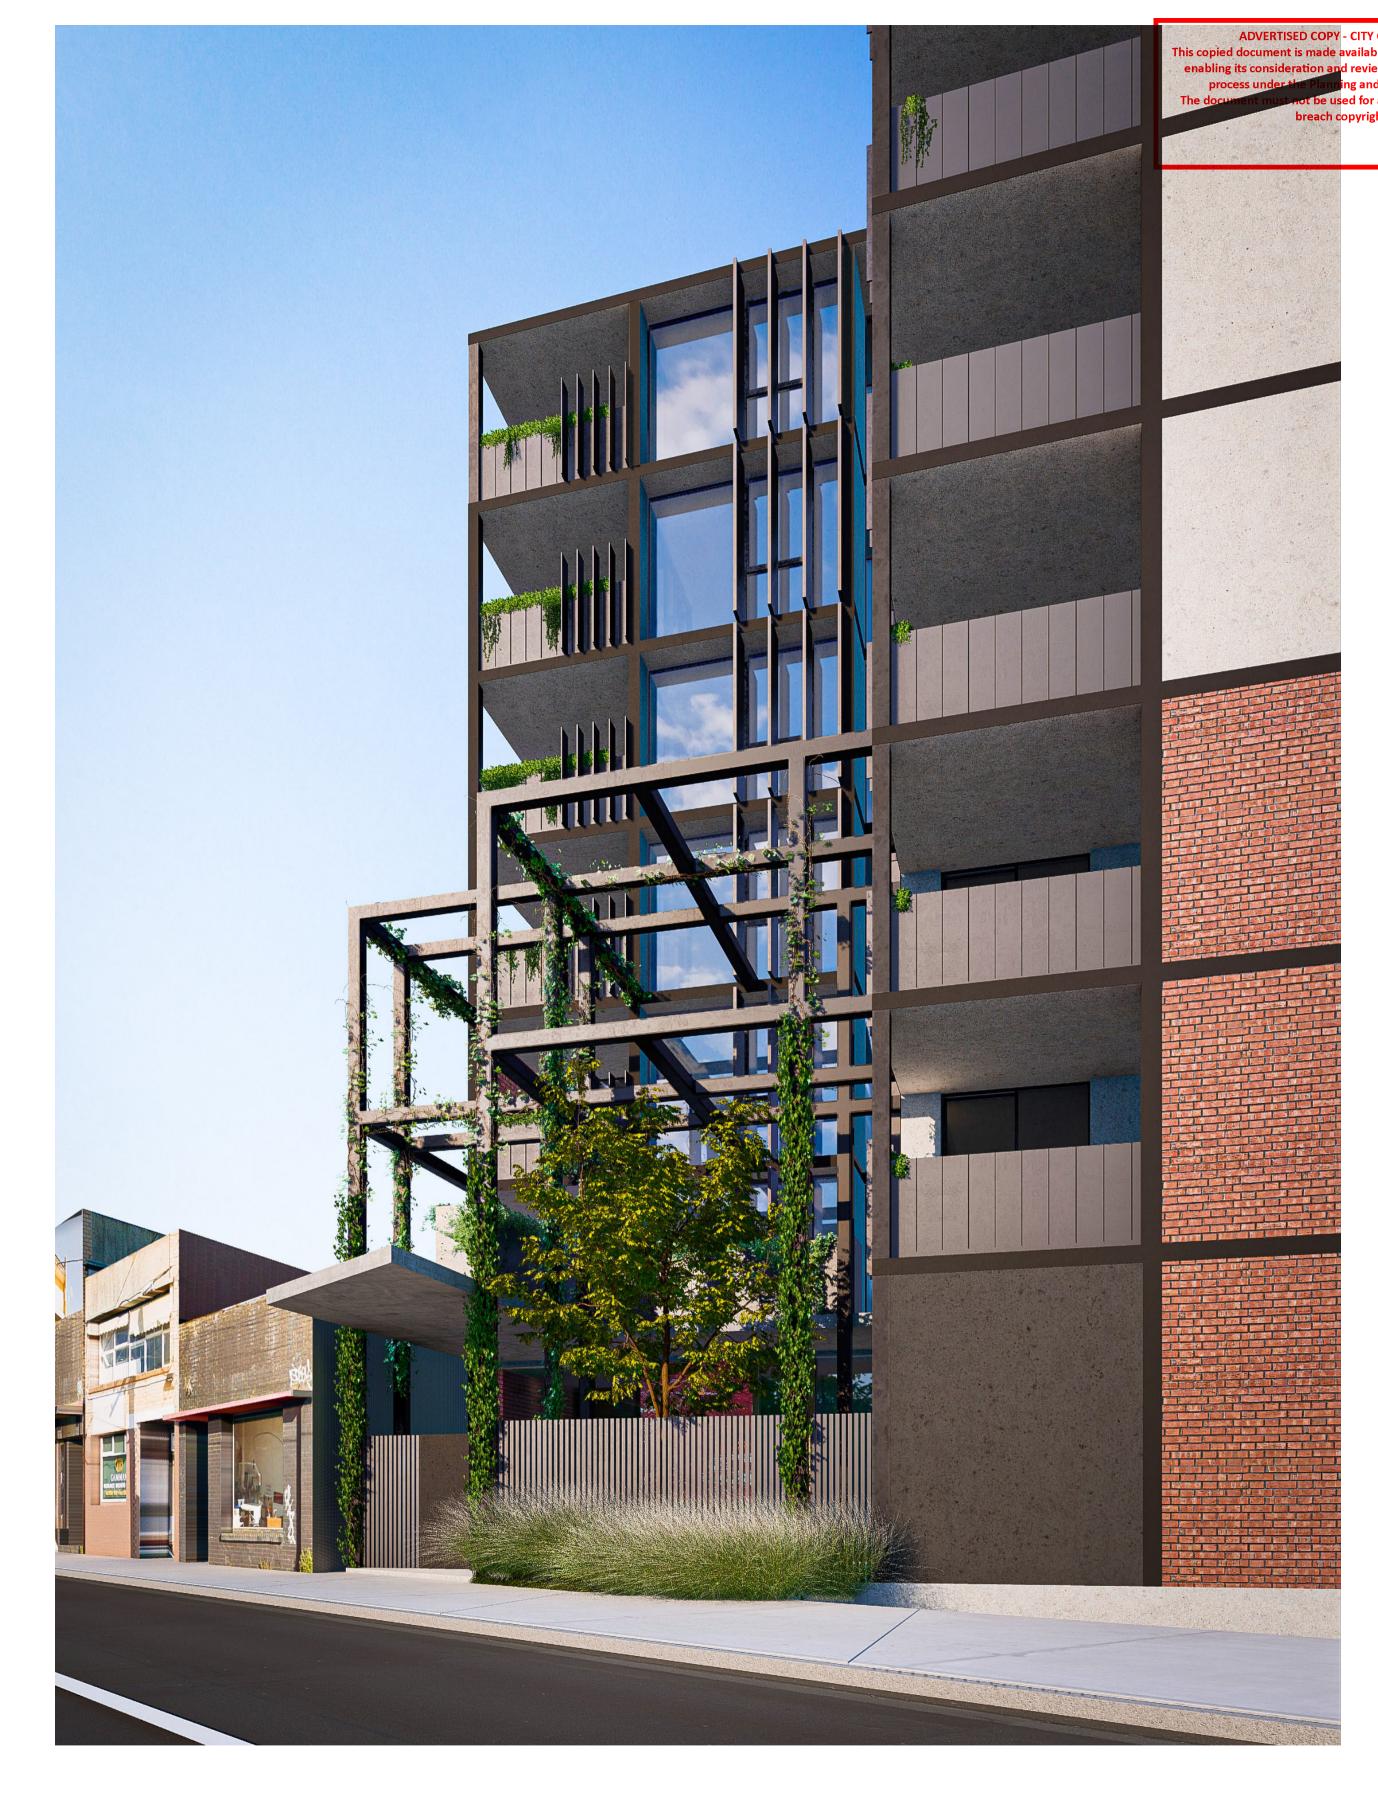

07.22 PLANNING PERMIT APPLICATION

B 21.11.22 APPLICATION AMENDMENT

C 15.03.23 APPLICATION AMENDMENT

D 27.06.23 ISSUED FOR VCAT

REV DATE DESCRIPTION

REV DATE DESCRIPTION

PROPOSED MIXED-USE DEVELOPMENT
12-14 JOHNSON STREET & 1 MILL ROAD,
OAKLEIGH

DRAWING TITLE:

3D PERSPECTIVE - HAUGHTON ROAD

|  | DATE:                        | 29/06/2023 | JOB №:     | 40007  |
|--|------------------------------|------------|------------|--------|
|  | SCALE:                       | @ A1       | REVISION I | Vº: D  |
|  | DRAWN:                       | ВНА        |            |        |
|  | DRAWING STATUS: TOWNPLANNING |            | DRAWING    | Nº:    |
|  |                              |            | _          | ГР-703 |
|  |                              |            |            |        |







162 TOORAK ROAD SOUTH YARRA VICTORIA 3141 T: +61 3 9860 4000 ARBV REG. NO. 50072 www.bh-architects.com

Do not scale. All drawings, layouts and area calculations are indicative only and are subject to approval by the relevant Authorities and alterations due to Design Development. Drawings are not to be used for construction. All apartment and balcony areas are calculated as Gross Floor Area in accordance with the Method of Measurement for Residential Property as published by the Property Council of Australia. CHECKED

Checker

D 27.06.23 ISSUED FOR VCAT © COPYRIGHT Bruce Henderson Architects P/L REPRODUCTION OF THE WHOLE OR PART OF THE DOCUMENT CONSTITUTES AN INFRINGEMENT OF COPYRIGHT. THE INFORMATION, IDEAS AND CONCEPTS CONTAINED IN THIS DOCUMENT IS/ARE CONFIDENTIAL. THE RECIPIENT(S)