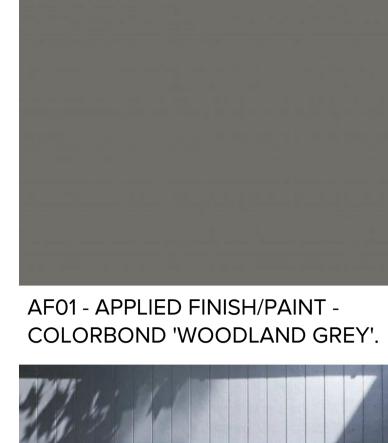

ALUMINIUM SUN BLADES, 60 x 600. COLORBOND 'MONUMENT'. NEW ALUMINIUM SUN BLADES, 2000 PROCESS COPPEDITY OF MONASHIT AB02 This copied document is made available for the sole purpose of APPLIED FINISH/PAINTHIS CONSIDERATION and review as part of a planning AF01 process under the Planning and Environment Act.
APPLIED FINISH/PANATOS WHICH MANAGEMENT PROCESSION OF THE PROPERTY OF THE PROP APPLIED FINIS<mark>H</mark>/PAINT - DULUX 'SPINACH GREEN'. COMMERCIAL ALUMINIUM WINDOW FRAMING SYSTEM, COLOUR: POWDERCOAT 'MONUMENT'. CLEAR TOUGHENED GLASS BALUSTRADE. BA02 METAL PICKET BALUSTRADE TO FUTURE DETAIL. COLORBOND BR01 GREEN COLOURED GLAZED BRICKWORK. REMOVED RED COLOURED GLAZED BRICKWORK. (CAN01) STEEL FRAMED CANOPY WITH COLORBOND ALUMINIUM CLADDING COLOUR ' MONUMENT'. D01 TIMBER FRAMED ENTRY DOORS. (SWING) ( D02 FRAMELESS TOUGHENED CLEAR GLASS ENTRY DOORS. ( D03 SOLID TIMBER ENTRY DOORS. D04 PERFORATED METAL GARAGE DOOR. COLORBOND 'MONUMENT'. ( D05 TIMBER FRAMED SLIDING DOORS. ALUMINIUM LOUVER DOOR, COLOR 'MONUMENT' NEW D06 GL01 CLEAR GLASS. ( GL02 OBSCURE GLASS. ( GL03 SILVER GREY REFLECTIVE GLASS. ( GL04 MID GREY TINTED GLASS. COLORBOND 'PALE EUCALYPT' METAL CLADDING TO WALLS AND AS SHOWN ON BALUSTRADES WITH STANDING SEAM PROFILE. COLORBOND 'WOODLAND GREY' CLADDING TO WALLS AND AS SHOWN ON BALUSTRADES WITH STANDING SEAM PROFILE. ( ME03 ) METAL PLATE SCALE EDGE DETAIL. COLORBOND 'MONUMENT'. ME04 METAL FEATURE POSTS OR BEAMS, 200x200, COLORBOND 'MONUMENT'. ALUMINIUM FLAT SHEET CLADDING, NOM. 3mm THICK, COLOR NEW 'MONUMENT'. FEATURE 'GREEN' MARBLE/NATURAL STONE. FEATURE 'RED' MARBLE/NATURAL STONE. ALUMINIUM SHROUD FEATURE. COLORBOND 'MONUMENT'. **REMOVED** 'BRIGHT & LIGHT' OFF WHITE COLOUR PRECAST PANELING. OC01 OFF FORM CONCRETE.  $(\mathsf{oco2})$ INTILL PANELS 140mm THICK WITH APPLIED FINISH TO MATCH OC01. NEW

| (AB01) | ALUMINIUM SUN BLADES, 60 x 600. COLORBOND 'MONUMENT'. NEW                                                                                    |
|--------|----------------------------------------------------------------------------------------------------------------------------------------------|
| (AB02) | ALUMINIUM SUN BLADES, 20 × 300 COLORBOND 'MONUMENT'.                                                                                         |
| (AF01) | This copied document is made available for the sole purpose of APPLIED FINISH/PAINTAILING Its CONSIDERATION AND LEVIEW AS PART Of a planning |
| AF02   | process under the Planning and Environment Act.  APPLIED FINISH/PANNTODERREDING HOUSE Which may                                              |
| AF03   | <mark>breach copyright.</mark><br>APPLIED FINIS <mark>H</mark> /PAINT - DULUX 'SPINACH GREEN'.                                               |
| AF04   | APPLIED FINISH TO MATCH PR01 'BRIGHT & LIGHT'.                                                                                               |
| AW01   | COMMERCIAL ALUMINIUM WINDOW FRAMING SYSTEM, COLOUR: POWDERCOAT 'MONUMENT'.                                                                   |
| BA01   | CLEAR TOUGHENED GLASS BALUSTRADE.                                                                                                            |
| BA02   | METAL PICKET BALUSTRADE TO FUTURE DETAIL. COLORBOND 'MONUMENT'.                                                                              |
| BR01   | GREEN COLOURED GLAZED BRICKWORK. REMOVED                                                                                                     |
| BR02   | RED COLOURED GLAZED BRICKWORK.                                                                                                               |
| CAN01  | STEEL FRAMED CANOPY WITH COLORBOND ALUMINIUM CLADDING COLOUR ' MONUMENT'.                                                                    |
| D01    | TIMBER FRAMED ENTRY DOORS. (SWING)                                                                                                           |
| D02    | FRAMELESS TOUGHENED CLEAR GLASS ENTRY DOORS.                                                                                                 |
| D03    | SOLID TIMBER ENTRY DOORS.                                                                                                                    |
| D04    | PERFORATED METAL GARAGE DOOR. COLORBOND 'MONUMENT'.                                                                                          |
| D05    | TIMBER FRAMED SLIDING DOORS.                                                                                                                 |
| D06    | ALUMINIUM LOUVER DOOR, COLOR 'MONUMENT' NEW                                                                                                  |
| GL01   | CLEAR GLASS.                                                                                                                                 |
| GL02   | OBSCURE GLASS.                                                                                                                               |
| GL03   | SILVER GREY REFLECTIVE GLASS.                                                                                                                |
| GL04   | MID GREY TINTED GLASS.                                                                                                                       |
| ME01   | COLORBOND 'PALE EUCALYPT' METAL CLADDING TO WALLS AND AS SHOWN ON BALUSTRADES WITH STANDING SEAM PROFILE. REMOVED                            |
| ME02   | COLORBOND 'WOODLAND GREY' CLADDING TO WALLS AND AS SHOWN ON BALUSTRADES WITH STANDING SEAM PROFILE.                                          |
| ME03   | METAL PLATE SCALE EDGE DETAIL. COLORBOND 'MONUMENT'.                                                                                         |
| ME04   | METAL FEATURE POSTS OR BEAMS, 200x200, COLORBOND 'MONUMENT'.                                                                                 |
| ME05   | ALUMINIUM FLAT SHEET CLADDING, NOM. 3mm THICK, COLOR NEW 'MONUMENT'.                                                                         |
| ST01   | FEATURE 'GREEN' MARBLE/NATURAL STONE.                                                                                                        |
| ST02   | FEATURE 'RED' MARBLE/NATURAL STONE.                                                                                                          |
| SH01   | ALUMINIUM SHROUD FEATURE. COLORBOND 'MONUMENT'.                                                                                              |
| PR01   | 'BRIGHT & LIGHT' OFF WHITE COLOUR PRECAST PANELING.                                                                                          |