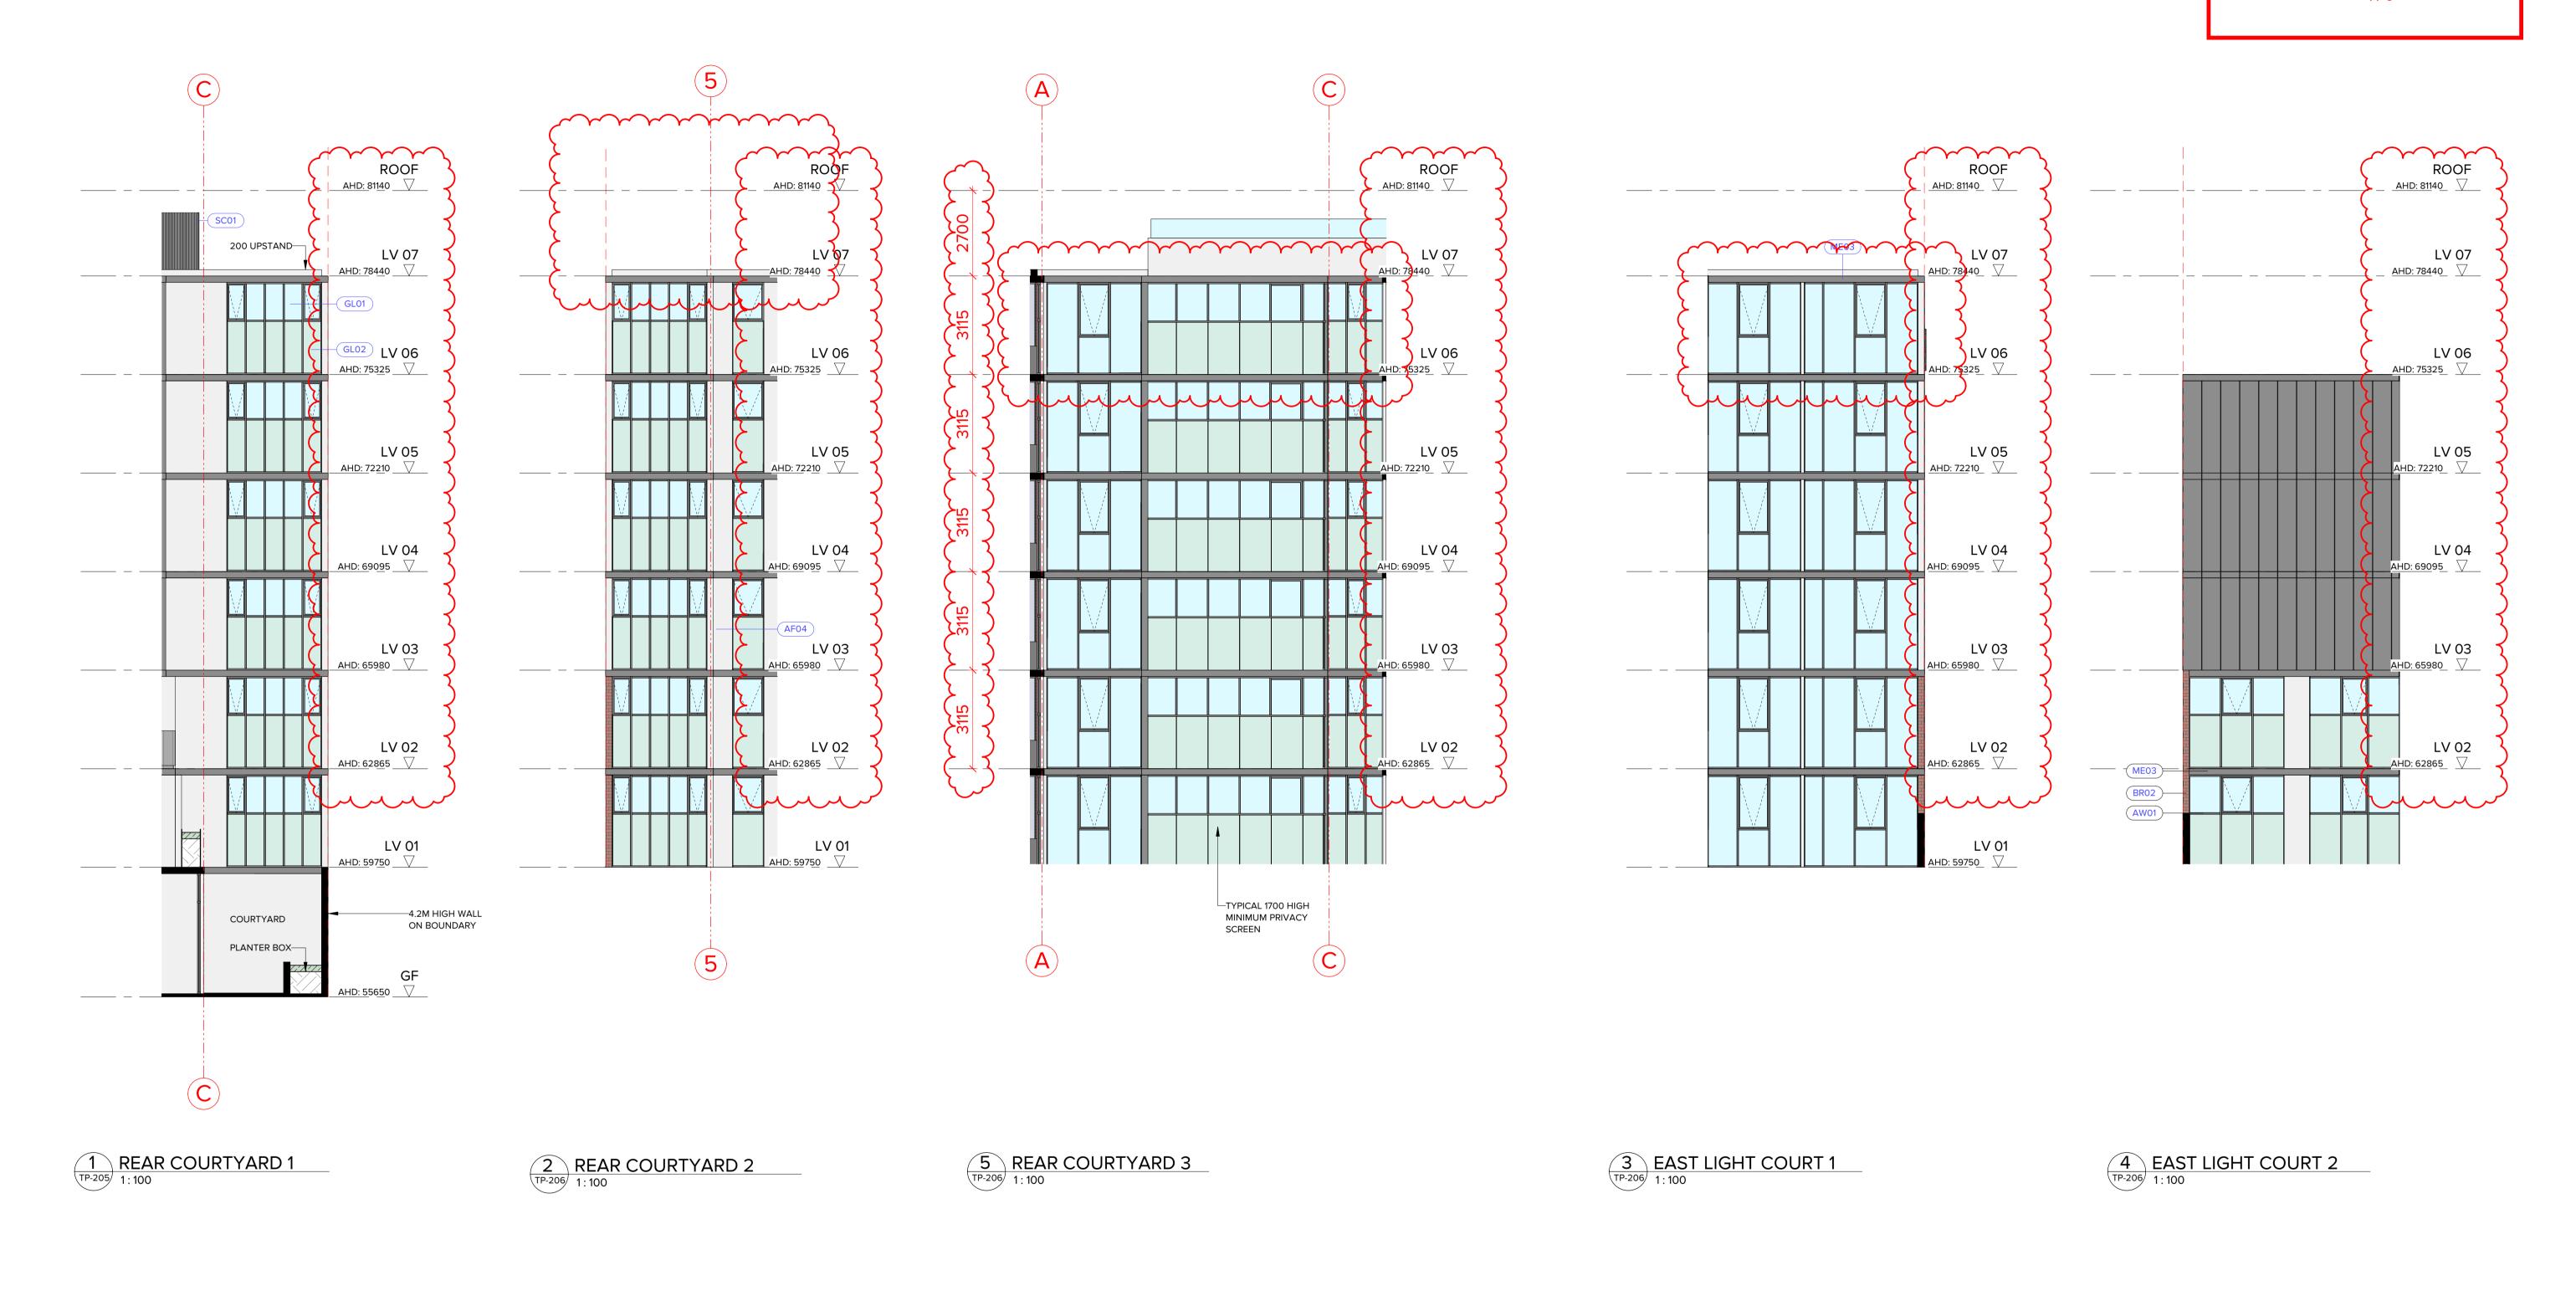

12-14 JOHNSON STREET & 1 MILL ROAD, OAKLEIGH

DRAWING TITLE:

| DATE:      | 27/06/2023 | JOB N°:  | 4000   |
|------------|------------|----------|--------|
| SCALE:     | 1:100 @ A1 | REVISION | Nº: [  |
| <br>DRAWN: | ВНА        |          |        |
| DRAWING S  | TATUS:     | DRAWING  | Nº:    |
| TOWNF      | PLANNING   | -        | ΓP-206 |
|            |            |          |        |