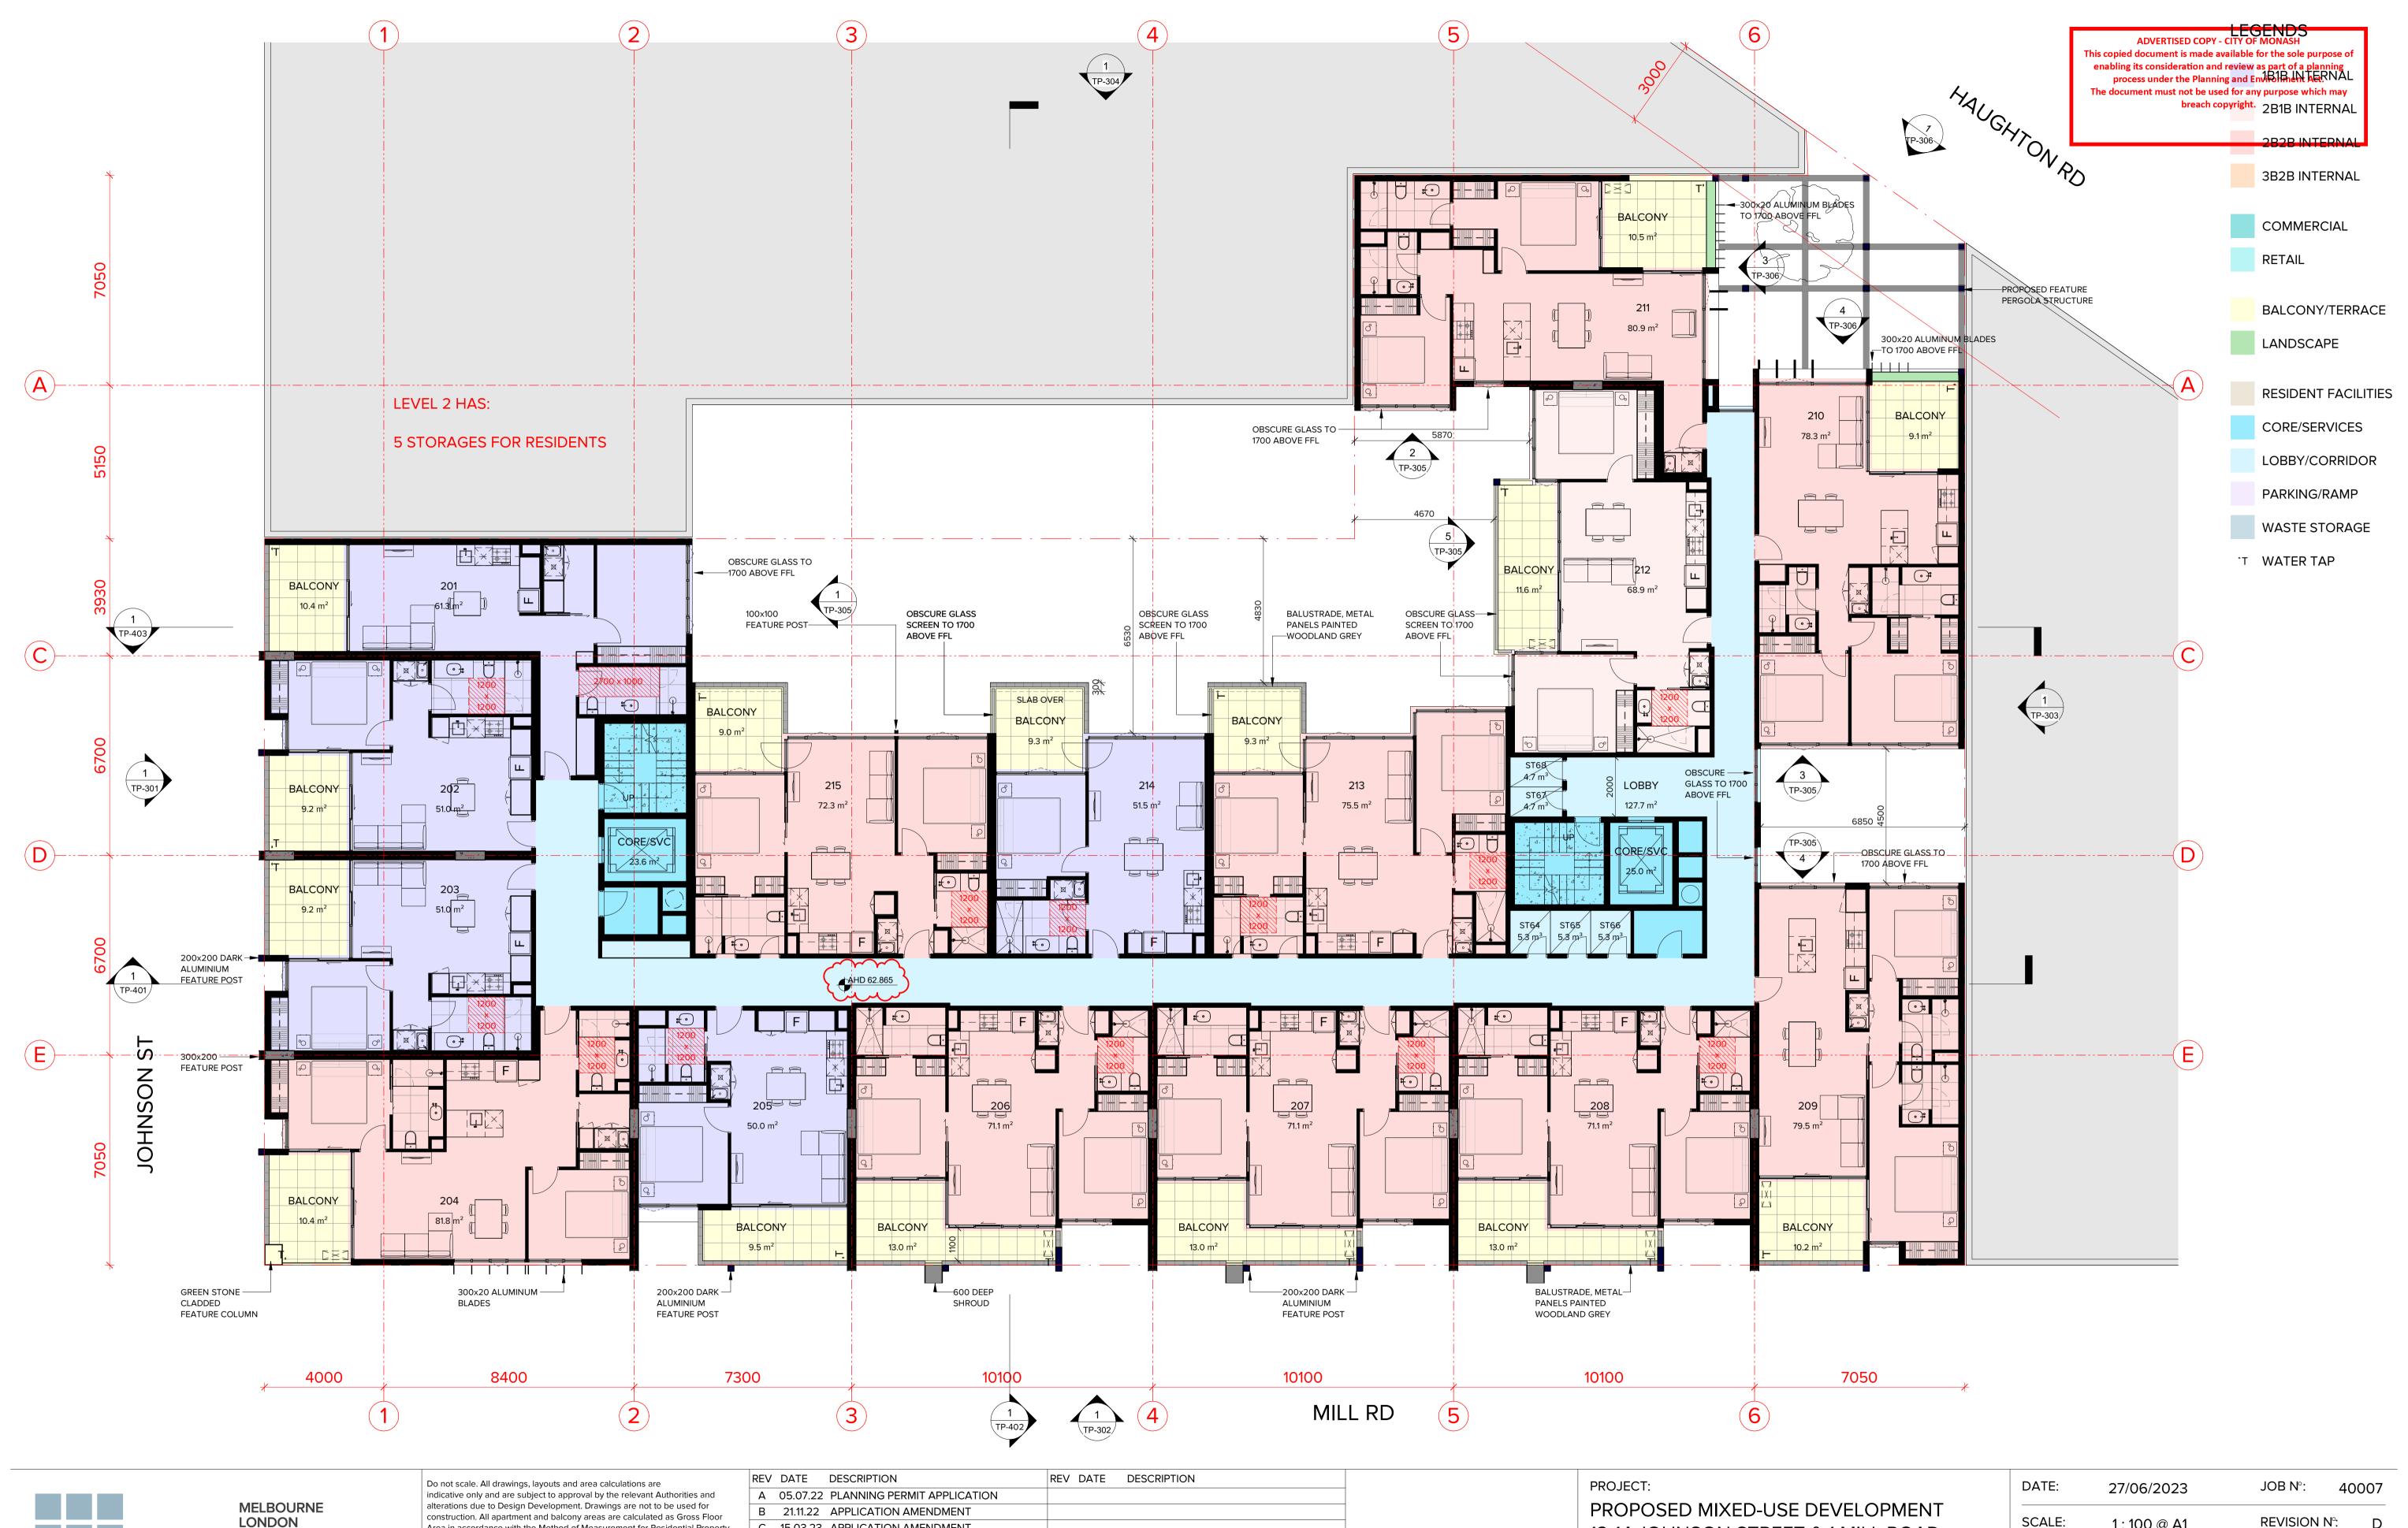

12-14 JOHNSON STREET & 1 MILL ROAD, OAKLEIGH DRAWING TITLE:

PROPOSED FLOOR PLAN - LEVEL 2

SCALE: REVISION N°: 1:100 @ A1 DRAWN: BHA DRAWING STATUS: DRAWING Nº: TOWNPLANNING TP-207

162 TOORAK ROAD SOUTH YARRA VICTORIA 3141 T: +61 3 9860 4000 ARBV REG. NO. 50072