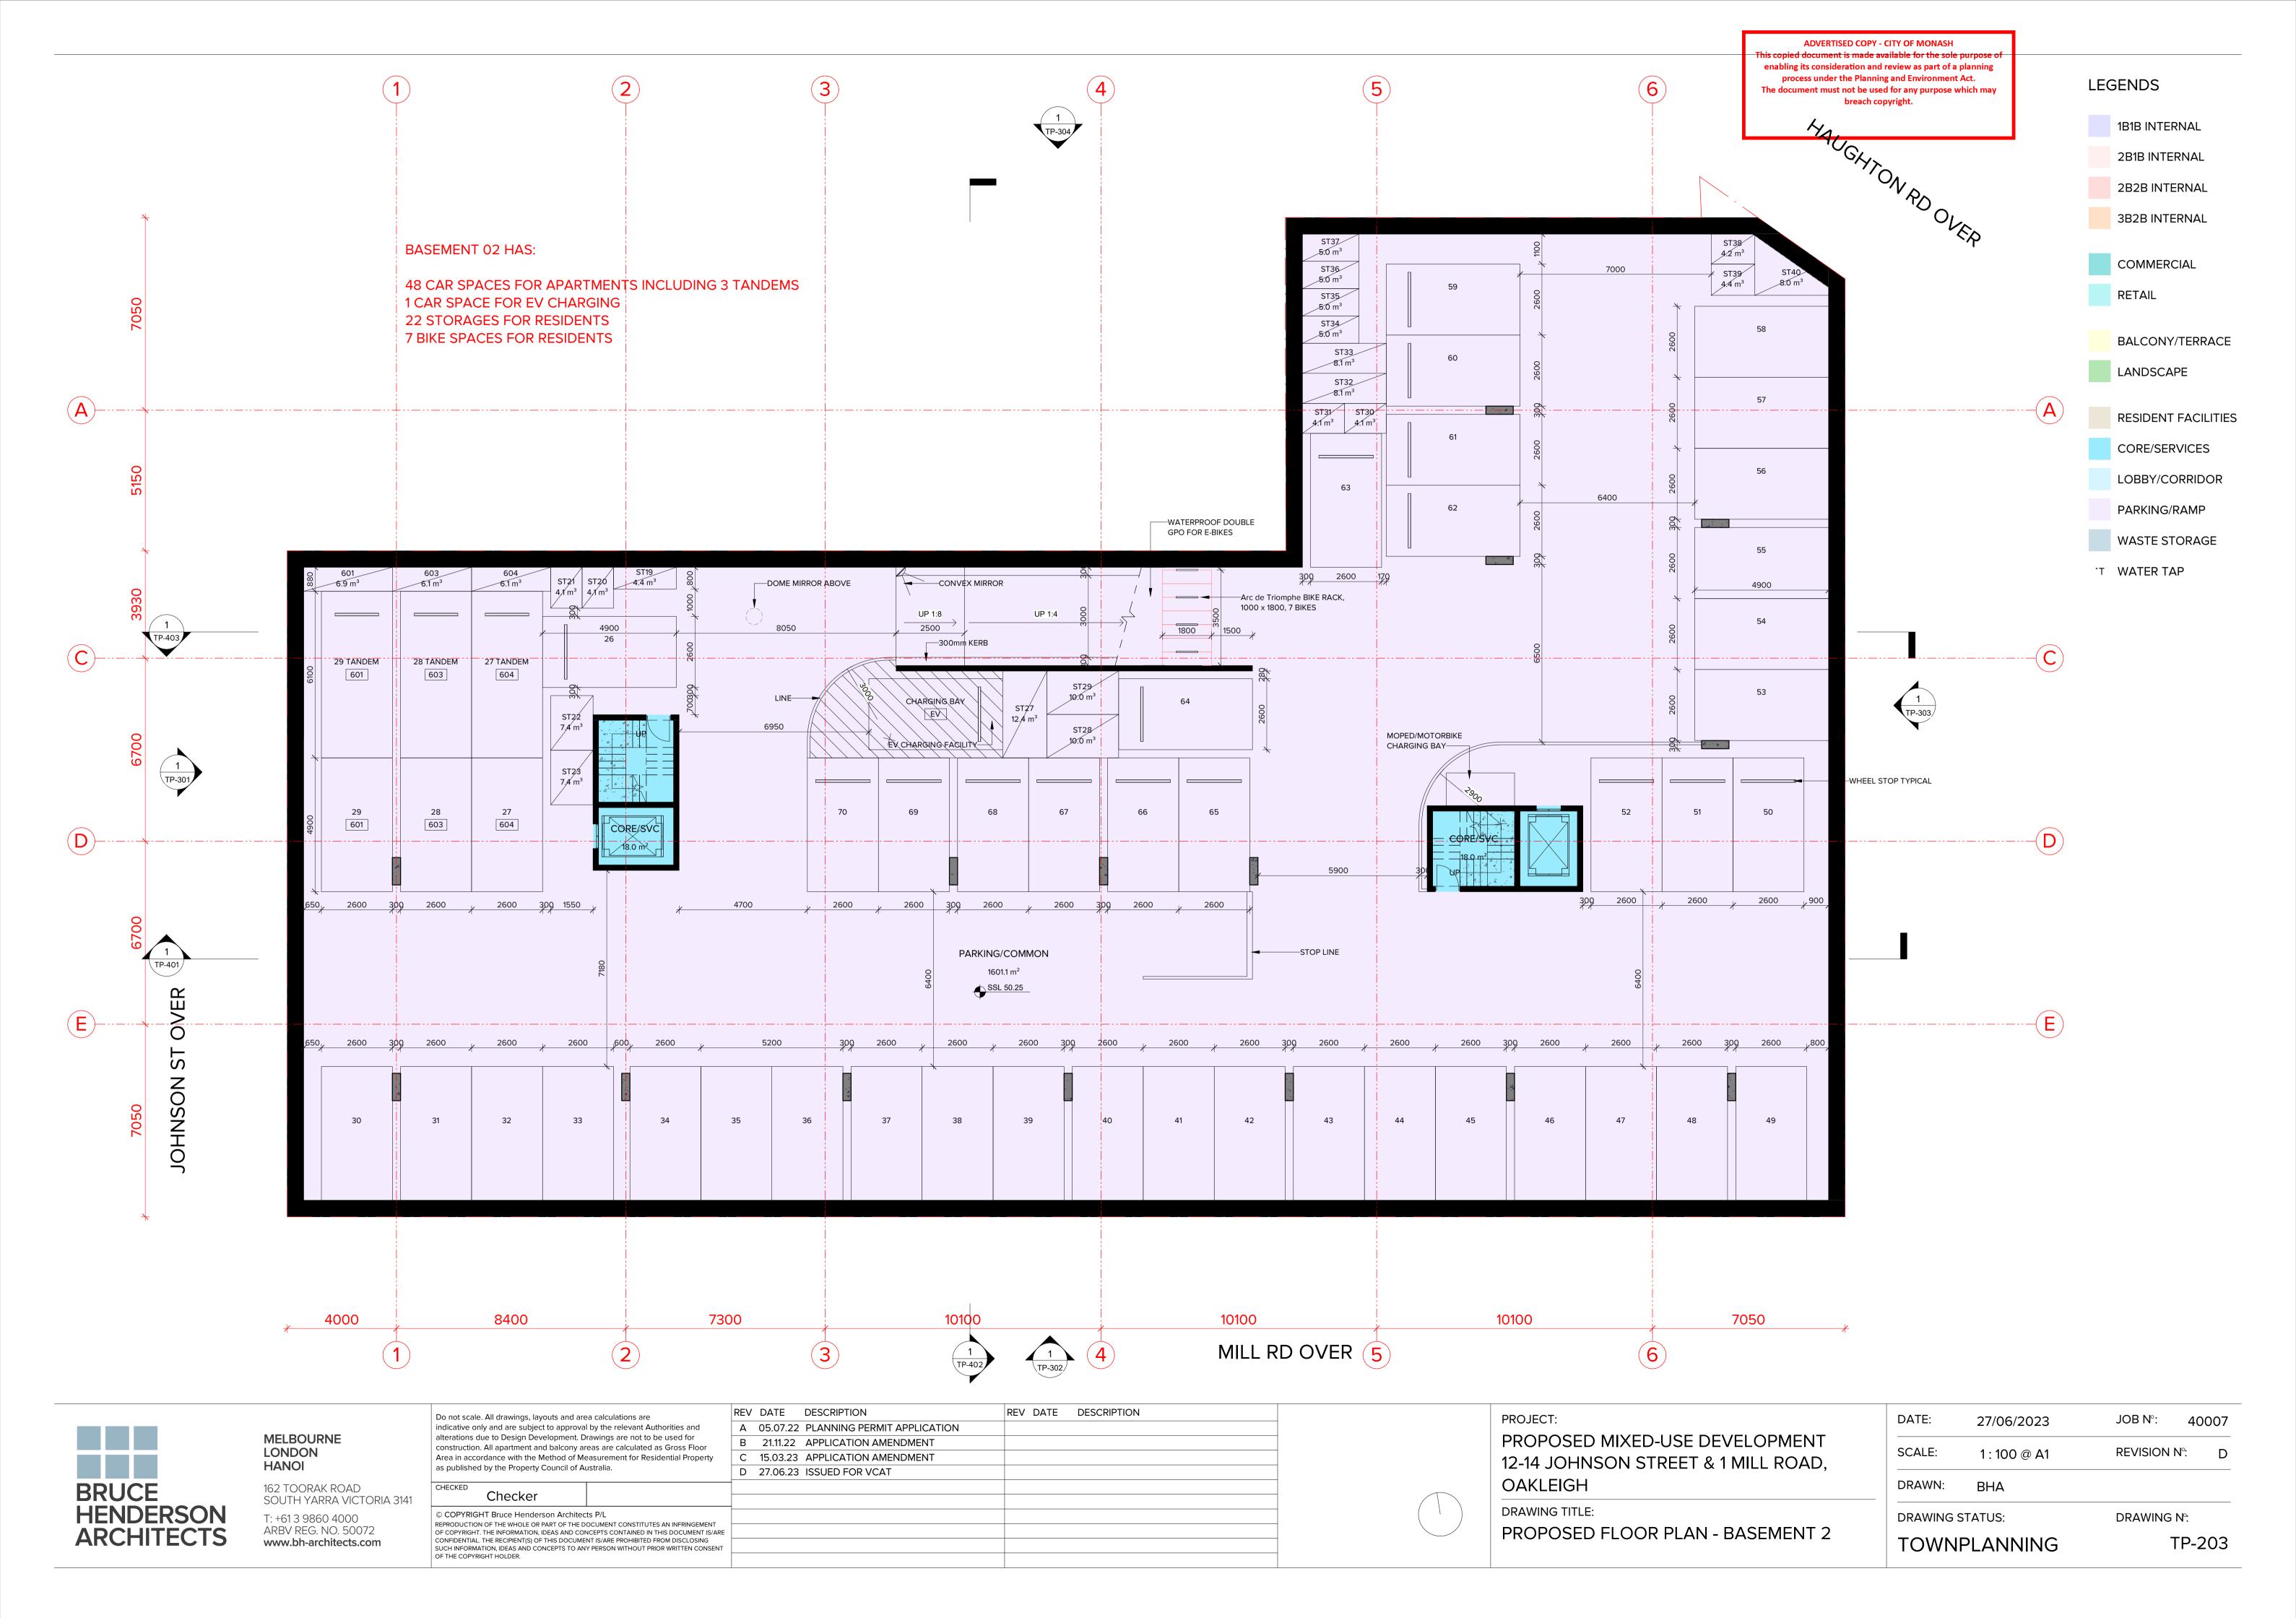

162 TOORAK ROAD SOUTH YARRA VICTORIA 3141 T: +61 3 9860 4000 ARBV REG. NO. 50072

www.bh-architects.com

OF THE COPYRIGHT HOLDER.

| Do not scale. All drawings, layouts and a                                                                                                                                                                                                                                                                                                                                       | rea calculations are | REV DATE | DESCRIPTION                    | REV DATE | DESCRIPTION |
|--------------------------------------------------------------------------------------------------------------------------------------------------------------------------------------------------