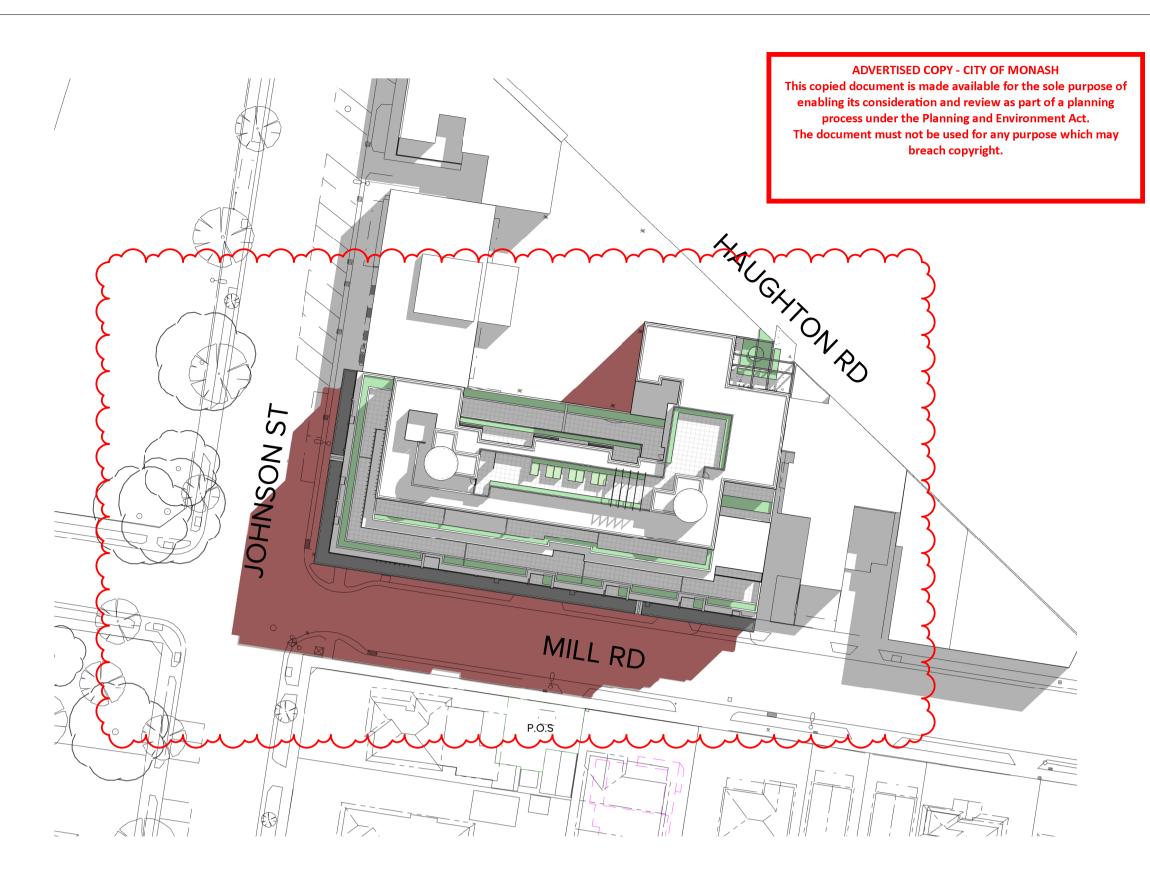

12-14 JOHNSON STREET & 1 MILL ROAD, OAKLEIGH

DRAWING TITLE:

| DATE:      | 27/06/2023 | JOB №:     | 4000        |
|------------|------------|------------|-------------|
| SCALE:     | 1:100 @ A1 | REVISION N | J°: [       |
| <br>DRAWN: | ВНА        |            |             |
| DRAWING S  | STATUS:    | DRAWING I  | <b>\</b> °: |
| TOWN       | PLANNING   | Т          | P-208       |