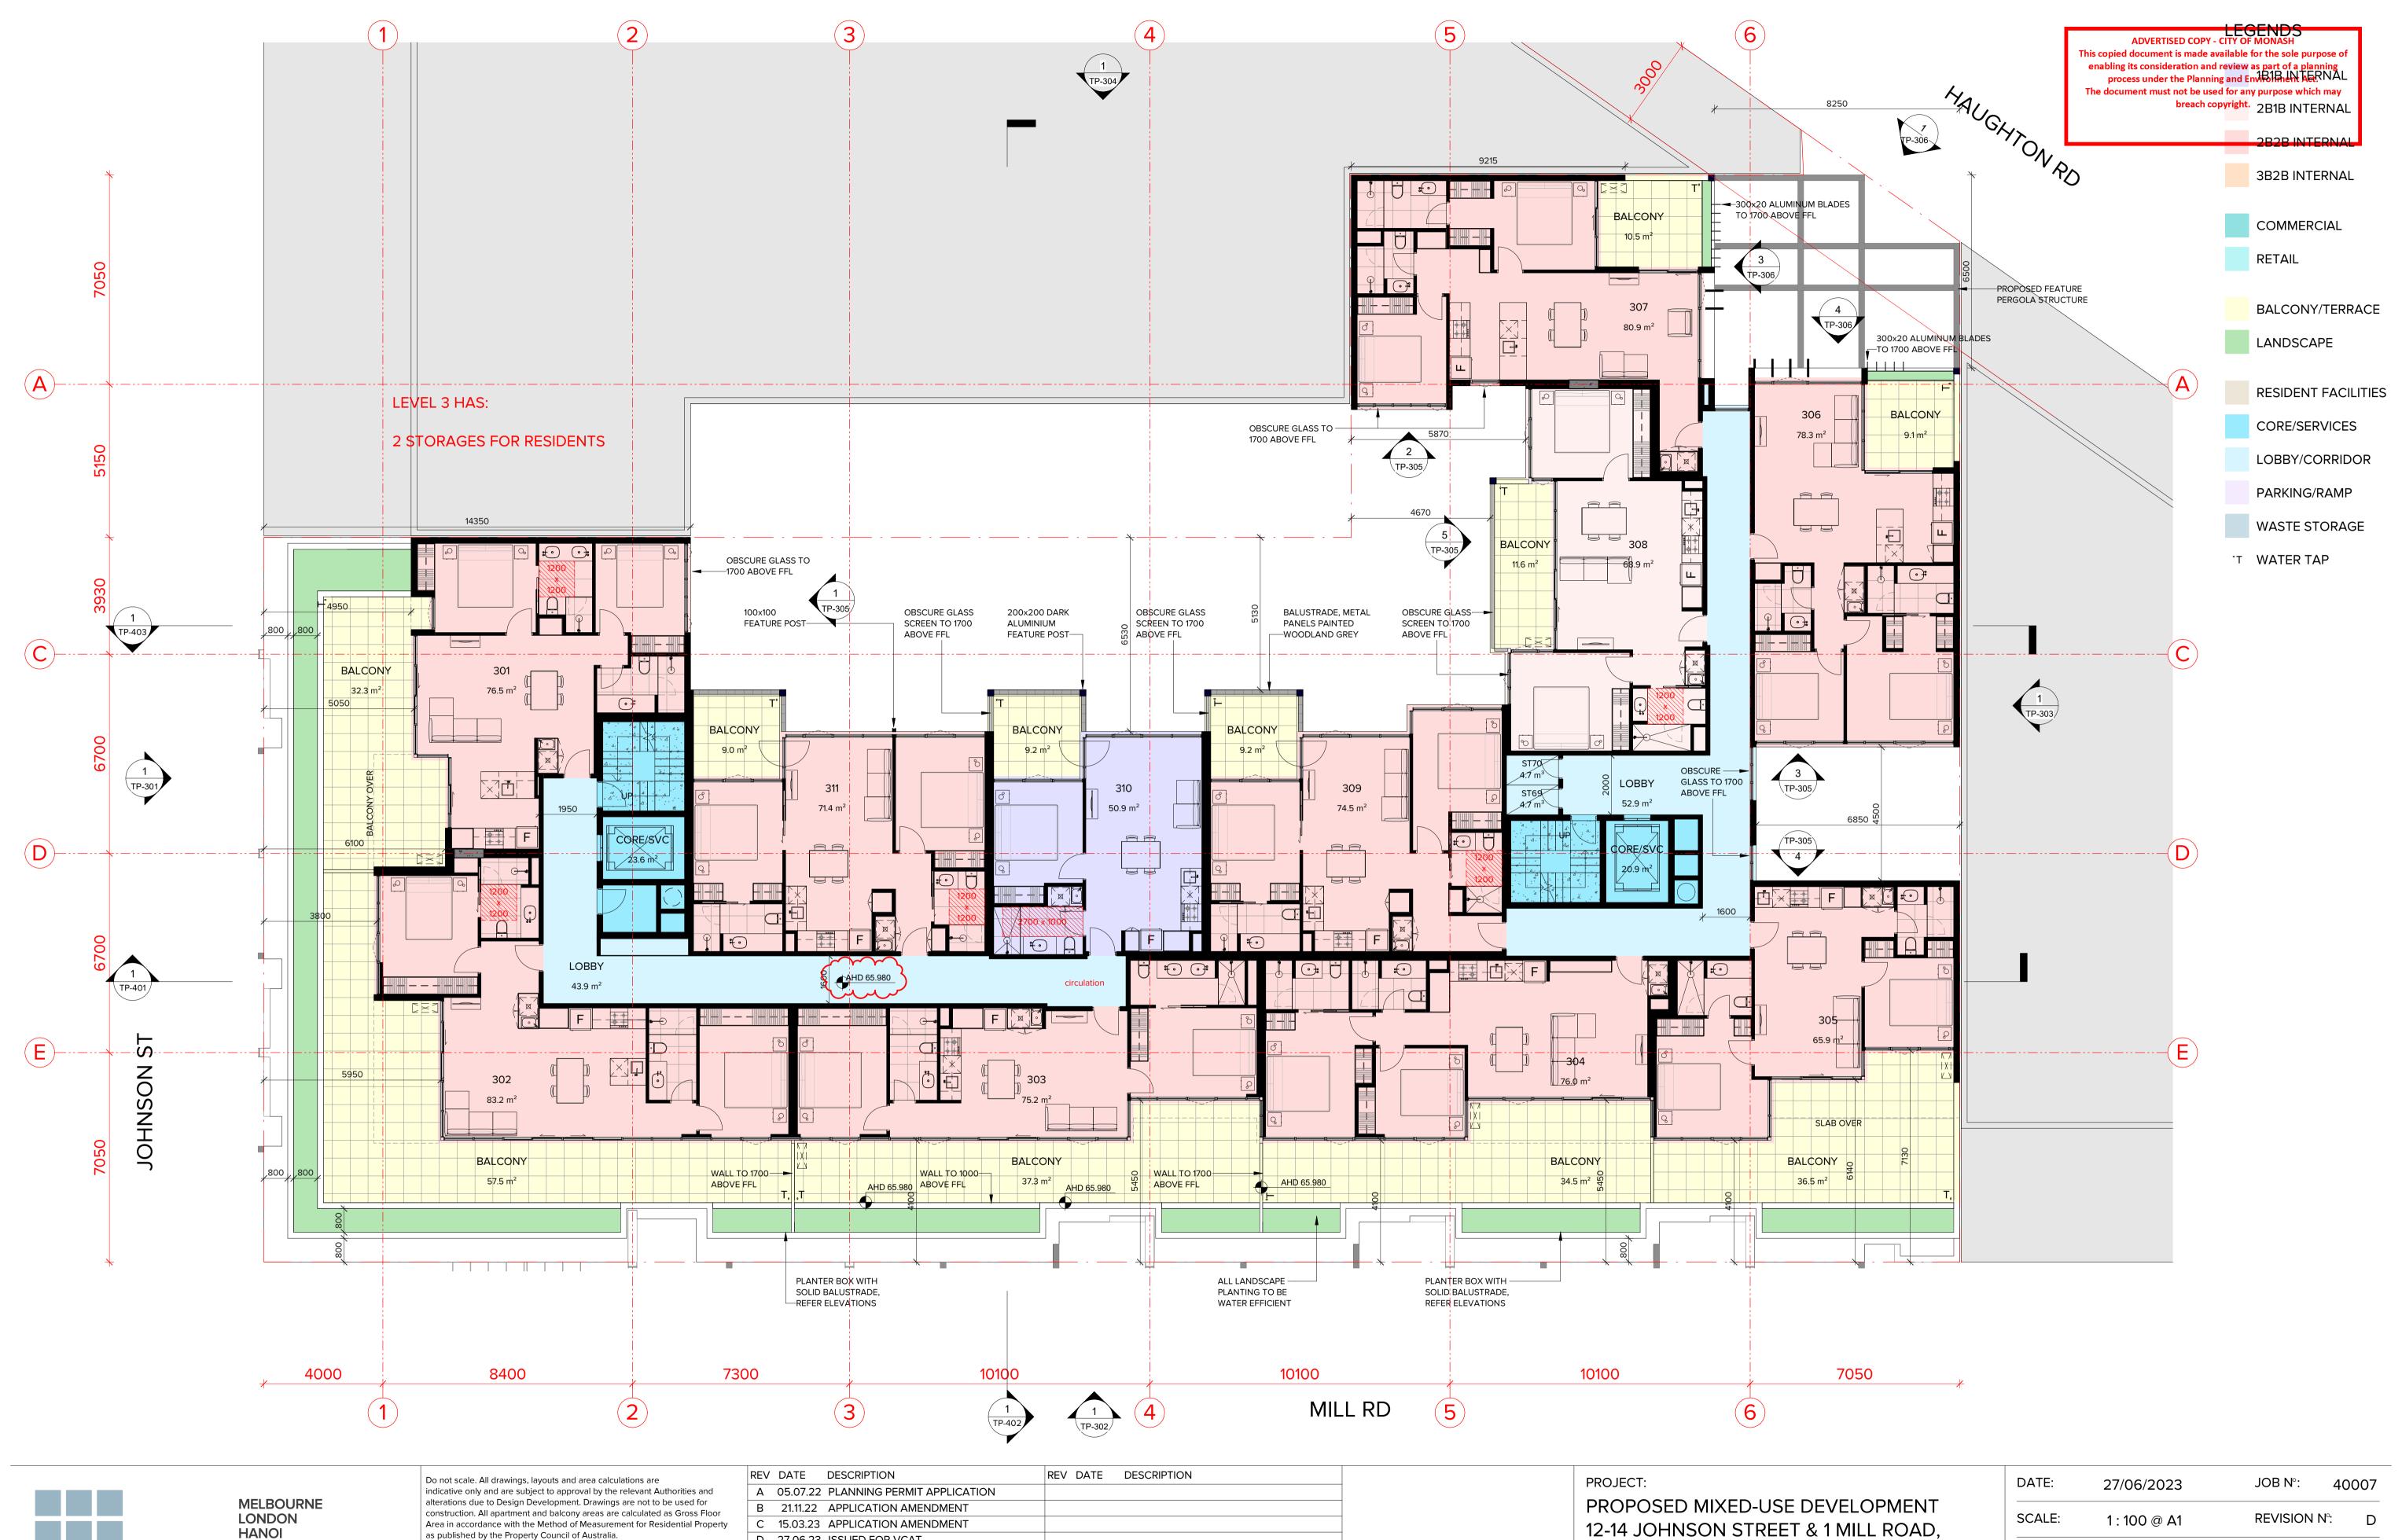

12-14 JOHNSON STREET & 1 MILL ROAD, OAKLEIGH

DRAWING TITLE:

| DATE:      | 27/06/2023 | JOB №:     | 4000        |
|------------|------------|------------|-------------|
| SCALE:     | 1:100 @ A1 | REVISION N | J°: [       |
| <br>DRAWN: | ВНА        |            |             |
| DRAWING S  | STATUS:    | DRAWING I  | <b>\</b> °: |
| TOWN       | PLANNING   | Т          | P-208       |