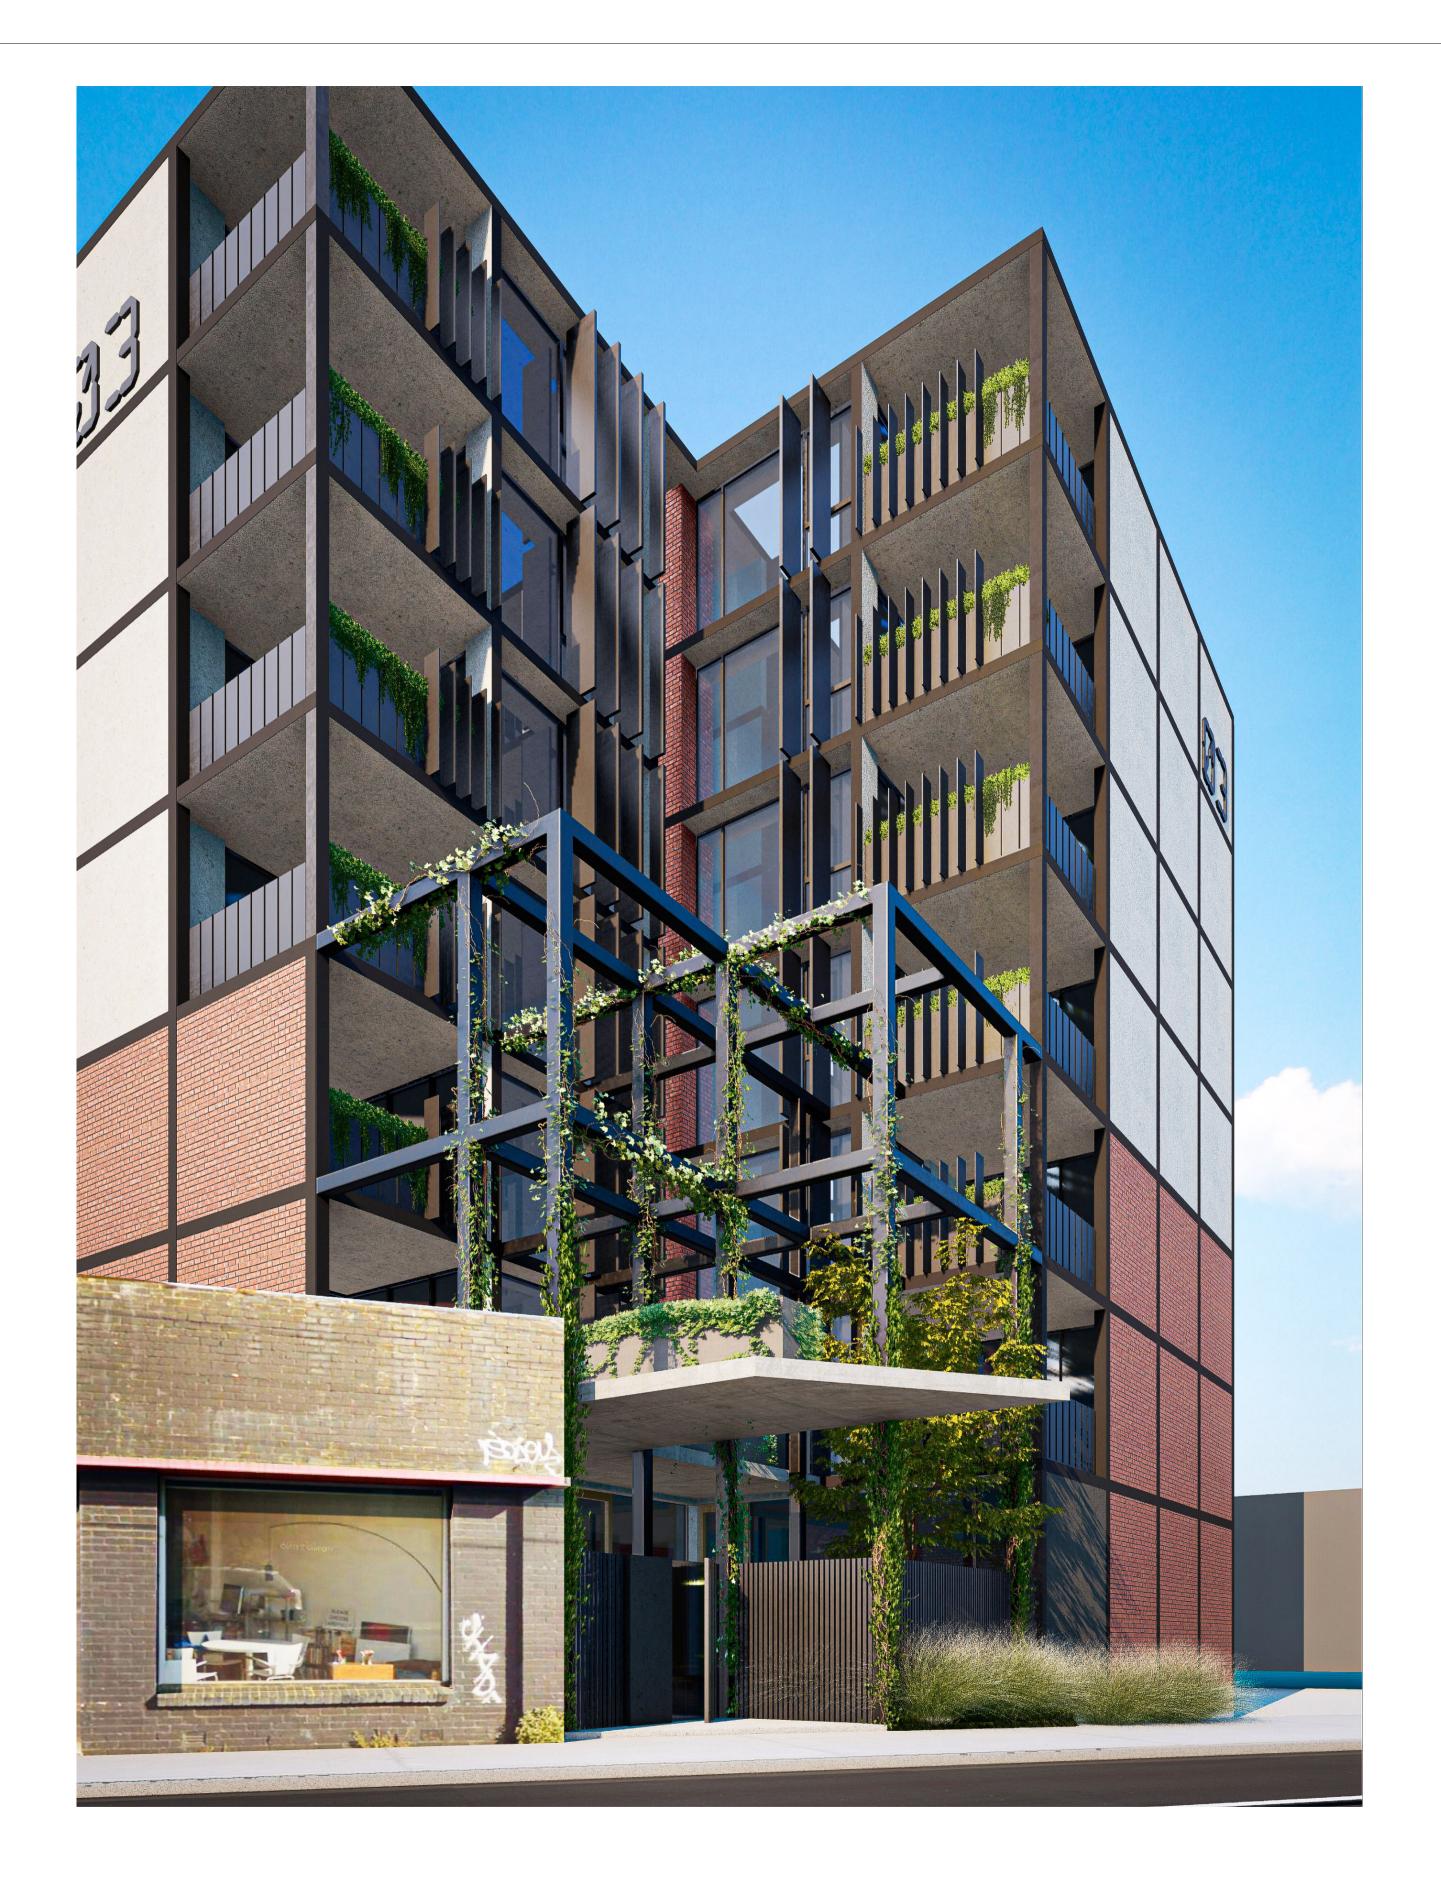

5.07.22 PLANNING PERMIT APPLICATION

B 21.11.22 APPLICATION AMENDMENT

C 15.03.23 APPLICATION AMENDMENT

D 27.06.23 ISSUED FOR VCAT

REV DATE DESCRIPTION

REV DATE DESCRIPTION

PROPOSED MIXED-USE DEVELOPMENT
12-14 JOHNSON STREET & 1 MILL ROAD,
OAKLEIGH

DRAWING TITLE:

3D PERSPECTIVE - HAUGHTON ROAD

|  | DATE:                        | 29/06/2023 | JOB №:     | 40007  |
|--|------------------------------|------------|------------|--------|
|  | SCALE:                       | @ A1       | REVISION I | Vº: D  |
|  | DRAWN:                       | ВНА        |            |        |
|  | DRAWING STATUS: TOWNPLANNING |            | DRAWING    | Nº:    |
|  |                              |            | _          | ГР-703 |
|  |                              |            |            |        |







162 TOORAK ROAD SOUTH YARRA VICTORIA 3141 T: +61 3 9860 4000 ARBV REG. NO. 50072 www.bh-architects.com

Do not scale. All drawings, layouts and area calculations are indicative only and are subject to approval by the relevant Authorities and alterations due to Design Development. Drawings are not to be used for construction. All apartment and balcony areas are calculated as Gross Floor Area in accordance with the Method of Measurement for Residential Property as published by the Property Council of Australia. CHECKED

Checker

D 27.06.23 ISSUED FOR VCAT © COPYRIGHT Bruce Henderson Architects P/L REPRODUCTION OF THE WHOLE OR PART OF THE DOCUMENT CONSTITUTES AN INFRINGEMENT OF COPYRIGHT. THE INFORMATION, IDEAS AND CONCEPTS CONTAINED IN THIS DOCUMENT IS/ARE CONFIDENTIAL. THE RECIPIENT(S