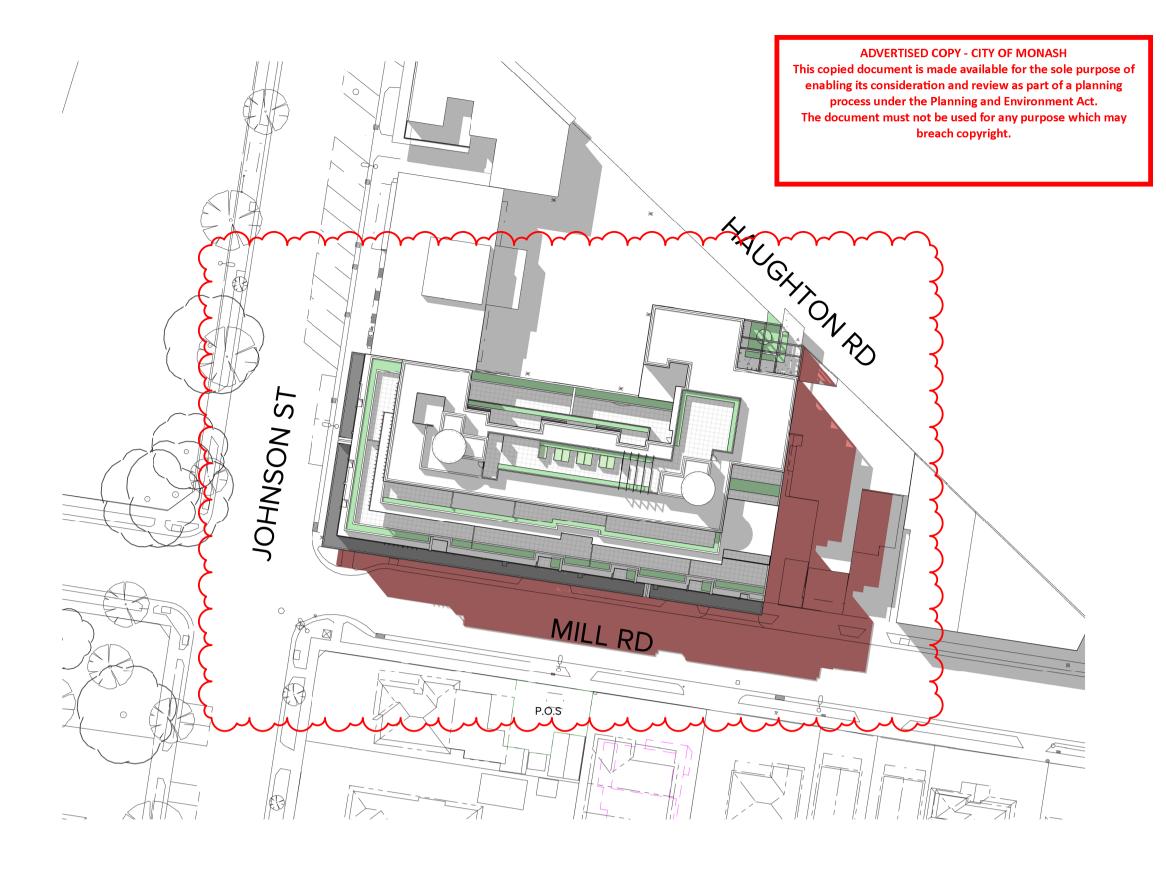

12-14 JOHNSON STREET & 1 MILL ROAD, OAKLEIGH

DRAWING TITLE:

| DATE:      | 27/06/2023 | JOB N°:  | 4000   |
|------------|------------|----------|--------|
| SCALE:     | 1:100 @ A1 | REVISION | Nº: [  |
| <br>DRAWN: | ВНА        |          |        |
| DRAWING S  | TATUS:     | DRAWING  | Nº:    |
| TOWNF      | PLANNING   | -        | ΓP-206 |
|            |            |          |        |