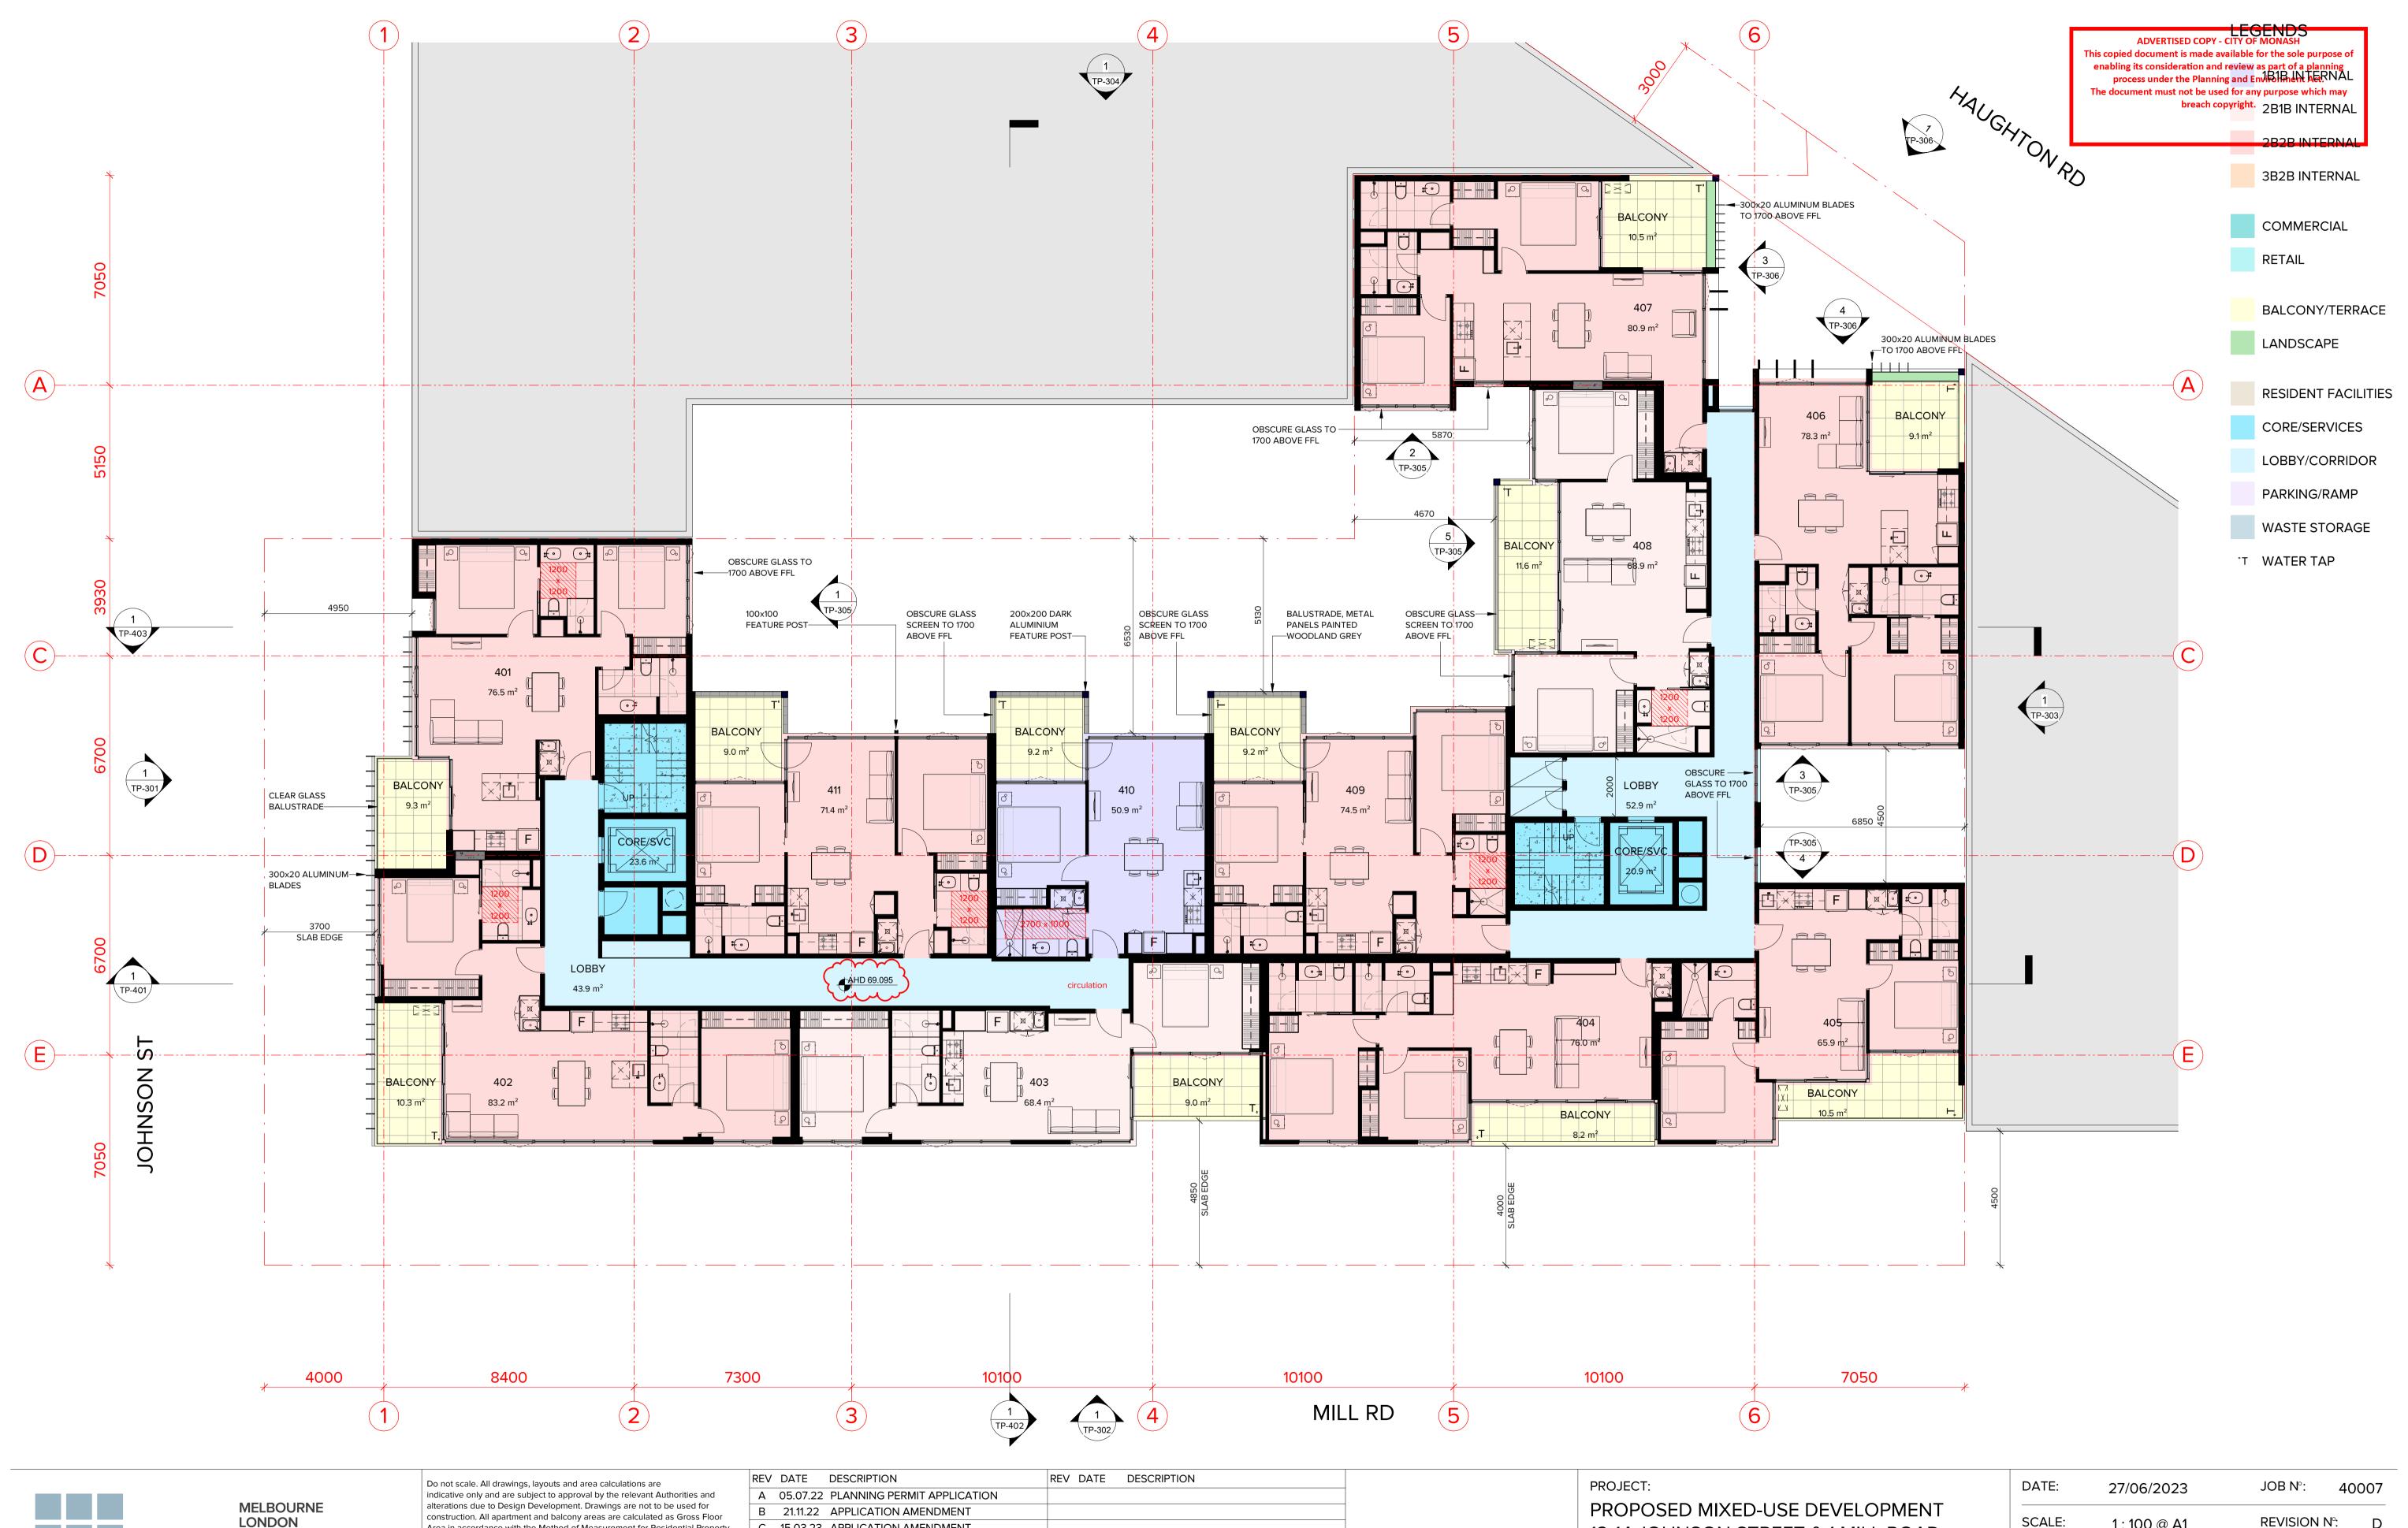

12-14 JOHNSON STREET & 1 MILL ROAD, OAKLEIGH

DRAWING TITLE:

| DATE:      | 27/06/2023 | JOB N°:    | 4000        |
|------------|------------|------------|-------------|
| SCALE:     | 1:100 @ A1 | REVISION N | J°: [       |
| <br>DRAWN: | ВНА        |            |             |
| DRAWING S  | STATUS:    | DRAWING I  | <b>\</b> °: |
| TOWN       | PLANNING   | Т          | P-209       |