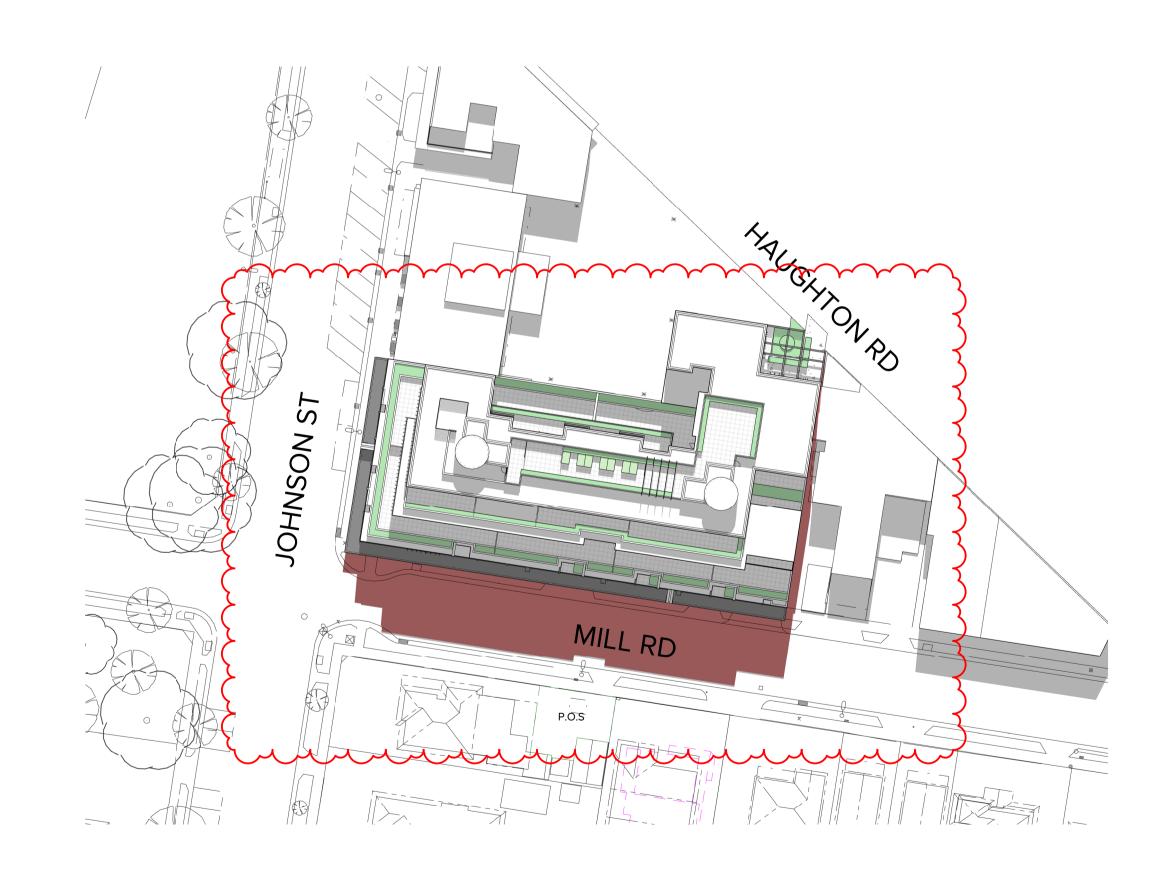

12-14 JOHNSON STREET & 1 MILL ROAD, OAKLEIGH

DRAWING TITLE:

| DATE:      | 27/06/2023 | JOB N°:  | 4000   |
|------------|------------|----------|--------|
| SCALE:     | 1:100 @ A1 | REVISION | Nº: [  |
| <br>DRAWN: | ВНА        |          |        |
| DRAWING S  | TATUS:     | DRAWING  | Nº:    |
| TOWNF      | PLANNING   | -        | ΓP-206 |
|            |            |          |        |