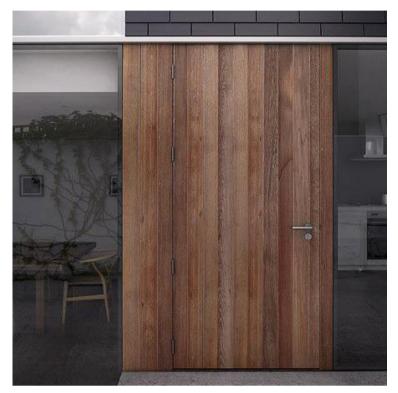

ALUMINIUM SUN BLADES, 60 x 600. COLORBOND 'MONUMENT'. NEW ALUMINIUM SUN BLADES, 2000 PROCESS COPPEDITY OF MONASHIT AB02 This copied document is made available for the sole purpose of APPLIED FINISH/PAINTHIS CONSIDERATION and review as part of a planning AF01 process under the Planning and Environment Act.
APPLIED FINISH/PANATOS WHICH MANAGEMENT PROCESSION OF THE PROPERTY OF THE PROP APPLIED FINIS<mark>H</mark>/PAINT - DULUX 'SPINACH GREEN'. COMMERCIAL ALUMINIUM WINDOW FRAMING SYSTEM, COLOUR: POWDERCOAT 'MONUMENT'. CLEAR TOUGHENED GLASS BALUSTRADE. BA02 METAL PICKET BALUSTRADE TO FUTURE DETAIL. COLORBOND BR01 GREEN COLOURED GLAZED BRICKWORK. REMOVED RED COLOURED GLAZED BRICKWORK. (CAN01) STEEL FRAMED CANOPY WITH COLORBOND ALUMINIUM CLADDING COLOUR ' MONUMENT'. D01 TIMBER FRAMED ENTRY DOORS. (SWING) ( D02 FRAMELESS TOUGHENED CLEAR GLASS ENTRY DOORS. ( D03 SOLID TIMBER ENTRY DOORS. D04 PERFORATED METAL GARAGE DOOR. COLORBOND 'MONUMENT'. ( D05 TIMBER FRAMED SLIDING DOORS. ALUMINIUM LOUVER DOOR, COLOR 'MONUMENT' NEW D06 GL01 CLEAR GLASS. ( GL02 OBSCURE GLASS. ( GL03 SILVER GREY REFLECTIVE GLASS. ( GL04 MID GREY TINTED GLASS. COLORBOND 'PALE EUCALYPT' METAL CLADDING TO WALLS AND AS SHOWN ON BALUSTRADES WITH STANDING SEAM PROFILE. COLORBOND 'WOODLAND GREY' CLADDING TO WALLS AND AS SHOWN ON BALUSTRADES WITH STANDING SEAM PROFILE. ( ME03 ) METAL PLATE SCALE EDGE DETAIL. COLORBOND 'MONUMENT'. ME04 METAL FEATURE POSTS OR BEAMS, 200x200, COLORBOND 'MONUMENT'. ALUMINIUM FLAT SHEET CLADDING, NOM. 3mm THICK, COLOR NEW 'MONUMENT'. FEATURE 'GREEN' MARBLE/NATURAL STONE. FEATURE 'RED' MARBLE/NATURAL STONE. ALUMINIUM SHROUD FEATURE. COLORBOND 'MONUMENT'. **REMOVED** 'BRIGHT & LIGHT' OFF WHITE COLOUR PRECAST PANELING. OC01 OFF FORM CONCRETE.  $(\mathsf{oco2})$ INTILL PANELS 140mm THICK WITH APPLIED FINISH TO MATCH OC01. NEW

| (AB01) | ALUMINIUM SUN BLADES, 60 x 600. COLORBOND 'MONUMENT'. NEW                                                                                    |
|--------|----------------------------------------------------------------------------------------------------------------------------------------------|
| (AB02) | ALUMINIUM SUN BLADES, 20 × 300 COLORBOND 'MONUMENT'.                                                                                         |
| (AF01) | This copied document is made available for the sole purpose of APPLIED FINISH/PAINTAILING Its CONSIDERATION AND LEVIEW AS PART Of a planning |
| AF02   | process under the Planning and Environment Act.  APPLIED FINISH/PANNTODERREDING HOUSE Which may                                              |
| AF03   | <mark>breach copyright.</mark><br>APPLIED FINIS <mark>H</mark> /PAINT - DULUX 'SPINACH GREEN'.                                               |
| AF04   | APPLIED FINISH TO MATCH PR01 'BRIGHT & LIGHT'.                                                                                               |
| AW01   | COMMERCIAL ALUMINIUM WINDOW FRAMING SYSTEM, COLOUR: POWDERCOAT 'MONUMENT'.                                                                   |
| BA01   | CLEAR TOUGHENED GLASS BALUSTRADE.                                                                                                            |
| BA02   | METAL PICKET BALUSTRADE TO FUTURE DETAIL. COLORBOND 'MONUMENT'.                                                                              |
| BR01   | GREEN COLOURED GLAZED BRICKWORK. REMOVED                                                                                                     |
| BR02   | RED COLOURED GLAZED BRICKWORK.                                                                                                               |
| CAN01  | STEEL FRAMED CANOPY WITH COLORBOND ALUMINIUM CLADDING COLOUR ' MONUMENT'.                                                                    |
| D01    | TIMBER FRAMED ENTRY DOORS. (SWING)                                                                                                           |
| D02    | FRAMELESS TOUGHENED CLEAR GLASS ENTRY DOORS.                                                                                                 |
| D03    | SOLID TIMBER ENTRY DOORS.                                                                                                                    |
| D04    | PERFORATED METAL GARAGE DOOR. COLORBOND 'MONUMENT'.                                                                                          |
| D05    | TIMBER FRAMED SLIDING DOORS.                                                                                                                 |
| D06    | ALUMINIUM LOUVER DOOR, COLOR 'MONUMENT' NEW                                                                                                  |
| GL01   | CLEAR GLASS.                                                                                                                                 |
| GL02   | OBSCURE GLASS.                                                                                                                               |
| GL03   | SILVER GREY REFLECTIVE GLASS.                                                                                                                |
| GL04   | MID GREY TINTED GLASS.                                                                                                                       |
| ME01   | COLORBOND 'PALE EUCALYPT' METAL CLADDING TO WALLS AND AS SHOWN ON BALUSTRADES WITH STANDING SEAM PROFILE. REMOVED                            |
| ME02   | COLORBOND 'WOODLAND GREY' CLADDING TO WALLS AND AS SHOWN ON BALUSTRADES WITH STANDING SEAM PROFILE.                                          |
| ME03   | METAL PLATE SCALE EDGE DETAIL. COLORBOND 'MONUMENT'.                                                                                         |
| ME04   | METAL FEATURE POSTS OR BEAMS, 200x200, COLORBOND 'MONUMENT'.                                                                                 |
| ME05   | ALUMINIUM FLAT SHEET CLADDING, NOM. 3mm THICK, COLOR NEW 'MONUMENT'.                                                                         |
| ST01   | FEATURE 'GREEN' MARBLE/NATURAL STONE.                                                                                                        |
| ST02   | FEATURE 'RED' MARBLE/NATURAL STONE.                                                                                                          |
| SH01   | ALUMINIUM SHROUD FEATURE. COLORBOND 'MONUMENT'.                                                                                              |
| PR01   | 'BRIGHT & LIGHT' OFF WHITE COLOUR PRECAST PANELING.                                                                                          |