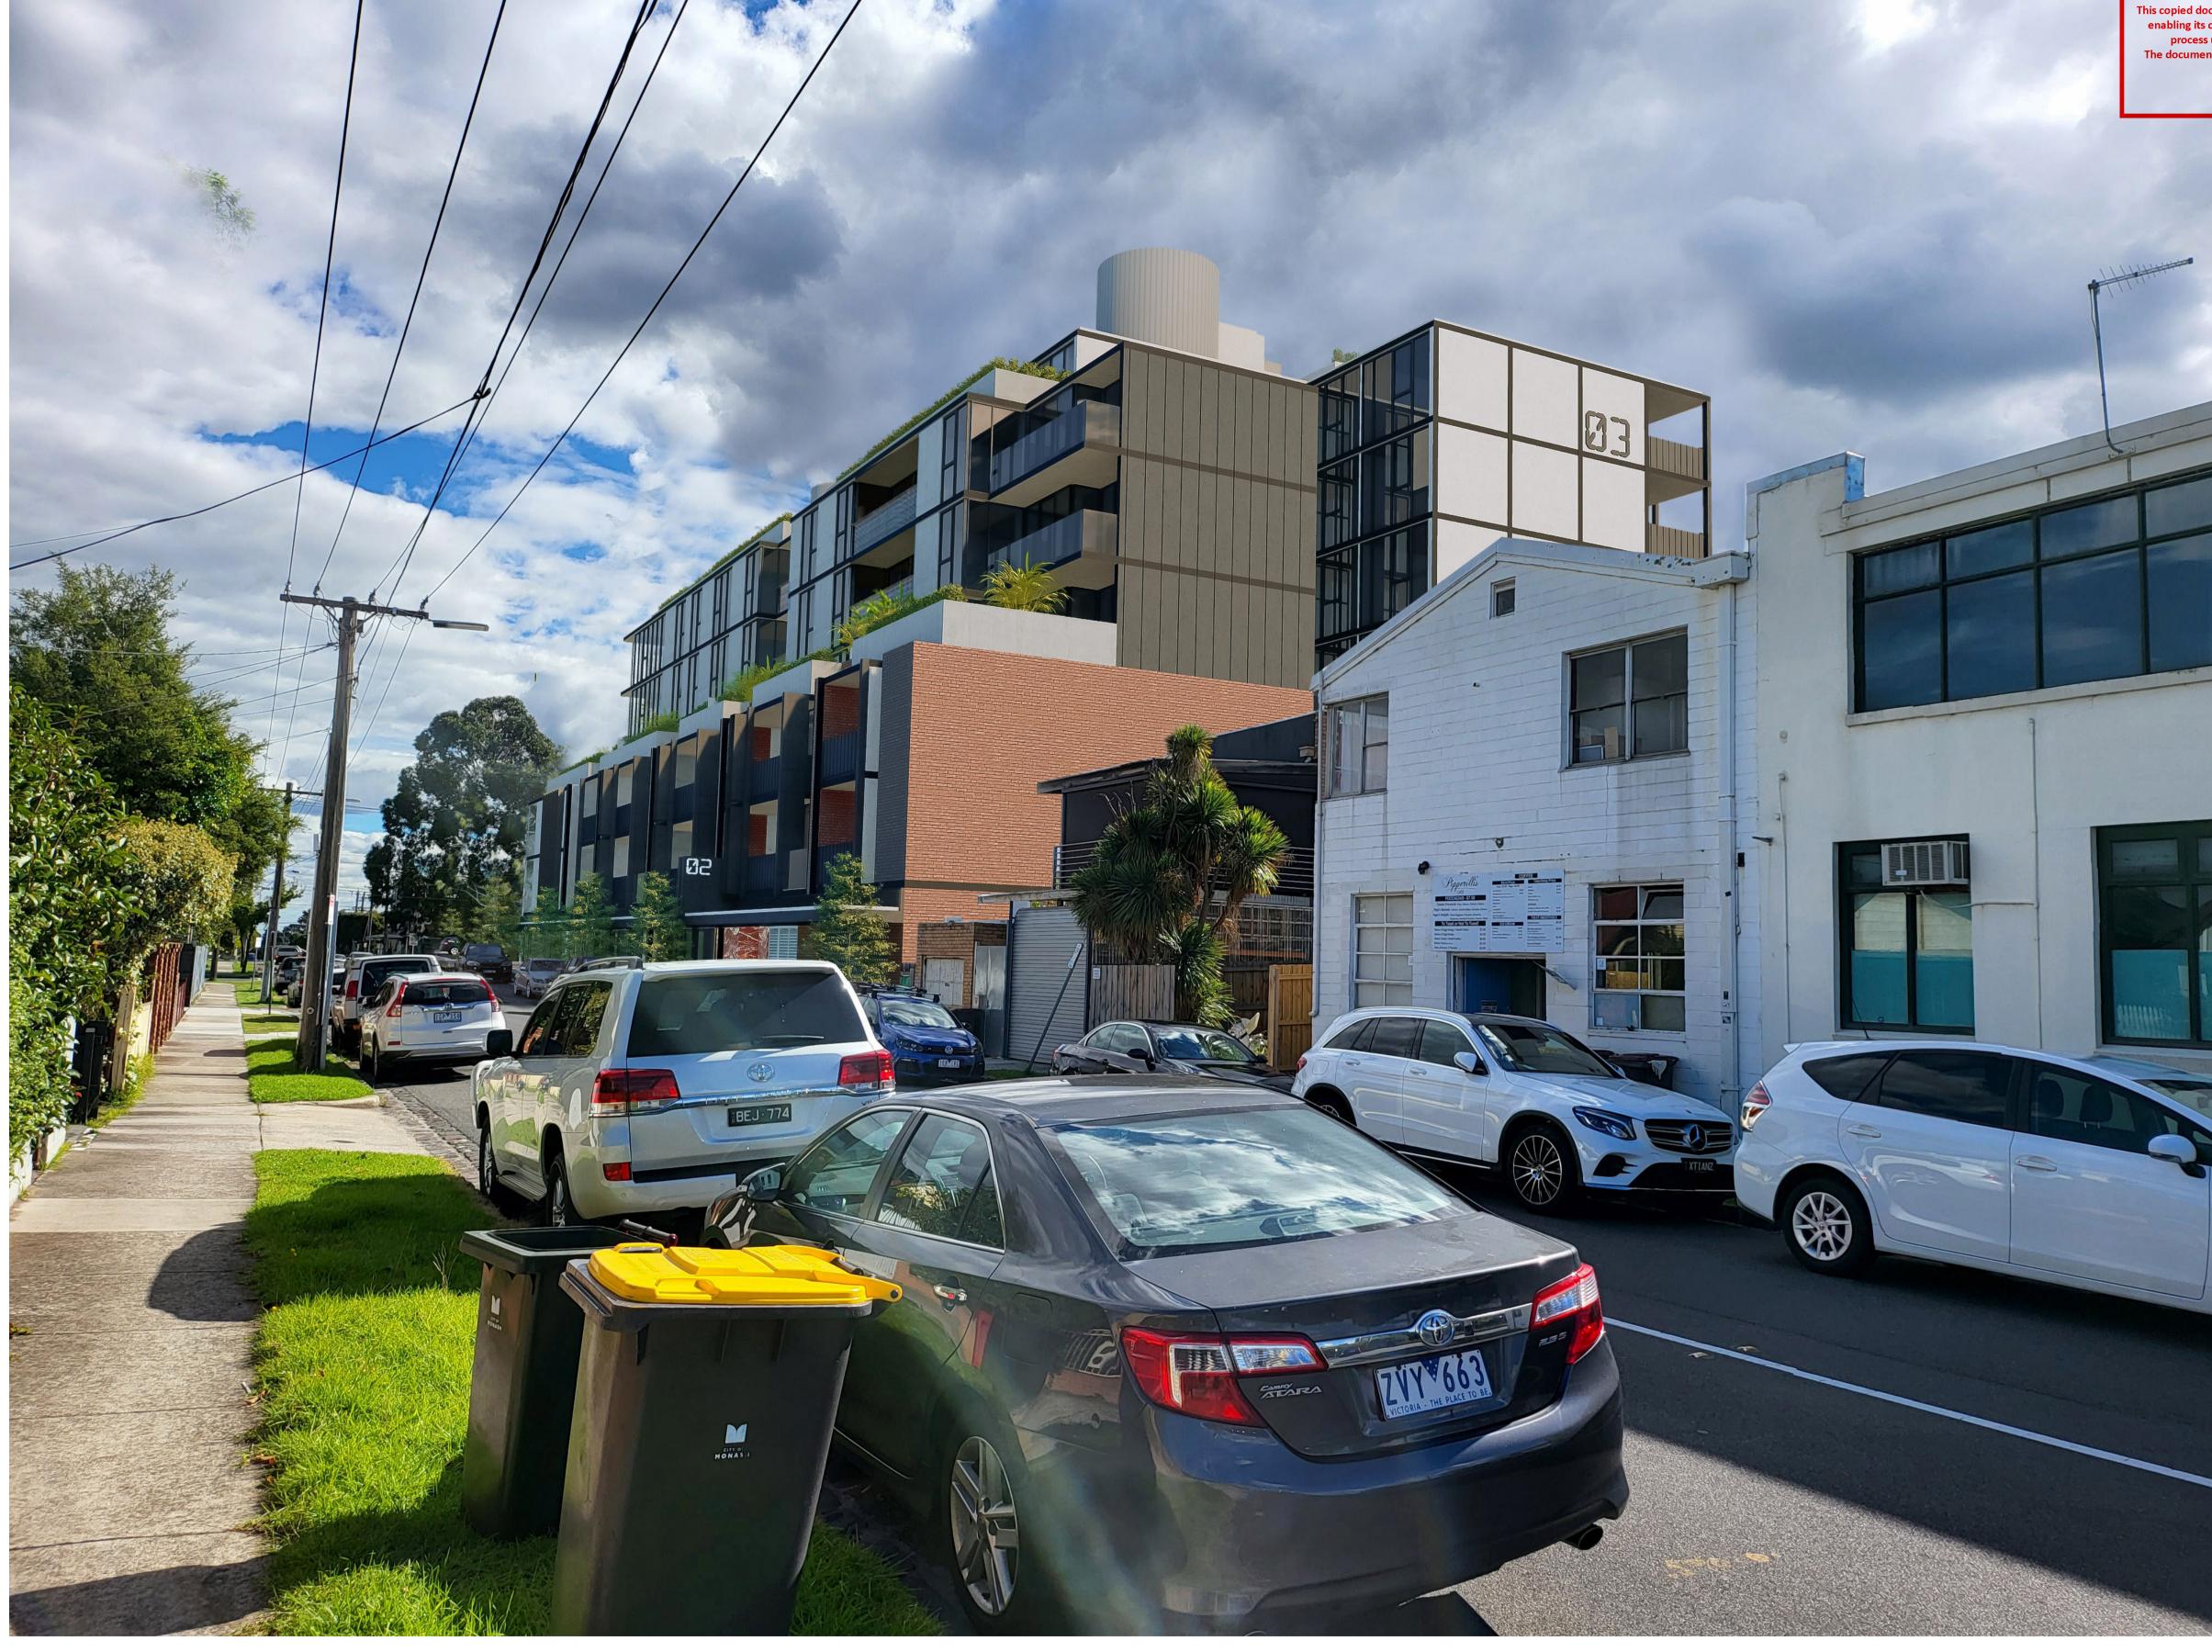

PROPOSED MIXED-USE DEVELOPMENT
12-14 JOHNSON STREET & 1 MILL ROAD,
OAKLEIGH

DRAWING TITLE:

WEST ELEVATION - JOHNSON STREET

| DATE:     | 05/07/2023 | JOB N°:  | 40007  |
|-----------|------------|----------|--------|
| SCALE:    | 1:100 @ A1 | REVISION | Nº: D  |
| DRAWN:    | ВНА        |          |        |
| DRAWING S | TATUS:     | DRAWING  | Nº:    |
| TOWNF     | PLANNING   |          | TP-301 |
|           |            |          |        |