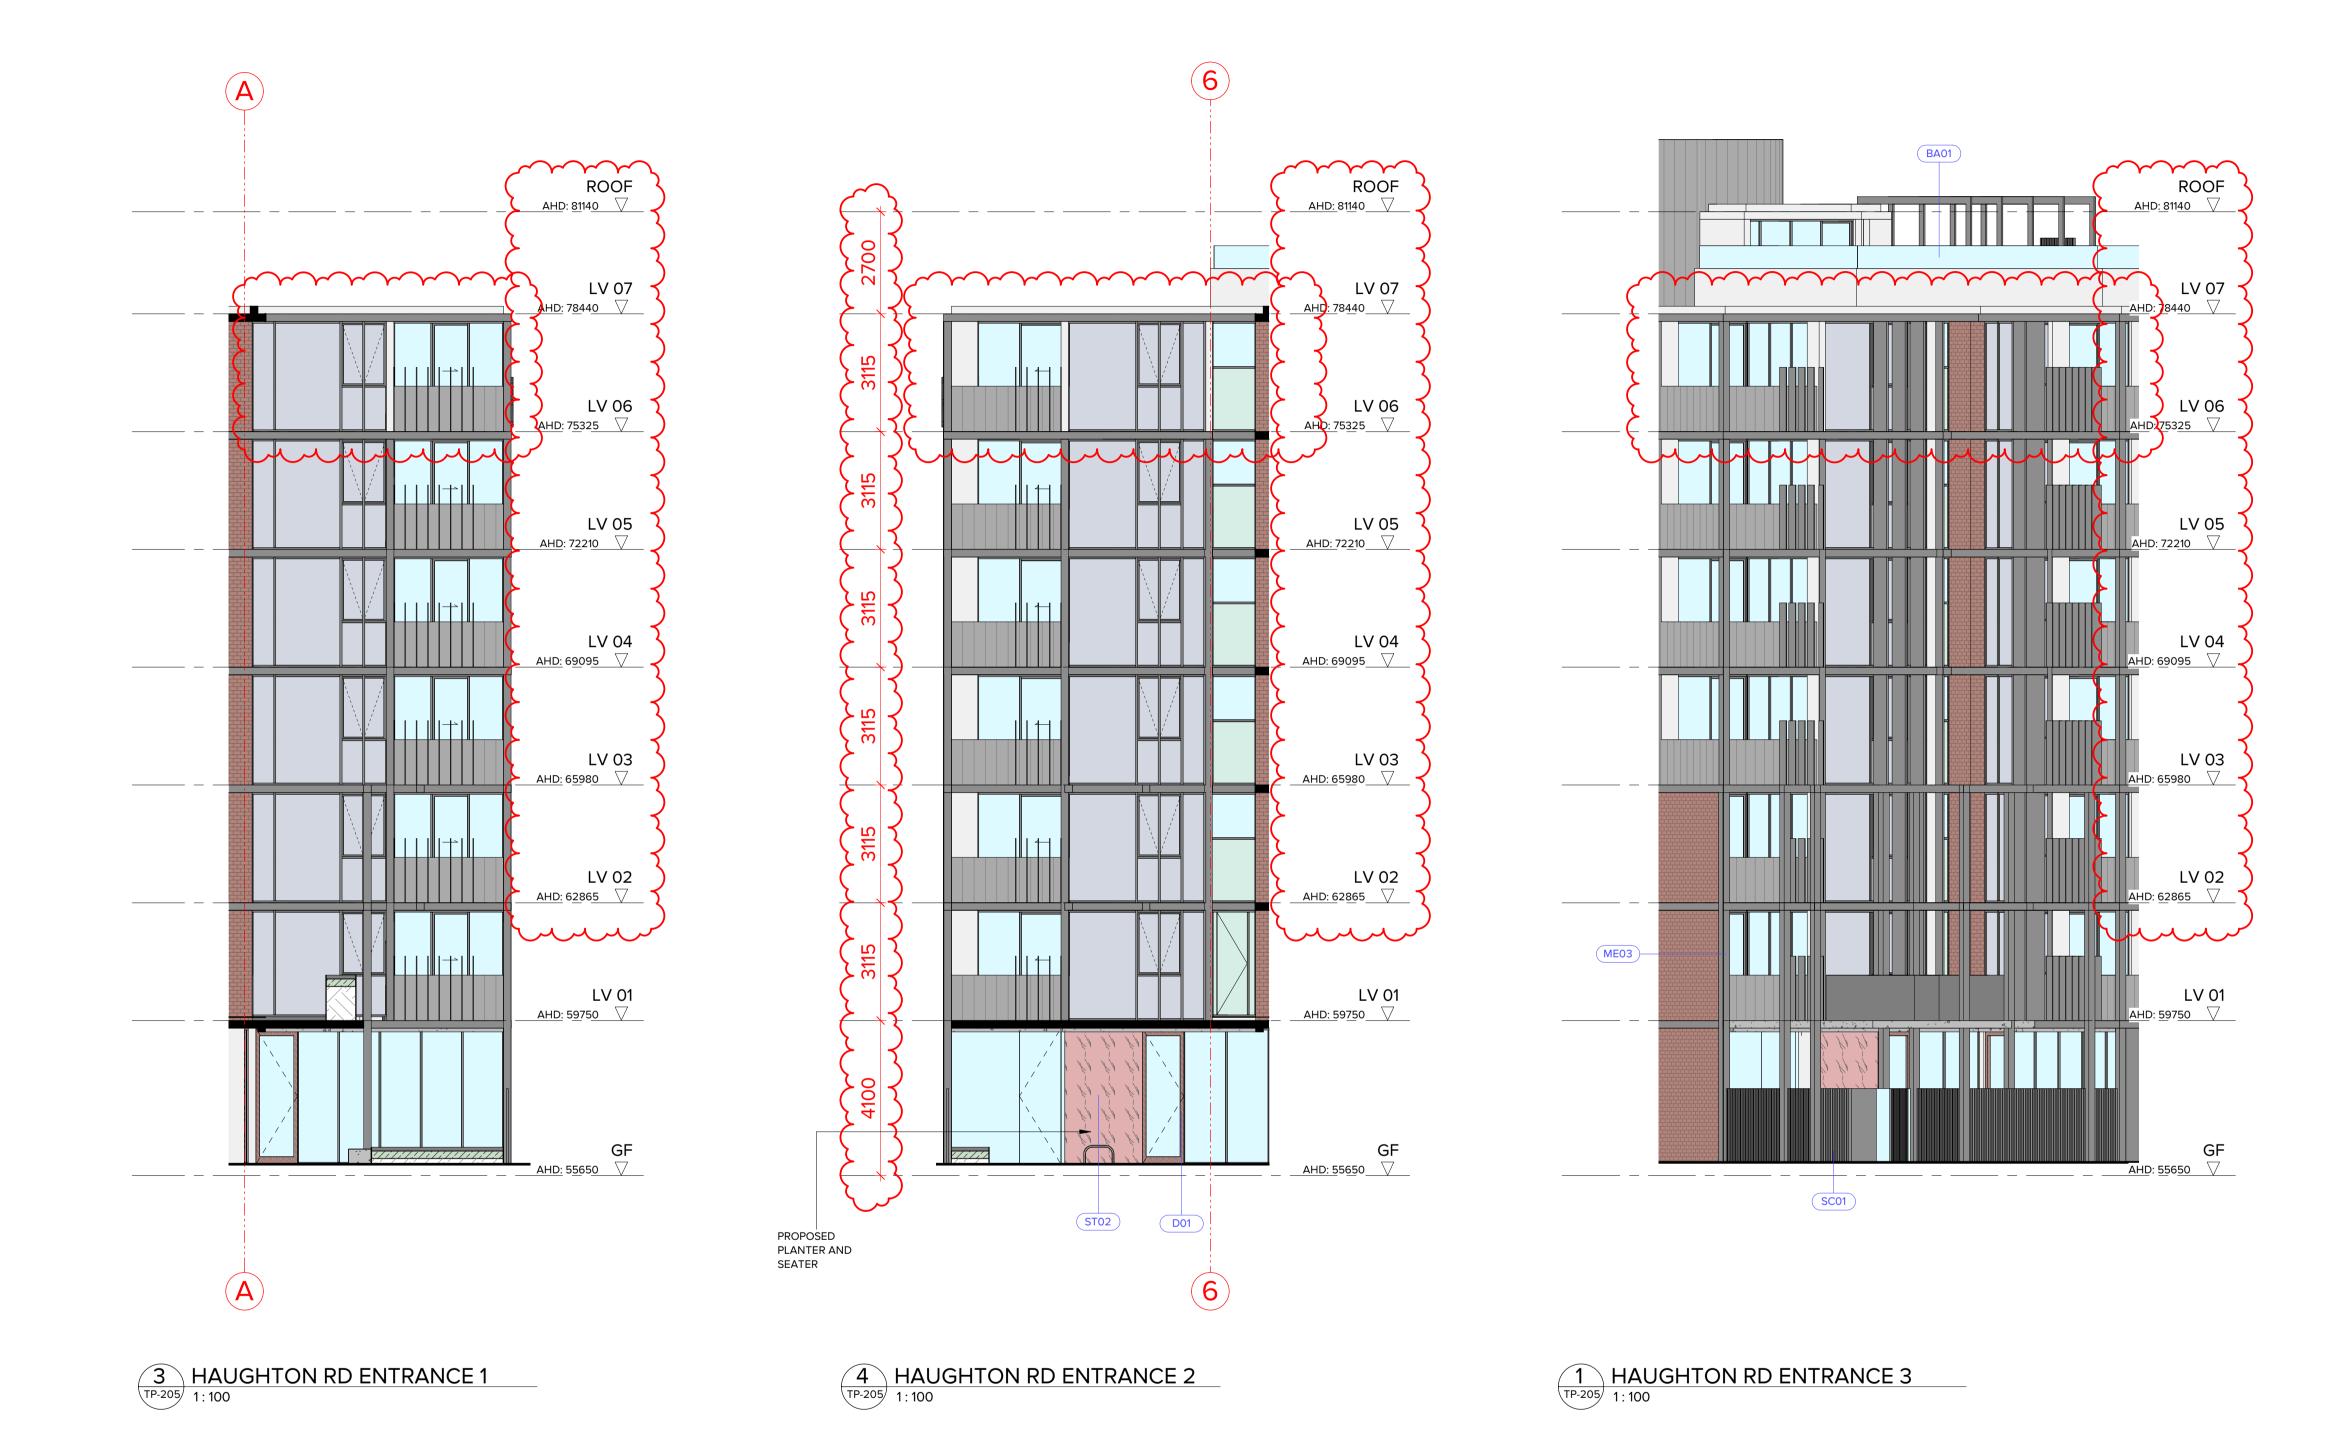

PROPOSED MIXED-USE DEVELOPMENT
12-14 JOHNSON STREET & 1 MILL ROAD,
OAKLEIGH
DRAWING TITLE:

PARTIAL ELEVATIONS - SHEET 01

| DATE:     | 27/06/2023 | JOB №: 4     | 0007 |
|-----------|------------|--------------|------|
| SCALE:    | 1:100 @ A1 | REVISION N°: | D    |
| DRAWN:    | ВНА        |              |      |
| DRAWING S | STATUS:    | DRAWING Nº:  |      |
| TOWN      | PLANNING   | TP-          | -305 |

PROPOSED MIXED-USE DEVELOPMENT
12-14 JOHNSON STREET & 1 MILL ROAD,
OAKLEIGH
DRAWING TITLE:

PARTIAL ELEVATIONS - SHEET 02

| DATE:     | 27/06/2023 | JOB Nº: 4    | 0007 |
|-----------|------------|--------------|------|
| SCALE:    | 1:100 @ A1 | REVISION N°: | D    |
| DRAWN:    | ВНА        |              |      |
| DRAWING S | STATUS:    | DRAWING Nº:  |      |
| TOWN      | PLANNING   | TP-          | 306  |