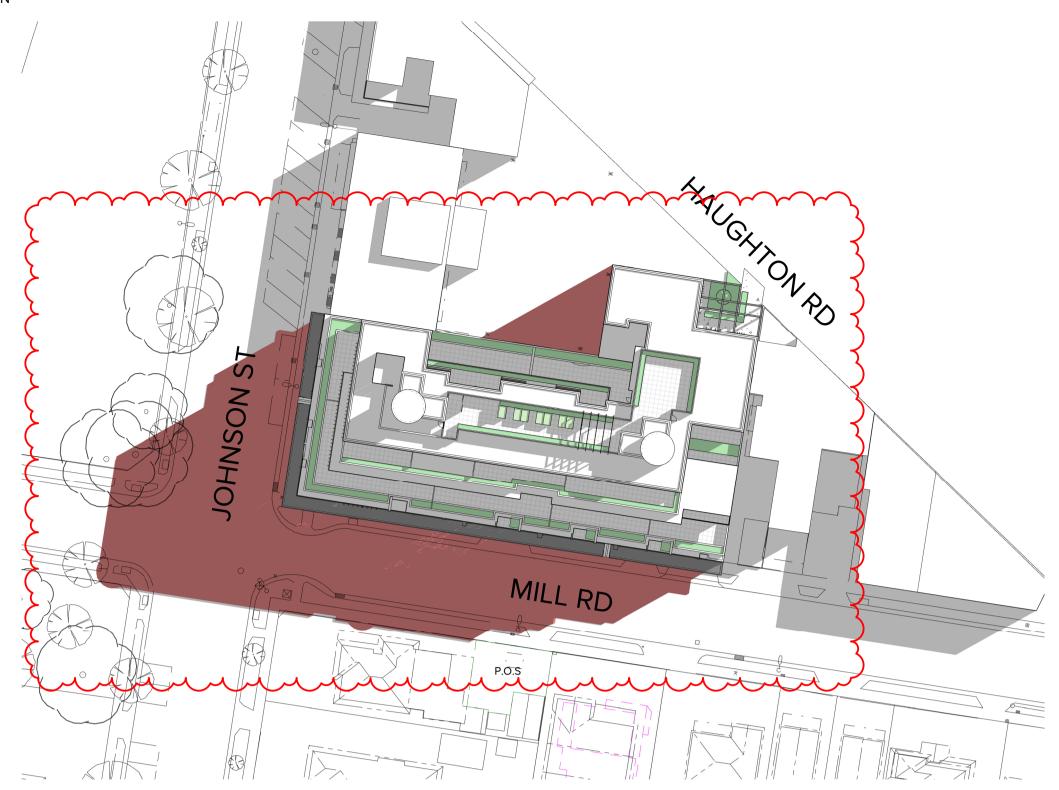

12-14 JOHNSON STREET & 1 MILL ROAD, OAKLEIGH

DRAWING TITLE:

| DATE:      | 27/06/2023 | JOB N°:  | 4000   |
|------------|------------|----------|--------|
| SCALE:     | 1:100 @ A1 | REVISION | Nº: [  |
| <br>DRAWN: | ВНА        |          |        |
| DRAWING S  | TATUS:     | DRAWING  | Nº:    |
| TOWNF      | PLANNING   | -        | ΓP-206 |
|            |            |          |        |