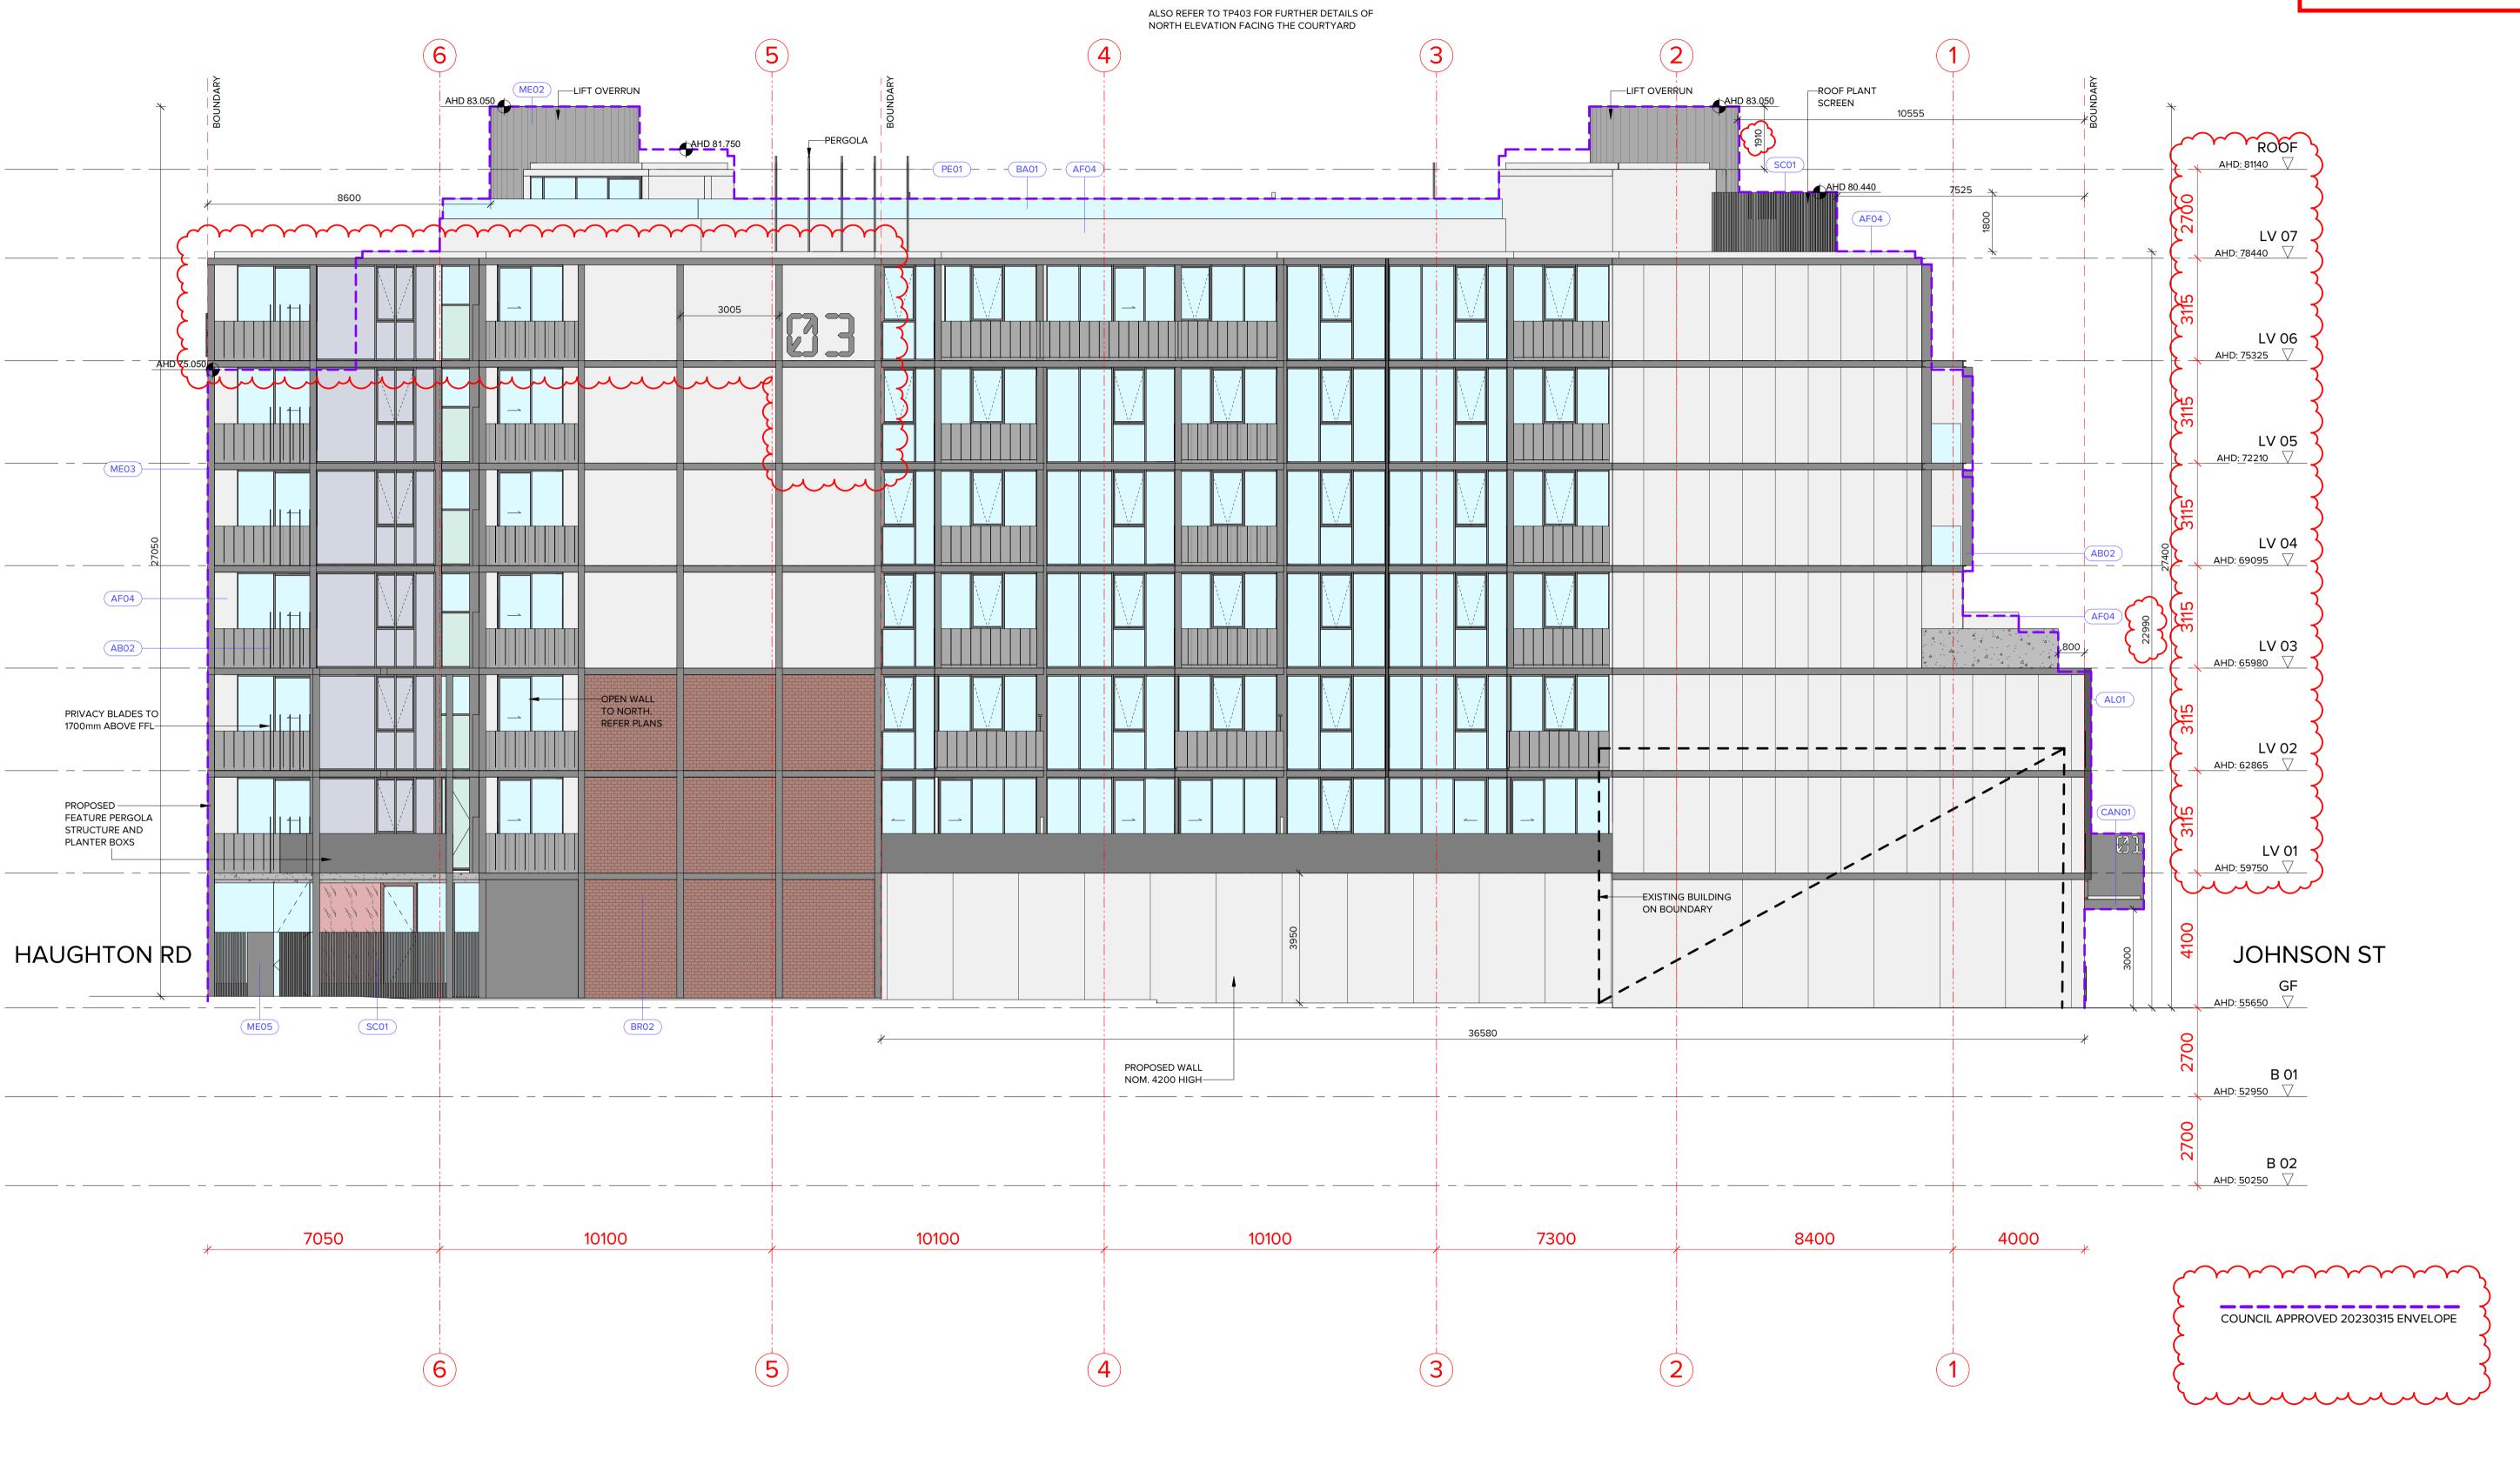

PROPOSED MIXED-USE DEVELOPMENT
12-14 JOHNSON STREET & 1 MILL ROAD,
OAKLEIGH
DRAWING TITLE:

NORTH ELEVATION

| DATE:     | 05/07/2023 | JOB N°:      | 4000  |
|-----------|------------|--------------|-------|
| SCALE:    | 1:100 @ A1 | REVISION N°: |       |
| DRAWN:    | ВНА        |              |       |
| DRAWING S | STATUS:    | DRAWING Nº   |       |
| TOWN      | PLANNING   | TF           | P-304 |