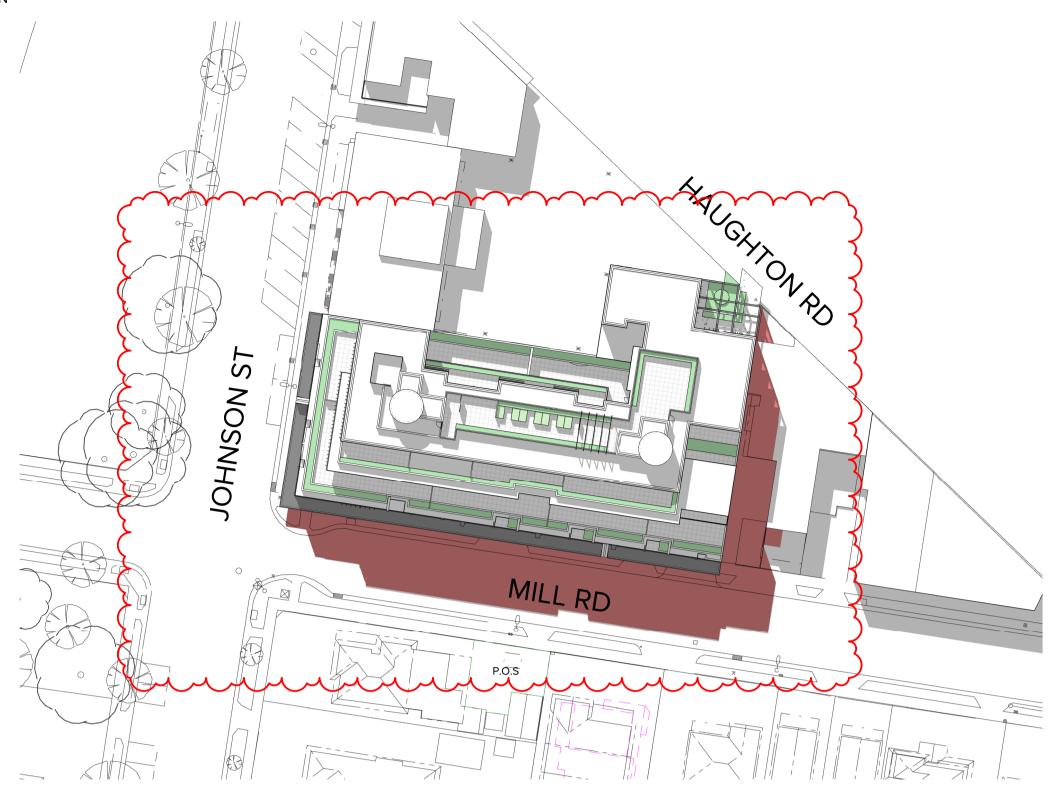

12-14 JOHNSON STREET & 1 MILL ROAD, OAKLEIGH DRAWING TITLE:

PROPOSED FLOOR PLAN - LEVEL 2

SCALE: REVISION N°: 1:100 @ A1 DRAWN: BHA DRAWING STATUS: DRAWING Nº: TOWNPLANNING TP-207

162 TOORAK ROAD SOUTH YARRA VICTORIA 3141 T: +61 3 9860 4000 ARBV REG. NO. 50072