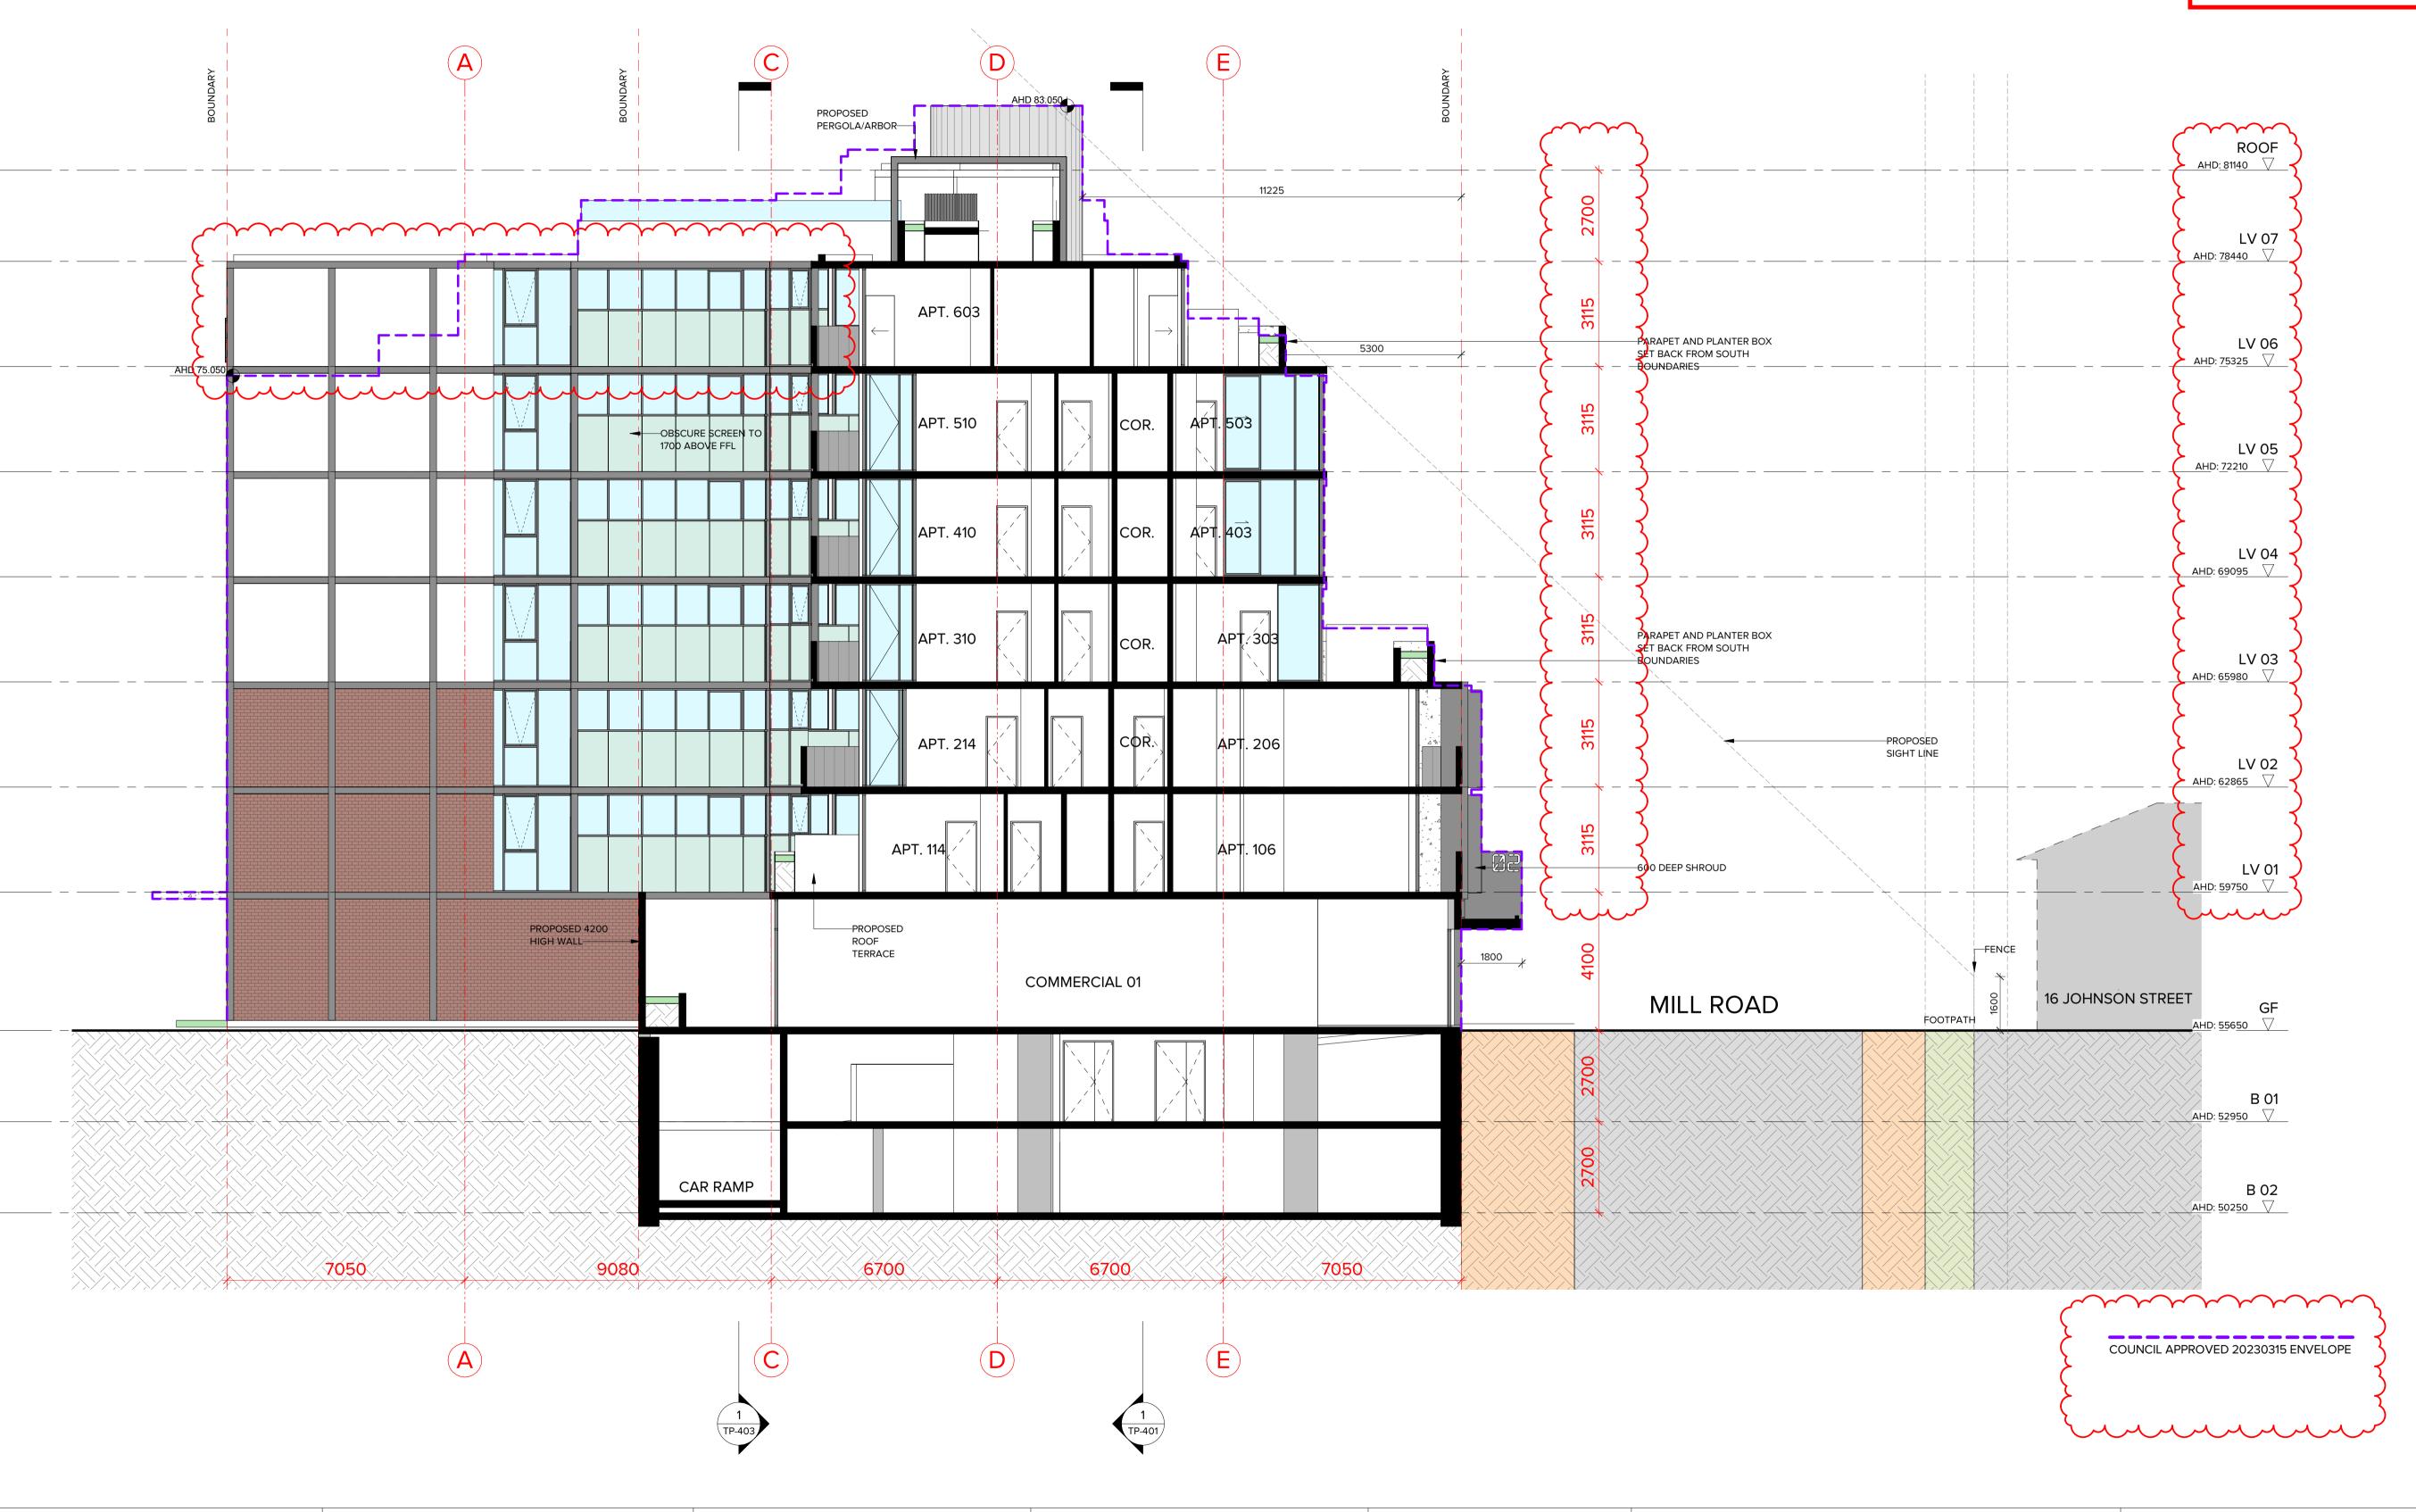

PROPOSED MIXED-USE DEVELOPMENT
12-14 JOHNSON STREET & 1 MILL ROAD,
OAKLEIGH
DRAWING TITLE:
PROPOSED SECTION 01

| DRAWN: BHA  DRAWING STATUS: DRAWING N°: |        | DATE:      | 05/07/2023 | JOB N°:    | 40007  |
|-----------------------------------------|--------|------------|------------|------------|--------|
| DRAWING STATUS: DRAWING N°:             |        | SCALE:     | 1:100 @ A1 | REVISION I | Nº: D  |
|                                         | DRAWN: |            | ВНА        |            |        |
| TOWNPLANNING TP-40                      |        | DRAWING ST | ΓATUS:     | DRAWING    | Nº:    |
|                                         |        |            |            |            | TP-401 |

MELBOURNE LONDON HANOI

162 TOORAK ROAD SOUTH YARRA VICTORIA 3141 T: +61 3 9860 4000 ARBV REG. NO. 50072 www.bh-architects.com

| Do not scale. All drawings, layouts and area calculations are indicative only and are subject to approval by the relevant Authorities and                                                                                                                                                                                                                                                                |                                      | REV | DATE     | DESCRIPTION                 | REV DATE | DESCRIPTION |
|----------------------------------------------------------------------------------------------------------------------------------------------------------------------------------------------------------------------------------------------------------------------------------------------------------------------------------------------------------------------------------------------------------|--------------------------------------|-----|----------|-----------------------------|----------|-------------|
|                                                                                                                                                                                                                                                                                                                                                                                                          |                                      | Α   | 05.07.22 | PLANNING PERMIT APPLICATION |          |             |
| alterations due to Design Development. I construction. All apartment and balcony a                                                                                                                                                                                                                                                                                                                       | 3                                    | В   | 21.11.22 | APPLICATION AMENDMENT       |          |             |
| Area in accordance with the Method of M                                                                                                                                                                                                                                                                                                                                                                  | leasurement for Residential Property | С   | 15.03.23 | APPLICATION AMENDMENT       |          |             |
| as published by the Property Council of A                                                                                                                                                                                                                                                                                                                                                                | australia.                           | D   | 27.06.23 | ISSUED FOR VCAT             |          |             |
| Charles                                                                                                                                                                                                                                                                                                                                                                                                  |                                      |     |          |                             |          |             |
| Checker                                                                                                                                                                                                                                                                                                                                                                                                  |                                      |     |          |                             |          |             |
| © COPYRIGHT Bruce Henderson Architects P/L REPRODUCTION OF THE WHOLE OR PART OF THE DOCUMENT CONSTITUTES AN INFRINGEMENT OF COPYRIGHT. THE INFORMATION, IDEAS AND CONCEPTS CONTAINED IN THIS DOCUMENT IS/ARE CONFIDENTIAL. THE RECIPIENT(S) OF THIS DOCUMENT IS/ARE PROHIBITED FROM DISCLOSING SUCH INFORMATION, IDEAS AND CONCEPTS TO ANY PERSON WITHOUT PRIOR WRITTEN CONSENT OF THE COPYRIGHT HOLDER. |                                      |     |          |                             |          |             |
|                                                                                                                                                                                                                                                                                                                                                                                                          |                                      |     |          |                             |          |             |
|                                                                                                                                                                                                                                                                                                                                                                                                          |                                      |     |          |                             |          |             |
|                                                                                                                                                                                                                                                                                                                                                                                                          |                                      |     |          |                             |          |             |

PROPOSED MIXED-USE DEVELOPMENT
12-14 JOHNSON STREET & 1 MILL ROAD,
OAKLEIGH
DRAWING TITLE:

PROPOSED SECTION 02

SCALE: 1:100 @ A1 REVISION N°: D

DRAWN: BHA

DRAWING STATUS: DRAWING N°:

TOWNPLANNING TP-402

JOB N°: