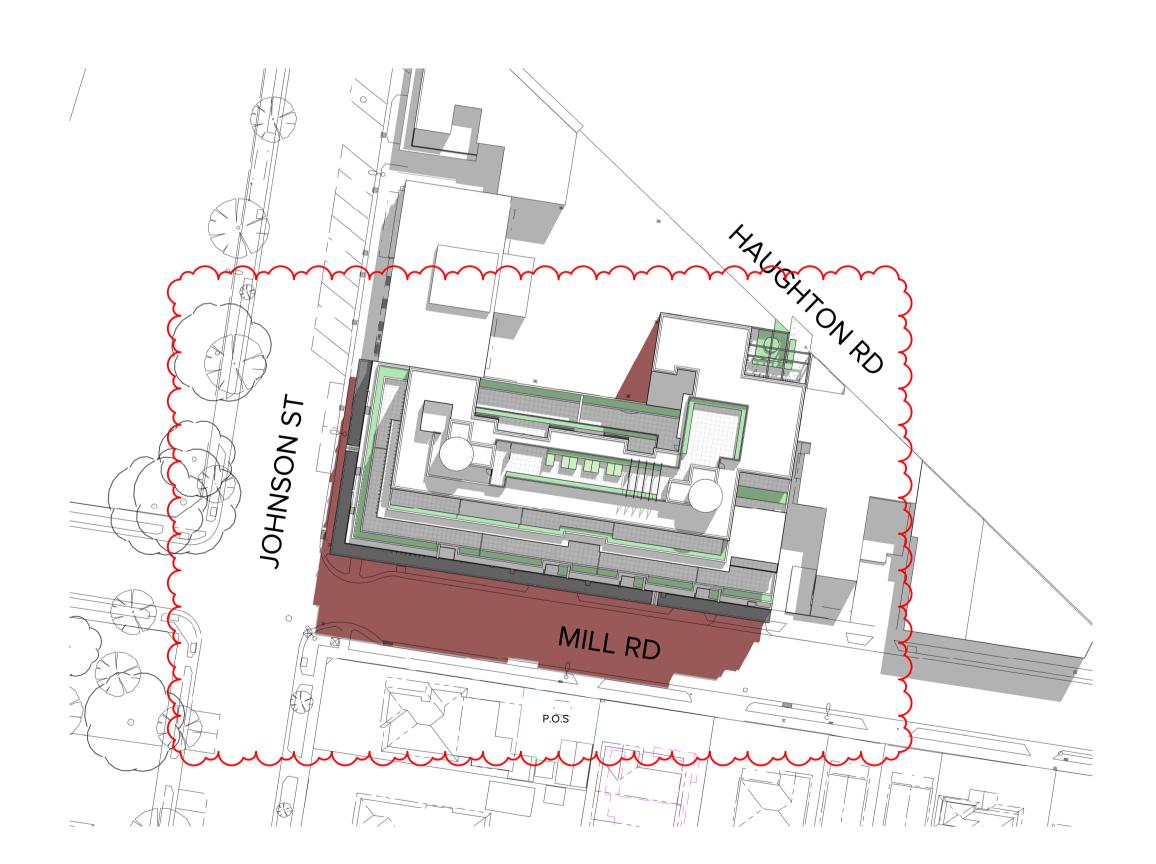

12-14 JOHNSON STREET & 1 MILL ROAD, OAKLEIGH DRAWING TITLE:

PROPOSED FLOOR PLAN - LEVEL 2

SCALE: REVISION N°: 1:100 @ A1 DRAWN: BHA DRAWING STATUS: DRAWING Nº: TOWNPLANNING TP-207

162 TOORAK ROAD SOUTH YARRA VICTORIA 3141 T: +61 3 9860 4000 ARBV REG. NO. 50072