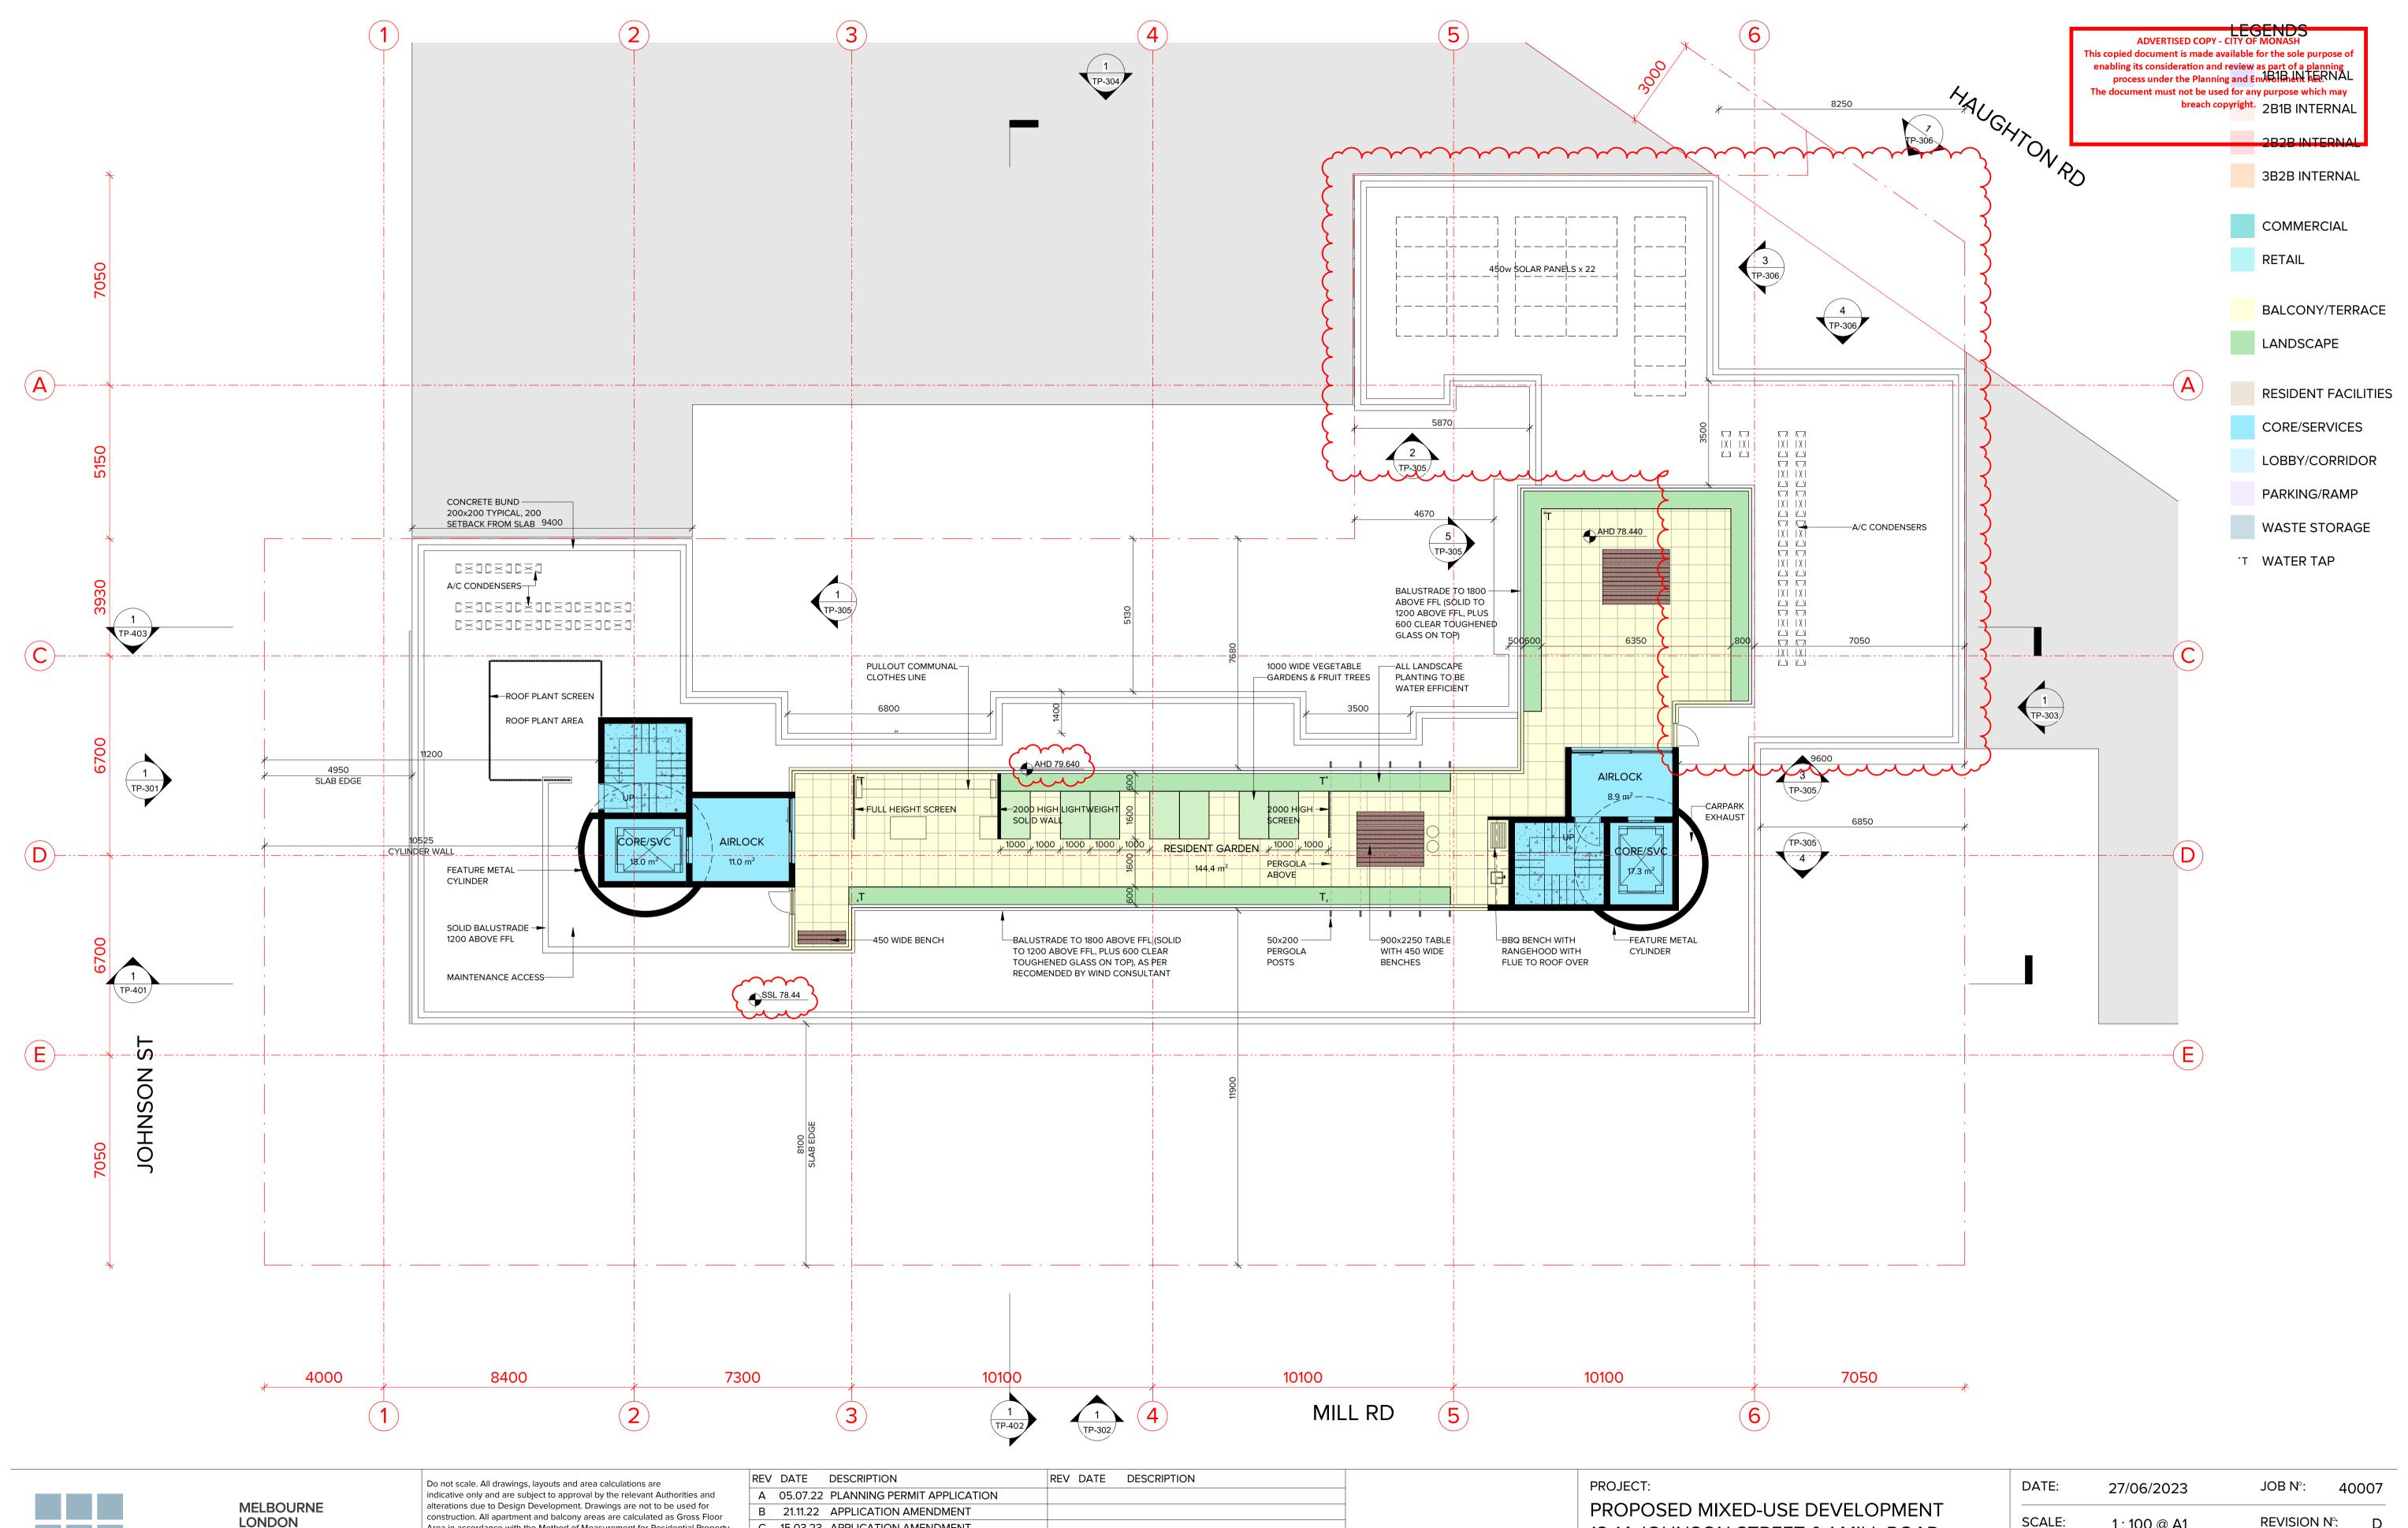

12-14 JOHNSON STREET & 1 MILL ROAD, OAKLEIGH

DRAWING TITLE:

PROPOSED FLOOR PLAN - ROOF

| DATE:      | 27/06/2023 | JOB №:     | 4000          |
|------------|------------|------------|---------------|
| SCALE:     | 1:100 @ A1 | REVISION N | <b>\</b> °: [ |
| <br>DRAWN: | ВНА        |            |               |
| DRAWING S  | TATUS:     | DRAWING I  | Nº:           |
| TOWNF      | PLANNING   | -          | TP-212        |