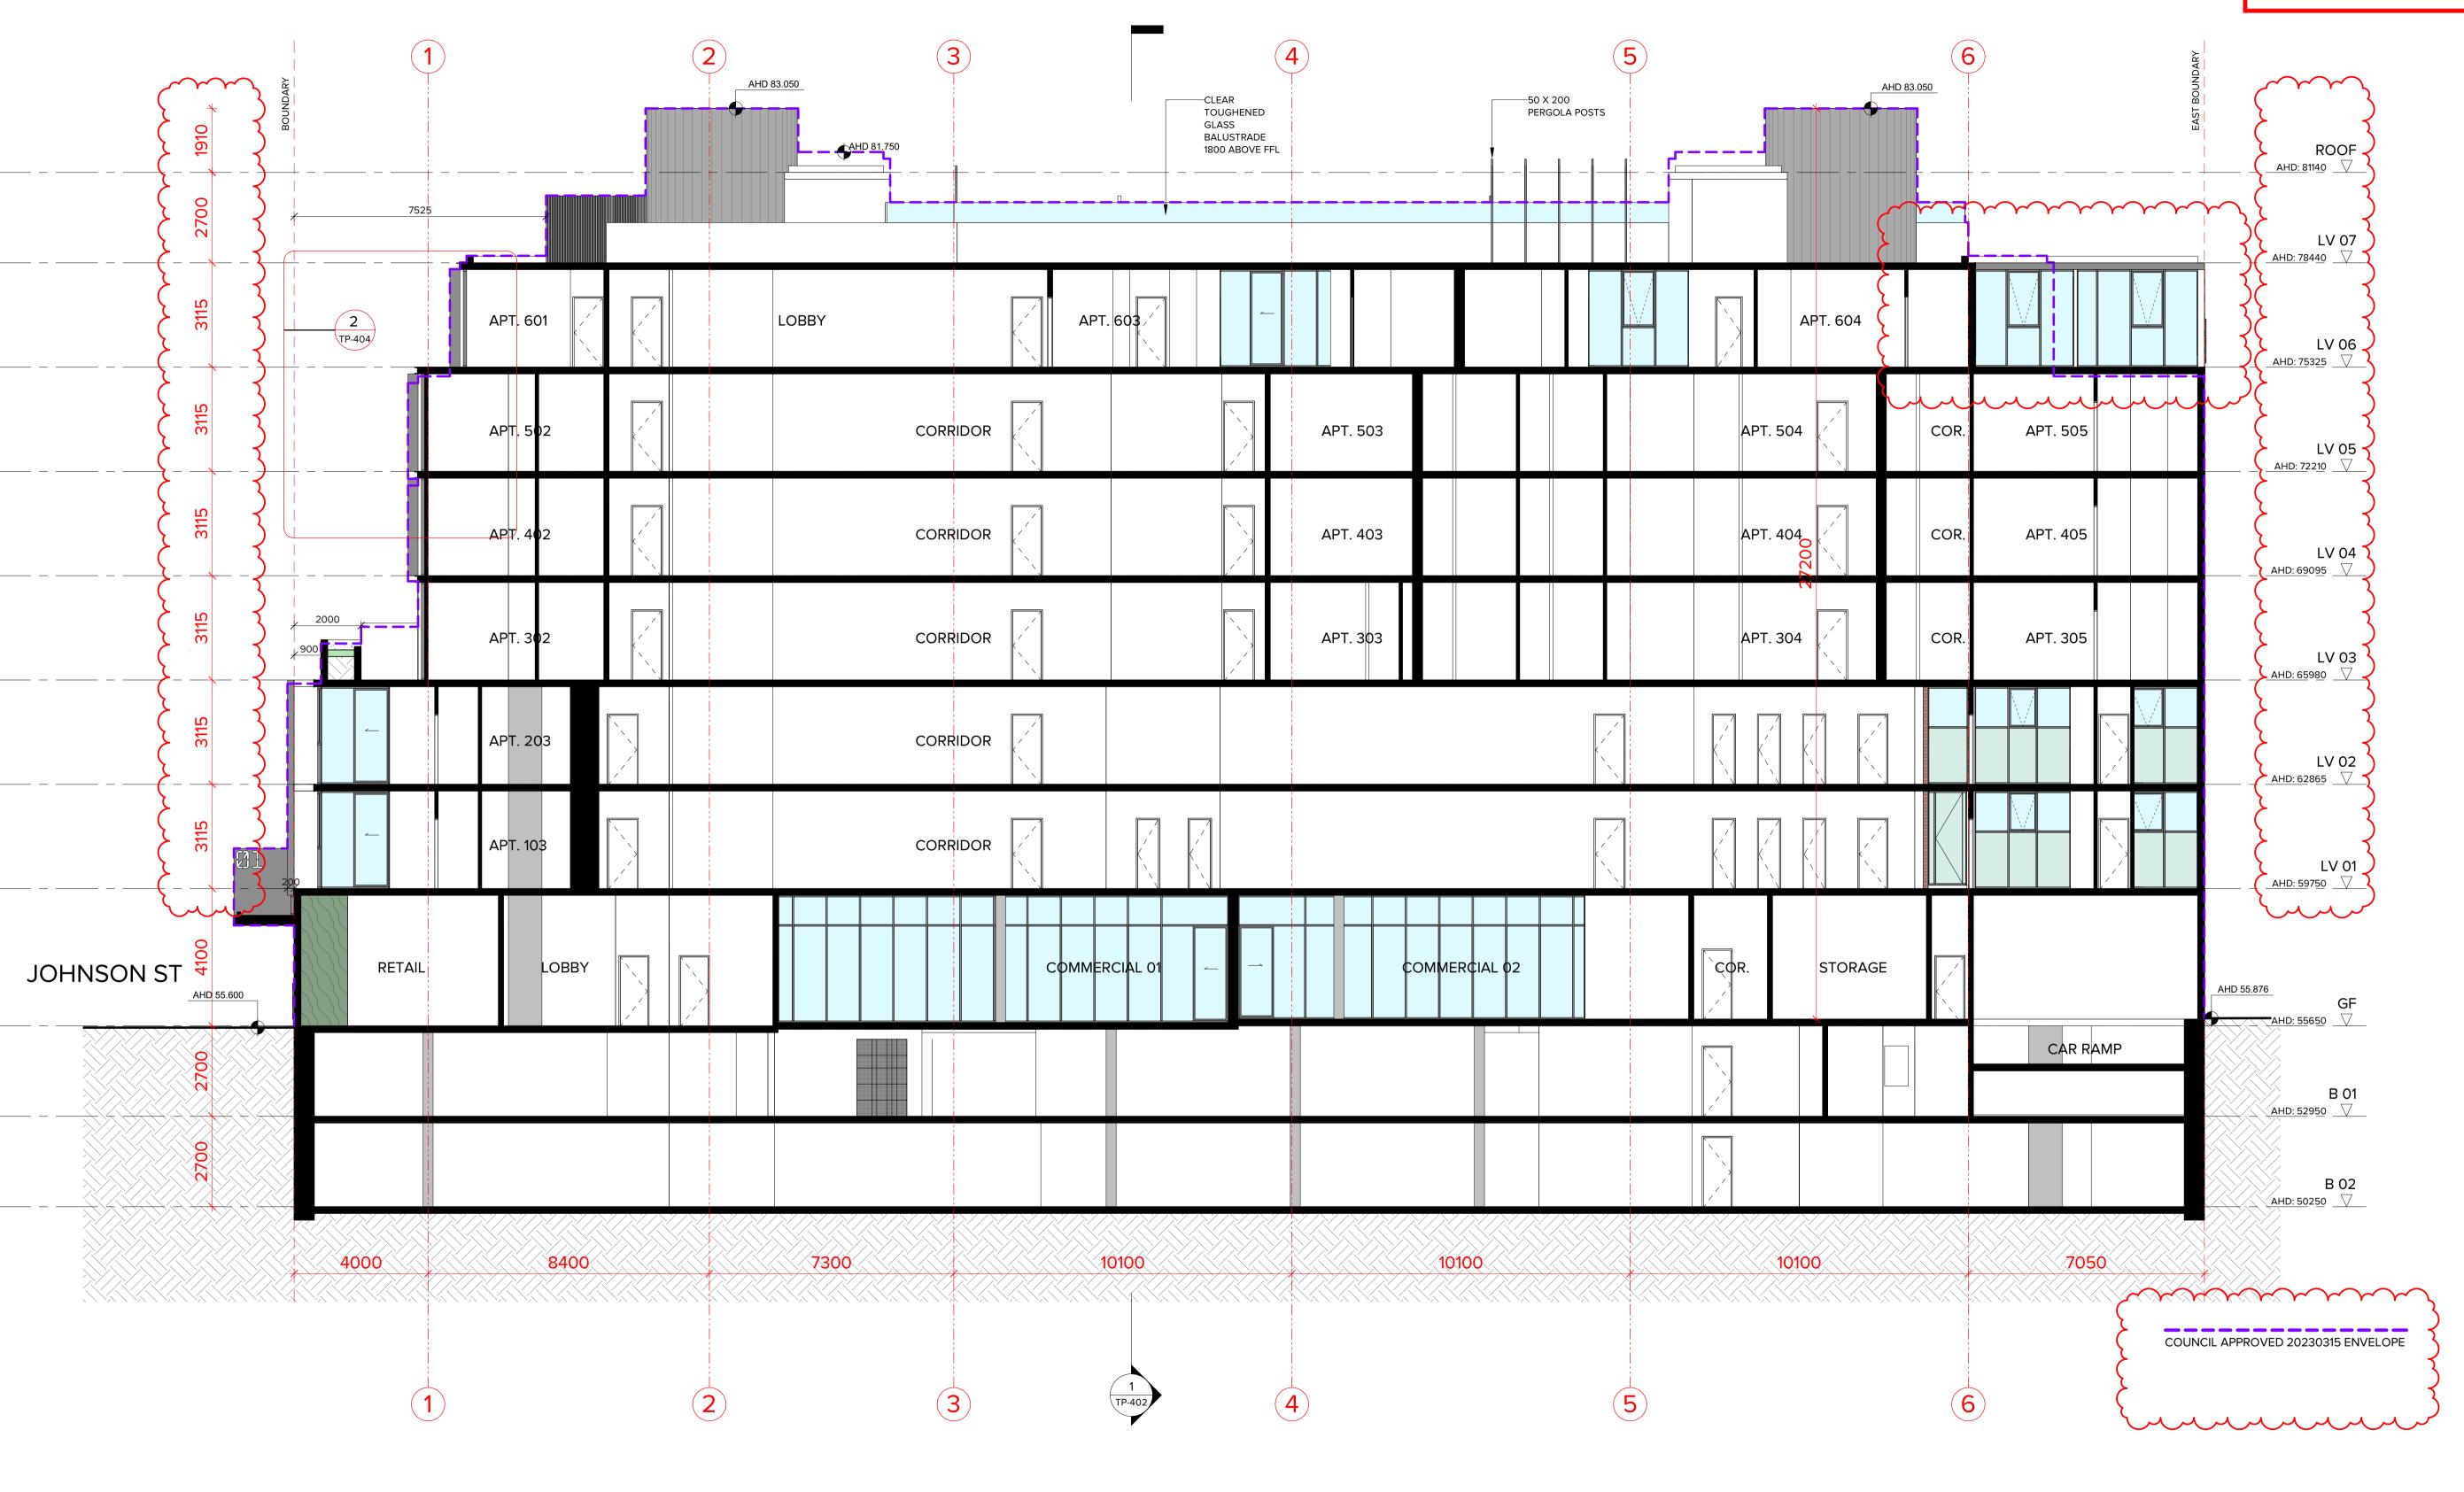

PROPOSED MIXED-USE DEVELOPMENT
12-14 JOHNSON STREET & 1 MILL ROAD,
OAKLEIGH
DRAWING TITLE:
PROPOSED SECTION 01

| DRAWN: BHA  DRAWING STATUS: DRAWING N°: |        | DATE:      | 05/07/2023 | JOB N°:    | 40007  |
|-----------------------------------------|--------|------------|------------|------------|--------|
| DRAWING STATUS: DRAWING N°:             |        | SCALE:     | 1:100 @ A1 | REVISION I | Nº: D  |
|                                         | DRAWN: |            | ВНА        |            |        |
| TOWNPLANNING TP-40                      |        | DRAWING ST | ΓATUS:     | DRAWING    | Nº:    |
|                                         |        |            |            |            | TP-401 |