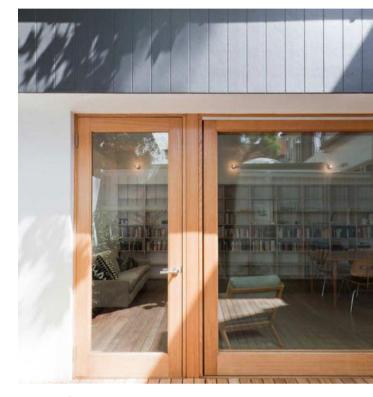

ALUMINIUM SUN BLADES, 60 x 600. COLORBOND 'MONUMENT'. NEW ALUMINIUM SUN BLADES, 2000 PROCESS COPPEDITY OF MONASHIT AB02 This copied document is made available for the sole purpose of APPLIED FINISH/PAINTHIS CONSIDERATION and review as part of a planning AF01 process under the Planning and Environment Act.
APPLIED FINISH/PANATOS WHICH MANAGEMENT PROCESSION OF THE PROPERTY OF THE PROP APPLIED FINIS<mark>H</mark>/PAINT - DULUX 'SPINACH GREEN'. COMMERCIAL ALUMINIUM WINDOW FRAMING SYSTEM, COLOUR: POWDERCOAT 'MONUMENT'. CLEAR TOUGHENED GLASS BALUSTRADE. BA02 METAL PICKET BALUSTRADE TO FUTURE DETAIL. COLORBOND BR01 GREEN COLOURED GLAZED BRICKWORK. REMOVED RED COLOURED GLAZED BRICKWORK. (CAN01) STEEL FRAMED CANOPY WITH COLORBOND ALUMINIUM CLADDING COLOUR ' MONUMENT'. D01 TIMBER FRAMED ENTRY DOORS. (SWING) ( D02 FRAMELESS TOUGHENED CLEAR GLASS ENTRY DOORS. ( D03 SOLID TIMBER ENTRY DOORS. D04 PERFORATED METAL GARAGE DOOR. COLORBOND 'MONUMENT'. ( D05 TIMBER FRAMED SLIDING DOORS. ALUMINIUM LOUVER DOOR, COLOR 'MONUMENT' NEW D06 GL01 CLEAR GLASS. ( GL02 OBSCURE GLASS. ( GL03 SILVER GREY REFLECTIVE GLASS. ( GL04 MID GREY TINTED GLASS. COLORBOND 'PALE EUCALYPT' METAL CLADDING TO WALLS AND AS SHOWN ON BALUSTRADES WITH STANDING SEAM PROFILE. COLORBOND 'WOODLAND GREY' CLADDING TO WALLS AND AS SHOWN ON BALUSTRADES WITH STANDING SEAM PROFILE. ( ME03 ) METAL PLATE SCALE EDGE DETAIL. COLORBOND 'MONUMENT'. ME04 METAL FEATURE POSTS OR BEAMS, 200x200, COLORBOND 'MONUMENT'. ALUMINIUM FLAT SHEET CLADDING, NOM. 3mm THICK, COLOR NEW 'MONUMENT'. FEATURE 'GREEN' MARBLE/NATURAL STONE. FEATURE 'RED' MARBLE/NATURAL STONE. ALUMINIUM SHROUD FEATURE. COLORBOND 'MONUMENT'. **REMOVED** 'BRIGHT & LIGHT' OFF WHITE COLOUR PRECAST PANELING. OC01 OFF FORM CONCRETE.  $(\mathsf{oco2})$ INTILL PANELS 140mm THICK WITH APPLIED FINISH TO MATCH OC01. NEW

| (AB01) | ALUMINIUM SUN BLADES, 60 x 600. COLORBOND 'MONUMENT'. NEW                                                                                    |
|--------|----------------------------------------------------------------------------------------------------------------------------------------------|
| (AB02) | ALUMINIUM SUN BLADES, 20 × 300 COLORBOND 'MONUMENT'.                                                                                         |
| (AF01) | This copied document is made available for the sole purpose of APPLIED FINISH/PAINTAILING Its CONSIDERATION AND LEVIEW AS PART Of a planning |
| AF02   | process under the Planning and Environment Act.  APPLIED FINISH/PANNTODERREDING HOUSE Which may                                              |
| AF03   | <mark>breach copyright.</mark><br>APPLIED FINIS <mark>H</mark> /PAINT - DULUX 'SPINACH GREEN'.                                               |
| AF04   | APPLIED FINISH TO MATCH PR01 'BRIGHT & LIGHT'.                                                                                               |
| AW01   | COMMERCIAL ALUMINIUM WINDOW FRAMING SYSTEM, COLOUR: POWDERCOAT 'MONUMENT'.                                                                   |
| BA01   | CLEAR TOUGHENED GLASS BALUSTRADE.                                                                                                            |
| BA02   | METAL PICKET BALUSTRADE TO FUTURE DETAIL. COLORBOND 'MONUMENT'.                                                                              |
| BR01   | GREEN COLOURED GLAZED BRICKWORK. REMOVED                                                                                                     |
| BR02   | RED COLOURED GLAZED BRICKWORK.                                                                                                               |
| CAN01  | STEEL FRAMED CANOPY WITH COLORBOND ALUMINIUM CLADDING COLOUR ' MONUMENT'.                                                                    |
| D01    | TIMBER FRAMED ENTRY DOORS. (SWING)                                                                                                           |
| D02    | FRAMELESS TOUGHENED CLEAR GLASS ENTRY DOORS.                                                                                                 |
| D03    | SOLID TIMBER ENTRY DOORS.                                                                                                                    |
| D04    | PERFORATED METAL GARAGE DOOR. COLORBOND 'MONUMENT'.                                                                                          |
| D05    | TIMBER FRAMED SLIDING DOORS.                                                                                                                 |
| D06    | ALUMINIUM LOUVER DOOR, COLOR 'MONUMENT' NEW                                                                                                  |
| GL01   | CLEAR GLASS.                                                                                                                                 |
| GL02   | OBSCURE GLASS.                                                                                                                               |
| GL03   | SILVER GREY REFLECTIVE GLASS.                                                                                                                |
| GL04   | MID GREY TINTED GLASS.                                                                                                                       |
| ME01   | COLORBOND 'PALE EUCALYPT' METAL CLADDING TO WALLS AND AS SHOWN ON BALUSTRADES WITH STANDING SEAM PROFILE. REMOVED                            |
| ME02   | COLORBOND 'WOODLAND GREY' CLADDING TO WALLS AND AS SHOWN ON BALUSTRADES WITH STANDING SEAM PROFILE.                                          |
| ME03   | METAL PLATE SCALE EDGE DETAIL. COLORBOND 'MONUMENT'.                                                                                         |
| ME04   | METAL FEATURE POSTS OR BEAMS, 200x200, COLORBOND 'MONUMENT'.                                                                                 |
| ME05   | ALUMINIUM FLAT SHEET CLADDING, NOM. 3mm THICK, COLOR NEW 'MONUMENT'.                                                                         |
| ST01   | FEATURE 'GREEN' MARBLE/NATURAL STONE.                                                                                                        |
| ST02   | FEATURE 'RED' MARBLE/NATURAL STONE.                                                                                                          |
| SH01   | ALUMINIUM SHROUD FEATURE. COLORBOND 'MONUMENT'.                                                                                              |
| PR01   | 'BRIGHT & LIGHT' OFF WHITE COLOUR PRECAST PANELING.                                                                                          |