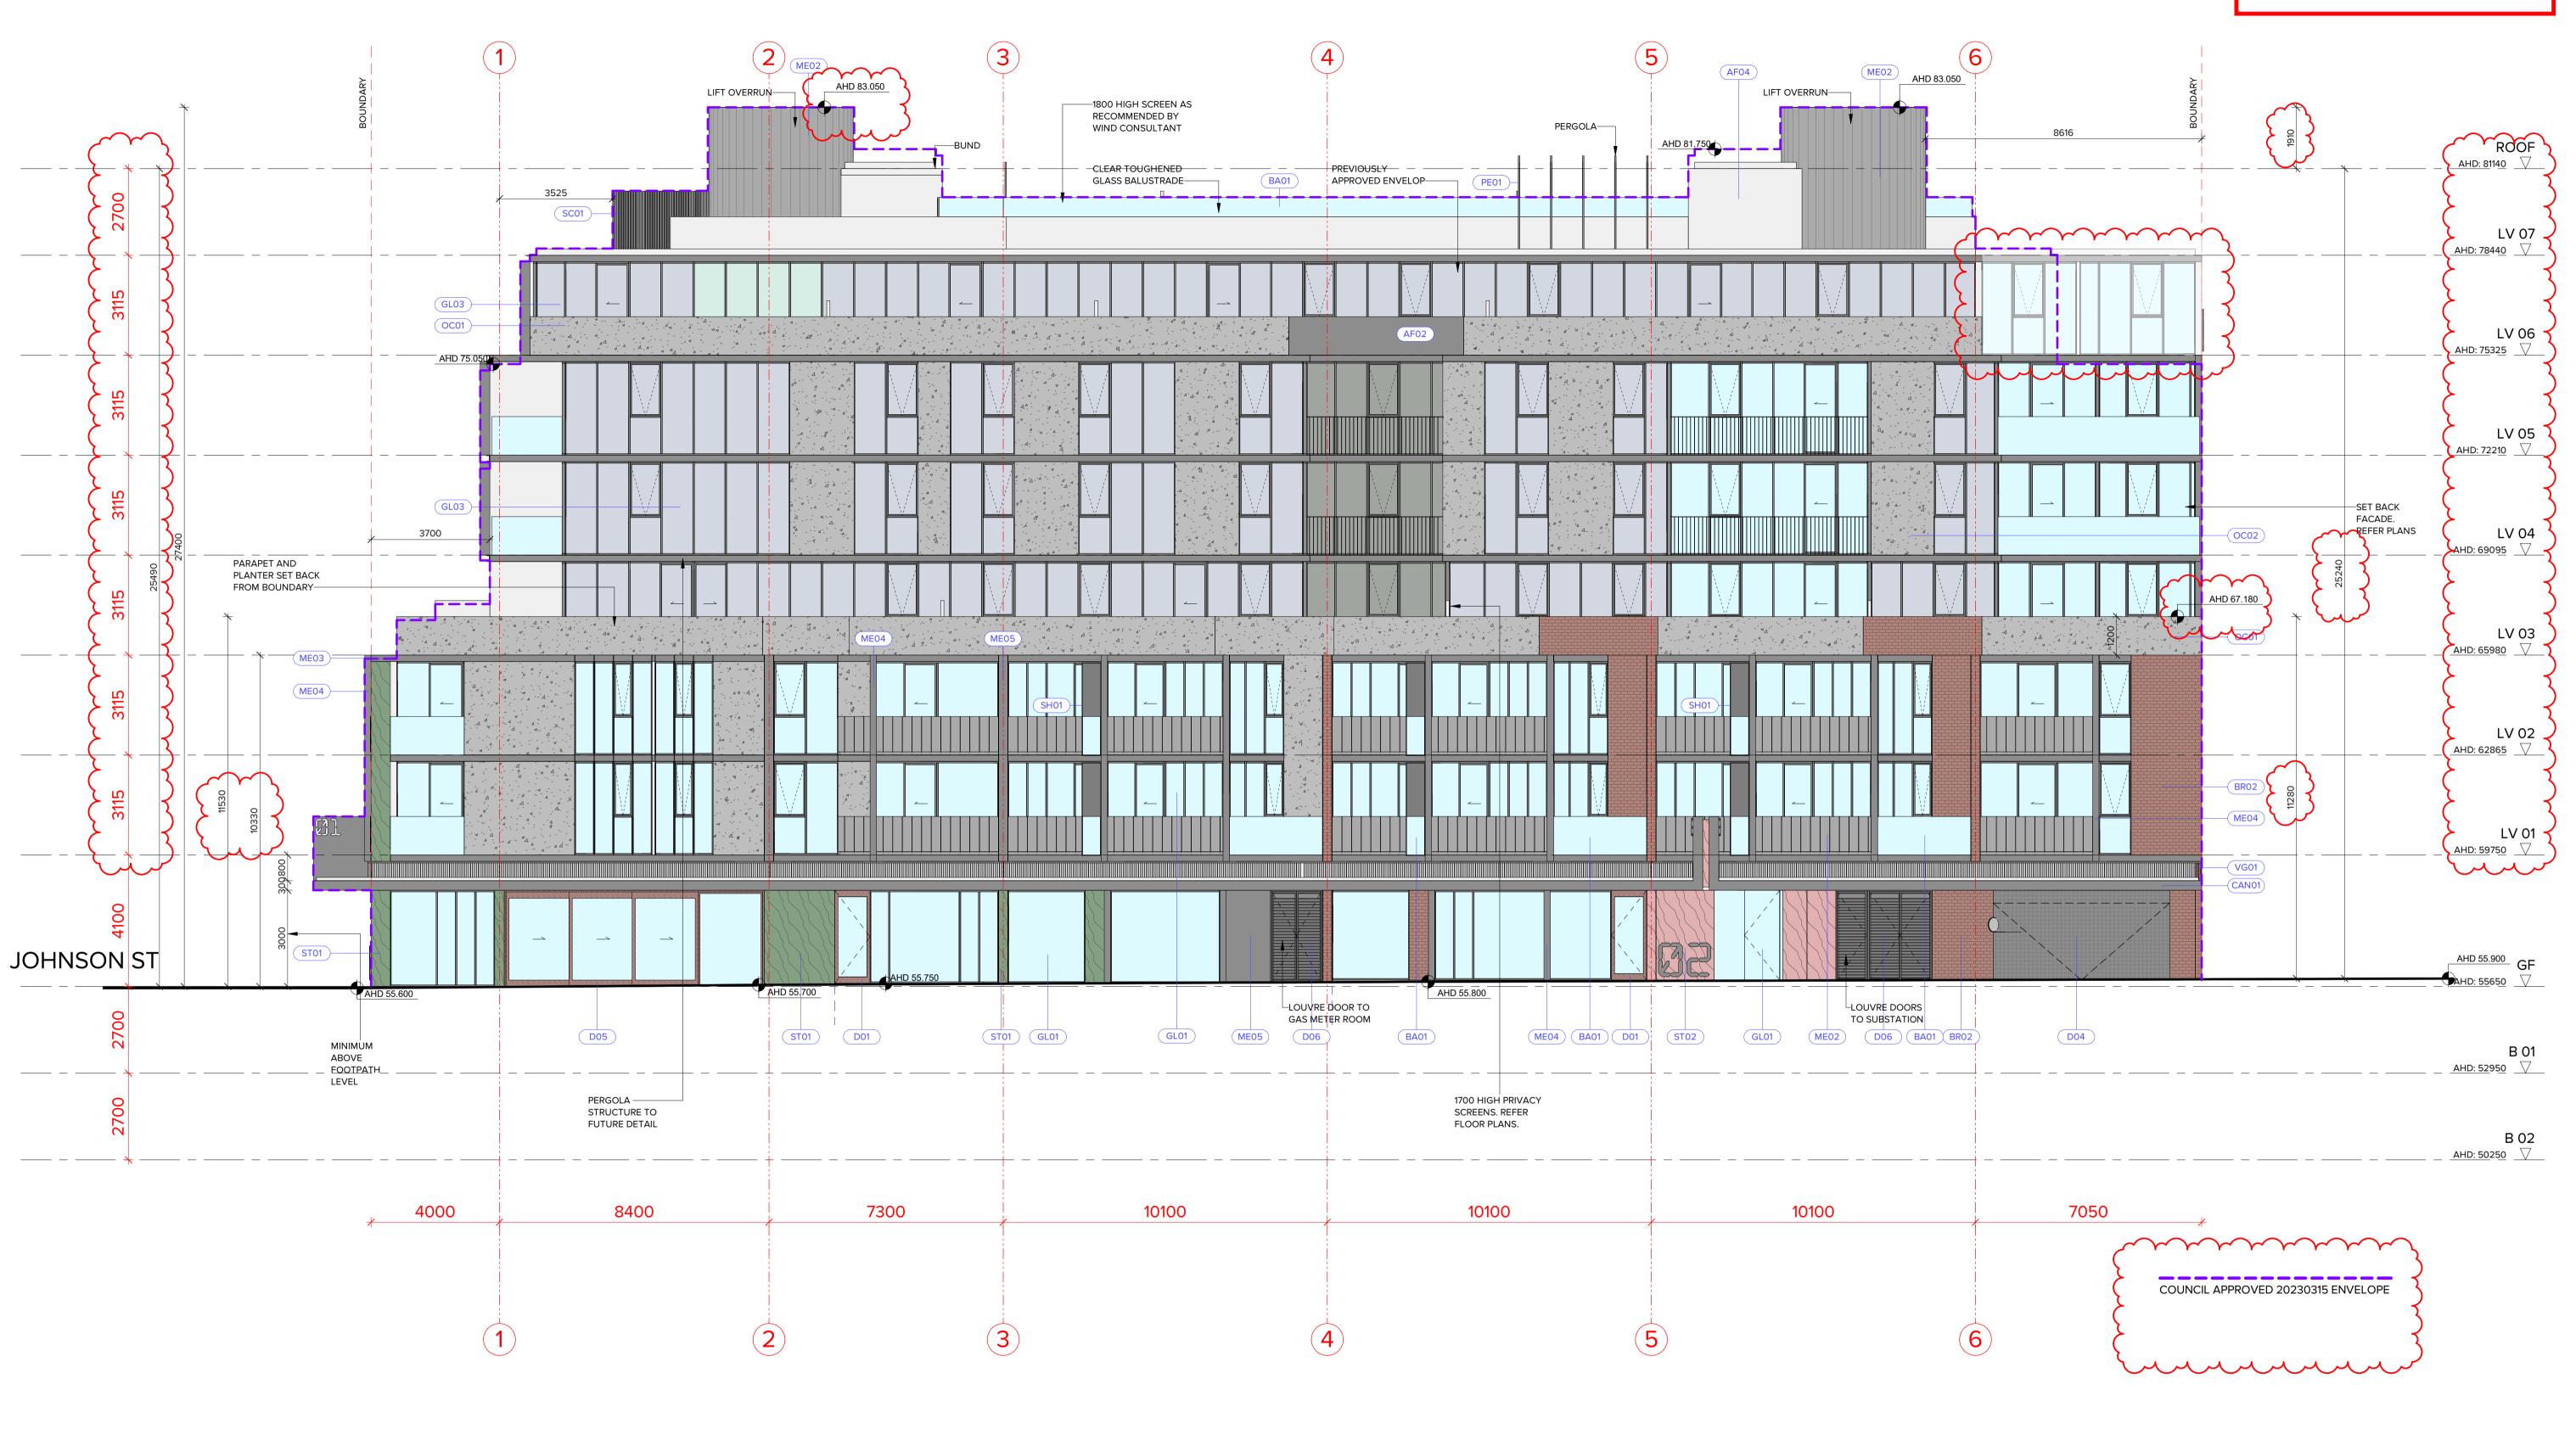

PROPOSED MIXED-USE DEVELOPMENT
12-14 JOHNSON STREET & 1 MILL ROAD,
OAKLEIGH

DRAWING TITLE:

WEST ELEVATION - JOHNSON STREET

| DATE:     | 05/07/2023 | JOB N°:  | 40007  |
|-----------|------------|----------|--------|
| SCALE:    | 1:100 @ A1 | REVISION | Nº: D  |
| DRAWN:    | ВНА        |          |        |
| DRAWING S | TATUS:     | DRAWING  | Nº:    |
| TOWNF     | PLANNING   |          | TP-301 |
|           |            |          |        |