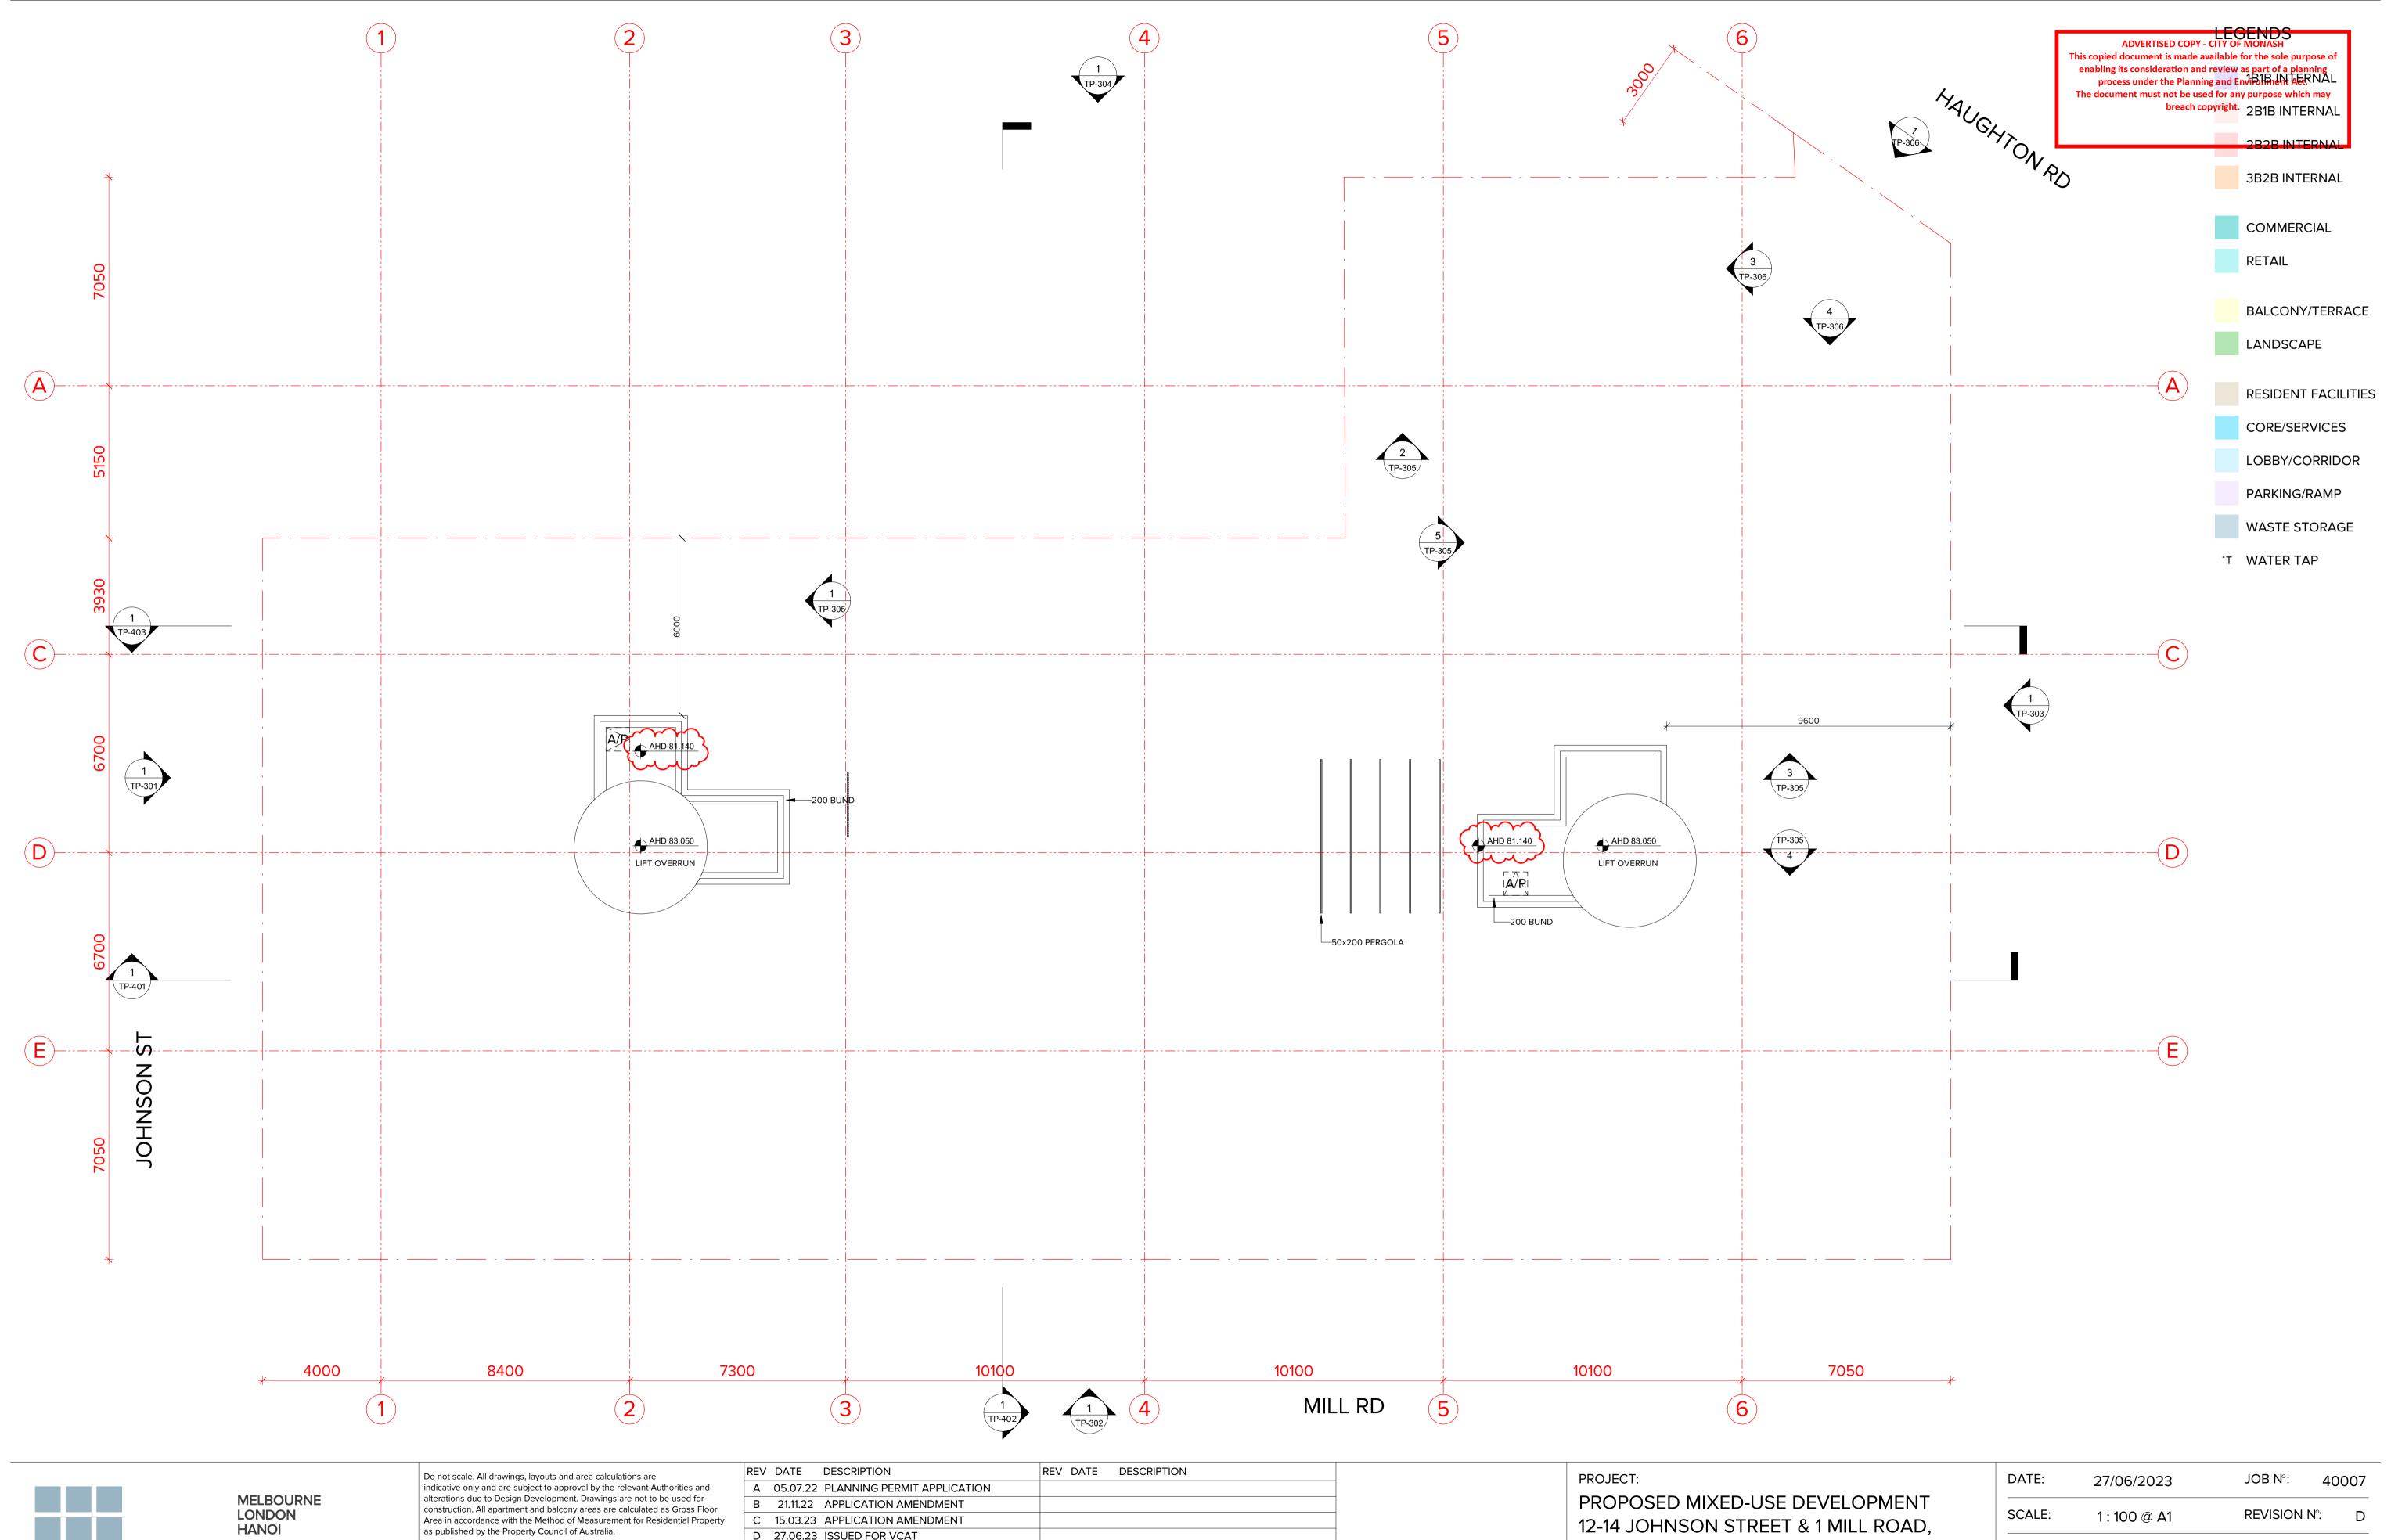

12-14 JOHNSON STREET & 1 MILL ROAD, OAKLEIGH

DRAWING TITLE:

PROPOSED FLOOR PLAN - ROOF

| DATE:      | 27/06/2023 | JOB №:     | 4000          |
|------------|------------|------------|---------------|
| SCALE:     | 1:100 @ A1 | REVISION N | <b>\</b> °: [ |
| <br>DRAWN: | ВНА        |            |               |
| DRAWING S  | TATUS:     | DRAWING I  | Nº:           |
| TOWNF      | PLANNING   | -          | TP-212        |