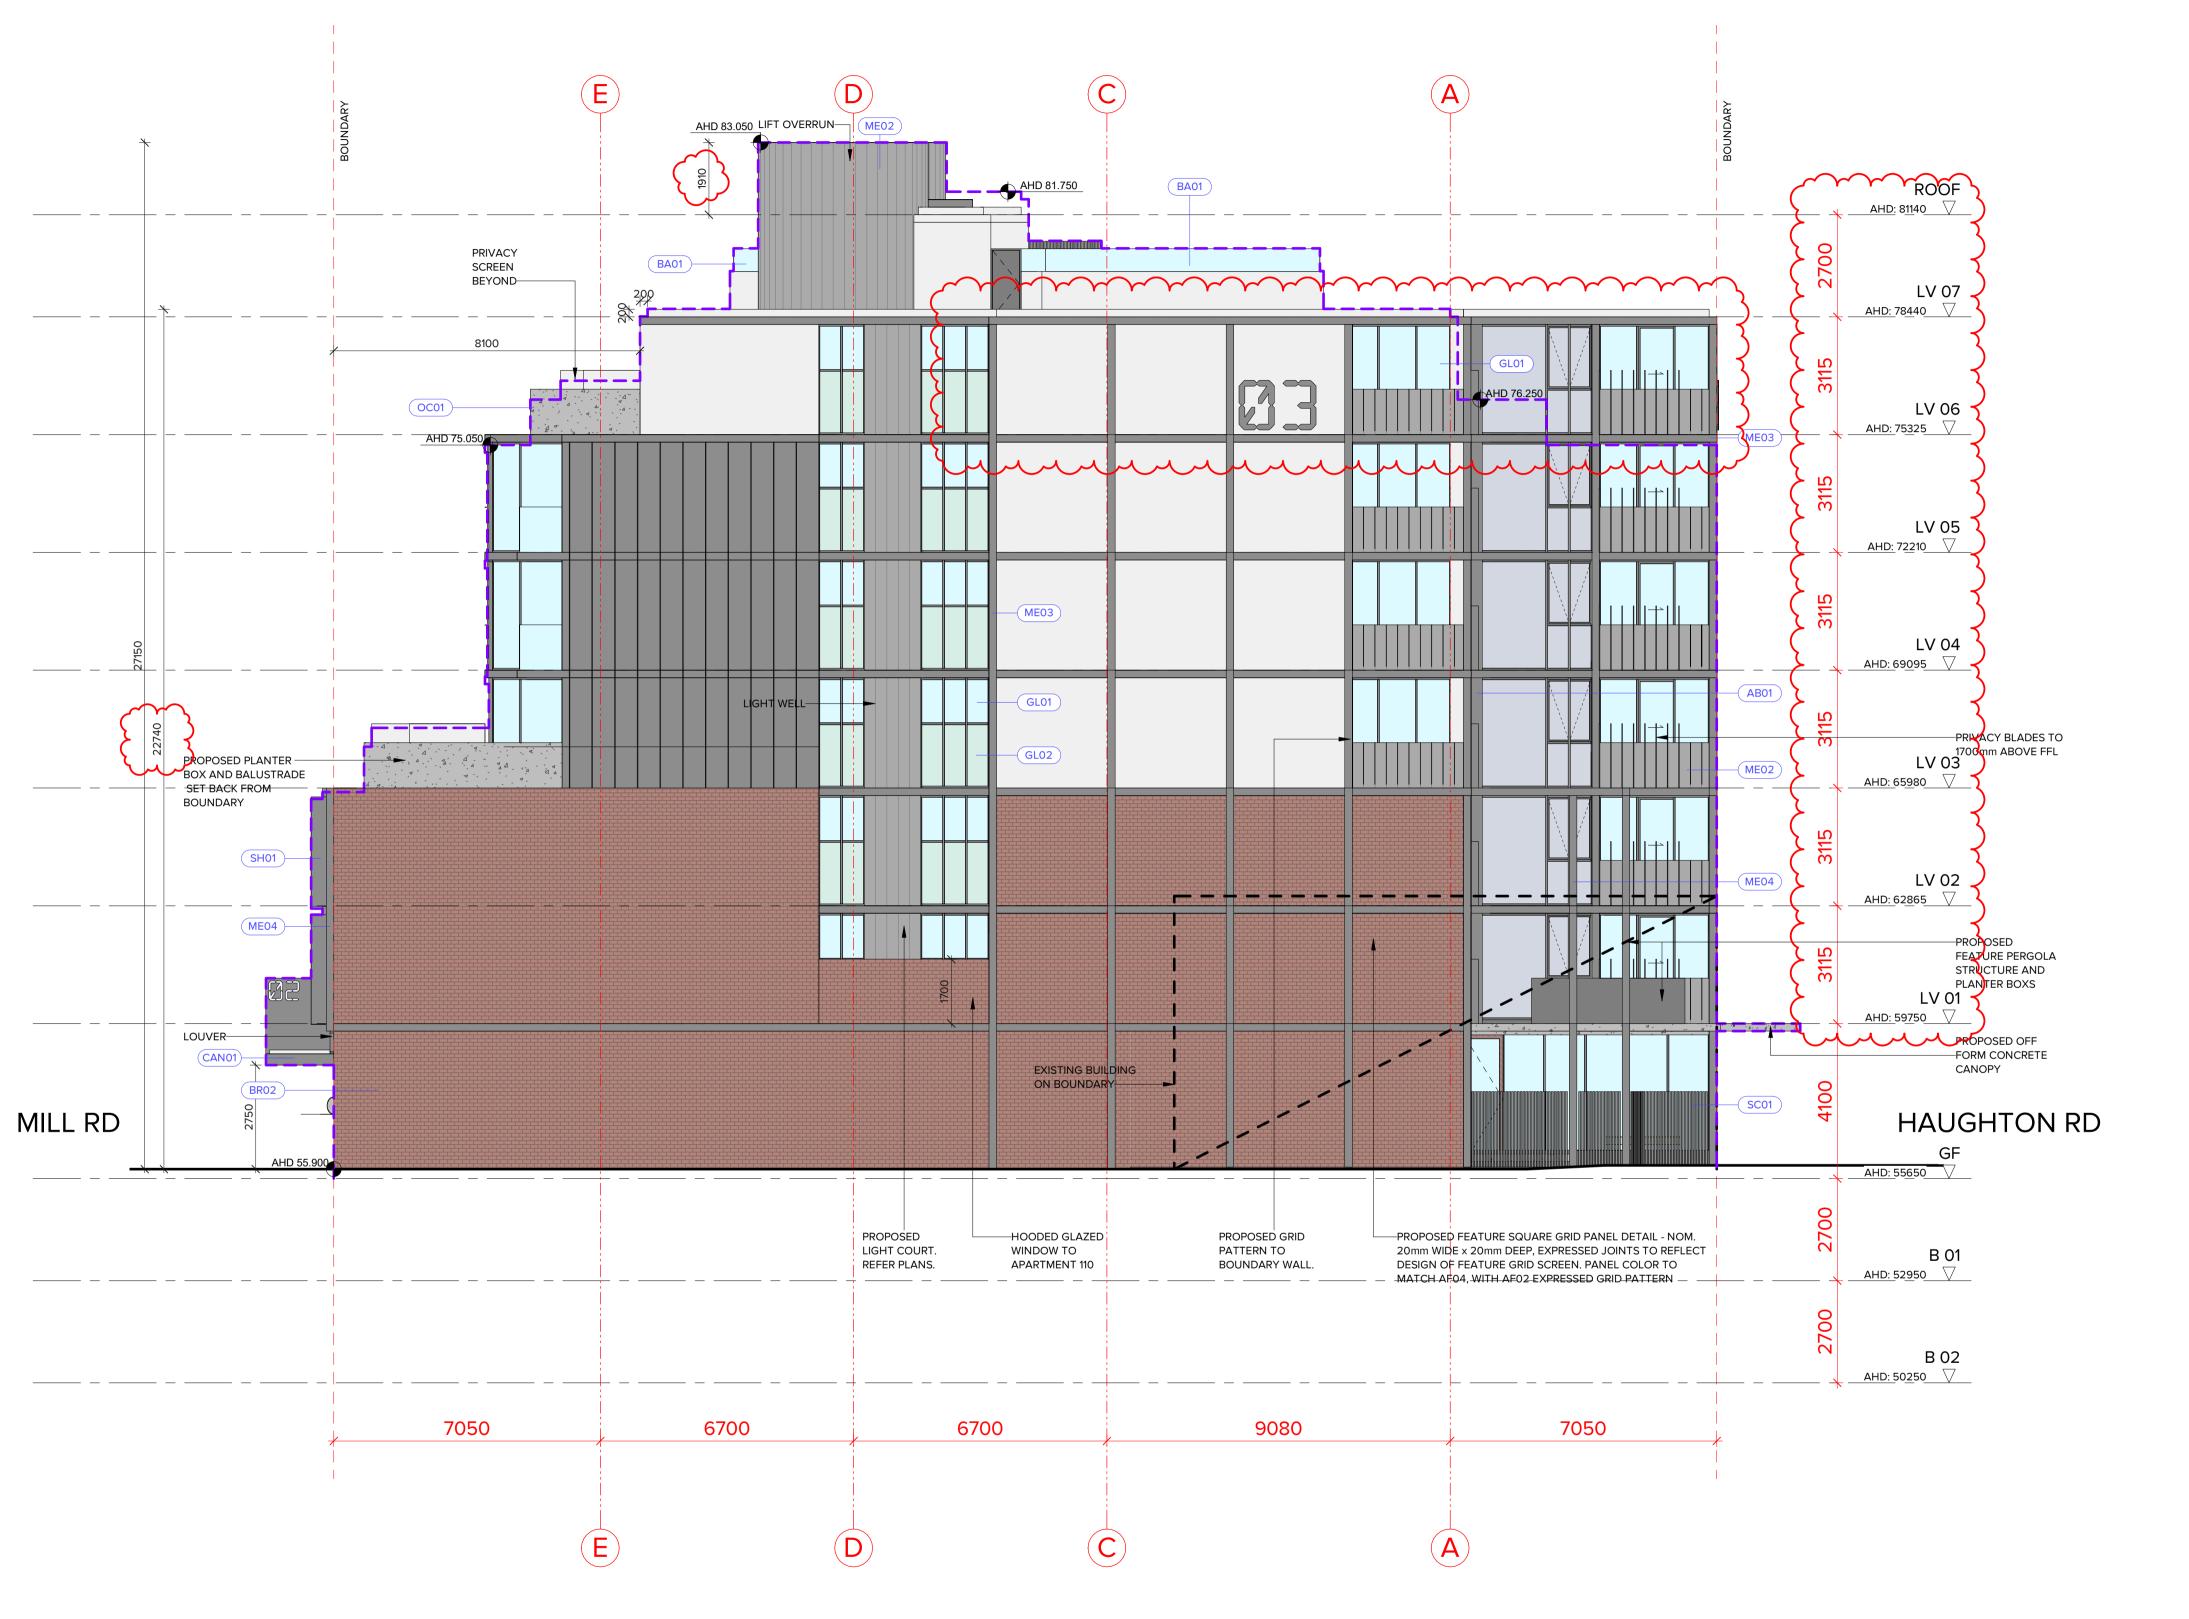

PROPOSED MIXED-USE DEVELOPMENT
12-14 JOHNSON STREET & 1 MILL ROAD,
OAKLEIGH

DRAWING TITLE:

EAST ELEVATION

| DATE:     | 05/07/2023 | JOB N°:  | 40007  |
|-----------|------------|----------|--------|
| SCALE:    | 1:100 @ A1 | REVISION | Nº: D  |
| DRAWN:    | ВНА        |          |        |
| DRAWING S | TATUS:     | DRAWING  | N°:    |
| TOWNF     | PLANNING   | -        | ГР-303 |
|           |            |          |        |