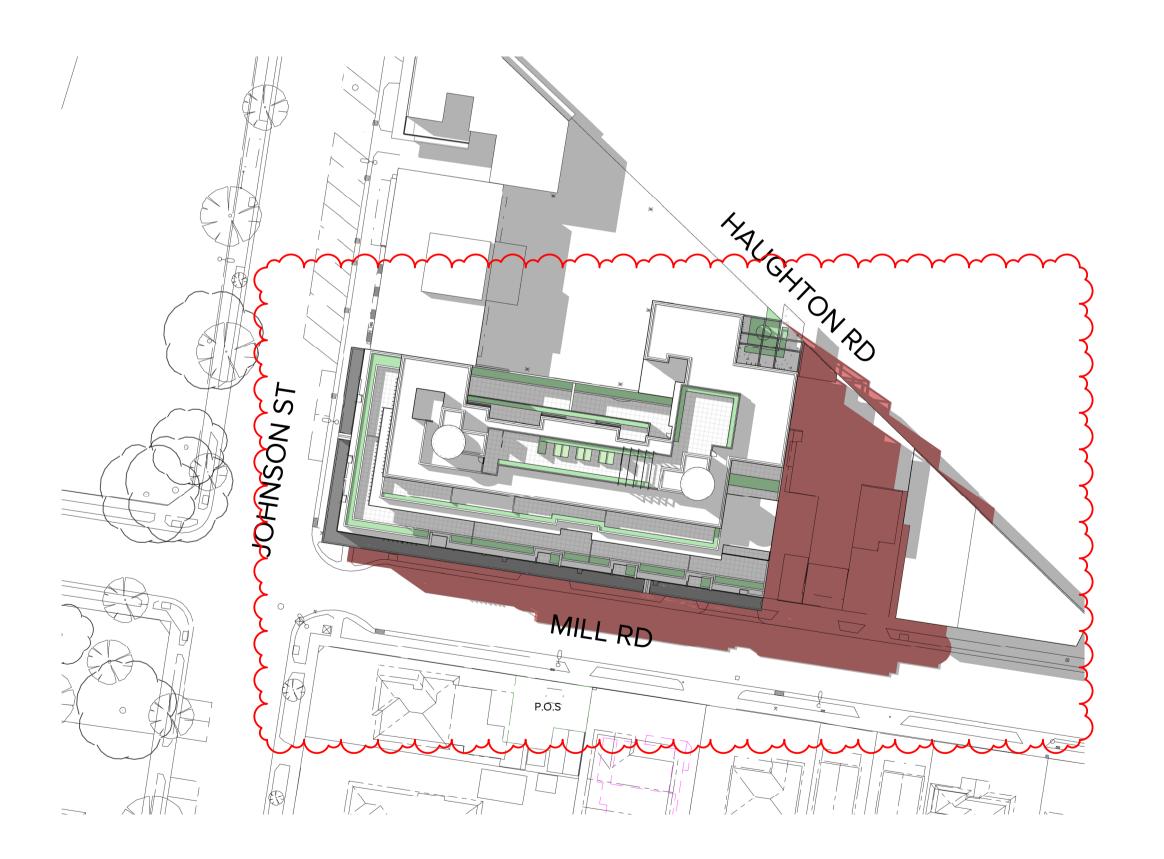

12-14 JOHNSON STREET & 1 MILL ROAD, OAKLEIGH

DRAWING TITLE:

PROPOSED FLOOR PLAN - ROOF

| DATE:      | 27/06/2023 | JOB №:     | 4000          |
|------------|------------|------------|---------------|
| SCALE:     | 1:100 @ A1 | REVISION N | <b>\</b> °: [ |
| <br>DRAWN: | ВНА        |            |               |
| DRAWING S  | TATUS:     | DRAWING I  | Nº:           |
| TOWNF      | PLANNING   | -          | TP-212        |