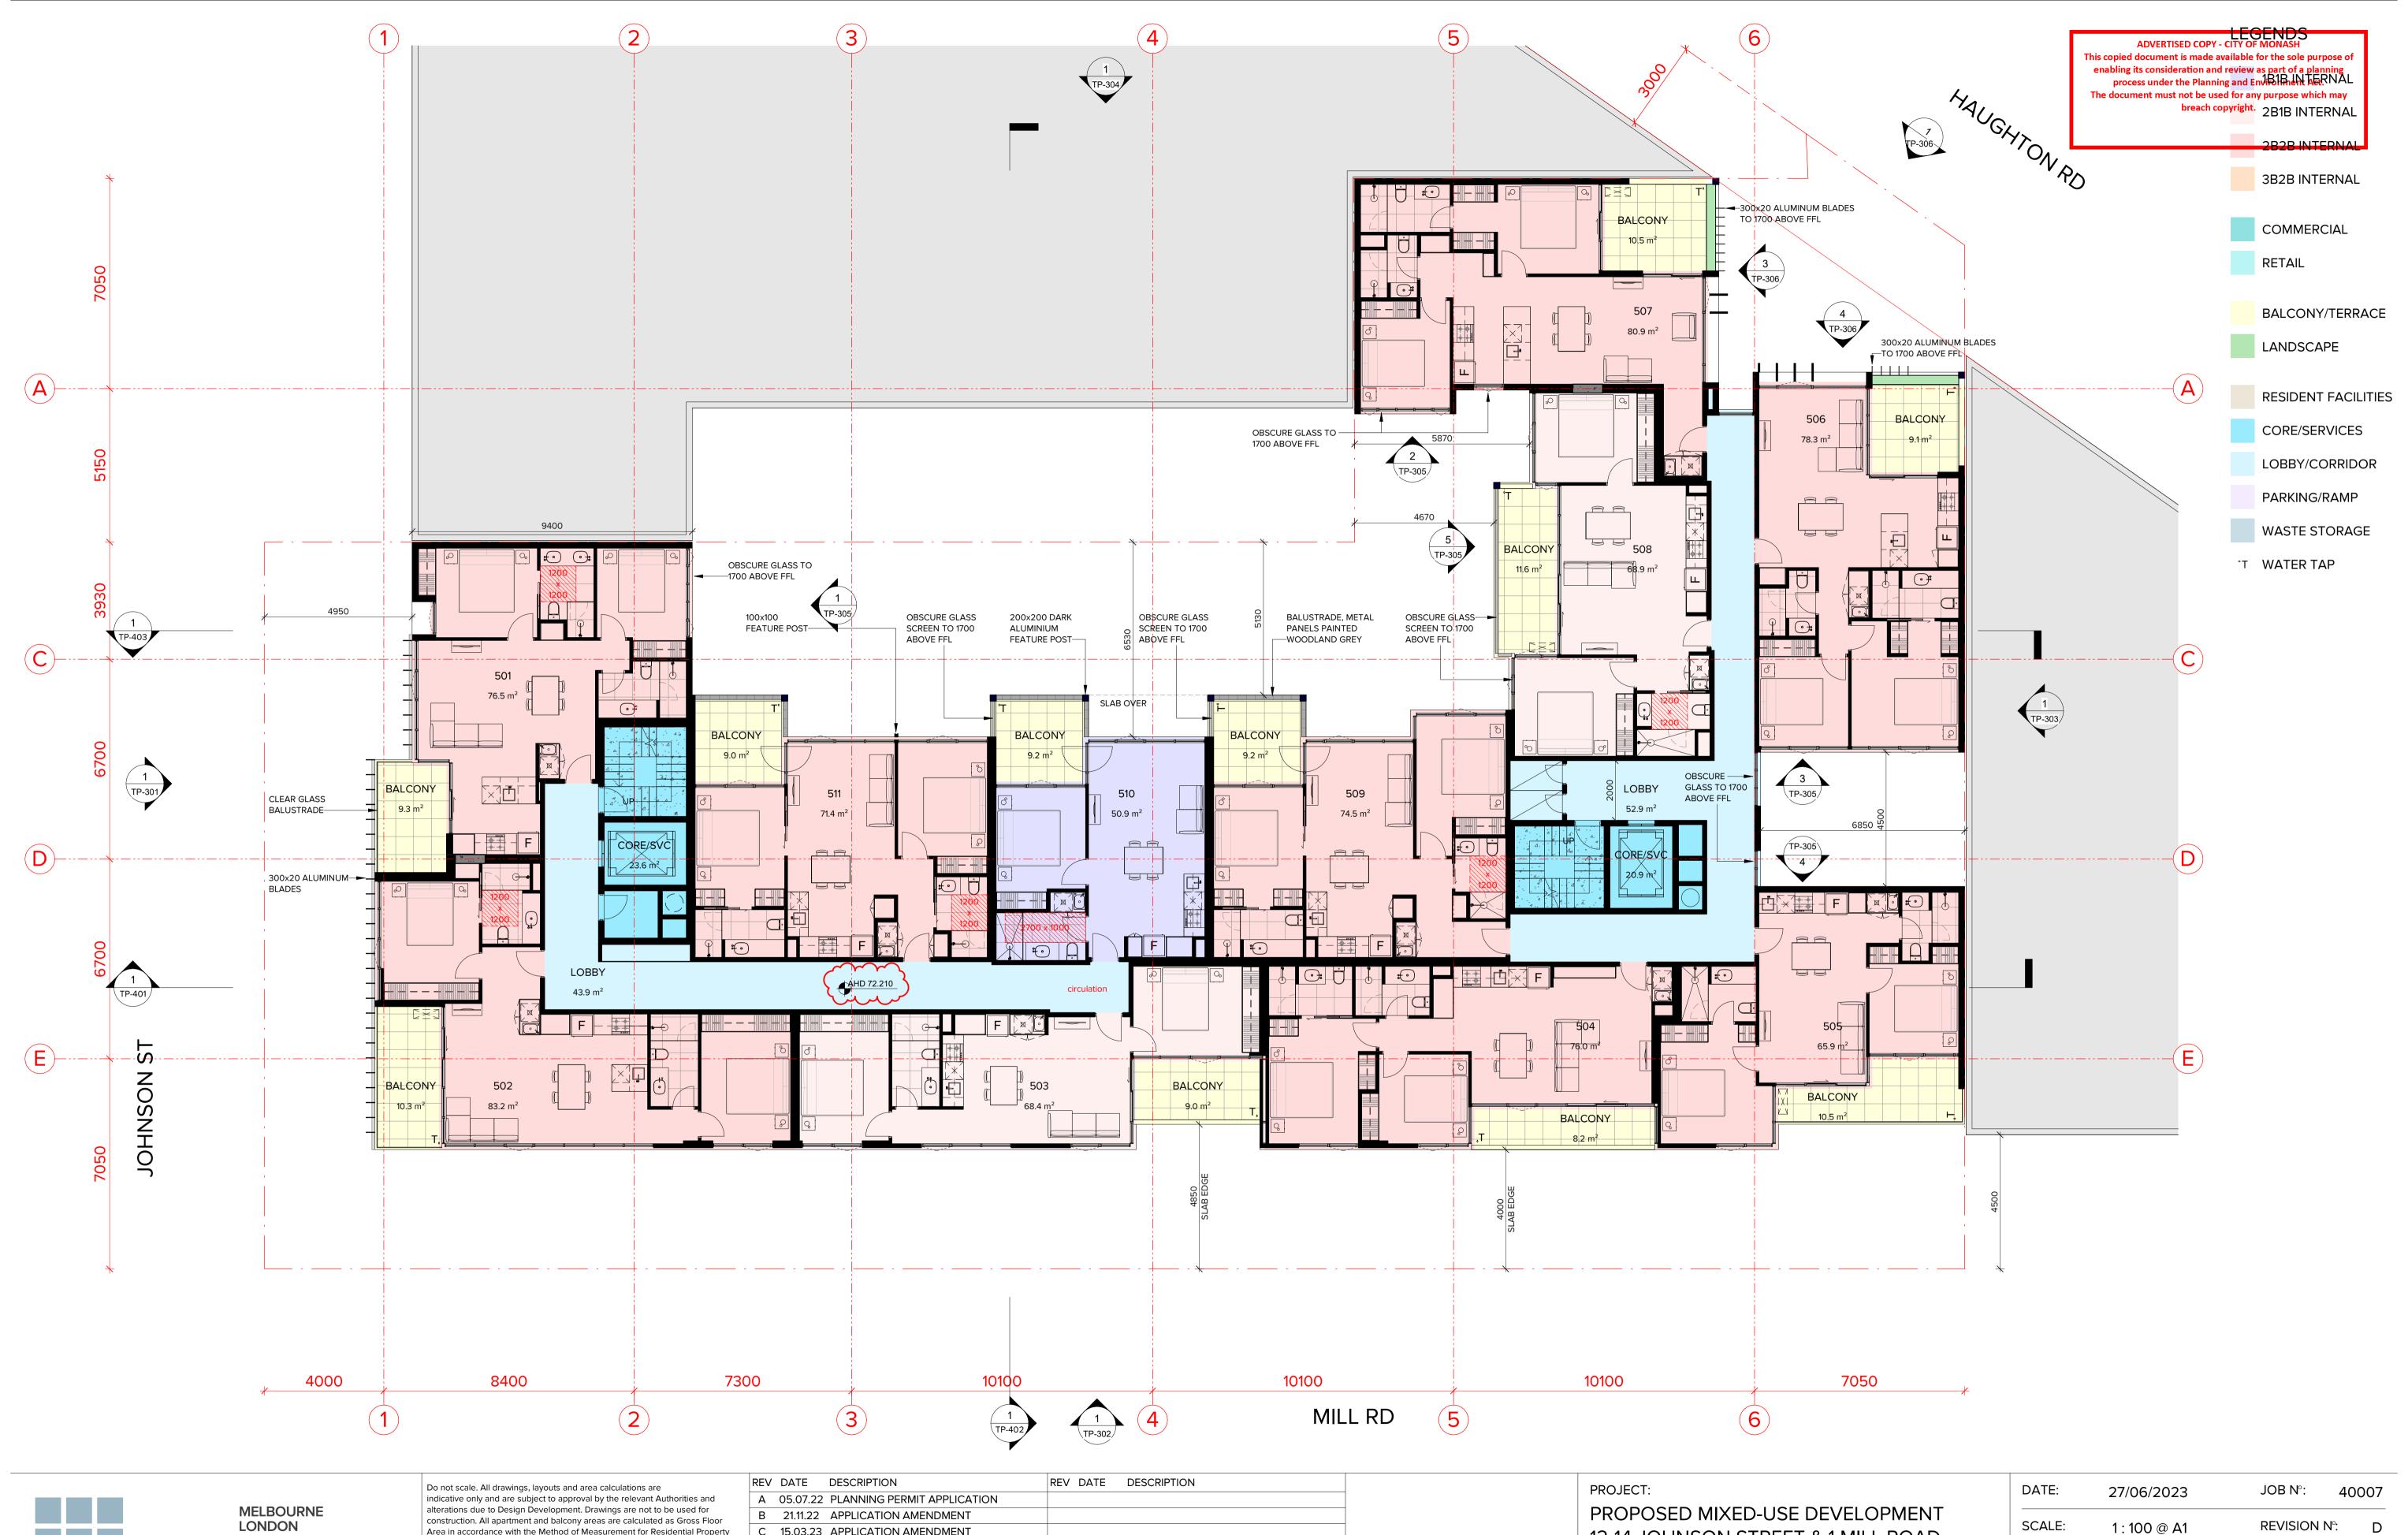

12-14 JOHNSON STREET & 1 MILL ROAD, OAKLEIGH DRAWING TITLE:

PROPOSED FLOOR PLAN - LEVEL 2

SCALE: REVISION N°: 1:100 @ A1 DRAWN: BHA DRAWING STATUS: DRAWING Nº: TOWNPLANNING TP-207

162 TOORAK ROAD SOUTH YARRA VICTORIA 3141 T: +61 3 9860 4000 ARBV REG. NO. 50072