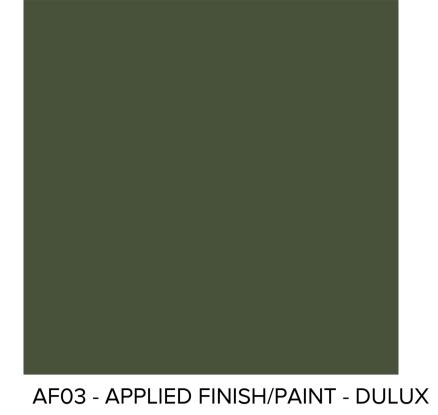

ALUMINIUM SUN BLADES, 60 x 600. COLORBOND 'MONUMENT'. NEW ALUMINIUM SUN BLADES, 2000 PROCESS COPPEDITY OF MONASHIT AB02 This copied document is made available for the sole purpose of APPLIED FINISH/PAINTHIS CONSIDERATION and review as part of a planning AF01 process under the Planning and Environment Act.
APPLIED FINISH/PANATOS WHICH MANAGEMENT PROCESSION OF THE PROPERTY OF THE PROP APPLIED FINIS<mark>H</mark>/PAINT - DULUX 'SPINACH GREEN'. COMMERCIAL ALUMINIUM WINDOW FRAMING SYSTEM, COLOUR: POWDERCOAT 'MONUMENT'. CLEAR TOUGHENED GLASS BALUSTRADE. BA02 METAL PICKET BALUSTRADE TO FUTURE DETAIL. COLORBOND BR01 GREEN COLOURED GLAZED BRICKWORK. REMOVED RED COLOURED GLAZED BRICKWORK. (CAN01) STEEL FRAMED CANOPY WITH COLORBOND ALUMINIUM CLADDING COLOUR ' MONUMENT'. D01 TIMBER FRAMED ENTRY DOORS. (SWING) ( D02 FRAMELESS TOUGHENED CLEAR GLASS ENTRY DOORS. ( D03 SOLID TIMBER ENTRY DOORS. D04 PERFORATED METAL GARAGE DOOR. COLORBOND 'MONUMENT'. ( D05 TIMBER FRAMED SLIDING DOORS. ALUMINIUM LOUVER DOOR, COLOR 'MONUMENT' NEW D06 GL01 CLEAR GLASS. ( GL02 OBSCURE GLASS. ( GL03 SILVER GREY REFLECTIVE GLASS. ( GL04 MID GREY TINTED GLASS. COLORBOND 'PALE EUCALYPT' METAL CLADDING TO WALLS AND AS SHOWN ON BALUSTRADES WITH STANDING SEAM PROFILE. COLORBOND 'WOODLAND GREY' CLADDING TO WALLS AND AS SHOWN ON BALUSTRADES WITH STANDING SEAM PROFILE. ( ME03 ) METAL PLATE SCALE EDGE DETAIL. COLORBOND 'MONUMENT'. ME04 METAL FEATURE POSTS OR BEAMS, 200x200, COLORBOND 'MONUMENT'. ALUMINIUM FLAT SHEET CLADDING, NOM. 3mm THICK, COLOR NEW 'MONUMENT'. FEATURE 'GREEN' MARBLE/NATURAL STONE. FEATURE 'RED' MARBLE/NATURAL STONE. ALUMINIUM SHROUD FEATURE. COLORBOND 'MONUMENT'. **REMOVED** 'BRIGHT & LIGHT' OFF WHITE COLOUR PRECAST PANELING. OC01 OFF FORM CONCRETE.  $(\mathsf{oco2})$ INTILL PANELS 140mm THICK WITH APPLIED FINISH TO MATCH OC01. NEW

| (AB01) | ALUMINIUM SUN BLADES, 60 x 600. COLORBOND 'MONUMENT'. NEW                                                                                    |
|--------|----------------------------------------------------------------------------------------------------------------------------------------------|
| (AB02) | ALUMINIUM SUN BLADES, 20 × 300 COLORBOND 'MONUMENT'.                                                                                         |
| (AF01) | This copied document is made available for the sole purpose of APPLIED FINISH/PAINTAILING Its CONSIDERATION AND LEVIEW AS PART Of a planning |
| AF02   | process under the Planning and Environment Act.  APPLIED FINISH/PANNTODERREDING HOUSE Which may                                              |
| AF03   | <mark>breach copyright.</mark><br>APPLIED FINIS <mark>H</mark> /PAINT - DULUX 'SPINACH GREEN'.                                               |
| AF04   | APPLIED FINISH TO MATCH PR01 'BRIGHT & LIGHT'.                                                                                               |
| AW01   | COMMERCIAL ALUMINIUM WINDOW FRAMING SYSTEM, COLOUR: POWDERCOAT 'MONUMENT'.                                                                   |
| BA01   | CLEAR TOUGHENED GLASS BALUSTRADE.                                                                                                            |
| BA02   | METAL PICKET BALUSTRADE TO FUTURE DETAIL. COLORBOND 'MONUMENT'.                                                                              |
| BR01   | GREEN COLOURED GLAZED BRICKWORK. REMOVED                                                                                                     |
| BR02   | RED COLOURED GLAZED BRICKWORK.                                                                                                               |
| CAN01  | STEEL FRAMED CANOPY WITH COLORBOND ALUMINIUM CLADDING COLOUR ' MONUMENT'.                                                                    |
| D01    | TIMBER FRAMED ENTRY DOORS. (SWING)                                                                                                           |
| D02    | FRAMELESS TOUGHENED CLEAR GLASS ENTRY DOORS.                                                                                                 |
| D03    | SOLID TIMBER ENTRY DOORS.                                                                                                                    |
| D04    | PERFORATED METAL GARAGE DOOR. COLORBOND 'MONUMENT'.                                                                                          |
| D05    | TIMBER FRAMED SLIDING DOORS.                                                                                                                 |
| D06    | ALUMINIUM LOUVER DOOR, COLOR 'MONUMENT' NEW                                                                                                  |
| GL01   | CLEAR GLASS.                                                                                                                                 |
| GL02   | OBSCURE GLASS.                                                                                                                               |
| GL03   | SILVER GREY REFLECTIVE GLASS.                                                                                                                |
| GL04   | MID GREY TINTED GLASS.                                                                                                                       |
| ME01   | COLORBOND 'PALE EUCALYPT' METAL CLADDING TO WALLS AND AS SHOWN ON BALUSTRADES WITH STANDING SEAM PROFILE. REMOVED                            |
| ME02   | COLORBOND 'WOODLAND GREY' CLADDING TO WALLS AND AS SHOWN ON BALUSTRADES WITH STANDING SEAM PROFILE.                                          |
| ME03   | METAL PLATE SCALE EDGE DETAIL. COLORBOND 'MONUMENT'.                                                                                         |
| ME04   | METAL FEATURE POSTS OR BEAMS, 200x200, COLORBOND 'MONUMENT'.                                                                                 |
| ME05   | ALUMINIUM FLAT SHEET CLADDING, NOM. 3mm THICK, COLOR NEW 'MONUMENT'.                                                                         |
| ST01   | FEATURE 'GREEN' MARBLE/NATURAL STONE.                                                                                                        |
| ST02   | FEATURE 'RED' MARBLE/NATURAL STONE.                                                                                                          |
| SH01   | ALUMINIUM SHROUD FEATURE. COLORBOND 'MONUMENT'.                                                                                              |
| PR01   | 'BRIGHT & LIGHT' OFF WHITE COLOUR PRECAST PANELING.                                                                                          |