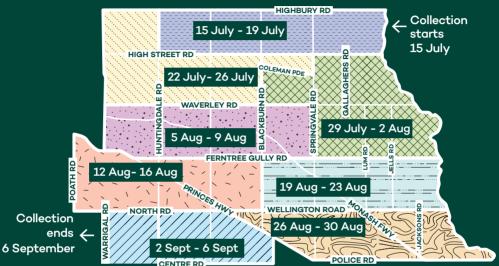

## **Annual Hard Waste Collection**July 2024 – September 2024\*

Use the map to see the week of your free annual hard waste collection or search your address online: ## www.monash.vic.gov.au/my-area

Check your mailbox **TWO WEEKS PRIOR** for a pamphlet on what can and can't be collected and how to place items on the nature strip.

\*Dates subject to change in the event of unforeseen circumstances.

Hard waste dates apply to eligible residential properties only.

Please refer to **www.monash.vic.gov.au/hard-waste** 