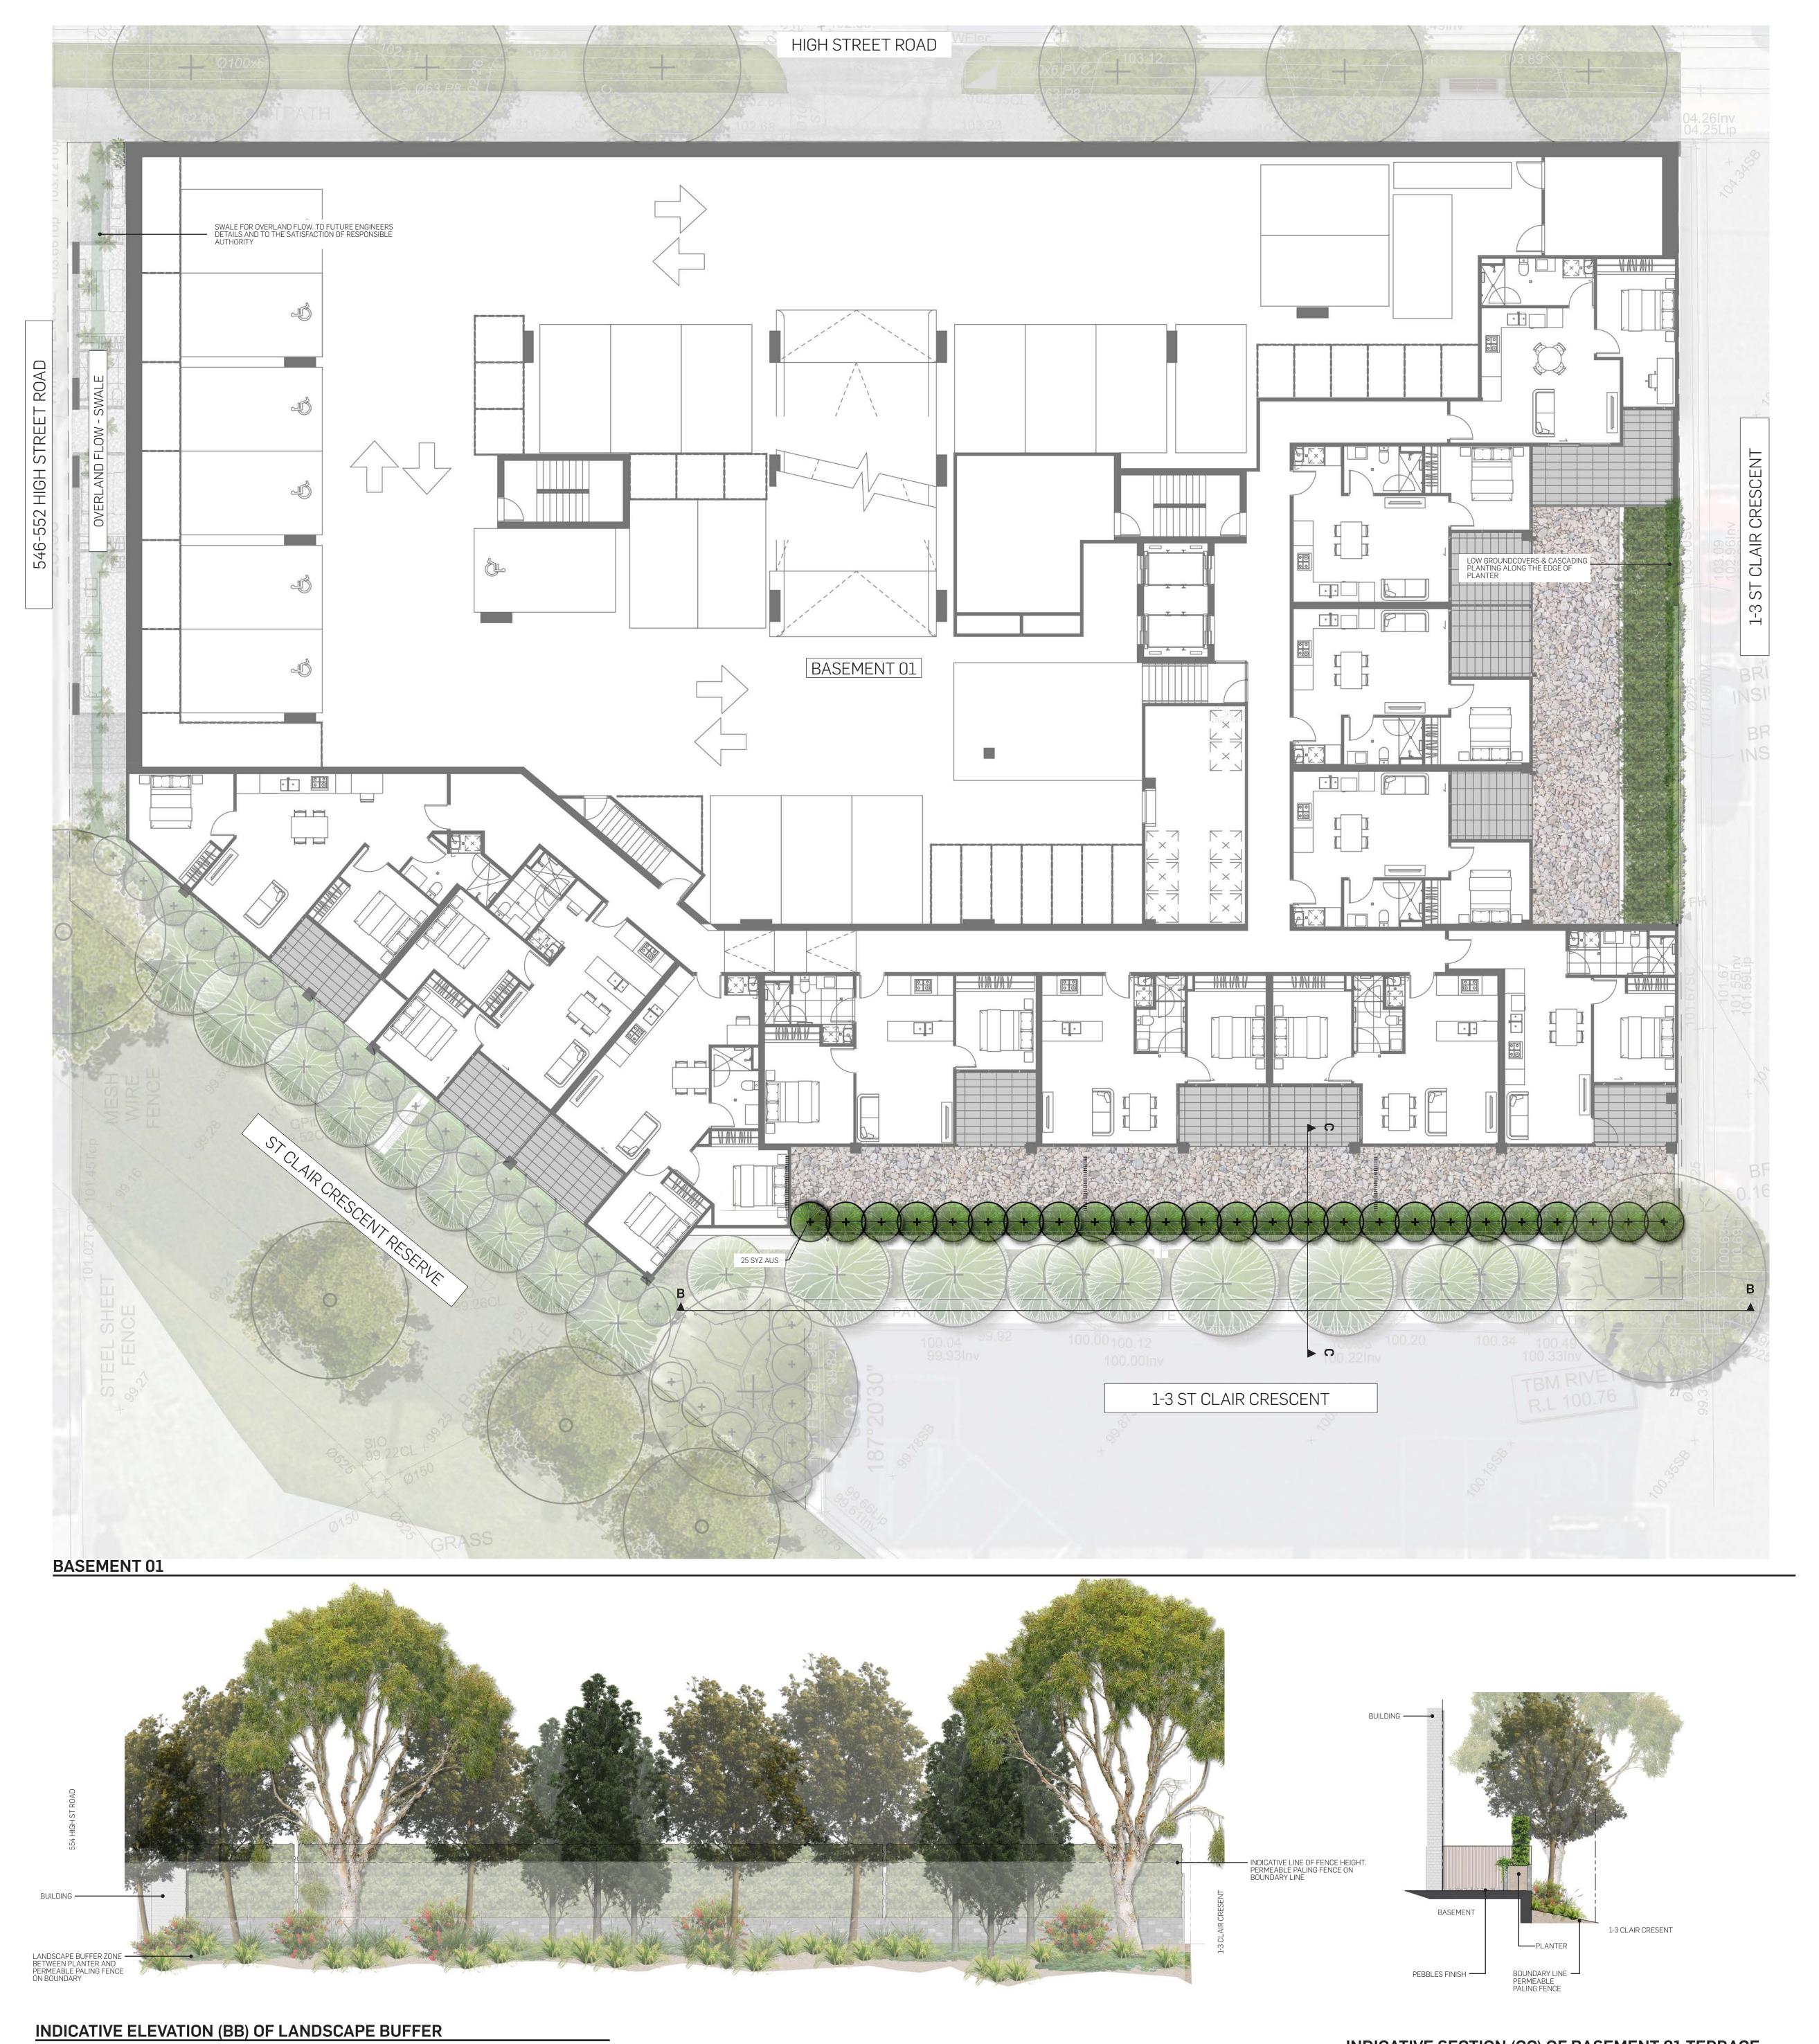

TOTAL FIRST DESCRIPTION OF THE PROPERTY OF THE

LEVEL 05 - ROOF

FIRST FLOOR

INDICATIVE SECTION (CC) OF BASEMENT 01 TERRACE

PE

25 SYZ aus