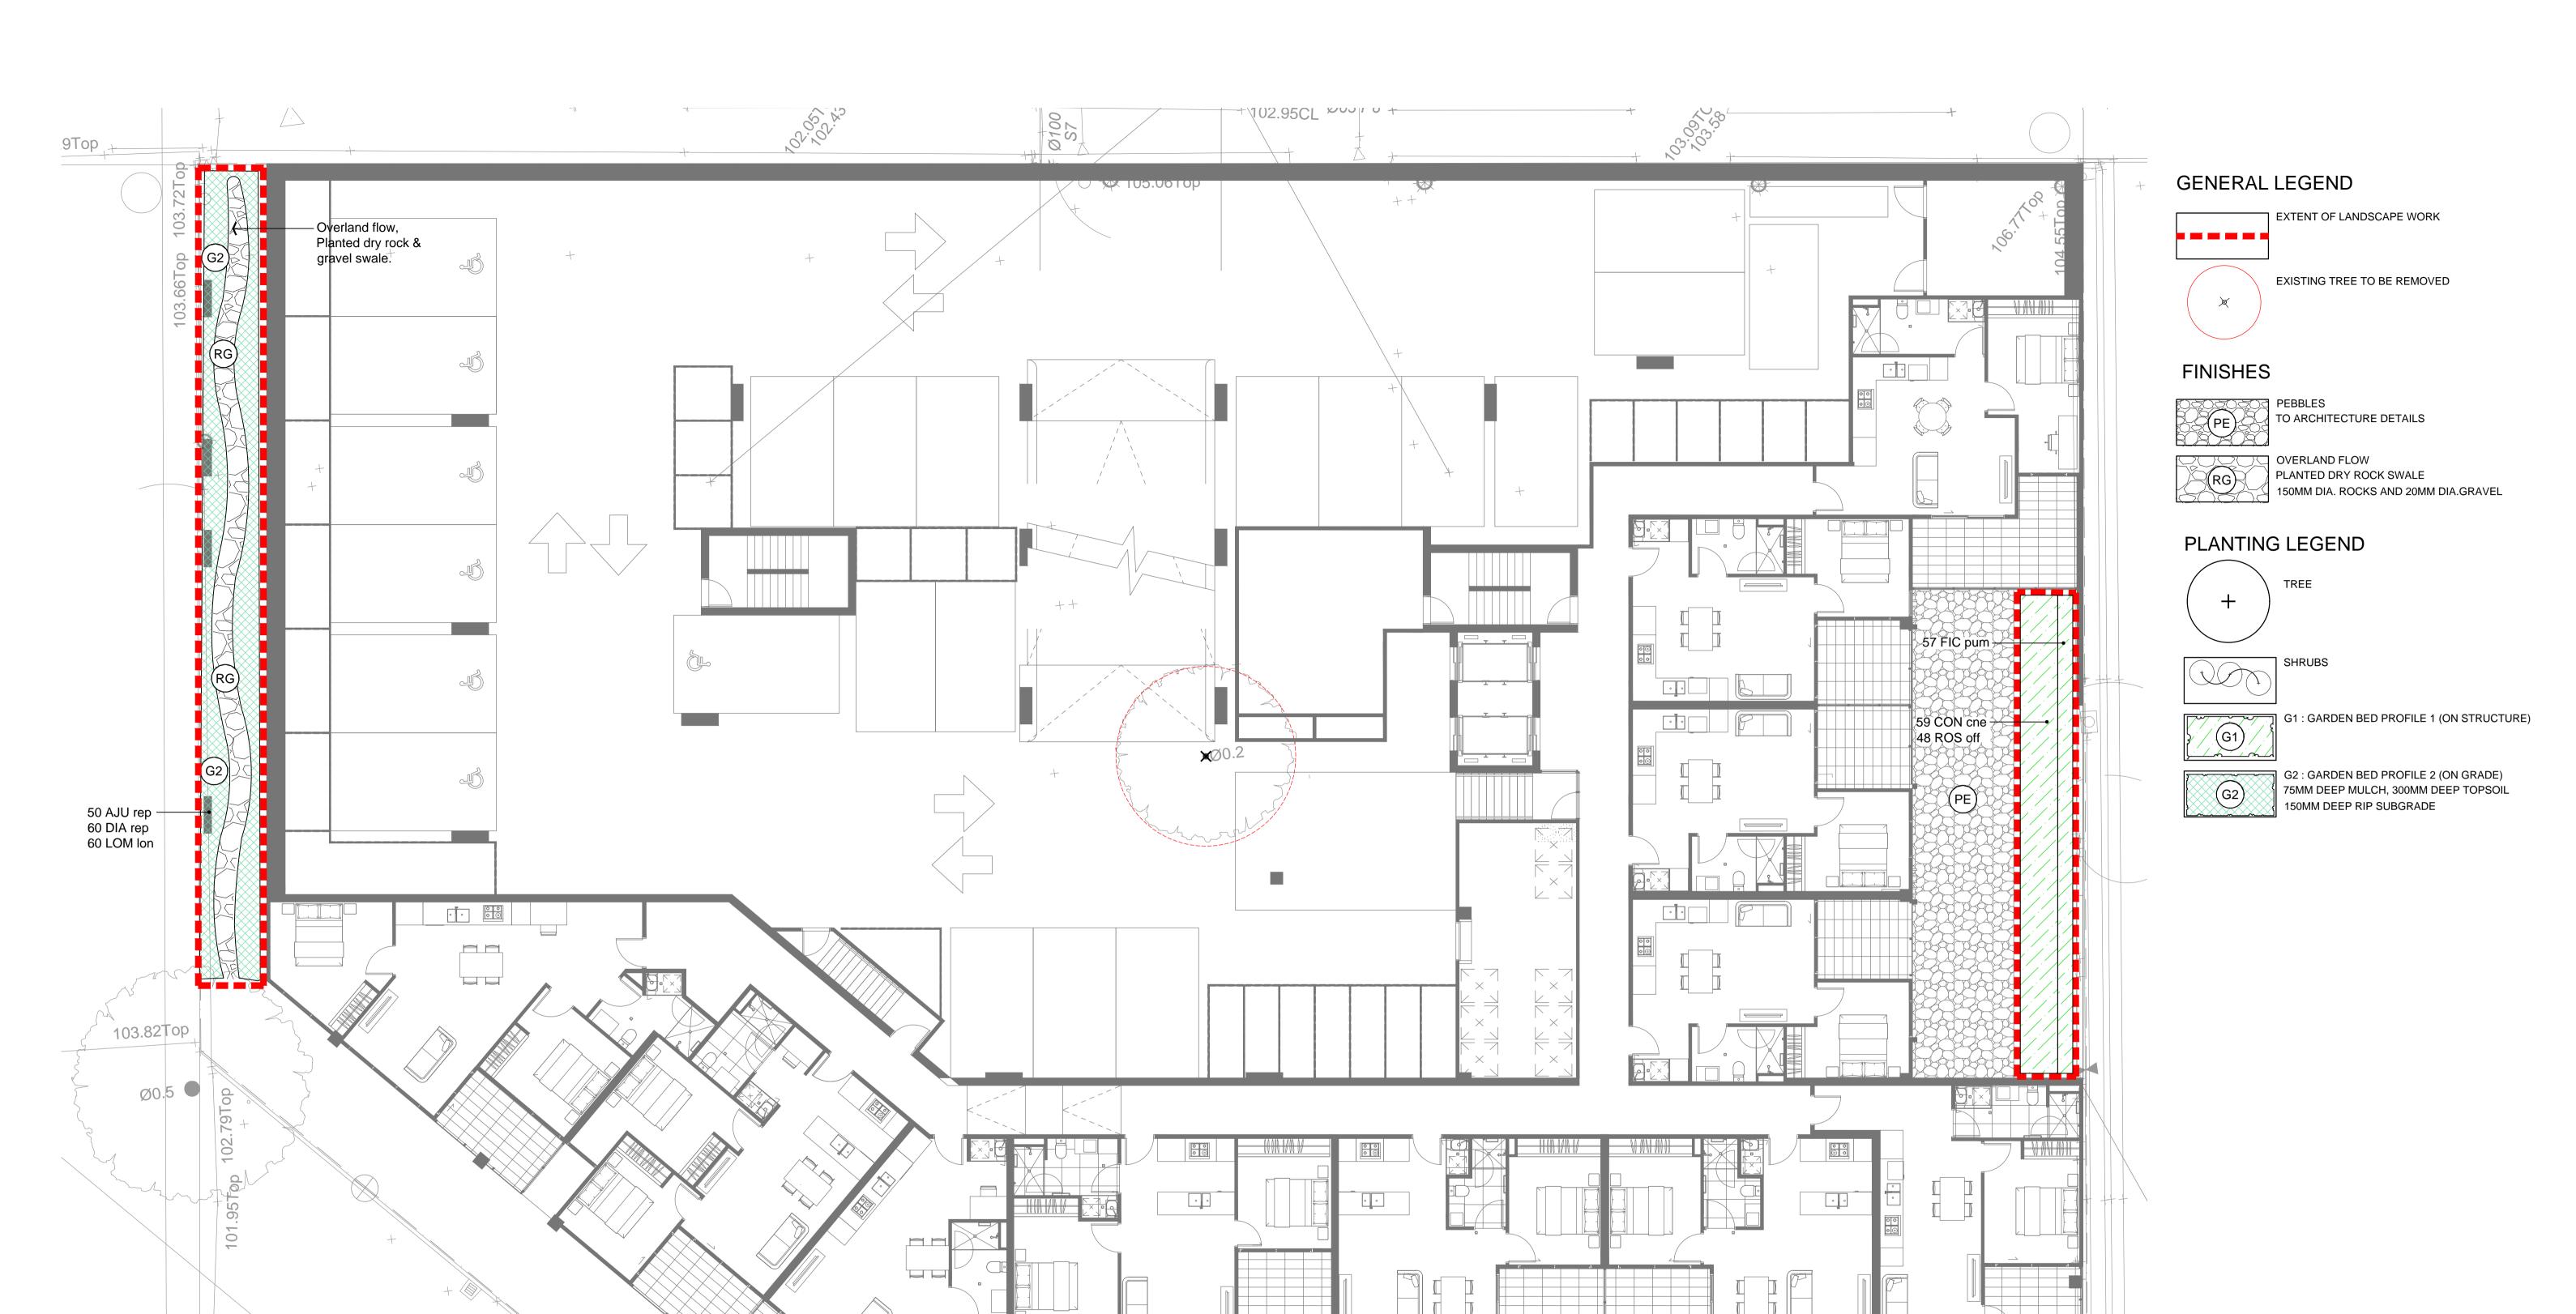

#### GENERAL LEGEND

# GENERAL LEGEND

# **FINISHES**

# PLANTING LEGEND

SHRUB

POTTED TREE

G1 : GARDEN BED PROFILE 1 (ON STRUCTURE)

GENERAL LEGEND

PLANTING LEGEND

TREE

NOTES: ROOF TOP FURNITURE SUBJECTS TO ARCHITECT'S DETAILS

**FINISHES** 

EXTENT OF LANDSCAPE WORK

P1 : PAVEMENT PROFILE 1
UNIT PAVERS ON PEDESTALS

TO ARCHITECTURE DETAILS

G1: GARDEN BED PROFILE 1 (ON STRUCTURE)

ON GRADE CONCRETE PATH ON NATURE STRIP DETAIL SCALE 1:10 @ A1