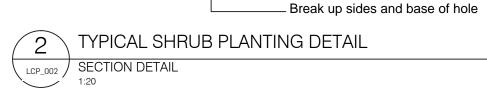

Note - \* indicate selected from 10.C Street Tree Planting List in Street Tree Strategy 2016 by City of Monash

Shrub Planting Notes:

1. Dig hole twice as deep as rootball and allow at least 200 mm. around sides for backfilling with topsoil. 2. Apply fertiliser in base of hole, cover with topsoil (type & rate as per spec). Avoid root contact. 3. Place plant in centre of hole, backfill with approved topsoil, firming progressively. 4. Water well into saucer around crown of plant.

5. Stake larger shrubs where necessary, using 50 x 50 x 1200 mm. hardwood stakes.

agg at planter box base. Reinforced concrete slab. Refer to engineering details. 100mmØ flexible pipe connection to stormwater pit and pipe. Refer to hydraulic engineering plans for location and further information.