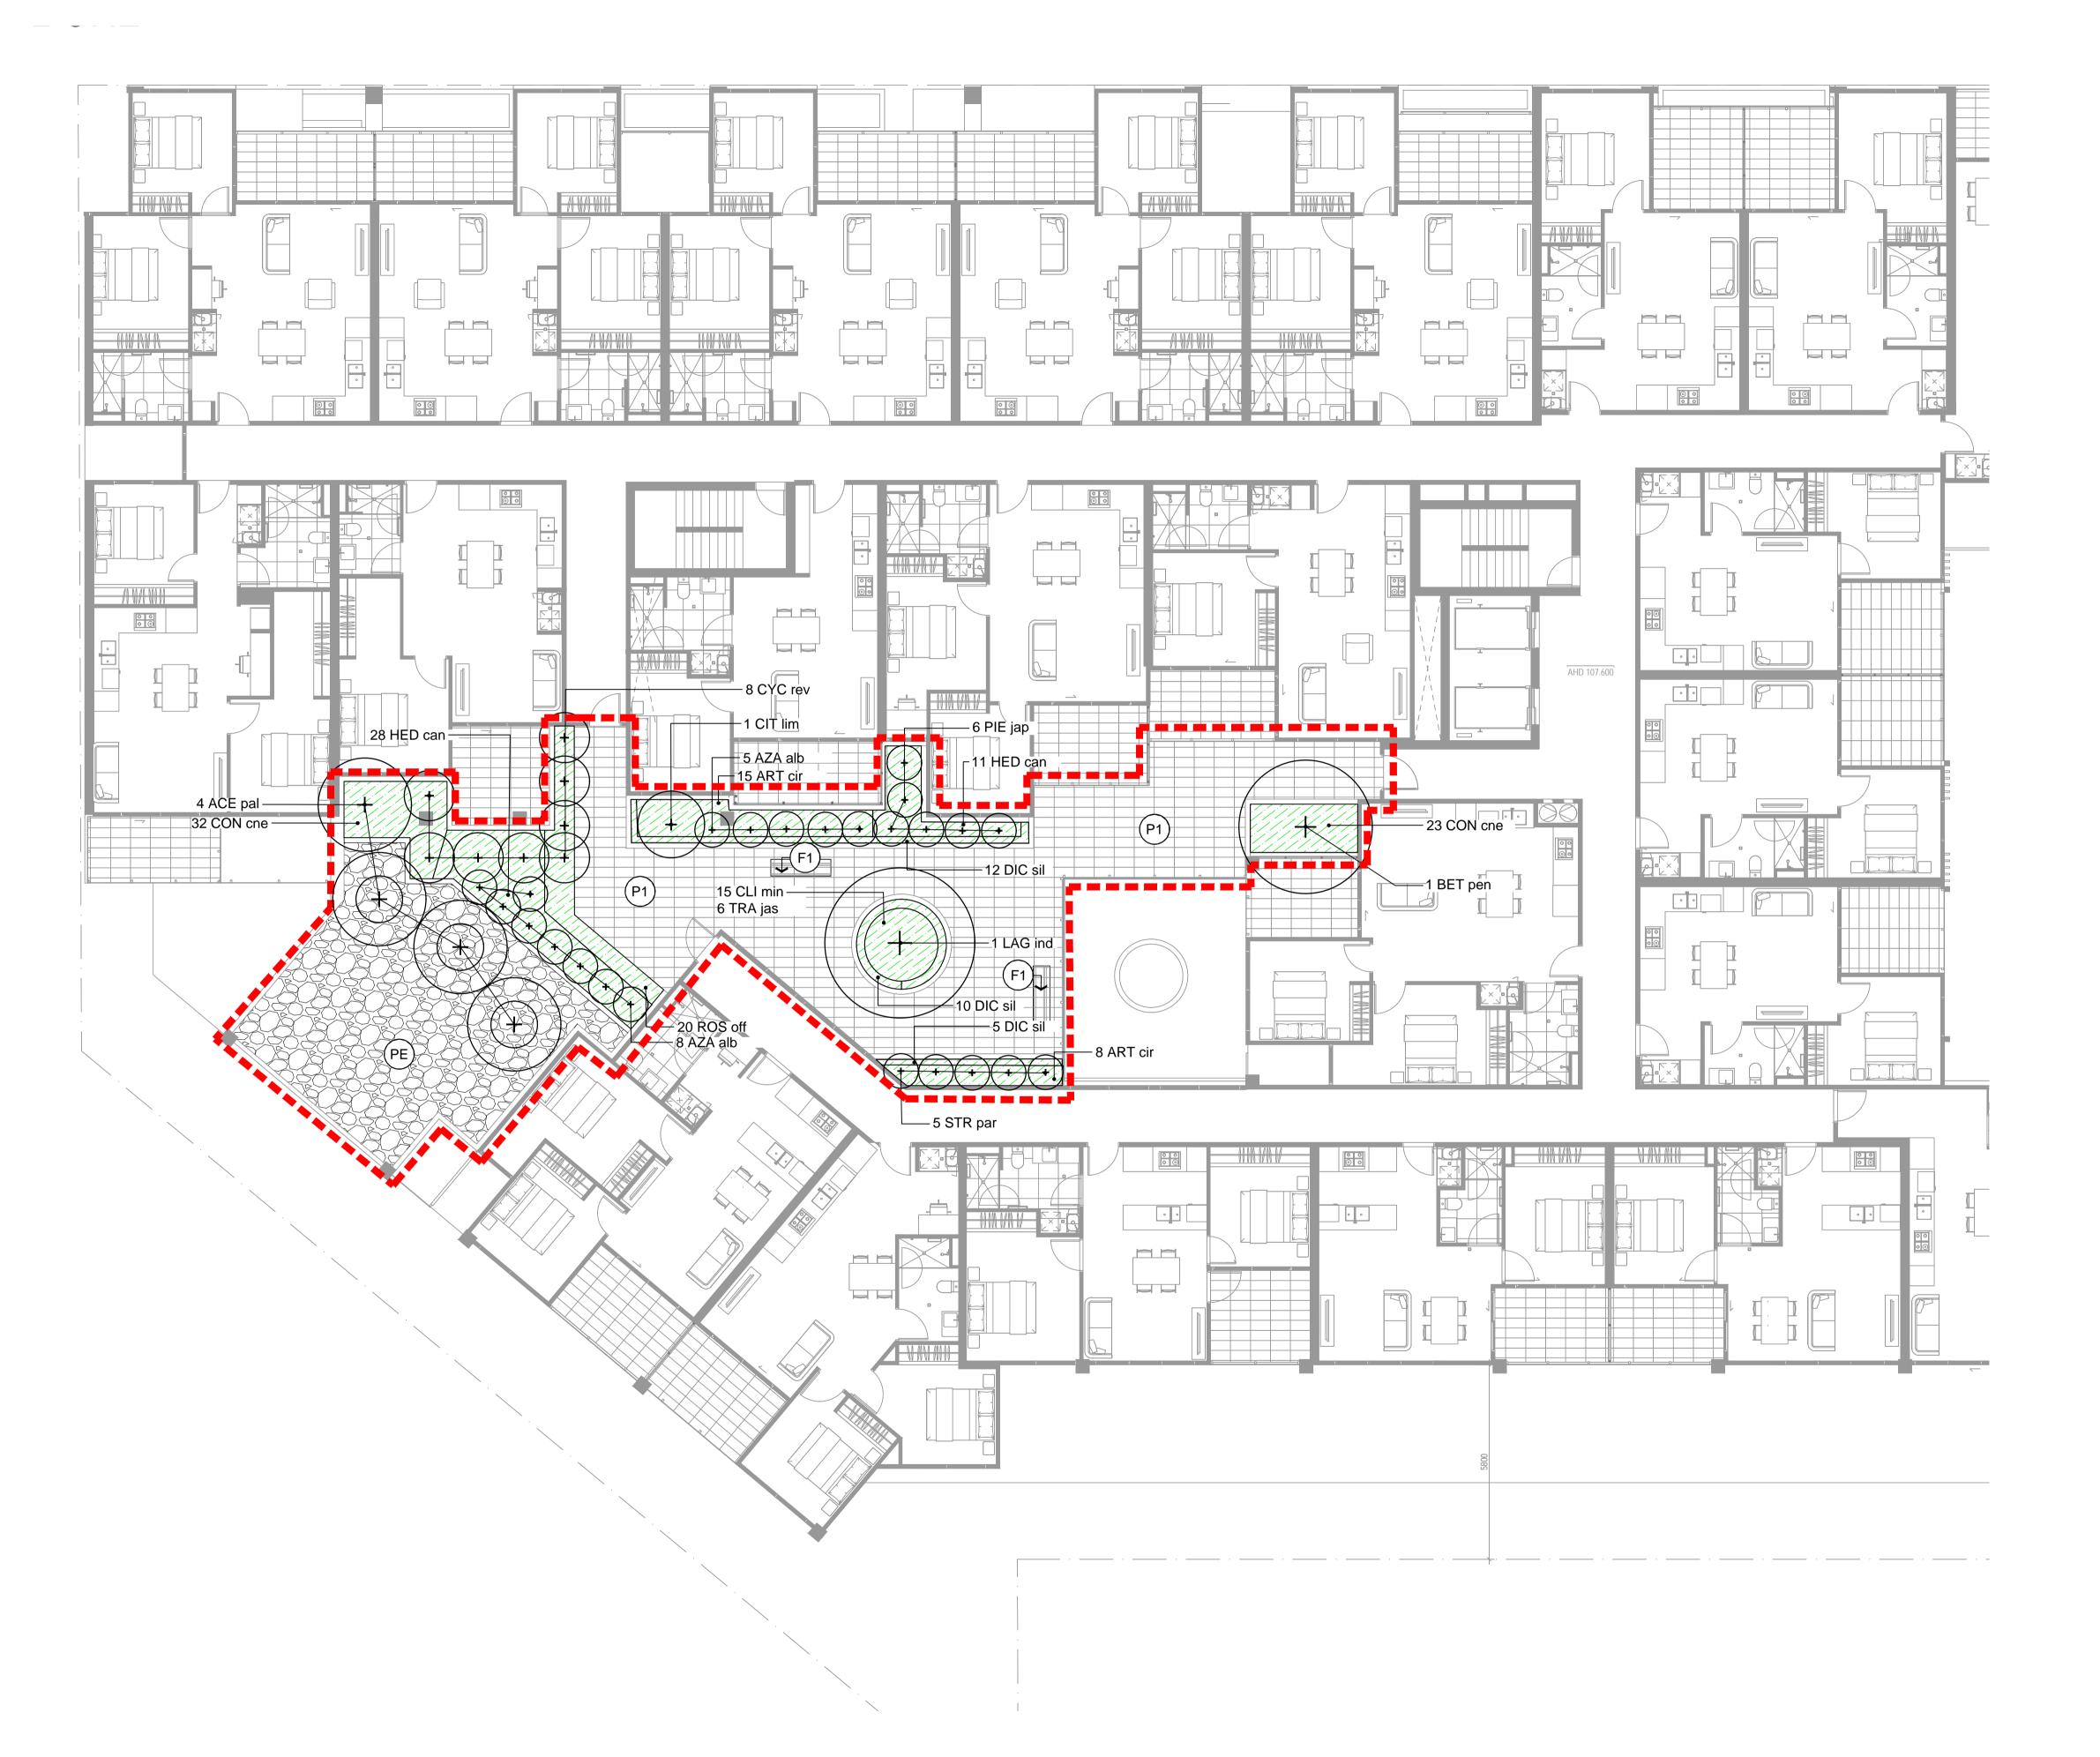

#### GENERAL LEGEND

# **FINISHES**

P1 : PAVEMENT PROFILE 1
UNIT PAVERS ON PEDESTALS

F2 : FURNITURE TYPE 2
TIMBER BENCH SEAT ON FOOTPATH
REFER TO DETAIL

F3 : FURNITURE TYPE 3
BIKE PARKING HOOP
REFER TO DETAIL

# GENERAL LEGEND

# **FINISHES**

# PLANTING LEGEND

SHRUB

POTTED TREE

G1 : GARDEN BED PROFILE 1 (ON STRUCTURE)

GENERAL LEGEND

PLANTING LEGEND

TREE

NOTES: ROOF TOP FURNITURE SUBJECTS TO ARCHITECT'S DETAILS

**FINISHES** 

EXTENT OF LANDSCAPE WORK

P1 : PAVEMENT PROFILE 1
UNIT PAVERS ON PEDESTALS

TO ARCHITECTURE DETAILS

G1: GARDEN BED PROFILE 1 (ON STRUCTURE)

ON GRADE CONCRETE PATH ON NATURE STRIP DETAIL SCALE 1:10 @ A1