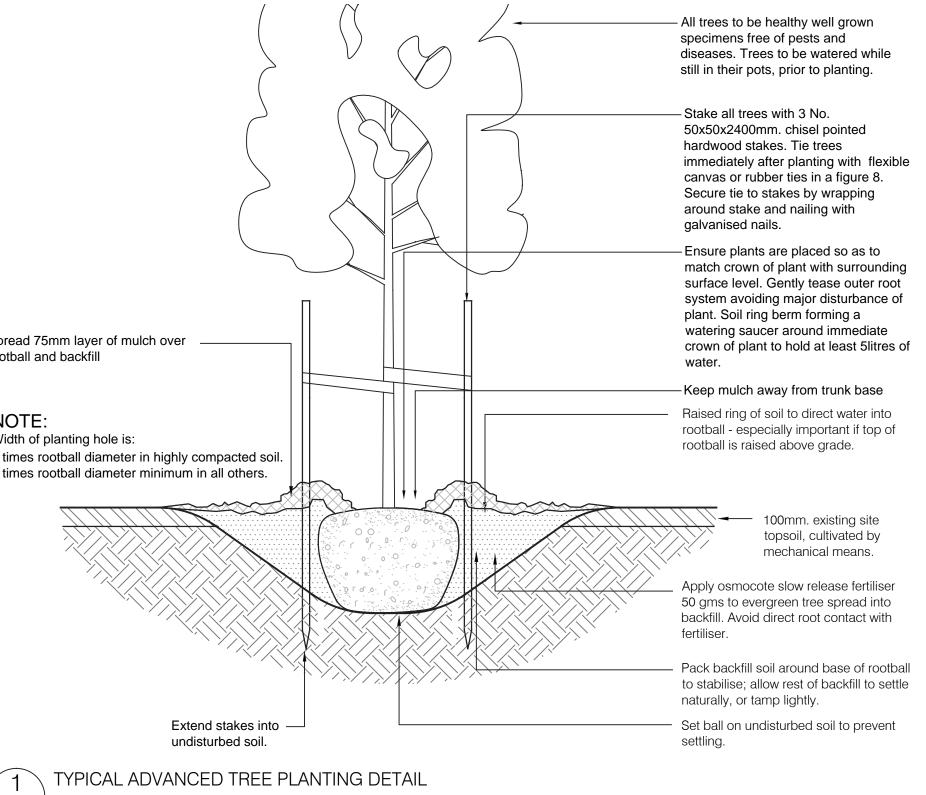

Note - \* indicate selected from 10.C Street Tree Planting List in Street Tree Strategy 2016 by City of Monash

Shrub Planting Notes:

1. Dig hole twice as deep as rootball and allow at least 200 mm. around sides for backfilling with topsoil. 2. Apply fertiliser in base of hole, cover with topsoil (type & rate as per spec). Avoid root contact. 3. Place plant in centre of hole, backfill with approved topsoil, firming progressively. 4. Water well into saucer around crown of plant.

5. Stake larger shrubs where necessary, using 50 x 50 x 1200 mm. hardwood stakes.

agg at planter box base. Reinforced concrete slab. Refer to engineering details. 100mmØ flexible pipe connection to stormwater pit and pipe. Refer to hydraulic engineering plans for location and further information.