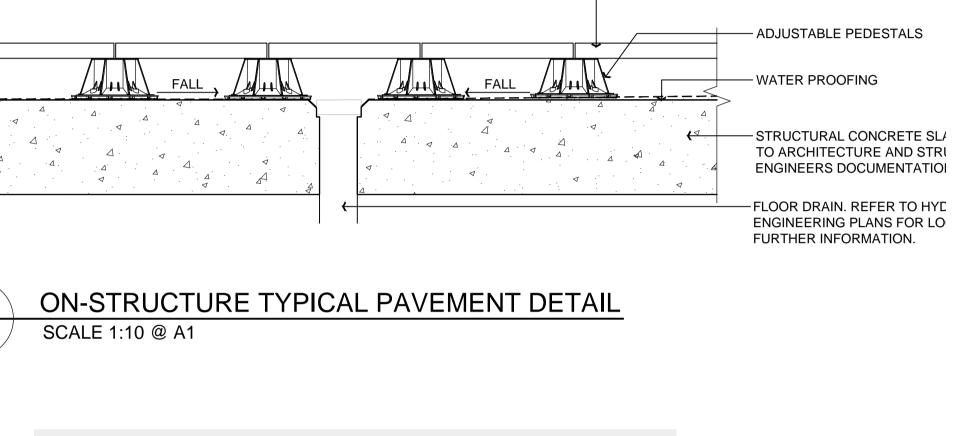

5. Stake larger shrubs where necessary, using 50 x 50 x 1200 mm. hardwood stakes.

agg at planter box base. Reinforced concrete slab. Refer to engineering details. 100mmØ flexible pipe connection to stormwater pit and pipe. Refer to hydraulic engineering plans for location and further information.