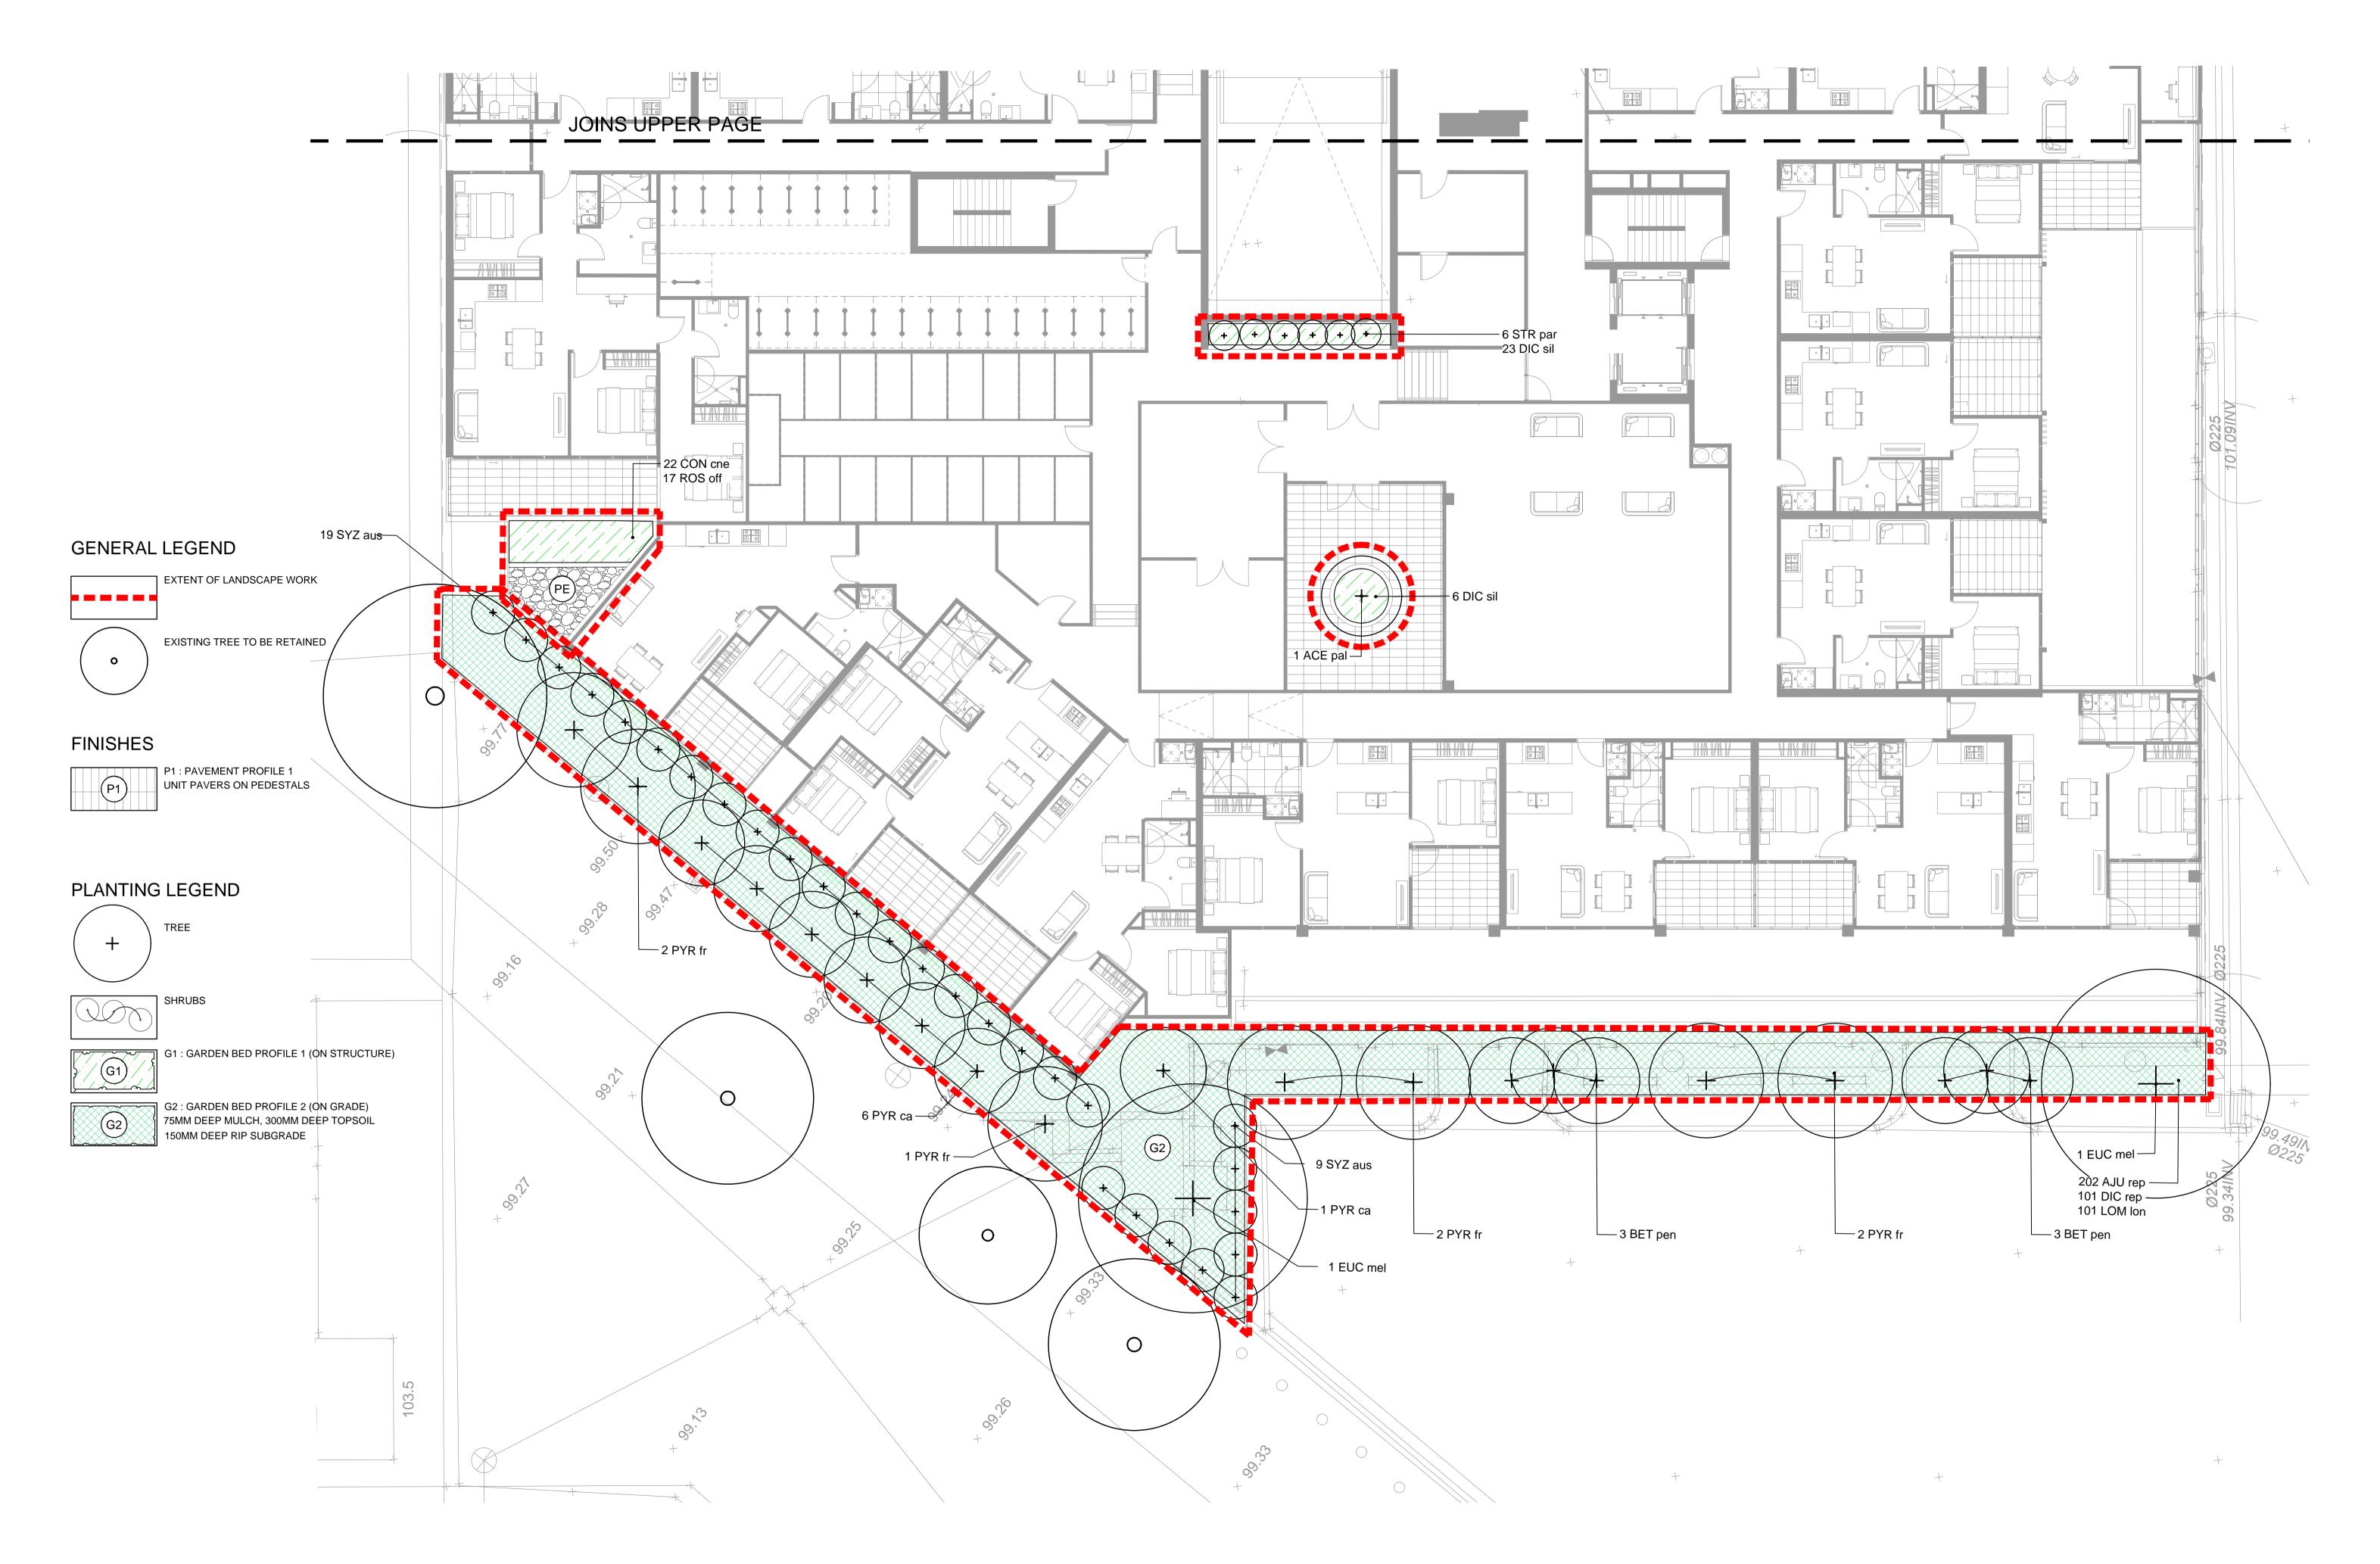

#### GENERAL LEGEND

# **FINISHES**

P1 : PAVEMENT PROFILE 1
UNIT PAVERS ON PEDESTALS

F2 : FURNITURE TYPE 2
TIMBER BENCH SEAT ON FOOTPATH
REFER TO DETAIL

F3 : FURNITURE TYPE 3
BIKE PARKING HOOP
REFER TO DETAIL

# GENERAL LEGEND

# **FINISHES**

# PLANTING LEGEND

SHRUB

POTTED TREE

G1 : GARDEN BED PROFILE 1 (ON STRUCTURE)

GENERAL LEGEND

PLANTING LEGEND

TREE

NOTES: ROOF TOP FURNITURE SUBJECTS TO ARCHITECT'S DETAILS

**FINISHES** 

EXTENT OF LANDSCAPE WORK

P1 : PAVEMENT PROFILE 1
UNIT PAVERS ON PEDESTALS

TO ARCHITECTURE DETAILS

G1: GARDEN BED PROFILE 1 (ON STRUCTURE)

ON GRADE CONCRETE PATH ON NATURE STRIP DETAIL SCALE 1:10 @ A1