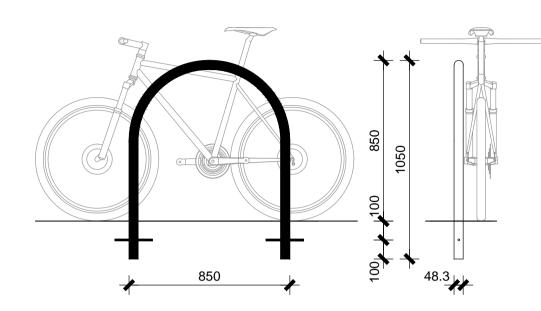

# **FINISHES**

P1 : PAVEMENT PROFILE 1
UNIT PAVERS ON PEDESTALS

F2 : FURNITURE TYPE 2
TIMBER BENCH SEAT ON FOOTPATH
REFER TO DETAIL

F3 : FURNITURE TYPE 3
BIKE PARKING HOOP
REFER TO DETAIL

SCALE 1:10 @ A1

F2 - TIMBER BENCH ON FOOTPATH (SFA, Classic Plaza DDA)

F3 - BIKE PARKING HOOPS (CORA CBR2F)

SCALE 1:20