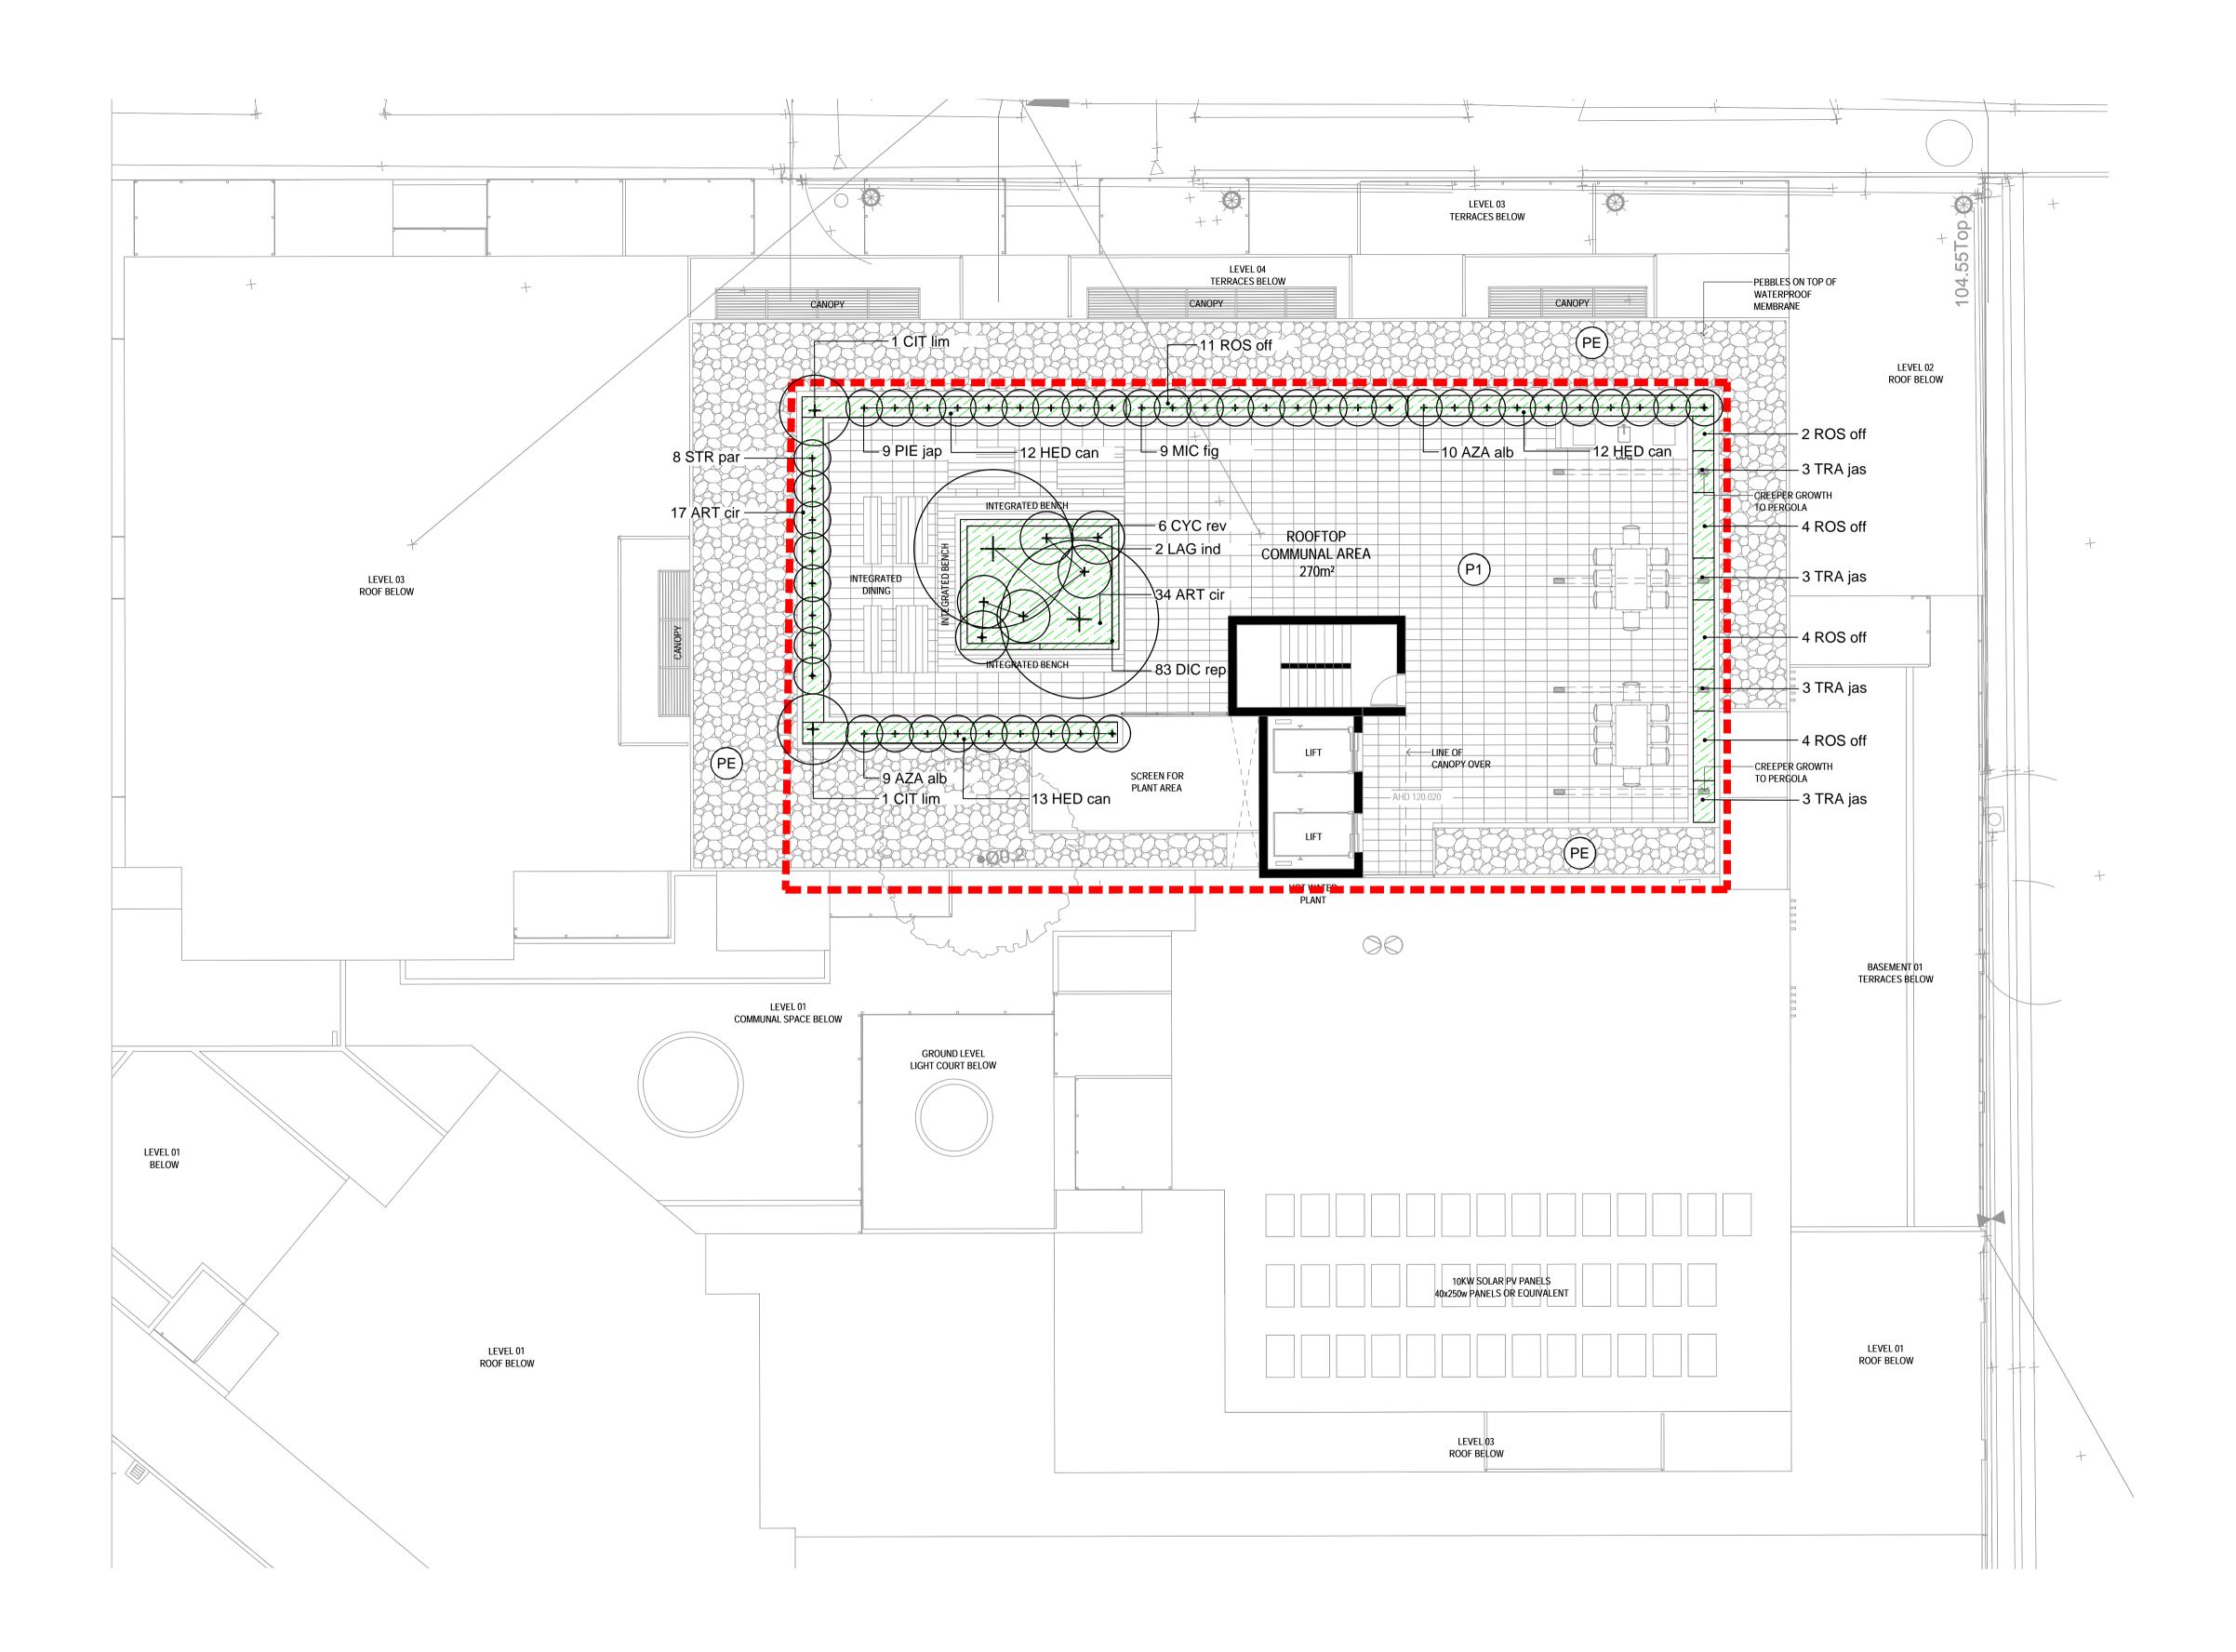

| PLANTING SCHEDULE |                                    |                          |                        |                         |     |
|-------------------|------------------------------------|--------------------------|------------------------|-------------------------|-----|
| Code              | Botanical Name                     | Common name              | Size at maturity (HxW) | Pot / Installation size | Qty |
| TREES             |                                    |                          |                        |                         |     |
| ACE pal           | Acer palmatum 'Villa Taranto'      | Villa Taranto Maple      | 3m x 2m                | 45L/1.8m                | 5   |
| BET pen           | Betula pendula 'Moss White'        | Moss White Birch         | 10m x 5m               | 45L / 1.8m              | 7   |
| CIT lim           | Citrus x limon 'Meyer'             | Meyer Lemon              | 5-20m x 4-15m          | 45L / 1.8m              | 3   |
| EUC mel           | Eucalytpus melliodora              | Yellow Box               | 10-30m x 8-20m         | 45L / 1.8m              | 2   |
| LAG ind           | Lagerstroemia indica 'Tuscarora'   | Crepe Myrtle             | 5-15m x 4-7m           | 45L / 1.8m              | 3   |
| PYR CA            | Pyrus calleryana ' Capital'        | Capital Pear             | 11m x 3m               | 45L / 1.8m              | 7   |
| PYR FR            | Pyrus calleryana 'Frontier'        | Frontier Pear            | 10m x 4m               | 45L / 1.8m              | 7   |
| SYZ aus           | Syzygium australe 'Pinnacle'       | Brush Cherry             | 5m x 1.5m              | 45L / 1.8m              | 53  |
| TRI lus           | Tristaniopsis laurina 'Luscious'*  | Kanooka Gum              | 8m x 4m                | 45L / 1.8m              | 6   |
|                   |                                    |                          |                        | SUBTOTAL                | 93  |
| SHRUBS            |                                    |                          |                        |                         |     |
| AZA alb           | Azalea ' Alba Magnifica'           | Alba Magnifica Azalea    | 1.4m x 1m              | 200mm/0.4x0.3m          | 32  |
| PIE jap           | Pieris japonica 'Temple Bells'     | Temple Bells             | 1.5m x 1.5m            | 200mm/0.3x0.3m          | 9   |
| CYC rev           | Cycas revoluta                     | Sago Palm                | 1m x 1m                | 200mm/0.3x0.3m          | 14  |
| MIC fig           | Michelia figo                      | Port Wine Magnolia       | 1.5m x 1.5m            | 200mm/0.6x0.3m          | 9   |
| STR par           | Strelitzia parvifolia              | Small Leaf Strelitzia    | 1.5m x 1.5m            | 200mm/0.5x0.3m          | 19  |
| GROUNDO           | COVERS & GRASSES                   |                          |                        |                         |     |
| CLI min           | Clivia miniata                     | Kaffir Lily              | 0.5m x 0.5m            | 200mm/05.x0.5m          | 15  |
| AJU rep           | Ajuga reptans 'Catlins Giant'      | Catlin's Giant Bugleweed | Groundcover            | 140mm/0.2x0.3m          | 362 |
| DIC rep           | Dichondra repens                   | Kidneyweed               | 0.1x 1m                | 140mm/0.1x0.2m          | 244 |
| ROS off           | Rosmarinus officinalis 'Prostrata' | Prostrate Rosemary       | Groundcover/Cascading  | 140mm/0.2x0.3m          | 180 |
| LOM lon           | Lomandra longifolia                | Spiny-Headed Mat-Rush    | 1m x 1.5m              | 140mm/0.5x0.3m          | 161 |
| DIC sil           | Dichondra argentea 'Silver Falls'  | Silver Falls             | Groundcover/Cascading  | 140mm/0.1x0.2m          | 70  |
| ART cir           | Arthropodium cirratum              | New Zealand Rock Lily    | 0.75m x 0.75m          | 140mm/0.2x0.2m          | 74  |
| CON cne           | Convolvulus cneorum                | Silver Bush              | 0.4m x 0.4m            | 140mm/0.2x0.2m          | 221 |
| HED can           | Hedera canariensis                 | Algerian Ivy             | Spreading              | 140mm/0.2x0.4m          | 65  |
| CLIMBERS          |                                    |                          |                        |                         |     |
| FIC pum           | Ficus pumila                       | Climbing Fig             | Self-clinging climber  | 140mm/0.1x0.3m          | 67  |
| TRA jas           | Trachelospermum jasminoides        | Star Jasmine             | Twining Climber        | 140mm/0.2x0.4m          | 18  |

Note - \* indicate selected from 10.C Street Tree Planting List in Street Tree Strategy 2016 by City of Monash

Shrub Planting Notes:

1. Dig hole twice as deep as rootball and allow at least 200 mm. around sides for backfilling with topsoil. 2. Apply fertiliser in base of hole, cover with topsoil (type & rate as per spec). Avoid root contact. 3. Place plant in centre of hole, backfill with approved topsoil, firming progressively. 4. Water well into saucer around crown of plant.

TOTAL FIRST DESCRIPTION OF THE PROPERTY OF THE

LEVEL 05 - ROOF

FIRST FLOOR

INDICATIVE SECTION (CC) OF BASEMENT 01 TERRACE

PE

25 SYZ aus

# **FINISHES**

P1 : PAVEMENT PROFILE 1
UNIT PAVERS ON PEDESTALS

F2 : FURNITURE TYPE 2
TIMBER BENCH SEAT ON FOOTPATH
REFER TO DETAIL

F3 : FURNITURE TYPE 3
BIKE PARKING HOOP
REFER TO DETAIL

# PLANTING LEGEND

SHRUB

POTTED TREE

G1 : GARDEN BED PROFILE 1 (ON STRUCTURE)

GENERAL LEGEND

PLANTING LEGEND

TREE

NOTES: ROOF TOP FURNITURE SUBJECTS TO ARCHITECT'S DETAILS

**FINISHES** 

EXTENT OF LANDSCAPE WORK

P1 : PAVEMENT PROFILE 1
UNIT PAVERS ON PEDESTALS

TO ARCHITECTURE DETAILS

G1: GARDEN BED PROFILE 1 (ON STRUCTURE)

ON GRADE CONCRETE PATH ON NATURE STRIP DETAIL SCALE 1:10 @ A1