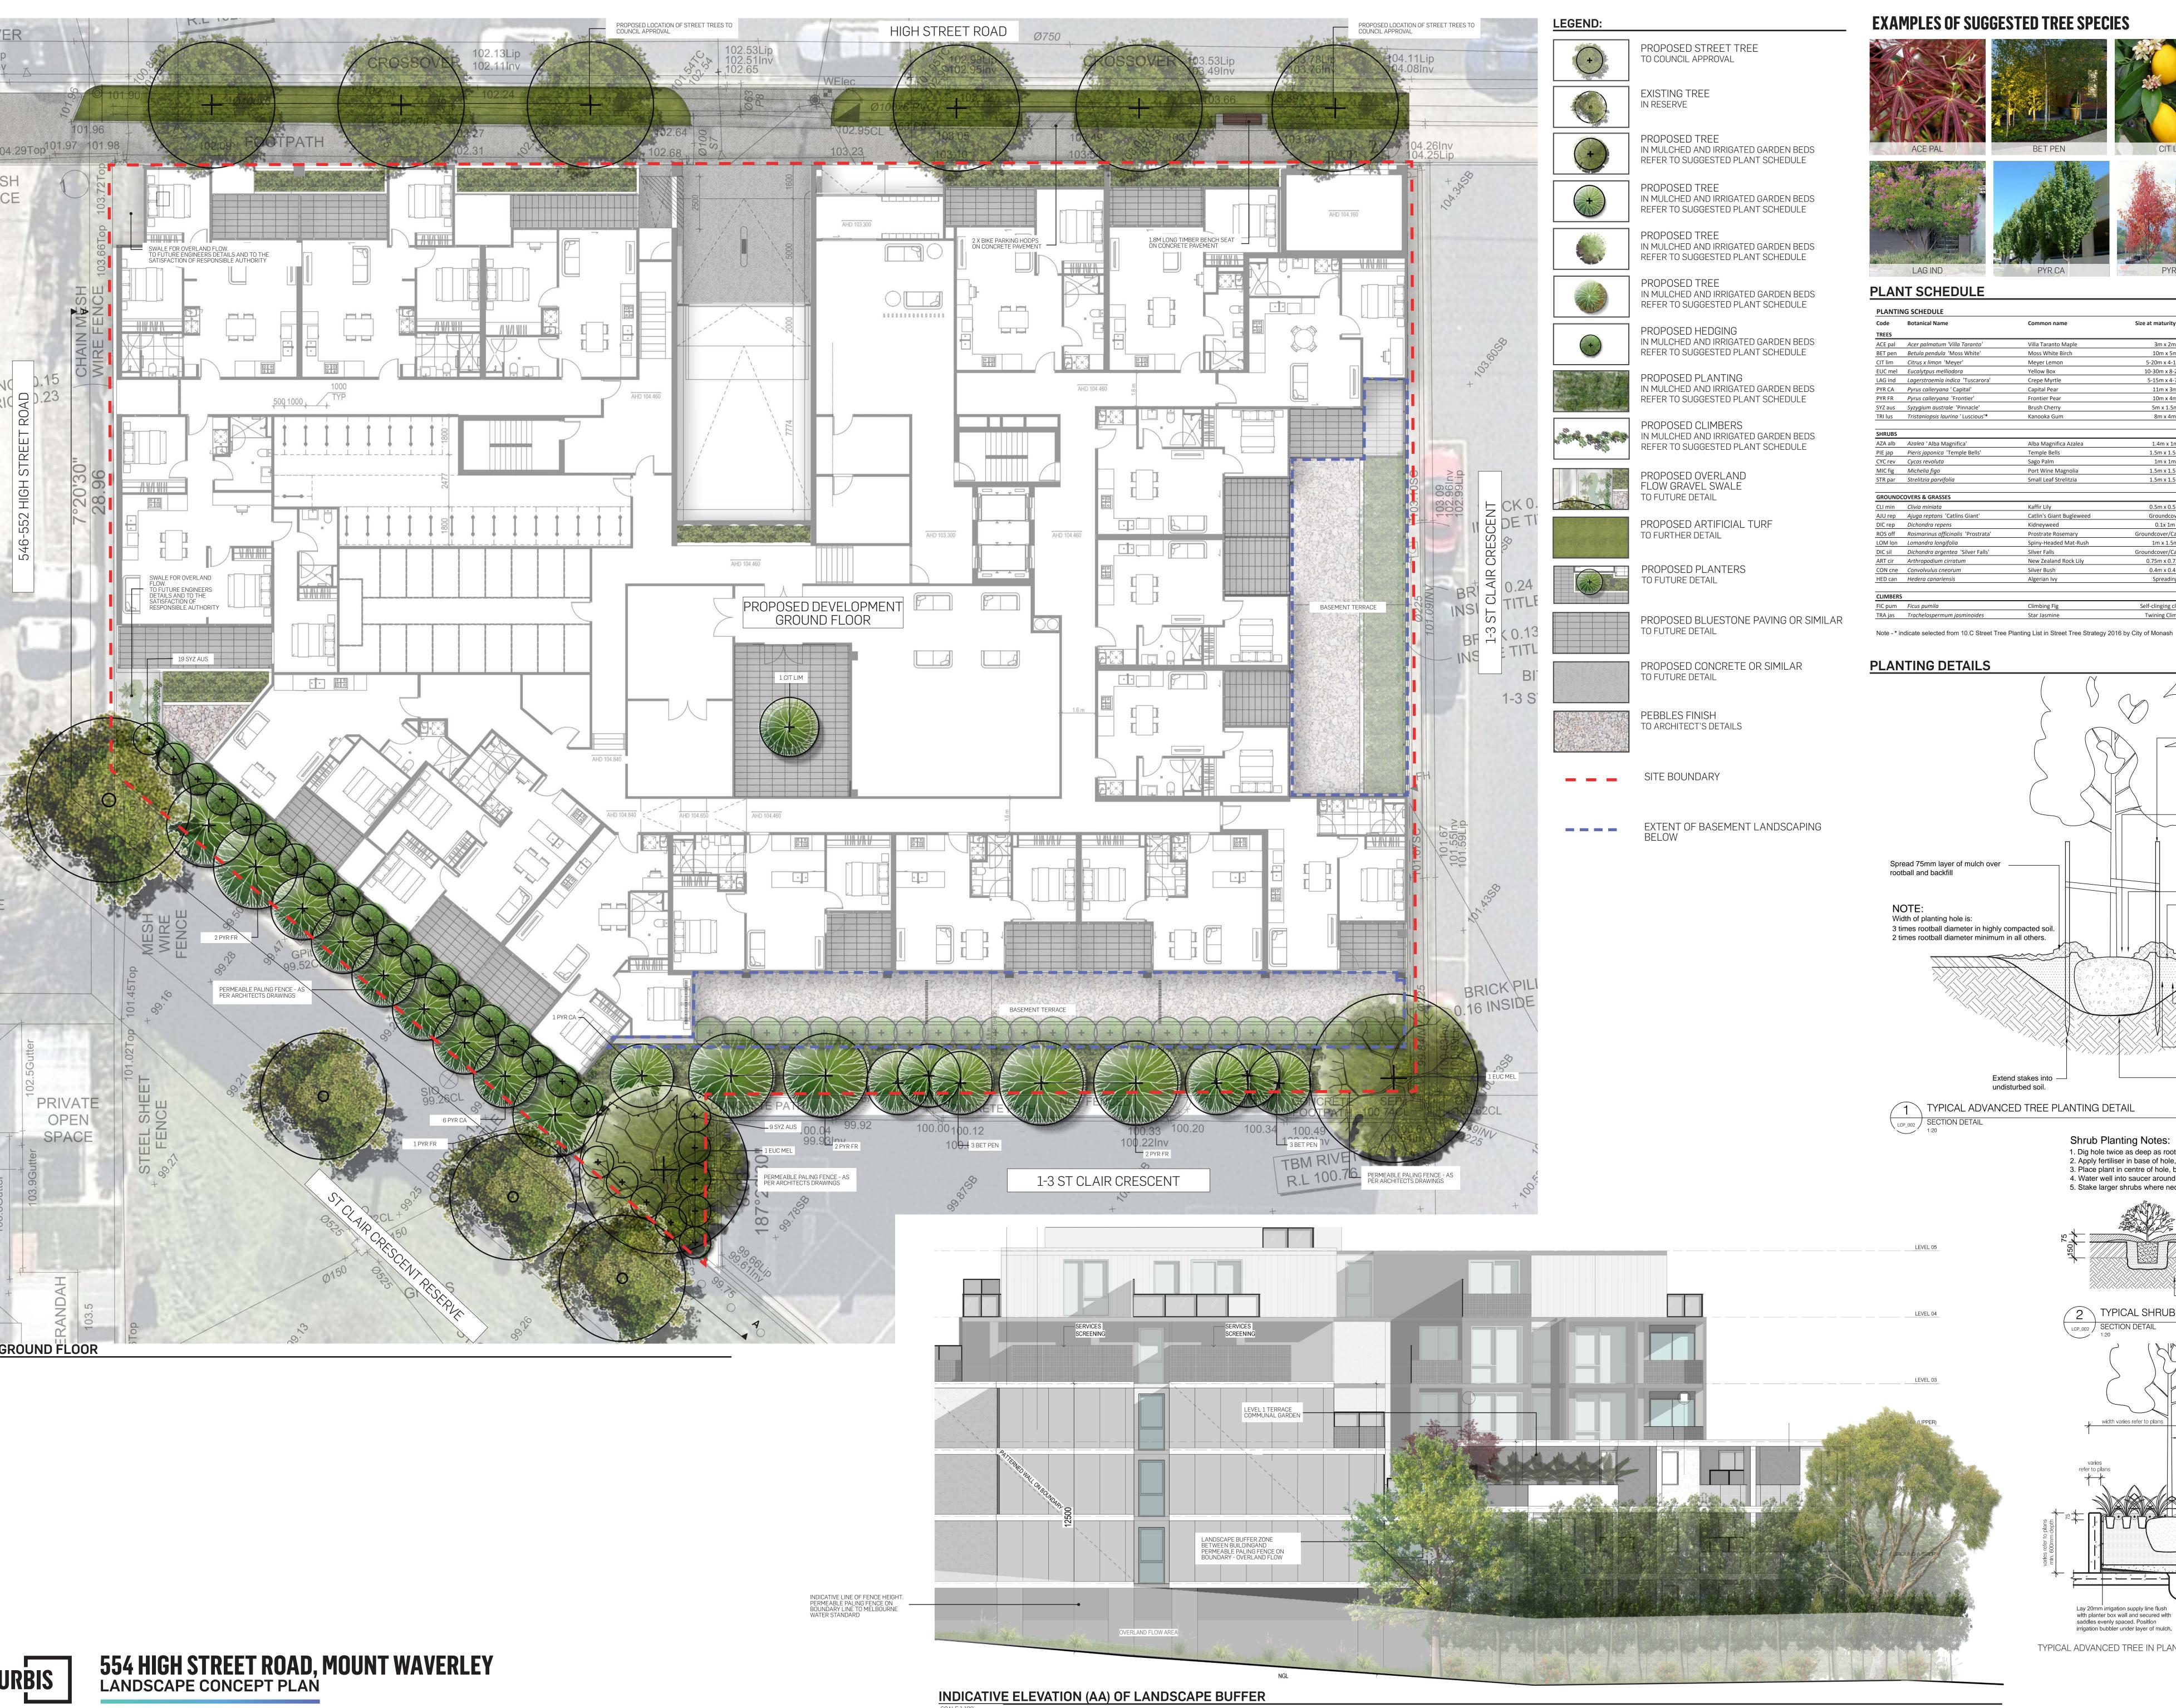

| PLANTING SCHEDULE |                                    |                          |                        |                         |     |
|-------------------|------------------------------------|--------------------------|------------------------|-------------------------|-----|
| Code              | Botanical Name                     | Common name              | Size at maturity (HxW) | Pot / Installation size | Qty |
| TREES             |                                    |                          |                        |                         |     |
| ACE pal           | Acer palmatum 'Villa Taranto'      | Villa Taranto Maple      | 3m x 2m                | 45L/1.8m                | 5   |
| BET pen           | Betula pendula 'Moss White'        | Moss White Birch         | 10m x 5m               | 45L / 1.8m              | 7   |
| CIT lim           | Citrus x limon 'Meyer'             | Meyer Lemon              | 5-20m x 4-15m          | 45L / 1.8m              | 3   |
| EUC mel           | Eucalytpus melliodora              | Yellow Box               | 10-30m x 8-20m         | 45L / 1.8m              | 2   |
| LAG ind           | Lagerstroemia indica 'Tuscarora'   | Crepe Myrtle             | 5-15m x 4-7m           | 45L / 1.8m              | 3   |
| PYR CA            | Pyrus calleryana ' Capital'        | Capital Pear             | 11m x 3m               | 45L / 1.8m              | 7   |
| PYR FR            | Pyrus calleryana 'Frontier'        | Frontier Pear            | 10m x 4m               | 45L / 1.8m              | 7   |
| SYZ aus           | Syzygium australe 'Pinnacle'       | Brush Cherry             | 5m x 1.5m              | 45L / 1.8m              | 53  |
| TRI lus           | Tristaniopsis laurina 'Luscious'*  | Kanooka Gum              | 8m x 4m                | 45L / 1.8m              | 6   |
|                   |                                    |                          |                        | SUBTOTAL                | 93  |
| SHRUBS            |                                    |                          |                        |                         |     |
| AZA alb           | Azalea ' Alba Magnifica'           | Alba Magnifica Azalea    | 1.4m x 1m              | 200mm/0.4x0.3m          | 32  |
| PIE jap           | Pieris japonica 'Temple Bells'     | Temple Bells             | 1.5m x 1.5m            | 200mm/0.3x0.3m          | 9   |
| CYC rev           | Cycas revoluta                     | Sago Palm                | 1m x 1m                | 200mm/0.3x0.3m          | 14  |
| MIC fig           | Michelia figo                      | Port Wine Magnolia       | 1.5m x 1.5m            | 200mm/0.6x0.3m          | 9   |
| STR par           | Strelitzia parvifolia              | Small Leaf Strelitzia    | 1.5m x 1.5m            | 200mm/0.5x0.3m          | 19  |
| GROUNDO           | COVERS & GRASSES                   |                          |                        |                         |     |
| CLI min           | Clivia miniata                     | Kaffir Lily              | 0.5m x 0.5m            | 200mm/05.x0.5m          | 15  |
| AJU rep           | Ajuga reptans 'Catlins Giant'      | Catlin's Giant Bugleweed | Groundcover            | 140mm/0.2x0.3m          | 362 |
| DIC rep           | Dichondra repens                   | Kidneyweed               | 0.1x 1m                | 140mm/0.1x0.2m          | 244 |
| ROS off           | Rosmarinus officinalis 'Prostrata' | Prostrate Rosemary       | Groundcover/Cascading  | 140mm/0.2x0.3m          | 180 |
| LOM lon           | Lomandra longifolia                | Spiny-Headed Mat-Rush    | 1m x 1.5m              | 140mm/0.5x0.3m          | 161 |
| DIC sil           | Dichondra argentea 'Silver Falls'  | Silver Falls             | Groundcover/Cascading  | 140mm/0.1x0.2m          | 70  |
| ART cir           | Arthropodium cirratum              | New Zealand Rock Lily    | 0.75m x 0.75m          | 140mm/0.2x0.2m          | 74  |
| CON cne           | Convolvulus cneorum                | Silver Bush              | 0.4m x 0.4m            | 140mm/0.2x0.2m          | 221 |
| HED can           | Hedera canariensis                 | Algerian Ivy             | Spreading              | 140mm/0.2x0.4m          | 65  |
| CLIMBERS          |                                    |                          |                        |                         |     |
| FIC pum           | Ficus pumila                       | Climbing Fig             | Self-clinging climber  | 140mm/0.1x0.3m          | 67  |
| TRA jas           | Trachelospermum jasminoides        | Star Jasmine             | Twining Climber        | 140mm/0.2x0.4m          | 18  |

Note - \* indicate selected from 10.C Street Tree Planting List in Street Tree Strategy 2016 by City of Monash

Shrub Planting Notes:

1. Dig hole twice as deep as rootball and allow at least 200 mm. around sides for backfilling with topsoil. 2. Apply fertiliser in base of hole, cover with topsoil (type & rate as per spec). Avoid root contact. 3. Place plant in centre of hole, backfill with approved topsoil, firming progressively. 4. Water well into saucer around crown of plant.