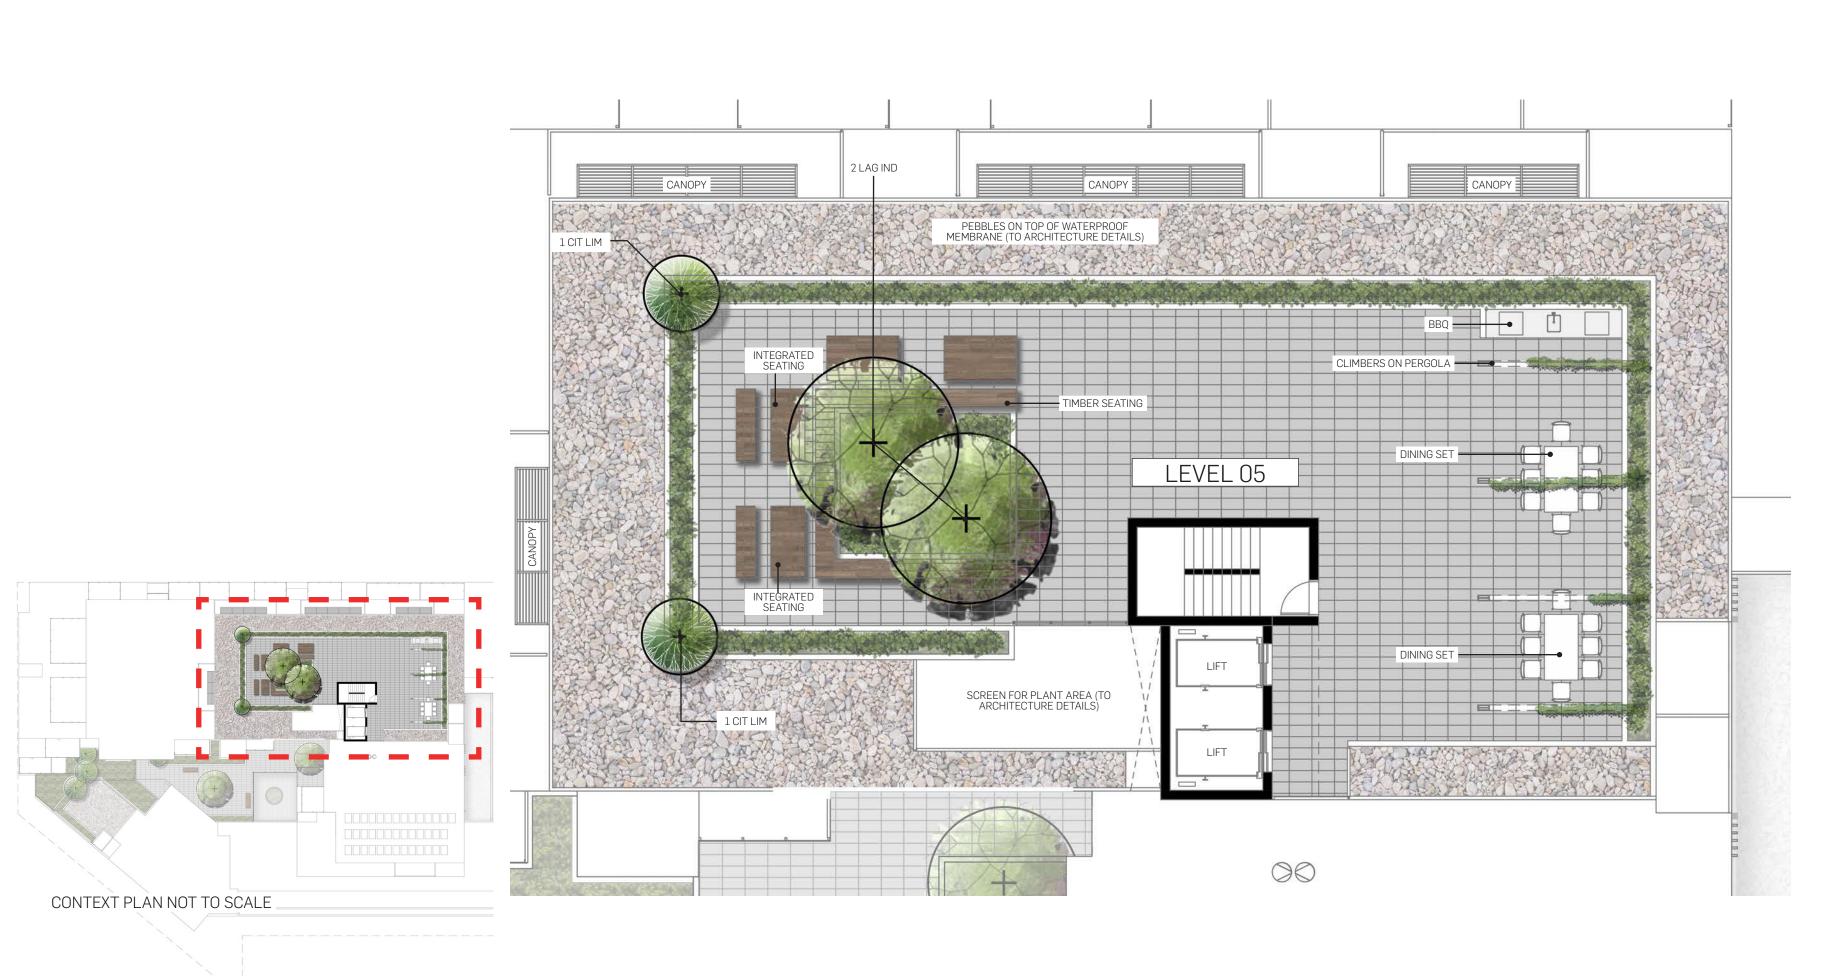

# PLANTING LEGEND

SHRUB

POTTED TREE

G1 : GARDEN BED PROFILE 1 (ON STRUCTURE)

GENERAL LEGEND

PLANTING LEGEND

TREE

NOTES: ROOF TOP FURNITURE SUBJECTS TO ARCHITECT'S DETAILS