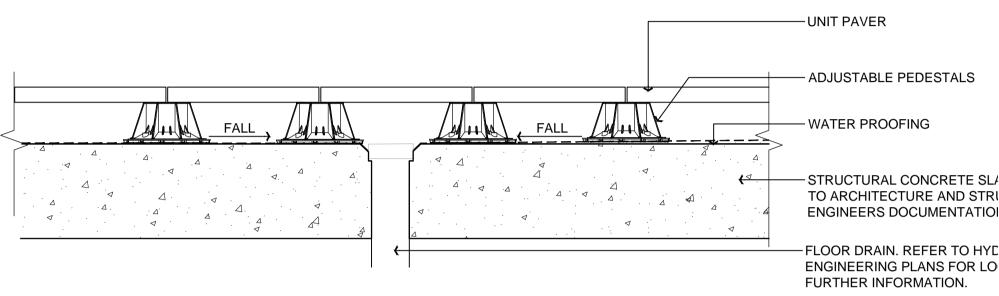

5. Stake larger shrubs where necessary, using 50 x 50 x 1200 mm. hardwood stakes.

agg at planter box base. Reinforced concrete slab. Refer to engineering details. 100mmØ flexible pipe connection to stormwater pit and pipe. Refer to hydraulic engineering plans for location and further information.