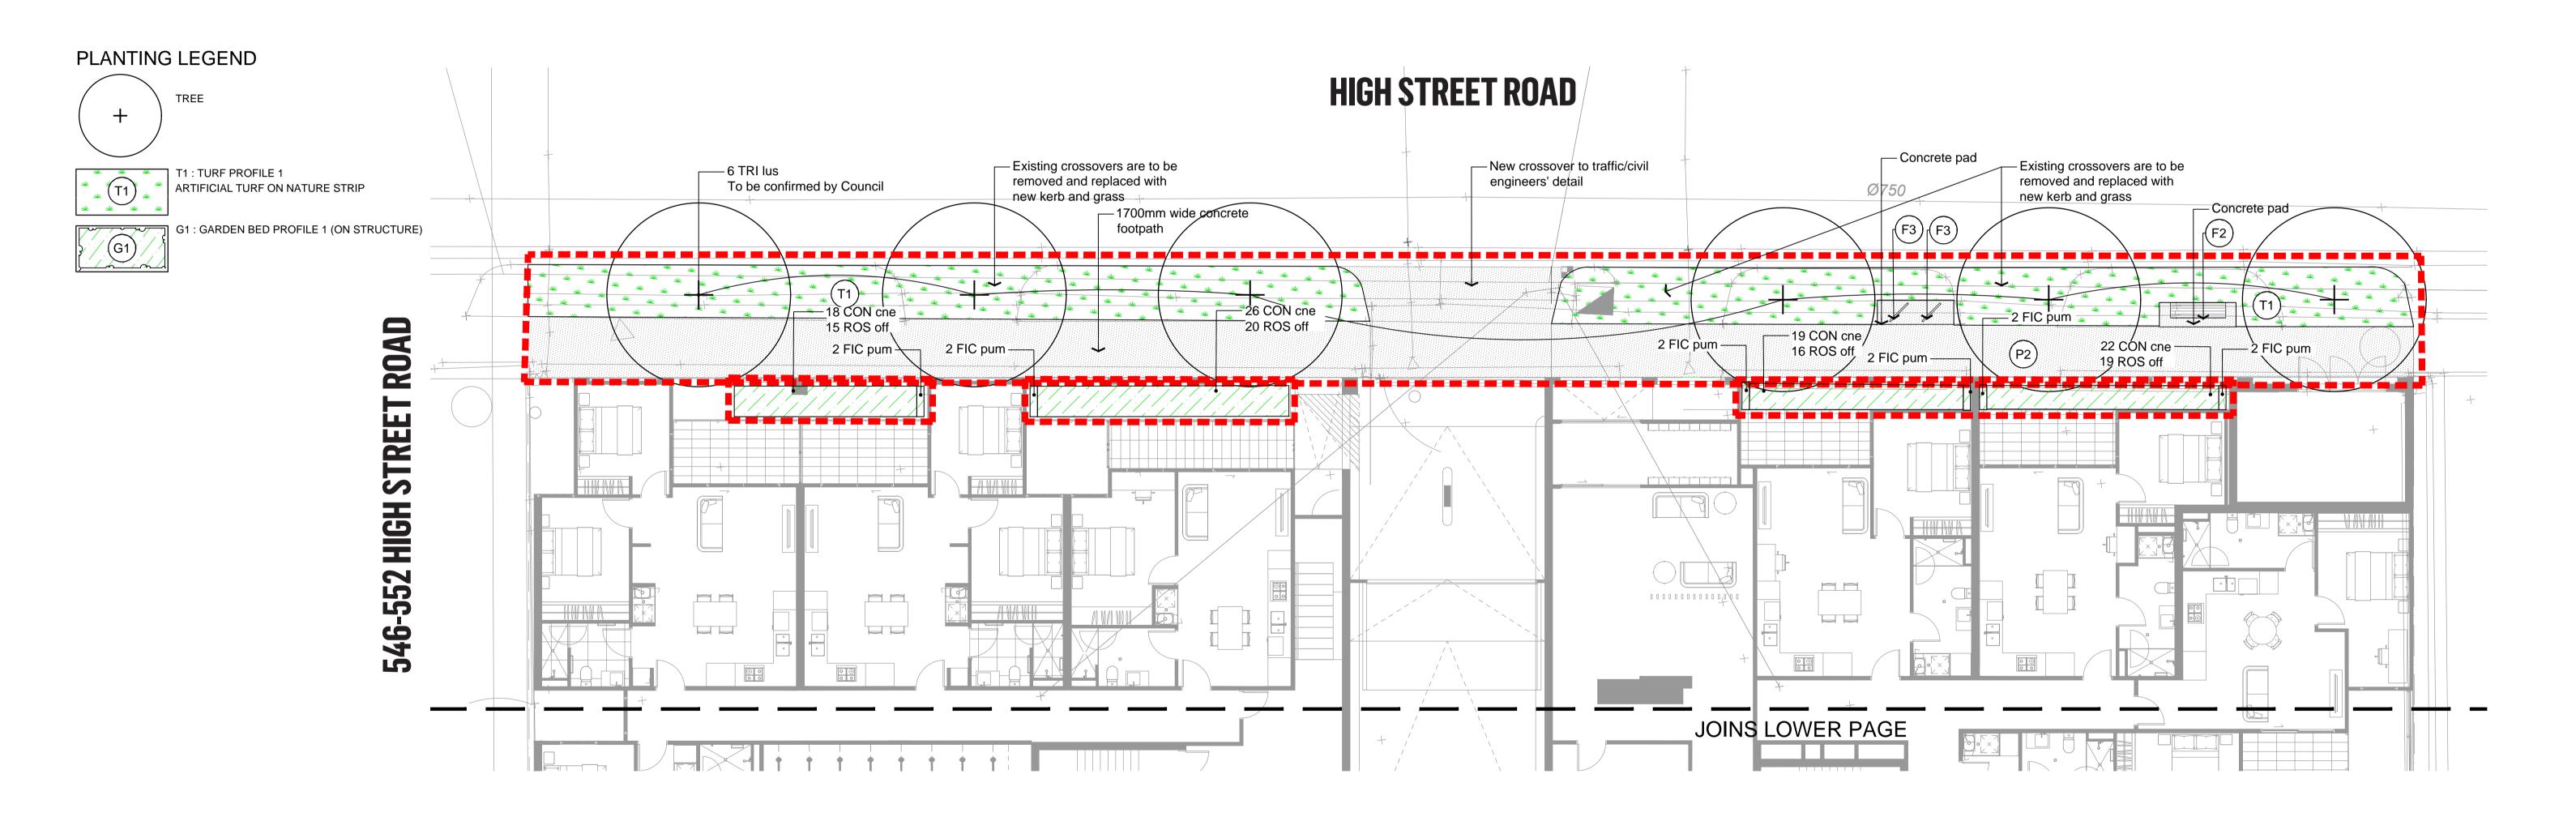

#### GENERAL LEGEND

# **FINISHES**

P1 : PAVEMENT PROFILE 1
UNIT PAVERS ON PEDESTALS

F2 : FURNITURE TYPE 2
TIMBER BENCH SEAT ON FOOTPATH
REFER TO DETAIL

F3 : FURNITURE TYPE 3
BIKE PARKING HOOP
REFER TO DETAIL

# GENERAL LEGEND

# **FINISHES**

# PLANTING LEGEND

SHRUB

POTTED TREE

G1 : GARDEN BED PROFILE 1 (ON STRUCTURE)

GENERAL LEGEND

PLANTING LEGEND

TREE

NOTES: ROOF TOP FURNITURE SUBJECTS TO ARCHITECT'S DETAILS

**FINISHES** 

EXTENT OF LANDSCAPE WORK

P1 : PAVEMENT PROFILE 1
UNIT PAVERS ON PEDESTALS

TO ARCHITECTURE DETAILS

G1: GARDEN BED PROFILE 1 (ON STRUCTURE)

ON GRADE CONCRETE PATH ON NATURE STRIP DETAIL SCALE 1:10 @ A1