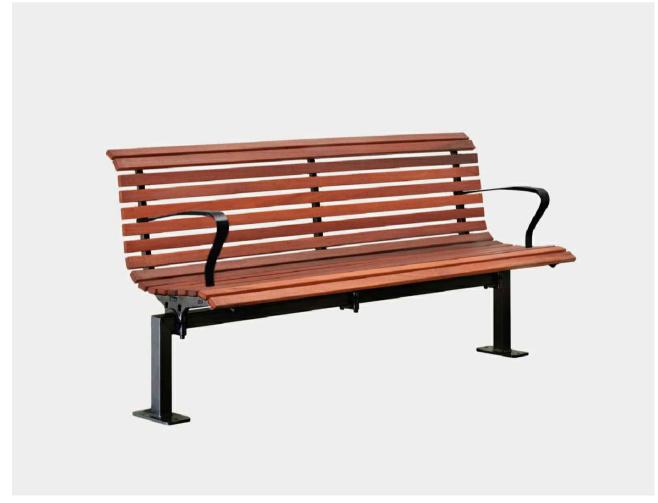

# **FINISHES**

P1 : PAVEMENT PROFILE 1
UNIT PAVERS ON PEDESTALS

F2 : FURNITURE TYPE 2
TIMBER BENCH SEAT ON FOOTPATH
REFER TO DETAIL

F3 : FURNITURE TYPE 3
BIKE PARKING HOOP
REFER TO DETAIL

SCALE 1:10 @ A1

F2 - TIMBER BENCH ON FOOTPATH (SFA, Classic Plaza DDA)

F3 - BIKE PARKING HOOPS (CORA CBR2F)

SCALE 1:20