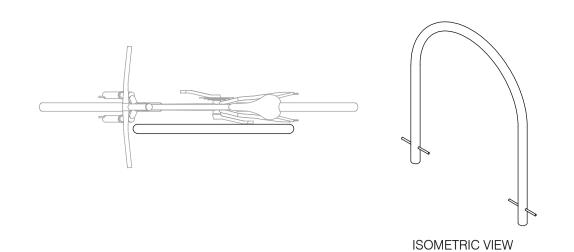

# **FINISHES**

P1 : PAVEMENT PROFILE 1
UNIT PAVERS ON PEDESTALS

F2 : FURNITURE TYPE 2
TIMBER BENCH SEAT ON FOOTPATH
REFER TO DETAIL

F3 : FURNITURE TYPE 3
BIKE PARKING HOOP
REFER TO DETAIL

SCALE 1:10 @ A1

F2 - TIMBER BENCH ON FOOTPATH (SFA, Classic Plaza DDA)

F3 - BIKE PARKING HOOPS (CORA CBR2F)

SCALE 1:20