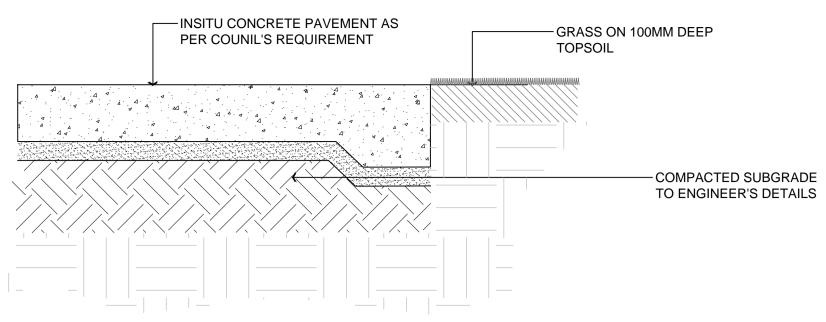

**FINISHES** 

EXTENT OF LANDSCAPE WORK

P1 : PAVEMENT PROFILE 1
UNIT PAVERS ON PEDESTALS

TO ARCHITECTURE DETAILS

G1: GARDEN BED PROFILE 1 (ON STRUCTURE)

ON GRADE CONCRETE PATH ON NATURE STRIP DETAIL SCALE 1:10 @ A1