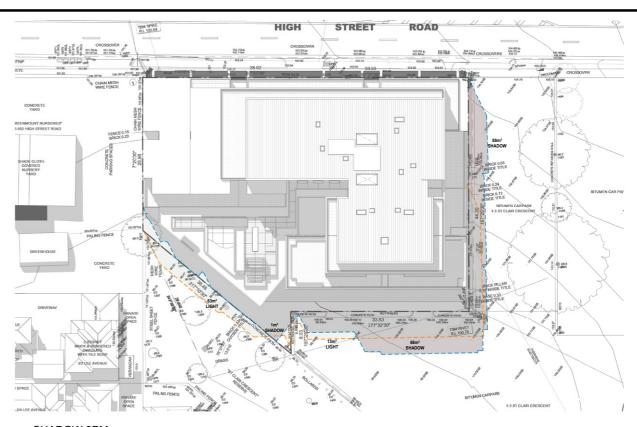

C

2 SHADOW 10AM 1:250

| KEY<br>ADDITIONAL SHADOW             |  |
|--------------------------------------|--|
| REDUCED SHADOW                       |  |
| PROPOSED SHADOW<br>ON NATURAL GROUND |  |
| EXISTING SHADOW LINE                 |  |

#### A-TP-500

56 HIGH STREET ROAD H STREET ROAD, MOUNT WAVERLEY RESIDENTIAL DEVELOPMENT

LANNING - RFI

JOB N\* 17020 REVISION N\* A SOLE 12/12/2018 SOLE 12/12/2018 SOLE 12/12/2018 OFECKED BY DO DRAWIN BY BM OFECKED BY DO DRAWING TITLE SHADOW DIAGRAMS 22 SEPTEMBER (SPRING EQUINOX)