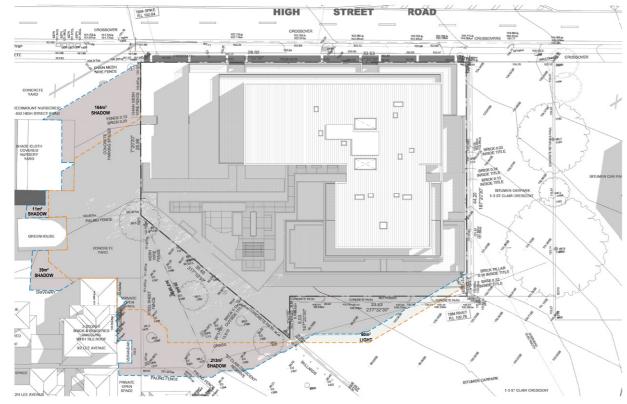

**SHADOW 1PM** 1:250

2 SHADOW 2PM 1:250

3 SHADOW 3PM 1:250

| KEY<br>ADDITIONAL SHADOW             |                                                                             |
|--------------------------------------|-----------------------------------------------------------------------------|
| REDUCED SHADOW                       |                                                                             |
| PROPOSED SHADOW<br>ON NATURAL GROUND |                                                                             |
| EXISTING SHADOW LINE                 |                                                                             |
|                                      | ADDITIONAL SHADOW<br>REDUCED SHADOW<br>PROPOSED SHADOW<br>ON NATURAL GROUND |

554-556 HIGH STREET ROAD 554-556 HIGH STREET ROAD, MOUNT WAVERLEY OVER 55'S RESIDENTIAL DEVELOPMENT

JOB N° REVISION N° DATE SCALE DRAWN BY CHECKED BY 17020 A 12/12/2018 1:250 @A0 BM DC DRAWING TITLE SHADOW DIAGRAMS 22 SEPTEMBER (SPRING EQUINOX)