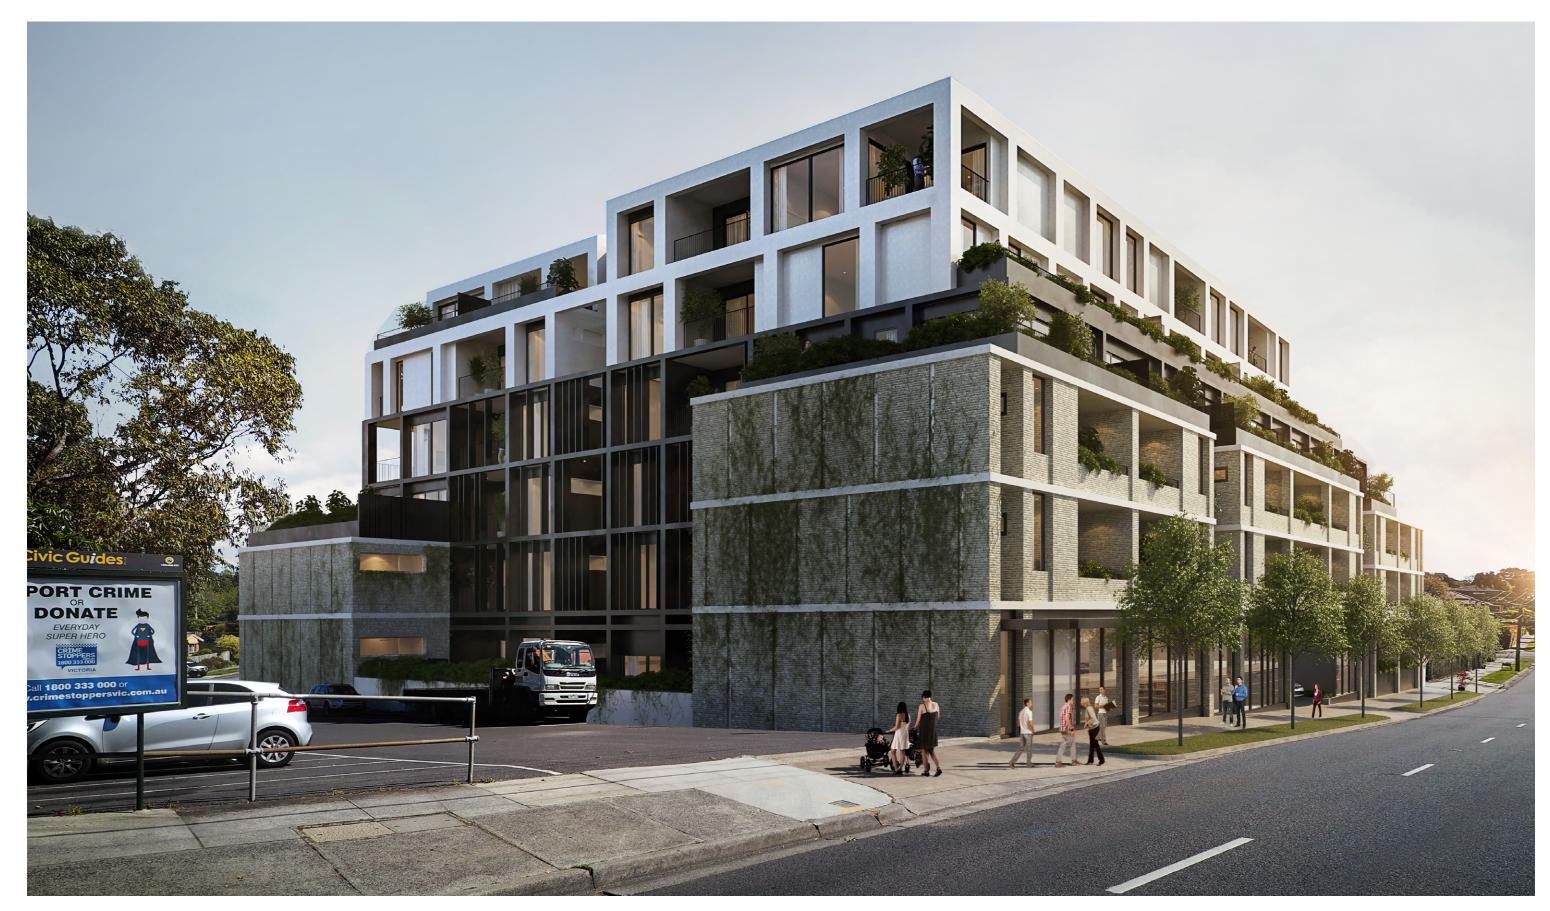

# Finishes

#### Material Schedule

- 01. BR1 EXTERNAL BRICK COLOUR: LIGHT GREY
- 02. CN1 CONCRETE FINISH COLOUR: OFF WHITE

03. CN2 CONCRETE FINISH COLOUR: LIGHT GREY

- 04. AL ALUMINIUM WINDOW FRAME CLEAR GLAZING COLOUR: CHARCOAL
- 05. MC1 METAL CLADDING COLOUR: CHARCOAL
- 06. SB FIXED VERTICAL BALUSTRADE COLOUR: CHARCOAL
- 07. RE RENDER FINISH COLOUR: CHARCOAL