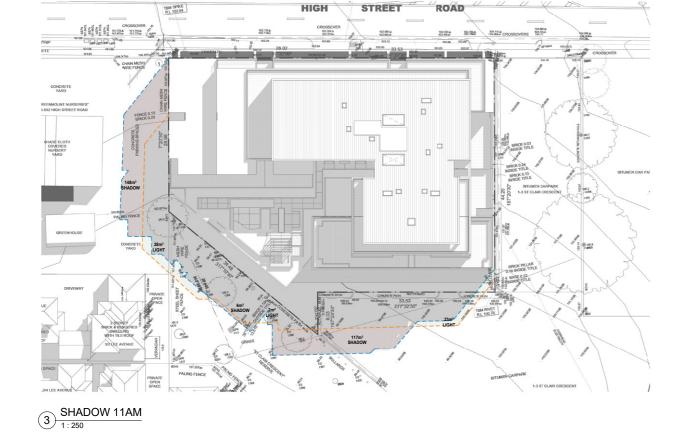

C

2 SHADOW 10AM 1:250

| KEY<br>ADDITIONAL SHADOW             |  |
|--------------------------------------|--|
| REDUCED SHADOW                       |  |
| PROPOSED SHADOW<br>ON NATURAL GROUND |  |
| EXISTING SHADOW LINE                 |  |

#### A-TP-500

56 HIGH STREET ROAD H STREET ROAD, MOUNT WAVERLEY RESIDENTIAL DEVELOPMENT

LANNING - RFI

JOB N\* 17020 REVISION N\* A SOLE 12/12/2018 SOLE 12/12/2018 SOLE 12/12/2018 OFECKED BY DO DRAWIN BY BM OFECKED BY DO DRAWING TITLE SHADOW DIAGRAMS 22 SEPTEMBER (SPRING EQUINOX)