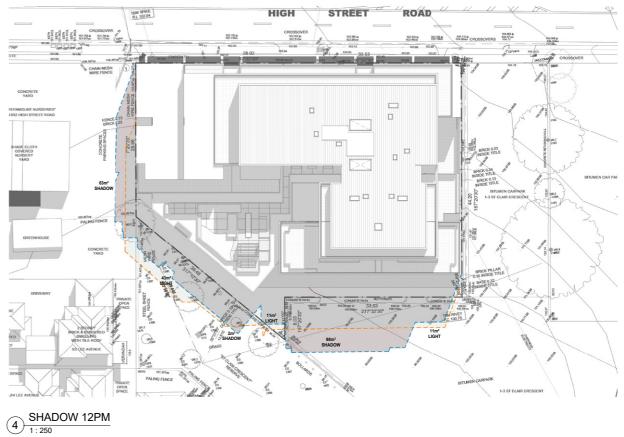

**SHADOW 1PM** 1:250

2 SHADOW 2PM 1:250

3 SHADOW 3PM 1:250

| KEY<br>ADDITIONAL SHADOW             |                                                                             |
|--------------------------------------|-----------------------------------------------------------------------------|
| REDUCED SHADOW                       |                                                                             |
| PROPOSED SHADOW<br>ON NATURAL GROUND |                                                                             |
| EXISTING SHADOW LINE                 |                                                                             |
|                                      | ADDITIONAL SHADOW<br>REDUCED SHADOW<br>PROPOSED SHADOW<br>ON NATURAL GROUND |

554-556 HIGH STREET ROAD 554-556 HIGH STREET ROAD, MOUNT WAVERLEY OVER 55'S RESIDENTIAL DEVELOPMENT

JOB N° REVISION N° DATE SCALE DRAWN BY CHECKED BY 17020 A 12/12/2018 1:250 @A0 BM DC DRAWING TITLE SHADOW DIAGRAMS 22 SEPTEMBER (SPRING EQUINOX)