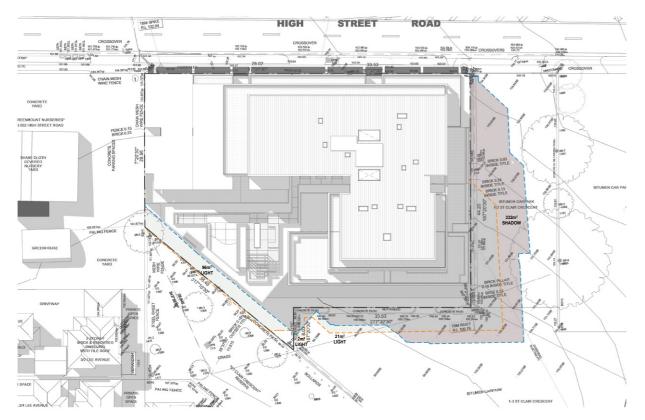

C

2 SHADOW 10AM 1:250

| KEY<br>ADDITIONAL SHADOW             |  |
|--------------------------------------|--|
| REDUCED SHADOW                       |  |
| PROPOSED SHADOW<br>ON NATURAL GROUND |  |
| EXISTING SHADOW LINE                 |  |

#### A-TP-500

56 HIGH STREET ROAD H STREET ROAD, MOUNT WAVERLEY RESIDENTIAL DEVELOPMENT

LANNING - RFI

JOB N\* 17020 REVISION N\* A SOLE 12/12/2018 SOLE 12/12/2018 SOLE 12/12/2018 OFECKED BY DO DRAWIN BY BM OFECKED BY DO DRAWING TITLE SHADOW DIAGRAMS 22 SEPTEMBER (SPRING EQUINOX)