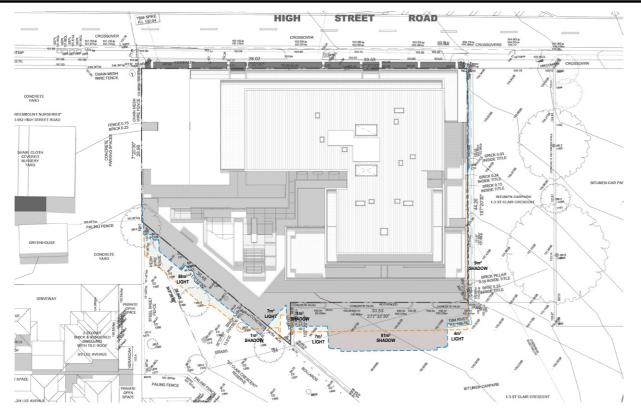

**SHADOW 1PM** 1:250

2 SHADOW 2PM 1:250

3 SHADOW 3PM 1:250

| KEY<br>ADDITIONAL SHADOW             |                                                                             |
|--------------------------------------|-----------------------------------------------------------------------------|
| REDUCED SHADOW                       |                                                                             |
| PROPOSED SHADOW<br>ON NATURAL GROUND |                                                                             |
| EXISTING SHADOW LINE                 |                                                                             |
|                                      | ADDITIONAL SHADOW<br>REDUCED SHADOW<br>PROPOSED SHADOW<br>ON NATURAL GROUND |

554-556 HIGH STREET ROAD 554-556 HIGH STREET ROAD, MOUNT WAVERLEY OVER 55'S RESIDENTIAL DEVELOPMENT

JOB N° REVISION N° DATE SCALE DRAWN BY CHECKED BY 17020 A 12/12/2018 1:250 @A0 BM DC DRAWING TITLE SHADOW DIAGRAMS 22 SEPTEMBER (SPRING EQUINOX)