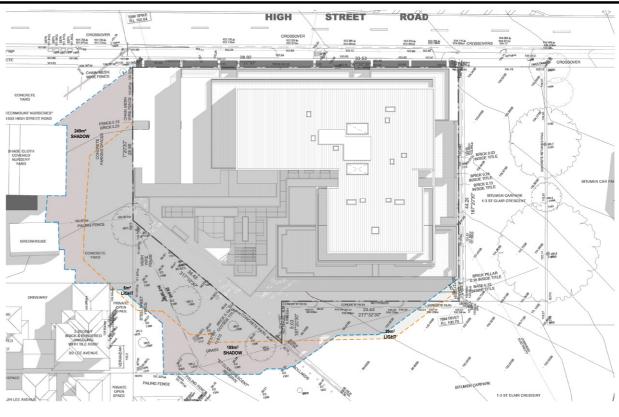

**SHADOW 1PM** 1:250

2 SHADOW 2PM 1:250

3 SHADOW 3PM 1:250

| KEY<br>ADDITIONAL SHADOW             |                                                                             |
|--------------------------------------|-----------------------------------------------------------------------------|
| REDUCED SHADOW                       |                                                                             |
| PROPOSED SHADOW<br>ON NATURAL GROUND |                                                                             |
| EXISTING SHADOW LINE                 |                                                                             |
|                                      | ADDITIONAL SHADOW<br>REDUCED SHADOW<br>PROPOSED SHADOW<br>ON NATURAL GROUND |

554-556 HIGH STREET ROAD 554-556 HIGH STREET ROAD, MOUNT WAVERLEY OVER 55'S RESIDENTIAL DEVELOPMENT

JOB N° REVISION N° DATE SCALE DRAWN BY CHECKED BY 17020 A 12/12/2018 1:250 @A0 BM DC DRAWING TITLE SHADOW DIAGRAMS 22 SEPTEMBER (SPRING EQUINOX)