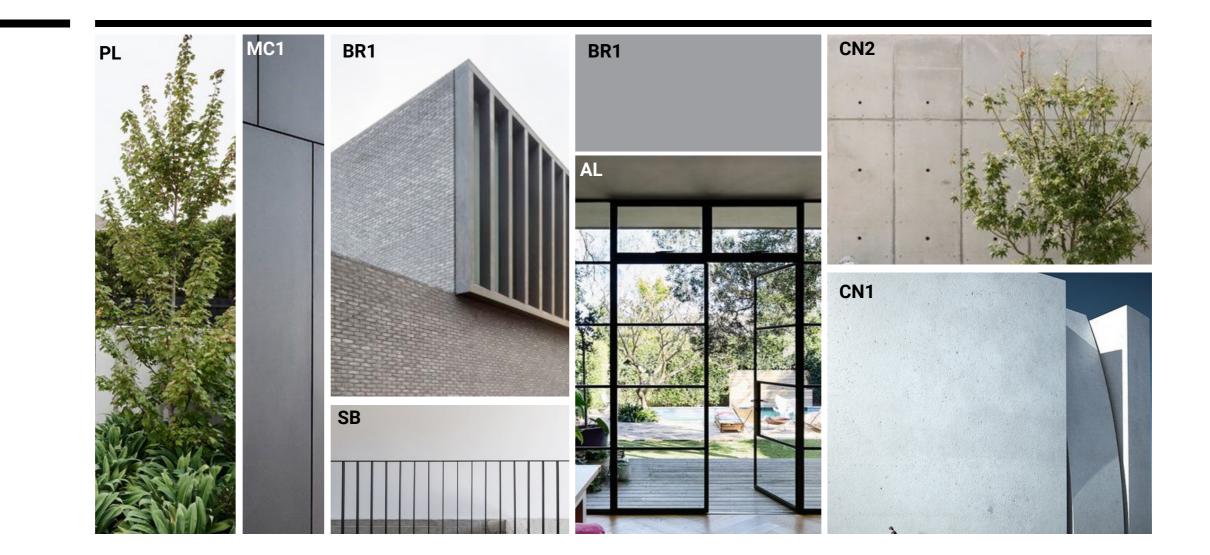

#### Material Schedule

- 01. BR1 EXTERNAL BRICK COLOUR: LIGHT GREY
- 02. CN1 CONCRETE FINISH COLOUR: OFF WHITE

03. CN2 CONCRETE FINISH COLOUR: LIGHT GREY

- 04. AL ALUMINIUM WINDOW FRAME CLEAR GLAZING COLOUR: CHARCOAL
- 05. MC1 METAL CLADDING COLOUR: CHARCOAL
- 06. SB FIXED VERTICAL BALUSTRADE COLOUR: CHARCOAL
- 07. RE RENDER FINISH COLOUR: CHARCOAL