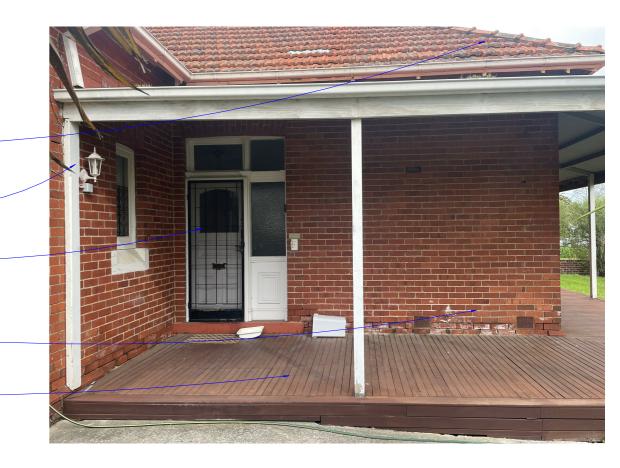

CLEANING OF CHIMNEYS AND REPAINT TO MATCH ORIGINAL COLOUR

**CLEANING OF ROOF TILES** 

REPAIR OF ANY DAMAGED WOOD AND REPAINT TO MATCH ORIGINAL COLOUR

MORTAR BETWEEN BRICKS TO BE CLEANED AND REFILLED WHERE MISSING. TO MATCH EXISTING COLOUR

REPAIR OF ANY DAMAGED WOOD AND REPAINT TO MATCH ORIGINAL COLOUR

ALL OPENINGS TO BE REPAIRED FROM ANY DAMAGES AND PAINTED TO MATCH THE ORIGINAL COLOUR

VERANDAH COLUMN TO BE PAINTED WITH PROTECTION VARNISH AND REPAINT TO MATCH ORIGINAL COLOUR

REPAIR OF ANY DAMAGED WOOD AND REPAINT TO MATCH ORIGINAL COLOUR.

REPAIR / REPLACEMENT OF TERRACOTTA ROOFS FOR THOSE THAT HAVE SLIPPED, CRACKED OR BROKEN OR FOR TILES THAT HAVE BECOME POROUS

FEATURE BRACKET TO BE UTILISED ALONG THE END COLUMNS OF THE VERANDAH.

REMOVAL OF ADD ON SECURITY DOOR

REPAIR LOOSE , FRETTED, BROKEN BRICKS, AND / OR MISSING MORTAR JOINTS. TO MATCH EXISTING COLOUR

DECKING TO BE STAINED AND SEALED TO MAINTAIN INTEGRITY

REF. https://www.heritage.vic.gov.au/\_\_data/assets/pdf\_file/0020/505244/DTP\_Minimum-standards-for-maintenance-and-repair-of-heritage-places.pdf