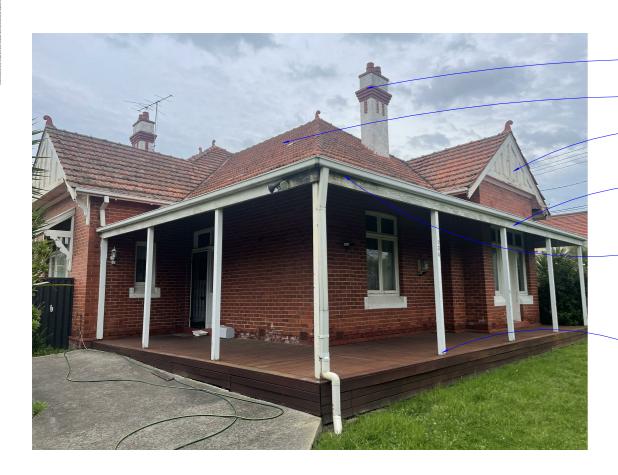

CLEANING OF CHIMNEYS AND REPAINT TO MATCH ORIGINAL COLOUR

**CLEANING OF ROOF TILES** 

REPAIR OF ANY DAMAGED WOOD AND REPAINT TO MATCH ORIGINAL COLOUR

MORTAR BETWEEN BRICKS TO BE CLEANED AND REFILLED WHERE MISSING. TO MATCH EXISTING COLOUR

REPAIR OF ANY DAMAGED WOOD AND REPAINT TO MATCH ORIGINAL COLOUR

ALL OPENINGS TO BE REPAIRED FROM ANY DAMAGES AND PAINTED TO MATCH THE ORIGINAL COLOUR

VERANDAH COLUMN TO BE PAINTED WITH PROTECTION VARNISH AND REPAINT TO MATCH ORIGINAL COLOUR

REPAIR OF ANY DAMAGED WOOD AND REPAINT TO MATCH ORIGINAL COLOUR.

REPAIR / REPLACEMENT OF TERRACOTTA ROOFS FOR THOSE THAT HAVE SLIPPED, CRACKED OR BROKEN OR FOR TILES THAT HAVE BECOME POROUS

FEATURE BRACKET TO BE UTILISED ALONG THE END COLUMNS OF THE VERANDAH.

REMOVAL OF ADD ON SECURITY DOOR

REPAIR LOOSE , FRETTED, BROKEN BRICKS, AND / OR MISSING MORTAR JOINTS. TO MATCH EXISTING COLOUR

DECKING TO BE STAINED AND SEALED TO MAINTAIN INTEGRITY

REF. https://www.heritage.vic.gov.au/\_\_data/assets/pdf\_file/0020/505244/DTP\_Minimum-standards-for-maintenance-and-repair-of-heritage-places.pdf