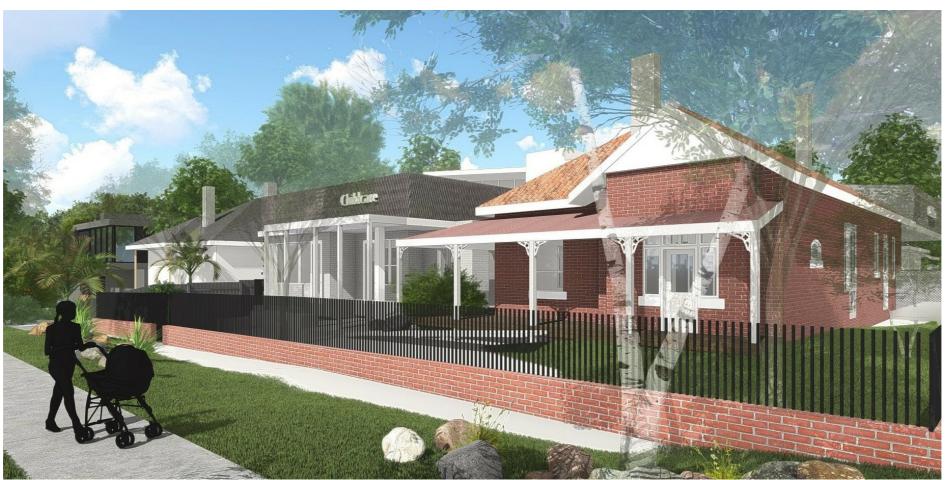

DRAWING:

**3D IMAGES** 

| PROJECT:  | PROPOSED CHILDCARE            | AMENDMENT: |                              |                    | DATE:   | 20.09.2024 | No in SET:                      |
|-----------|-------------------------------|------------|------------------------------|--------------------|---------|------------|---------------------------------|
| LOCATION: | 134 DRUMMOND STREET, OAKLEIGH | No.        | Description<br>TP SUBMISSION | Date<br>26.10.2023 | SCALE:  |            | Rev 1                           |
| CLIENT.   | CORTIO COMMUNITY              |            |                              |                    | JOB N°: | CKA23-036  | ISSUE:<br>SECTION 57A AMENDMENT |
| CLIENT:   | COPTIC COMMUNITY              |            |                              |                    | DRAWN:  | КВ         |                                 |