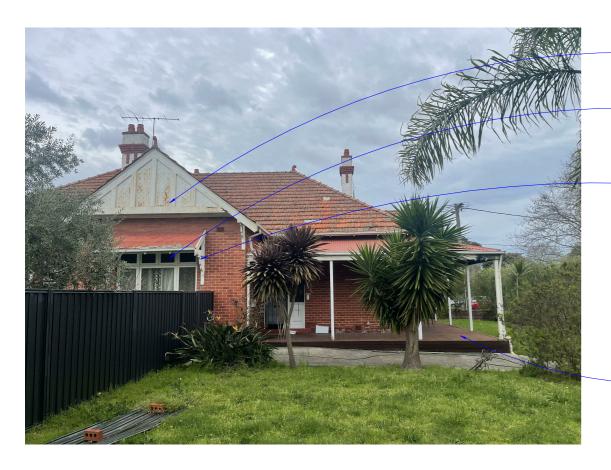

CLEANING OF CHIMNEYS AND REPAINT TO MATCH ORIGINAL COLOUR

**CLEANING OF ROOF TILES** 

REPAIR OF ANY DAMAGED WOOD AND REPAINT TO MATCH ORIGINAL COLOUR

MORTAR BETWEEN BRICKS TO BE CLEANED AND REFILLED WHERE MISSING. TO MATCH EXISTING COLOUR

REPAIR OF ANY DAMAGED WOOD AND REPAINT TO MATCH ORIGINAL COLOUR

ALL OPENINGS TO BE REPAIRED FROM ANY DAMAGES AND PAINTED TO MATCH THE ORIGINAL COLOUR

VERANDAH COLUMN TO BE PAINTED WITH PROTECTION VARNISH AND REPAINT TO MATCH ORIGINAL COLOUR

REPAIR OF ANY DAMAGED WOOD AND REPAINT TO MATCH ORIGINAL COLOUR.

REPAIR / REPLACEMENT OF TERRACOTTA ROOFS FOR THOSE THAT HAVE SLIPPED, CRACKED OR BROKEN OR FOR TILES THAT HAVE BECOME POROUS

FEATURE BRACKET TO BE UTILISED ALONG THE END COLUMNS OF THE VERANDAH.

REMOVAL OF ADD ON SECURITY DOOR

REPAIR LOOSE , FRETTED, BROKEN BRICKS, AND / OR MISSING MORTAR JOINTS. TO MATCH EXISTING COLOUR

DECKING TO BE STAINED AND SEALED TO MAINTAIN INTEGRITY

REF. https://www.heritage.vic.gov.au/\_\_data/assets/pdf\_file/0020/505244/DTP\_Minimum-standards-for-maintenance-and-repair-of-heritage-places.pdf