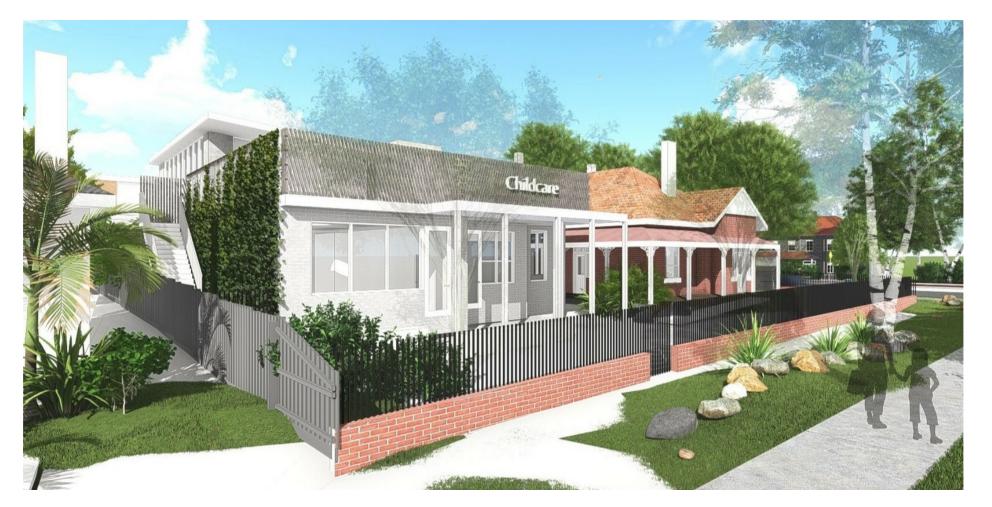

DRAWING:

**3D IMAGES** 

PROJECT: CLIENT:

PROPOSED CHILDCARE

LOCATION: 134 DRUMMOND STREET, OAKLEIGH **COPTIC COMMUNITY** 

AMENDMENT:

DATE: 20.09.2024 No in SET: SCALE: JOB N°: CKA23-036 ISSUE: DRAWN: KB

C. KAIROUZ ARCHITECTS A15