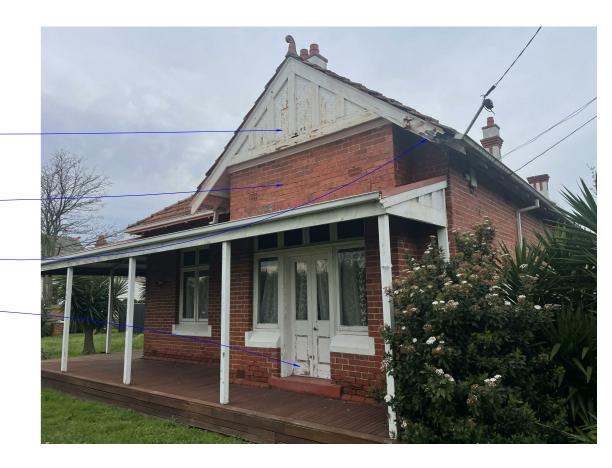

CLEANING OF CHIMNEYS AND REPAINT TO MATCH ORIGINAL COLOUR

**CLEANING OF ROOF TILES** 

REPAIR OF ANY DAMAGED WOOD AND REPAINT TO MATCH ORIGINAL COLOUR

MORTAR BETWEEN BRICKS TO BE CLEANED AND REFILLED WHERE MISSING. TO MATCH EXISTING COLOUR

REPAIR OF ANY DAMAGED WOOD AND REPAINT TO MATCH ORIGINAL COLOUR

ALL OPENINGS TO BE REPAIRED FROM ANY DAMAGES AND PAINTED TO MATCH THE ORIGINAL COLOUR

VERANDAH COLUMN TO BE PAINTED WITH PROTECTION VARNISH AND REPAINT TO MATCH ORIGINAL COLOUR

REPAIR OF ANY DAMAGED WOOD AND REPAINT TO MATCH ORIGINAL COLOUR.

REPAIR / REPLACEMENT OF TERRACOTTA ROOFS FOR THOSE THAT HAVE SLIPPED, CRACKED OR BROKEN OR FOR TILES THAT HAVE BECOME POROUS

FEATURE BRACKET TO BE UTILISED ALONG THE END COLUMNS OF THE VERANDAH.

REMOVAL OF ADD ON SECURITY DOOR

REPAIR LOOSE , FRETTED, BROKEN BRICKS, AND / OR MISSING MORTAR JOINTS. TO MATCH EXISTING COLOUR

DECKING TO BE STAINED AND SEALED TO MAINTAIN INTEGRITY

REF. https://www.heritage.vic.gov.au/\_\_data/assets/pdf\_file/0020/505244/DTP\_Minimum-standards-for-maintenance-and-repair-of-heritage-places.pdf