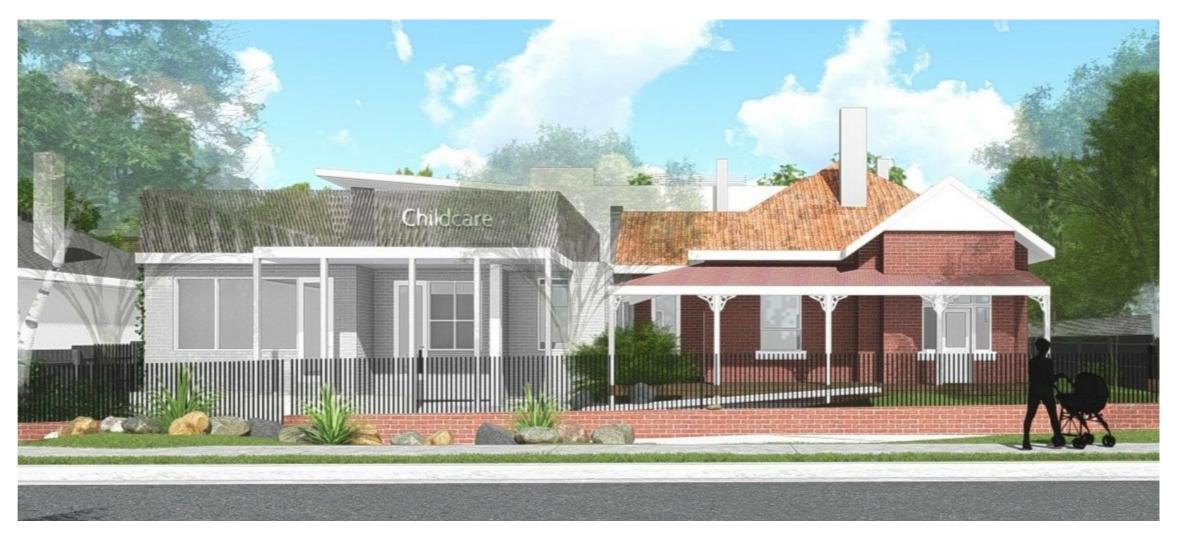

DRAWING:

**3D IMAGES** 

PROJECT: CLIENT:

PROPOSED CHILDCARE

LOCATION: 134 DRUMMOND STREET, OAKLEIGH **COPTIC COMMUNITY** 

AMENDMENT:

DATE: 20.09.2024 No in SET: SCALE: JOB N°: CKA23-036 ISSUE: DRAWN: KB

C. KAIROUZ ARCHITECTS A15

DRAWING:

**3D IMAGES** 

| PROJECT:  | PROPOSED CHILDCARE            | AMENDMENT: |                              |                    | DATE:   | 20.09.2024 | No in SET:                      |
|-----------|-------------------------------|------------|------------------------------|--------------------|---------|------------|---------------------------------|
| LOCATION: | 134 DRUMMOND STREET, OAKLEIGH | No.        | Description<br>TP SUBMISSION | Date<br>26.10.2023 | SCALE:  |            | Rev 1                           |
| CLIENT.   | CORTIO COMMUNITY              |            |                              |                    | JOB N°: | CKA23-036  | ISSUE:<br>SECTION 57A AMENDMENT |
| CLIENT:   | COPTIC COMMUNITY              |            |                              |                    | DRAWN:  | КВ         |                                 |