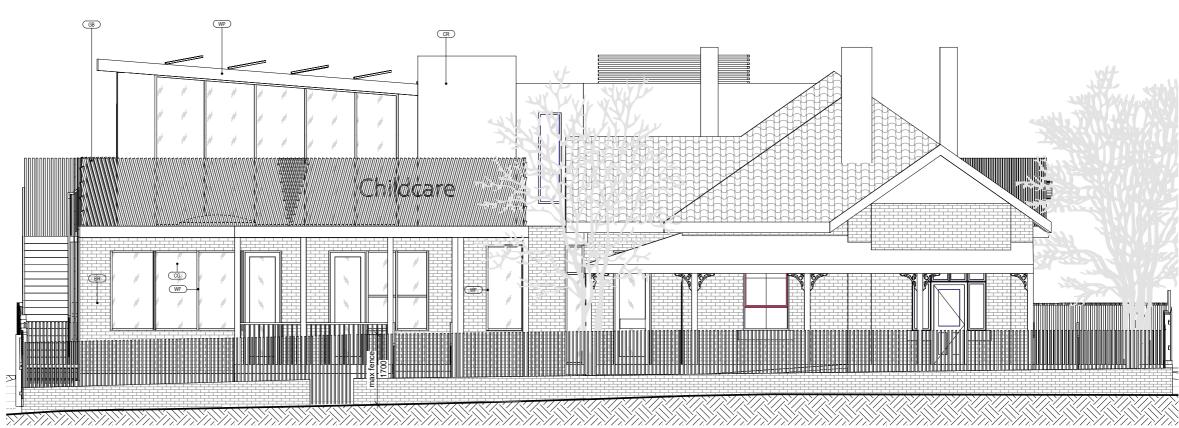

SUPERIMPOSE IMAGES

PROJECT: P LOCATION: 1 CLIENT:

| PROPOSED CHILDCARE            | AMENDMENT: |             | DATE: | 20.09.2024 | No in SET: |                       |
|-------------------------------|------------|-------------|-------|------------|------------|-----------------------|
| 134 DRUMMOND STREET, OAKLEIGH | No.        | Description | Date  | SCALE:     |            |                       |
| ·                             |            |             |       | JOB N°:    | CKA23-036  | ISSUE:                |
| COPTIC COMMUNITY              |            |             |       | DRAWN:     | Author     | SECTION 57A AMENDMENT |

## C. KAIROUZ ARCHITECTS

C.KAIROUZ ARCHITECTS & ASSOCIATES INCORPORATING LLH