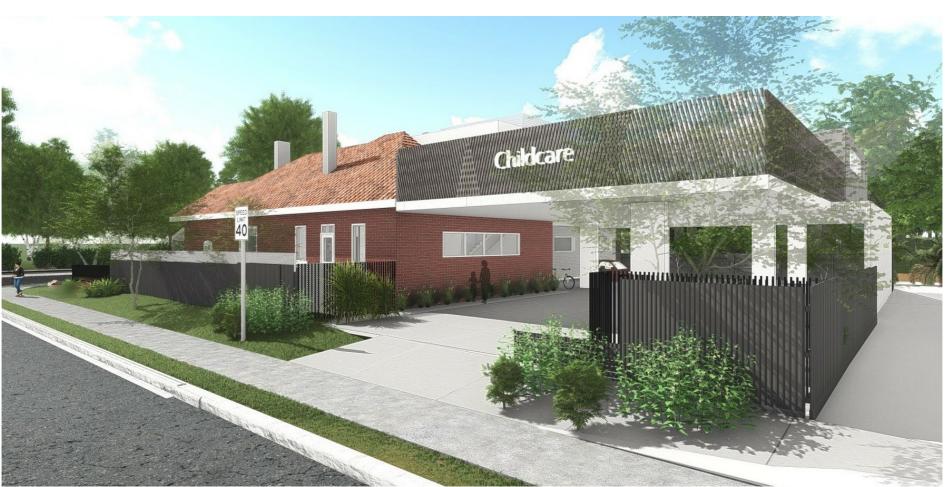

DRAWING:

**3D IMAGES** 

PROJECT: CLIENT:

PROPOSED CHILDCARE

LOCATION: 134 DRUMMOND STREET, OAKLEIGH **COPTIC COMMUNITY** 

AMENDMENT:

DATE: 20.09.2024 No in SET: SCALE: JOB N°: CKA23-036 ISSUE: DRAWN: KB

C. KAIROUZ ARCHITECTS A15

DRAWING:

**3D IMAGES** 

| PROJECT:  | PROPOSED CHILDCARE            | AMENDMENT: |                              |                    | DATE:   | 20.09.2024 | No in SET:                      |
|-----------|-------------------------------|------------|------------------------------|--------------------|---------|------------|---------------------------------|
| LOCATION: | 134 DRUMMOND STREET, OAKLEIGH | No.        | Description<br>TP SUBMISSION | Date<br>26.10.2023 | SCALE:  |            | Rev 1                           |
| CLIENT.   | CORTIO COMMUNITY              |            |                              |                    | JOB N°: | CKA23-036  | ISSUE:<br>SECTION 57A AMENDMENT |
| CLIENT:   | COPTIC COMMUNITY              |            |                              |                    | DRAWN:  | КВ         |                                 |