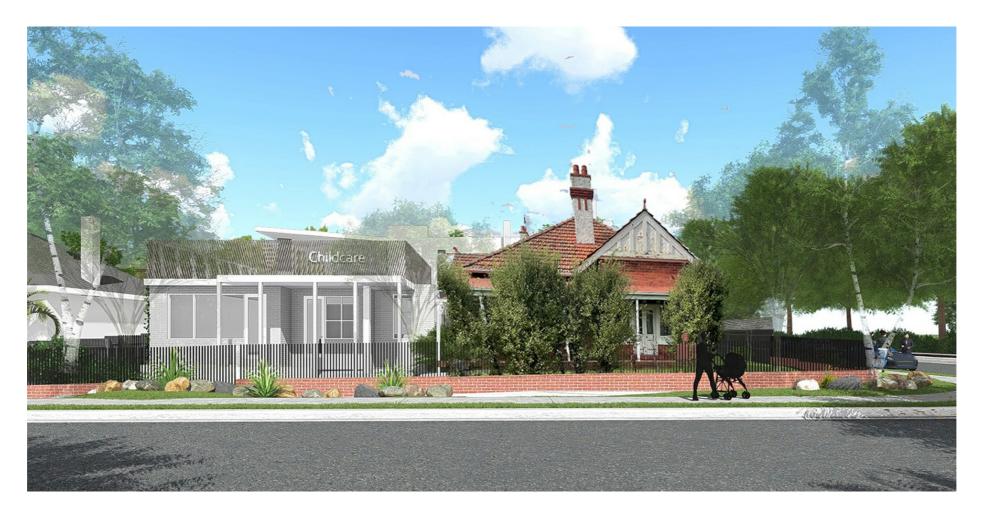

DRAWING:

**3D IMAGES** 

PROJECT: CLIENT:

PROPOSED CHILDCARE

LOCATION: 134 DRUMMOND STREET, OAKLEIGH **COPTIC COMMUNITY** 

AMENDMENT:

DATE: 20.09.2024 No in SET: SCALE: JOB N°: CKA23-036 ISSUE: DRAWN: KB

C. KAIROUZ ARCHITECTS A15

DRAWING:

**3D IMAGES** 

| PROJECT:  | PROPOSED CHILDCARE            | AMENDMENT: |                              |                    | DATE:   | 20.09.2024 | No in SET:                      |
|-----------|-------------------------------|------------|------------------------------|--------------------|---------|------------|---------------------------------|
| LOCATION: | 134 DRUMMOND STREET, OAKLEIGH | No.        | Description<br>TP SUBMISSION | Date<br>26.10.2023 | SCALE:  |            | Rev 1                           |
| CLIENT.   | CORTIO COMMUNITY              |            |                              |                    | JOB N°: | CKA23-036  | ISSUE:<br>SECTION 57A AMENDMENT |
| CLIENT:   | COPTIC COMMUNITY              |            |                              |                    | DRAWN:  | КВ         |                                 |