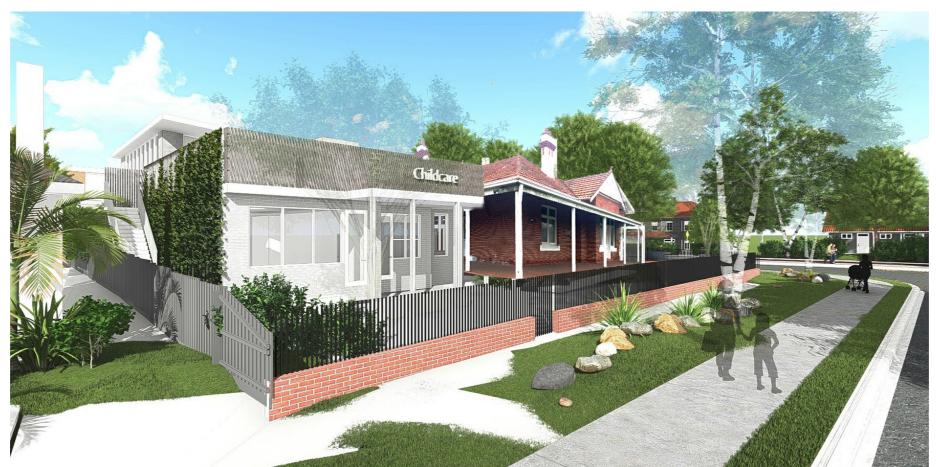

DRAWING:

**3D IMAGES** 

PROJECT: CLIENT:

PROPOSED CHILDCARE

LOCATION: 134 DRUMMOND STREET, OAKLEIGH **COPTIC COMMUNITY** 

AMENDMENT:

DATE: 20.09.2024 No in SET: SCALE: JOB N°: CKA23-036 ISSUE: DRAWN: KB

C. KAIROUZ ARCHITECTS A15

DRAWING:

**3D IMAGES** 

| PROJECT:  | PROPOSED CHILDCARE            | AMENDMENT: |                              |                    | DATE:   | 20.09.2024 | No in SET:                      |
|-----------|-------------------------------|------------|------------------------------|--------------------|---------|------------|---------------------------------|
| LOCATION: | 134 DRUMMOND STREET, OAKLEIGH | No.        | Description<br>TP SUBMISSION | Date<br>26.10.2023 | SCALE:  |            | Rev 1                           |
| CLIENT.   | CORTIO COMMUNITY              |            |                              |                    | JOB N°: | CKA23-036  | ISSUE:<br>SECTION 57A AMENDMENT |
| CLIENT:   | COPTIC COMMUNITY              |            |                              |                    | DRAWN:  | КВ         |                                 |