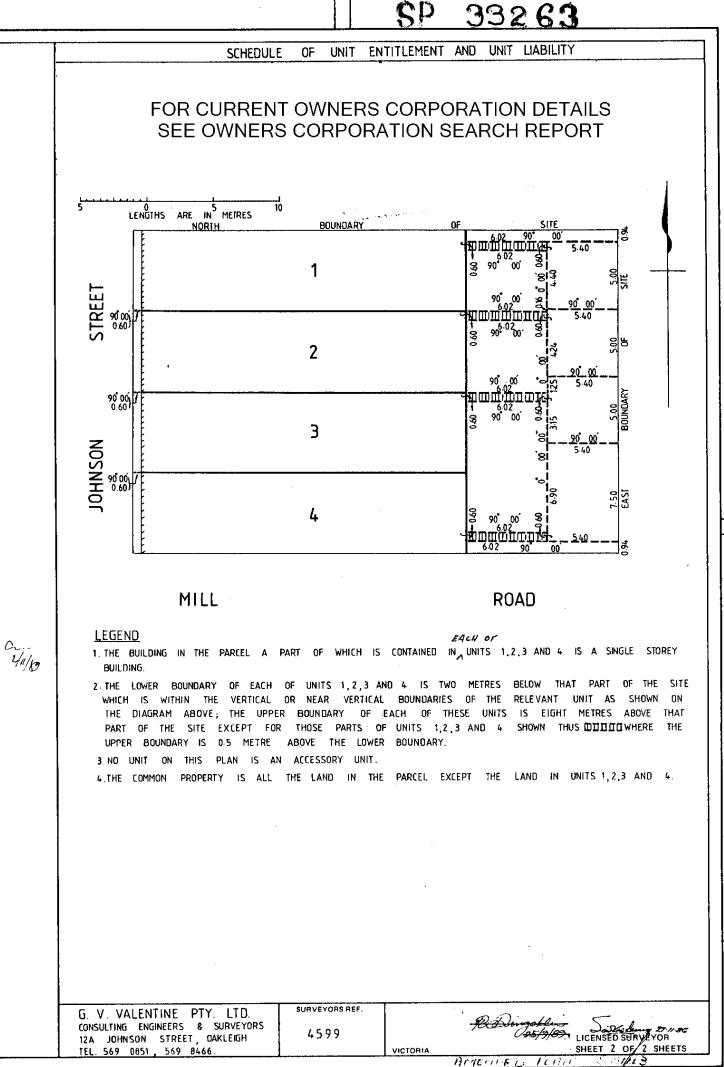

#### Entitlement and Liability:

NOTE - Folio References are only provided in a Premium Report.

| Land Parcel     | Entitlement | Liability |
|-----------------|-------------|-----------|
| Common Property | 0           | 0         |
| Lot 1           | 25          | 25        |
| Lot 2           | 25          | 25        |
| Lot 3           | 25          | 25        |
| Lot 4           | 25          | 25        |
| Total           | 100.00      | 100.00    |