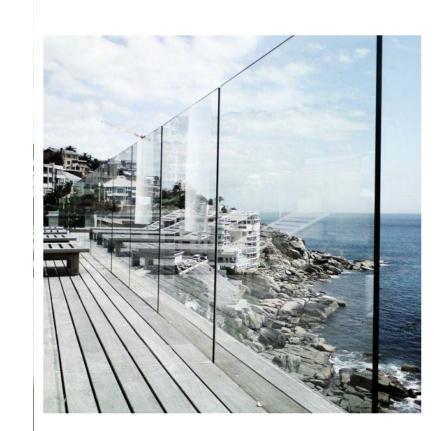

MT3 METAL LOUVRES - COLOURBOND WINDSPRAY

<u>TL1</u> SANDSTONE

BK4 BOWRAL BRICK SIMMENTAL BRICK AUSTRAL

COL1
CONCRETE RENDER QUIKCOTE RENDER
COLOUR TO MATCH SHALE GREY

<u>SF1</u> FROSTED GLASS SCREEN FENCE