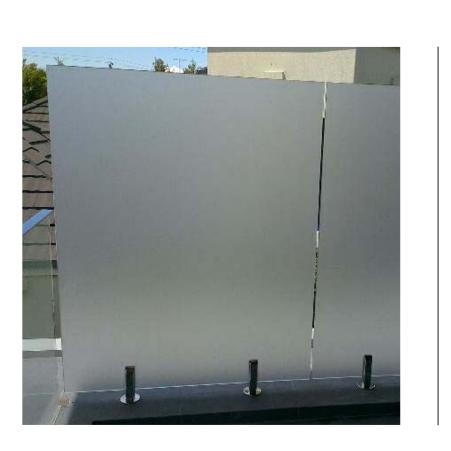

MT3 METAL LOUVRES - COLOURBOND WINDSPRAY

<u>TL1</u> SANDSTONE

BK4 BOWRAL BRICK SIMMENTAL BRICK AUSTRAL

COL1
CONCRETE RENDER QUIKCOTE RENDER
COLOUR TO MATCH SHALE GREY

<u>SF1</u> FROSTED GLASS SCREEN FENCE