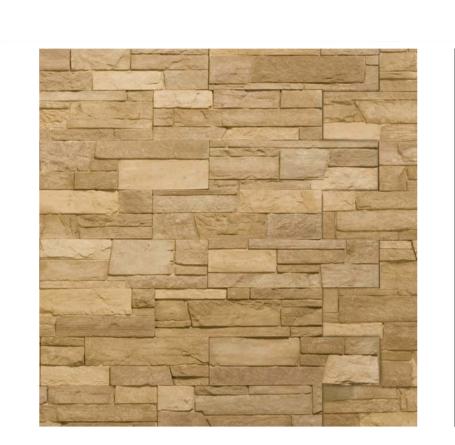

<u>BK1</u> LA PALOMA MIRO AUSTRAL 230 X 110 X 76 MM

MT1 METAL SCREEN - COLOURBOND SHALE GREY

GL1 GLAZING. VIRIDIAN GLASS SOLAR TINT GREY WITH COLORBOND NIGHT SKY ALUMINIUM

0 10 20 30 40 50 60 70 80 90 100mm

MT3 METAL LOUVRES - COLOURBOND WINDSPRAY

<u>TL1</u> SANDSTONE

BK4 BOWRAL BRICK SIMMENTAL BRICK AUSTRAL

COL1
CONCRETE RENDER QUIKCOTE RENDER
COLOUR TO MATCH SHALE GREY

<u>SF1</u> FROSTED GLASS SCREEN FENCE