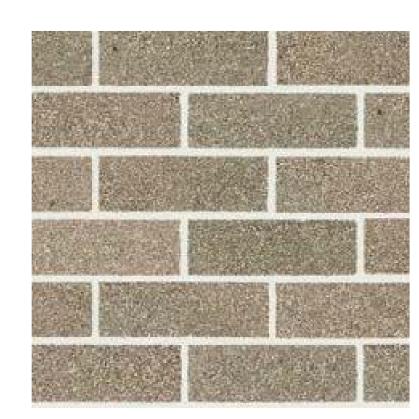

MT3 METAL LOUVRES - COLOURBOND WINDSPRAY

<u>TL1</u> SANDSTONE

BK4 BOWRAL BRICK SIMMENTAL BRICK AUSTRAL

COL1
CONCRETE RENDER QUIKCOTE RENDER
COLOUR TO MATCH SHALE GREY

<u>SF1</u> FROSTED GLASS SCREEN FENCE