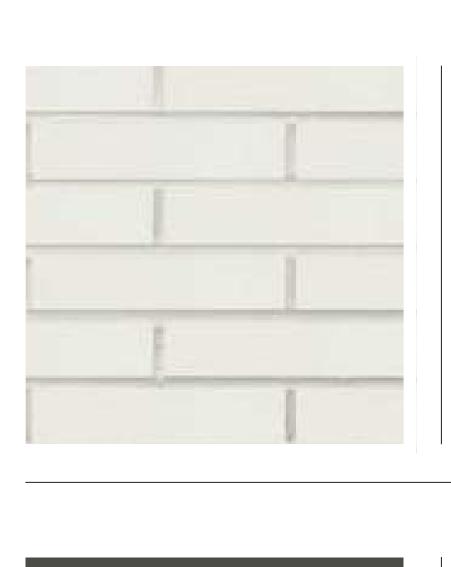

<u>BK1</u> LA PALOMA MIRO AUSTRAL 230 X 110 X 76 MM

MT1 METAL SCREEN - COLOURBOND SHALE GREY

GL1 GLAZING. VIRIDIAN GLASS SOLAR TINT GREY WITH COLORBOND NIGHT SKY ALUMINIUM

0 10 20 30 40 50 60 70 80 90 100mm