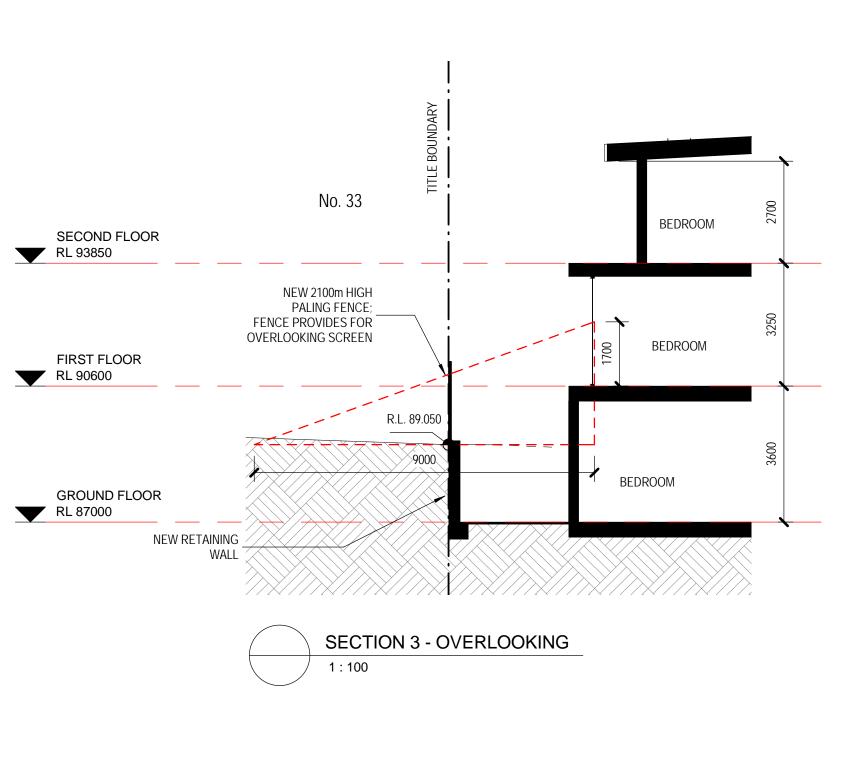

1:100

No. 33

FENCE PROVIDES FOR OVERLOOKING SCREEN

NEW RETAINING

WALL

1:100

NEW 2100m HIGH PALING FENCE;

R.L. 89.500

-----

< 9000 \

SECOND FLOOR

RL 93850

FIRST FLOOR RL 90600

GROUND FLOOR RL 87000