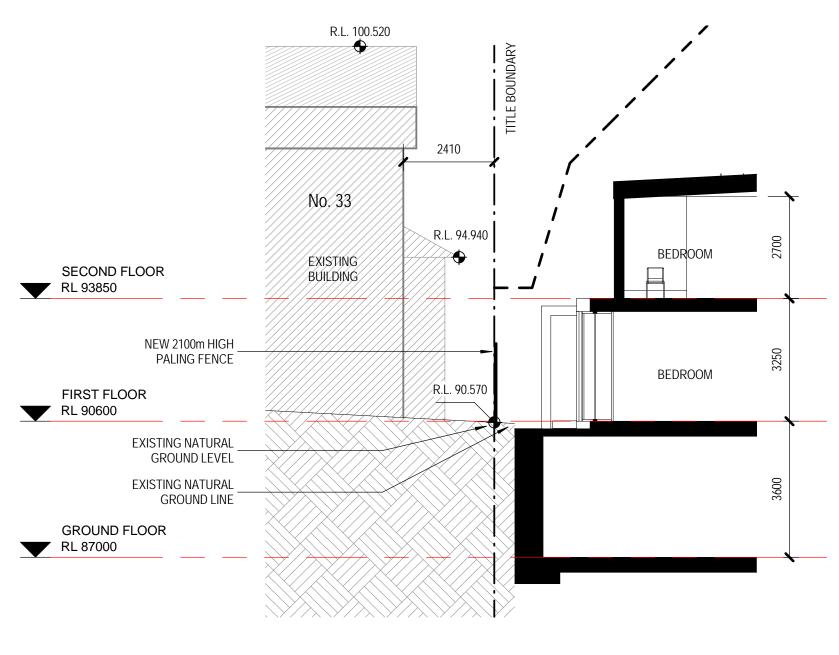

1:100

No. 33

FENCE PROVIDES FOR OVERLOOKING SCREEN

NEW RETAINING

WALL

1:100

NEW 2100m HIGH PALING FENCE;

R.L. 89.500

-----

< 9000 \

SECOND FLOOR

RL 93850

FIRST FLOOR RL 90600

GROUND FLOOR RL 87000

## 0 10 20 30 40 50 60 70 80 90 100mm Drawing Status TOWN PLANNING ISSUE

all dimensions on site before commencing work. Report all

Revisions A 15.08.2016 ISSUE FOR TOWN PLANNING

Notes

SECTION 2 - OVERLOOKING