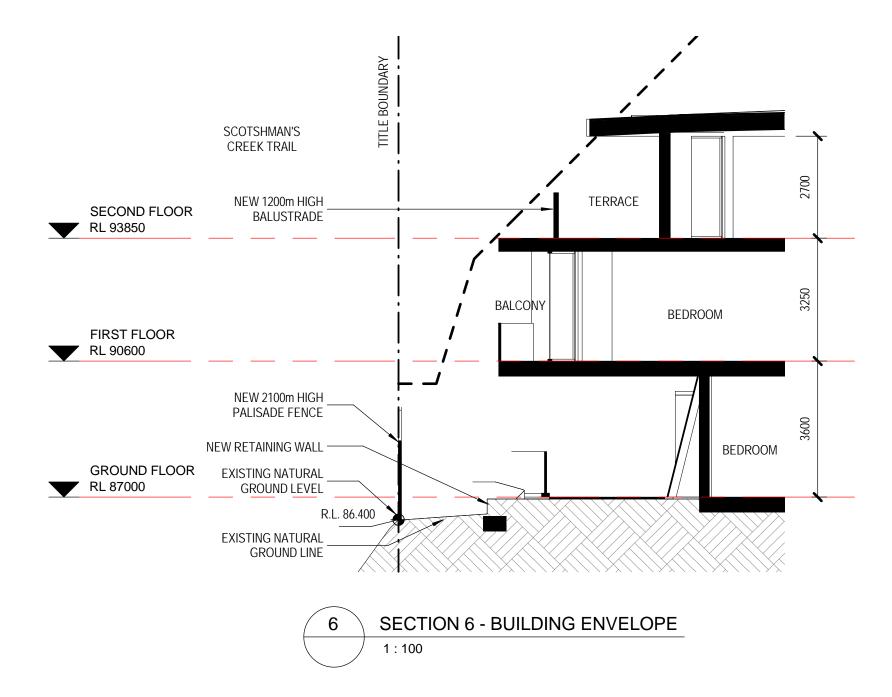

SECTION 1 - BUILDING ENVELOPE 1:100

SECTION 1 - OVERLOOKING

PEBBLE BALLAST

1800mm HIGH TRELLIS

WITH CLIMBERS ———/

ALONG SERVICE

ACCESS

\_ \_ \_ ]

-----

< 9000 \

SECOND FLOOR

RL 93850

FIRST FLOOR RL 90600

GROUND FLOOR RL 87000