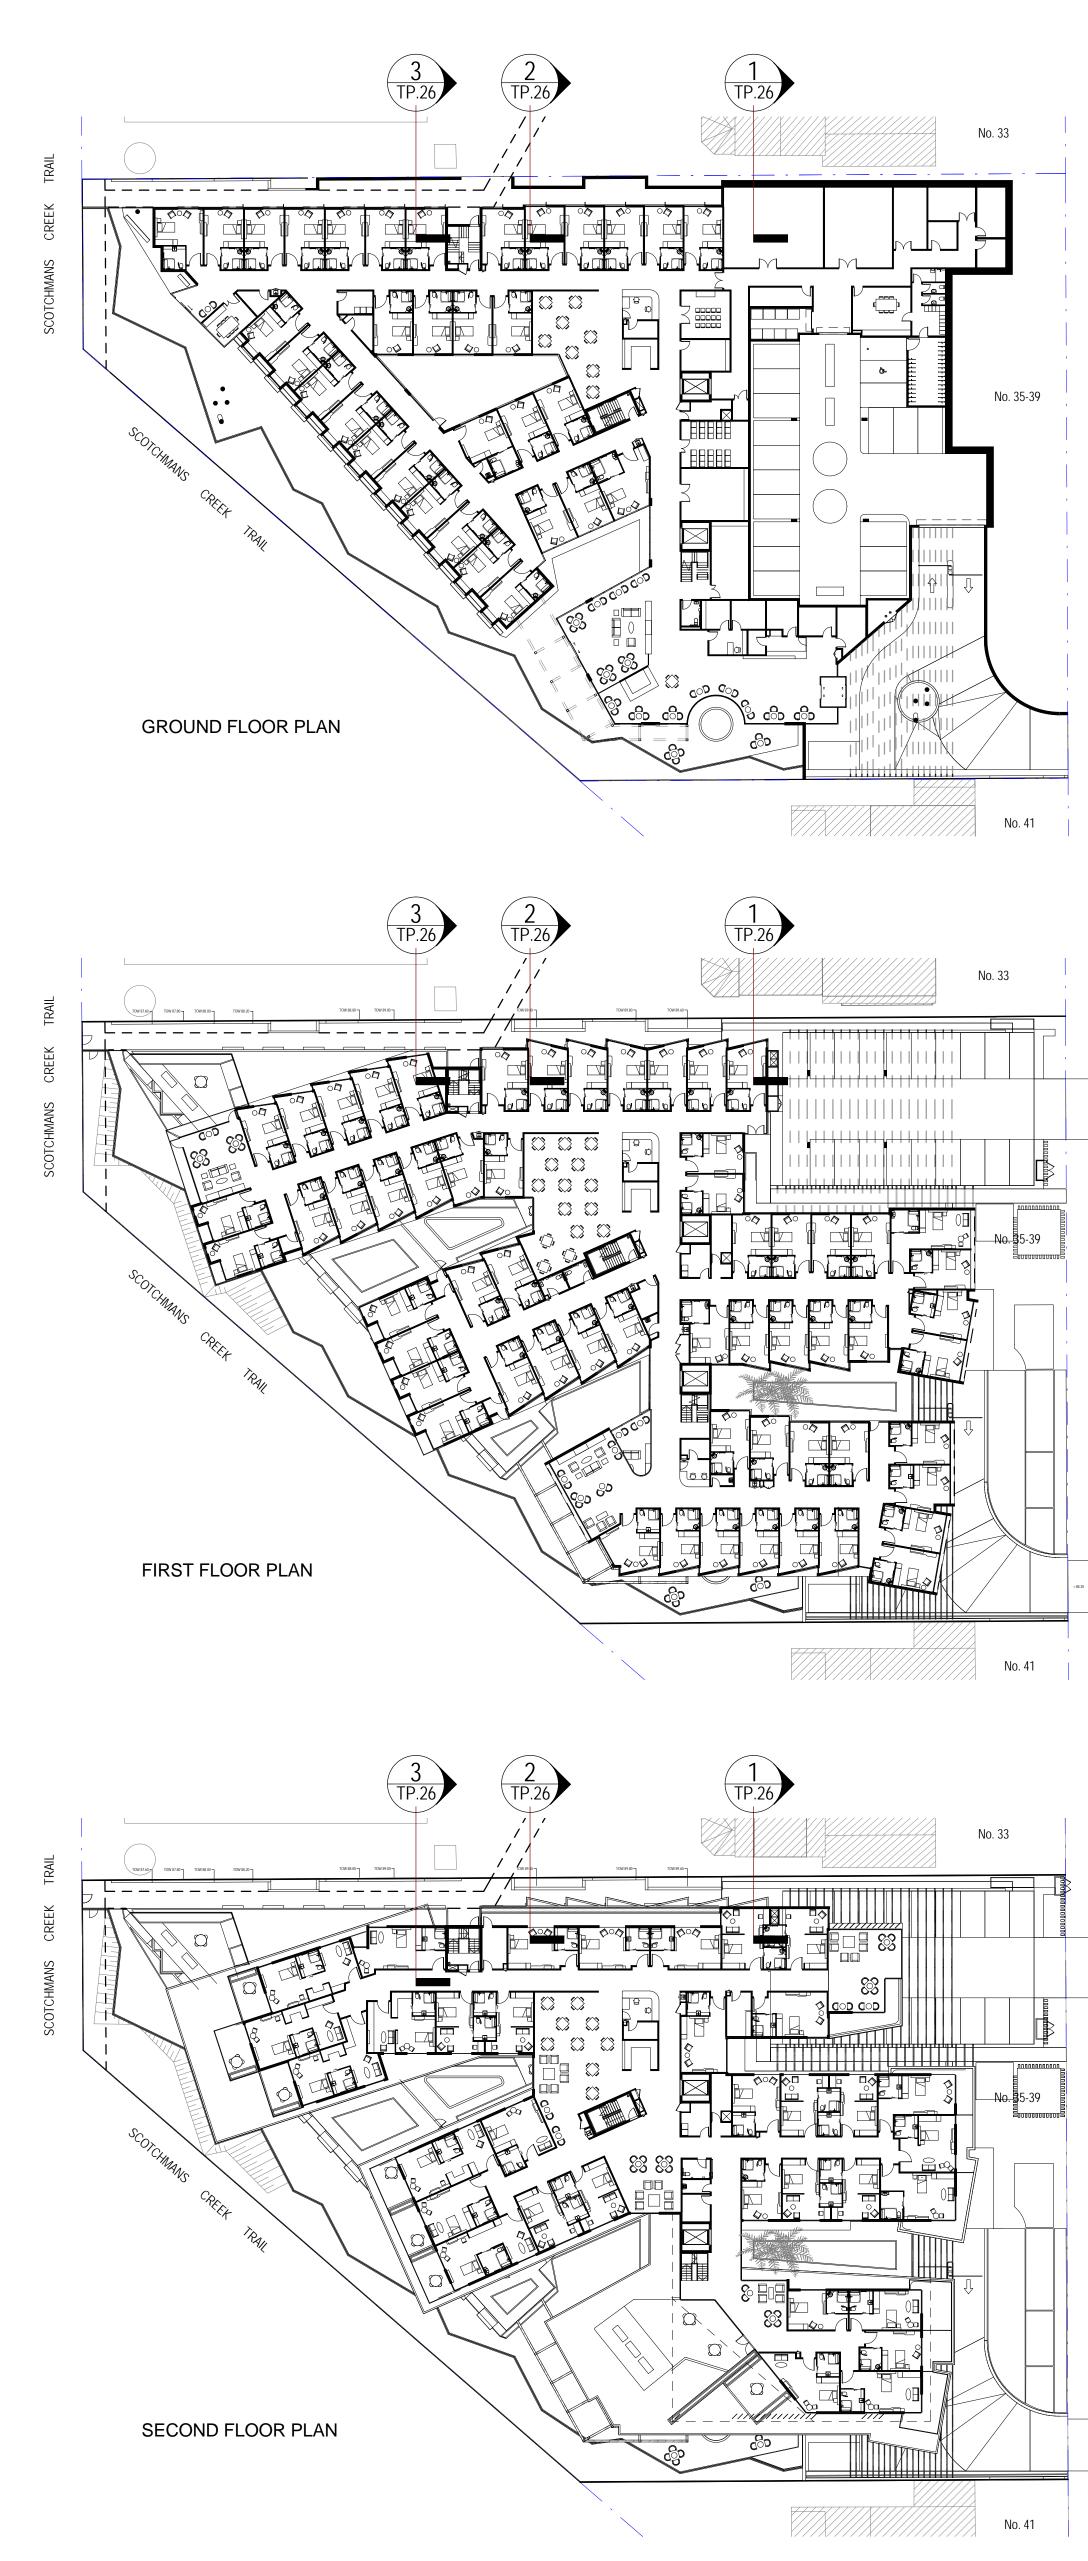

SECTION 1 - BUILDING ENVELOPE 1:100

SECTION 1 - OVERLOOKING

PEBBLE BALLAST

1800mm HIGH TRELLIS

WITH CLIMBERS ———/

ALONG SERVICE

ACCESS

\_ \_ \_ ]

1:100

No. 33

FENCE PROVIDES FOR OVERLOOKING SCREEN

NEW RETAINING

WALL

1:100

NEW 2100m HIGH PALING FENCE;

R.L. 89.500

-----

< 9000 \

SECOND FLOOR

RL 93850

FIRST FLOOR RL 90600

GROUND FLOOR RL 87000