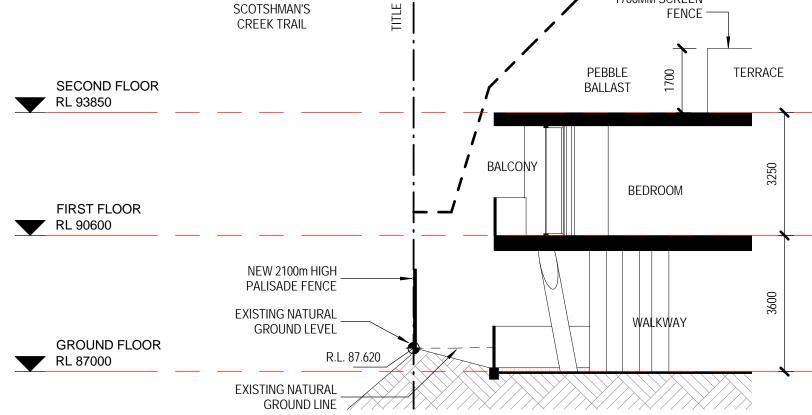

1700MM SCREEN

SECTION 5 - BUILDING ENVELOPE 1:100

## TOWN PLANNING ISSUE

Revisions A 15.08.2016 ISSUE FOR TOWN PLANNING

Drawing Status

SECTION 4 - OVERLOOKING 1:100

SECTION 5 - OVERLOOKING 1:100

NEW AGED CARE ACCOMMODATION **35-39 REGENT STREET MOUNT WAVERLEY VICTORIA 3149** Drawing

**STUDY SECTIONS SHEET 2** 

| Drawn          | Checked    | Approved     |
|----------------|------------|--------------|
| WT             | PS         | RF           |
| Job Number     | Date       | Scale @ B    |
| 2015017        | 15.08.2016 | As indicated |
| Drawing Number |            | Revisio      |
| <b>TP.27</b>   | ,          | A            |