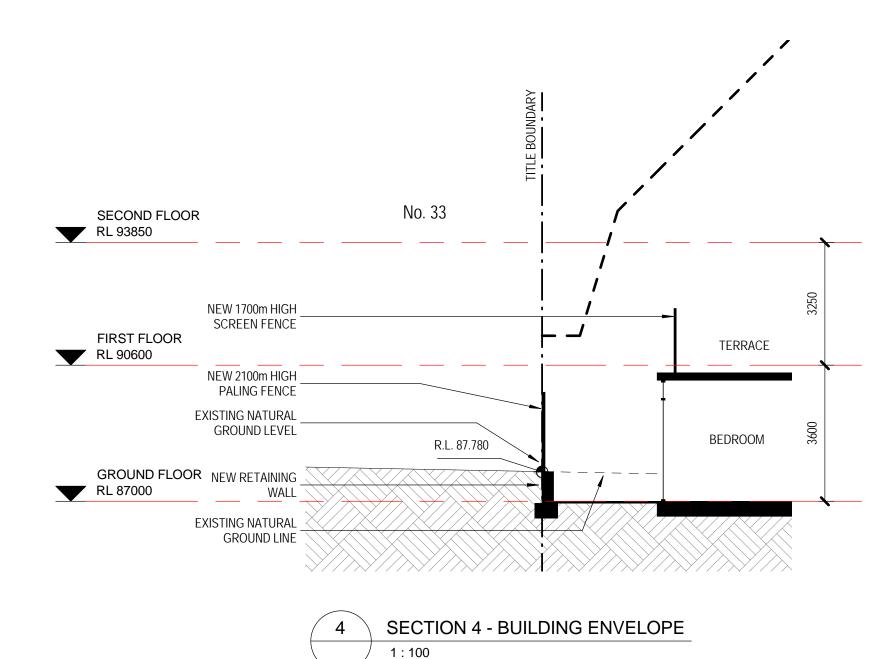

SECTION 1 - BUILDING ENVELOPE 1:100

SECTION 1 - OVERLOOKING

PEBBLE BALLAST

1800mm HIGH TRELLIS

WITH CLIMBERS ———/

ALONG SERVICE

ACCESS

\_ \_ \_ ]

1:100

No. 33

FENCE PROVIDES FOR OVERLOOKING SCREEN

NEW RETAINING

WALL

1:100

NEW 2100m HIGH PALING FENCE;

R.L. 89.500

-----

< 9000 \

SECOND FLOOR

RL 93850

FIRST FLOOR RL 90600

GROUND FLOOR RL 87000

## 0 10 20 30 40 50 60 70 80 90 100mm Drawing Status TOWN PLANNING ISSUE

all dimensions on site before commencing work. Report all

Revisions A 15.08.2016 ISSUE FOR TOWN PLANNING

Notes

SECTION 2 - OVERLOOKING

BEDROOM

BEDROOM

BEDROOM

NEW AGED CARE ACCOMMODATION 35-39 REGENT STREET **MOUNT WAVERLEY VICTORIA 3149** 

Drawing **STUDY SECTIONS SHEET 1** 

Checked Approved Drawr RP WT PS Date Scale @ B1 Job Number 2015017 15.08.2016 As indicated Drawing Number

**TP.26** 

Disclaimer: This drawing and design is subject to copyright and may not be reproduced without prior written consent. Contractor to verify discrepencies to Spowers prior to construction. Do not scale critical dimensions. Check this drawing has been printed to scale by measuring on the ruler below before measuring scaled dimensions.