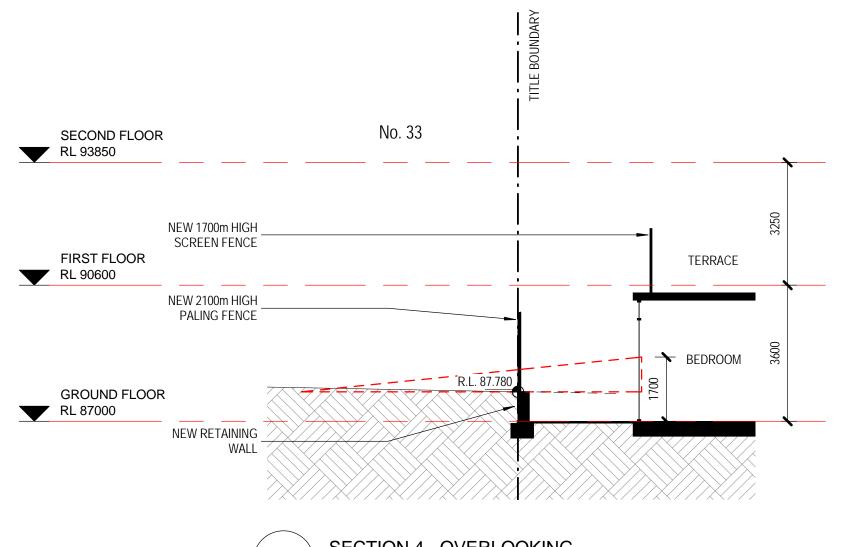

1:100

No. 33

FENCE PROVIDES FOR OVERLOOKING SCREEN

NEW RETAINING

WALL

1:100

NEW 2100m HIGH PALING FENCE;

R.L. 89.500

## TOWN PLANNING ISSUE

Revisions A 15.08.2016 ISSUE FOR TOWN PLANNING

Drawing Status

SECTION 4 - OVERLOOKING 1:100

SECTION 5 - OVERLOOKING 1:100

NEW AGED CARE ACCOMMODATION **35-39 REGENT STREET MOUNT WAVERLEY VICTORIA 3149** Drawing