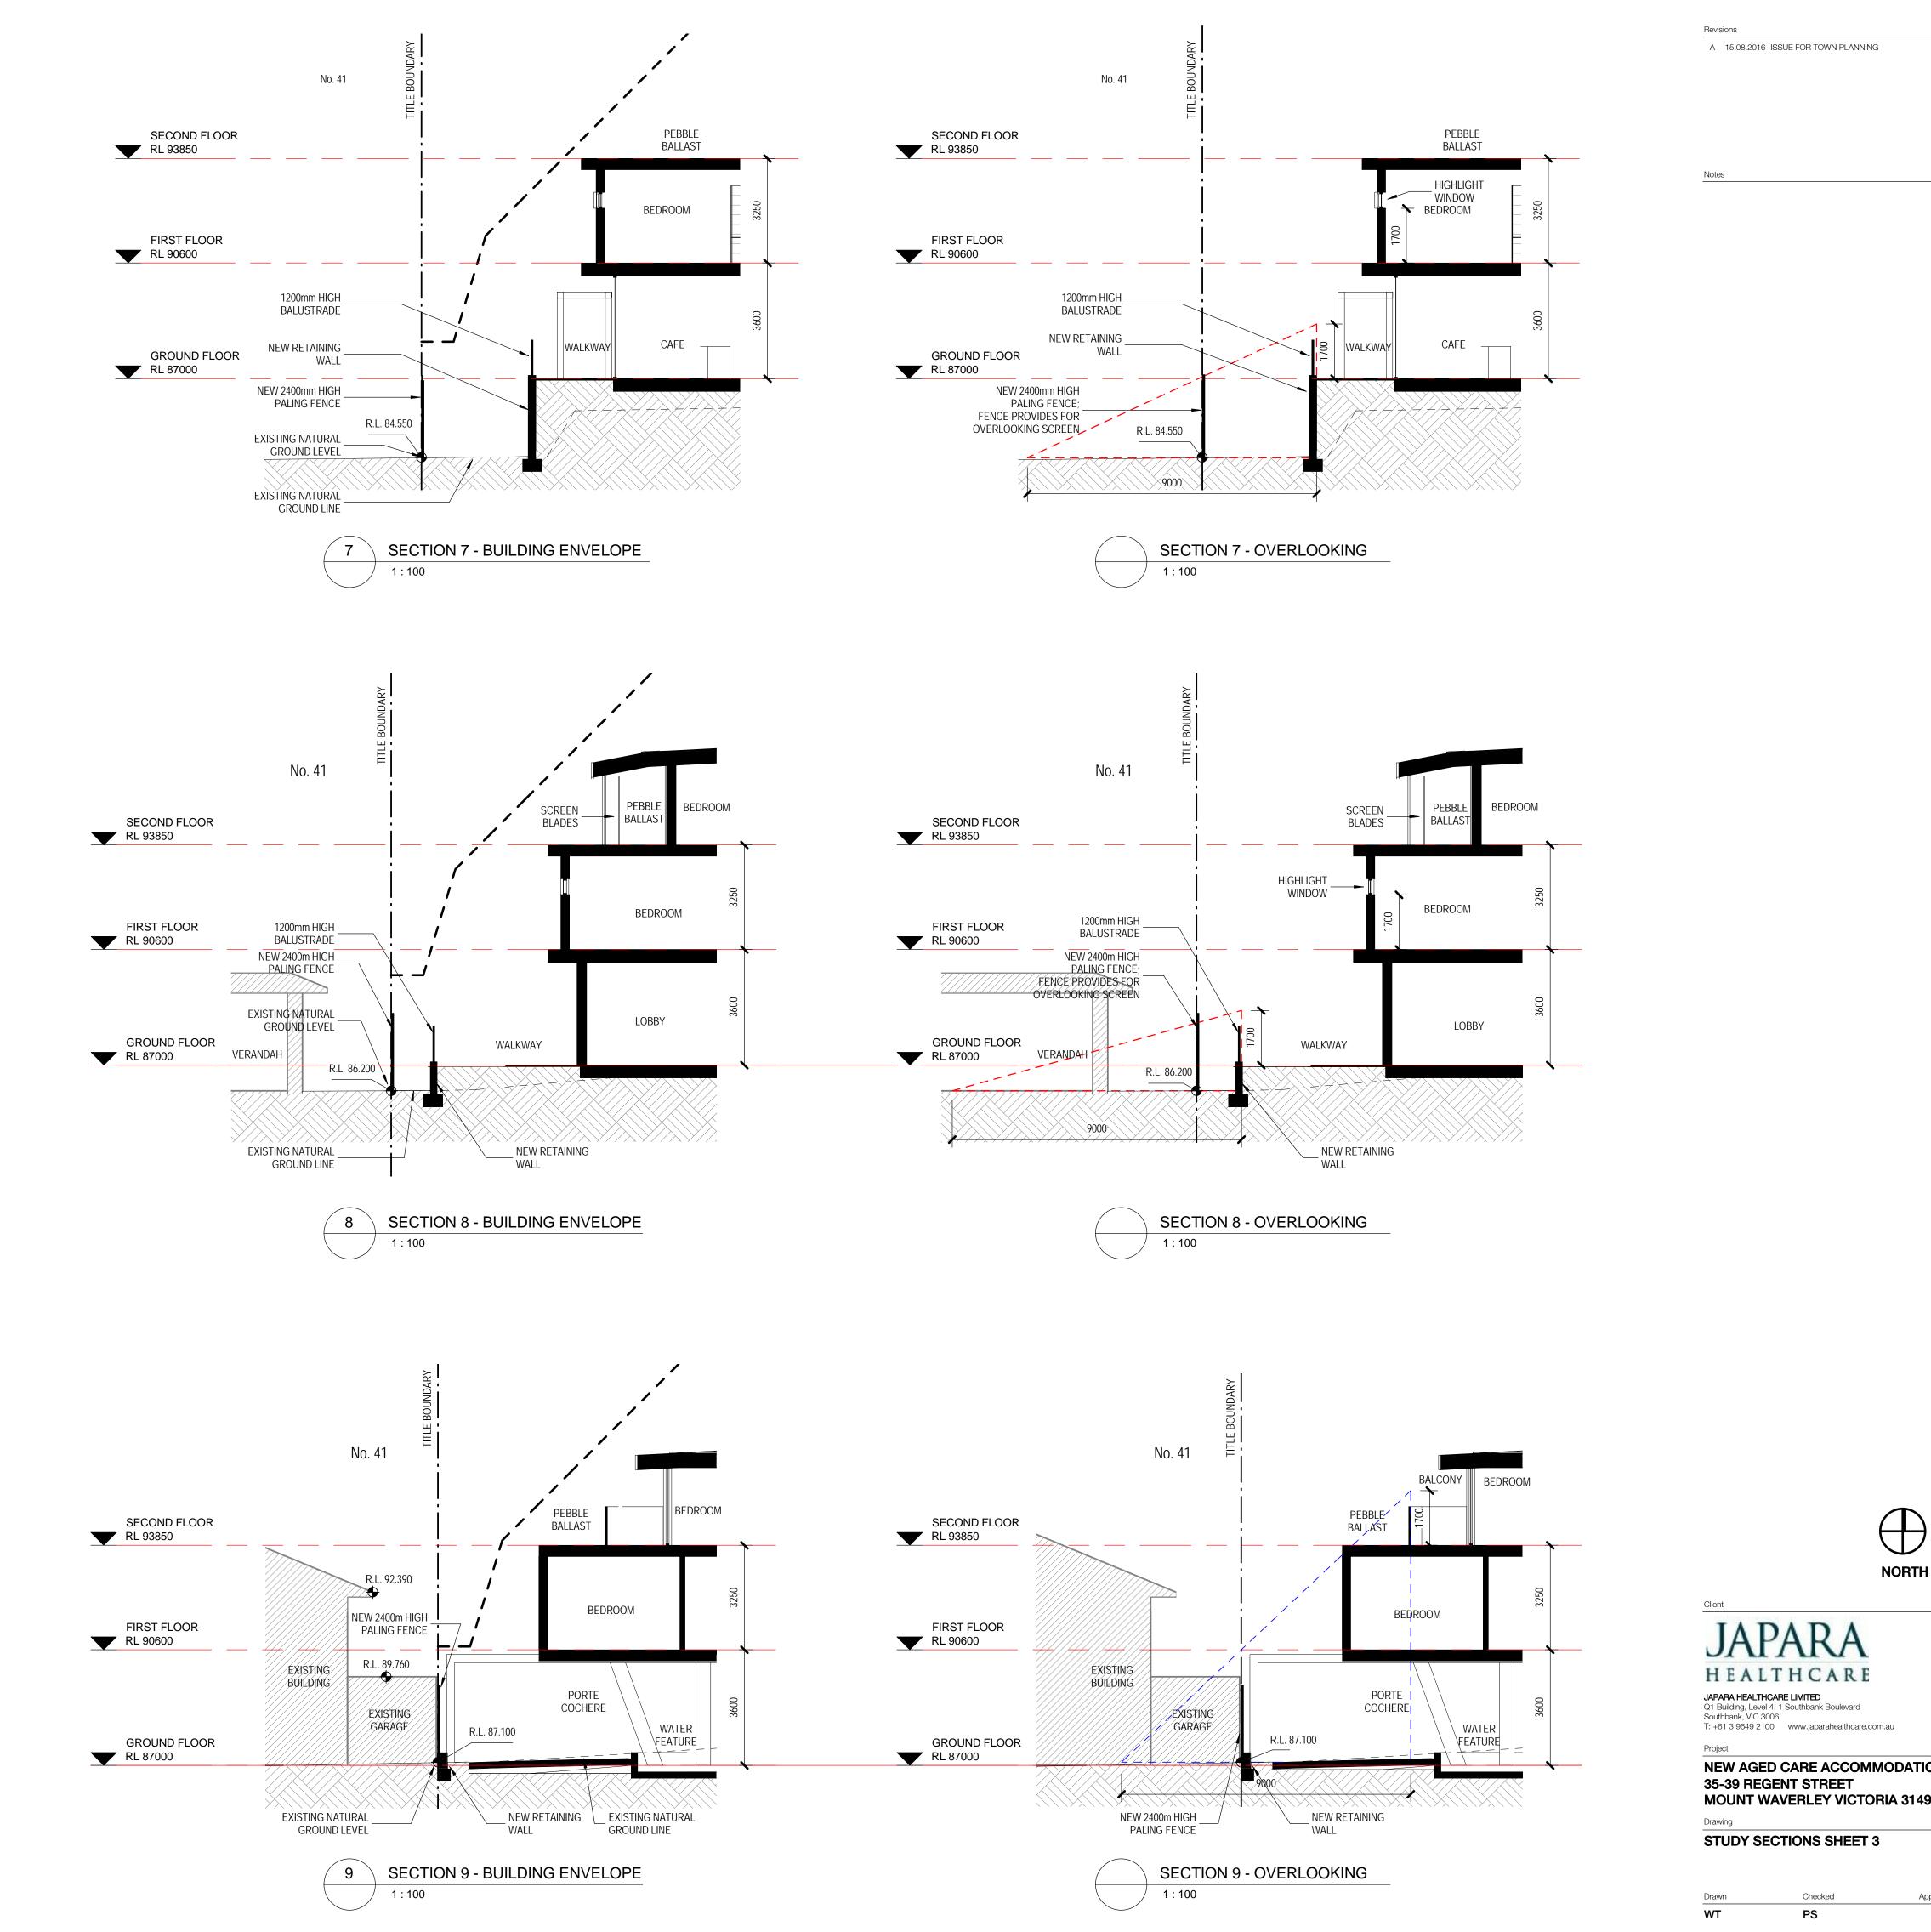

SECTION 1 - BUILDING ENVELOPE 1:100

SECTION 1 - OVERLOOKING

PEBBLE BALLAST

1800mm HIGH TRELLIS

WITH CLIMBERS ———/

ALONG SERVICE

ACCESS

\_ \_ \_ ]

1:100

No. 33

FENCE PROVIDES FOR OVERLOOKING SCREEN

NEW RETAINING

WALL

1:100

NEW 2100m HIGH PALING FENCE;

R.L. 89.500

-----

< 9000 \

SECOND FLOOR

RL 93850

FIRST FLOOR RL 90600

GROUND FLOOR RL 87000

BEDROOM

BEDROOM

BEDROOM

NEW AGED CARE ACCOMMODATION 35-39 REGENT STREET **MOUNT WAVERLEY VICTORIA 3149** 

Drawing **STUDY SECTIONS SHEET 1** 

Checked Approved Drawr RP WT PS Date Scale @ B1 Job Number 2015017 15.08.2016 As indicated Drawing Number