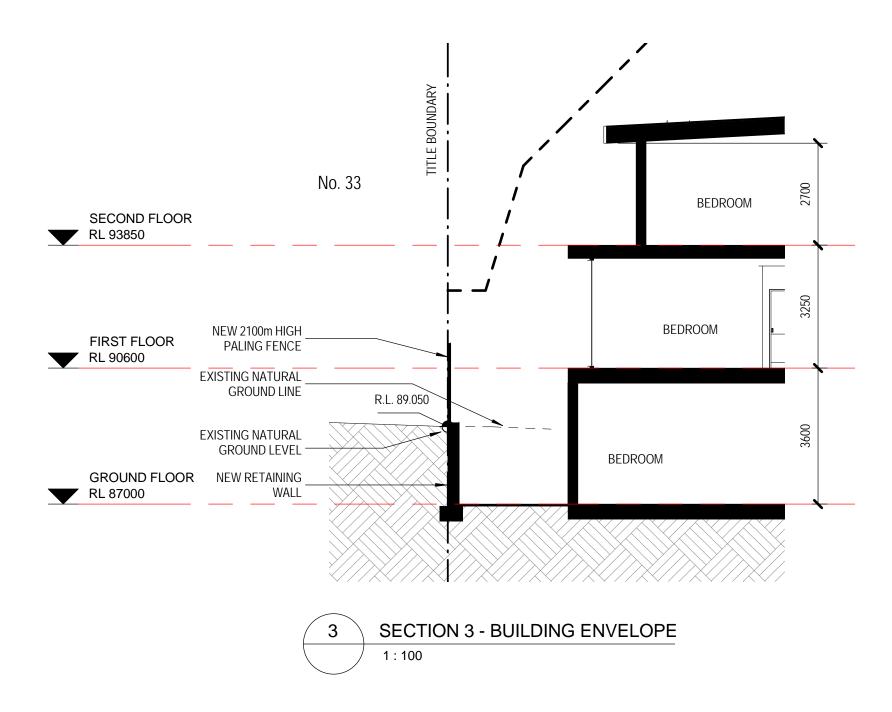

1:100

No. 33

FENCE PROVIDES FOR OVERLOOKING SCREEN

NEW RETAINING

WALL

1:100

NEW 2100m HIGH PALING FENCE;

R.L. 89.500

-----

< 9000 \

SECOND FLOOR

RL 93850

FIRST FLOOR RL 90600

GROUND FLOOR RL 87000