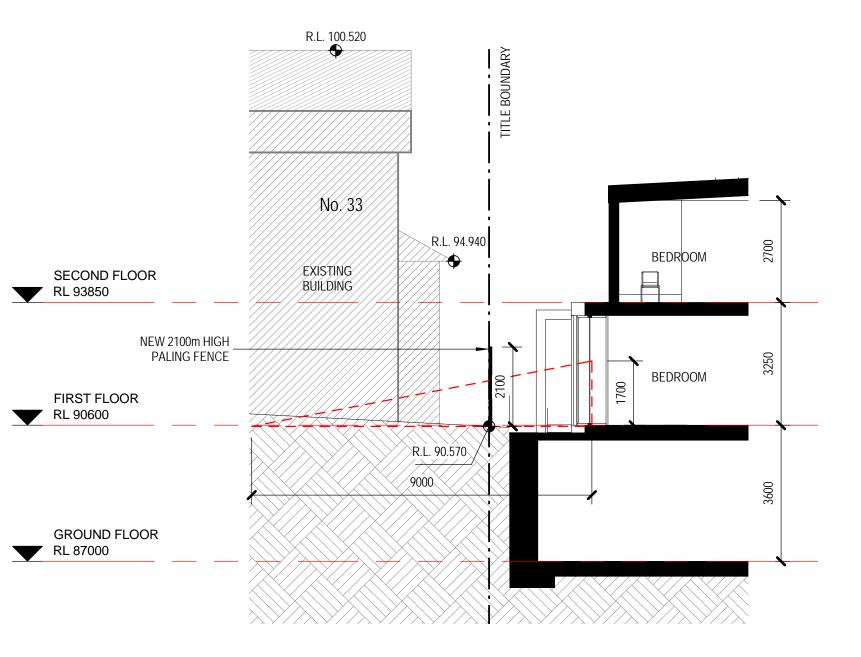

1:100

No. 33

FENCE PROVIDES FOR OVERLOOKING SCREEN

NEW RETAINING

WALL

1:100

NEW 2100m HIGH PALING FENCE;

R.L. 89.500

-----

< 9000 \

SECOND FLOOR

RL 93850

FIRST FLOOR RL 90600

GROUND FLOOR RL 87000