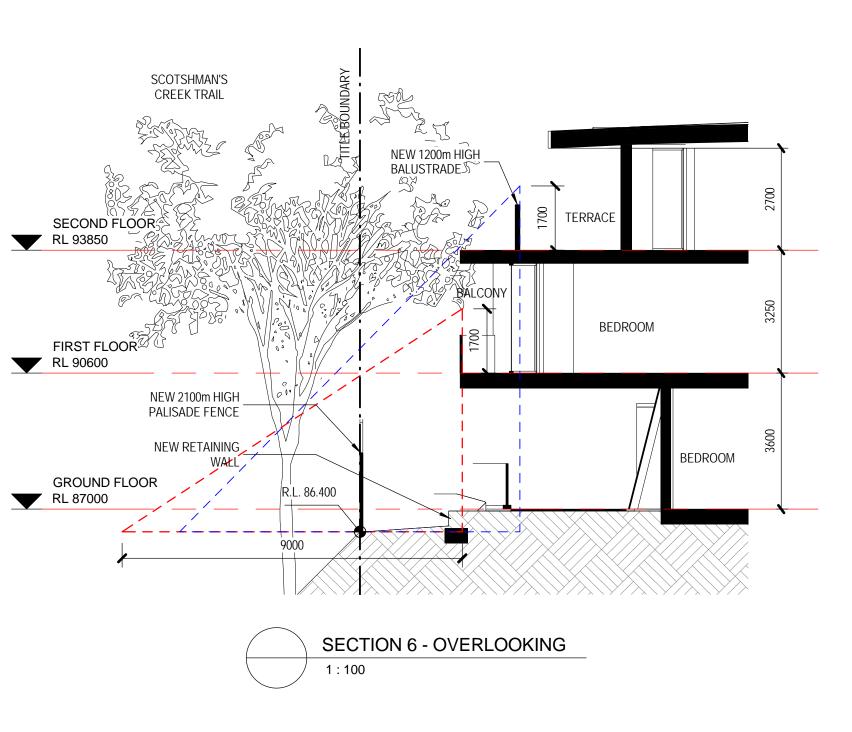

-----

< 9000 \

SECOND FLOOR

RL 93850

FIRST FLOOR RL 90600

GROUND FLOOR RL 87000

1700MM SCREEN

SECTION 5 - BUILDING ENVELOPE 1:100