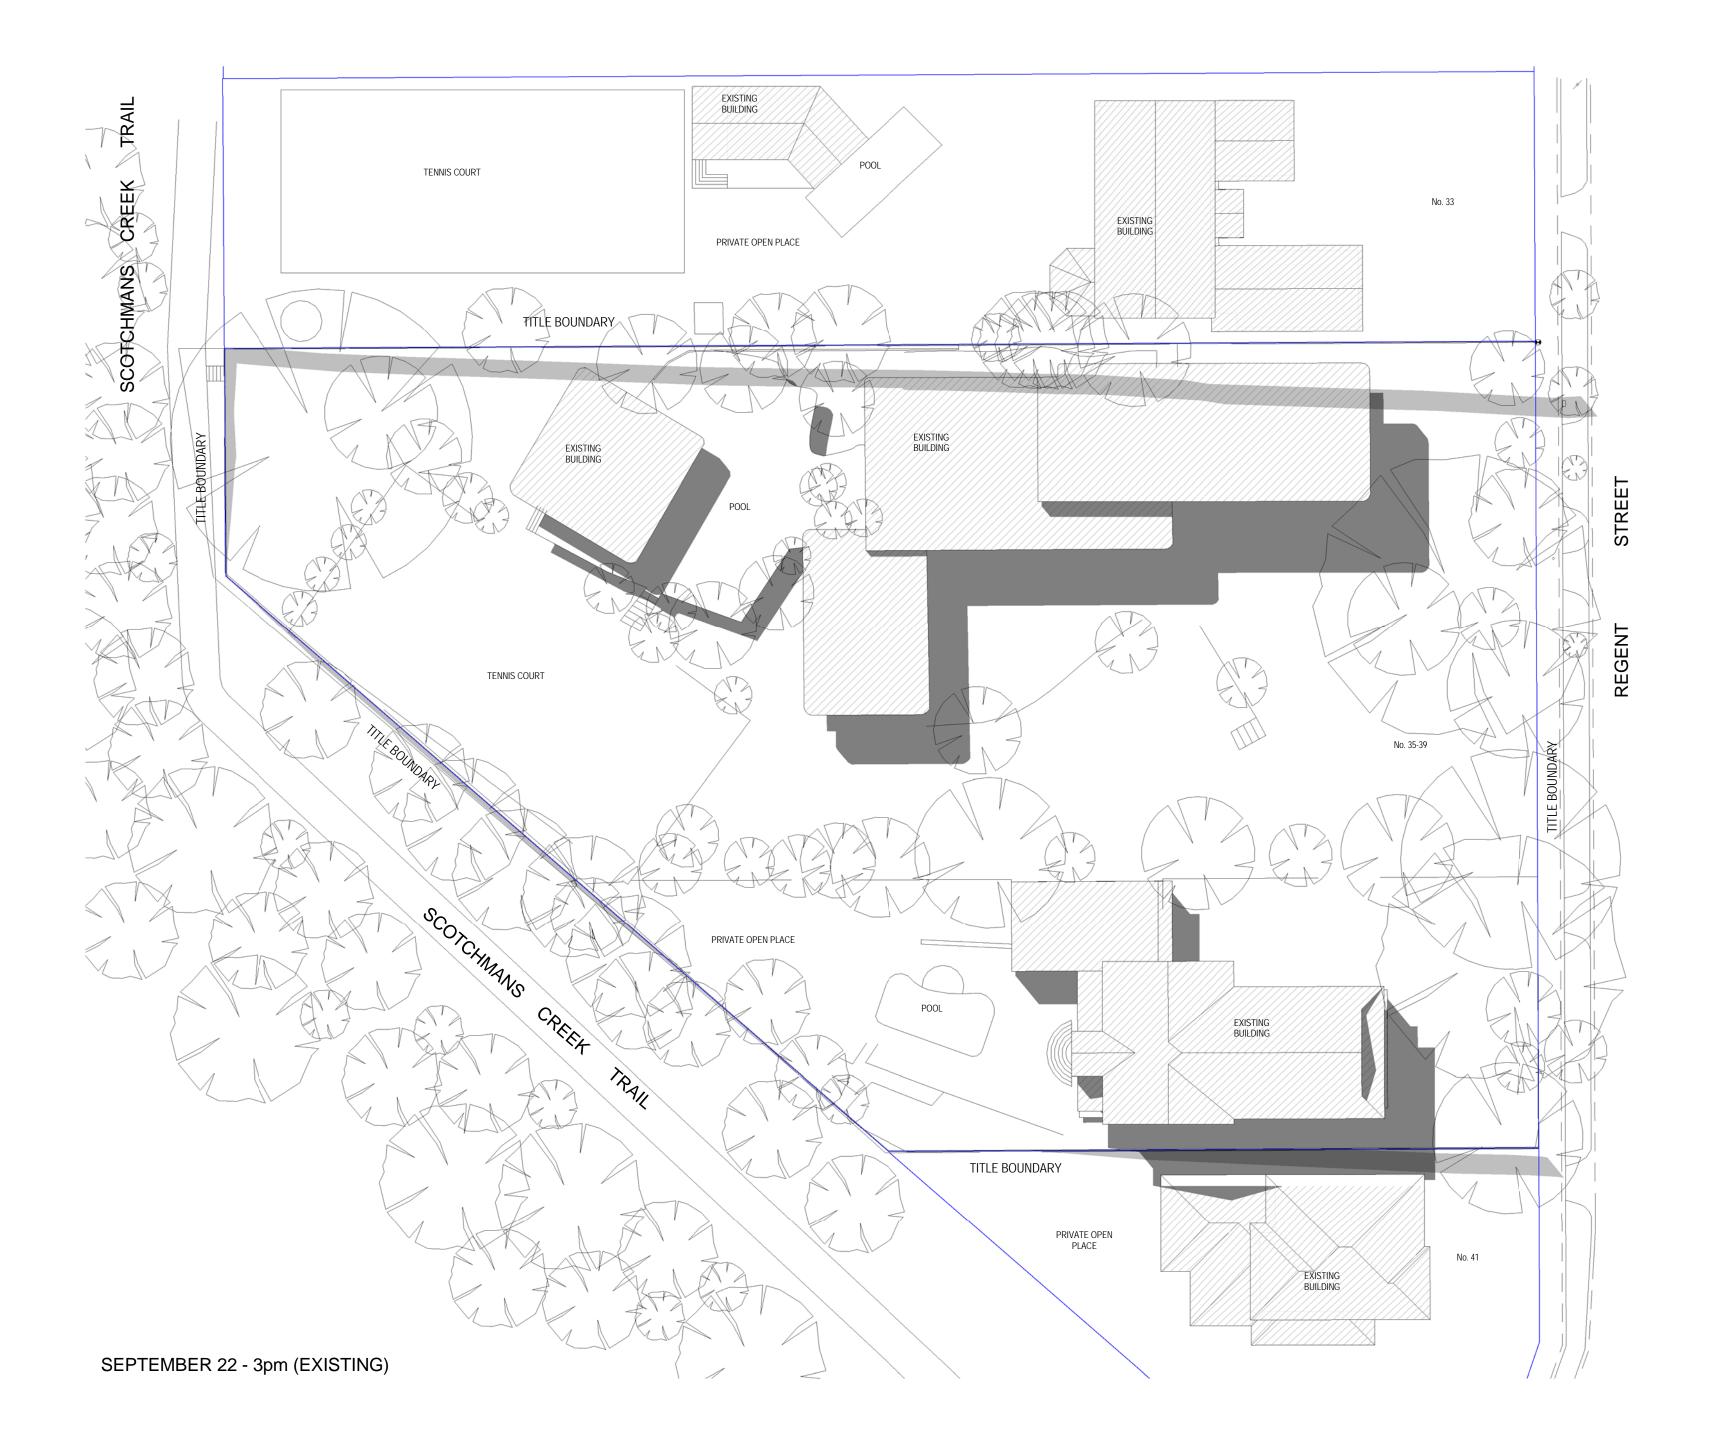

Project NEW AGED CARE ACCOMMODATION 35-39 REGENT STREET MOUNT WAVERLEY VICTORIA 3149

Drawing SHADOW DIAGRAMS - 3 pm SEPTEMBER 22

Checked Checker Drawn Author Date Job Number 15.08.2016 2015017 Drawing Number

**TP.25** 