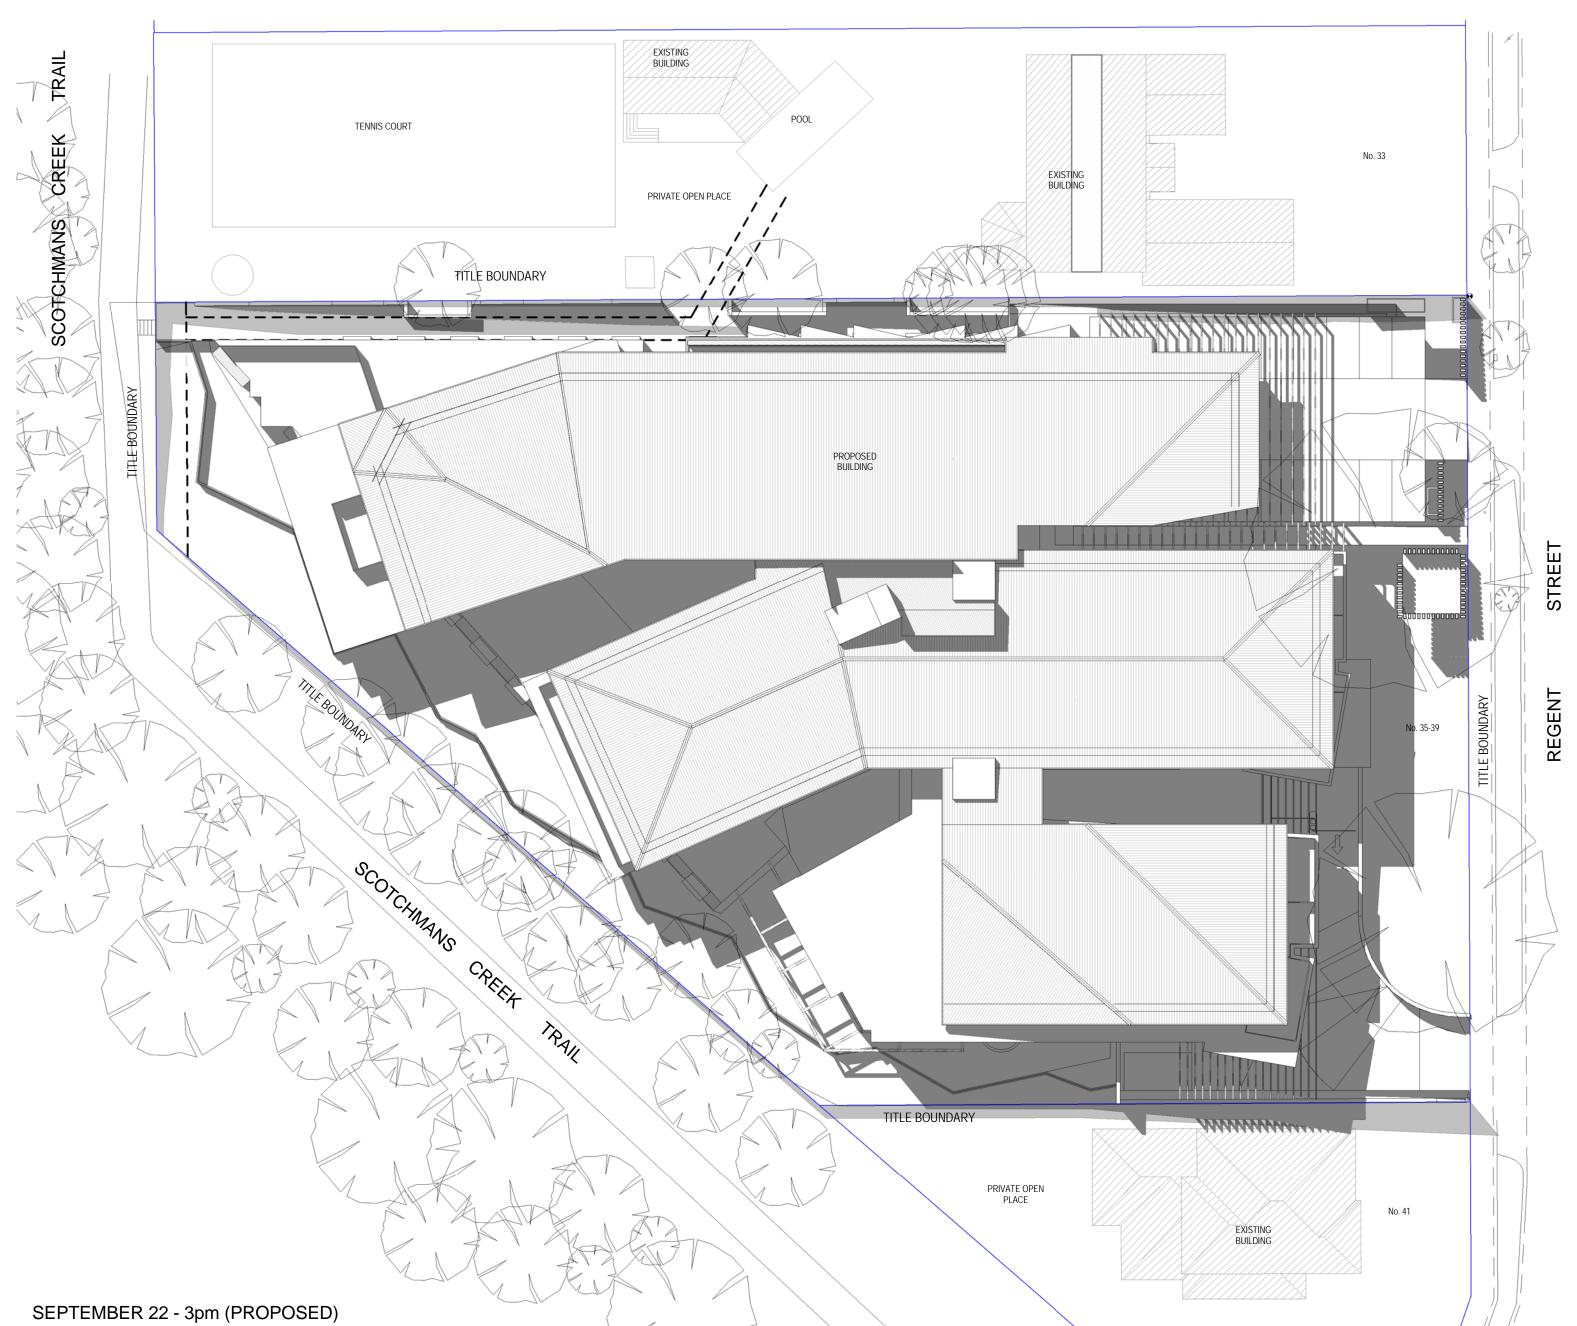

Project NEW AGED CARE ACCOMMODATION 35-39 REGENT STREET MOUNT WAVERLEY VICTORIA 3149

Drawing SHADOW DIAGRAMS - 3 pm SEPTEMBER 22

Checked Checker Drawn Author Date Job Number 15.08.2016 2015017 Drawing Number

**TP.25** 