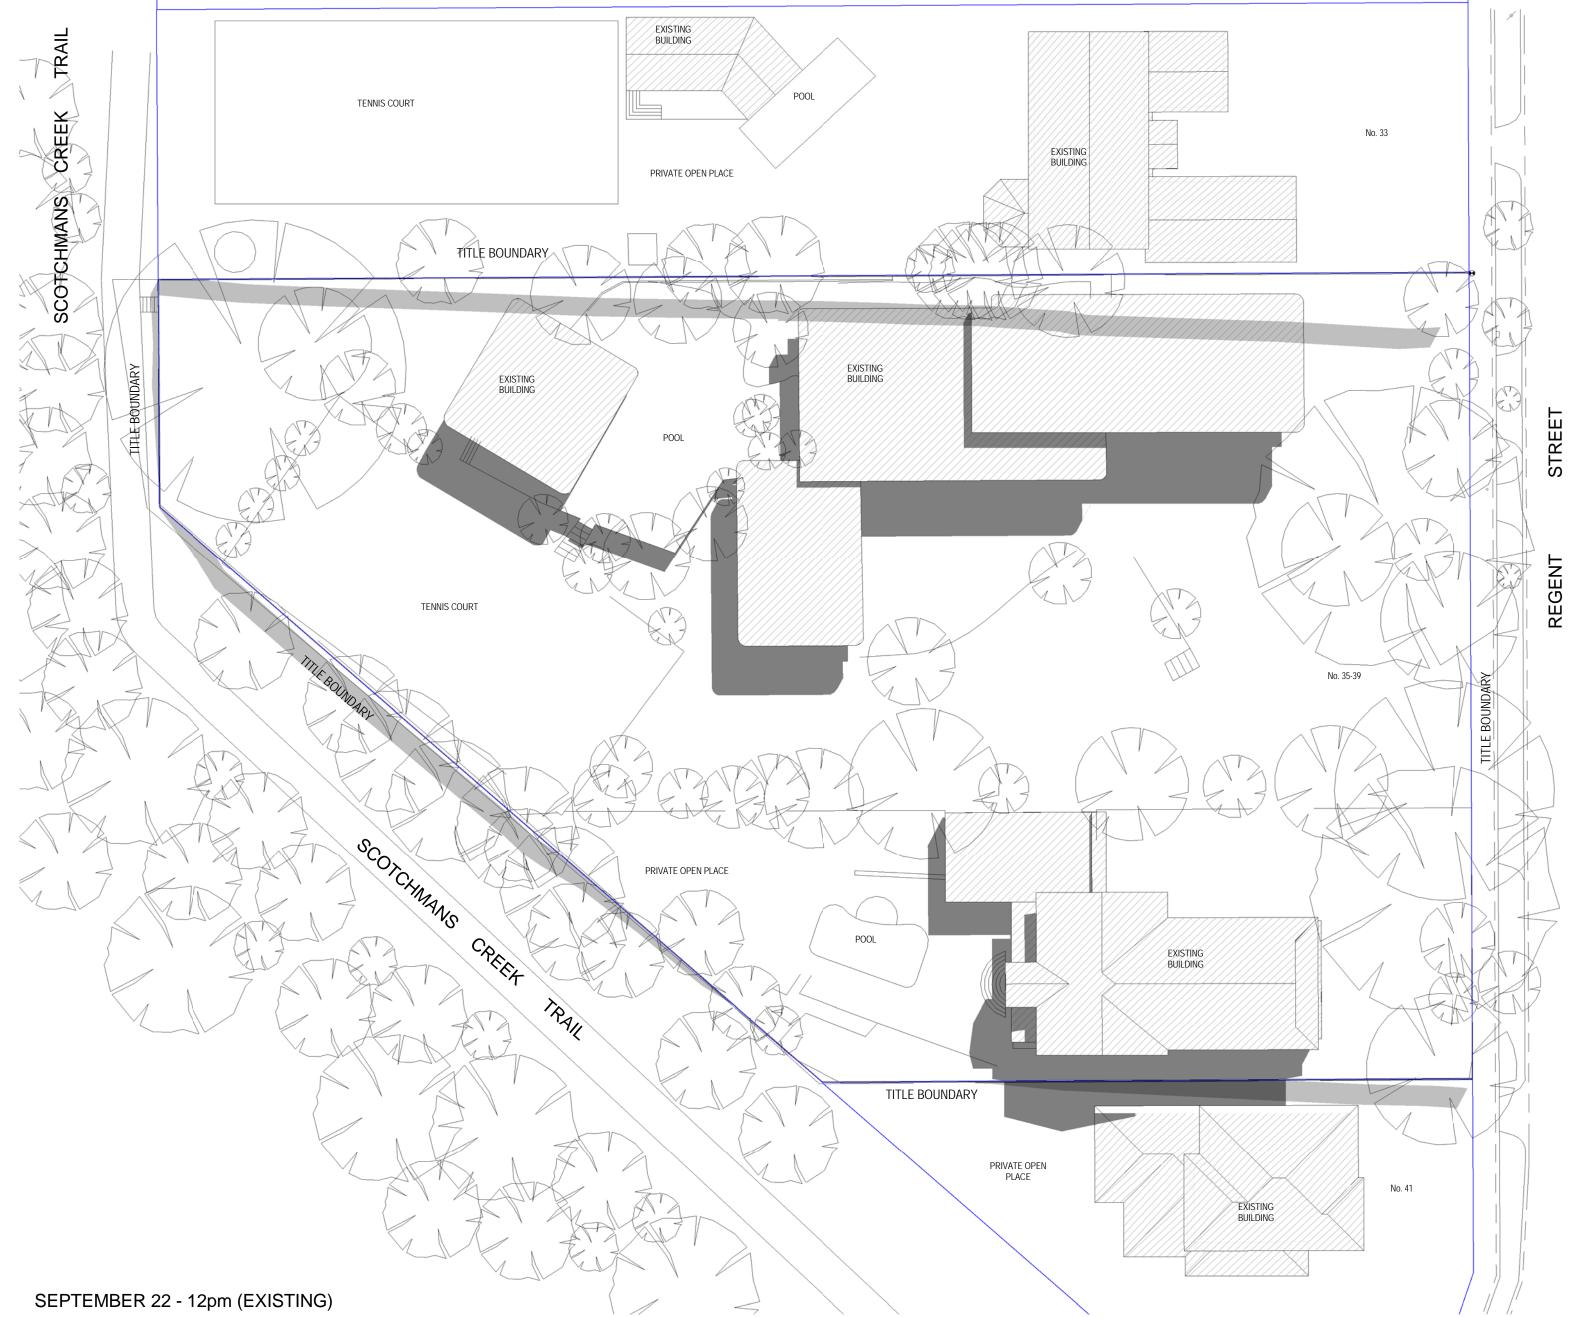

SEPTEMBER 22 - 9am (EXISTING)

SEPTEMBER 22 - 9am (PROPOSED)

TOWN PLANNING ISSUE

A 15.08.2016 ISSUE FOR TOWN PLANNING

Drawing Status

Revisions

Notes

**Disclaimer:** This drawing and design is subject to copyright and may not be reproduced without prior written consent. Contractor to verify all dimensions on site before commencing work. Report all discrepencies to Spowers prior to construction. Do not scale critical dimensions. Check this drawing has been printed to scale by measuring on the ruler below before measuring scaled dimensions. 0 10 20 30 40 50 60 70 80 90 100mm

> $\bigoplus$ NORTH

Project NEW AGED CARE ACCOMMODATION 35-39 REGENT STREET MOUNT WAVERLEY VICTORIA 3149

Drawing SHADOW DIAGRAMS - 9 am SEPTEMBER 22

Drawn Checked WT PS Date Job Number 2015017 15.08.2016