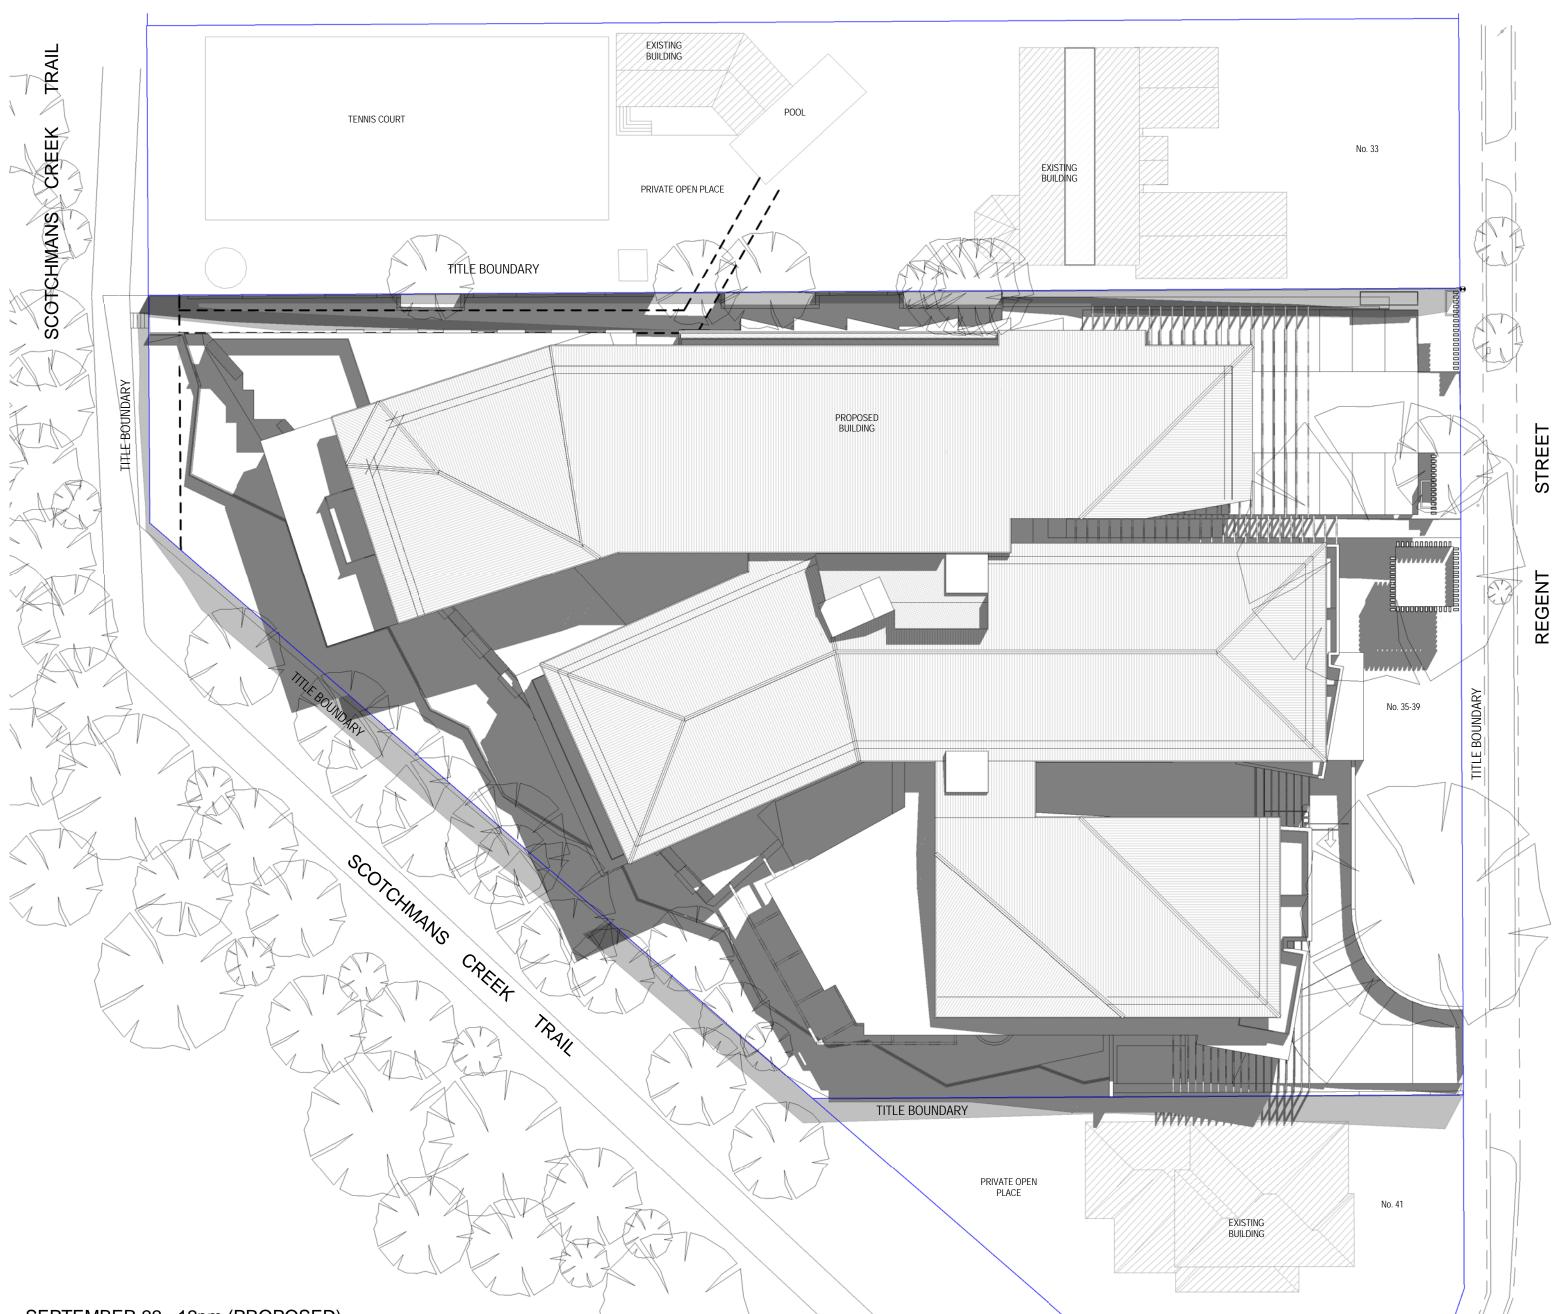

Project NEW AGED CARE ACCOMMODATION 35-39 REGENT STREET MOUNT WAVERLEY VICTORIA 3149

Drawing SHADOW DIAGRAMS - 3 pm SEPTEMBER 22

Checked Checker Drawn Author Date Job Number 15.08.2016 2015017 Drawing Number

**TP.25** 