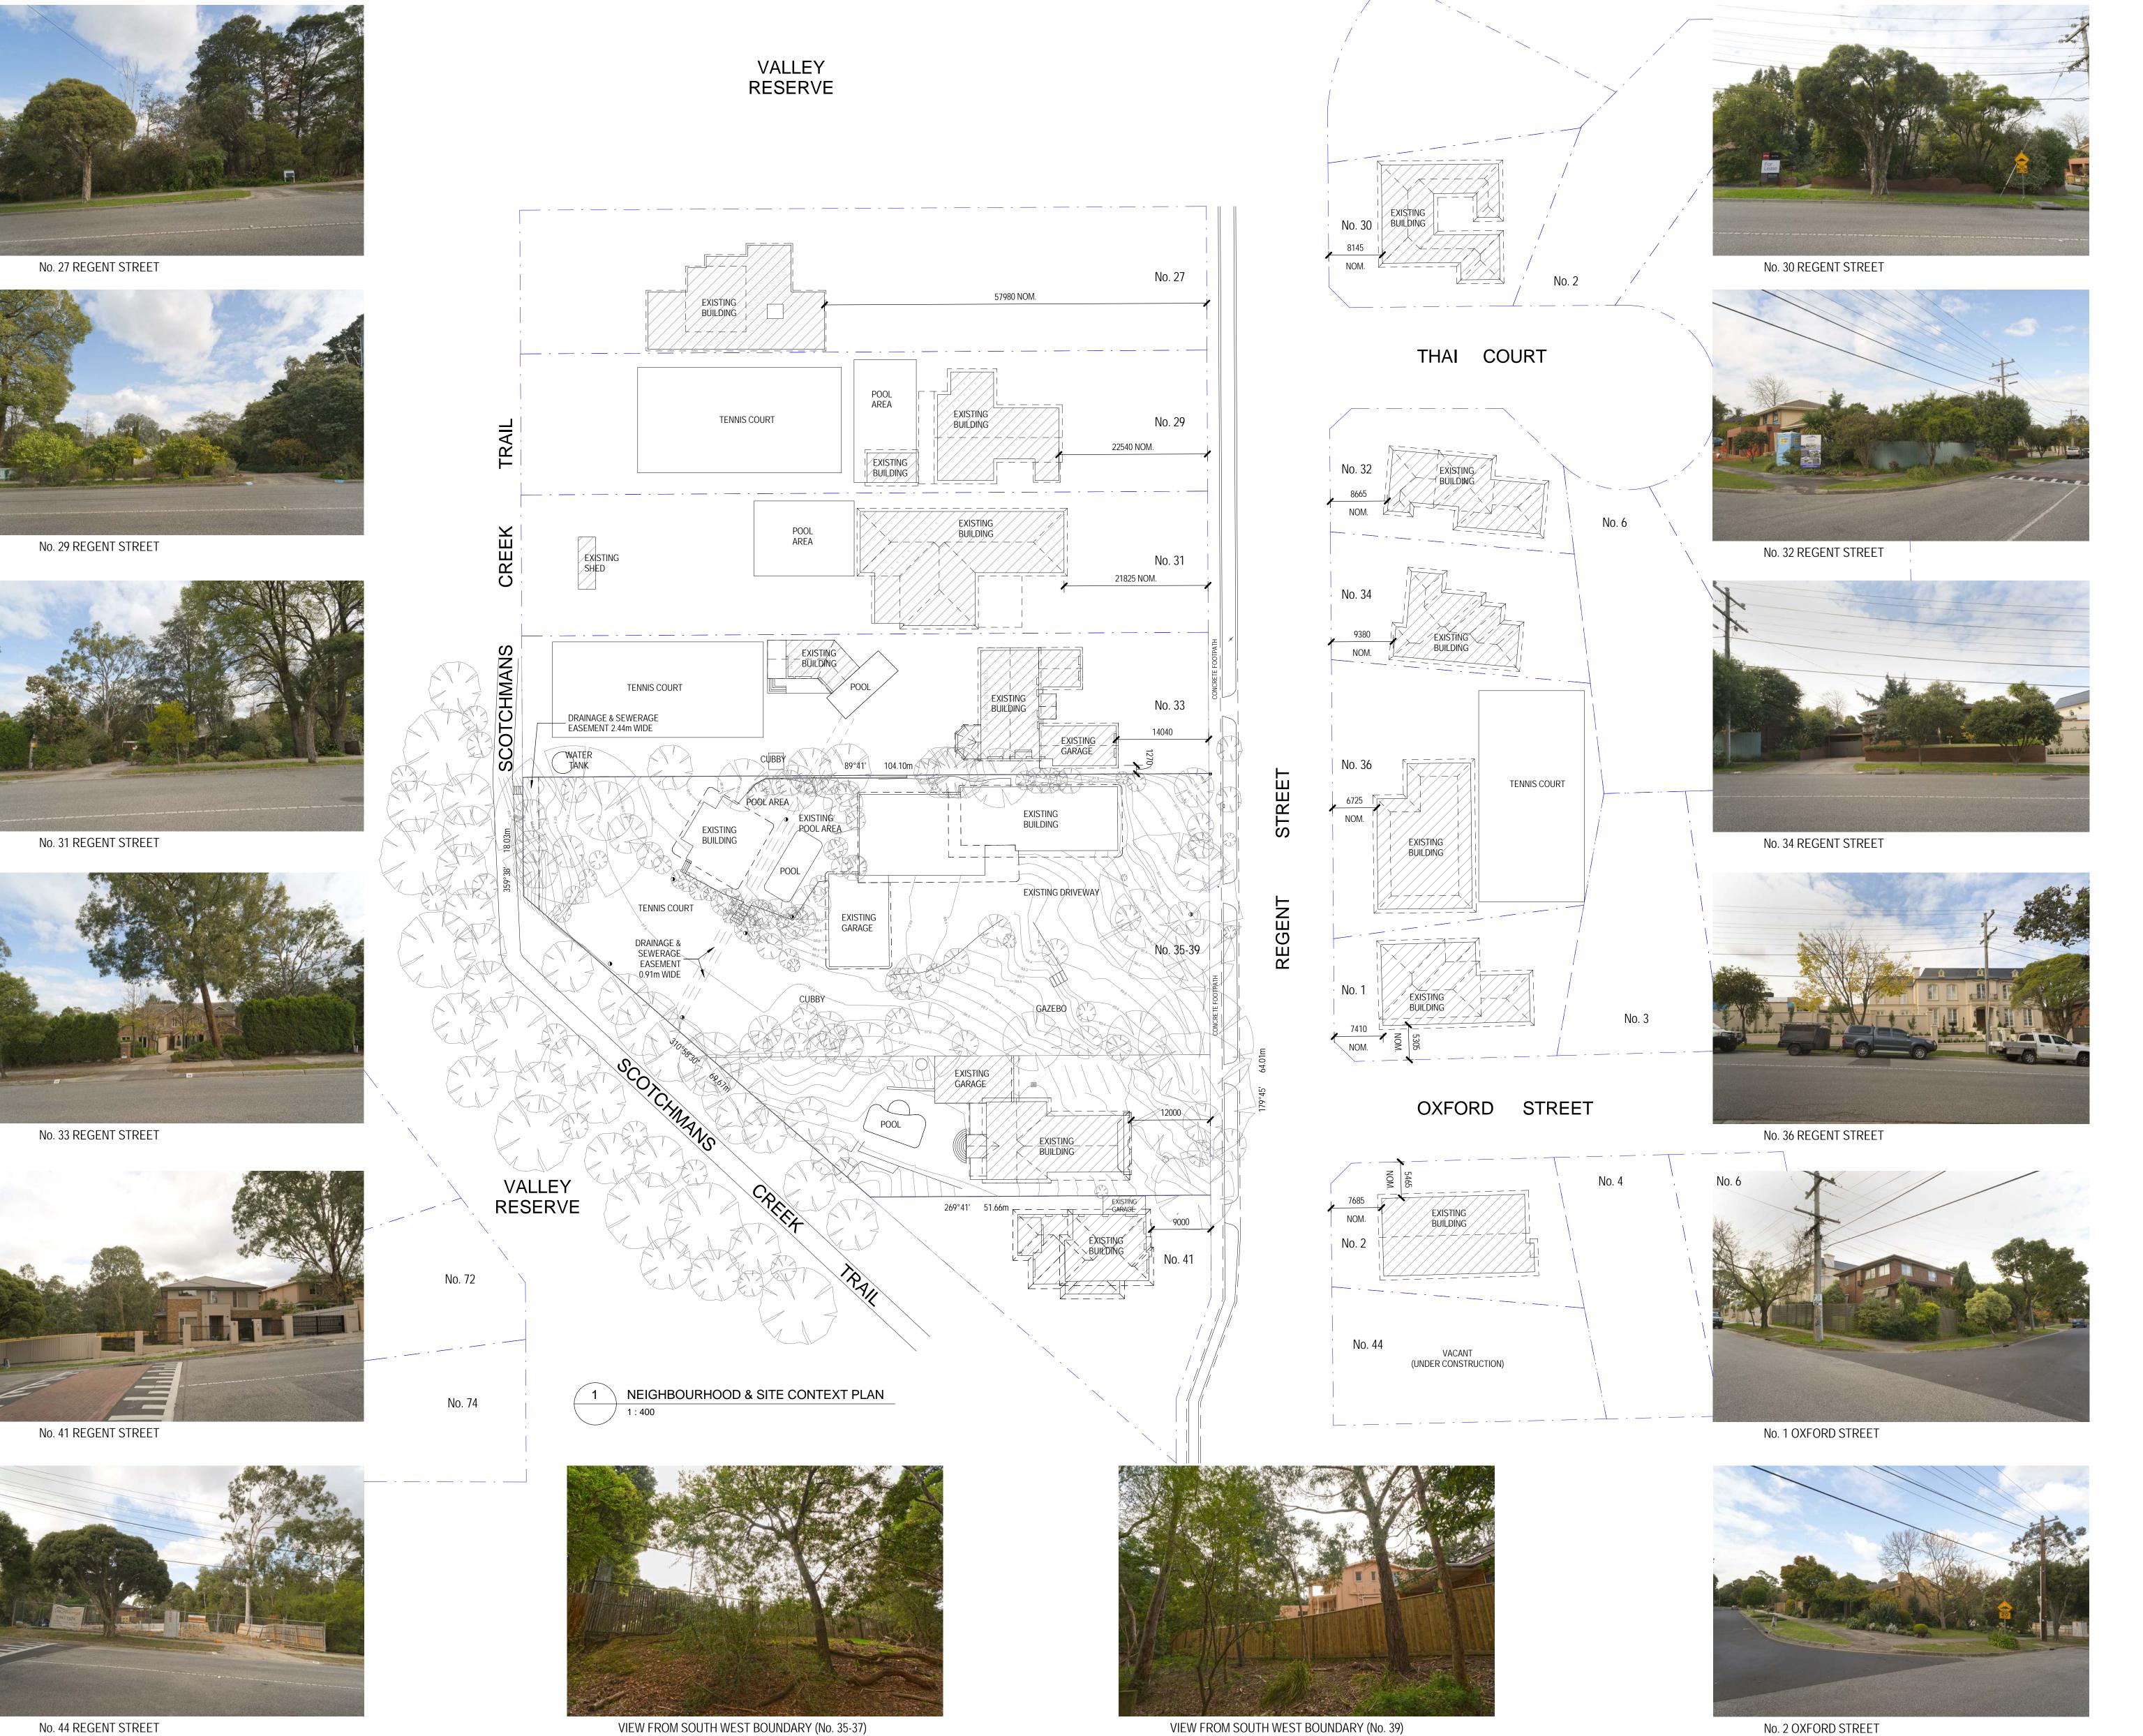

NEW AGED CARE ACCOMMODATION 35-39 REGENT STREET MOUNT WAVERLEY VICTORIA 3149

NEIGHBOURHOOD AND SITE CONTEXT PLAN

2015017

TP.01

10/08/2016 3:50:43 PM

**Disclaimer:** This drawing and design is subject to copyright and may