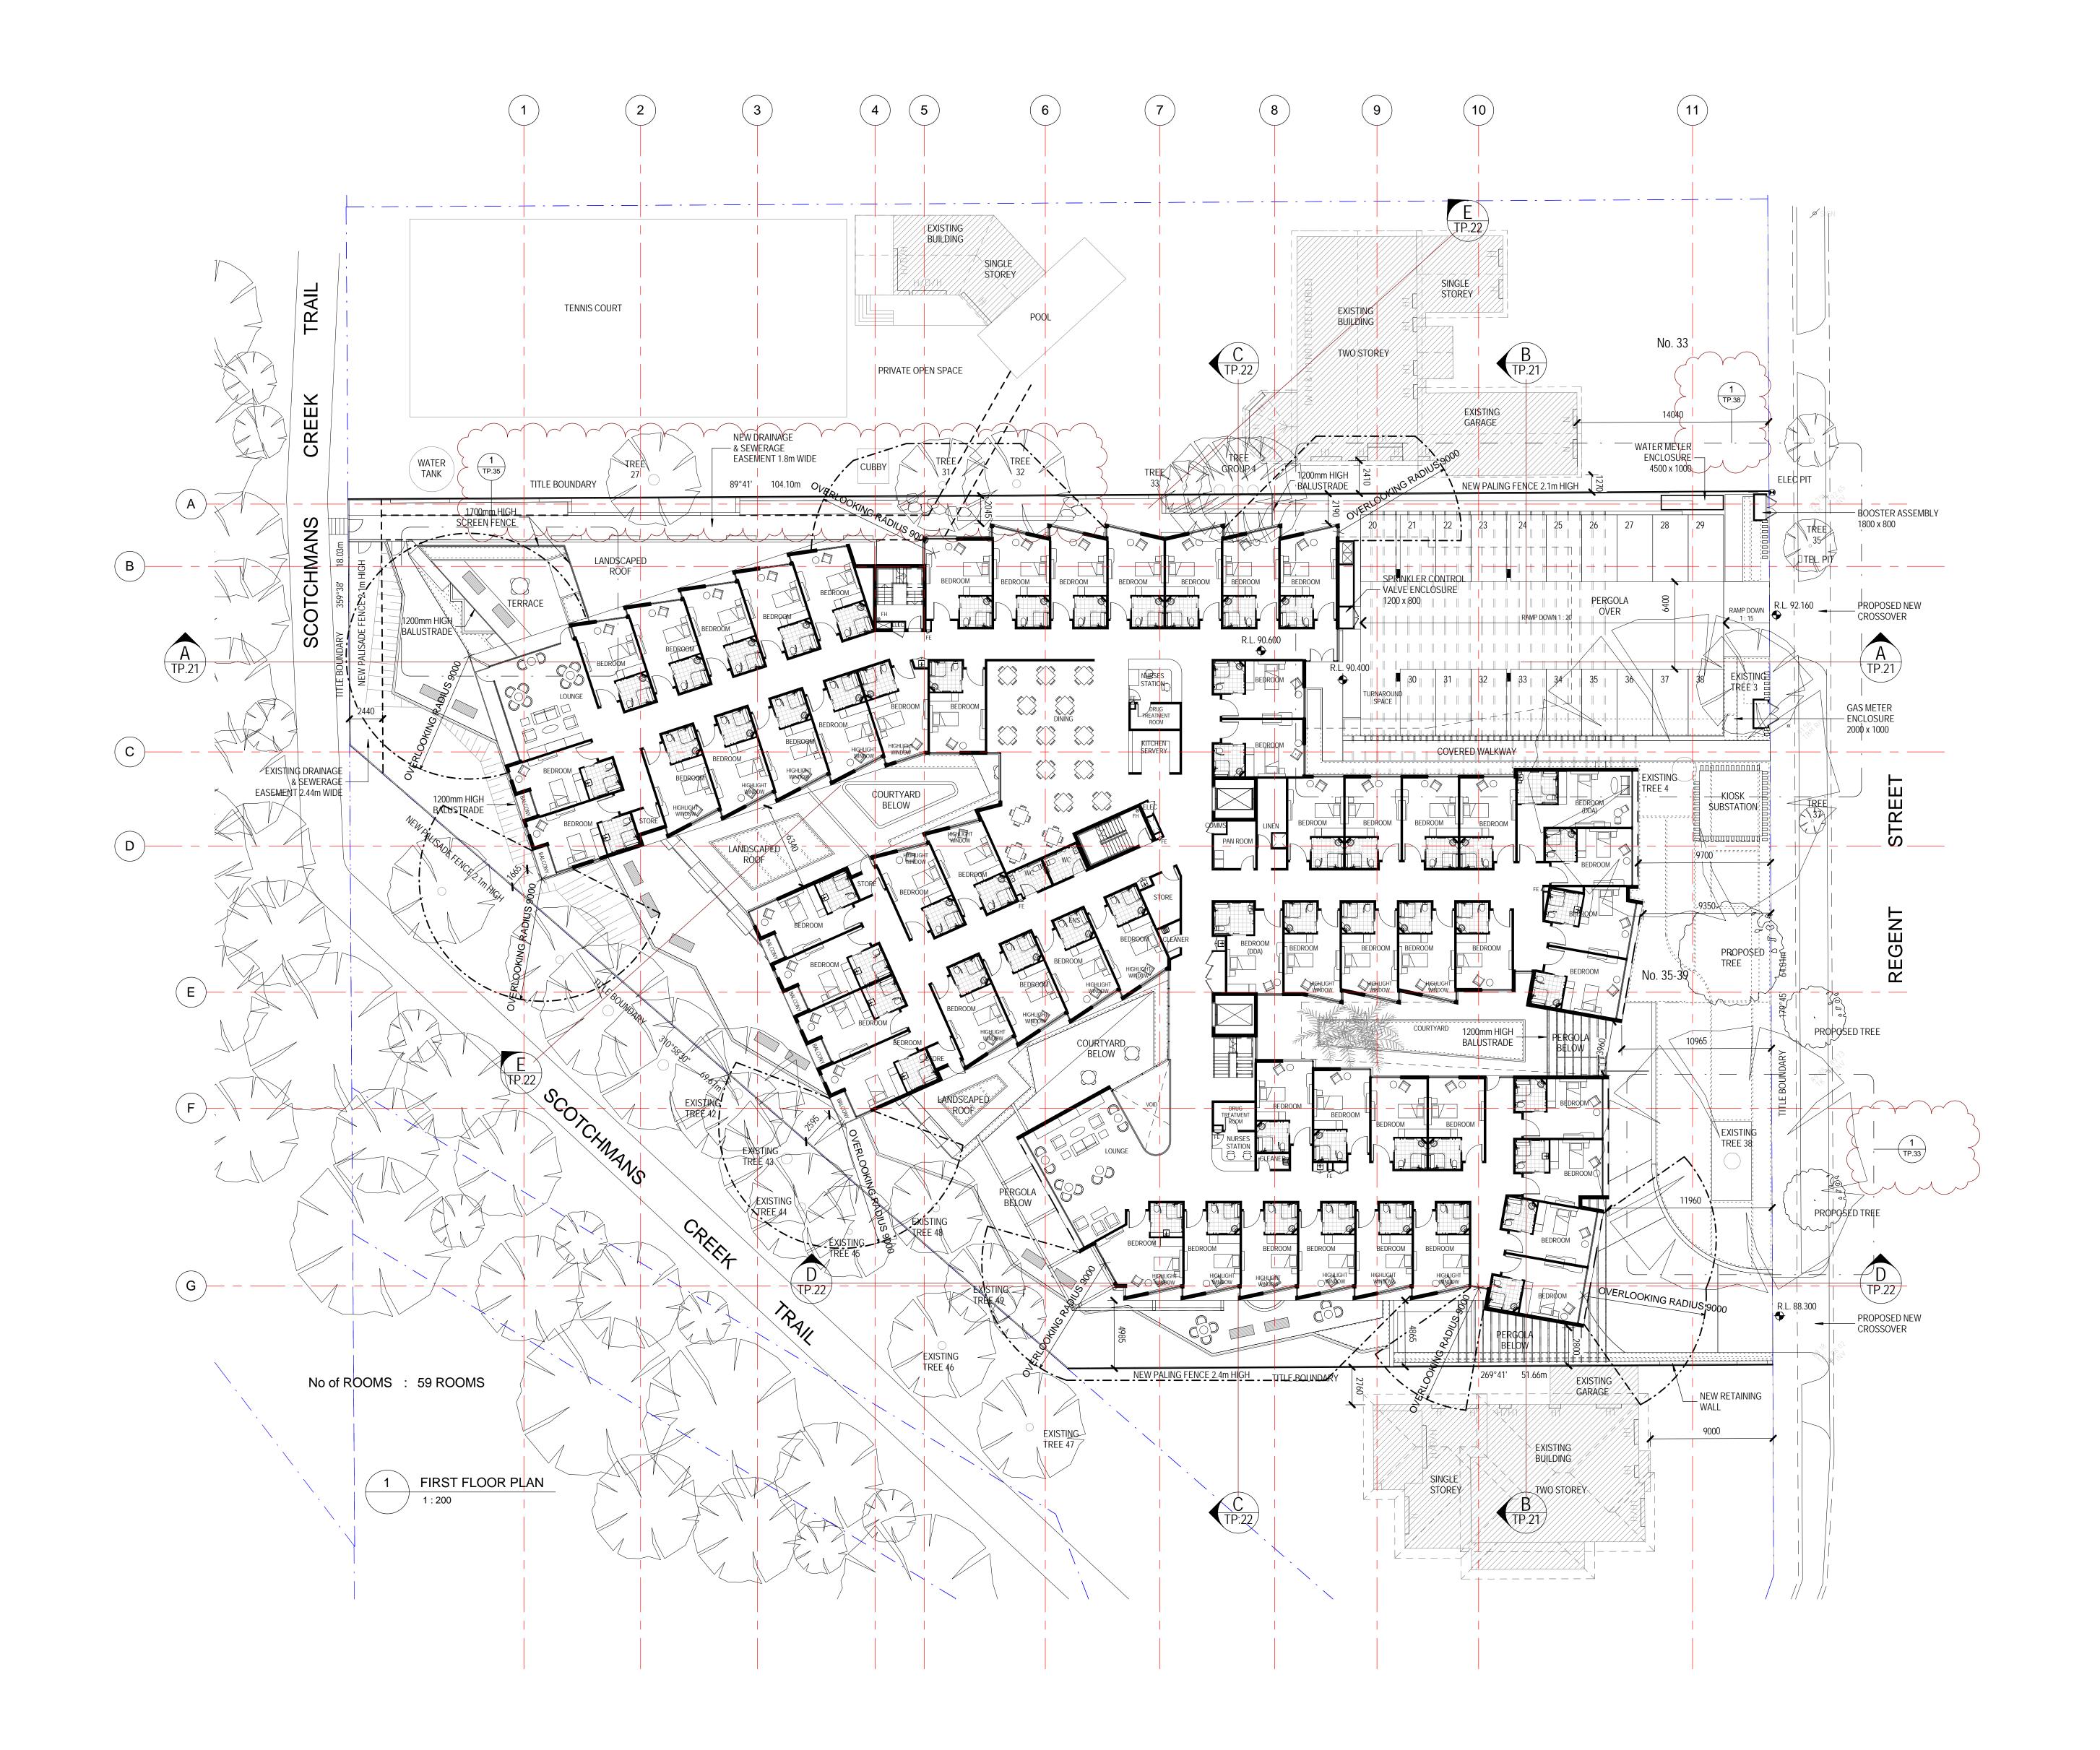

## Drawing Status TOWN PLANNING ISSUE

A 15.08.2016 ISSUE FOR TOWN PLANNING B 14.10.2016 ISSUE FOR CLARIFICATION

| LEGEND              |                               |
|---------------------|-------------------------------|
| •                   | POWER POLE / LIGHT POLE       |
| $oldsymbol{\Theta}$ | ELECTRICAL PIT                |
|                     | TELEPOHNE PIT                 |
|                     | TREE                          |
| Н                   | HABITABLE WINDOW GROUND FLOOR |
| H1                  | HABITABLE WINDOW FIRST FLOOR  |
| H2                  | HABITABLE WINDOW SECOND FLOOR |
| N                   | NON-HABITABLE WINDOW          |
| D                   | DOOR                          |
|                     | EXISTING BUILDING             |

TREE NUMBER WITH \* DENOTES TREE IN 39 REGENT

HEALTHCARE JAPARA HEALTHCARE LIMITED
Q1 Building, Level 4, 1 Southbank Boulevard
Southbank, VIC 3006
T: +61 3 9649 2100 www.japarahealthcare.com.au

NEW AGED CARE ACCOMMODATION 35-39 REGENT STREET **MOUNT WAVERLEY VICTORIA 3149** 

## FIRST FLOOR PLAN

15.08.2016

TP.05

В 7/10/2016 5:03:30 PM

0 10 20 30 40 50 60 70 80 90 100mm

TOWN PLANNING ISSUE

Re

A 15.08.2016 ISSUE FOR TOWN PLANNING B 14.10.2016 ISSUE FOR CLARIFICATION