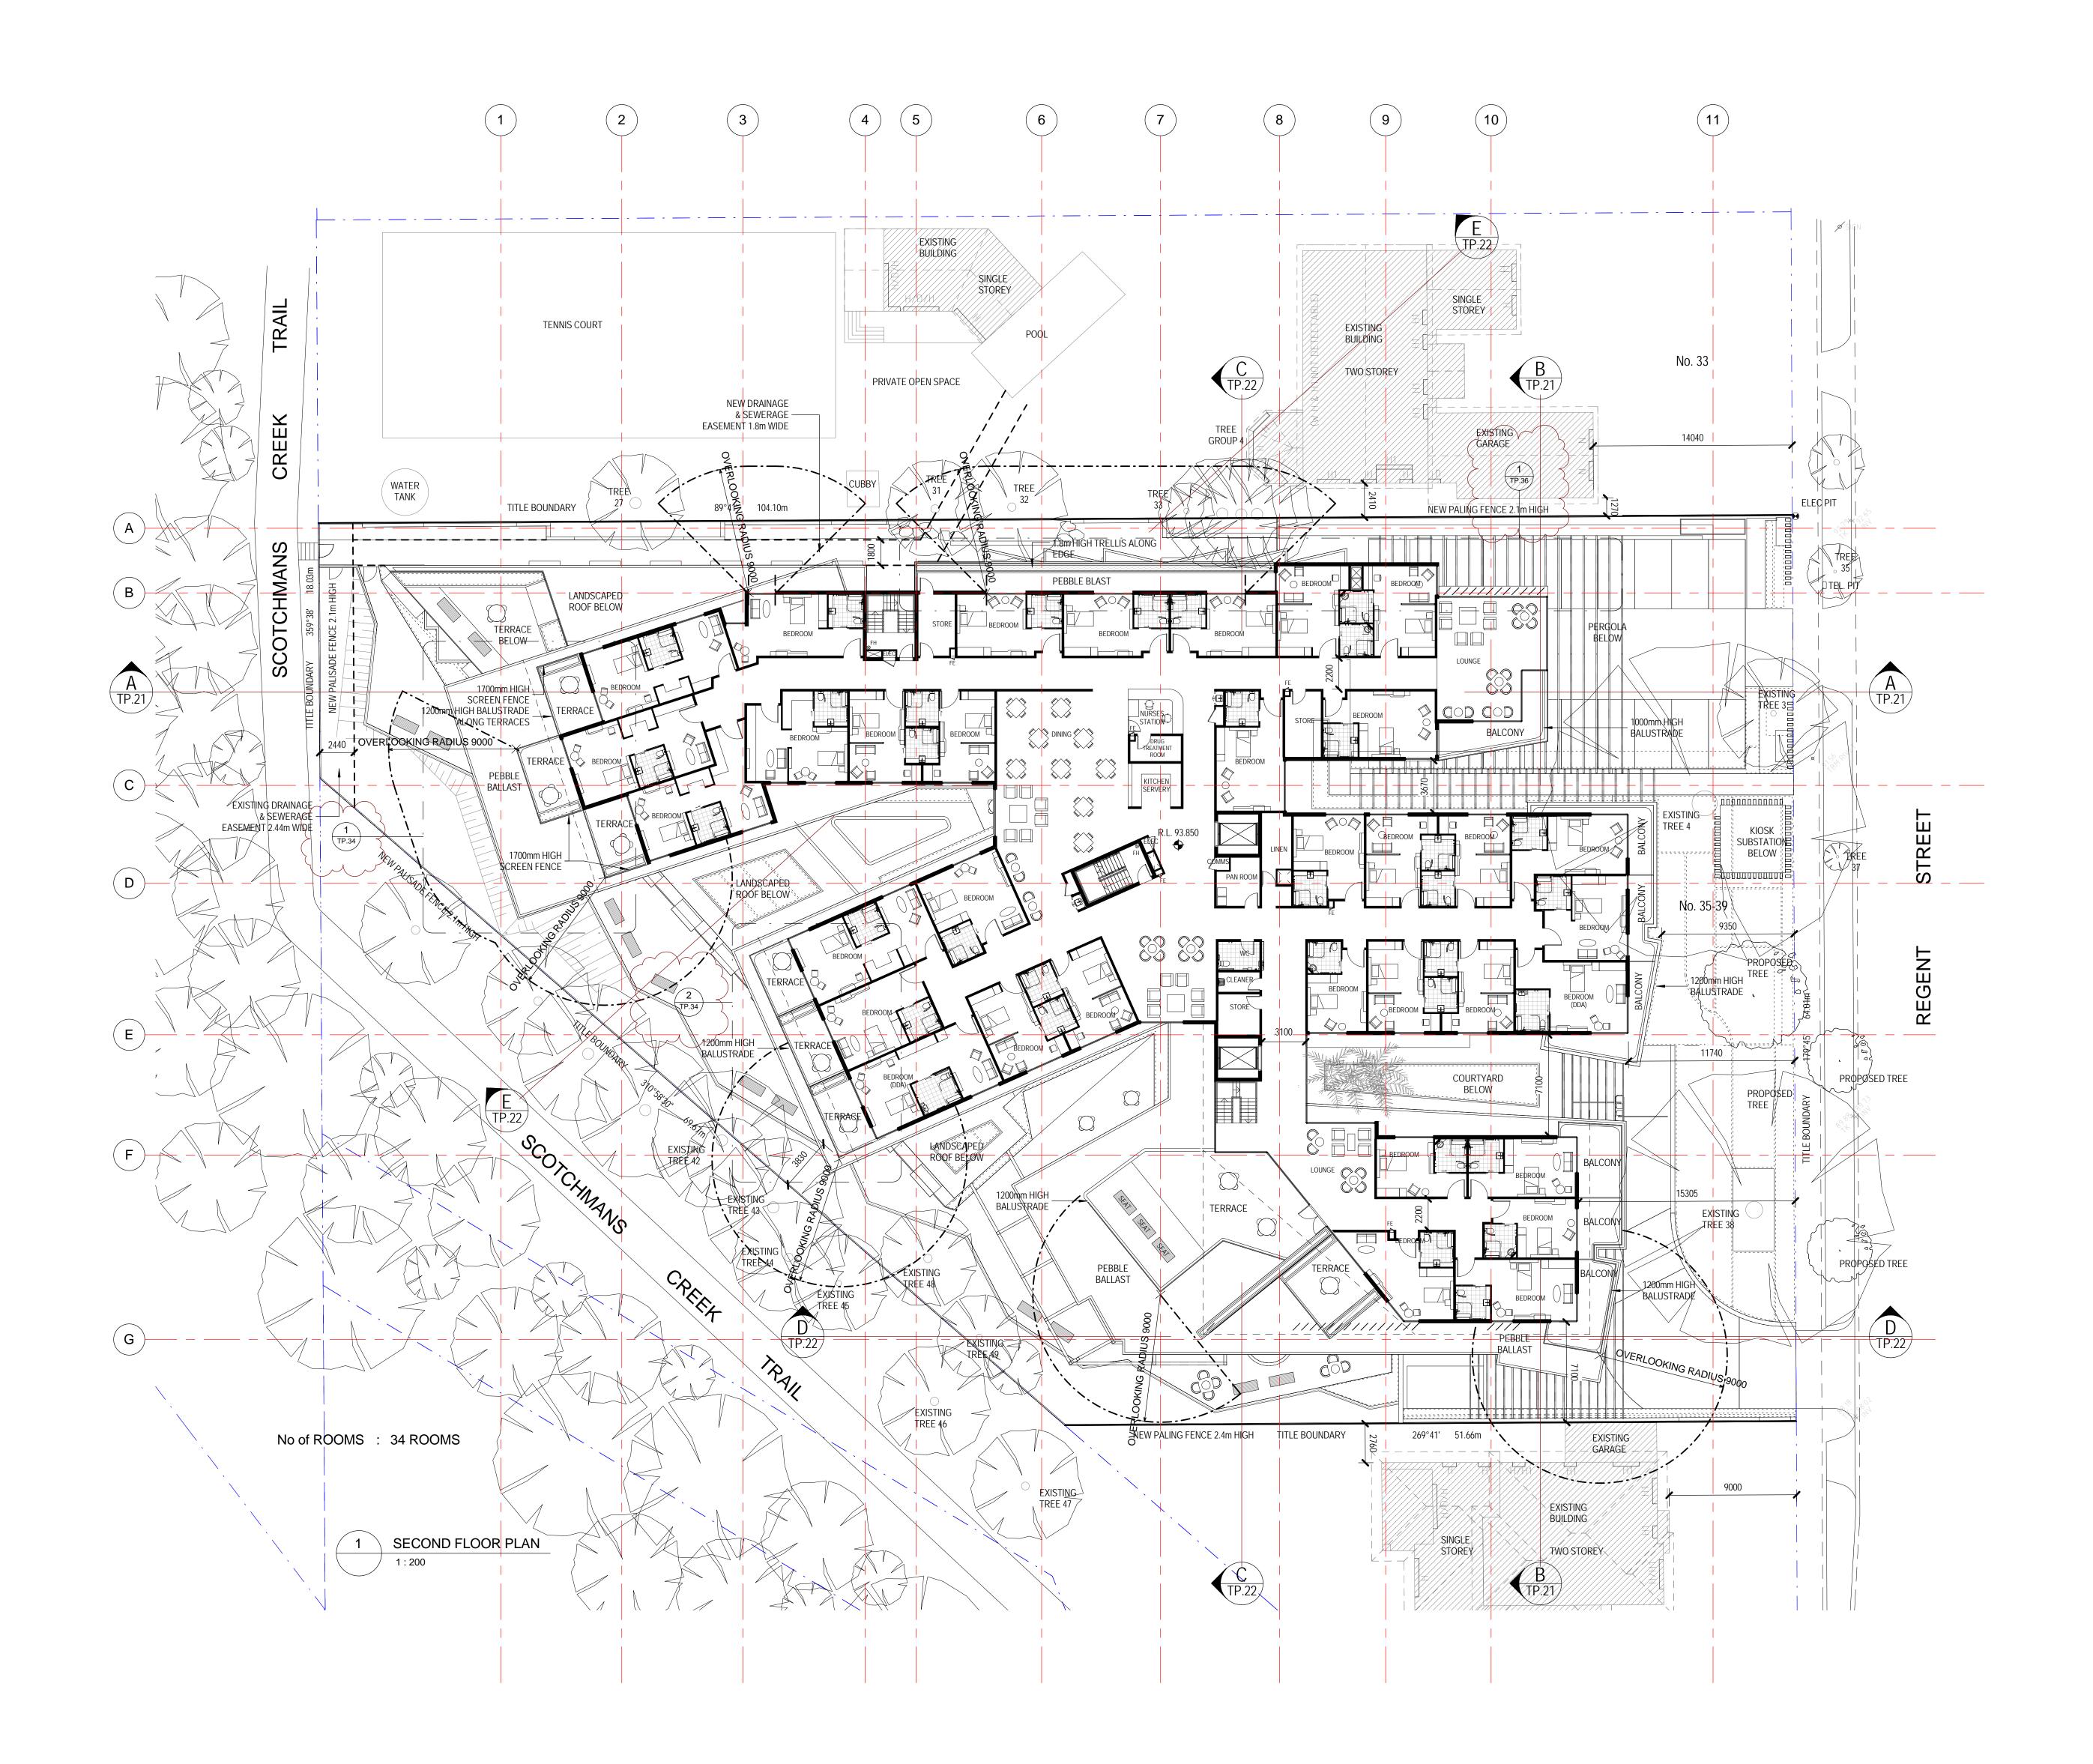

## Drawing Status TOWN PLANNING ISSUE

A 15.08.2016 ISSUE FOR TOWN PLANNING B 14.10.2016 ISSUE FOR CLARIFICATION

| LEGEND              |                               |
|---------------------|-------------------------------|
| •                   | POWER POLE / LIGHT POLE       |
| $oldsymbol{\Theta}$ | ELECTRICAL PIT                |
|                     | TELEPOHNE PIT                 |
|                     | TREE                          |
| Н                   | HABITABLE WINDOW GROUND FLOOR |
| H1                  | HABITABLE WINDOW FIRST FLOOR  |
| H2                  | HABITABLE WINDOW SECOND FLOOR |
| N                   | NON-HABITABLE WINDOW          |
| D                   | DOOR                          |
|                     | EXISTING BUILDING             |

TREE NUMBER WITH \* DENOTES TREE IN 39 REGENT

HEALTHCARE JAPARA HEALTHCARE LIMITED
Q1 Building, Level 4, 1 Southbank Boulevard
Southbank, VIC 3006
T: +61 3 9649 2100 www.japarahealthcare.com.au

NEW AGED CARE ACCOMMODATION 35-39 REGENT STREET **MOUNT WAVERLEY VICTORIA 3149** 

NEW AGED CARE ACCOMMODATION 35-39 REGENT STREET MOUNT WAVERLEY VICTORIA 3149

SECOND FLOOR PLAN

 Drawn
 Checked
 Approved

 WT
 PS
 RP

 Job Number
 Date
 Scale @ B1

 2015017
 15.08.2016
 As indicated

TP.06

7/10/2016 5:03:42 PM