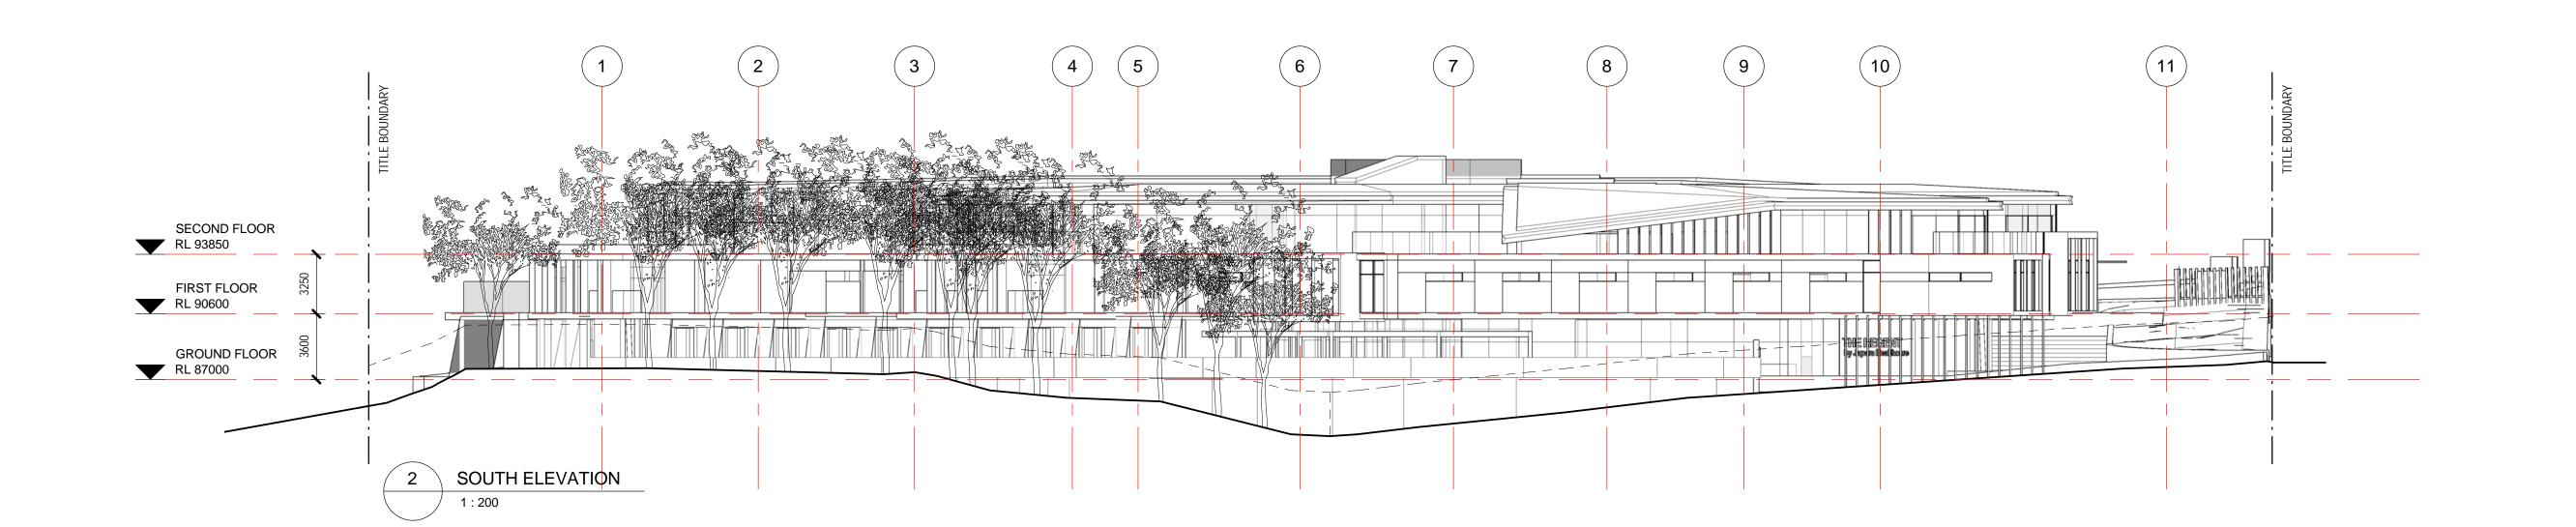

NEW AGED CARE ACCOMMODATION 35-39 REGENT STREET **MOUNT WAVERLEY VICTORIA 3149** 

NORTH & SOUTH ELEVATIONS (B&W)

15.08.2016

TP.12

В 7/10/2016 5:03:48 PM

0 10 20 30 40 50 60 70 80 90 100mm

Drawing Status **TOWN PLANNING ISSUE** 