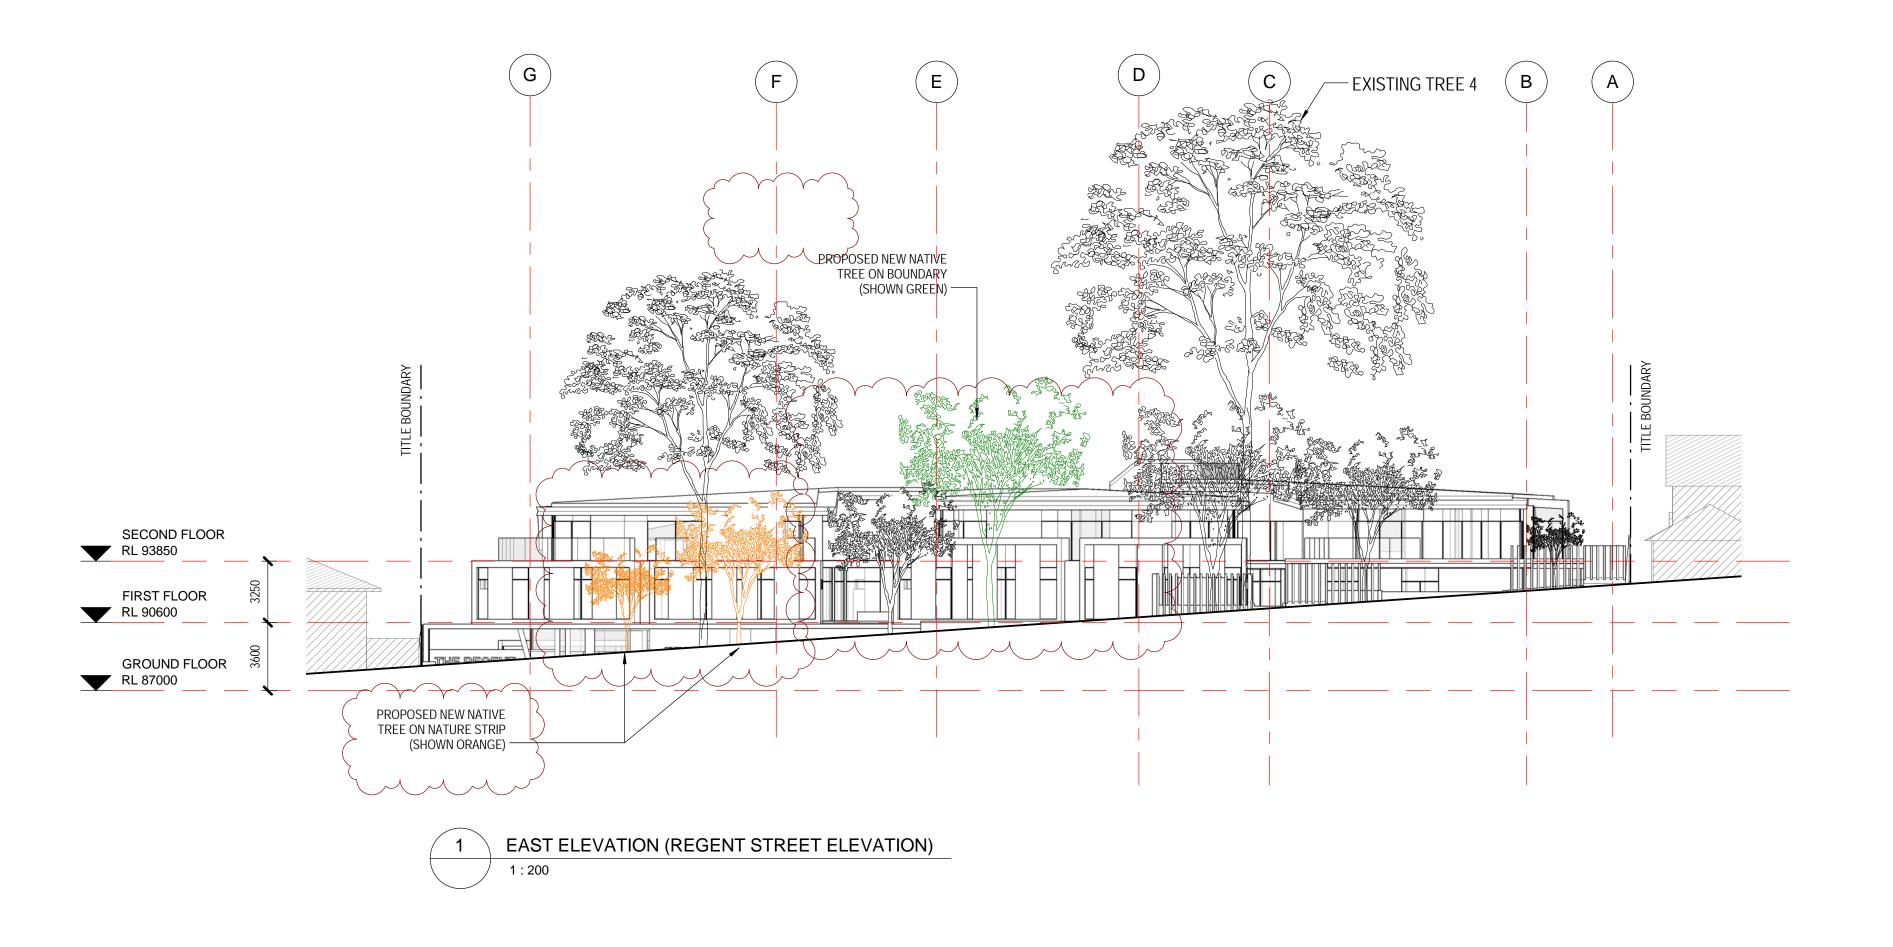

NEW AGED CARE ACCOMMODATION 35-39 REGENT STREET **MOUNT WAVERLEY VICTORIA 3149** 

EAST & WEST ELEVATIONS (B&W)

Checked Checker 15.08.2016 2015017

TP.13

В 7/10/2016 5:03:51 PM

0 10 20 30 40 50 60 70 80 90 100mm

NEW AGED CARE ACCOMMODATION 35-39 REGENT STREET MOUNT WAVERLEY VICTORIA 3149

EAST & WEST ELEVATIONS - WITH TREES

15.08.2016 2015017

TP.15

В

7/10/2016 5:04:31 PM

measuring on the ruler below before measuring scaled dimensions.

O 10 20 30 40 50 60 70 80 90 100mm

TOWN PLANNING ISSUE

A 15.08.2016 ISSUE FOR TOWN PLANNING B 14.10.2016 ISSUE FOR CLARIFICATION

JAPARA HEALTHCARE

JAPARA HEALTHCARE LIMITED
Q1 Building, Level 4, 1 Southbank Boulevard
Southbank, VIC 3006
T: +61 3 9649 2100 www.japarahealthcare.com.au