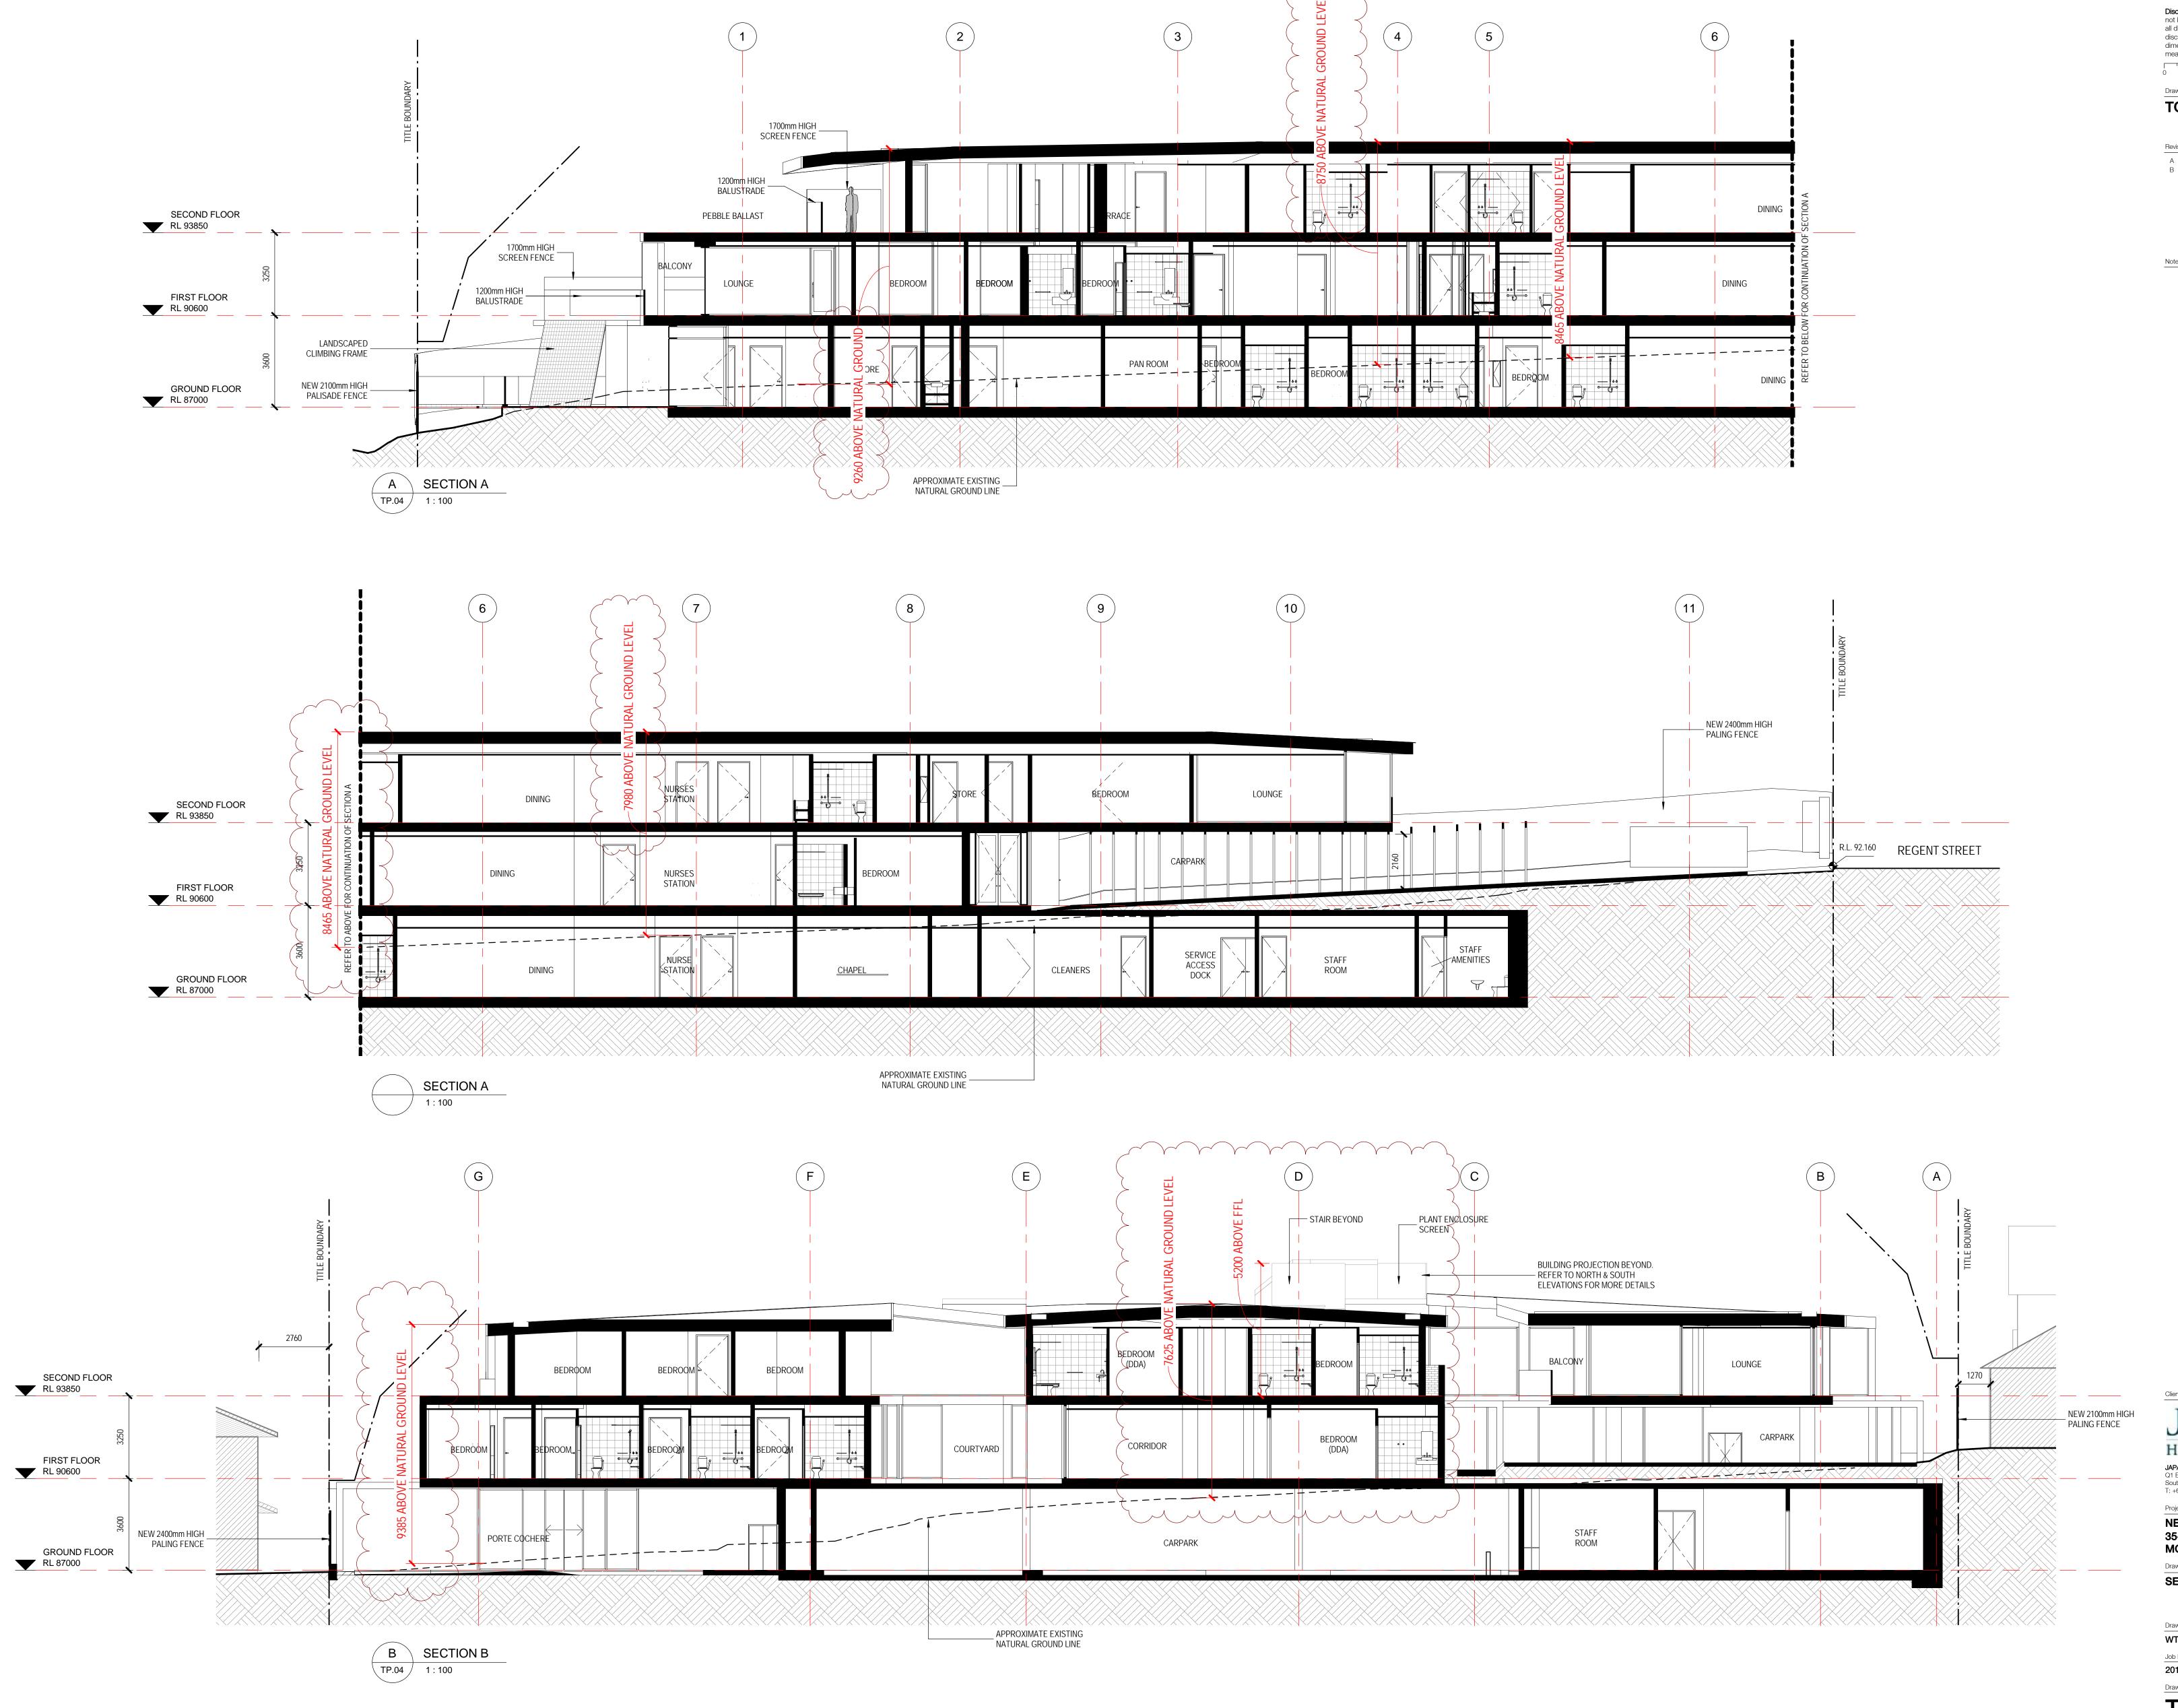

Project

NEW AGED CARE ACCOMMODATION
35-39 REGENT STREET
MOUNT WAVERLEY VICTORIA 3149

Drawing
SECTIONS A & B

 Drawn
 Checked
 Approve

 WT
 PS
 RF

 Job Number
 Date
 Scale @ B

 2015017
 15.08.2016
 1:100

TP.21

7/10/2016 5:04:50 PM

APPROXIMATE EXISTING \_ NATURAL GROUND LINE

E SECTION E
TP.04 1:100

**Disclaimer:** This drawing and design is subject to copyright and may not be reproduced without prior written consent. Contractor to verify all dimensions on site before commencing work. Report all discrepencies to Spowers prior to construction. Do not scale critical dimensions. Check this drawing has been printed to scale by measuring on the ruler below before measuring scaled dimensions.

neasuring on the ruler below before measuring scaled dimensions.

0 10 20 30 40 50 60 70 80 90 100mm

TOWN PLANNING ISSUE

Revisio

A 15.08.2016 ISSUE FOR TOWN PLANNING B 14.10.2016 ISSUE FOR CLARIFICATION

JAPARA
H E A L T H C A R E
JAPARA HEALTHCARE LIMITED

JAPARA HEALTHCARE LIMITED
Q1 Building, Level 4, 1 Southbank Boulevard
Southbank, VIC 3006
T: +61 3 9649 2100 www.japarahealthcare.com.au

NEW AGED CARE ACCOMMODATION
35-39 REGENT STREET
MOUNT WAVERLEY VICTORIA 3149

Drawing
SECTIONS C, D & E

 Drawn
 Checked
 Ap

 Author
 Checker

 Job Number
 Date
 Sca

 2015017
 15.08.2016
 1

TP.22

7/10/2016 5:05:06 PM

0 10 20 30 40 50 60 70 80 90 100mm Drawing Status