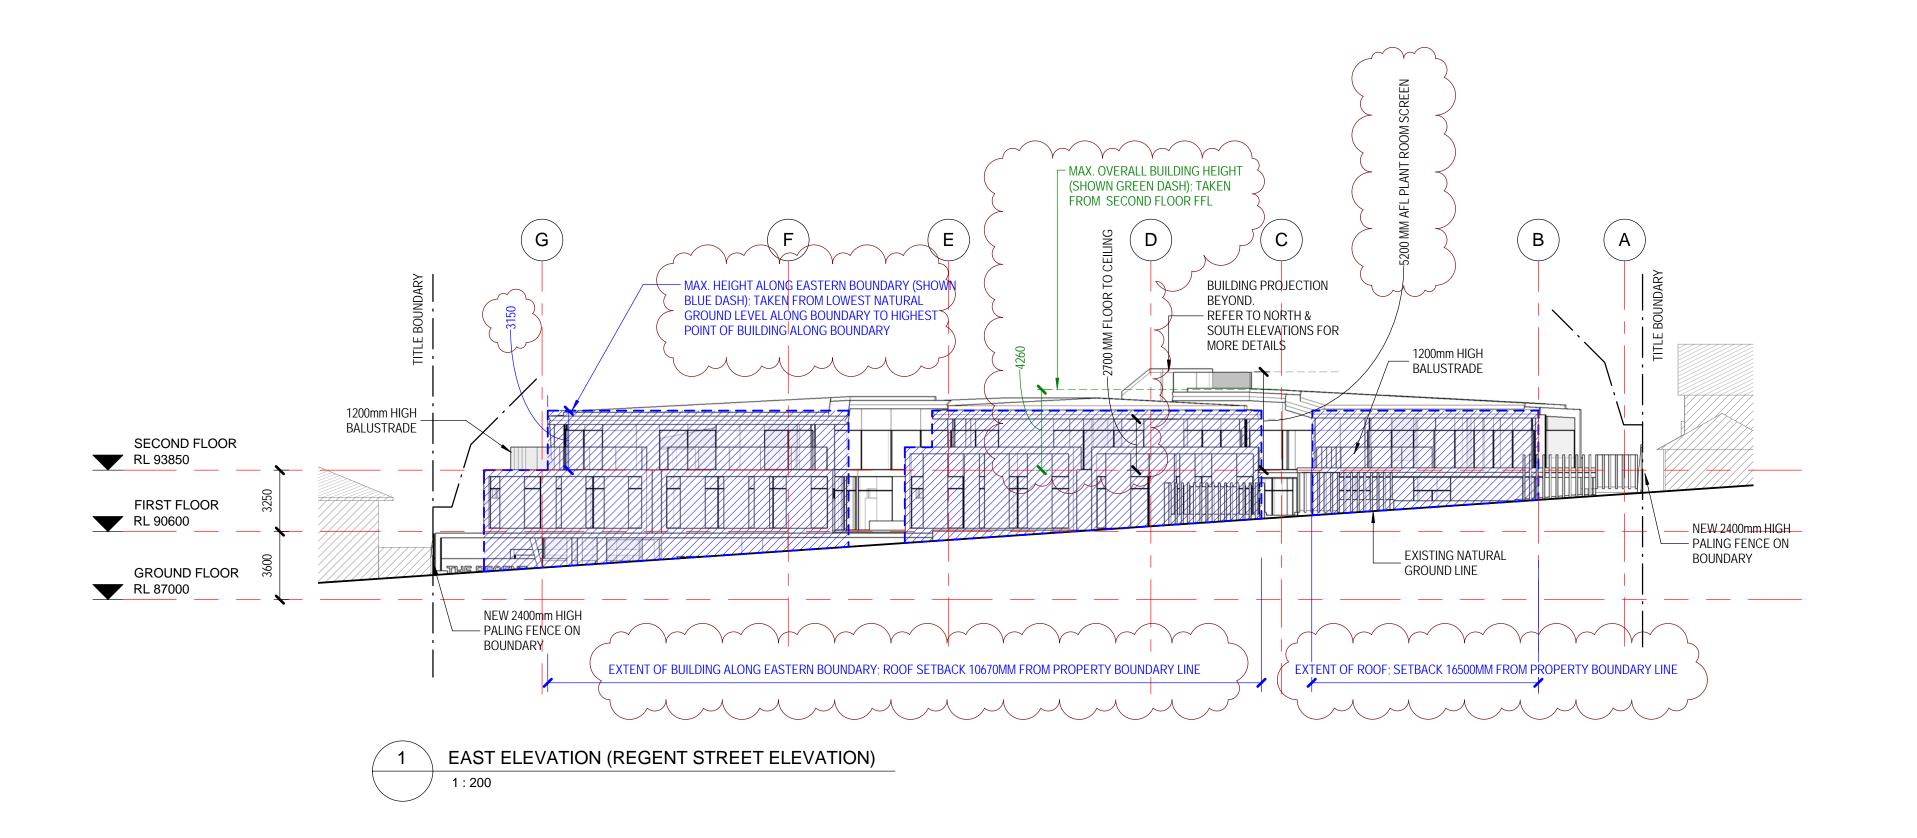

NEW AGED CARE ACCOMMODATION 35-39 REGENT STREET **MOUNT WAVERLEY VICTORIA 3149** 

EAST & WEST ELEVATIONS (B&W)

Checked Checker 15.08.2016 2015017

TP.13

В 7/10/2016 5:03:51 PM

0 10 20 30 40 50 60 70 80 90 100mm