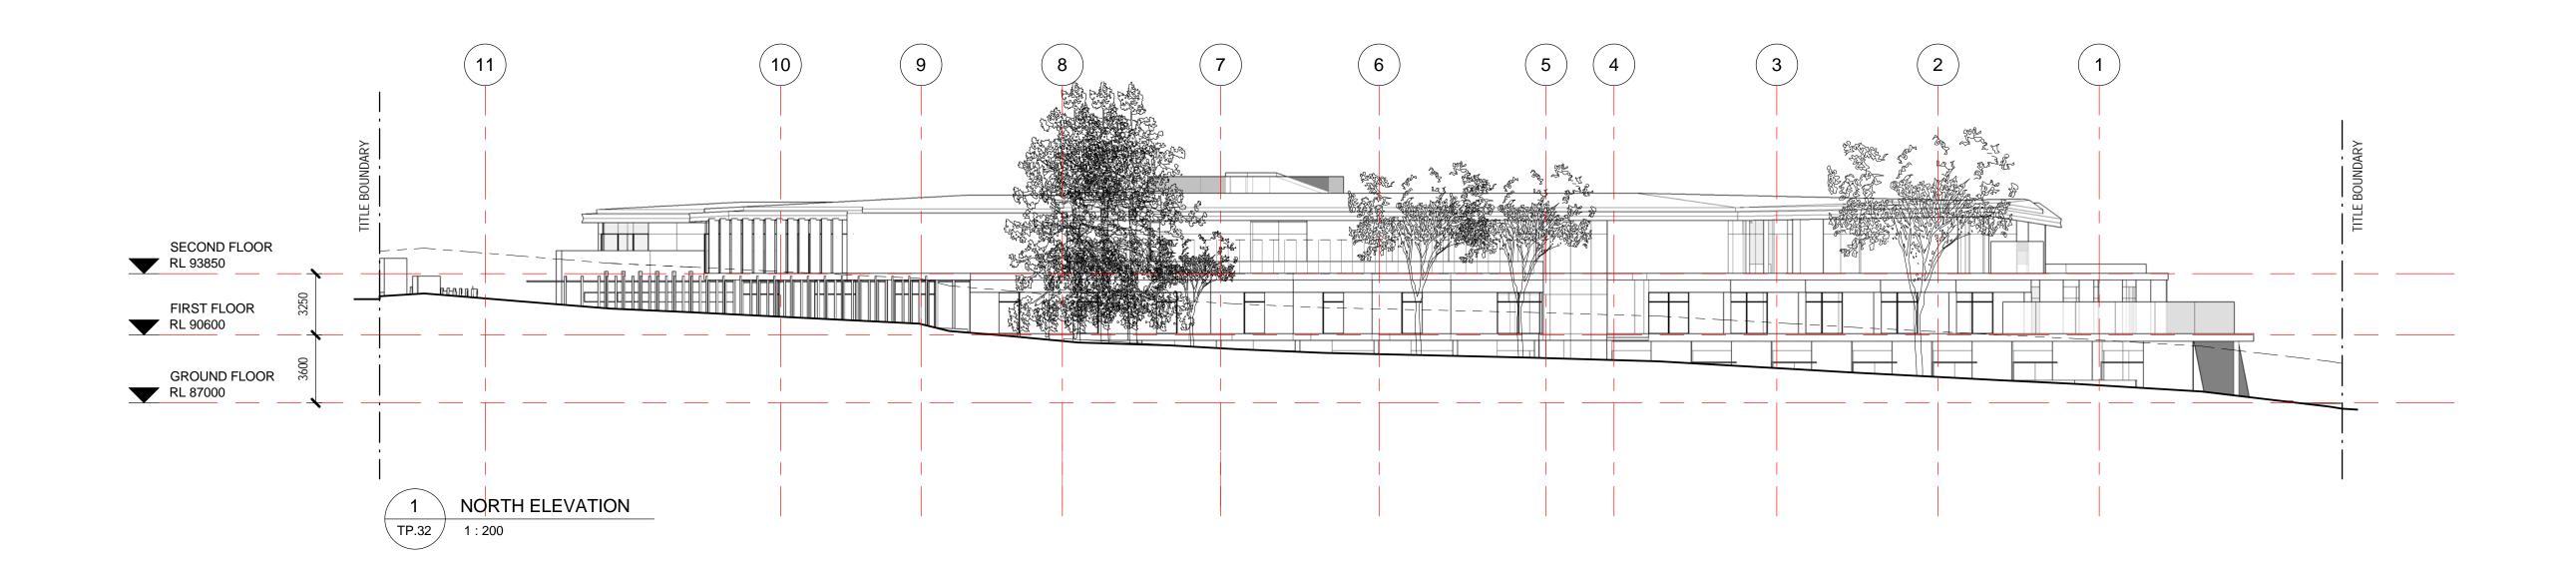

NEW AGED CARE ACCOMMODATION 35-39 REGENT STREET **MOUNT WAVERLEY VICTORIA 3149** 

NORTH & SOUTH ELEVATIONS (B&W)

15.08.2016

TP.12

В 7/10/2016 5:03:48 PM

0 10 20 30 40 50 60 70 80 90 100mm

Drawing Status **TOWN PLANNING ISSUE** 