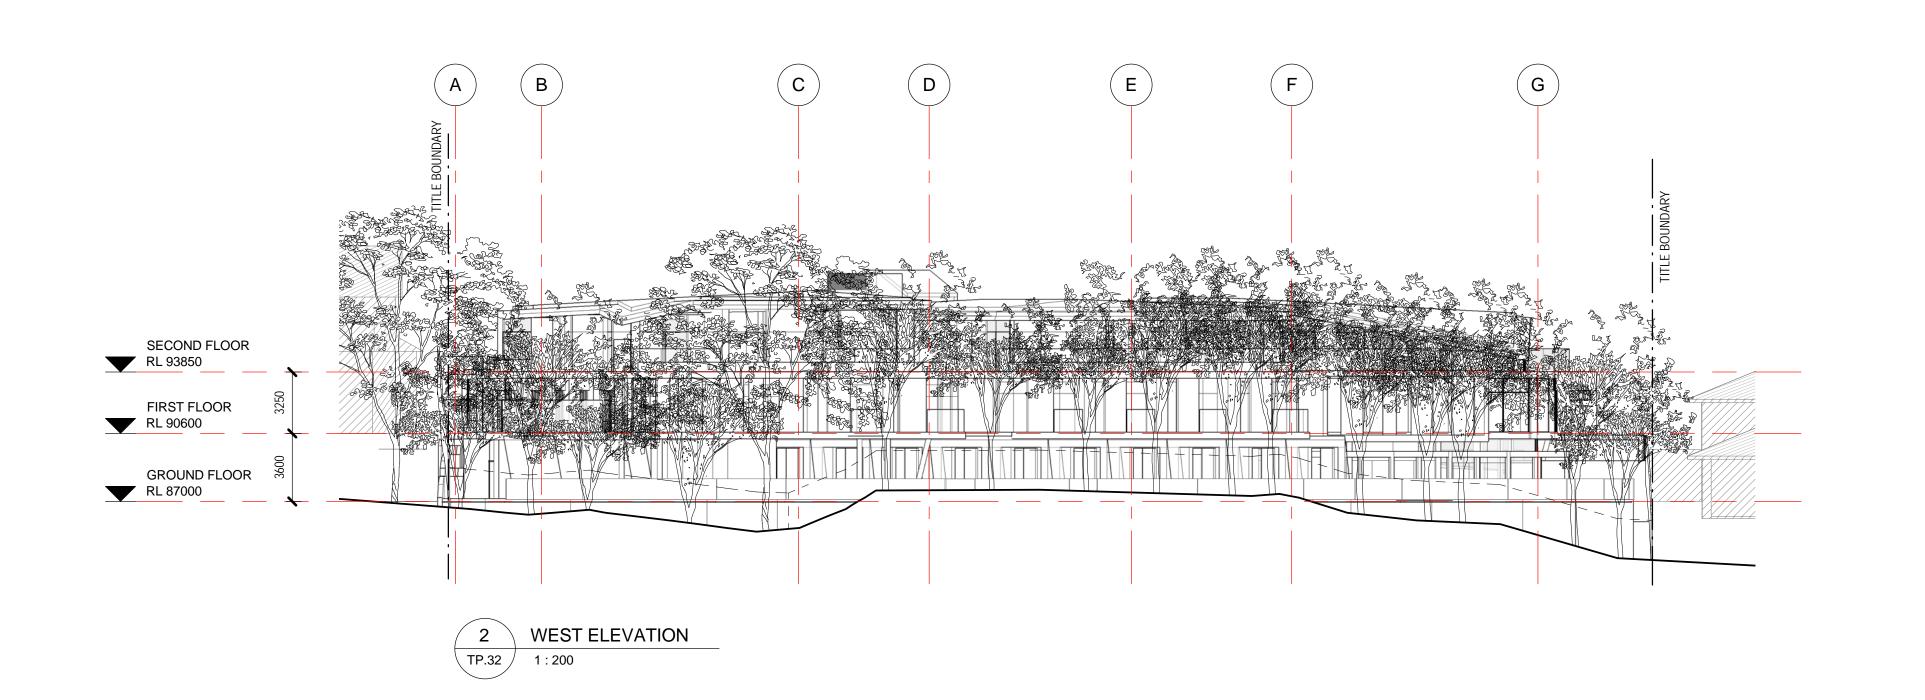

NEW AGED CARE ACCOMMODATION 35-39 REGENT STREET **MOUNT WAVERLEY VICTORIA 3149** 

EAST & WEST ELEVATIONS (B&W)

Checked Checker 15.08.2016 2015017

TP.13

В 7/10/2016 5:03:51 PM

0 10 20 30 40 50 60 70 80 90 100mm

NEW AGED CARE ACCOMMODATION 35-39 REGENT STREET MOUNT WAVERLEY VICTORIA 3149

EAST & WEST ELEVATIONS - WITH TREES

15.08.2016 2015017

TP.15

В

7/10/2016 5:04:31 PM

measuring on the ruler below before measuring scaled dimensions.

O 10 20 30 40 50 60 70 80 90 100mm

TOWN PLANNING ISSUE

A 15.08.2016 ISSUE FOR TOWN PLANNING B 14.10.2016 ISSUE FOR CLARIFICATION

JAPARA HEALTHCARE

JAPARA HEALTHCARE LIMITED
Q1 Building, Level 4, 1 Southbank Boulevard
Southbank, VIC 3006
T: +61 3 9649 2100 www.japarahealthcare.com.au