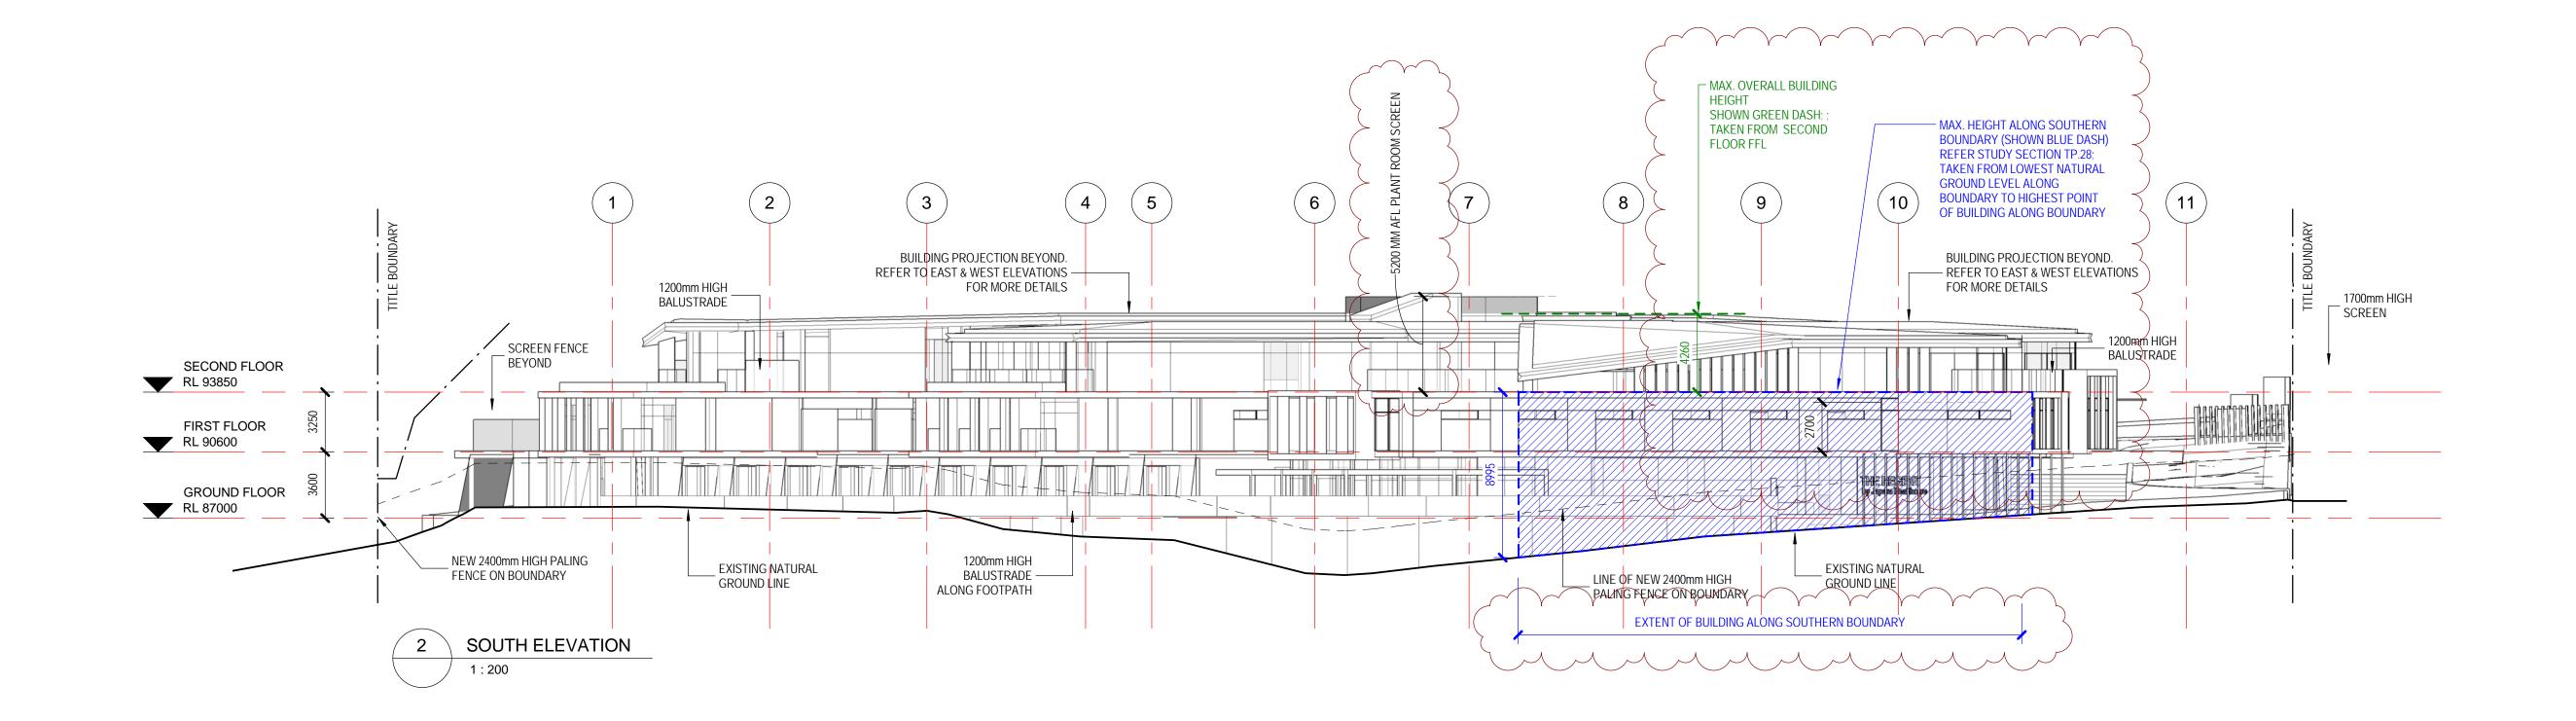

NEW AGED CARE ACCOMMODATION 35-39 REGENT STREET **MOUNT WAVERLEY VICTORIA 3149** 

NORTH & SOUTH ELEVATIONS (B&W)

15.08.2016

TP.12

В 7/10/2016 5:03:48 PM

0 10 20 30 40 50 60 70 80 90 100mm

Drawing Status **TOWN PLANNING ISSUE** 

A 15.08.2016 ISSUE FOR TOWN PLANNING B 14.10.2016 ISSUE FOR CLARIFICATION

HEALTHCARE

JAPARA HEALTHCARE LIMITED

Q1 Building, Level 4, 1 Southbank Boulevard
Southbank, VIC 3006
T: +61 3 9649 2100 www.japarahealthcare.com.au