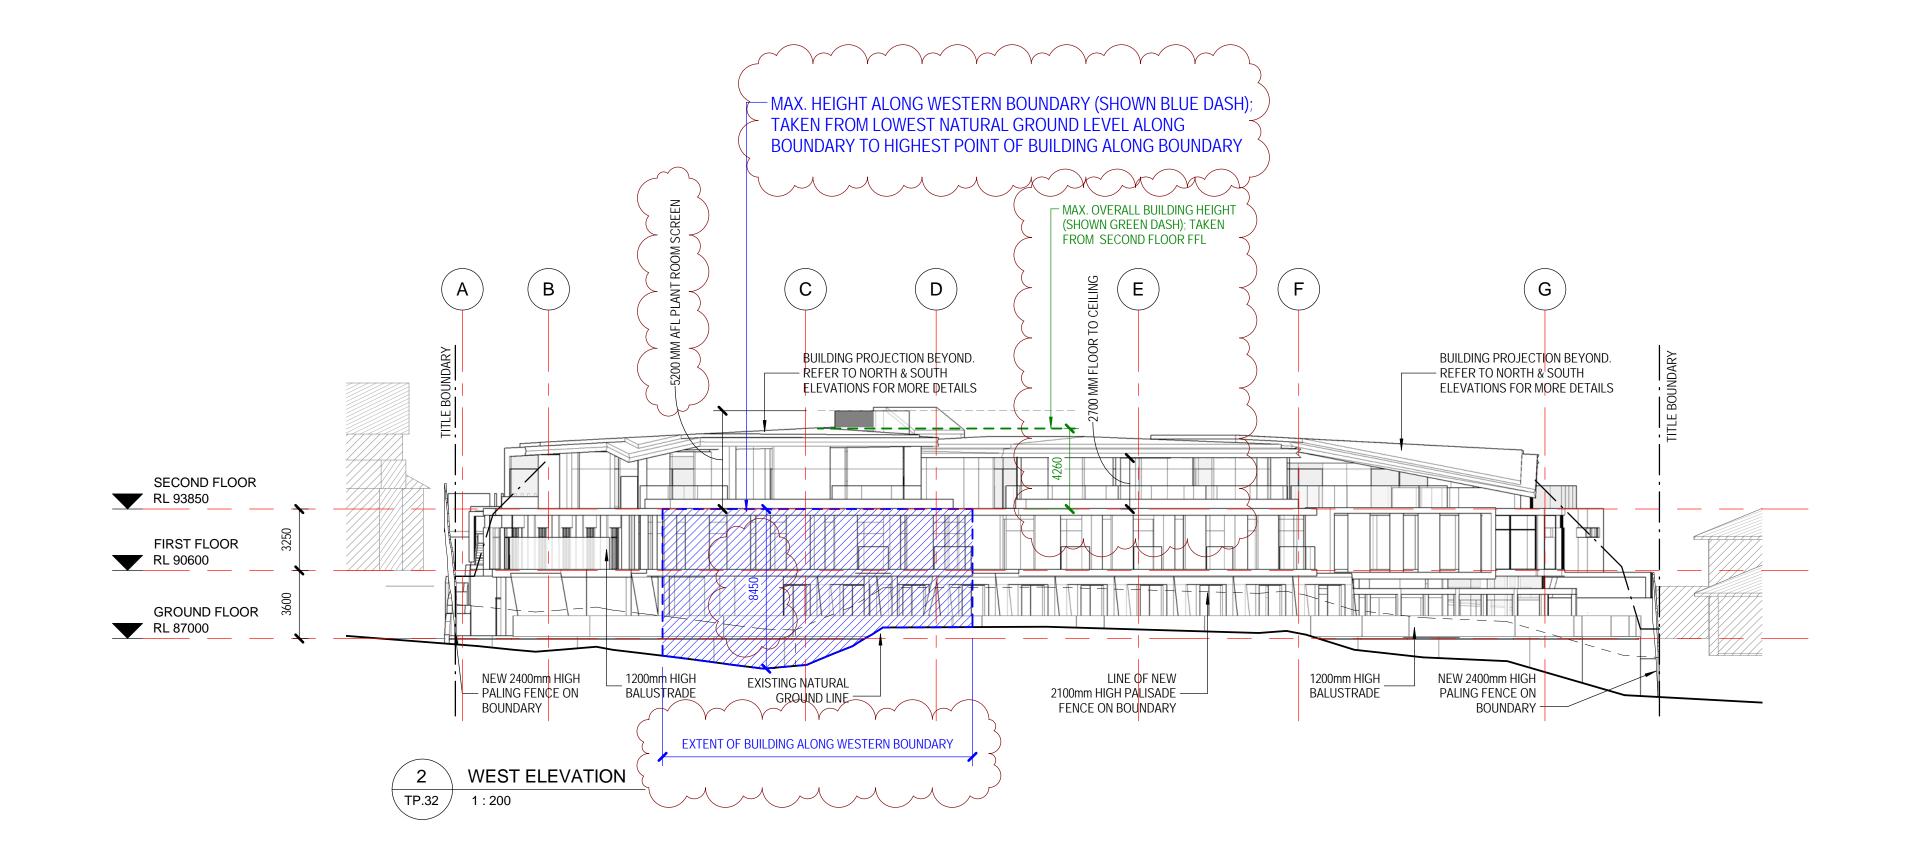

NEW AGED CARE ACCOMMODATION 35-39 REGENT STREET **MOUNT WAVERLEY VICTORIA 3149** 

EAST & WEST ELEVATIONS (B&W)

Checked Checker 15.08.2016 2015017

TP.13

В 7/10/2016 5:03:51 PM

0 10 20 30 40 50 60 70 80 90 100mm

NEW AGED CARE ACCOMMODATION 35-39 REGENT STREET

**MOUNT WAVERLEY VICTORIA 3149** RETAINING WALL DETAILS - NORTH BOUNDARY

2015017 15.08.2016

**TP.32** 

7/10/2016 5:05:09 PM

0 10 20 30 40 50 60 70 80 90 100mm

NEW AGED CARE ACCOMMODATION 35-39 REGENT STREET MOUNT WAVERLEY VICTORIA 3149

RETAINING WALL DETAILS - EAST BOUNDARY

15.08.2016 2015017

TP.33

7/10/2016 5:05:11 PM