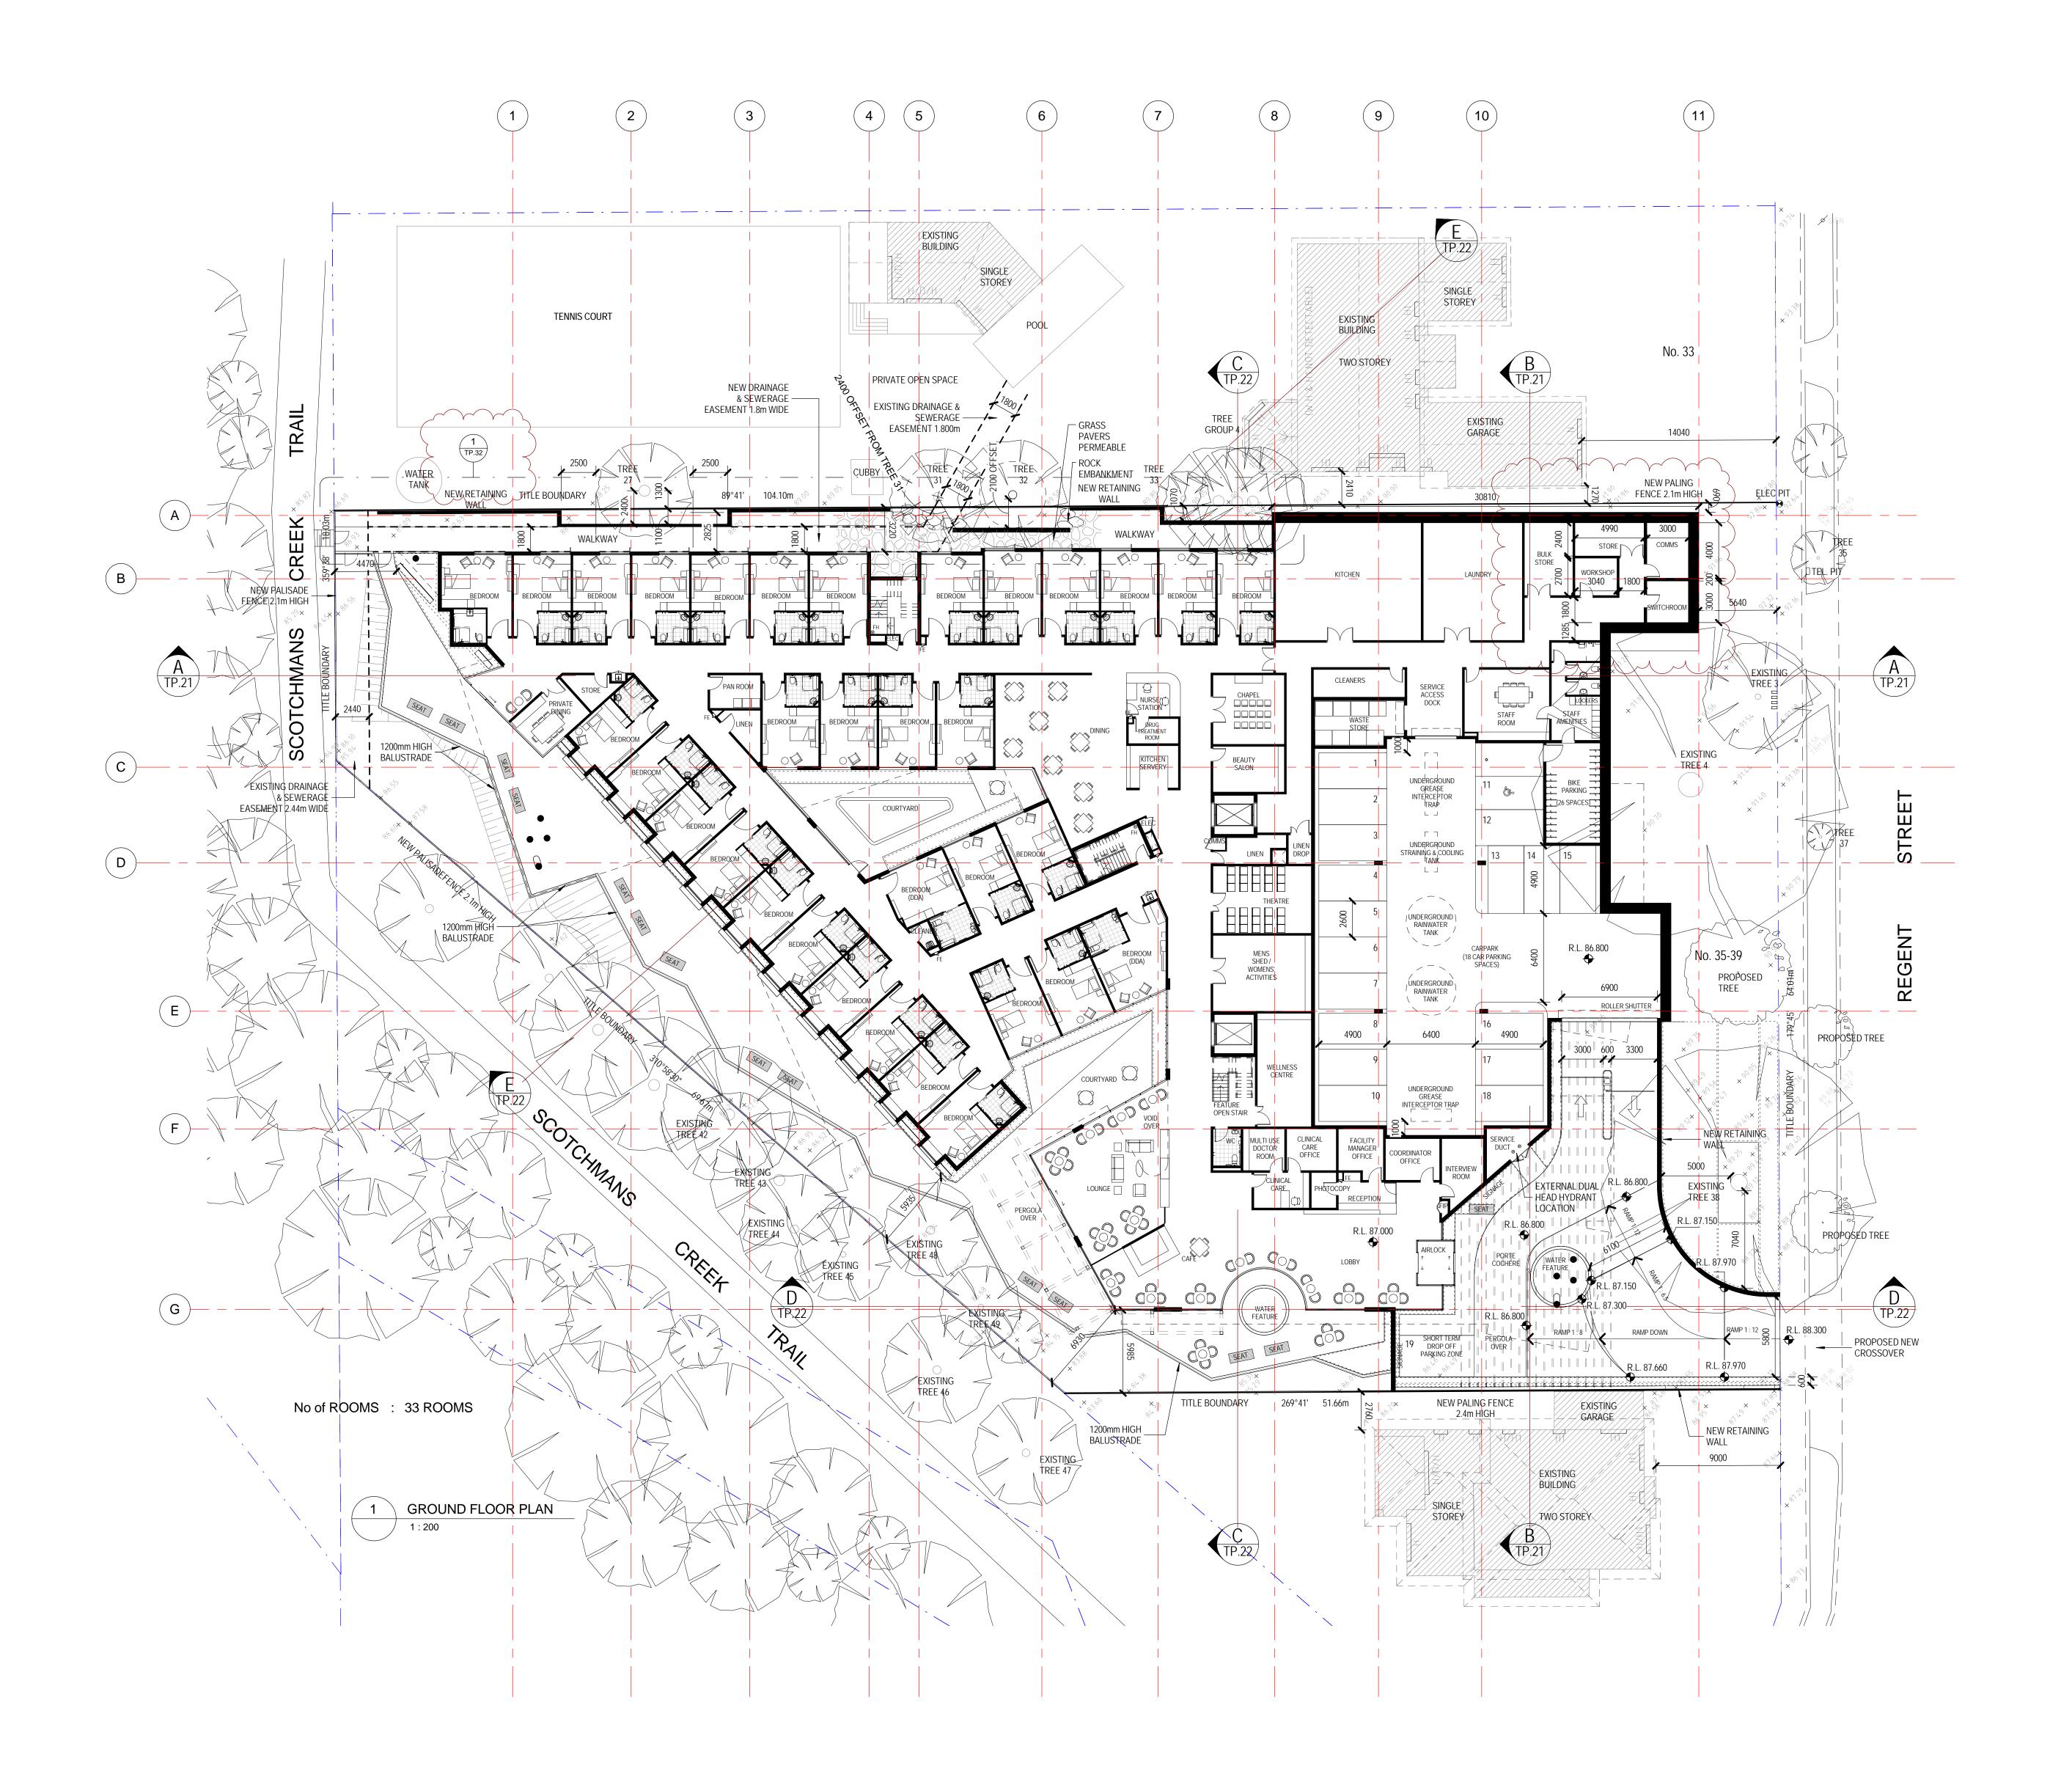

## TOWN PLANNING ISSUE

Revisi

A 15.08.2016 ISSUE FOR TOWN PLANNING
B 14.10.2016 ISSUE FOR CLARIFICATION

Notes

| LEGEND |                               |
|--------|-------------------------------|
| •      | POWER POLE / LIGHT POLE       |
| •      | ELECTRICAL PIT                |
|        | TELEPOHNE PIT                 |
|        | TREE                          |
| Н      | HABITABLE WINDOW GROUND FLOOR |
| H1     | HABITABLE WINDOW FIRST FLOOR  |
| H2     | HABITABLE WINDOW SECOND FLOOR |
| N      | NON-HABITABLE WINDOW          |
| D      | DOOR                          |
|        | EXISTING BUILDING             |

TREE NUMBER WITH \* DENOTES TREE IN 39 REGENT

TP.04

7/10/2016 5:03:13 PM

0 10 20 30 40 50 60 70 80 90 100mm