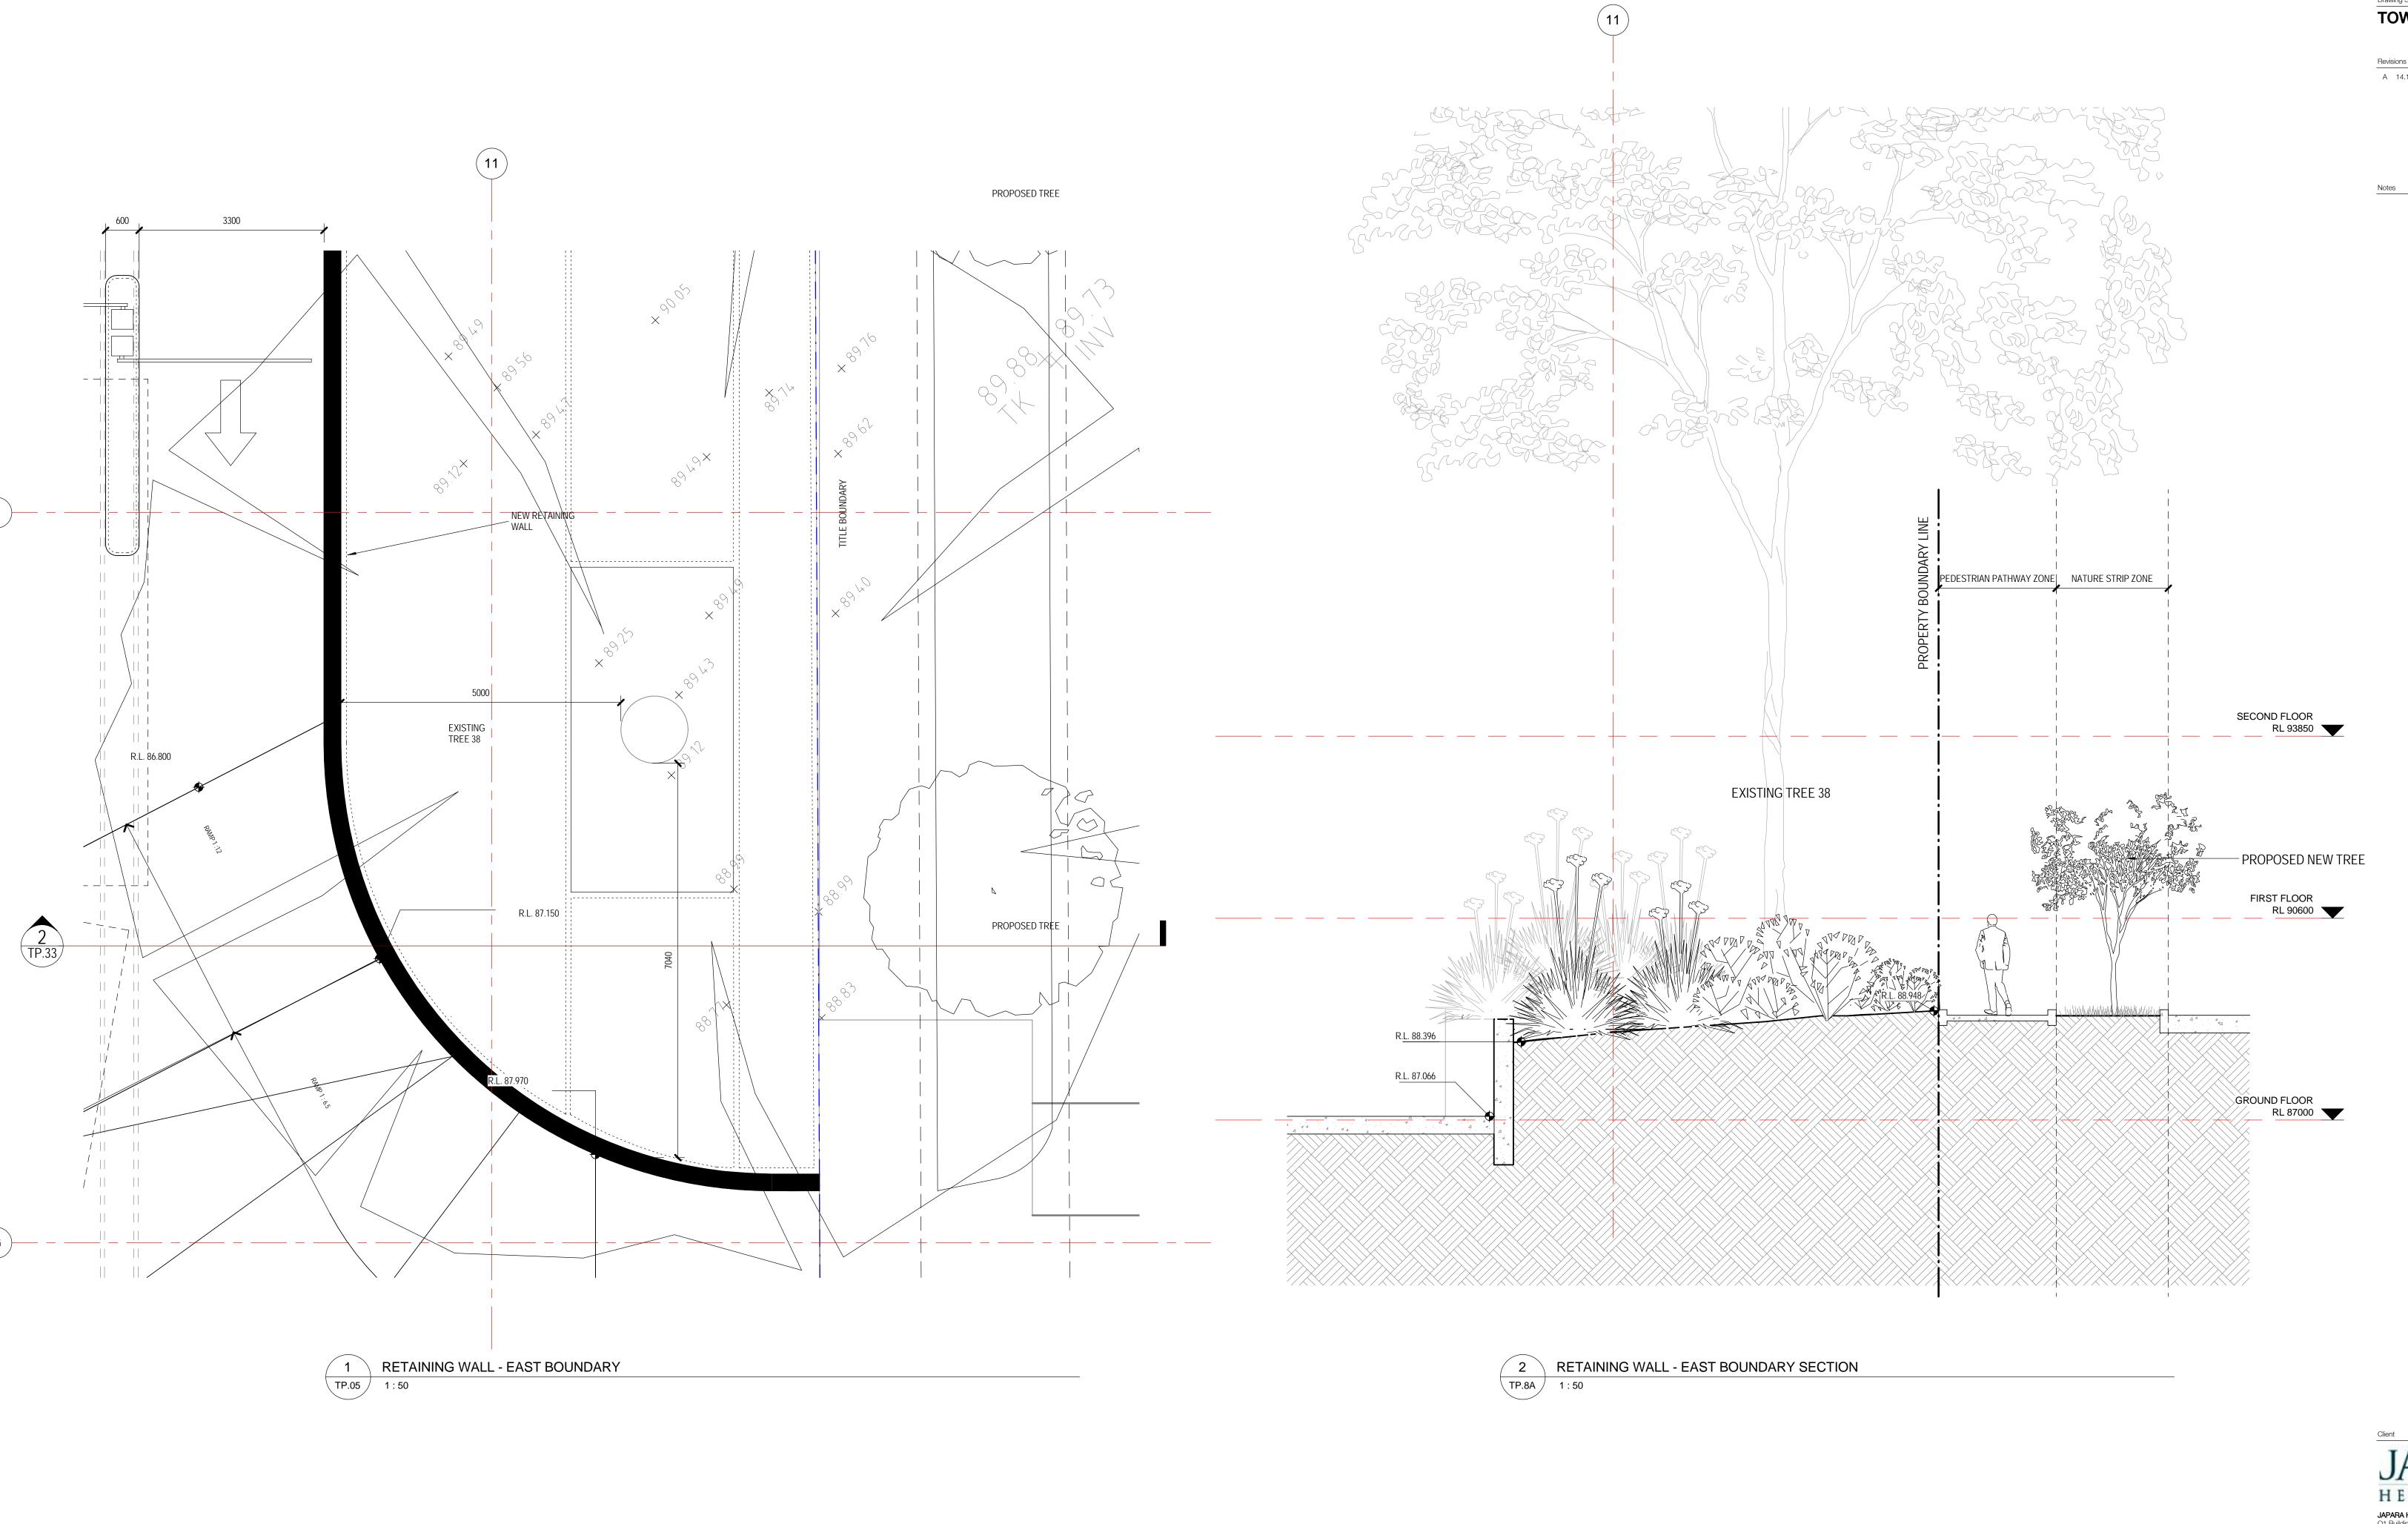

NEW AGED CARE ACCOMMODATION 35-39 REGENT STREET MOUNT WAVERLEY VICTORIA 3149

RETAINING WALL DETAILS - EAST BOUNDARY

15.08.2016 2015017

TP.33

7/10/2016 5:05:11 PM