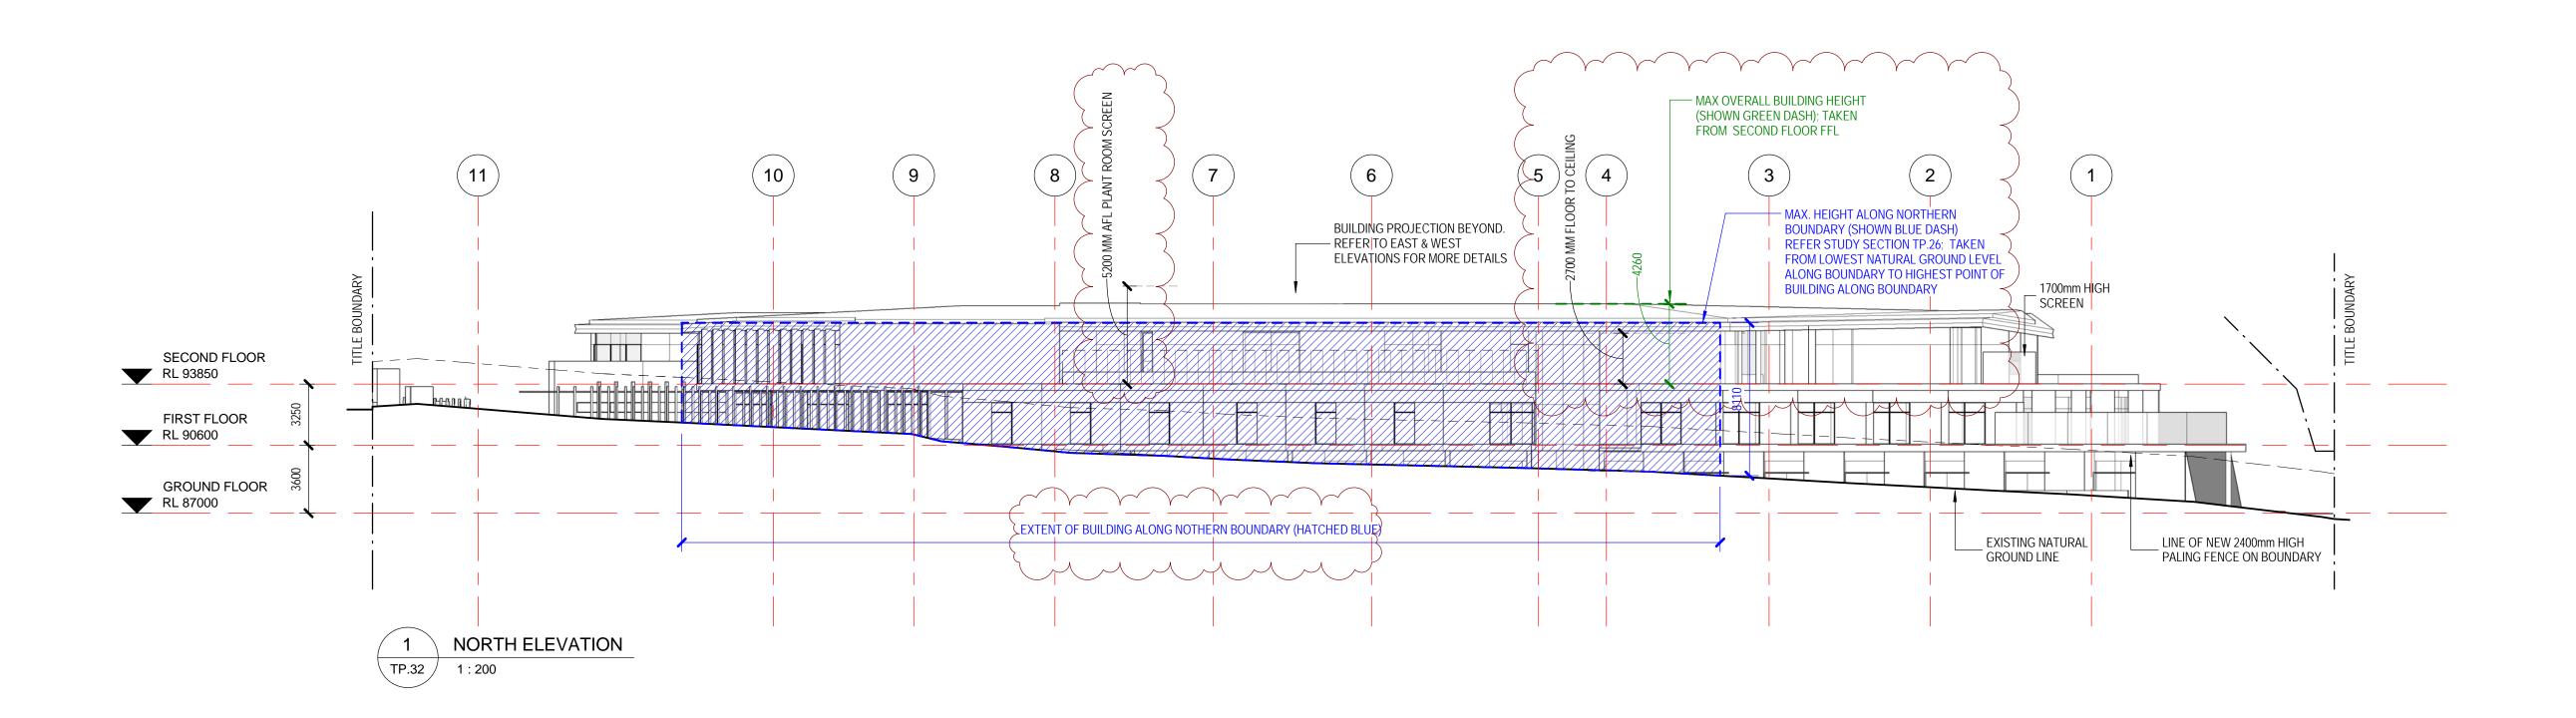

NEW AGED CARE ACCOMMODATION 35-39 REGENT STREET **MOUNT WAVERLEY VICTORIA 3149** 

NORTH & SOUTH ELEVATIONS (B&W)

15.08.2016

TP.12

В 7/10/2016 5:03:48 PM

0 10 20 30 40 50 60 70 80 90 100mm

Drawing Status **TOWN PLANNING ISSUE** 

A 15.08.2016 ISSUE FOR TOWN PLANNING B 14.10.2016 ISSUE FOR CLARIFICATION

HEALTHCARE

JAPARA HEALTHCARE LIMITED

Q1 Building, Level 4, 1 Southbank Boulevard
Southbank, VIC 3006
T: +61 3 9649 2100 www.japarahealthcare.com.au