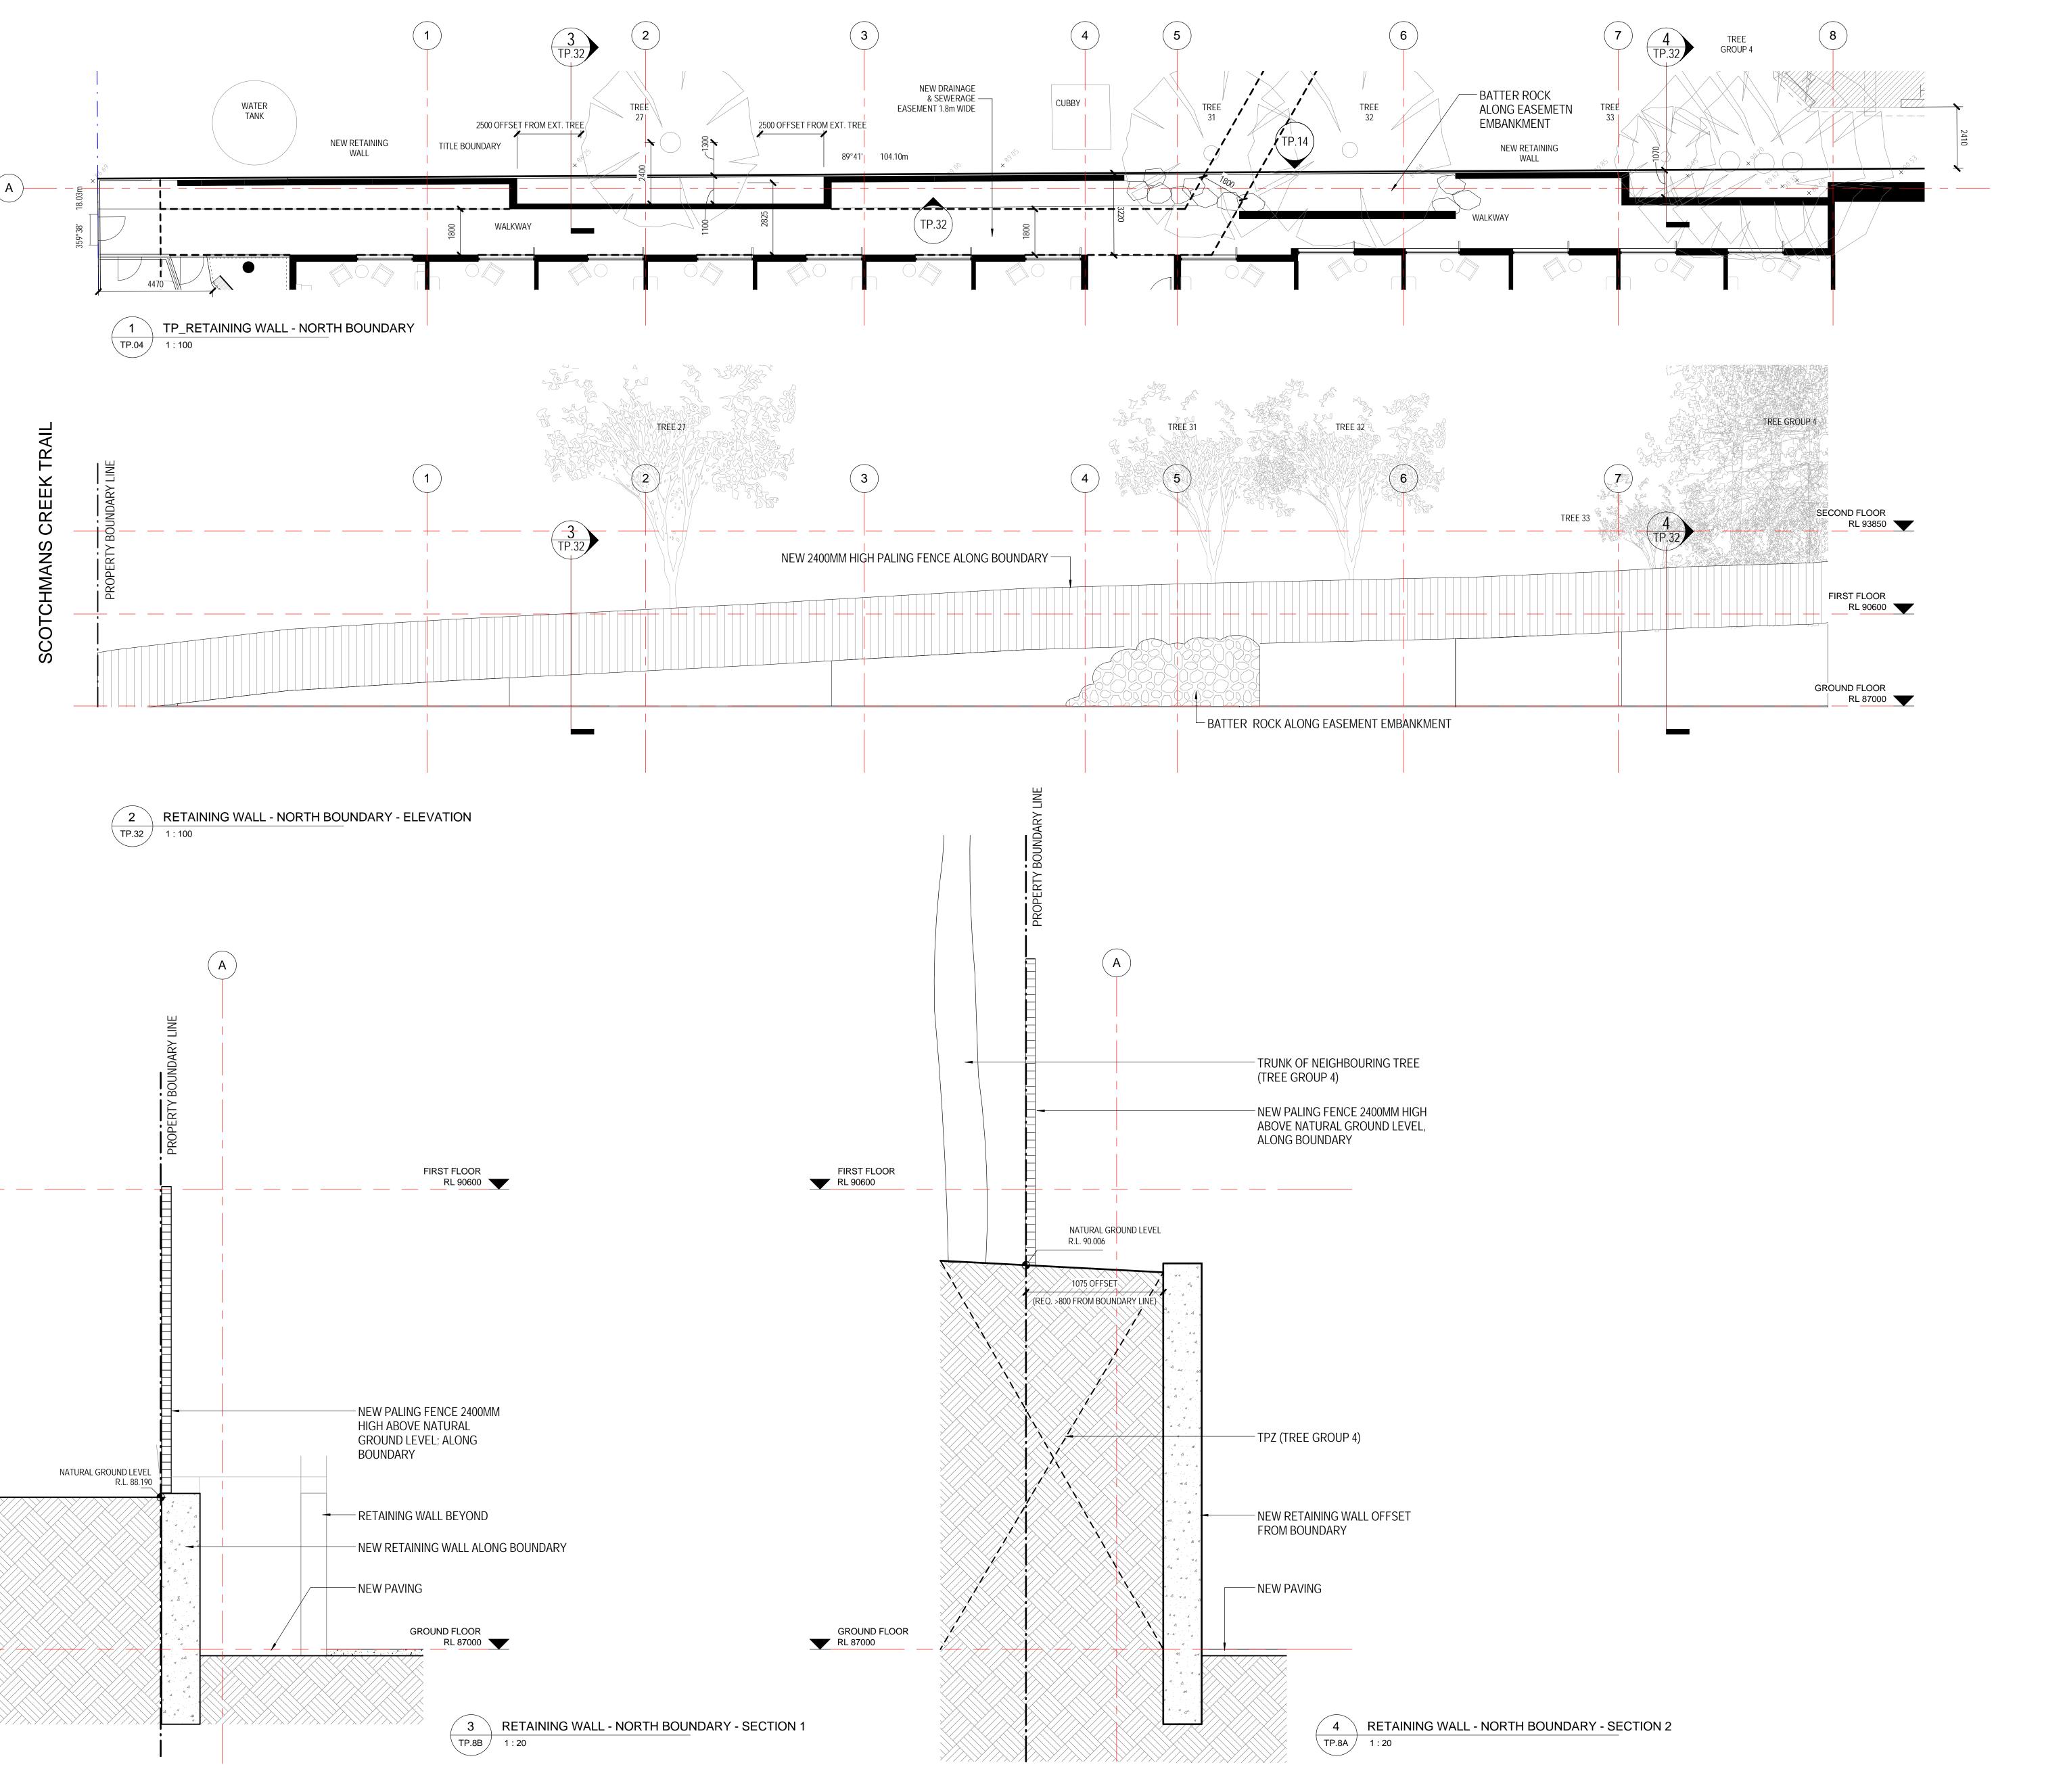

NEW AGED CARE ACCOMMODATION 35-39 REGENT STREET

**MOUNT WAVERLEY VICTORIA 3149** RETAINING WALL DETAILS - NORTH BOUNDARY

2015017 15.08.2016

**TP.32** 

7/10/2016 5:05:09 PM

0 10 20 30 40 50 60 70 80 90 100mm