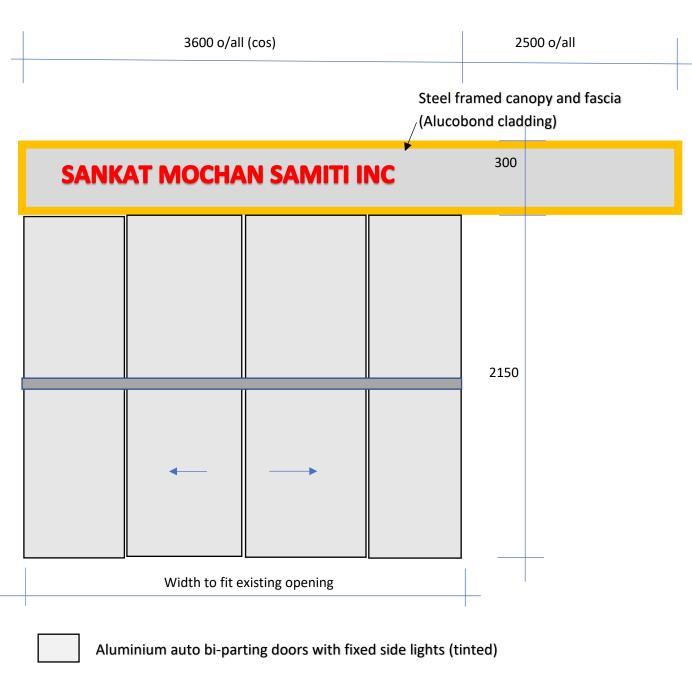

enabling its consideration and review as part of a planning process under the Planning and Environment Act.

The document must not be used for any purpose which may breach copyright.

Sign 'B' and Entry — Carinish Road
SOUTH ELEVATION