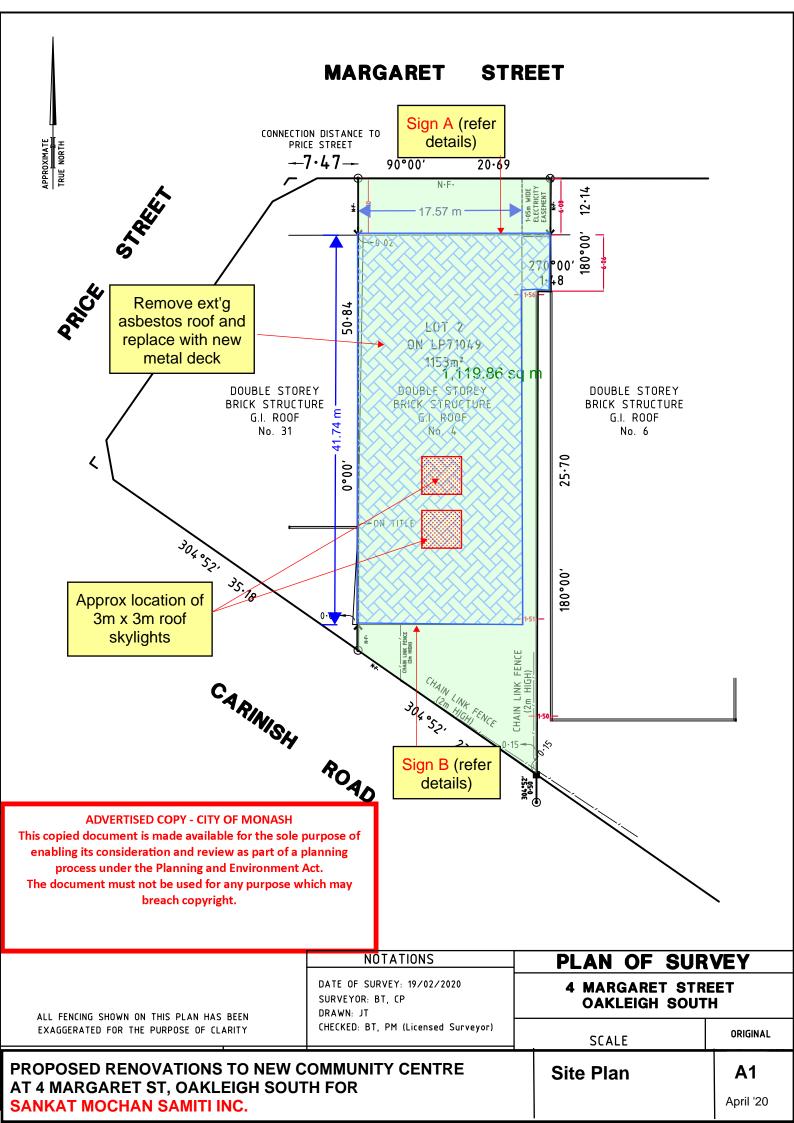

PROPOSED RENOVATIONS TO NEW COMMUNITY CENTRE AT 4 MARGARET ST, OAKLEIGH SOUTH FOR SANKAT MOCHAN SAMITI INC.

Proposed On-Site Parking

April '20