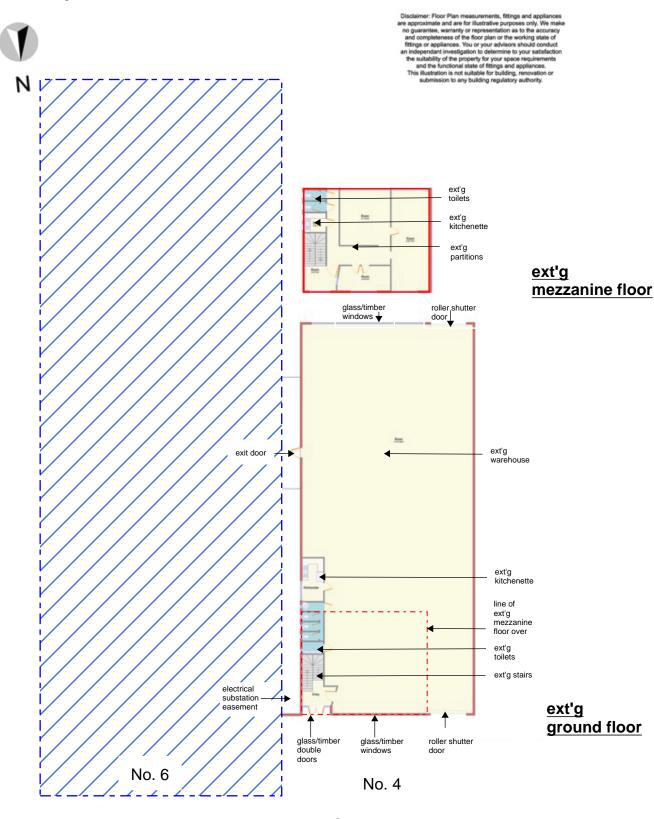

PROPOSED RENOVATIONS TO NEW COMMUNITY CENTRE AT 4 MARGARET ST, OAKLEIGH SOUTH FOR SANKAT MOCHAN SAMITI INC.

Proposed On-Site Parking

April '20

### **ADVERTISED COPY - CITY OF MONASH**

This copied document is made available for the sole purpose of enabling its consideration and review as part of a planning process under the Planning and Environment Act.

The document must not be used for any purpose which may breach copyright.

## Floorplan



**Margaret Street** 

#### **ADVERTISED COPY - CITY OF MONASH**

This copied document is made available for the sole purpose of enabling its consideration and review as part of a planning process under the Planning and Environment Act.

The document must not be used for any purpose which may breach copyright.

### Floorplan



Margaret Street

#### ADVERTISED COPY - CITY OF MONASH

This copied document is made available for the sole purpose of enabling its consideration and review as part of a planning process under the Planning and Environment Act.

The document must not be used for any purpose which may breach copyright.

### Floorplan



proposed mezzanine floor

Margaret Street



50mm high painted sign A (1750 wide x 50mm high)

ADVERTISED COPY - CITY OF MONASH

This copied document