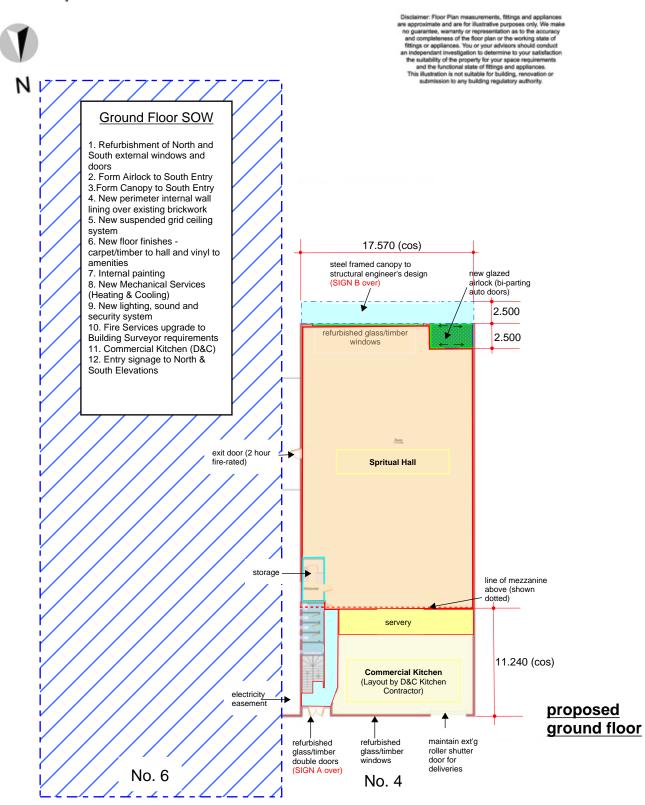

PROPOSED RENOVATIONS TO NEW COMMUNITY CENTRE AT 4 MARGARET ST, OAKLEIGH SOUTH FOR SANKAT MOCHAN SAMITI INC.

Proposed On-Site Parking

April '20

### **ADVERTISED COPY - CITY OF MONASH**

This copied document is made available for the sole purpose of enabling its consideration and review as part of a planning process under the Planning and Environment Act.

The document must not be used for any purpose which may breach copyright.

## Floorplan



**Margaret Street** 

#### **ADVERTISED COPY - CITY OF MONASH**

This copied document is made available for the sole purpose of enabling its consideration and review as part of a planning process under the Planning and Environment Act.

The document must not be used for any purpose which may breach copyright.

### Floorplan



Margaret Street

#### ADVERTISED COPY - CITY OF MONASH

This copied document is made available for the sole purpose of enabling its consideration and review as part of a planning process under the Planning and Environment Act.

The document must not be used for any purpose which may breach copyright.

### Floorplan



proposed mezzanine floor

Margaret Street



50mm high painted sign A (1750 wide x 50mm high)

ADVERTISED COPY - CITY OF MONASH

This copied document is made available for the sole purpose of enabling its consideration and review as part of a planning process under the Planning and Environment Act.

process under the Planning and Environment Act.

The document must not be used for any purpose which may breach copyright.

# Sign 'A' and Entry – Margaret Street

NORTH ELEVATI