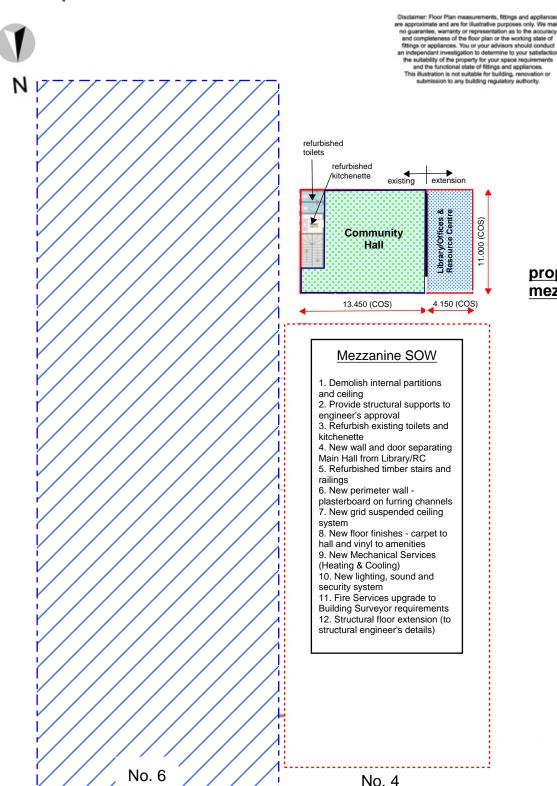

### Floorplan

proposed mezzanine floor

Margaret Street

50mm high painted sign A (1750 wide x 50mm high)

ADVERTISED COPY - CITY OF MONASH

This copied document is made available for the sole purpose of enabling its consideration and review as part of a planning process under the Planning and Environment Act.