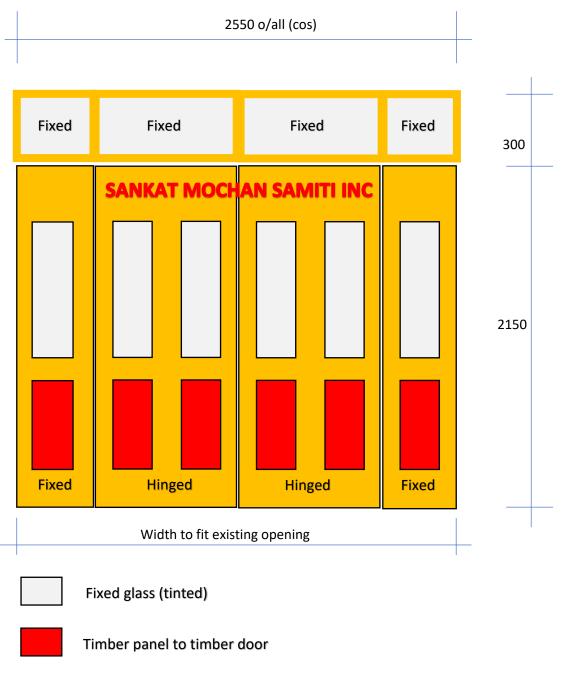

# Sign 'A' and Entry – Margaret Street

NORTH ELEVATION

\$ 100mm high Aluminium cut letters sign B (2500 wide x 100mm high)

ADVERTISED COPY - CITY OF MONASH
This copied document is made available for the sole purpose of