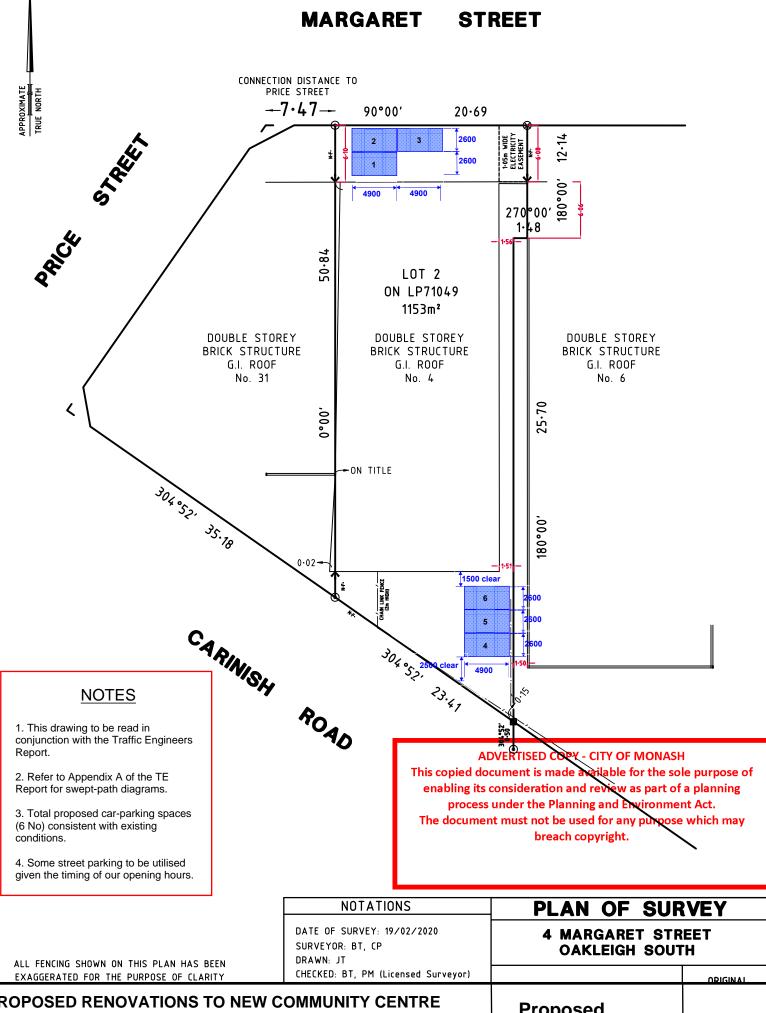

PROPOSED RENOVATIONS TO NEW COMMUNITY CENTRE AT 4 MARGARET ST, OAKLEIGH SOUTH FOR SANKAT MOCHAN SAMITI INC.

Proposed On-Site Parking

April '20