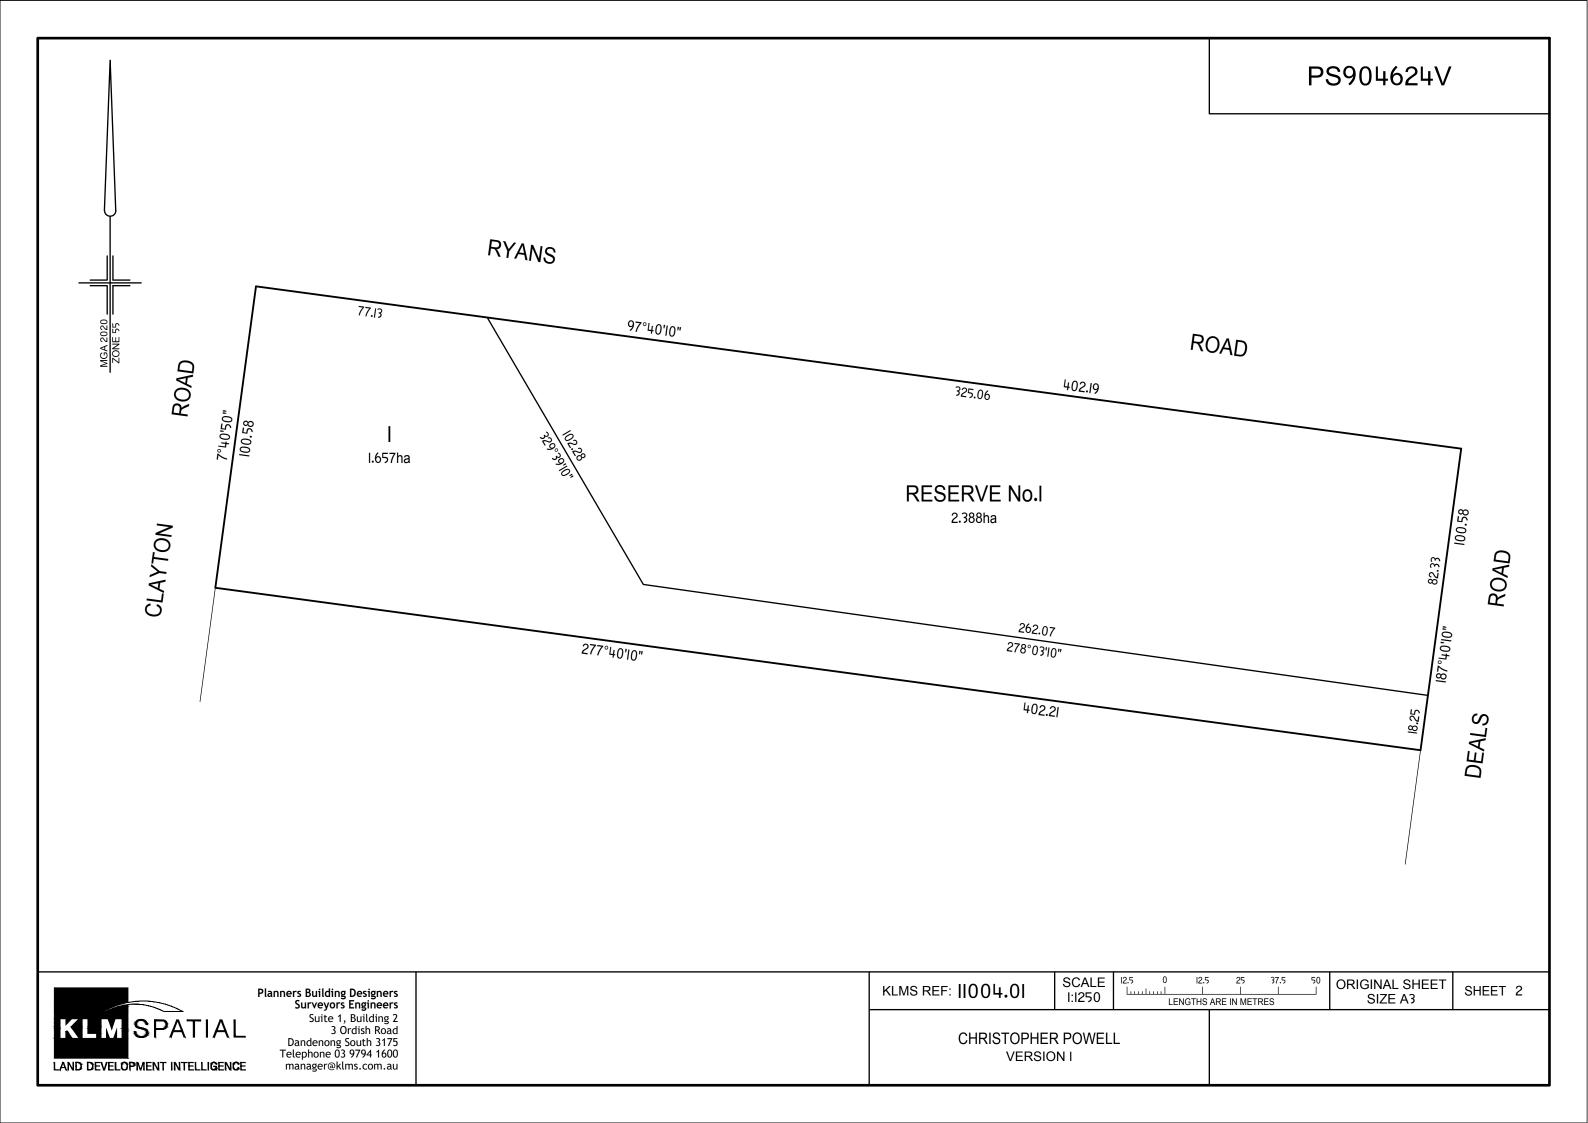

## PLAN OF SUBDIVISION LV USE ONLY PS904624V **EDITION** Under Section 35 of the Subdivision Act 1988 CERTIFYING AUTHORITY KINGSTON CITY COUNCIL LOCATION OF LAND REFERENCE **MORDIALLOC** PARISH: TOWNSHIP: SECTION: 2 (PART) CROWN ALLOTMENT: **CROWN PORTION:** TITLE REFERENCES: FOL.817 VOL.5720 LAST PLAN REFERENCES: LOT I ON TP254522M POSTAL ADDRESS: 654-718 CLAYTON ROAD, (At time of subdivision) CLAYTON SOUTH, 3169 ZONE: 55 MGA Co-ordinates 334570 (of approx centre of land in plan) 5797940 GDA 2020 VESTING OF ROADS AND/OR RESERVES Roads and reserves vest in the council/body/person named when the appropriate vesting date is recorded or transfer registered. Only roads and reserves marked thus (%) vest upon registration of this plan. **NOTATIONS** COUNCIL/BODY/PERSON **IDENTIFIER** STAGING This is not a staged subdivision. RESERVE No.I MINISTER FOR ENVIRONMENT AND CLIMATE ACTION Land to be acquired by compulsory process: RESERVE No.I Land to be acquired by agreement: Nil **NOTATIONS** All the land is to be acquired free from all encumbrances DEPTH LIMITATION DOES NOT APPLY. other than any easement specified on this plan. The land being subdivided is enclosed within thick continuous lines. Refer to TP254522M for appurtenant easements. Survey: This plan is based on survey. This survey has been connected to permanent marks no.(s) PM33I, PM449, PM653 in Proclaimed Survey Area no. -**EASEMENT INFORMATION** LEGEND A - Appurtenant Easement E - Encumbering Easement R - Encumbering Easement (Road) Easements marked (-) are existing easements Easements marked (+) are created upon registration of this plan. Easements marked (\*) are created when the appropriate vesting date is recorded or transfer registered Easements marked (#) are removed when the appropriate vesting date is recorded or transfer registered Easement Width Origin Symbol Purpose Land Benefited/In Favour Of Reference (Metres)