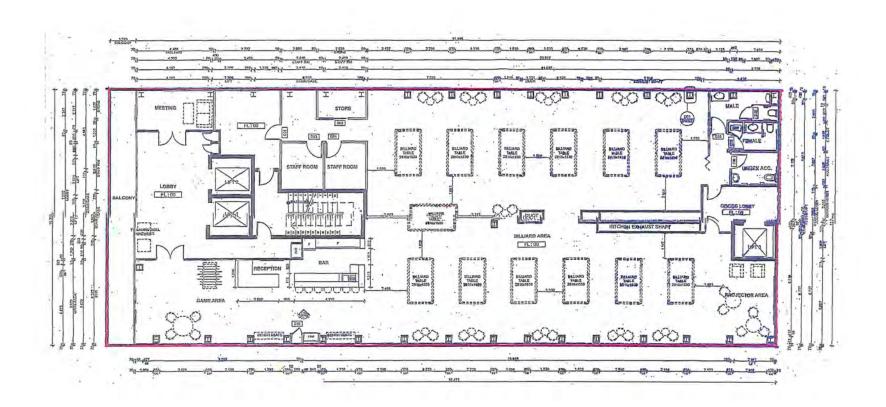

SHOP 11 & 12, LEVEL 5, 52 MONTCLAIR AVE, GLEN WAVERLEY BILLIARDS/SNOOKER LOUNGE - PLACE OF ASSEMBLY (TOTAL 120)

SHOP 11 & 12 LEVEL 5, 52 MONTCLAIR AVE GLEN WAVERLEY BILLIARDS/SNOOKER LOUNGE - PLACE OF ASSEMBLY (TOTAL 120)