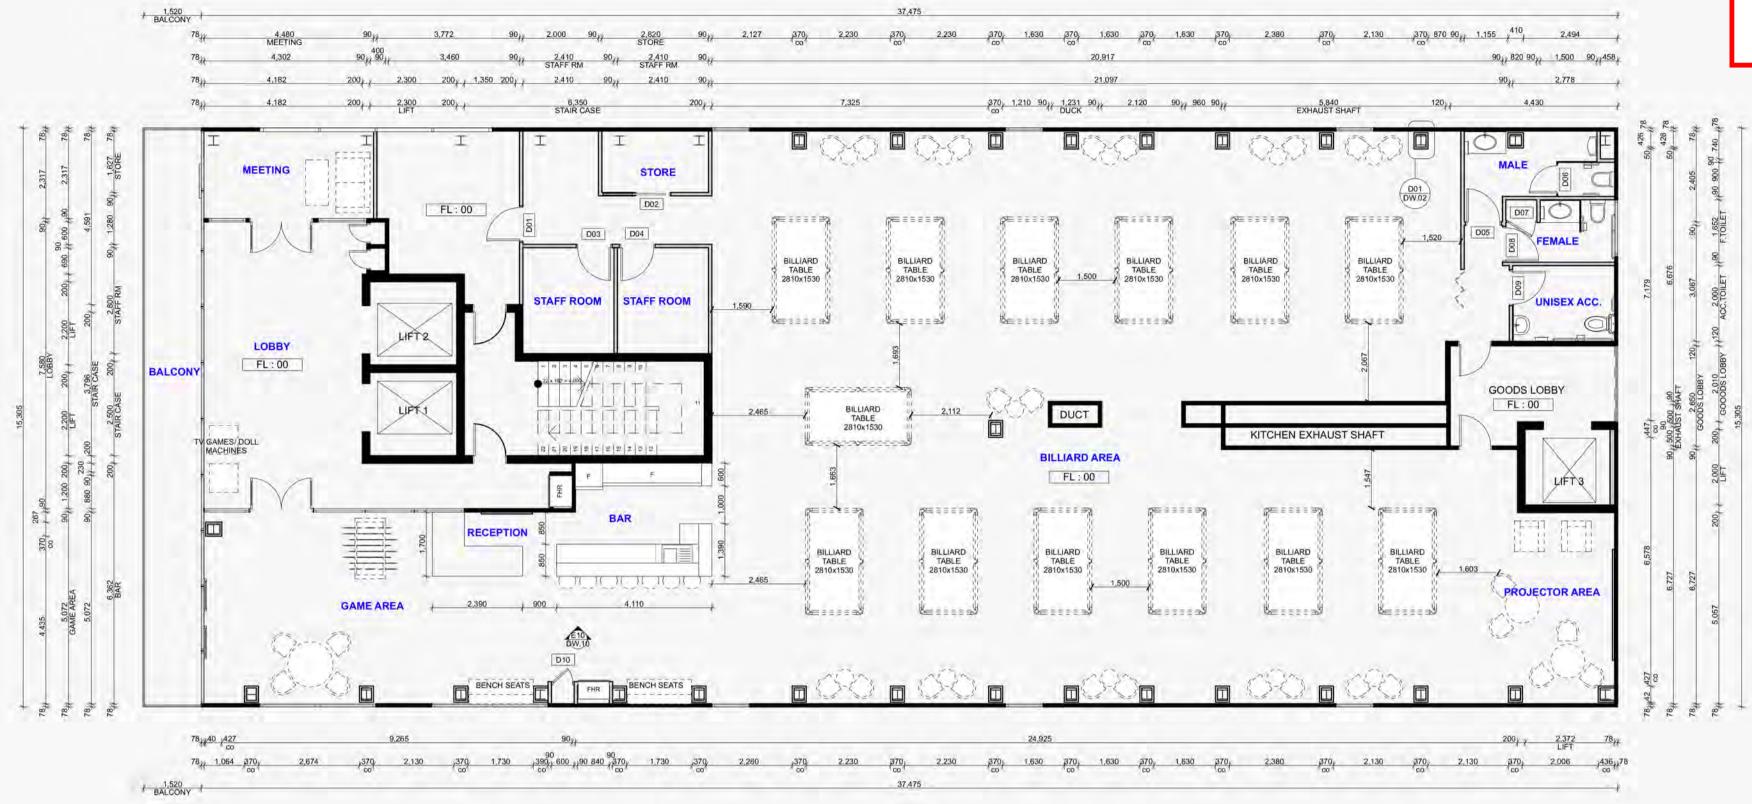

SHOP 11 & 12, LEVEL 5, 52 MONTCLAIR AVE, GLEN WAVERLEY BILLIARDS/SNOOKER LOUNGE - PLACE OF ASSEMBLY (TOTAL 120)

SHOP 11 & 12 LEVEL 5, 52 MONTCLAIR AVE GLEN WAVERLEY BILLIARDS/SNOOKER LOUNGE - PLACE OF ASSEMBLY (TOTAL 120)