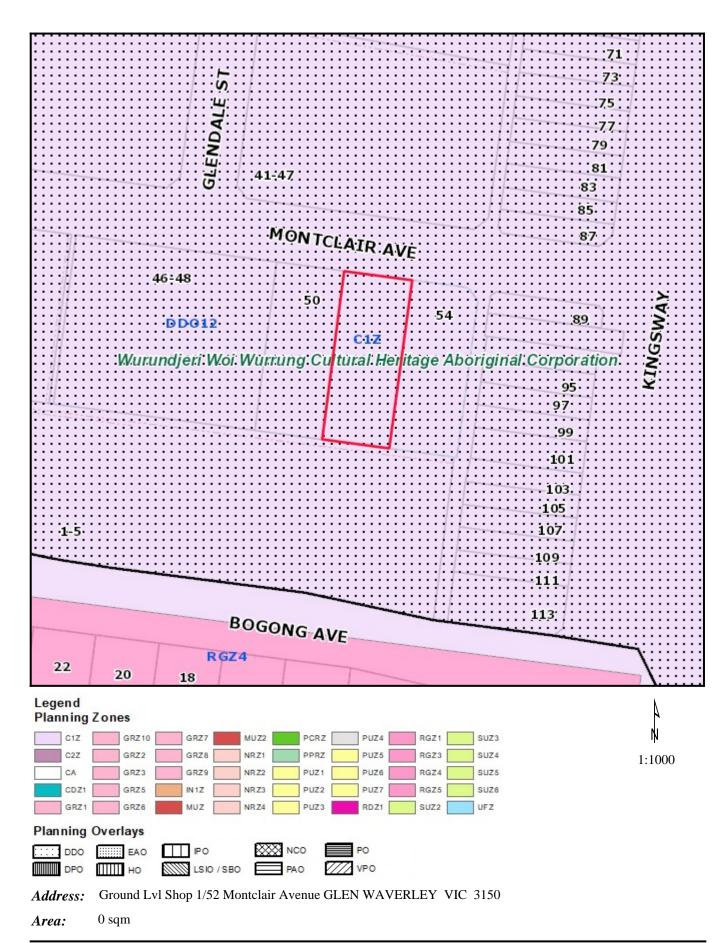

## Planning Overlays and Zones

Base data is supplied under Licence from Land Victoria. This map is for general use only and may not be used as proof of ownership, dimensions or any other status. The information must be verified before taking any action which may be affected by a planning scheme requirement. This can be done by visiting the website: http://services.land.vic.gov.au/landchannel/content/

Attachment 4: 52 Montclair Avenue, Glen Waverley