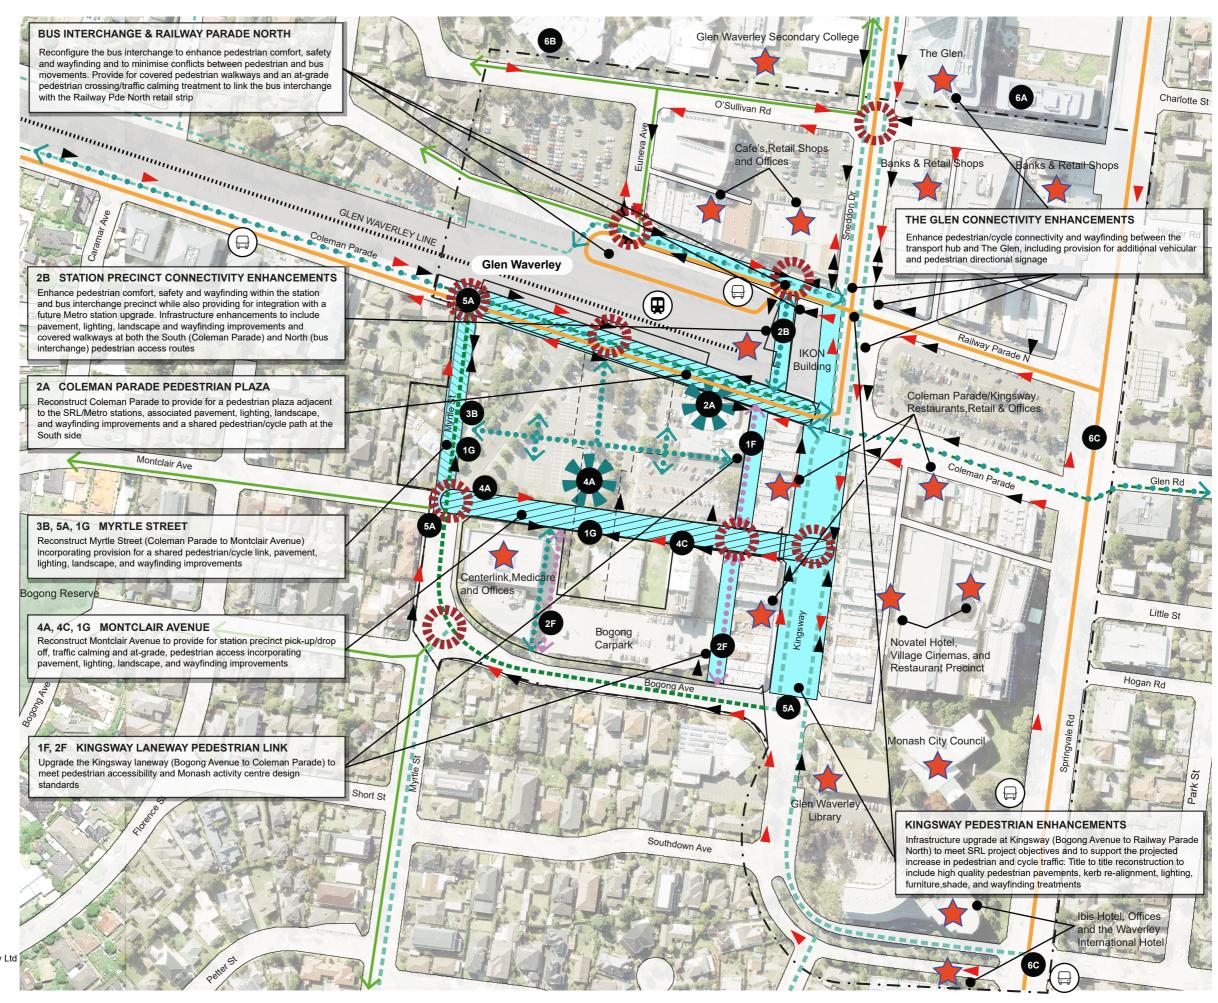

## GLEN WAVERLEY SRL STATION PRECINCT: INFRASTRUCTURE REQUIREMENTS

## **LEGEND**

Existing bus interchange
Existing bus route

Existing Metro train station

Cranbourne/Pakenham line

Key destinations

UDS place-specific requirements

Key location/publicly accessible space

Revitalised streetscape

Myrtle Street Re-alignment

New/improved crossing

New/improved pedestrian route

Potential future pedestrian route

Key existing pedestrian routeExisting cycling route

New/improved cycling route
Potential future cycling route

Potential future cycling route (subject to change)

Existing open space

UDS boundary

Proposed Streetscape Impact project boundary

Approximate station outline (underground)

Proposed infrastructure upgrade

▲ Pedestrian direction signs▲ Vehicular direction signs

1:2500 @ A3